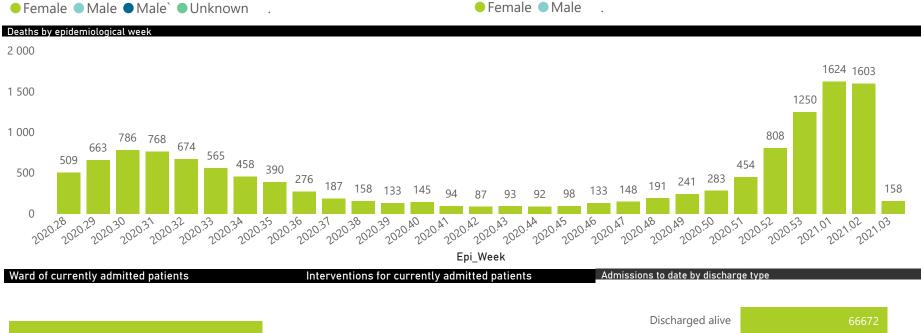

## NICD COVID-19 Surveillance in Selected Hospitals

National

health Department: Health REPUBLIC OF SOUTH AFRICA

The number of reported admissions may change day-to-day as enrolled facilities back-capture historical data. There are some discharges and deaths that are in the process of being updated in Gauteng hospitals which will change the outcomes. The data below refer to admitted patients with laboratory-confirmed COVID-19.