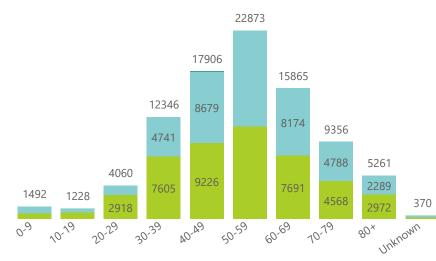

NATIONAL INSTITUTE FOR COMMUNICABLE DISEASES

● Eastern Cape ● Free State ● Gauteng ● KwaZulu-Natal ● Limpopo ● Mpumalanga ● North West ● Northern Cape ● Western Cape

Admissions to date by age group and sex Deaths to date by age group and sex 39630 9405 32199 31273 7224 6830 4712 24604 19172 3633 3425 9664 3863 3633 8941 11517 1654 9515 1854 1709 3711 4691 3793 3590 3403 3401 3093 778 475 2208 1768 780 264 1777 87 94 5717 Unknown 60-69 10-19 40-49 50-59 20-29 30-39 40-49 50-59 10-79 20-29 30-39 60-69 10-79 10-19 Unknown 0.9 0.9 80× 80× ● Female ● I ● Male ● Male` ● Unknown Female Male Unknown