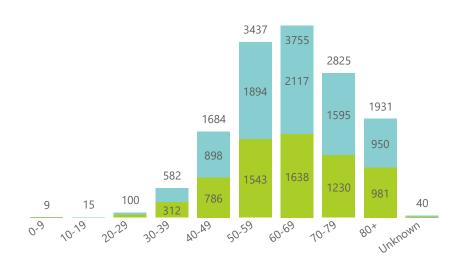

NATIONAL INSTITUTE FOR COMMUNICABLE DISEASES

● Eastern Cape ● Free State ● Gauteng ● KwaZulu-Natal ● Limpopo ● Mpumalanga ● North West ● Northern Cape ● Western Cape

Admissions to date by age group and sex Deaths to date by age group and sex 39630 9405 32199 31273 7224 6830 4712 24604 19172 3633 3425 9664 3863 3633 8941 11517 1654 9515 1854 1709 3711 4691 3793 3590 3403 3401 3093 778 475 2208 1768 780 264 1777 87 94 5717 Unknown 60-69 10-19 40-49 50-59 20-29 30-39 40-49 50-59 10-79 20-29 30-39 60-69 10-79 10-19 Unknown 0.9 0.9 80× 80× ● Female ● I ● Male ● Male` ● Unknown Female Male Unknown