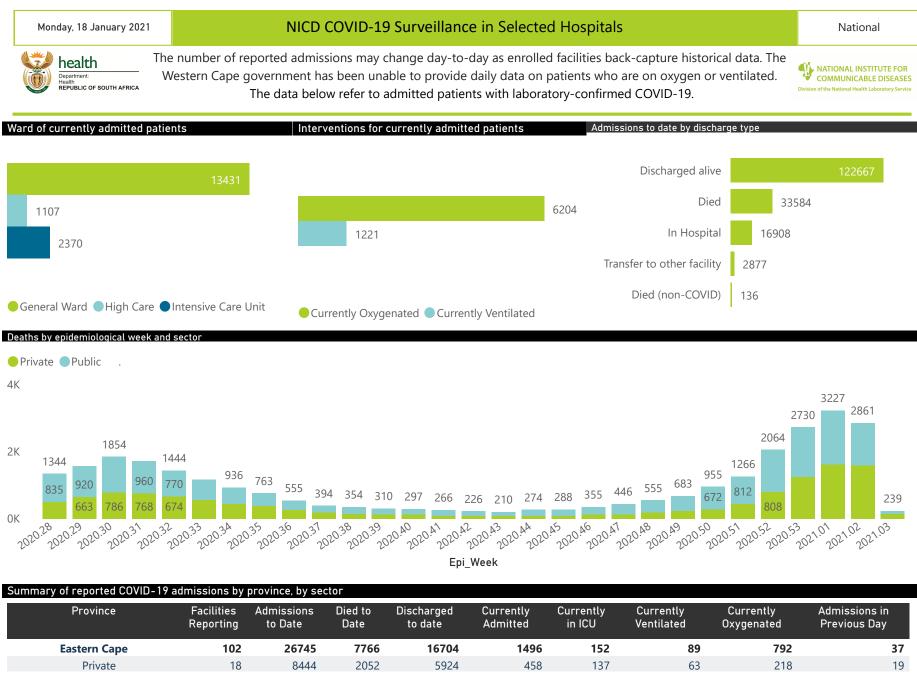

## NICD COVID-19 Surveillance in Selected Hospitals

National

health Department: Health REPUBLIC OF SOUTH AFRICA

The number of reported admissions may change day-to-day as enrolled facilities back-capture historical data. There are some discharges and deaths that are in the process of being updated in Gauteng hospitals which will change the outcomes. The data below refer to admitted patients with laboratory-confirmed COVID-19.

| Eastern Cape  | 102 | 20/45  | 1100  | 10704  | 1490  | 152  | 09   | 192  | 57  |
|---------------|-----|--------|-------|--------|-------|------|------|------|-----|
| Private       | 18  | 8444   | 2052  | 5924   | 458   | 137  | 63   | 218  | 19  |
| Public        | 84  | 18301  | 5714  | 10780  | 1038  | 15   | 26   | 574  | 18  |
| Free State    | 55  | 9615   | 1829  | 6735   | 619   | 71   | 63   | 321  | 14  |
| Private       | 20  | 4880   | 774   | 3793   | 292   | 69   | 49   | 125  | 8   |
| Public        | 35  | 4735   | 1055  | 2942   | 327   | 2    | 14   | 196  | 6   |
| Gauteng       | 128 | 47017  | 7392  | 34098  | 5086  | 1025 | 490  | 1613 | 128 |
| Private       | 90  | 28430  | 4032  | 21032  | 3292  | 943  | 413  | 870  | 108 |
| Public        | 38  | 18587  | 3360  | 13066  | 1794  | 82   | 77   | 743  | 20  |
| KwaZulu-Natal | 108 | 31727  | 5609  | 21279  | 4059  | 474  | 217  | 1936 | 78  |
| Private       | 45  | 21677  | 3533  | 15417  | 2673  | 439  | 163  | 1164 | 59  |
| Public        | 63  | 10050  | 2076  | 5862   | 1386  | 35   | 54   | 772  | 19  |
| Limpopo       | 48  | 4380   | 923   | 2900   | 481   | 39   | 27   | 174  | 7   |
| Private       | 7   | 2804   | 541   | 1909   | 342   | 37   | 23   | 98   | 7   |
| Public        | 41  | 1576   | 382   | 991    | 139   | 2    | 4    | 76   | 0   |
| Mpumalanga    | 38  | 4944   | 868   | 3437   | 562   | 78   | 50   | 266  | 10  |
| Private       | 9   | 3259   | 383   | 2546   | 313   | 74   | 41   | 135  | 4   |
| Public        | 29  | 1685   | 485   | 891    | 249   | 4    | 9    | 131  | 6   |
| North West    | 25  | 8889   | 892   | 6979   | 701   | 96   | 48   | 295  | 29  |
| Private       | 12  | 4208   | 463   | 3298   | 374   | 88   | 40   | 199  | 14  |
| Public        | 13  | 4681   | 429   | 3681   | 327   | 8    | 8    | 96   | 15  |
| Northern Cape | 24  | 2939   | 466   | 2050   | 357   | 33   | 37   | 183  | 4   |
| Private       | 8   | 1662   | 212   | 1327   | 103   | 19   | 20   | 39   | 2   |
| Public        | 16  | 1277   | 254   | 723    | 254   | 14   | 17   | 144  | 2   |
| Western Cape  | 100 | 39916  | 7839  | 28485  | 3547  | 402  | 200  | 624  | 31  |
| Private       | 41  | 15393  | 2388  | 11426  | 1546  | 311  | 200  | 624  | 31  |
| Public        | 59  | 24523  | 5451  | 17059  | 2001  | 91   |      |      | 0   |
| Total         | 628 | 176172 | 33584 | 122667 | 16908 | 2370 | 1221 | 6204 | 338 |
|               |     |        |       |        |       |      |      |      |     |