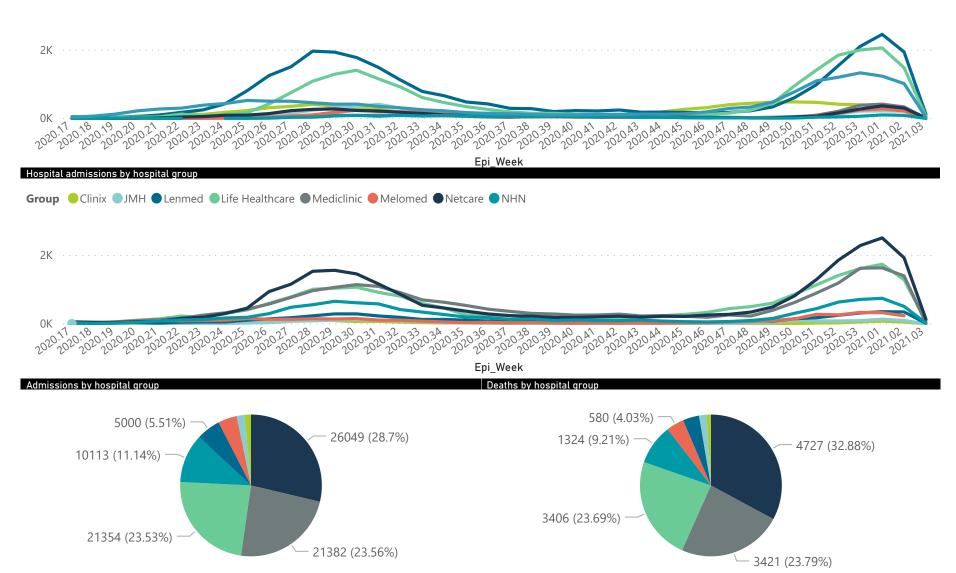

#### Summary of reported COVID-19 admissions by hospital group

| Hospital_Group  | Facilities<br>Reporting | Admissions<br>to Date | Died to<br>Date | Discharged<br>to date | Currently<br>Admitted | Currently<br>in ICU<br>▼ | Currently<br>Ventilated | Currently<br>Oxygenated | Admissions in<br>Previous Day |
|-----------------|-------------------------|-----------------------|-----------------|-----------------------|-----------------------|--------------------------|-------------------------|-------------------------|-------------------------------|
| Netcare         | 57                      | 26049                 | 4727            | 18103                 | 3219                  | 863                      | 332                     | 36                      | 118                           |
| Life Healthcare | 50                      | 21354                 | 3406            | 16068                 | 1880                  | 555                      | 185                     | 1160                    | 73                            |
| Mediclinic      | 48                      | 21382                 | 3421            | 16279                 | 1660                  | 372                      | 267                     | 831                     | 24                            |
| Lenmed          | 10                      | 5000                  | 534             | 3877                  | 551                   | 107                      | 57                      | 223                     | 18                            |
| NHN             | 69                      | 10113                 | 1324            | 7339                  | 1240                  | 105                      | 102                     | 817                     | 17                            |
| Melomed         | 5                       | 3914                  | 580             | 2869                  | 460                   | 64                       | 36                      | 207                     | 0                             |
| Clinix          | 6                       | 1314                  | 140             | 957                   | 190                   | 26                       | 15                      | 107                     | 1                             |
| JMH             | 5                       | 1631                  | 246             | 1180                  | 193                   | 25                       | 18                      | 91                      | 1                             |
| Total           | 250                     | 90757                 | 14378           | 66672                 | 9393                  | 2117                     | 1012                    | 3472                    | 252                           |