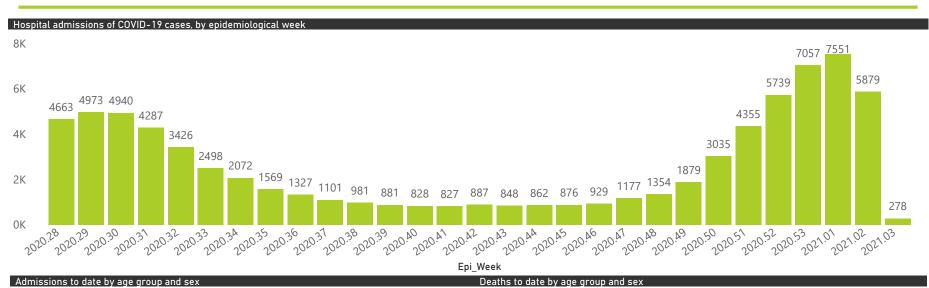

## NICD COVID-19 Surveillance in Selected Hospitals

National

health Department: Health REPUBLIC OF SOUTH AFRICA

The number of reported admissions may change day-to-day as enrolled facilities back-capture historical data. There are some discharges and deaths that are in the process of being updated in Gauteng hospitals which will change the outcomes. The data below refer to admitted patients with laboratory-confirmed COVID-19.