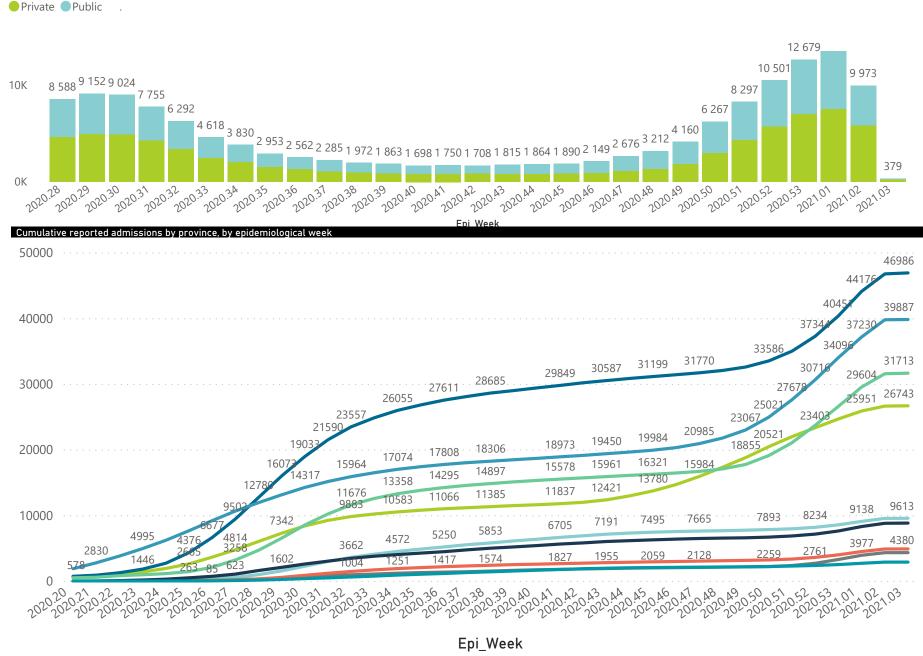

# NICD COVID-19 Surveillance in Selected Hospitals

National

health Department: Health REPUBLIC OF SOUTH AFRICA

The number of reported admissions may change day-to-day as enrolled facilities back-capture historical data. The Western Cape government has been unable to provide daily data on patients who are on oxygen or ventilated. The data below refer to admitted patients with laboratory-confirmed COVID-19.