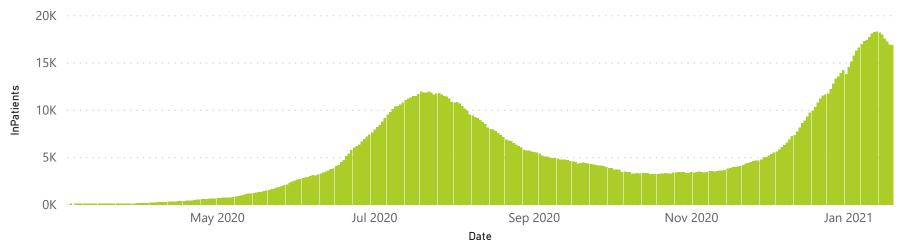

378           | 66672                 | 9393                  | 2117                | 1012                    | 3472                    | 252                           |  |
| Public                                                         | 378                     | 85415                 | 19206           | 55995                 | 7515                  | 253                 | 209                     | 2732                    | 86                            |  |
| Total                                                          | 628                     | 176172                | 33584           | 122667                | 16908                 | 2370                | 1221                    | 6204                    | 338                           |  |

#### Daily current In-Patients over time



## NICD COVID-19 Surveillance in Selected Hospitals

Private



The number of reported admissions may change day-to-day as enrolled facilities back-capture historical data. There are some discharges and deaths that are in the process of being updated in Gauteng hospitals which will change the outcomes. The data below refer to admitted patients with laboratory-confirmed COVID-19.

NATIONAL INSTITUTE FOR COMMUNICABLE DISEASES









667

637

2117

1012

In Hospital

1012

<td

## NICD COVID-19 Surveillance in Selected Hospitals

Private



The number of reported admissions may change day-to-day as enrolled facilities back-capture historical data. The Western Cape government has been unable to provide daily data on patients who are on oxygen or ventilated. The data below refer to admitte