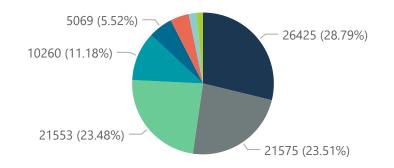

Summary of reported COVID-19 admissions by hospital group

| , ,             |                         | noopna g.oup          |                 |                       |                       |                     |                         |                         |                               |
|-----------------|-------------------------|-----------------------|-----------------|-----------------------|-----------------------|---------------------|-------------------------|-------------------------|-------------------------------|
| Hospital_Group  | Facilities<br>Reporting | Admissions<br>to Date | Died to<br>Date | Discharged<br>to date | Currently<br>Admitted | Currently<br>in ICU | Currently<br>Ventilated | Currently<br>Oxygenated | Admissions in<br>Previous Day |
| Netcare         | 57                      | 26425                 | 4817            | 18381                 | 3227                  | 868                 | 353                     | 35                      | 169                           |
| Life Healthcare | 50                      | 21553                 | 3454            | 16254                 | 1845                  | 572                 | 211                     | 153                     | 57                            |
| Mediclinic      | 48                      | 21575                 | 3476            | 16407                 | 1670                  | 374                 | 270                     | 114                     | 43                            |
| NHN             | 69                      | 10260                 | 1352            | 7427                  | 1268                  | 111                 | 111                     | 824                     | 43                            |
| Lenmed          | 10                      | 5069                  | 548             | 3913                  | 570                   | 107                 | 61                      | 42                      | 40                            |
| Melomed         | 5                       | 3914                  | 580             | 2869                  | 460                   | 64                  | 36                      | 207                     | 0                             |
| Clinix          | 6                       | 1334                  | 141             | 958                   | 208                   | 27                  | 16                      | 22                      | 7                             |
| JMH             | 5                       | 1654                  | 254             | 1222                  | 166                   | 21                  | 13                      | 22                      | 6                             |
| Total           | 250                     | 91784                 | 14622           | 67431                 | 9414                  | 2144                | 1071                    | 1419                    | 365                           |