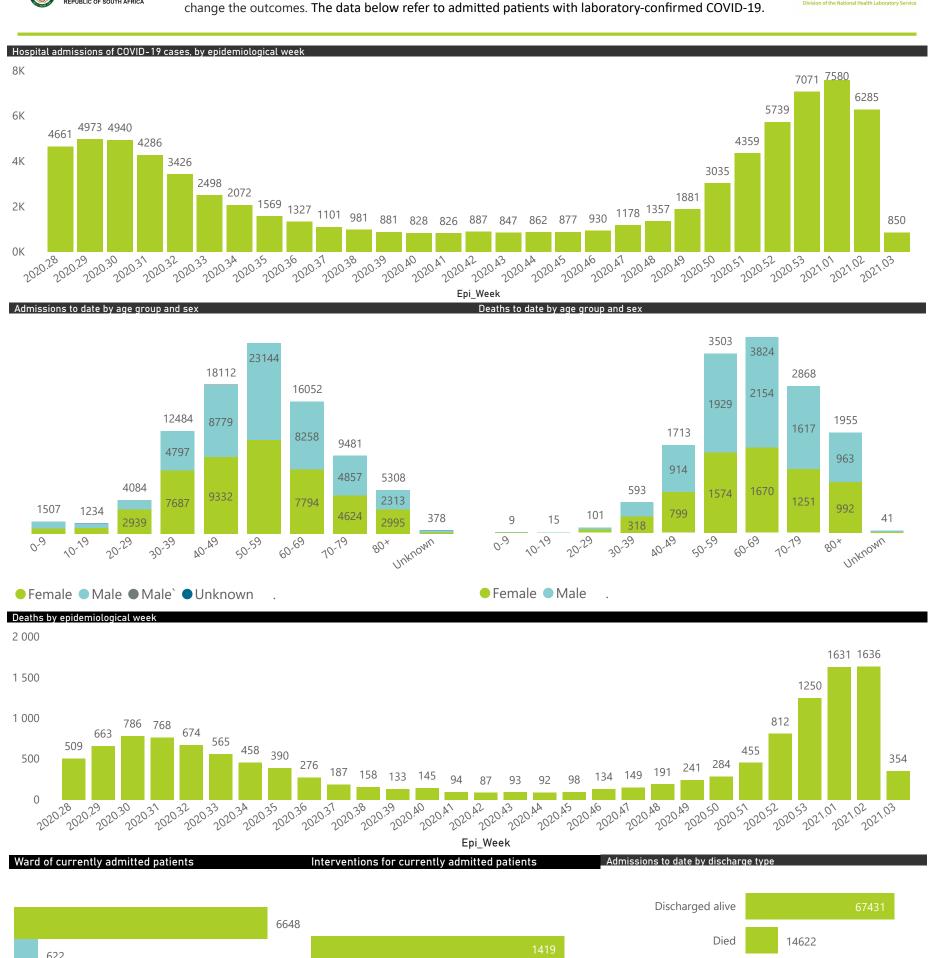

19619           | 56806                 | 7871                  | 263                 | 243                     | 2847                    | 167                           |  |
| Total                                                          | 628                     | 178826                | 34241           | 124237                | 17285                 | 2407                | 1314                    | 4266                    | 532                           |  |



Private



The number of reported admissions may change day-to-day as enrolled facilities back-capture historical data. There are some discharges and deaths that are in the process of being updated in Gauteng hospitals which will change the outcomes. The data below refer to admitted patients with laboratory-confirmed COVID-19.



Discharged alive

Discharged a

Private



The number of reported admissions may change day-to-day as enrolled facilities back-capture historical data. The Western Cape government has been unable to provide daily data on patients who are on oxygen or ventilated.

The data below refer to admitted patients with laboratory-confirmed COVID-19.

NATIONAL INSTITUTE FOR COMMUNICABLE DISEASES

| Summary of reported COVID-19 admissions by province |                         |                       |                 |                       |                       |                     |                         |                         |                               |
|-----------------------------------------------------|-------------------------|-----------------------|-----------------|--------