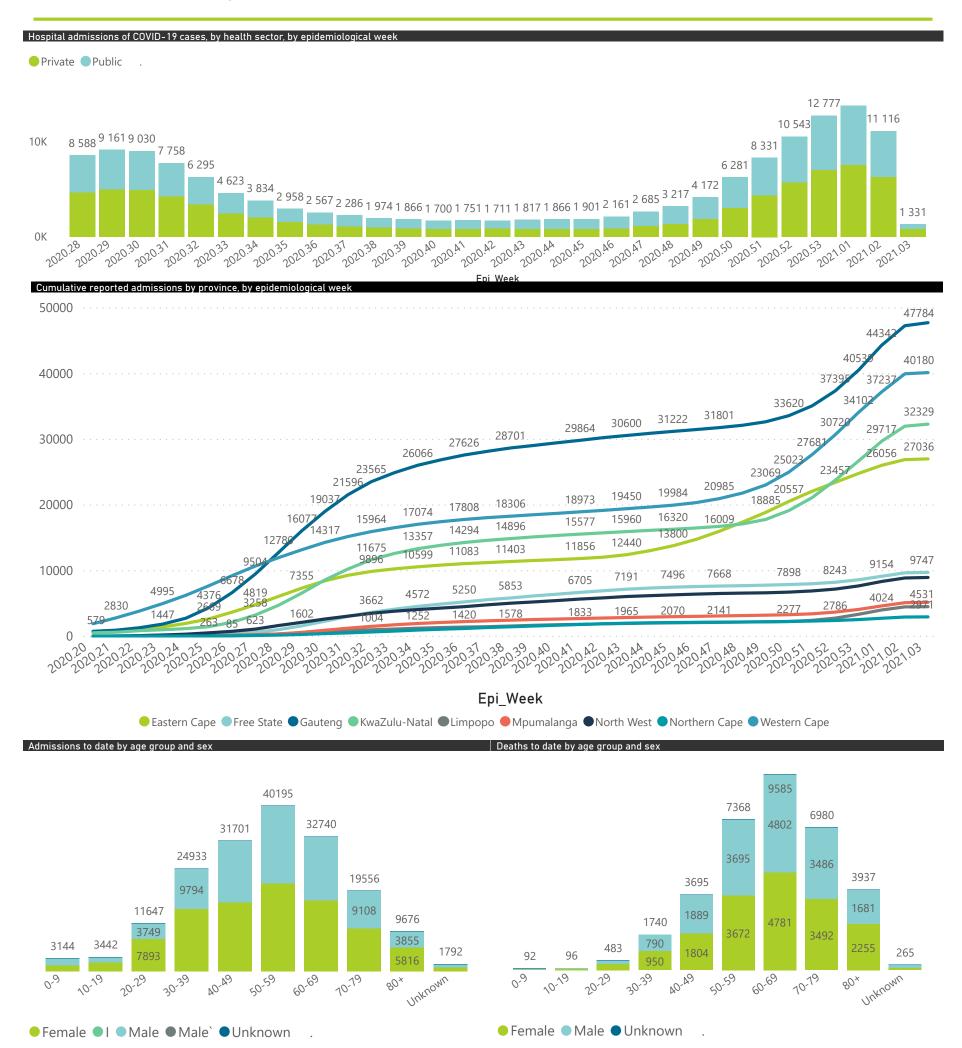

National

The number of reported admissions may change day-to-day as enrolled facilities back-capture historical data. There are some discharges and deaths that are in the process of being updated in Gauteng hospitals which will change the outcomes. The data below refer to admitted patients with laboratory-confirmed COVID-19.

National

The number of reported admissions may change day-to-day as enrolled facilities back-capture historical data. The Western Cape government has been unable to provide daily data on patients who are on oxygen or ventilated.

The data below refer to admitted patients with laboratory-confirmed COVID-19.

| Summary of reported COVID-19 | admissions by           | province, by sec      | ctor            |                       |                       |                     |                         |                         |                               |
|------------------------------|-------------------------|-----------------------|-----------------|-----------------------|-----------------------|---------------------|-------------------------|-------------------------|-------------------------------|
| Province                     | Facilities<br>Reporting | Admissions<br>to Date | Died to<br>Date | Discharged<br>to date | Currently<br>Admitted | Currently<br>in ICU | Currently<br>Ventilated | Currently<br>Oxygenated | Admissions in<br>Previous Day |
| Eastern Cape                 | 102                     | 27038                 | 7859            | 16891                 | 1504                  | 151                 | 95                      | 545                     | 43                            |
| Private                      | 18                      | 8473                  | 2065            | 5952                  | 446                   | 137                 | 70                      | 28                      | 13                            |
| Public                       | 84                      | 18565                 | 5794            | 10939                 | 1058                  | 14                  | 25                      | 517                     | 30                            |
| Free State                   | 55                      | 9749                  | 1862            | 6804                  | 645                   | 69                  | 68                      | 253                     | 33                            |
| Private                      | 20                      | 4914                  | 781             | 3817                  | 295                   | 68                  | 56                      | 50                      | 14                            |
| Public                       | 35                      | 4835                  | 1081            | 2987                  | 350                   | 1                   | 12                      | 203                     | 19                            |
| Gauteng                      | 128                     | 47815                 | 7590            | 34556                 | 5219                  | 1051                | 533                     | 1105                    | 211                           |
| Private                      | 90                      | 28823                 | 4114            | 21314                 | 3321                  | 962                 | 437                     | 296                     | 155                           |
| Public                       | 38                      | 18992                 | 3476            | 13242                 | 1898                  | 89                  | 96                      | 809                     | 56                            |
| KwaZulu-Natal                | 108                     | 32343                 | 5735            | 21606                 | 4214                  | 479                 | 222                     | 1487                    | 141                           |
| Private                      | 45                      | 21937                 | 3603            | 15629                 | 2650                  | 440                 | 174                     | 637                     | 107                           |
| Public                       | 63                      | 10406                 | 2132            | 5977                  | 1564                  | 39                  | 48                      | 850                     | 34                            |
| Limpopo                      | 48                      | 4531                  | 970             | 2993                  | 489                   | 45                  | 35                      | 120                     | 11                            |
| Private                      | 7                       | 2872                  | 558             | 1955                  | 347                   | 42                  | 30                      | 39                      | 6                             |
| Public                       | 41                      | 1659                  | 412             | 1038                  | 142                   | 3                   | 5                       | 81                      | 5                             |
| Mpumalanga                   | 38                      | 5186                  | 920             | 3534                  | 641                   | 86                  | 70                      | 214                     | 20                            |
| Private                      | 9                       | 3339                  | 397             | 2570                  | 353                   | 78                  | 48                      | 73                      | 12                            |
| Public                       | 29                      | 1847                  | 523             | 964                   | 288                   | 8                   | 22                      | 141                     | 8                             |
| North West                   | 25                      | 8984                  | 910             | 7093                  | 659                   | 93                  | 49                      | 179                     | 30                            |
| Private                      | 12                      | 4265                  | 469             | 3331                  | 392                   | 84                  | 40                      | 84                      | 20                            |
| Public                       | 13                      | 4719                  | 441             | 3762                  | 267                   | 9                   | 9                       | 95                      | 10                            |
| Northern Cape                | 24                      | 2971                  | 479             | 2057                  | 369                   | 32                  | 45                      | 157                     | 12                            |
| Private                      | 8                       | 1675                  | 218             | 1330                  | 107                   | 18                  | 19                      | 6                       | 7                             |
| Public                       | 16                      | 1296                  | 261             | 727                   | 262                   | 14                  | 26                      | 151                     | 5                             |
| Western Cape                 | 100                     | 40209                 | 7916            | 28703                 | 3545                  | 401                 | 197                     | 206                     | 31                            |
| Private                      | 41                      | 15486                 | 2417            | 11533                 | 1503                  | 315                 | 197                     | 206                     | 31                            |
| Public                       | 59                      | 24723                 | 5499            | 17170                 | 2042                  | 86                  |                         |                         | 0                             |
| Total                        | 628                     | 178826                | 34241           | 124237                | 17285                 | 2407                | 1314                    | 4266                    | 532                           |