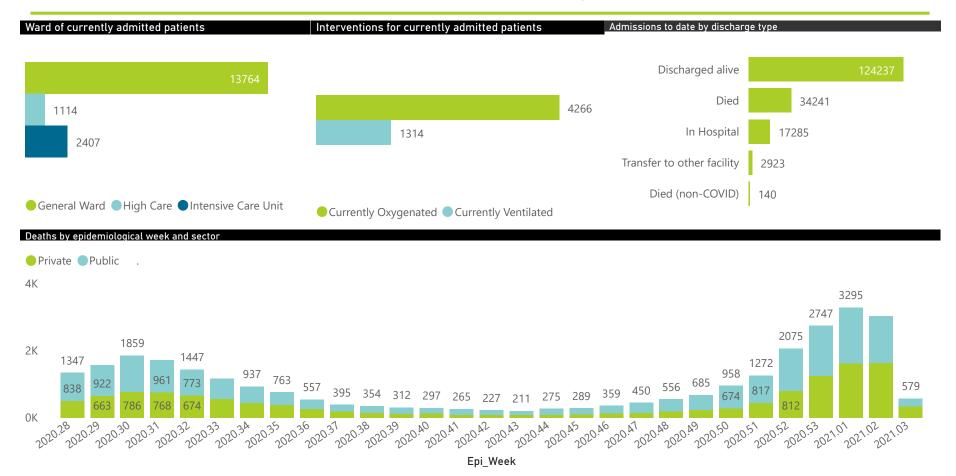

The data below refer to admitted patients with laboratory-confirmed COVID-19.

| Summary of reported COVID-19 | admissions by           | province, by sec      | ctor            |                       |                       |                     |                         |                         |                               |
|------------------------------|-------------------------|-----------------------|-----------------|-----------------------|-----------------------|---------------------|-------------------------|-------------------------|-------------------------------|
| Province                     | Facilities<br>Reporting | Admissions<br>to Date | Died to<br>Date | Discharged<br>to date | Currently<br>Admitted | Currently<br>in ICU | Currently<br>Ventilated | Currently<br>Oxygenated | Admissions in<br>Previous Day |
| Eastern Cape                 | 102                     | 27038                 | 7859            | 16891                 | 1504                  | 151                 | 95                      | 545                     | 43                            |
| Private                      | 18                      | 8473                  | 2065            | 5952                  | 446                   | 137                 | 70                      | 28                      | 13                            |
| Public                       | 84                      | 18565                 | 5794            | 10939                 | 1058                  | 14                  | 25                      | 517                     | 30                            |
| Free State                   | 55                      | 9749                  | 1862            | 6804                  | 645                   | 69                  | 68                      | 253                     | 33                            |
| Private                      | 20                      | 4914                  | 781             | 3817                  | 295                   | 68                  | 56                      | 50                      | 14                            |
| Public                       | 35                      | 4835                  | 1081            | 2987                  | 350                   | 1                   | 12                      | 203                     | 19                            |
| Gauteng                      | 128                     | 47815                 | 7590            | 34556                 | 5219                  | 1051                | 533                     | 1105                    | 211                           |
| Private                      | 90                      | 28823                 | 4114            | 21314                 | 3321                  | 962                 | 437                     | 296                     | 155                           |
| Public                       | 38                      | 18992                 | 3476            | 13242                 | 1898                  | 89                  | 96                      | 809                     | 56                            |
| KwaZulu-Natal                | 108                     | 32343                 | 5735            | 21606                 | 4214                  | 479                 | 222                     | 1487                    | 141                           |
| Private                      | 45                      | 21937                 | 3603            | 15629                 | 2650                  | 440                 | 174                     | 637                     | 107                           |
| Public                       | 63                      | 10406                 | 2132            | 5977                  | 1564                  | 39                  | 48                      | 850                     | 34                            |
| Limpopo                      | 48                      | 4531                  | 970             | 2993                  | 489                   | 45                  | 35                      | 120                     | 11                            |
| Private                      | 7                       | 2872                  | 558             | 1955                  | 347                   | 42                  | 30                      | 39                      | 6                             |
| Public                       | 41                      | 1659                  | 412             | 1038                  | 142                   | 3                   | 5                       | 81                      | 5                             |
| Mpumalanga                   | 38                      | 5186                  | 920             | 3534                  | 641                   | 86                  | 70                      | 214                     | 20                            |
| Private                      | 9                       | 3339                  | 397             | 2570                  | 353                   | 78                  | 48                      | 73                      | 12                            |
| Public                       | 29                      | 1847                  | 523             | 964                   | 288                   | 8                   | 22                      | 141                     | 8                             |
| North West                   | 25                      | 8984                  | 910             | 7093                  | 659                   | 93                  | 49                      | 179                     | 30                            |
| Private                      | 12                      | 4265                  | 469             | 3331                  | 392                   | 84                  | 40                      | 84                      | 20                            |
| Public                       | 13                      | 4719                  | 441             | 3762                  | 267                   | 9                   | 9                       | 95                      | 10                            |
| Northern Cape                | 24                      | 2971                  | 479             | 2057                  | 369                   | 32                  | 45                      | 157                     | 12                            |
| Private                      | 8                       | 1675                  | 218             | 1330                  | 107                   | 18                  | 19                      | 6                       | 7                             |
| Public                       | 16                      | 1296                  | 261             | 727                   | 262                   | 14                  | 26                      | 151                     | 5                             |
| Western Cape                 | 100                     | 40209                 | 7916            | 28703                 | 3545                  | 401                 | 197                     | 206                     | 31                            |
| Private                      | 41                      | 15486                 | 2417            | 11533                 | 1503                  | 315                 | 197                     | 206                     | 31                            |
| Public                       | 59                      | 24723                 | 5499            | 17170                 | 2042                  | 86                  |                         |                         | 0                             |
| Total                        | 628                     | 178826                | 34241           | 124237                | 17285                 | 2407                | 1314                    | 4266                    | 532                           |

The data below refer to admitted patients with laboratory-confirmed COVID-19.

| Summary of reported COVID-19 admissions by province, by sector |                         |                       |                 |                       |                       |                     |                         |                         |                               |  |
|----------------------------------------------------------------|-------------------------|-----------------------|-----------------|-----------------------|-----------------------|---------------------|-------------------------|-------------------------|-------------------------------|--|
| Sector                                                         | Facilities<br>Reporting | Admissions<br>to Date | Died to<br>Date | Discharged<br>to date | Currently<br>Admitted | Currently<br>in ICU | Currently<br>Ventilated | Currently<br>Oxygenated | Admissions in<br>Previous Day |  |
| Private                                                        | 250                     | 91784                 | 14622           | 67431                 | 9414                  | 2144                | 1071                    | 1419                    | 365                           |  |
| Public                                                         | 378                     | 87042                 | 19619           | 56806                 | 7871                  | 263                 | 243                     | 2847                    | 167                           |  |
| Total                                                          | 628                     | 178826                | 34241           | 124237                | 17285                 | 2407                | 1314                    | 4266                    | 532                           |  |