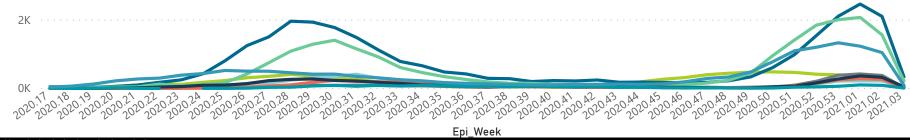

Hospital admissions by province

Hospital admissions by hospital group

Epi\_Week