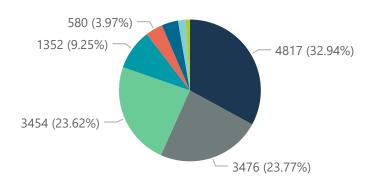

Summary of reported COVID-19 admissions by hospital group

| , ,             |                         | noopna g.oup          |                 |                       |                       |                     |                         |                         |                               |
|-----------------|-------------------------|-----------------------|-----------------|-----------------------|-----------------------|---------------------|-------------------------|-------------------------|-------------------------------|
| Hospital_Group  | Facilities<br>Reporting | Admissions<br>to Date | Died to<br>Date | Discharged<br>to date | Currently<br>Admitted | Currently<br>in ICU | Currently<br>Ventilated | Currently<br>Oxygenated | Admissions in<br>Previous Day |
| Netcare         | 57                      | 26425                 | 4817            | 18381                 | 3227                  | 868                 | 353                     | 35                      | 169                           |
| Life Healthcare | 50                      | 21553                 | 3454            | 16254                 | 1845                  | 572                 | 211                     | 153                     | 57                            |
| Mediclinic      | 48                      | 21575                 | 3476            | 16407                 | 1670                  | 374                 | 270                     | 114                     | 43                            |
| NHN             | 69                      | 10260                 | 1352            | 7427                  | 1268                  | 111                 | 111                     | 824                     | 43                            |
| Lenmed          | 10                      | 5069                  | 548             | 3913                  | 570                   | 107                 | 61                      | 42                      | 40                            |
| Melomed         | 5                       | 3914                  | 580             | 2869                  | 460                   | 64                  | 36                      | 207                     | 0                             |
| Clinix          | 6                       | 1334                  | 141             | 958                   | 208                   | 27                  | 16                      | 22                      | 7                             |
| JMH             | 5                       | 1654                  | 254             | 1222                  | 166                   | 21                  | 13                      | 22                      | 6                             |
| Total           | 250                     | 91784                 | 14622           | 67431                 | 9414                  | 2144                | 1071                    | 1419                    | 365                           |