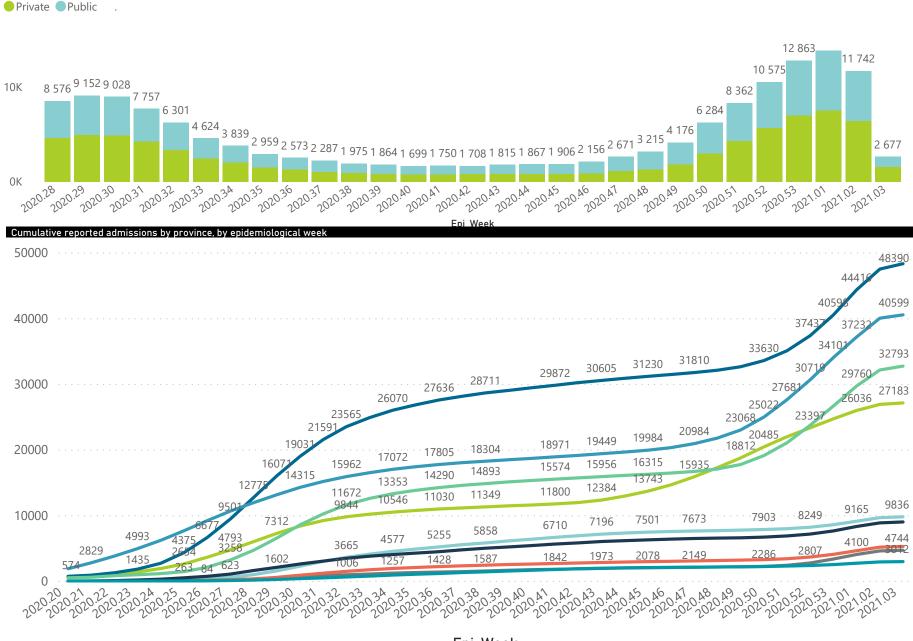

## Hospital admissions of COVID-19 cases, by health sector, by epidemiological week

Epi\_Week

Deaths to date by age group and sex

🗢 Eastern Cape 🔍 Free State 🗨 Gauteng 🔍 KwaZulu-Natal 🔍 Limpopo 🛑 Mpumalanga 🔍 North West 🔍 Northern Cape 🔍 Western Cape