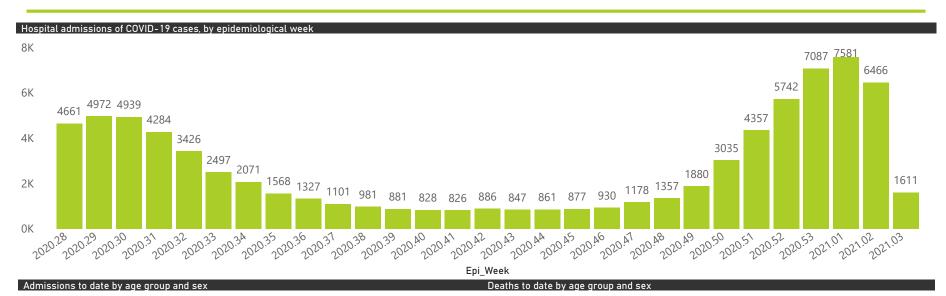

## NICD COVID-19 Surveillance in Selected Hospitals

National

The number of reported admissions may change day-to-day as enrolled facilities back-capture historical data. There are some discharges and deaths that are in the process of being updated in Gauteng hospitals which will change the outcomes. The data below refer to admitted patients with laboratory-confirmed COVID-19.

## Hospital admissions of COVID-19 cases, by health sector, by epidemiological week

Epi\_Week

Deaths to date by age group and sex

🗢 Eastern Cape 🔍 Free State 🗨 Gauteng 🔍 KwaZulu-Natal 🔍 Limpopo 🛑 Mpumalanga 🔍 North West 🔍 Northern Cape 🔍 Western Cape