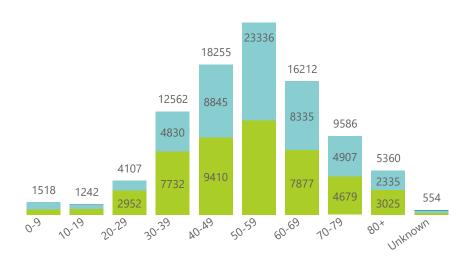

|  |
| Total                                                          | 629                     | 181027                | 34866           | 125945                | 17127                 | 2451                | 1348                    | 6342                    | 544                           |  |

#### Daily current In-Patients over time





## NICD COVID-19 Surveillance in Selected Hospitals

Private



The number of reported admissions may change day-to-day as enrolled facilities back-capture historical data. There are some discharges and deaths that are in the process of being updated in Gauteng hospitals which will change the outcomes. The data below refer to admitted patients with laboratory-confirmed COVID-19.

NATIONAL INSTITUTE FOR COMMUNICABLE DISEASES







● Female ● Male ● Unknown





## NICD COVID-19 Surveillance in Selected Hospitals

Private



The number of reported admissions may change day-to-day as enrolled facilities back-capture historical data. The Western Cape government has been unable to provide daily data on patients who are on oxygen or ventilated. The data below refer to admitted patients with laboratory-confirmed COVID-19.

MATIONAL INSTITUTE FOR COMMUNICABLE DISEASES

| Summary of reported COVID-19 admissions by province |                         |                       |                 |                       |                       |                     |                         |                         |                               |
|-----------------------------------------------------|-----------------------