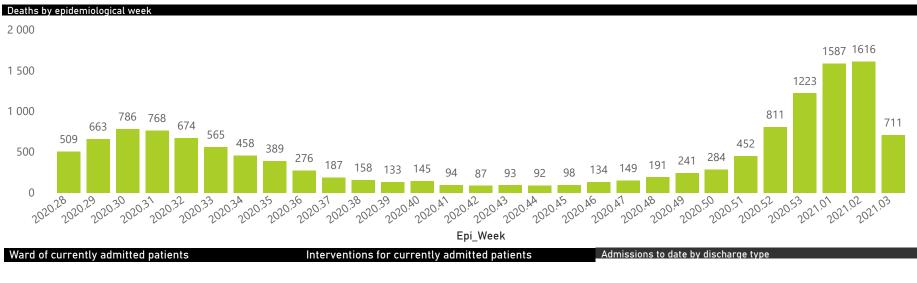

## Hospital admissions of COVID-19 cases, by health sector, by epidemiological week

Epi\_Week

Deaths to date by age group and sex

🗢 Eastern Cape 🔍 Free State 🗨 Gauteng 🔍 KwaZulu-Natal 🔍 Limpopo 🛑 Mpumalanga 🔍 North West 🔍 Northern Cape 🔍 Western Cape

# NICD COVID-19 Surveillance in Selected Hospitals

National

health Department: Health Republic of South Africa

The number of reported admissions may change day-to-day as enrolled facilities back-capture historical data. The Western Cape government has been unable to provide daily data on patients who are on oxygen or ventilated. The data below refer to admitted patients with laboratory-confirmed COVID-19.

## NICD COVID-19 Surveillance in Selected Hospitals

Private

The number of reported admissions may change day-to-day as enrolled facilities back-capture historical data. The Western Cape government has been unable to provide daily data on patients who are on oxygen or ventilated. The data below refer to admitted patients with laboratory-confirmed COVID-19.