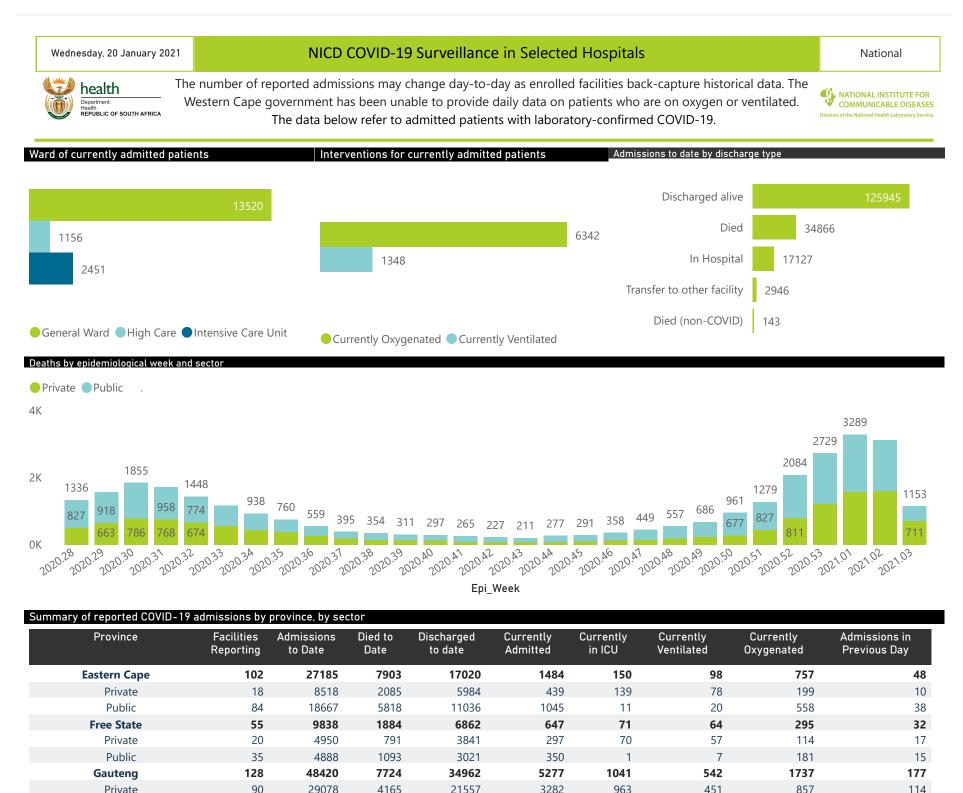

## NICD COVID-19 Surveillance in Selected Hospitals

National

The number of reported admissions may change day-to-day as enrolled facilities back-capture historical data. There are some discharges and deaths that are in the process of being updated in Gauteng hospitals which will change the outcomes. The data below refer to admitted patients with laboratory-confirmed COVID-19.

NATIONAL INSTITUTE FOR COMMUNICABLE DISEASES

# NICD COVID-19 Surveillance in Selected Hospitals

National

health Department: Health Republic of South Africa

The number of reported admissions may change day-to-day as enrolled facilities back-capture historical data. The Western Cape government has been unable to provide daily data on patients who are on oxygen or ventilated. The data below refer to admitted patients with laboratory-confirmed COVID-19.

NATIONAL INSTITUTE FOR COMMUNICABLE DISEASES

| Summary of reported COVID-19 admissions by province, by sector |                         |                       |                 |                       |                       |                     |                         |                         |                               |  |
|----------------------------------------------------------------|-------------------------|-----------------------|-----------------|-----------------------|-----------------------|---------------------|-------------------------|-------------------------|-------------------------------|--|
| Sector                                                         | Facilities<br>Reporting | Admissions<br>to Date | Died to<br>Date | Discharged<br>to date | Currently<br>Admitted | Currently<br>in ICU | Currently<br>Ventilated | Currently<br>Oxygenated | Admissions in<br>Previous Day |  |
| Private                                                        | 250                     | 92732                 | 14885           | 68334                 | 9187                  | 2190                | 1111                    | 3341                    | 332                           |  |
| Public                                                         | 379                     | 88295                 | 19981           | 57611                 | 7940                  | 261                 | 237                     | 3001                    | 212                           |  |
| Total                                                          | 629                     | 181027                | 34866           | 125945                | 17127                 | 2451                | 1348                    | 6342                    | 544                           |  |

MATIONAL INSTITUTE FOR COMMUNICABLE DISEASES

| Summary of reported COVID-19 admissions by province |                         |                       |                 |                       |                       |                     |                         |                         |                               |
|-----------------------------------------------------|-------------------------|-----------------------|-----------------|-----------------------|-----------------------|---------------------|-------------------------|-------------------------|-------------------------------|
| Province                                            | Facilities<br>Reporting | Admissions<br>to Date | Died to<br>Date | Discharged<br>to date | Currently<br>Admitted | Currently<br>in ICU | Currently<br>Ventilated | Currently<br>Oxygenated | Admissions in<br>Previous Day |
| Eastern Cape                                        | 18                      | 8518                  | 2085            | 5984                  | 439                   | 139                 | 78                      | 199                     | 10                            |
| Free State                                          | 20                      | 4950                  | 791             | 3841                  | 297                   | 70                  | 57                      | 114                     | 17                            |
| Gauteng                                             | 90                      | 29078                 | 4165            | 21557                 | 3282                  | 963                 | 451                     | 857                     | 114                           |
| KwaZulu-Natal                                       | 45                      | 22204                 | 3674            | 15862                 | 2613                  | 470                 | 183                     | 1063                    | 97                            |
| Limpopo                                             | 7                       | 2958                  | 589             | 2008                  | 340                   | 39                  | 28                      | 114                     | 17                            |
| Mpumalanga                                          | 9                       | 3359                  | 404             | 2592                  | 344                   | 78                  | 42                      | 165                     | 10                            |
| North West                                          | 12                      | 4282                  | 472             | 3362                  | 374                   | 91                  | 48                      | 171                     | 9                             |
| Northern Cape                                       | 8                       | 1690                  | 222             | 1342                  | 107                   | 21                  | 22                      | 48                      | 3                             |
| Western Cape                                        | 41                      | 15693                 | 2483            | 11786                 | 1391                  | 319                 | 202                     | 610                     | 55                            |
| Total                                               | 250                     | 92732                 | 14885           | 68334                 | 9187                  | 2190                | 1111                    | 3341                    | 332                           |