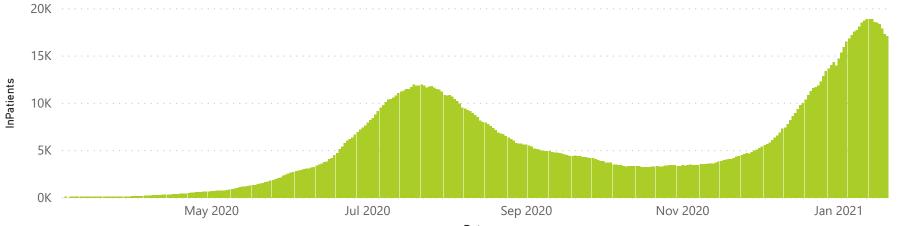

885           | 68334                 | 9187                  | 2190                | 1111                    | 3341                    | 332                           |  |
| Public                                                         | 379                     | 88295                 | 19981           | 57611                 | 7940                  | 261                 | 237                     | 3001                    | 212                           |  |
| Total                                                          | 629                     | 181027                | 34866           | 125945                | 17127                 | 2451                | 1348                    | 6342                    | 544                           |  |

#### Daily current In-Patients over time





## NICD COVID-19 Surveillance in Selected Hospitals

Private



The number of reported admissions may change day-to-day as enrolled facilities back-capture historical data. There are some discharges and deaths that are in the process of being updated in Gauteng hospitals which will change the outcomes. The data below refer to admitted patients with laboratory-confirmed COVID-19.

NATIONAL INSTITUTE FOR COMMUNICABLE DISEASES







● Female ● Male ● Unknown





## NICD COVID-19 Surveillance in Selected Hospitals

Private



The number of reported admissions may change day-to-day as enrolled facilities back-capture historical data. The Western Cape government has been unable to provide daily data on patients who are on oxygen or ventilated. The data below refer to admitted patients with