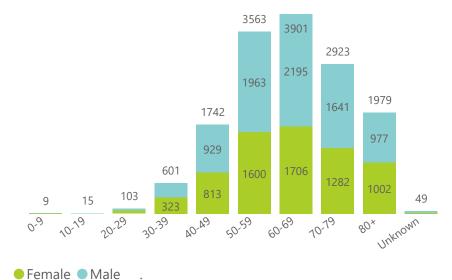

Admissions to date by age group and sex

## NICD COVID-19 Surveillance in Selected Hospitals

Private

The number of reported admissions may change day-to-day as enrolled facilities back-capture historical data. There are some discharges and deaths that are in the process of being updated in Gauteng hospitals which will change the outcomes. The data below refer to admitted patients with laboratory-confirmed COVID-19.

## NICD COVID-19 Surveillance in Selected Hospitals

Private

The number of reported admissions may change day-to-day as enrolled facilities back-capture historical data. The Western Cape government has been unable to provide daily data on patients who are on oxygen or ventilated. The data below refer to admitted patients with laboratory-confirmed COVID-19.