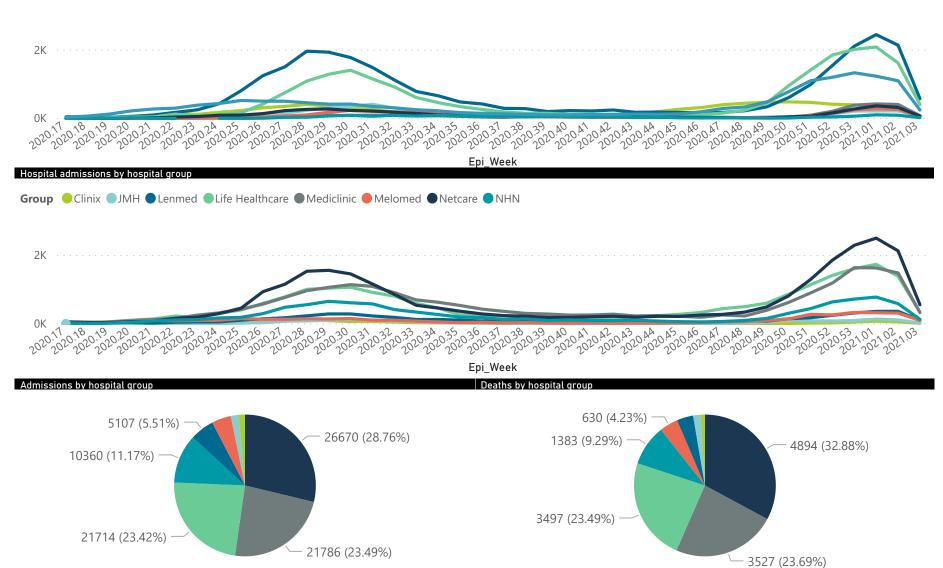

#### Summary of reported COVID-19 admissions by hospital group

| Hospital_Group                  | Facilities<br>Reporting | Admissions<br>to Date | Died to<br>Date | Discharged<br>to date | Currently<br>Admitted | Currently<br>in ICU | Currently<br>Ventilated | Currently<br>Oxygenated | Admissions in<br>Previous Day |
|---------------------------------|-------------------------|-----------------------|-----------------|-----------------------|-----------------------|---------------------|-------------------------|-------------------------|-------------------------------|
| Netcare                         | 57                      | 26670                 | 4894            | 18627                 | 3149                  | 869                 | 369                     | 29                      | 137                           |
| Life Healthcare                 | 50                      | 21714                 | 3497            | 16417                 | 1800                  | 587                 | 207                     | 1131                    | 54                            |
| Mediclinic                      | 48                      | 21786                 | 3527            | 16564                 | 1673                  | 385                 | 278                     | 950                     | 49                            |
| NHN                             | 69                      | 10360                 | 1383            | 7503                  | 1251                  | 118                 | 112                     | 805                     | 26                            |
| Lenmed                          | 10                      | 5107                  | 556             | 3960                  | 554                   | 110                 | 65                      | 153                     | 27                            |
| Melomed                         | 5                       | 4091                  | 630             | 3074                  | 382                   | 73                  | 49                      | 157                     | 35                            |
| Clinix                          | 6                       | 1331                  | 141             | 956                   | 207                   | 27                  | 16                      | 21                      | 0                             |
| JMH                             | 5                       | 1673                  | 257             | 1233                  | 171                   | 21                  | 15                      | 95                      | 4                             |
| Total                           | 250                     | 92732                 | 14885           | 68334                 | 9187                  | 2190                | 1111                    | 3341                    | 332                           |
| Hospital admissions by province | 230                     | 92132                 | 14005           | 00554                 | 9107                  | 2190                | 1111                    | 5541                    | 332                           |