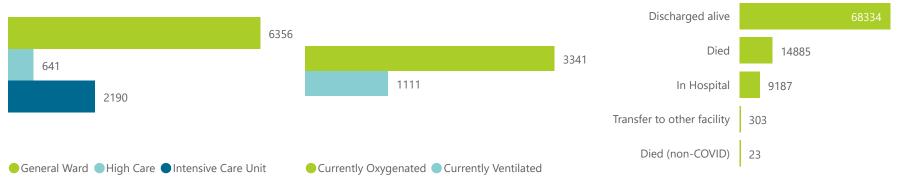

NATIONAL INSTITUTE FOR COMMUNICABLE DISEASES

| Summary of reported COVID-19 admissions by province, by sector |                         |                       |                 |                       |                       |                     |                         |                         |                               |  |
|----------------------------------------------------------------|-------------------------|-----------------------|-----------------|-----------------------|-----------------------|---------------------|-------------------------|-------------------------|-------------------------------|--|
| Sector                                                         | Facilities<br>Reporting | Admissions<br>to Date | Died to<br>Date | Discharged<br>to date | Currently<br>Admitted | Currently<br>in ICU | Currently<br>Ventilated | Currently<br>Oxygenated | Admissions in<br>Previous Day |  |
| Private                                                        | 250                     | 92732                 | 14885           | 68334                 | 9187                  | 2190                | 1111                    | 3341                    | 332                           |  |
| Public                                                         | 379                     | 88295                 | 19981           | 57611                 | 7940                  | 261                 | 237                     | 3001                    | 212                           |  |
| Total                                                          | 629                     | 181027                | 34866           | 125945                | 17127                 | 2451                | 1348                    | 6342                    | 544                           |  |

MATIONAL INSTITUTE FOR COMMUNICABLE DISEASES

| Summary of reported COVID-19 admissions by province |                         |                       |                 |                       |                       |                     |                         |                         |                               |
|-----------------------------------------------------|-------------------------|-----------------------|-----------------|-----------------------|-----------------------|---------------------|-------------------------|-------------------------|-------------------------------|
| Province                                            | Facilities<br>Reporting | Admissions<br>to Date | Died to<br>Date | Discharged<br>to date | Currently<br>Admitted | Currently<br>in ICU | Currently<br>Ventilated | Currently<br>Oxygenated | Admissions in<br>Previous Day |
| Eastern Cape                                        | 18                      | 8518                  | 2085            | 5984                  | 439                   | 139                 | 78                      | 199                     | 10                            |
| Free State                                          | 20                      | 4950                  | 791             | 3841                  | 297                   | 70                  | 57                      | 114                     | 17                            |
| Gauteng                                             | 90                      | 29078                 | 4165            | 21557                 | 3282                  | 963                 | 451                     | 857                     | 114                           |
| KwaZulu-Natal                                       | 45                      | 22204                 | 3674            | 15862                 | 2613                  | 470                 | 183                     | 1063                    | 97                            |
| Limpopo                                             | 7                       | 2958                  | 589             | 2008                  | 340                   | 39                  | 28                      | 114                     | 17                            |
| Mpumalanga                                          | 9                       | 3359                  | 404             | 2592                  | 344                   | 78                  | 42                      | 165                     | 10                            |
| North West                                          | 12                      | 4282                  | 472             | 3362                  | 374                   | 91                  | 48                      | 171                     | 9                             |
| Northern Cape                                       | 8                       | 1690                  | 222             | 1342                  | 107                   | 21                  | 22                      | 48                      | 3                             |
| Western Cape                                        | 41                      | 15693                 | 2483            | 11786                 | 1391                  | 319                 | 202                     | 610                     | 55                            |
| Total                                               | 250                     | 92732                 | 14885           | 68334                 | 9187                  | 2190                | 1111                    | 3341                    | 332                           |

#### Summary of reported COVID-19 admissions by hospital group

| Hospital_Group                  | Facilities<br>Reporting | Admissions<br>to Date | Died to<br>Date | Discharged<br>to date | Currently<br>Admitted | Currently<br>in ICU | Currently<br>Ventilated | Currently<br>Oxygenated | Admissions in<br>Previous Day |
|---------------------------------|-------------------------|-----------------------|-----------------|-----------------------|-----------------------|---------------------|-------------------------|-------------------------|-------------------------------|
| Netcare                         | 57                      | 26670                 | 4894            | 18627                 | 3149                  | 869                 | 369                     | 29                      | 137                           |
| Life Healthcare                 | 50                      | 21714                 | 3497            | 16417                 | 1800                  | 587                 | 207                     | 1131                    | 54                            |
| Mediclinic                      | 48                      | 21786                 | 3527            | 16564                 | 1673                  | 385                 | 278                     | 950                     | 49                            |
| NHN                             | 69                      | 10360                 | 1383            | 7503                  | 1251                  | 118                 | 112                     | 805                     | 26                            |
| Lenmed                          | 10                      | 5107                  | 556             | 3960                  | 554                   | 110                 | 65                      | 153                     | 27                            |
| Melomed                         | 5                       | 4091                  | 630             | 3074                  | 382                   | 73                  | 49                      | 157                     | 35                            |
| Clinix                          | 6                       | 1331                  | 141             | 956                   | 207                   | 27                  | 16                      | 21                      | 0                             |
| JMH                             | 5                       | 1673                  | 257             | 1233                  | 171                   | 21                  | 15                      | 95                      | 4                             |
| Total                           | 250                     | 92732                 | 14885           | 68334                 | 9187                  | 2190                | 1111                    | 3341                    | 332                           |
| Hospital admissions by province | 230                     | 92132                 | 14005           | 00554                 | 9107                  | 2190                | 1111                    | 5541                    | 332                           |