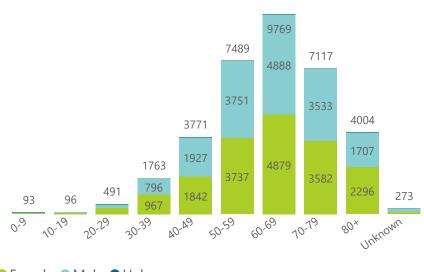

issions may change day-to-day as enrolled facilities back-capture historical data. There are some discharges and deaths that are in the process of being updated in Gauteng hospitals which will change the outcomes. The data below refer to admitted patients with laboratory-confirmed COVID-19.

NATIONAL INSTITUTE FOR COMMUNICABLE DISEASES

## Hospital admissions of COVID-19 cases, by health sector, by epidemiological week



Epi\_Week

Deaths to date by age group and sex

🗢 Eastern Cape 🔍 Free State 🗨 Gauteng 🔍 KwaZulu-Natal 🔍 Limpopo 🛑 Mpumalanga 🔍 North West 🔍 Northern Cape 🔍 Western Cape

40615 33189 32031 25139 19855 9867 9224 11749 9814 3778 3901 3478 3189 1968 7965 93 5908 50-59 60-69 20-29 40-49 10-79 30-39 0.9 0.9 Unknown 80× **^**9 *۵*0 ● Female ● Male ● Unknown Female Male Unknown





| Private       | 90  | 29078  | 4165  | 21557  | 3282  | 963  | 451  | 857  | 114 |
|---------------|-----|--------|-------|--------|-------|------|------|------|-----|
| Public        | 38  | 19342  | 3559  | 13405  | 1995  | 78   | 91   | 880  | 63  |
| KwaZulu-Natal | 108 | 32809  | 5886  | 21947  | 4187  | 520  | 234  | 1942 | 135 |
| Private       | 45  | 22204  | 3674  | 15862  | 2613  | 470  | 183  | 1063 | 97  |
| Public        | 63  | 10605  | 2212  | 6085   | 1574  | 50   | 51   | 879  | 38  |
| Limpopo       | 48  | 4744   | 1033  | 3112   | 505   | 42   | 35   | 208  | 20  |
| Private       | 7   | 2958   | 589   | 2008   | 340   | 39   | 28   | 114  | 17  |
| Public        | 41  | 1786   | 444   | 1104   | 165   | 3    | 7    | 94   | 3   |
| Mpumalanga    | 39  | 5330