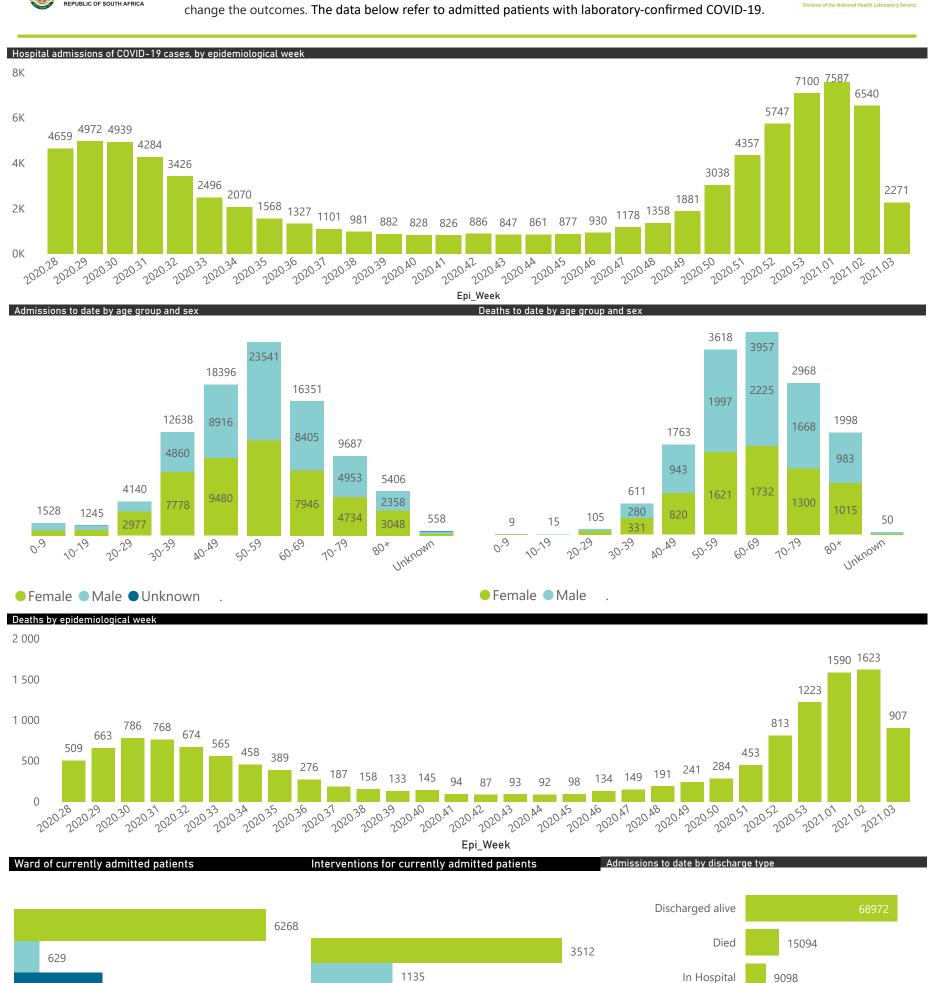

National

The number of reported admissions may change day-to-day as enrolled facilities back-capture historical data. There are some discharges and deaths that are in the process of being updated in Gauteng hospitals which will change the outcomes. The data below refer to admitted patients with laboratory-confirmed COVID-19.