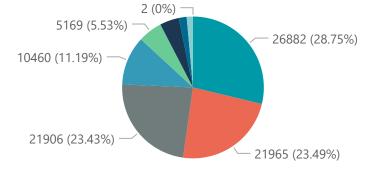

Admissions by hospital group

| Department: Health REPUBLIC OF SOUTH AFRICA | Western Cape government has been unable to provide daily data on patients who are on oxygen or ventilated.  The data below refer to admitted patients with laboratory-confirmed COVID-19. |                                   |                 |                       |                       |                     |                         |                         | NATIONAL INSTITUTE FOR COMMUNICABLE DISEASES Division of the National Health Laboratory Service |
|---------------------------------------------|-------------------------------------------------------------------------------------------------------------------------------------------------------------------------------------------|-----------------------------------|-----------------|-----------------------|-----------------------|---------------------|-------------------------|-------------------------|-------------------------------------------------------------------------------------------------|
| ary of reported COVID-<br>Province          | -19 admissions by<br>Facilities<br>Reporting                                                                                                                                              | province<br>Admissions<br>to Date | Died to<br>Date | Discharged<br>to date | Currently<br>Admitted | Currently<br>in ICU | Currently<br>Ventilated | Currently<br>Oxygenated | Admissions in<br>Previous Day                                                                   |
| Eastern Cape                                | 18                                                                                                                                                                                        | 8554                              | 2093            | 6004                  | 447                   | 140                 | 79                      | 201                     | 10                                                                                              |
| Free State                                  | 20                                                                                                                                                                                        | 4981                              | 800             | 3869                  | 291                   | 70                  | 58                      | 118                     | 13                                                                                              |
| Gauteng                                     | 91                                                                                                                                                                                        | 29310                             | 4230            | 21770                 | 3236                  | 971                 | 472                     | 916                     | 124                                                                                             |
| KwaZulu-Natal                               | 45                                                                                                                                                                                        | 22414                             | 3729            | 15999                 | 2631                  | 475                 | 191                     | 1151                    | 75                                                                                              |
| Limpopo                                     | 7                                                                                                                                                                                         | 3020                              | 613             | 2067                  | 319                   | 40                  | 28                      | 122                     | 8                                                                                               |
| Mpumalanga                                  | 9                                                                                                                                                                                         | 3415                              | 412             | 2617                  | 366                   | 79                  | 39                      | 183                     | 19                                                                                              |
| North West                                  | 12                                                                                                                                                                                        | 4332                              | 481             | 3405                  | 373                   | 93                  | 49                      | 194                     | 19                                                                                              |
| Northern Cape                               | 8                                                                                                                                                                                         | 1698                              | 223             | 1352                  | 104                   | 21                  | 23                      | 43                      | 4                                                                                               |
| Western Cape                                | 41                                                                                                                                                                                        | 15766                             | 2513            | 11889                 | 1331                  | 312                 | 196                     | 584                     | 22                                                                                              |
| Total                                       | 251                                                                                                                                                                                       | 93490                             | 15094           | 68972                 | 9098                  | 2201                | 1135                    | 3512                    | 294                                                                                             |
| ry of reported COVID-                       | -19 admissions by                                                                                                                                                                         | hospital group                    |                 |                       |                       |                     |                         |                         |                                                                                                 |
| Hospital_Group                              | Facilities<br>Reporting                                                                                                                                                                   | Admissions<br>to Date             | Died to<br>Date | Discharged<br>to date | Currently<br>Admitted | Currently<br>in ICU | Currently<br>Ventilated | Currently<br>Oxygenated | Admissions in<br>Previous Day                                                                   |
| Netcare                                     | 57                                                                                                                                                                                        | 26882                             | 4973            | 18868                 | 3041                  | 853                 | 388                     | 27                      | 121                                                                                             |
| Life Healthcare                             | 50                                                                                                                                                                                        | 21906                             | 3532            | 16558                 | 1816                  | 614                 | 214                     | 1117                    | 55                                                                                              |
| Mediclinic                                  | 48                                                                                                                                                                                        | 21965                             | 3589            | 16730                 | 1624                  | 380                 | 270                     | 942                     | 34                                                                                              |
| NHN                                         | 69                                                                                                                                                                                        | 10460                             | 1404            | 7547                  | 1285                  | 115                 | 113                     | 818                     | 32                                                                                              |
| Lenmed                                      | 10                                                                                                                                                                                        | 5169                              | 566             | 3996                  | 571                   | 112                 | 67                      | 230                     | 37                                                                                              |
| Melomed                                     | 5                                                                                                                                                                                         | 4090                              | 630             | 3073                  | 382                   | 73                  | 49                      | 157                     | 9                                                                                               |
| Clinix                                      | 6                                                                                                                                                                                         | 1334                              | 141             | 955                   | 211                   | 28                  | 16                      | 128                     | 0                                                                                               |
| Total                                       | 251                                                                                                                                                                                       | 93490                             | 15094           | 68972                 | 9098                  | 22 <b>01</b>        | 1135                    | 3512                    | 2 <b>94</b>                                                                                     |