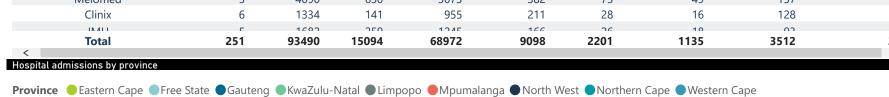

| Department: Health REPUBLIC OF SOUTH AFRICA | Western Cape government has been unable to provide daily data on patients who are on oxygen or ventilated.  The data below refer to admitted patients with laboratory-confirmed COVID-19. |                                   |                 |                       |                       |                     |                         |                         | NATIONAL INSTITUTE FOR COMMUNICABLE DISEASES Division of the National Health Laboratory Service |
|---------------------------------------------|-------------------------------------------------------------------------------------------------------------------------------------------------------------------------------------------|-----------------------------------|-----------------|-----------------------|-----------------------|---------------------|-------------------------|-------------------------|-------------------------------------------------------------------------------------------------|
| ary of reported COVID-<br>Province          | -19 admissions by<br>Facilities<br>Reporting                                                                                                                                              | province<br>Admissions<br>to Date | Died to<br>Date | Discharged<br>to date | Currently<br>Admitted | Currently<br>in ICU | Currently<br>Ventilated | Currently<br>Oxygenated | Admissions in<br>Previous Day                                                                   |
| Eastern Cape                                | 18                                                                                                                                                                                        | 8554                              | 2093            | 6004                  | 447                   | 140                 | 79                      | 201                     | 10                                                                                              |
| Free State                                  | 20                                                                                                                                                                                        | 4981                              | 800             | 3869                  | 291                   | 70                  | 58                      | 118                     | 13                                                                                              |
| Gauteng                                     | 91                                                                                                                                                                                        | 29310                             | 4230            | 21770                 | 3236                  | 971                 | 472                     | 916                     | 124                                                                                             |
| KwaZulu-Natal                               | 45                                                                                                                                                                                        | 22414                             | 3729            | 15999                 | 2631                  | 475                 | 191                     | 1151                    | 75                                                                                              |
| Limpopo                                     | 7                                                                                                                                                                                         | 3020                              | 613             | 2067                  | 319                   | 40                  | 28                      | 122                     | 8                                                                                               |
| Mpumalanga                                  | 9                                                                                                                                                                                         | 3415                              | 412             | 2617                  | 366                   | 79                  | 39                      | 183                     | 19                                                                                              |
| North West                                  | 12                                                                                                                                                                                        | 4332                              | 481             | 3405                  | 373                   | 93                  | 49                      | 194                     | 19                                                                                              |
| Northern Cape                               | 8                                                                                                                                                                                         | 1698                              | 223             | 1352                  | 104                   | 21                  | 23                      | 43                      | 4                                                                                               |
| Western Cape                                | 41                                                                                                                                                                                        | 15766                             | 2513            | 11889                 | 1331                  | 312                 | 196                     | 584                     | 22                                                                                              |
| Total                                       | 251                                                                                                                                                                                       | 93490                             | 15094           | 68972                 | 9098                  | 2201                | 1135                    | 3512                    | 294                                                                                             |
| ry of reported COVID-                       | -19 admissions by                                                                                                                                                                         | hospital group                    |                 |                       |                       |                     |                         |                         |                                                                                                 |
| Hospital_Group                              | Facilities<br>Reporting                                                                                                                                                                   | Admissions<br>to Date             | Died to<br>Date | Discharged<br>to date | Currently<br>Admitted | Currently<br>in ICU | Currently<br>Ventilated | Currently<br>Oxygenated | Admissions in<br>Previous Day                                                                   |
| Netcare                                     | 57                                                                                                                                                                                        | 26882                             | 4973            | 18868                 | 3041                  | 853                 | 388                     | 27                      | 121                                                                                             |
| Life Healthcare                             | 50                                                                                                                                                                                        | 21906                             | 3532            | 16558                 | 1816                  | 614                 | 214                     | 1117                    | 55                                                                                              |
| Mediclinic                                  | 48                                                                                                                                                                                        | 21965                             | 3589            | 16730                 | 1624                  | 380                 | 270                     | 942                     | 34                                                                                              |
| NHN                                         | 69                                                                                                                                                                                        | 10460                             | 1404            | 7547                  | 1285                  | 115                 | 113                     | 818                     | 32                                                                                              |
| Lenmed                                      | 10                                                                                                                                                                                        | 5169                              | 566             | 3996                  | 571                   | 112                 | 67                      | 230                     | 37                                                                                              |
| Melomed                                     | 5                                                                                                                                                                                         | 4090                              | 630             | 3073                  | 382                   | 73                  | 49                      | 157                     | 9                                                                                               |
| Clinix                                      | 6                                                                                                                                                                                         | 1334                              | 141             | 955                   | 211                   | 28                  | 16                      | 128                     | 0                                                                                               |
| Total                                       | 251                                                                                                                                                                                       | 93490                             | 15094           | 68972                 | 9098                  | 22 <b>01</b>        | 1135                    | 3512                    | 2 <b>94</b>                                                                                     |

Admissions by hospital group