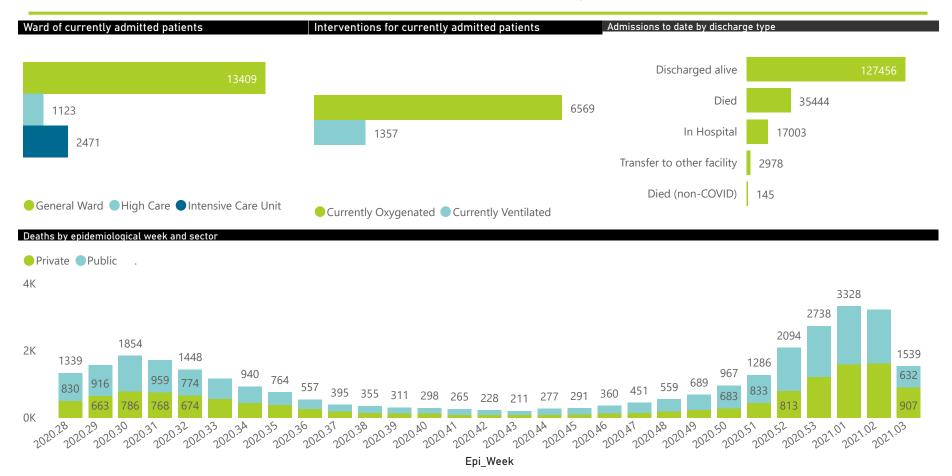

# NICD COVID-19 Surveillance in Selected Hospitals

National

The number of reported admissions may change day-to-day as enrolled facilities back-capture historical data. The Western Cape government has been unable to provide daily data on patients who are on oxygen or ventilated.

The data below refer to admitted patients with laboratory-confirmed COVID-19.

NATIONAL INSTITUTE FOR COMMUNICABLE DISEASES

Private

2201

■ General Ward ■ High Care ■ Intensive Care Unit

The number of reported admissions may change day-to-day as enrolled facilities back-capture historical data. There are some discharges and deaths that are in the process of being updated in Gauteng hospitals which will change the outcomes. The data below refer to admitted patients with laboratory-confirmed COVID-19.

NATIONAL INSTITUTE FOR COMMUNICABLE DISEASES

Currently Oxygenated
 Currently Ventilated

Transfer to other facility

Died (non-COVID)

303

23

Private

The number of reported admissions may change day-to-day as enrolled facilities back-capture historical data. The

The data below refer to admitted patients with laboratory-confirmed COVID-19.

NATIONAL INSTITUTE FOR COMMUNICABLE DISEASES

| Summary of reported COVID-19 admissions by province, by sector |                         |                       |                 |                       |                       |                     |                         |                         |                               |  |
|----------------------------------------------------------------|-------------------------|-----------------------|-----------------|-----------------------|-----------------------|---------------------|-------------------------|-------------------------|-------------------------------|--|
| Province                                                       | Facilities<br>Reporting | Admissions<br>to Date | Died to<br>Date | Discharged<br>to date | Currently<br>Admitted | Currently<br>in ICU | Currently<br>Ventilated | Currently<br>Oxygenated | Admissions in<br>Previous Day |  |
| Eastern Cape                                                   | 103                     | 27385                 | 8007            | 17195                 | 1403                  | 148                 | 94                      | 722                     | 52                            |  |
| Private                                                        | 18                      | 8554                  | 2093            | 6004                  | 447                   | 140                 | 79                      | 201                     | 10                            |  |
| Public                                                         | 85                      | 18831                 | 5914            | 11191                 | 956                   | 8                   | 15                      | 521                     | 42                            |  |
| Free State                                                     | 55                      | 9969                  | 1921            | 6956                  | 637                   | 71                  | 68                      | 294                     | 31                            |  |
| Private                                                        | 20                      | 4981                  | 800             | 3869                  | 291                   | 70                  | 58                      | 118                     | 13                            |  |
| Public                                                         | 35                      | 4988                  | 1121            | 3087                  | 346                   | 1                   | 10                      | 176                     | 18                            |  |
| Gauteng                                                        | 129                     | 48939                 | 7847            | 35354                 | 5273                  | 1040                | 560                     | 1797                    | 201                           |  |
| Private                                                        | 91                      | 29310                 | 4230            | 21770                 | 3236                  | 971                 | 472                     | 916                     | 124                           |  |
| Public                                                         | 38                      | 19629                 | 3617            | 13584                 | 2037                  | 69                  | 88                      | 881                     | 77                            |  |
| KwaZulu-Natal                                                  | 110                     | 33186                 | 5993            | 22161                 | 4242                  | 537                 | 239                     | 2054                    | 109                           |  |
| Private                                                        | 45                      | 22414                 | 3729            | 15999                 | 2631                  | 475                 | 191                     | 1151                    | 75                            |  |
| Public                                                         | 65                      | 10772                 | 2264            | 6162                  | 1611                  | 62                  | 48                      | 903                     | 34                            |  |
| Limpopo                                                        | 48                      | 4975                  | 1072            | 3234                  | 568                   | 46                  | 40                      | 277                     | 13                            |  |
| Private                                                        | 7                       | 3020                  | 613             | 2067                  | 319                   | 40                  | 28                      | 122                     | 8                             |  |
| Public                                                         | 41                      | 1955                  | 459             | 1167                  | 249                   | 6                   | 12                      | 155                     | 5                             |  |
| Mpumalanga                                                     | 39                      | 5517                  | 1025            | 3713                  | 683                   | 86                  | 52                      | 347                     | 25                            |  |
| Private                                                        | 9                       | 3415                  | 412             | 2617                  | 366                   | 79                  | 39                      | 183                     | 19                            |  |
| Public                                                         | 30                      | 2102                  | 613             | 1096                  | 317                   | 7                   | 13                      | 164                     | 6                             |  |
| North West                                                     | 26                      | 9159                  | 941             | 7253                  | 643                   | 102                 | 57                      | 297                     | 29                            |  |
| Private                                                        | 12                      | 4332                  | 481             | 3405                  | 373                   | 93                  | 49                      | 194                     | 19                            |  |
| Public                                                         | 14                      | 4827                  | 460             | 3848                  | 270                   | 9                   | 8                       | 103                     | 10                            |  |
| Northern Cape                                                  | 24                      | 3051                  | 501             | 2105                  | 376                   | 36                  | 51                      | 197                     | 8                             |  |
| Private                                                        | 8                       | 1698                  | 223             | 1352                  | 104                   | 21                  | 23                      | 43                      | 4                             |  |
| Public                                                         | 16                      | 1353                  | 278             | 753                   | 272                   | 15                  | 28                      | 154                     | 4                             |  |
| Western Cape                                                   | 100                     | 40845                 | 8137            | 29485                 | 3178                  | 405                 | 196                     | 584                     | 22                            |  |
| Private                                                        | 41                      | 15766                 | 2513            | 11889                 | 1331                  | 312                 | 196                     | 584                     | 22                            |  |
| Public                                                         | 59                      | 25079                 | 5624            | 17596                 | 1847                  | 93                  |                         |                         | 0                             |  |
| Total                                                          | 634                     | 183026                | 35444           | 127456                | 17003                 | 2471                | 1357                    | 6569                    | 490                           |  |