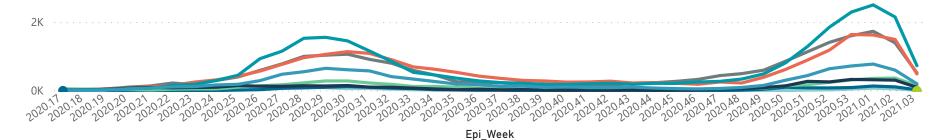

National

The number of reported admissions may change day-to-day as enrolled facilities back-capture historical data. There are some discharges and deaths that are in the process of being updated in Gauteng hospitals which will change the outcomes. The data below refer to admitted patients with laboratory-confirmed COVID-19.

NATIONAL INSTITUTE FOR COMMUNICABLE DISEASES

National

The number of reported admissions may change day-to-day as enrolled facilities back-capture historical data. The Western Cape government has been unable to provide daily data on patients who are on oxygen or ventilated.

The data below refer to admitted patients with laboratory-confirmed COVID-19.

NATIONAL INSTITUTE FOR COMMUNICABLE DISEASES

| Summary of reported COVID-19 admissions by province, by sector |                         |                       |                 |                       |                       |                     |                         |                         |                               |  |
|----------------------------------------------------------------|-------------------------|-----------------------|-----------------|-----------------------|-----------------------|---------------------|-------------------------|-------------------------|-------------------------------|--|
| Province                                                       | Facilities<br>Reporting | Admissions<br>to Date | Died to<br>Date | Discharged<br>to date | Currently<br>Admitted | Currently<br>in ICU | Currently<br>Ventilated | Currently<br>Oxygenated | Admissions in<br>Previous Day |  |
| Eastern Cape                                                   | 103                     | 27385                 | 8007            | 17195                 | 1403                  | 148                 | 94                      | 722                     | 52                            |  |
| Private                                                        | 18                      | 8554                  | 2093            | 6004                  | 447                   | 140                 | 79                      | 201                     | 10                            |  |
| Public                                                         | 85                      | 18831                 | 5914            | 11191                 | 956                   | 8                   | 15                      | 521                     | 42                            |  |
| Free State                                                     | 55                      | 9969                  | 1921            | 6956                  | 637                   | 71                  | 68                      | 294                     | 31                            |  |
| Private                                                        | 20                      | 4981                  | 800             | 3869                  | 291                   | 70                  | 58                      | 118                     | 13                            |  |
| Public                                                         | 35                      | 4988                  | 1121            | 3087                  | 346                   | 1                   | 10                      | 176                     | 18                            |  |
| Gauteng                                                        | 129                     | 48939                 | 7847            | 35354                 | 5273                  | 1040                | 560                     | 1797                    | 201                           |  |
| Private                                                        | 91                      | 29310                 | 4230            | 21770                 | 3236                  | 971                 | 472                     | 916                     | 124                           |  |
| Public                                                         | 38                      | 19629                 | 3617            | 13584                 | 2037                  | 69                  | 88                      | 881                     | 77                            |  |
| KwaZulu-Natal                                                  | 110                     | 33186                 | 5993            | 22161                 | 4242                  | 537                 | 239                     | 2054                    | 109                           |  |
| Private                                                        | 45                      | 22414                 | 3729            | 15999                 | 2631                  | 475                 | 191                     | 1151                    | 75                            |  |
| Public                                                         | 65                      | 10772                 | 2264            | 6162                  | 1611                  | 62                  | 48                      | 903                     | 34                            |  |
| Limpopo                                                        | 48                      | 4975                  | 1072            | 3234                  | 568                   | 46                  | 40                      | 277                     | 13                            |  |
| Private                                                        | 7                       | 3020                  | 613             | 2067                  | 319                   | 40                  | 28                      | 122                     | 8                             |  |
| Public                                                         | 41                      | 1955                  | 459             | 1167                  | 249                   | 6                   | 12                      | 155                     | 5                             |  |
| Mpumalanga                                                     | 39                      | 5517                  | 1025            | 3713                  | 683                   | 86                  | 52                      | 347                     | 25                            |  |
| Private                                                        | 9                       | 3415                  | 412             | 2617                  | 366                   | 79                  | 39                      | 183                     | 19                            |  |
| Public                                                         | 30                      | 2102                  | 613             | 1096                  | 317                   | 7                   | 13                      | 164                     | 6                             |  |
| North West                                                     | 26                      | 9159                  | 941             | 7253                  | 643                   | 102                 | 57                      | 297                     | 29                            |  |
| Private                                                        | 12                      | 4332                  | 481             | 3405                  | 373                   | 93                  | 49                      | 194                     | 19                            |  |
| Public                                                         | 14                      | 4827                  | 460             | 3848                  | 270                   | 9                   | 8                       | 103                     | 10                            |  |
| Northern Cape                                                  | 24                      | 3051                  | 501             | 2105                  | 376                   | 36                  | 51                      | 197                     | 8                             |  |
| Private                                                        | 8                       | 1698                  | 223             | 1352                  | 104                   | 21                  | 23                      | 43                      | 4                             |  |
| Public                                                         | 16                      | 1353                  | 278             | 753                   | 272                   | 15                  | 28                      | 154                     | 4                             |  |
| Western Cape                                                   | 100                     | 40845                 | 8137            | 29485                 | 3178                  | 405                 | 196                     | 584                     | 22                            |  |
| Private                                                        | 41                      | 15766                 | 2513            | 11889                 | 1331                  | 312                 | 196                     | 584                     | 22                            |  |
| Public                                                         | 59                      | 25079                 | 5624            | 17596                 | 1847                  | 93                  |                         |                         | 0                             |  |
| Total                                                          | 634                     | 183026                | 35444           | 127456                | 17003                 | 2471                | 1357                    | 6569                    | 490                           |  |

# NICD COVID-19 Surveillance in Selected Hospitals

National

The number of reported admissions may change day-to-day as enrolled facilities back-capture historical data. The Western Cape government has been unable to provide daily data on patients who are on oxygen or ventilated.

The data below refer to admitted patients with laboratory-confirmed COVID-19.

NATIONAL INSTITUTE FOR COMMUNICABLE DISEASES

Private

2201

■ General Ward ■ High Care ■ Intensive Care Unit

The number of reported admissions may change day-to-day as enrolled facilities back-capture historical data. There are some discharges and deaths that are in the process of being updated in Gauteng hospitals which will change the outcomes. The data below refer to admitted patients with laboratory-confirmed COVID-19.

NATIONAL INSTITUTE FOR COMMUNICABLE DISEASES

Currently Oxygenated
 Currently Ventilated

Transfer to other facility

Died (non-COVID)

303

23

Private

The number of reported admissions may change day-to-day as enrolled facilities back-capture historical data. The