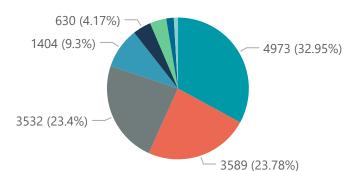

| Department: Health REPUBLIC OF SOUTH AFRICA | Western Cape government has been unable to provide daily data on patients who are on oxygen or ventilated.  The data below refer to admitted patients with laboratory-confirmed COVID-19. |                                   |                 |                       |                       |                     |                         |                         | NATIONAL INSTITUTE FOR COMMUNICABLE DISEASES Division of the National Health Laboratory Service |
|---------------------------------------------|-------------------------------------------------------------------------------------------------------------------------------------------------------------------------------------------|-----------------------------------|-----------------|-----------------------|-----------------------|---------------------|-------------------------|-------------------------|-------------------------------------------------------------------------------------------------|
| ary of reported COVID-<br>Province          | -19 admissions by<br>Facilities<br>Reporting                                                                                                                                              | province<br>Admissions<br>to Date | Died to<br>Date | Discharged<br>to date | Currently<br>Admitted | Currently<br>in ICU | Currently<br>Ventilated | Currently<br>Oxygenated | Admissions in<br>Previous Day                                                                   |
| Eastern Cape                                | 18                                                                                                                                                                                        | 8554                              | 2093            | 6004                  | 447                   | 140                 | 79                      | 201                     | 10                                                                                              |
| Free State                                  | 20                                                                                                                                                                                        | 4981                              | 800             | 3869                  | 291                   | 70                  | 58                      | 118                     | 13                                                                                              |
| Gauteng                                     | 91                                                                                                                                                                                        | 29310                             | 4230            | 21770                 | 3236                  | 971                 | 472                     | 916                     | 124                                                                                             |
| KwaZulu-Natal                               | 45                                                                                                                                                                                        | 22414                             | 3729            | 15999                 | 2631                  | 475                 | 191                     | 1151                    | 75                                                                                              |
| Limpopo                                     | 7                                                                                                                                                                                         | 3020                              | 613             | 2067                  | 319                   | 40                  | 28                      | 122                     | 8                                                                                               |
| Mpumalanga                                  | 9                                                                                                                                                                                         | 3415                              | 412             | 2617                  | 366                   | 79                  | 39                      | 183                     | 19                                                                                              |
| North West                                  | 12                                                                                                                                                                                        | 4332                              | 481             | 3405                  | 373                   | 93                  | 49                      | 194                     | 19                                                                                              |
| Northern Cape                               | 8                                                                                                                                                                                         | 1698                              | 223             | 1352                  | 104                   | 21                  | 23                      | 43                      | 4                                                                                               |
| Western Cape                                | 41                                                                                                                                                                                        | 15766                             | 2513            | 11889                 | 1331                  | 312                 | 196                     | 584                     | 22                                                                                              |
| Total                                       | 251                                                                                                                                                                                       | 93490                             | 15094           | 68972                 | 9098                  | 2201                | 1135                    | 3512                    | 294                                                                                             |
| ry of reported COVID-                       | -19 admissions by                                                                                                                                                                         | hospital group                    |                 |                       |                       |                     |                         |                         |                                                                                                 |
| Hospital_Group                              | Facilities<br>Reporting                                                                                                                                                                   | Admissions<br>to Date             | Died to<br>Date | Discharged<br>to date | Currently<br>Admitted | Currently<br>in ICU | Currently<br>Ventilated | Currently<br>Oxygenated | Admissions in<br>Previous Day                                                                   |
| Netcare                                     | 57                                                                                                                                                                                        | 26882                             | 4973            | 18868                 | 3041                  | 853                 | 388                     | 27                      | 121                                                                                             |
| Life Healthcare                             | 50                                                                                                                                                                                        | 21906                             | 3532            | 16558                 | 1816                  | 614                 | 214                     | 1117                    | 55                                                                                              |
| Mediclinic                                  | 48                                                                                                                                                                                        | 21965                             | 3589            | 16730                 | 1624                  | 380                 | 270                     | 942                     | 34                                                                                              |
| NHN                                         | 69                                                                                                                                                                                        | 10460                             | 1404            | 7547                  | 1285                  | 115                 | 113                     | 818                     | 32                                                                                              |
| Lenmed                                      | 10                                                                                                                                                                                        | 5169                              | 566             | 3996                  | 571                   | 112                 | 67                      | 230                     | 37                                                                                              |
| Melomed                                     | 5                                                                                                                                                                                         | 4090                              | 630             | 3073                  | 382                   | 73                  | 49                      | 157                     | 9                                                                                               |
| Clinix                                      | 6                                                                                                                                                                                         | 1334                              | 141             | 955                   | 211                   | 28                  | 16                      | 128                     | 0                                                                                               |
| Total                                       | 251                                                                                                                                                                                       | 93490                             | 15094           | 68972                 | 9098                  | 22 <b>01</b>        | 1135                    | 3512                    | 2 <b>94</b>                                                                                     |