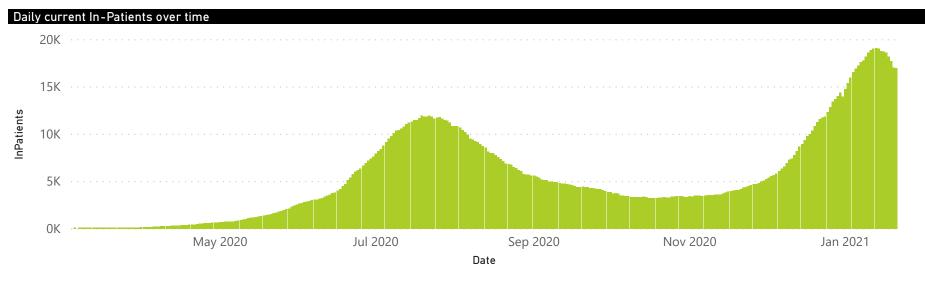

|                         | 0                             |  |
| Total                                                          | 634                     | 183026                | 35444           | 127456                | 17003                 | 2471                | 1357                    | 6569                    | 490                           |  |

Thursday, 21 January 2021

# NICD COVID-19 Surveillance in Selected Hospitals

National



The number of reported admissions may change day-to-day as enrolled facilities back-capture historical data. The Western Cape government has been unable to provide daily data on patients who are on oxygen or ventilated.

The data below refer to admitted patients with laboratory-confirmed COVID-19.

NATIONAL INSTITUTE FOR COMMUNICABLE DISEASES





Private



2201

■ General Ward ■ High Care ■ Intensive Care Unit

The number of reported admissions may change day-to-day as enrolled facilities back-capture historical data. There are some discharges and deaths that are in the process of being updated in Gauteng hospitals which will change the outcomes. The data below refer to admitted patients with laboratory-confirmed COVID-19.

NATIONAL INSTITUTE FOR COMMUNICABLE DISEASES



Currently Oxygenated
 Currently Ventilated

Transfer to other facility

Died (non-COVID)

303

23

Private



The number of reported admissions may change day-to-day as enrolled facilities back-capture historical data. The

| Department: Health REPUBLIC OF SOUTH AFRICA | Western Cape government has been unable to provide daily data on patients who are on oxygen