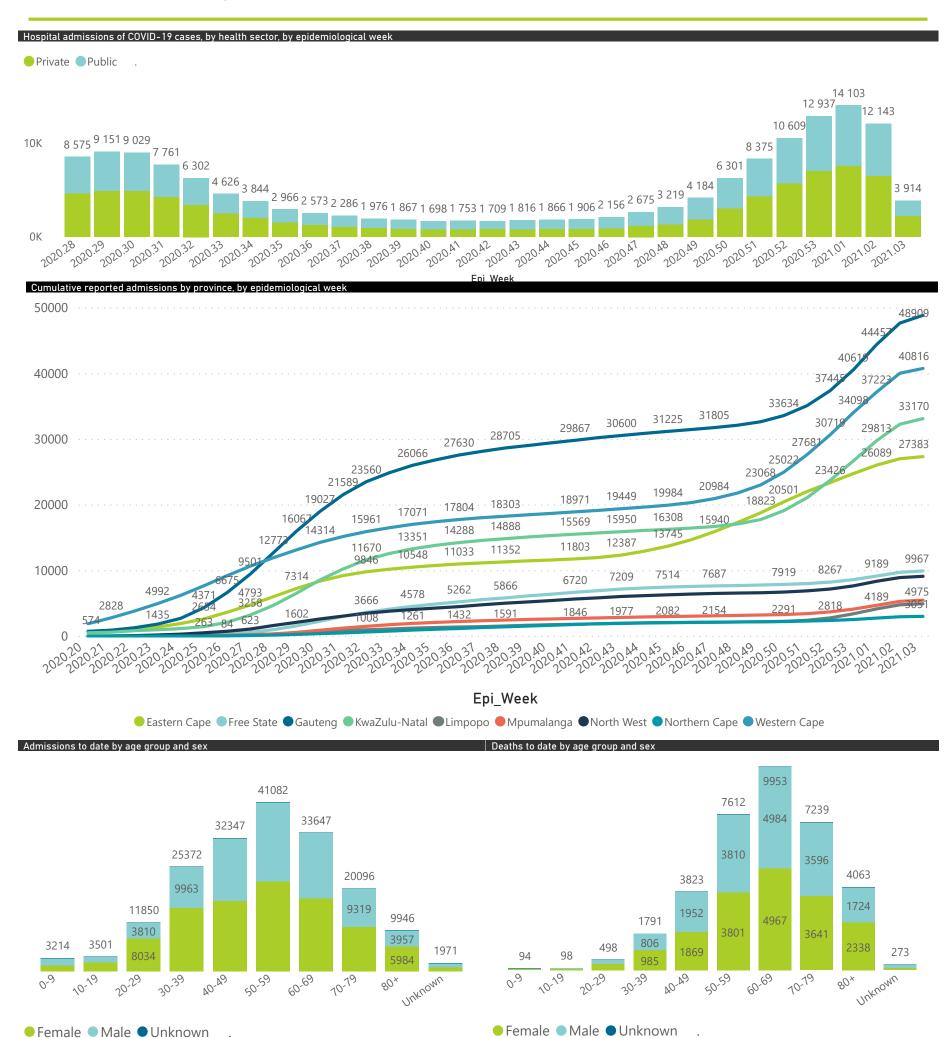

National

The number of reported admissions may change day-to-day as enrolled facilities back-capture historical data. There are some discharges and deaths that are in the process of being updated in Gauteng hospitals which will change the outcomes. The data below refer to admitted patients with laboratory-confirmed COVID-19.

NATIONAL INSTITUTE FOR COMMUNICABLE DISEASES

National

The number of reported admissions may change day-to-day as enrolled facilities back-capture historical data. The Western Cape government has been unable to provide daily data on patients who are on oxygen or ventilated.

The data below refer to admitted patients with laboratory-confirmed COVID-19.

NATIONAL INSTITUTE FOR COMMUNICABLE DISEASES

| Summary of reported COVID-19 admissions by province, by sector |                         |                       |                 |                       |                       |                     |                         |                         |                               |  |
|----------------------------------------------------------------|-------------------------|-----------------------|-----------------|-----------------------|-----------------------|---------------------|-------------------------|-------------------------|-------------------------------|--|
| Province                                                       | Facilities<br>Reporting | Admissions<br>to Date | Died to<br>Date | Discharged<br>to date | Currently<br>Admitted | Currently<br>in ICU | Currently<br>Ventilated | Currently<br>Oxygenated | Admissions in<br>Previous Day |  |
| Eastern Cape                                                   | 103                     | 27385                 | 8007            | 17195                 | 1403                  | 148                 | 94                      | 722                     | 52                            |  |
| Private                                                        | 18                      | 8554                  | 2093            | 6004                  | 447                   | 140                 | 79                      | 201                     | 10                            |  |
| Public                                                         | 85                      | 18831                 | 5914            | 11191                 | 956                   | 8                   | 15                      | 521                     | 42                            |  |
| Free State                                                     | 55                      | 9969                  | 1921            | 6956                  | 637                   | 71                  | 68                      | 294                     | 31                            |  |
| Private                                                        | 20                      | 4981                  | 800             | 3869                  | 291                   | 70                  | 58                      | 118                     | 13                            |  |
| Public                                                         | 35                      | 4988                  | 1121            | 3087                  | 346                   | 1                   | 10                      | 176                     | 18                            |  |
| Gauteng                                                        | 129                     | 48939                 | 7847            | 35354                 | 5273                  | 1040                | 560                     | 1797                    | 201                           |  |
| Private                                                        | 91                      | 29310                 | 4230            | 21770                 | 3236                  | 971                 | 472                     | 916                     | 124                           |  |
| Public                                                         | 38                      | 19629                 | 3617            | 13584                 | 2037                  | 69                  | 88                      | 881                     | 77                            |  |
| KwaZulu-Natal                                                  | 110                     | 33186                 | 5993            | 22161                 | 4242                  | 537                 | 239                     | 2054                    | 109                           |  |
| Private                                                        | 45                      | 22414                 | 3729            | 15999                 | 2631                  | 475                 | 191                     | 1151                    | 75                            |  |
| Public                                                         | 65                      | 10772                 | 2264            | 6162                  | 1611                  | 62                  | 48                      | 903                     | 34                            |  |
| Limpopo                                                        | 48                      | 4975                  | 1072            | 3234                  | 568                   | 46                  | 40                      | 277                     | 13                            |  |
| Private                                                        | 7                       | 3020                  | 613             | 2067                  | 319                   | 40                  | 28                      | 122                     | 8                             |  |
| Public                                                         | 41                      | 1955                  | 459             | 1167                  | 249                   | 6                   | 12                      | 155                     | 5                             |  |
| Mpumalanga                                                     | 39                      | 5517                  | 1025            | 3713                  | 683                   | 86                  | 52                      | 347                     | 25                            |  |
| Private                                                        | 9                       | 3415                  | 412             | 2617                  | 366                   | 79                  | 39                      | 183                     | 19                            |  |
| Public                                                         | 30                      | 2102                  | 613             | 1096                  | 317                   | 7                   | 13                      | 164                     | 6                             |  |
| North West                                                     | 26                      | 9159                  | 941             | 7253                  | 643                   | 102                 | 57                      | 297                     | 29                            |  |
| Private                                                        | 12                      | 4332                  | 481             | 3405                  | 373                   | 93                  | 49                      | 194                     | 19                            |  |
| Public                                                         | 14                      | 4827                  | 460             | 3848                  | 270                   | 9                   | 8                       | 103                     | 10                            |  |
| Northern Cape                                                  | 24                      | 3051                  | 501             | 2105                  | 376                   | 36                  | 51                      | 197                     | 8                             |  |
| Private                                                        | 8                       | 1698                  | 223             | 1352                  | 104                   | 21                  | 23                      | 43                      | 4                             |  |
| Public                                                         | 16                      | 1353                  | 278             | 753                   | 272                   | 15                  | 28                      | 154                     | 4                             |  |
| Western Cape                                                   | 100                     | 40845                 | 8137            | 29485                 | 3178                  | 405                 | 196                     | 584                     | 22                            |  |
| Private                                                        | 41                      | 15766                 | 2513            | 11889                 | 1331                  | 312                 | 196                     | 584                     | 22                            |  |
| Public                                                         | 59                      | 25079                 | 5624            | 17596                 | 1847                  | 93                  |                         |                         | 0                             |  |
| Total                                                          | 634                     | 183026                | 35444           | 127456                | 17003                 | 2471                | 1357                    | 6569                    | 490                           |  |