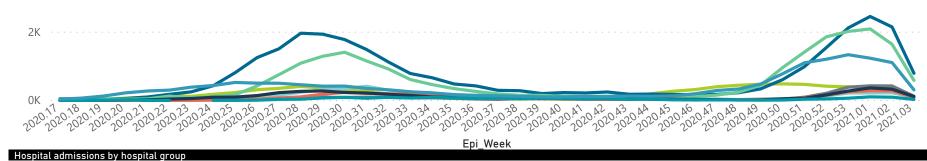

| 1334                              | 141             | 955                   | 211                   | 28                  | 16                      | 128                     | 0                                                                                               |
| Total                                       | 251                                                                                                                                                                                       | 93490                             | 15094           | 68972                 | 9098                  | 22 <b>01</b>        | 1135                    | 3512                    | 2 <b>94</b>                                                                                     |









Admissions by hospital group