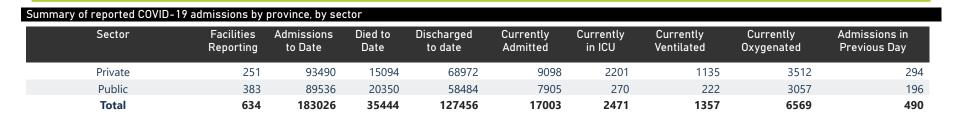

The data below refer to admitted patients with laboratory-confirmed COVID-19.

NATIONAL INSTITUTE FOR COMMUNICABLE DISEASES

| Summary of reported COVID-19 admissions by province, by sector |                         |                       |                 |                       |                       |                     |                         |                         |                               |  |
|----------------------------------------------------------------|-------------------------|-----------------------|-----------------|-----------------------|-----------------------|---------------------|-------------------------|-------------------------|-------------------------------|--|
| Province                                                       | Facilities<br>Reporting | Admissions<br>to Date | Died to<br>Date | Discharged<br>to date | Currently<br>Admitted | Currently<br>in ICU | Currently<br>Ventilated | Currently<br>Oxygenated | Admissions in<br>Previous Day |  |
| Eastern Cape                                                   | 103                     | 27385                 | 8007            | 17195                 | 1403                  | 148                 | 94                      | 722                     | 52                            |  |
| Private                                                        | 18                      | 8554                  | 2093            | 6004                  | 447                   | 140                 | 79                      | 201                     | 10                            |  |
| Public                                                         | 85                      | 18831                 | 5914            | 11191                 | 956                   | 8                   | 15                      | 521                     | 42                            |  |
| Free State                                                     | 55                      | 9969                  | 1921            | 6956                  | 637                   | 71                  | 68                      | 294                     | 31                            |  |
| Private                                                        | 20                      | 4981                  | 800             | 3869                  | 291                   | 70                  | 58                      | 118                     | 13                            |  |
| Public                                                         | 35                      | 4988                  | 1121            | 3087                  | 346                   | 1                   | 10                      | 176                     | 18                            |  |
| Gauteng                                                        | 129                     | 48939                 | 7847            | 35354                 | 5273                  | 1040                | 560                     | 1797                    | 201                           |  |
| Private                                                        | 91                      | 29310                 | 4230            | 21770                 | 3236                  | 971                 | 472                     | 916                     | 124                           |  |
| Public                                                         | 38                      | 19629                 | 3617            | 13584                 | 2037                  | 69                  | 88                      | 881                     | 77                            |  |
| KwaZulu-Natal                                                  | 110                     | 33186                 | 5993            | 22161                 | 4242                  | 537                 | 239                     | 2054                    | 109                           |  |
| Private                                                        | 45                      | 22414                 | 3729            | 15999                 | 2631                  | 475                 | 191                     | 1151                    | 75                            |  |
| Public                                                         | 65                      | 10772                 | 2264            | 6162                  | 1611                  | 62                  | 48                      | 903                     | 34                            |  |
| Limpopo                                                        | 48                      | 4975                  | 1072            | 3234                  | 568                   | 46                  | 40                      | 277                     | 13                            |  |
| Private                                                        | 7                       | 3020                  | 613             | 2067                  | 319                   | 40                  | 28                      | 122                     | 8                             |  |
| Public                                                         | 41                      | 1955                  | 459             | 1167                  | 249                   | 6                   | 12                      | 155                     | 5                             |  |
| Mpumalanga                                                     | 39                      | 5517                  | 1025            | 3713                  | 683                   | 86                  | 52                      | 347                     | 25                            |  |
| Private                                                        | 9                       | 3415                  | 412             | 2617                  | 366                   | 79                  | 39                      | 183                     | 19                            |  |
| Public                                                         | 30                      | 2102                  | 613             | 1096                  | 317                   | 7                   | 13                      | 164                     | 6                             |  |
| North West                                                     | 26                      | 9159                  | 941             | 7253                  | 643                   | 102                 | 57                      | 297                     | 29                            |  |
| Private                                                        | 12                      | 4332                  | 481             | 3405                  | 373                   | 93                  | 49                      | 194                     | 19                            |  |
| Public                                                         | 14                      | 4827                  | 460             | 3848                  | 270                   | 9                   | 8                       | 103                     | 10                            |  |
| Northern Cape                                                  | 24                      | 3051                  | 501             | 2105                  | 376                   | 36                  | 51                      | 197                     | 8                             |  |
| Private                                                        | 8                       | 1698                  | 223             | 1352                  | 104                   | 21                  | 23                      | 43                      | 4                             |  |
| Public                                                         | 16                      | 1353                  | 278             | 753                   | 272                   | 15                  | 28                      | 154                     | 4                             |  |
| Western Cape                                                   | 100                     | 40845                 | 8137            | 29485                 | 3178                  | 405                 | 196                     | 584                     | 22                            |  |
| Private                                                        | 41                      | 15766                 | 2513            | 11889                 | 1331                  | 312                 | 196                     | 584                     | 22                            |  |
| Public                                                         | 59                      | 25079                 | 5624            | 17596                 | 1847                  | 93                  |                         |                         | 0                             |  |
| Total                                                          | 634                     | 183026                | 35444           | 127456                | 17003                 | 2471                | 1357                    | 6569                    | 490                           |  |