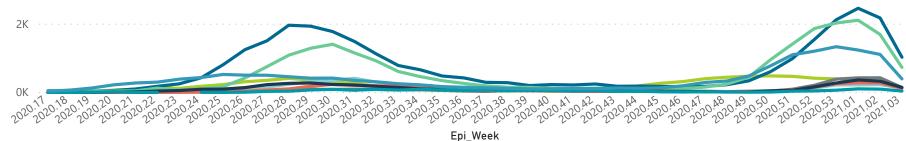

#### Hospital admissions by hospital group

Admissions by hospital group

**Group** ●(Blank) ● Clinix ● JMH ● Lenmed ● Life Healthcare ● Mediclinic ● Melomed ● Netcare ● NHN