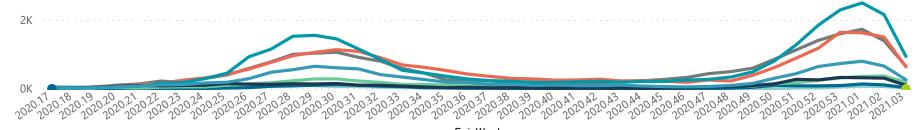

Summary of reported COVID-19 admissions by hospital group

| Hospital_Group  | Facilities<br>Reporting | Admissions<br>to Date | Died to<br>Date | Discharged<br>to date | Currently<br>Admitted | Currently<br>in ICU | Currently<br>Ventilated | Currently<br>Oxygenated | Admissions in<br>Previous Day |
|-----------------|-------------------------|-----------------------|-----------------|-----------------------|-----------------------|---------------------|-------------------------|-------------------------|-------------------------------|
| Netcare         | 57                      | 27118                 | 5060            | 19101                 | 2957                  | 845                 | 384                     | 31                      | 146                           |
| Life Healthcare | 50                      | 22044                 | 3587            | 16716                 | 1741                  | 603                 | 204                     | 1072                    | 43                            |
| Mediclinic      | 48                      | 22134                 | 3649            | 16887                 | 1576                  | 376                 | 267                     | 936                     | 35                            |
| NHN             | 69                      | 10627                 | 1452            | 7690                  | 1261                  | 120                 | 113                     | 742                     | 23                            |
| Lenmed          | 10                      | 5209                  | 574             | 4031                  | 569                   | 114                 | 82                      | 225                     | 30                            |
| Melomed         | 5                       | 4090                  | 630             | 3073                  | 382                   | 73                  | 49                      | 157                     | 0                             |
| Clinix          | 6                       | 1357                  | 143             | 956                   | 231                   | 34                  | 22                      | 141                     | 0                             |
| Total           | 251                     | 94267                 | 15358           | 69711                 | 8873                  | 2193                | 1141                    | 3390                    | 281                           |
|                 |                         |                       |                 |                       |                       |                     |                         |                         | >                             |

# 5209 (5.53%) 10627 (11.27%)

2 (0%)

# 22044 (23.38%)