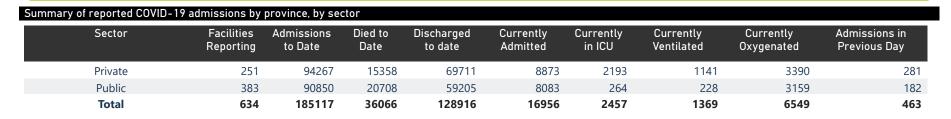

The data below refer to admitted patients with laboratory-confirmed COVID-19.

NATIONAL INSTITUTE FOR COMMUNICABLE DISEASES

| Summary of reported COVID-19 admissions by province, by sector |                         |                       |                 |                       |                       |                     |                         |                         |                               |
|----------------------------------------------------------------|-------------------------|-----------------------|-----------------|-----------------------|-----------------------|---------------------|-------------------------|-------------------------|-------------------------------|
| Province                                                       | Facilities<br>Reporting | Admissions<br>to Date | Died to<br>Date | Discharged<br>to date | Currently<br>Admitted | Currently<br>in ICU | Currently<br>Ventilated | Currently<br>Oxygenated | Admissions in<br>Previous Day |
| Eastern Cape                                                   | 103                     | 27611                 | 8129            | 17337                 | 1361                  | 147                 | 86                      | 691                     | 41                            |
| Private                                                        | 18                      | 8577                  | 2106            | 6038                  | 423                   | 139                 | 72                      | 188                     | 6                             |
| Public                                                         | 85                      | 19034                 | 6023            | 11299                 | 938                   | 8                   | 14                      | 503                     | 35                            |
| Free State                                                     | 55                      | 10123                 | 1944            | 7043                  | 651                   | 72                  | 75                      | 301                     | 38                            |
| Private                                                        | 20                      | 5021                  | 804             | 3885                  | 311                   | 71                  | 60                      | 136                     | 18                            |
| Public                                                         | 35                      | 5102                  | 1140            | 3158                  | 340                   | 1                   | 15                      | 165                     | 20                            |
| Gauteng                                                        | 129                     | 49579                 | 7980            | 35700                 | 5431                  | 1042                | 575                     | 1908                    | 152                           |
| Private                                                        | 91                      | 29590                 | 4312            | 21997                 | 3207                  | 972                 | 484                     | 914                     | 105                           |
| Public                                                         | 38                      | 19989                 | 3668            | 13703                 | 2224                  | 70                  | 91                      | 994                     | 47                            |
| KwaZulu-Natal                                                  | 110                     | 33675                 | 6150            | 22537                 | 4181                  | 529                 | 244                     | 1985                    | 109                           |
| Private                                                        | 45                      | 22653                 | 3825            | 16251                 | 2522                  | 470                 | 194                     | 1053                    | 70                            |
| Public                                                         | 65                      | 11022                 | 2325            | 6286                  | 1659                  | 59                  | 50                      | 932                     | 39                            |
| Limpopo                                                        | 48                      | 5065                  | 1140            | 3305                  | 520                   | 41                  | 34                      | 262                     | 12                            |
| Private                                                        | 7                       | 3048                  | 644             | 2109                  | 275                   | 36                  | 26                      | 106                     | 8                             |
| Public                                                         | 41                      | 2017                  | 496             | 1196                  | 245                   | 5                   | 8                       | 156                     | 4                             |
| Mpumalanga                                                     | 39                      | 5608                  | 1052            | 3785                  | 675                   | 87                  | 49                      | 352                     | 26                            |
| Private                                                        | 9                       | 3443                  | 422             | 2643                  | 358                   | 80                  | 37                      | 194                     | 16                            |
| Public                                                         | 30                      | 2165                  | 630             | 1142                  | 317                   | 7                   | 12                      | 158                     | 10                            |
| North West                                                     | 26                      | 9265                  | 954             | 7334                  | 653                   | 100                 | 59                      | 286                     | 43                            |
| Private                                                        | 12                      | 4362                  | 486             | 3432                  | 372                   | 91                  | 51                      | 191                     | 17                            |
| Public                                                         | 14                      | 4903                  | 468             | 3902                  | 281                   | 9                   | 8                       | 95                      | 26                            |
| Northern Cape                                                  | 24                      | 3067                  | 507             | 2120                  | 371                   | 40                  | 55                      | 201                     | 6                             |
| Private                                                        | 8                       | 1711                  | 228             | 1362                  | 102                   | 25                  | 25                      | 45                      | 5                             |
| Public                                                         | 16                      | 1356                  | 279             | 758                   | 269                   | 15                  | 30                      | 156                     | 1                             |
| Western Cape                                                   | 100                     | 41124                 | 8210            | 29755                 | 3113                  | 399                 | 192                     | 563                     | 36                            |
| Private                                                        | 41                      | 15862                 | 2531            | 11994                 | 1303                  | 309                 | 192                     | 563                     | 36                            |
| Public                                                         | 59                      | 25262                 | 5679            | 17761                 | 1810                  | 90                  |                         |                         | 0                             |
| Total                                                          | 634                     | 185117                | 36066           | 128916                | 16956                 | 2457                | 1369                    | 6549                    | 463                           |