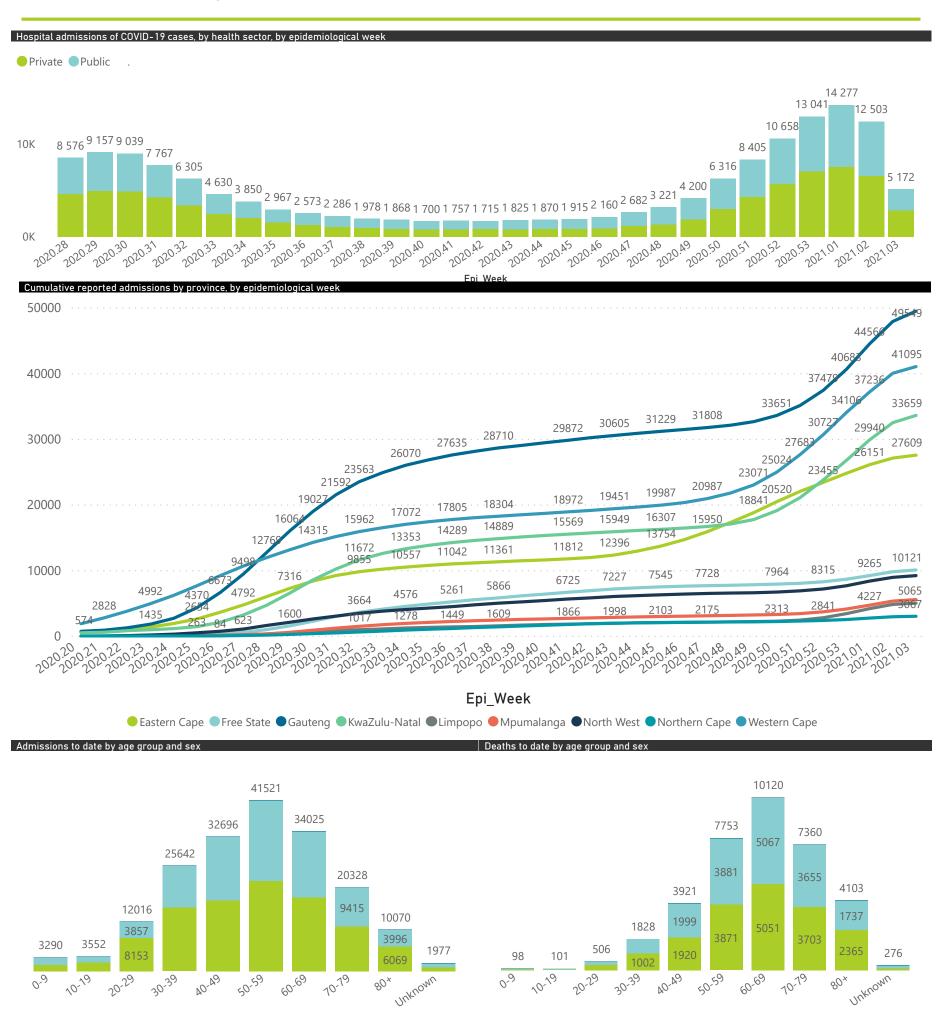

#### NICD COVID-19 Surveillance in Selected Hospitals

National

The number of reported admissions may change day-to-day as enrolled facilities back-capture historical data. The Western Cape government has been unable to provide daily data on patients who are on oxygen or ventilated.

The data below refer to admitted patients with laboratory-confirmed COVID-19.

NATIONAL INSTITUTE FOR COMMUNICABLE DISEASES

| Summary of reported COVID-19 admissions by province, by sector |                         |                       |                 |                       |                       |                     |                         |                         |                               |
|----------------------------------------------------------------|-------------------------|-----------------------|-----------------|-----------------------|-----------------------|---------------------|-------------------------|-------------------------|-------------------------------|
| Province                                                       | Facilities<br>Reporting | Admissions<br>to Date | Died to<br>Date | Discharged<br>to date | Currently<br>Admitted | Currently<br>in ICU | Currently<br>Ventilated | Currently<br>Oxygenated | Admissions in<br>Previous Day |
| Eastern Cape                                                   | 103                     | 27611                 | 8129            | 17337                 | 1361                  | 147                 | 86                      | 691                     | 41                            |
| Private                                                        | 18                      | 8577                  | 2106            | 6038                  | 423                   | 139                 | 72                      | 188                     | 6                             |
| Public                                                         | 85                      | 19034                 | 6023            | 11299                 | 938                   | 8                   | 14                      | 503                     | 35                            |
| Free State                                                     | 55                      | 10123                 | 1944            | 7043                  | 651                   | 72                  | 75                      | 301                     | 38                            |
| Private                                                        | 20                      | 5021                  | 804             | 3885                  | 311                   | 71                  | 60                      | 136                     | 18                            |
| Public                                                         | 35                      | 5102                  | 1140            | 3158                  | 340                   | 1                   | 15                      | 165                     | 20                            |
| Gauteng                                                        | 129                     | 49579                 | 7980            | 35700                 | 5431                  | 1042                | 575                     | 1908                    | 152                           |
| Private                                                        | 91                      | 29590                 | 4312            | 21997                 | 3207                  | 972                 | 484                     | 914                     | 105                           |
| Public                                                         | 38                      | 19989                 | 3668            | 13703                 | 2224                  | 70                  | 91                      | 994                     | 47                            |
| KwaZulu-Natal                                                  | 110                     | 33675                 | 6150            | 22537                 | 4181                  | 529                 | 244                     | 1985                    | 109                           |
| Private                                                        | 45                      | 22653                 | 3825            | 16251                 | 2522                  | 470                 | 194                     | 1053                    | 70                            |
| Public                                                         | 65                      | 11022                 | 2325            | 6286                  | 1659                  | 59                  | 50                      | 932                     | 39                            |
| Limpopo                                                        | 48                      | 5065                  | 1140            | 3305                  | 520                   | 41                  | 34                      | 262                     | 12                            |
| Private                                                        | 7                       | 3048                  | 644             | 2109                  | 275                   | 36                  | 26                      | 106                     | 8                             |
| Public                                                         | 41                      | 2017                  | 496             | 1196                  | 245                   | 5                   | 8                       | 156                     | 4                             |
| Mpumalanga                                                     | 39                      | 5608                  | 1052            | 3785                  | 675                   | 87                  | 49                      | 352                     | 26                            |
| Private                                                        | 9                       | 3443                  | 422             | 2643                  | 358                   | 80                  | 37                      | 194                     | 16                            |
| Public                                                         | 30                      | 2165                  | 630             | 1142                  | 317                   | 7                   | 12                      | 158                     | 10                            |
| North West                                                     | 26                      | 9265                  | 954             | 7334                  | 653                   | 100                 | 59                      | 286                     | 43                            |
| Private                                                        | 12                      | 4362                  | 486             | 3432                  | 372                   | 91                  | 51                      | 191                     | 17                            |
| Public                                                         | 14                      | 4903                  | 468             | 3902                  | 281                   | 9                   | 8                       | 95                      | 26                            |
| Northern Cape                                                  | 24                      | 3067                  | 507             | 2120                  | 371                   | 40                  | 55                      | 201                     | 6                             |
| Private                                                        | 8                       | 1711                  | 228             | 1362                  | 102                   | 25                  | 25                      | 45                      | 5                             |
| Public                                                         | 16                      | 1356                  | 279             | 758                   | 269                   | 15                  | 30                      | 156                     | 1                             |
| Western Cape                                                   | 100                     | 41124                 | 8210            | 29755                 | 3113                  | 399                 | 192                     | 563                     | 36                            |
| Private                                                        | 41                      | 15862                 | 2531            | 11994                 | 1303                  | 309                 | 192                     | 563                     | 36                            |
| Public                                                         | 59                      | 25262                 | 5679            | 17761                 | 1810                  | 90                  |                         |                         | 0                             |
| Total                                                          | 634                     | 185117                | 36066           | 128916                | 16956                 | 2457                | 1369                    | 6549                    | 463                           |

# NICD COVID-19 Surveillance in Selected Hospitals

National

The number of reported admissions may change day-to-day as enrolled facilities back-capture historical data. The Western Cape government has been unable to provide daily data on patients who are on oxygen or ventilated.

The data below refer to admitted patients with laboratory-confirmed COVID-19.