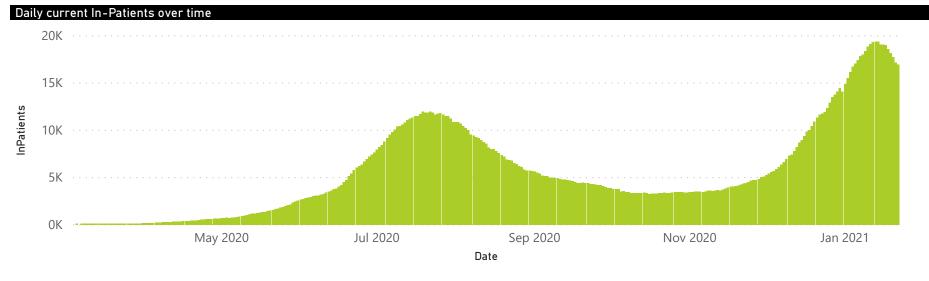

### NICD COVID-19 Surveillance in Selected Hospitals

National

The number of reported admissions may change day-to-day as enrolled facilities back-capture historical data. There are some discharges and deaths that are in the process of being updated in Gauteng hospitals which will change the outcomes. The data below refer to admitted patients with laboratory-confirmed COVID-19.