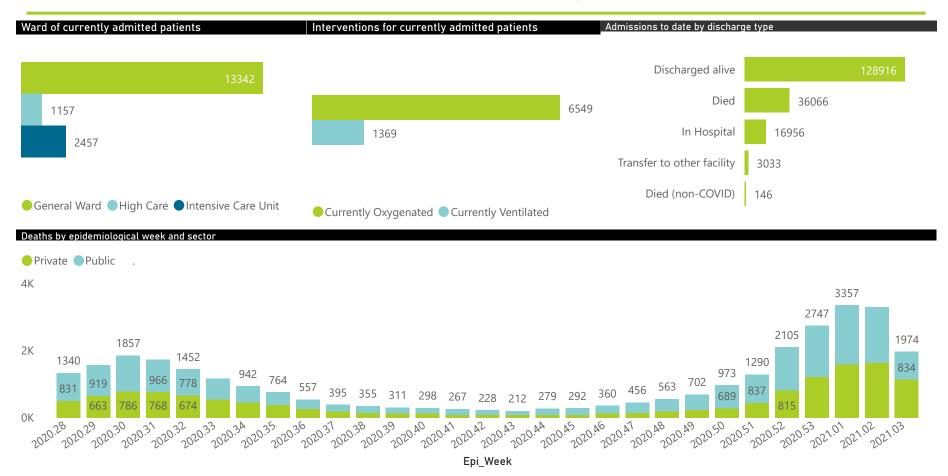

#### NICD COVID-19 Surveillance in Selected Hospitals

Private

2193

■ General Ward ■ High Care ■ Intensive Care Unit

The number of reported admissions may change day-to-day as enrolled facilities back-capture historical data. There are some discharges and deaths that are in the process of being updated in Gauteng hospitals which will change the outcomes. The data below refer to admitted patients with laboratory-confirmed COVID-19.

Currently Oxygenated
 Currently Ventilated

In Hospital

Transfer to other facility

Died (non-COVID)

8873

302

23

#### NICD COVID-19 Surveillance in Selected Hospitals

Private

The number of reported admissions may change day-to-day as enrolled facilities back-capture historical data. The Western Cape government has been unable to provide daily data on patients who are on oxygen or ventilated.

The data below refer to admitted patients with laboratory-confirmed COVID-19.

NATIONAL INSTITUTE FOR COMMUNICABLE DISEASES

| Summary of reported COVID-19 admissions by province |                         |                       |                 |                       |                       |                     |                         |                         |                               |
|-----------------------------------------------------|-------------------------|-----------------------|-----------------|-----------------------|-----------------------|---------------------|-------------------------|-------------------------|-------------------------------|
| Province                                            | Facilities<br>Reporting | Admissions<br>to Date | Died to<br>Date | Discharged<br>to date | Currently<br>Admitted | Currently<br>in ICU | Currently<br>Ventilated | Currently<br>Oxygenated | Admissions in<br>Previous Day |
| Eastern Cape                                        | 18                      | 8577                  | 2106            | 6038                  | 423                   | 139                 | 72                      | 188                     | 6                             |
| Free State                                          | 20                      | 5021                  | 804             | 3885                  | 311                   | 71                  | 60                      | 136                     | 18                            |
| Gauteng                                             | 91                      | 29590                 | 4312            | 21997                 | 3207                  | 972                 | 484                     | 914                     | 105                           |
| KwaZulu-Natal                                       | 45                      | 22653                 | 3825            | 16251                 | 2522                  | 470                 | 194                     | 1053                    | 70                            |
| Limpopo                                             | 7                       | 3048                  | 644             | 2109                  | 275                   | 36                  | 26                      | 106                     | 8                             |
| Mpumalanga                                          | 9                       | 3443                  | 422             | 2643                  | 358                   | 80                  | 37                      | 194                     | 16                            |
| North West                                          | 12                      | 4362                  | 486             | 3432                  | 372                   | 91                  | 51                      | 191                     | 17                            |
| Northern Cape                                       | 8                       | 1711                  | 228             | 1362                  | 102                   | 25                  | 25                      | 45                      | 5                             |
| Western Cape                                        | 41                      | 15862                 | 2531            | 11994                 | 1303                  | 309                 | 192                     | 563                     | 36                            |
| Total                                               | 251                     | 94267                 | 15358           | 69711                 | 8873                  | 2193                | 1141                    | 3390                    | 281                           |