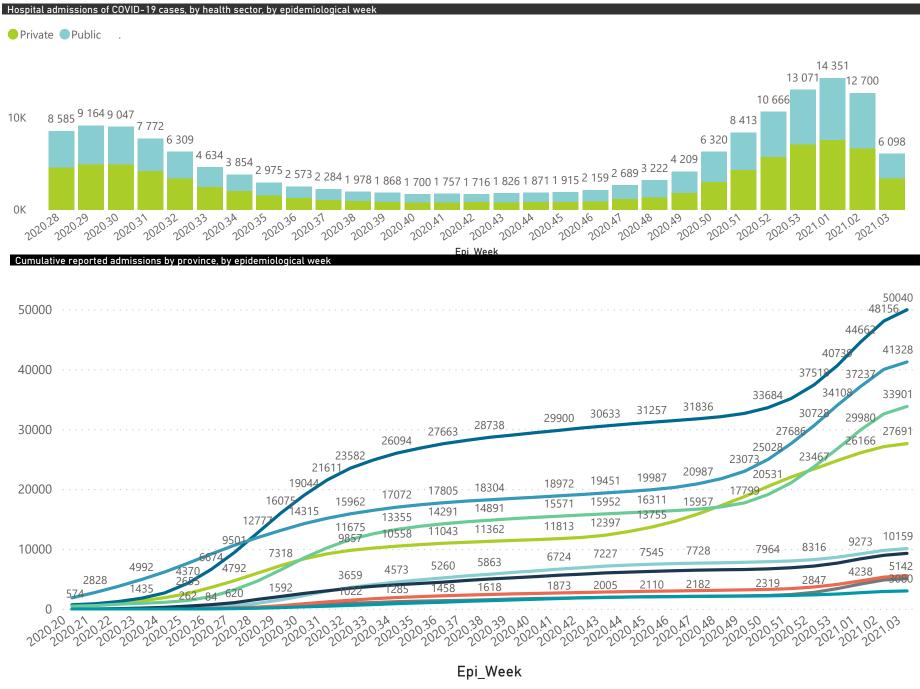

# NICD COVID-19 Surveillance in Selected Hospitals

National

health Department: Health Republic of South Africa

The number of reported admissions may change day-to-day as enrolled facilities back-capture historical data. The Western Cape government has been unable to provide daily data on patients who are on oxygen or ventilated. The data below refer to admitted patients with laboratory-confirmed COVID-19.