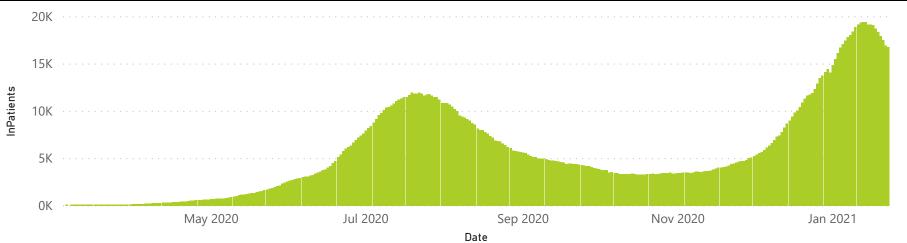

5564           | 70278                 | 8690                  | 2187                | 1150                    | 3351                    | 211                           |  |
| Public                                                         | 383                     | 91579                 | 20955           | 59651                 | 8098                  | 273                 | 235                     | 3104                    | 92                            |  |
| Total                                                          | 634                     | 186435                | 36519           | 129929                | 16788                 | 2460                | 1385                    | 6455                    | 303                           |  |

### Daily current In-Patients over time



## NICD COVID-19 Surveillance in Selected Hospitals

Private



The number of reported admissions may change day-to-day as enrolled facilities back-capture historical data. There are some discharges and deaths that are in the process of being updated in Gauteng hospitals which will change the outcomes. The data below refer to admitted patients with laboratory-confirmed COVID-19.

NATIONAL INSTITUTE FOR COMMUNICABLE DISEASES







Female Male Unknown





## NICD COVID-19 Surveillance in Selected Hospitals

Private



The number of reported admissions may change day-to-day as enrolled facilities back-capture historical data. The Western Cape government has been unable to provide daily data on patients who are on oxygen or ventilated. The data below refer to admitted patients with laborat