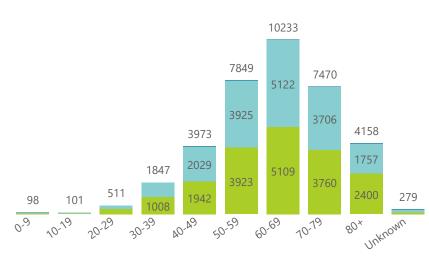

NATIONAL INSTITUTE FOR COMMUNICABLE DISEASES

😑 Eastern Cape 🔍 Free State 🛡 Gauteng 🔍 KwaZulu-Natal 🔍 Limpopo 🛑 Mpumalanga 🔍 North West 🌑 Northern Cape 🔍 Western Cape

● Female ● Male ● Unknown .

Deaths to date by age group and sex