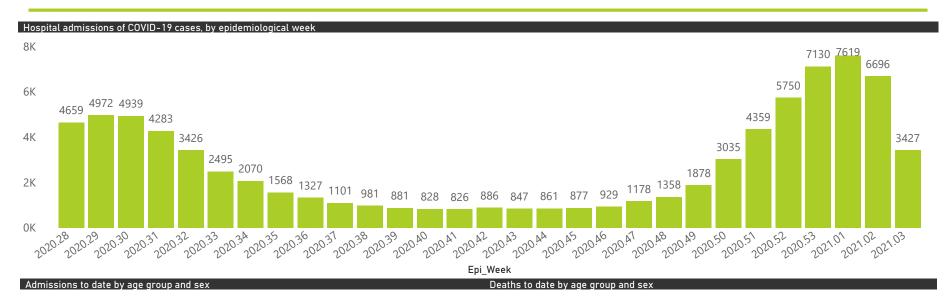

NATIONAL INSTITUTE FOR COMMUNICABLE DISEASES

😑 Eastern Cape 🔍 Free State 🛡 Gauteng 🔍 KwaZulu-Natal 🔍 Limpopo 🛑 Mpumalanga 🔍 North West 🌑 Northern Cape 🔍 Western Cape

● Female ● Male ● Unknown .

Deaths to date by age group and sex