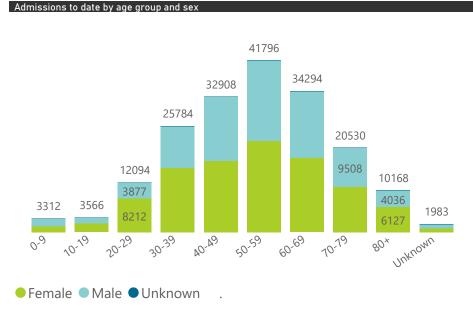

## NICD COVID-19 Surveillance in Selected Hospitals

National

health Department: Health REPUBLIC OF SOUTH AFRICA

The number of reported admissions may change day-to-day as enrolled facilities back-capture historical data. There are some discharges and deaths that are in the process of being updated in Gauteng hospitals which will change the outcomes. The data below refer to admitted patients with laboratory-confirmed COVID-19.

NATIONAL INSTITUTE FOR COMMUNICABLE DISEASES



😑 Eastern Cape 🔍 Free State 🛡 Gauteng 🔍 KwaZulu-Natal 🔍 Limpopo 🛑 Mpumalanga 🔍 North West 🌑 Northern Cape 🔍 Western Cape





● Female ● Male ● Unknown .

Deaths to date by age group and sex



| Public        | 65  | 11132  | 2356  | 6378   | 1636  | 60   | 52   | 894  | 13  |
|---------------|-----|--------|-------|--------|-------|------|------|------|-----|
| Limpopo       | 48  | 5142   | 1169  | 3347   | 527   | 40   | 29   | 265  | 1   |
| Private       | 7   | 3102   | 667   | 2140   | 276   | 35   | 22   | 111  | 1   |
| Public        | 41  | 2040   | 502   | 1207   | 251   | 5    | 7    | 154  | 0   |
| Mpumalanga    | 39  | 5648   | 1086  | 3816   | 650   | 91   | 46   | 350  | 7   |
| Private       | 9   | 3475   | 444   | 2667   | 344   | 84   | 34   | 196  | 5   |
| Public        | 30  | 2173   | 642   | 1149   | 306   | 7    | 12   | 154  | 2   |
| North West    | 26  | 9367   | 983   | 7388