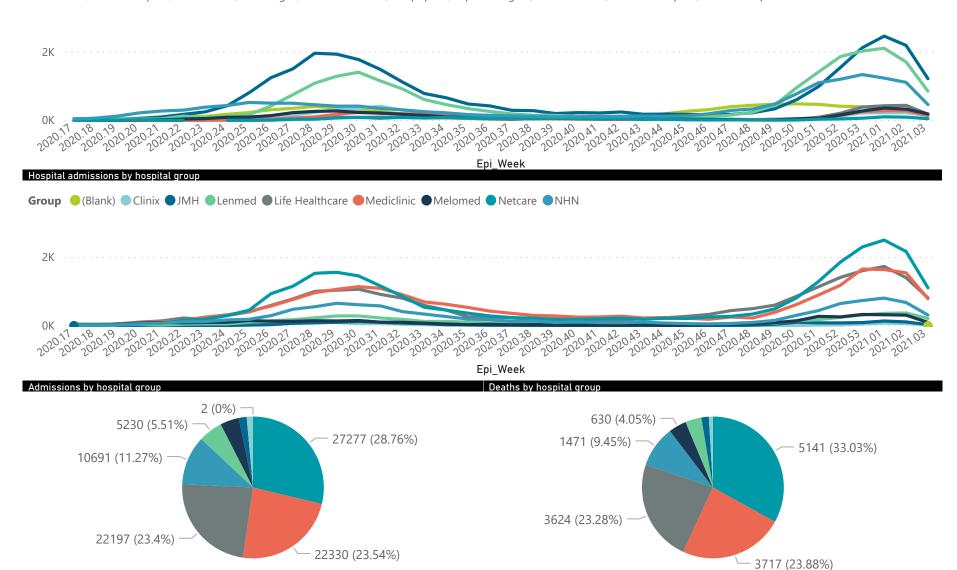

#### Summary of reported COVID-19 admissions by hospital group

| Hospital_Group  | Facilities<br>Reporting | Admissions<br>to Date | Died to<br>Date | Discharged<br>to date | Currently<br>Admitted | Currently<br>in ICU<br>▼ | Currently<br>Ventilated | Currently<br>Oxygenated | Admissions in<br>Previous Day |
|-----------------|-------------------------|-----------------------|-----------------|-----------------------|-----------------------|--------------------------|-------------------------|-------------------------|-------------------------------|
| Netcare         | 57                      | 27277                 | 5141            | 19286                 | 2850                  | 853                      | 408                     | 19                      | 104                           |
| Life Healthcare | 50                      | 22197                 | 3624            | 16884                 | 1689                  | 602                      | 199                     | 1037                    | 46                            |
| Mediclinic      | 48                      | 22330                 | 3717            | 17046                 | 1545                  | 363                      | 263                     | 930                     | 26                            |
| NHN             | 69                      | 10691                 | 1471            | 7737                  | 1260                  | 118                      | 109                     | 749                     | 16                            |
| Lenmed          | 10                      | 5230                  | 575             | 4041                  | 579                   | 116                      | 80                      | 232                     | 19                            |
| Melomed         | 5                       | 4088                  | 630             | 3073                  | 380                   | 73                       | 49                      | 157                     | 0                             |
| Clinix          | 6                       | 1356                  | 143             | 955                   | 231                   | 34                       | 22                      | 141                     | 0                             |
| IN #1 1         | F                       | 1605                  | 262             | 1056                  | 154                   | 20                       | 20                      | 06                      | 0                             |
| Total           | 251                     | 94856                 | 15564           | 70278                 | 8690                  | 2187                     | 1150                    | 3351                    | 211 ັ                         |
| <               |                         |                       |                 |                       |                       |                          |                         |                         | >                             |