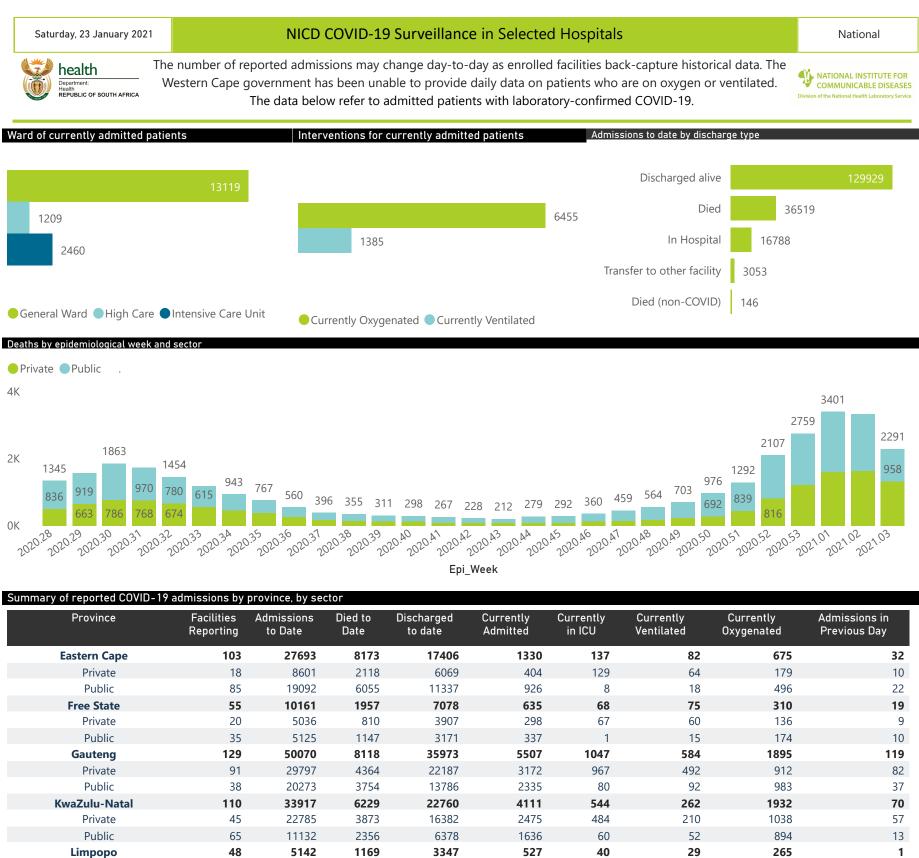

## NICD COVID-19 Surveillance in Selected Hospitals

National

health Department: Health REPUBLIC OF SOUTH AFRICA

The number of reported admissions may change day-to-day as enrolled facilities back-capture historical data. There are some discharges and deaths that are in the process of being updated in Gauteng hospitals which will change the outcomes. The data below refer to admitted patients with laboratory-confirmed COVID-19.

| Public        | 65  | 11132  | 2356  | 6378   | 1636  | 60   | 52   | 894  | 13  |
|---------------|-----|--------|-------|--------|-------|------|------|------|-----|
| Limpopo       | 48  | 5142   | 1169  | 3347   | 527   | 40   | 29   | 265  | 1   |
| Private       | 7   | 3102   | 667   | 2140   | 276   | 35   | 22   | 111  | 1   |
| Public        | 41  | 2040   | 502   | 1207   | 251   | 5    | 7    | 154  | 0   |
| Mpumalanga    | 39  | 5648   | 1086  | 3816   | 650   | 91   | 46   | 350  | 7   |
| Private       | 9   | 3475   | 444   | 2667   | 344   | 84   | 34   | 196  | 5   |
| Public        | 30  | 2173   | 642   | 1149   | 306   | 7    | 12   | 154  | 2   |
| North West    | 26  | 9367   | 983   | 7388   | 670   | 100  | 59   | 295  | 21  |
| Private       | 12  | 4408   | 494   | 3456   | 385   | 92   | 51   | 201  | 16  |
| Public        | 14  | 4959   | 489   | 3932   | 285   | 8    | 8    | 94   | 5   |
| Northern Cape | 24  | 3080   | 515   | 2126   | 371   | 40   | 52   | 199  | 7   |
| Private       | 8   | 1721   | 233   | 1366   | 104   | 24   | 21   | 44   | 4   |
| Public        | 16  | 1359   | 282   | 760    | 267   | 16   | 31   | 155  | 3   |
| Western Cape  | 100 | 41357  | 8289  | 30035  | 2987  | 393  | 196  | 534  | 27  |
| Private       | 41  | 15931  | 2561  | 12104  | 1232  | 305  | 196  | 534  | 27  |
| Public        | 59  | 25426  | 5728  | 17931  | 1755  | 88   |      |      | 0   |
| Total         | 634 | 186435 | 36519 | 129929 | 16788 | 2460 | 1385 | 6455 | 303 |