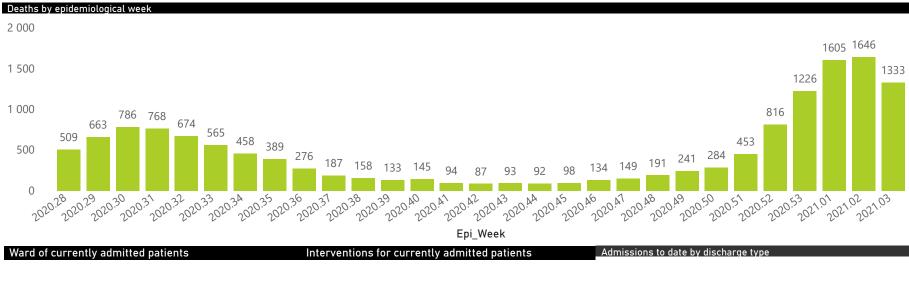

|  |
| Total                                                          | 634                     | 186435                | 36519           | 129929                | 16788                 | 2460                | 1385                    | 6455                    | 303                           |  |

### Daily current In-Patients over time



## NICD COVID-19 Surveillance in Selected Hospitals

Private



The number of reported admissions may change day-to-day as enrolled facilities back-capture historical data. There are some discharges and deaths that are in the process of being updated in Gauteng hospitals which will change the outcomes. The data below refer to admitted patients with laboratory-confirmed COVID-19.

NATIONAL INSTITUTE FOR COMMUNICABLE DISEASES







Female Male Unknown





## NICD COVID-19 Surveillance in Selected Hospitals

Private



The number of reported admissions may change day-to-day as enrolled facilities back-capture historical data. The Western Cape government has been unable to provide daily data on patients who are on oxygen or ventilated. The data below refer to admitted patients with laboratory-confirmed COVID-19.

MATIONAL INSTITUTE FOR COMMUNICABLE DISEASES

| ummary of reported COVID-19 admissions by province |                         |                       |                 |                       |                       |                     |                         |                         |                               |
|----------------------------------------------------|-------------------------|-----------------------|------