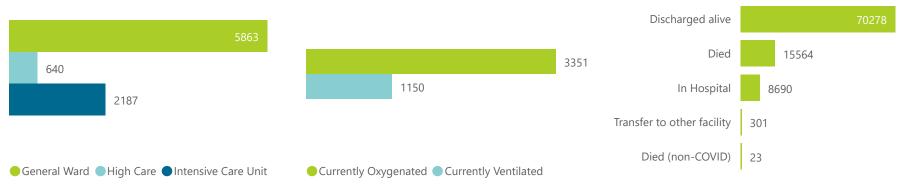

NATIONAL INSTITUTE FOR COMMUNICABLE DISEASES

| Summary of reported COVID-19 admissions by province, by sector |                         |                       |                 |                       |                       |                     |                         |                         |                               |  |
|----------------------------------------------------------------|-------------------------|-----------------------|-----------------|-----------------------|-----------------------|---------------------|-------------------------|-------------------------|-------------------------------|--|
| Sector                                                         | Facilities<br>Reporting | Admissions<br>to Date | Died to<br>Date | Discharged<br>to date | Currently<br>Admitted | Currently<br>in ICU | Currently<br>Ventilated | Currently<br>Oxygenated | Admissions in<br>Previous Day |  |
| Private                                                        | 251                     | 94856                 | 15564           | 70278                 | 8690                  | 2187                | 1150                    | 3351                    | 211                           |  |
| Public                                                         | 383                     | 91579                 | 20955           | 59651                 | 8098                  | 273                 | 235                     | 3104                    | 92                            |  |
| Total                                                          | 634                     | 186435                | 36519           | 129929                | 16788                 | 2460                | 1385                    | 6455                    | 303                           |  |

MATIONAL INSTITUTE FOR COMMUNICABLE DISEASES

| ummary of reported COVID-19 admissions by province |                         |                       |                 |                       |                       |                     |                         |                         |                               |
|----------------------------------------------------|-------------------------|-----------------------|-----------------|-----------------------|-----------------------|---------------------|-------------------------|-------------------------|-------------------------------|
| Province                                           | Facilities<br>Reporting | Admissions<br>to Date | Died to<br>Date | Discharged<br>to date | Currently<br>Admitted | Currently<br>in ICU | Currently<br>Ventilated | Currently<br>Oxygenated | Admissions in<br>Previous Day |
| Eastern Cape                                       | 18                      | 8601                  | 2118            | 6069                  | 404                   | 129                 | 64                      | 179                     | 10                            |
| Free State                                         | 20                      | 5036                  | 810             | 3907                  | 298                   | 67                  | 60                      | 136                     | 9                             |
| Gauteng                                            | 91                      | 29797                 | 4364            | 22187                 | 3172                  | 967                 | 492                     | 912                     | 82                            |
| KwaZulu-Natal                                      | 45                      | 22785                 | 3873            | 16382                 | 2475                  | 484                 | 210                     | 1038                    | 57                            |
| Limpopo                                            | 7                       | 3102                  | 667             | 2140                  | 276                   | 35                  | 22                      | 111                     | 1                             |
| Mpumalanga                                         | 9                       | 3475                  | 444             | 2667                  | 344                   | 84                  | 34                      | 196                     | 5                             |
| North West                                         | 12                      | 4408                  | 494             | 3456                  | 385                   | 92                  | 51                      | 201                     | 16                            |
| Northern Cape                                      | 8                       | 1721                  | 233             | 1366                  | 104                   | 24                  | 21                      | 44                      | 4                             |
| Western Cape                                       | 41                      | 15931                 | 2561            | 12104                 | 1232                  | 305                 | 196                     | 534                     | 27                            |
| Total                                              | 251                     | 94856                 | 15564           | 70278                 | 8690                  | 2187                | 1150                    | 3351                    | 211                           |