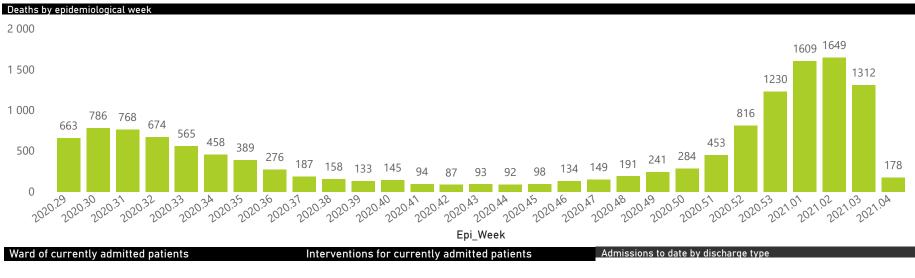

| 634                     | 187320                | 36847           | 130721                | 16550                 | 2380                | 1338                    | 6300                    | 216                           |  |

#### Daily current In-Patients over time



### NICD COVID-19 Surveillance in Selected Hospitals

Private

bealth Department: Health REPUBLIC OF SOUTH AFRICA

The number of reported admissions may change day-to-day as enrolled facilities back-capture historical data. There are some discharges and deaths that are in the process of being updated in Gauteng hospitals which will change the outcomes. The data below refer to admitted patients with laboratory-confirmed COVID-19.

NATIONAL INSTITUTE FOR COMMUNICABLE DISEASES







● Female ● Male ● Unknown





## NICD COVID-19 Surveillance in Selected Hospitals

Private



The number of reported admissions may change day-to-day as enrolled facilities back-capture historical data. The Western Cape government has been unable to provide daily data on patients who are on oxygen or ventilated. The data below refer to admitted patients with laboratory-confirmed COVID-19.

NATIONAL INSTITUTE FOR COMMUNICABLE DISEASES

| Summary of reported COVID-19 admissions by province |                         |                       |                 |                       |                       |                     |                         |                         |                               |
|-----------------------------------------------------|-------------------------|-----------------------|----