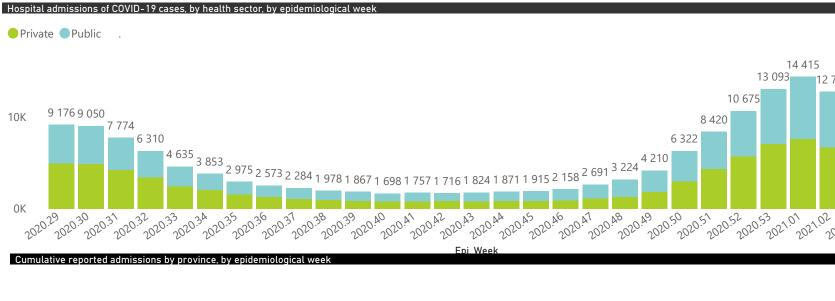

# NICD COVID-19 Surveillance in Selected Hospitals

National

12 789

2021.03

The number of reported admissions may change day-to-day as enrolled facilities back-capture historical data. There are some discharges and deaths that are in the process of being updated in Gauteng hospitals which will change the outcomes. The data below refer to admitted patients with laboratory-confirmed COVID-19.

NATIONAL INSTITUTE FOR COMMUNICABLE DISEASES

6 7 4 0

15

2021.04

Epi Week

10332

|               | Reporting | to Date | Date  | to date | Admitted | in ICU | Ventilated | Oxygenated | Previous Day |
|---------------|-----------|---------|-------|---------|----------|--------|------------|------------|--------------|
| Eastern Cape  | 103       | 27747   | 8212  | 17484   | 1266     | 127    | 70         | 645        | 1            |
| Private       | 18        | 8623    | 2129  | 6098    | 386      | 119    | 58         | 168        |              |
| Public        | 85        | 19124   | 6083  | 11386   | 880      | 8      | 12         | 477        | 1            |
| Free State    | 55        | 10191   | 1974  | 7105    | 621      | 71     | 72         | 296        | 1            |
| Private       | 20        | 5056    | 818   | 3926    | 291      | 70     | 59         | 127        |              |
| Public        | 35        | 5135    | 1156  | 3179    | 330      | 1      | 13         | 169        |              |
| Gauteng       | 129       | 50362   | 8212  | 36150   | 5526     | 1001   | 563        | 1854       | 8            |
| Private       | 91        | 29946   | 4417  | 22338   | 3115     | 924    | 473        | 879        | 8            |
| Public        | 38        | 20416   | 3795  | 13812   | 2411     | 77     | 90         | 975        |              |
| KwaZulu-Natal | 110       | 34074   | 6297  | 22911   | 4049     | 526    | 251        | 1940       | 6            |
| Private       | 45        | 22914   | 3922  | 16529   | 2408     | 467    | 203        | 1040       | 5            |
| Public        | 65        | 11160   | 2375  | 6382    | 1641     | 59     | 48         | 900        |              |
| Limpopo       | 48        | 5152    | 1179  | 3364    | 511      | 36     | 27         | 257        |              |
| Private       | 7         | 3112    | 675   | 2155    | 264      | 31     | 21         | 106        |              |
| Public        | 41        | 2040    | 504   | 1209    | 247      | 5      | 6          | 151        |              |
| Mpumalanga    | 39        | 5688    | 1095  | 3887    | 610      | 92     | 50         | 324        |              |
| Private       | 9         | 3505    | 451   | 2718    | 316      | 85     | 38         | 182        |              |
| Public        | 30        | 2183    | 644   | 1169    | 294      | 7      | 12         | 142        |              |
| North West    | 26        | 9431    | 988   | 7414    | 702      | 99     | 59         | 281        |              |
| Private       | 12        | 4423    | 499   | 3483    | 367      | 91     | 51         | 187        |              |
| Public        | 14        | 5008    | 489   | 3931    | 335      | 8      | 8          | 94         |              |
| Northern Cape | 24        | 3093    | 518   | 2135    | 372      | 38     | 47         | 202        |              |
| Private       | 8         | 1730    | 236   | 1374    | 102      | 21     | 15         | 43         |              |
| Public        | 16        | 1363    | 282   | 761     | 270      | 17     | 32         | 159        |              |
| Western Cape  | 100       | 41582   | 8372  | 30271   | 2893     | 390    | 199        | 501        |              |
| Private       | 41        | 15984   | 2585  | 12168   | 1197     | 303    | 199        | 501        |              |
| Public        | 59        | 25598   | 5787  | 18103   | 1696     | 87     |            |            |              |
| Total         | 634       | 187320  | 36847 | 130721  | 16550    | 2380   | 1338       | 6300       | 21           |