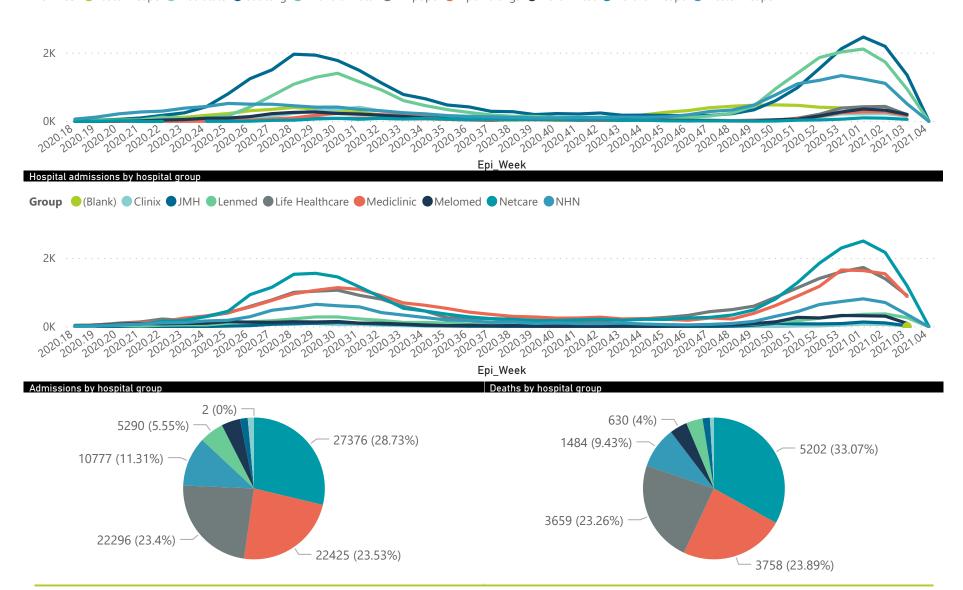

#### Summary of reported COVID-19 admissions by hospital group

| Hospital_Group  | Facilities<br>Reporting | Admissions<br>to Date | Died to<br>Date | Discharged<br>to date | Currently<br>Admitted | Currently<br>in ICU<br>▼ | Currently<br>Ventilated | Currently<br>Oxygenated | Admissions in<br>Previous Day |
|-----------------|-------------------------|-----------------------|-----------------|-----------------------|-----------------------|--------------------------|-------------------------|-------------------------|-------------------------------|
| Netcare         | 57                      | 27376                 | 5202            | 19406                 | 2768                  | 822                      | 397                     | 19                      | 82                            |
| Life Healthcare | 50                      | 22296                 | 3659            | 17024                 | 1613                  | 564                      | 189                     | 995                     | 36                            |
| Mediclinic      | 48                      | 22425                 | 3758            | 17156                 | 1489                  | 367                      | 263                     | 846                     | 20                            |
| NHN             | 69                      | 10777                 | 1484            | 7813                  | 1257                  | 117                      | 110                     | 769                     | 14                            |
| Lenmed          | 10                      | 5290                  | 593             | 4109                  | 551                   | 105                      | 67                      | 219                     | 31                            |
| Melomed         | 5                       | 4086                  | 630             | 3071                  | 380                   | 73                       | 49                      | 157                     | 0                             |
| Clinix          | 6                       | 1356                  | 143             | 954                   | 232                   | 35                       | 22                      | 142                     | 0                             |
| 18.41.1         | г                       | 1605                  | 262             | 1756                  | 1 5 4                 | 20                       | 20                      | 06                      | 0                             |
| Total           | 251                     | 95293                 | 15732           | 70789                 | 8446                  | 2111                     | 1117                    | 3233                    | 183                           |
| <               |                         |                       |                 |                       |                       |                          |                         |                         | >                             |