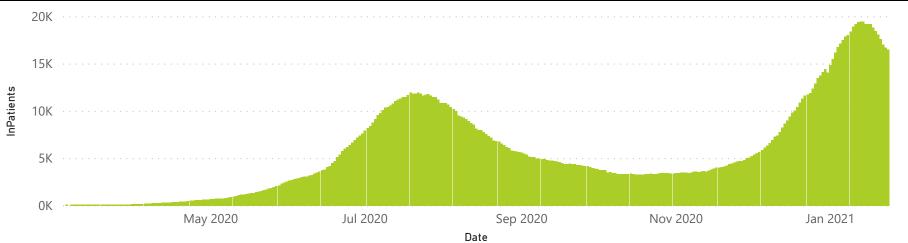

732           | 70789                 | 8446                  | 2111                | 1117                    | 3233                    | 183                           |  |
| Public                                                         | 383                     | 92027                 | 21115           | 59932                 | 8104                  | 269                 | 221                     | 3067                    | 33                            |  |
| Total                                                          | 634                     | 187320                | 36847           | 130721                | 16550                 | 2380                | 1338                    | 6300                    | 216                           |  |

#### Daily current In-Patients over time



### NICD COVID-19 Surveillance in Selected Hospitals

Private

bealth Department: Health REPUBLIC OF SOUTH AFRICA

The number of reported admissions may change day-to-day as enrolled facilities back-capture historical data. There are some discharges and deaths that are in the process of being updated in Gauteng hospitals which will change the outcomes. The data below refer to admitted patients with laboratory-confirmed COVID-19.

NATIONAL INSTITUTE FOR COMMUNICABLE DISEASES







● Female ● Male ● Unknown





## NICD COVID-19 Surveillance in Selected Hospitals

Private



The number of reported admissions may change day-to-day as enrolled facilities back-capture historical data. The Western Cape government has been unable to provide daily data on patients who are on oxygen or ventilate