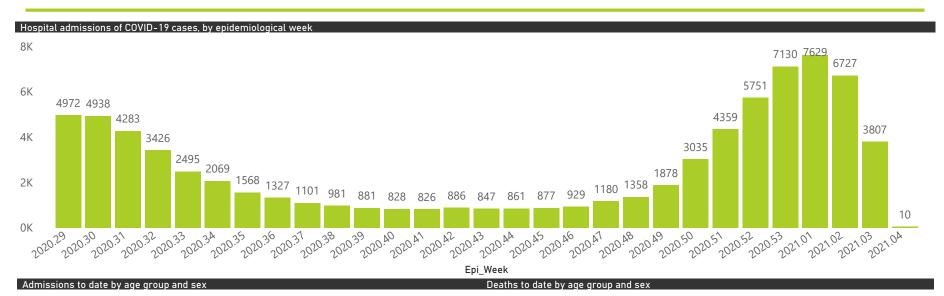

| 634                     | 187320                | 36847           | 130721                | 16550                 | 2380                | 1338                    | 6300                    | 216                           |  |

#### Daily current In-Patients over time



### NICD COVID-19 Surveillance in Selected Hospitals

Private

bealth Department: Health REPUBLIC OF SOUTH AFRICA

The number of reported admissions may change day-to-day as enrolled facilities back-capture historical data. There are some discharges and deaths that are in the process of being updated in Gauteng hospitals which will change the outcomes. The data below refer to admitted patients with laboratory-confirmed COVID-19.

NATIONAL INSTITUTE FOR COMMUNICABLE DISEASES







● Female ● Male ● Unknown





## NICD COVID-19 Surveillance in Selected Hospitals

Private



The number of reported admissions may change day-to-day as enrolled facilities back-capture historical data. The Western Cape government has been unable to provide daily data on patients who are on oxygen or ventilated. The data below refer to admitted patients with laboratory-confirmed COVID-19.

NATIONAL INSTITUTE FOR COMMUNICABLE DISEASES

| Summary of reported COVID-19 admissions by province |                         |                       |                 |                       |                       |                     |                         |                         |                               |
|-----------------------------------------------------|---------------------