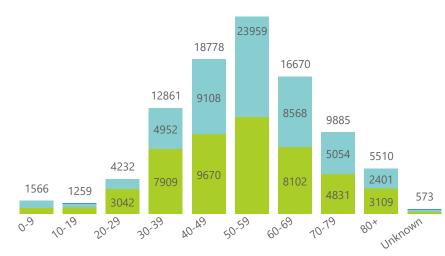

| 634                     | 187320                | 36847           | 130721                | 16550                 | 2380                | 1338                    | 6300                    | 216                           |  |

#### Daily current In-Patients over time



### NICD COVID-19 Surveillance in Selected Hospitals

Private

bealth Department: Health REPUBLIC OF SOUTH AFRICA

The number of reported admissions may change day-to-day as enrolled facilities back-capture historical data. There are some discharges and deaths that are in the process of being updated in Gauteng hospitals which will change the outcomes. The data below refer to admitted patients with laboratory-confirmed COVID-19.

NATIONAL INSTITUTE FOR COMMUNICABLE DISEASES







● Female ● Male ● Unknown





## NICD COVID-19 Surveillance in Selected Hospitals

Private



The number of reported admissions may change day-to-day as enrolled facilities back-capture historical data. The Western Cape government has been unable to provide daily data on patients who are on oxygen or ventilated. The data below refer to admitted patients with laboratory-confirmed COVID-19.

NATIONAL INSTITUTE FOR COMMUNICABLE DISEASES

| Summary of reported COVID-19 admissions by province |                         |                       |                 |                       |                       |                     |                         |                         |                               |
|-----------------------------------------------------|-----------------------