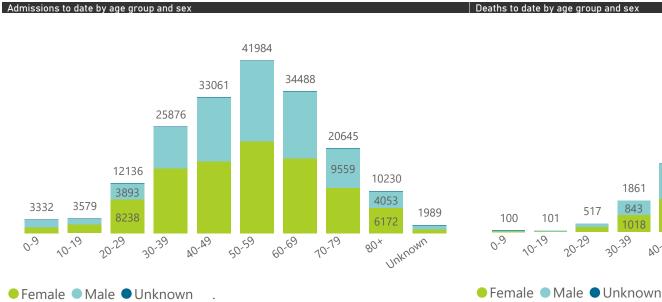

# NICD COVID-19 Surveillance in Selected Hospitals

National

12 789

2021.03



The number of reported admissions may change day-to-day as enrolled facilities back-capture historical data. There are some discharges and deaths that are in the process of being updated in Gauteng hospitals which will change the outcomes. The data below refer to admitted patients with laboratory-confirmed COVID-19.

NATIONAL INSTITUTE FOR COMMUNICABLE DISEASES

6 7 4 0

15

2021.04





Epi Week







10332



|               | Reporting | to Date | Date  | to date | Admitted | in ICU | Ventilated | Oxygenated | Previous Day |
|---------------|-----------|---------|-------|---------|----------|--------|------------|------------|--------------|
| Eastern Cape  | 103       | 27747   | 8212  | 17484   | 1266     | 127    | 70         | 645        | 1            |
| Private       | 18        | 8623    | 2129  | 6098    | 386      | 119    | 58         | 168        |              |
| Public        | 85        | 19124   | 6083  | 11386   | 880      | 8      | 12         | 477        | 1            |
| Free State    | 55        | 10191   | 1974  | 7105    | 621      | 71     | 72         | 296        | 1            |
| Private       | 20        | 5056    | 818   | 3926    | 291      | 70