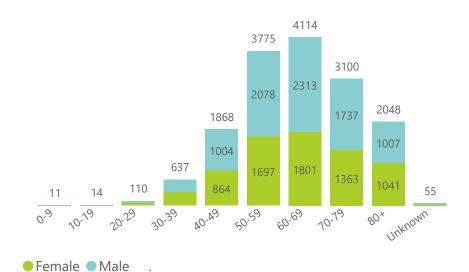

| 634                     | 187320                | 36847           | 130721                | 16550                 | 2380                | 1338                    | 6300                    | 216                           |  |

#### Daily current In-Patients over time



### NICD COVID-19 Surveillance in Selected Hospitals

Private

bealth Department: Health REPUBLIC OF SOUTH AFRICA

The number of reported admissions may change day-to-day as enrolled facilities back-capture historical data. There are some discharges and deaths that are in the process of being updated in Gauteng hospitals which will change the outcomes. The data below refer to admitted patients with laboratory-confirmed COVID-19.

NATIONAL INSTITUTE FOR COMMUNICABLE DISEASES







● Female ● Male ● Unknown





## NICD COVID-19 Surveillance in Selected Hospitals

Private



The number of reported admissions may change day-to-day as enrolled facilities back-capture historical data. The Western Cape government has been unable to provide daily data on patients who are on oxygen or ventilated. The data below refer to admitted patients with laboratory-confirmed COVID-19.

NATIONAL INSTITUTE FOR COMMUNICABLE DISEASES

| Summary of reported COVID-19 admissions by province |                         |                       |                 |                       |                       |                     |                         |                         |                               |
|-----------------------------------------------------|-------------------------