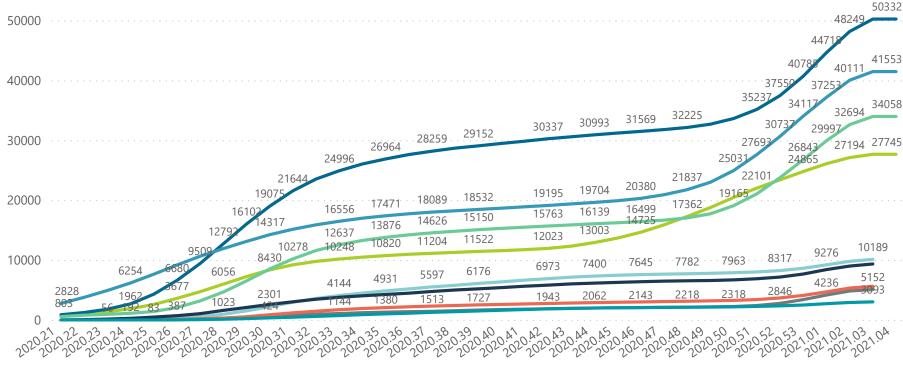

#### Daily current In-Patients over time

Province 🛛 Eastern Cape 🔵 Free State 🔵 Gauteng 🔵 KwaZulu-Natal 🌑 Limpopo 🔴 Mpumalanga 🜑 North West 🌑 Northern Cape 🔵 Western Cape