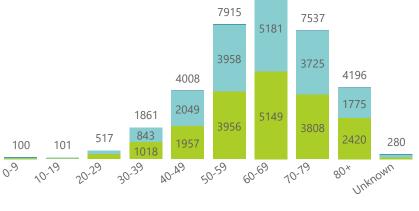

# NICD COVID-19 Surveillance in Selected Hospitals

National

12 789

2021.03



The number of reported admissions may change day-to-day as enrolled facilities back-capture historical data. There are some discharges and deaths that are in the process of being updated in Gauteng hospitals which will change the outcomes. The data below refer to admitted patients with laboratory-confirmed COVID-19.

NATIONAL INSTITUTE FOR COMMUNICABLE DISEASES

6 7 4 0

15

2021.04





Epi Week







10332



|               | Reporting | to Date | Date  | to date | Admitted | in ICU | Ventilated | Oxygenated | Previous Day |
|---------------|-----------|---------|-------|---------|----------|--------|------------|------------|--------------|
| Eastern Cape  | 103       | 27747   | 8212  | 17484   | 1266     | 127    | 70         | 645        | 1            |
| Private       | 18        | 8623    | 2129  | 6098    | 386      | 119    | 58         | 168        |              |
| Public        | 85        | 19124   | 6083  | 11386   | 880      | 8      | 12         | 477        | 1            |
| Free State    | 55        | 10191   | 1974  | 7105    | 621      | 71     | 72         | 296        | 1            |
| Private       | 20        | 5056    | 818   | 3926    | 291      | 70