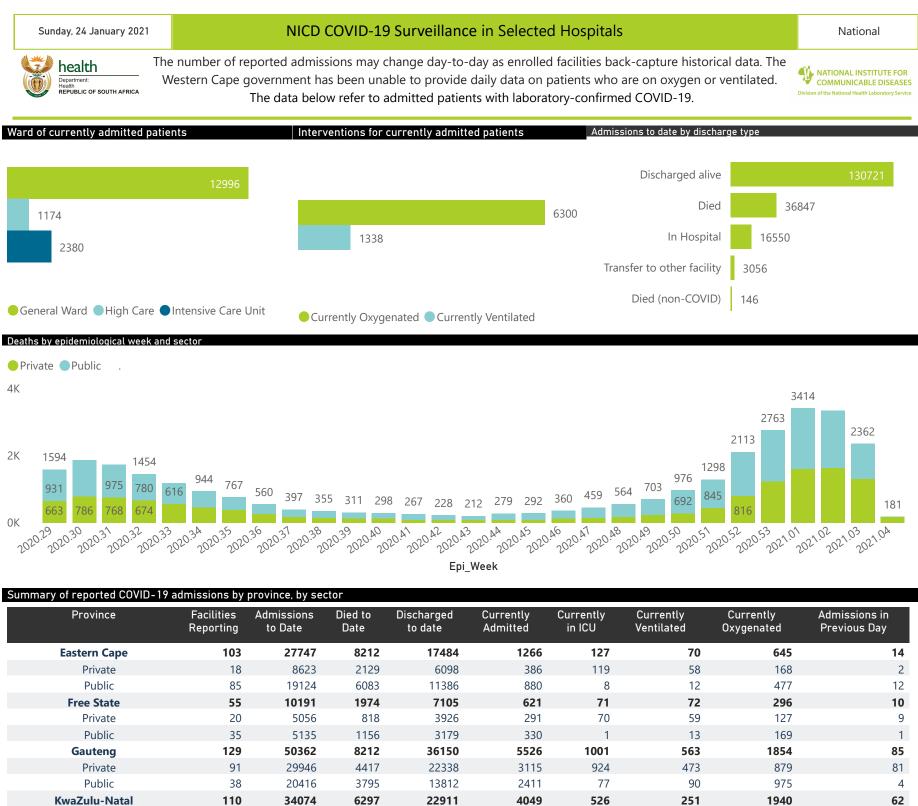

# NICD COVID-19 Surveillance in Selected Hospitals

National

health Department: Health Republic of South Africa

The number of reported admissions may change day-to-day as enrolled facilities back-capture historical data. The Western Cape government has been unable to provide daily data on patients who are on oxygen or ventilated. The data below refer to admitted patients with laboratory-confirmed COVID-19.

NATIONAL INSTITUTE FOR COMMUNICABLE DISEASES

6 7 4 0

15

2021.04

Epi Week

10332

|               | Reporting | to Date | Date  | to date | Admitted | in ICU | Ventilated | Oxygenated | Previous Day |
|---------------|-----------|---------|-------|---------|----------|--------|------------|------------|--------------|
| Eastern Cape  | 103       | 27747   | 8212  | 17484   | 1266     | 127    | 70         | 645        | 1            |
| Private       | 18        | 8623    | 2129  | 6098    | 386      | 119    | 58         | 168        |              |
| Public        | 85        | 19124   | 6083  | 11386   | 880      | 8      | 12         | 477        | 1            |
| Free State    | 55        | 10191   | 1974  | 7105    | 621      | 71     | 72         | 296        | 1            |
| Private       | 20        | 5056    | 818   | 3926    | 291      | 70     | 59         | 127        |              |
| Public        | 35        | 5135    | 1156  | 3179    | 330      | 1      | 13         | 169        |              |
| Gauteng       | 129       | 50362   | 8212  | 36150   | 5526     | 1001   | 563        | 1854       | 8            |
| Private       | 91        | 29946   | 4417  | 22338   | 3115     | 924    | 473        | 879        | 8            |
| Public        | 38        | 20416   | 3795  | 13812   | 2411     | 77     | 90         | 975        |              |
| KwaZulu-Natal | 110       | 34074   | 6297  | 22911   | 4049     | 526    | 251        | 1940       | 6            |
| Private       | 45        | 22914   | 3922  | 16529   | 2408     | 467    | 203        | 1040       | 5            |
| Public        | 65        | 11160   | 2375  | 6382    | 1641     | 59     | 48         | 900        |              |
| Limpopo       | 48        | 5152    | 1179  | 3364    | 511      | 36     | 27         | 257        |              |
| Private       | 7         | 3112    | 675   | 2155    | 264      | 31     | 21         | 106        |              |
| Public        | 41        | 2040    | 504   | 1209    | 247      | 5      | 6          | 151        |              |
| Mpumalanga    | 39        | 5688    | 1095  | 3887    | 610      | 92     | 50         | 324        |              |
| Private       | 9         | 3505    | 451   | 2718    | 316      | 85     | 38         | 182        |              |
| Public        | 30        | 2183    | 644   | 1169    | 294      | 7      | 12         | 142        |              |
| North West    | 26        | 9431    | 988   | 7414    | 702      | 99     | 59         | 281        |              |
| Private       | 12        | 4423    | 499   | 3483    | 367      | 91     | 51         | 187        |              |
| Public        | 14        | 5008    | 489   | 3931    | 335      | 8      | 8          | 94         |              |
| Northern Cape | 24        | 3093    | 518   | 2135    | 372      | 38     | 47         | 202        |              |
| Private       | 8         | 1730    | 236   | 1374    | 102      | 21     | 15         | 43         |              |
| Public        | 16        | 1363    | 282   | 761     | 270      | 17     | 32         | 159        |              |
| Western Cape  | 100       | 41582   | 8372  | 30271   | 2893     | 390    | 199        | 501        |              |
| Private       | 41        | 15984   | 2585  | 12168   | 1197     | 303    | 199        | 501        |              |
| Public        | 59        | 25598   | 5787  | 18103   | 1696     | 87     |            |            |              |
| Total         | 634       | 187320  | 36847 | 130721  | 16550    | 2380   | 1338       | 6300       | 21           |

NATIONAL INSTITUTE FOR COMMUNICABLE DISEASES

| Summary of reported COVID-19 admissions by province, by sector |                         |                       |                 |                       |                       |                     |                         |                         |                               |  |
|----------------------------------------------------------------|-------------------------|-----------------------|-----------------|-----------------------|-----------------------|---------------------|-------------------------|-------------------------|-------------------------------|--|
| Sector                                                         | Facilities<br>Reporting | Admissions<br>to Date | Died to<br>Date | Discharged<br>to date | Currently<br>Admitted | Currently<br>in ICU | Currently<br>Ventilated | Currently<br>Oxygenated | Admissions in<br>Previous Day |  |
| Private                                                        | 251                     | 95293                 | 15732           | 70789                 | 8446                  | 2111                | 1117                    | 3233                    | 183                           |  |
| Public                                                         | 383                     | 92027                 | 21115           | 59932                 | 8104                  | 269                 | 221                     | 3067                    | 33                            |  |
| Total                                                          | 634                     | 187320                | 36847           | 130721                | 16550                 | 2380                | 1338                    | 6300                    | 216                           |  |