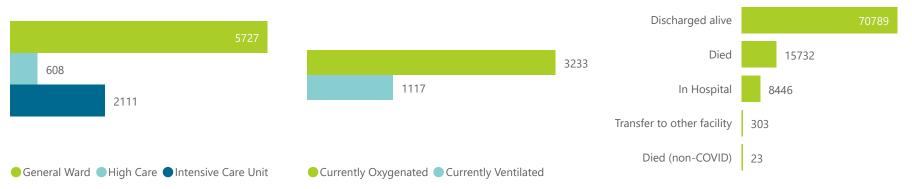

NATIONAL INSTITUTE FOR COMMUNICABLE DISEASES

| Summary of reported COVID-19 admissions by province, by sector |                         |                       |                 |                       |                       |                     |                         |                         |                               |  |
|----------------------------------------------------------------|-------------------------|-----------------------|-----------------|-----------------------|-----------------------|---------------------|-------------------------|-------------------------|-------------------------------|--|
| Sector                                                         | Facilities<br>Reporting | Admissions<br>to Date | Died to<br>Date | Discharged<br>to date | Currently<br>Admitted | Currently<br>in ICU | Currently<br>Ventilated | Currently<br>Oxygenated | Admissions in<br>Previous Day |  |
| Private                                                        | 251                     | 95293                 | 15732           | 70789                 | 8446                  | 2111                | 1117                    | 3233                    | 183                           |  |
| Public                                                         | 383                     | 92027                 | 21115           | 59932                 | 8104                  | 269                 | 221                     | 3067                    | 33                            |  |
| Total                                                          | 634                     | 187320                | 36847           | 130721                | 16550                 | 2380                | 1338                    | 6300                    | 216                           |  |

NATIONAL INSTITUTE FOR COMMUNICABLE DISEASES

| Summary of reported COVID-19 admissions by province |                         |                       |                 |                       |                       |                     |                         |                         |                               |
|-----------------------------------------------------|-------------------------|-----------------------|-----------------|-----------------------|-----------------------|---------------------|-------------------------|-------------------------|-------------------------------|
| Province                                            | Facilities<br>Reporting | Admissions<br>to Date | Died to<br>Date | Discharged<br>to date | Currently<br>Admitted | Currently<br>in ICU | Currently<br>Ventilated | Currently<br>Oxygenated | Admissions in<br>Previous Day |
| Eastern Cape                                        | 18                      | 8623                  | 2129            | 6098                  | 386                   | 119                 | 58                      | 168                     | 2                             |
| Free State                                          | 20                      | 5056                  | 818             | 3926                  | 291                   | 70                  | 59                      | 127                     | 9                             |
| Gauteng                                             | 91                      | 29946                 | 4417            | 22338                 | 3115                  | 924                 | 473                     | 879                     | 81                            |
| KwaZulu-Natal                                       | 45                      | 22914                 | 3922            | 16529                 | 2408                  | 467                 | 203                     | 1040                    | 50                            |
| Limpopo                                             | 7                       | 3112                  | 675             | 2155                  | 264                   | 31                  | 21                      | 106                     | 3                             |
| Mpumalanga                                          | 9                       | 3505                  | 451             | 2718                  | 316                   | 85                  | 38                      | 182                     | 6                             |
| North West                                          | 12                      | 4423                  | 499             | 3483                  | 367                   | 91                  | 51                      | 187                     | 11                            |
| Northern Cape                                       | 8                       | 1730                  | 236             | 1374                  | 102                   | 21                  | 15                      | 43                      | 5                             |
| Western Cape                                        | 41                      | 15984                 | 2585            | 12168                 | 1197                  | 303                 | 199                     | 501                     | 16                            |
| Total                                               | 251                     | 95293                 | 15732           | 70789                 | 8446                  | 2111                | 1117                    | 3233                    | 183                           |

#### Summary of reported COVID-19 admissions by hospital group

| Hospital_Group  | Facilities<br>Reporting | Admissions<br>to Date | Died to<br>Date | Discharged<br>to date | Currently<br>Admitted | Currently<br>in ICU<br>▼ | Currently<br>Ventilated | Currently<br>Oxygenated | Admissions in<br>Previous Day |
|-----------------|-------------------------|-----------------------|-----------------|-----------------------|-----------------------|--------------------------|-------------------------|-------------------------|-------------------------------|
| Netcare         | 57                      | 27376                 | 5202            | 19406                 | 2768                  | 822                      | 397                     | 19                      | 82                            |
| Life Healthcare | 50                      | 22296                 | 3659            | 17024                 | 1613                  | 564                      | 189                     | 995                     | 36                            |
| Mediclinic      | 48                      | 22425                 | 3758            | 17156                 | 1489                  | 367                      | 263                     | 846                     | 20                            |
| NHN             | 69                      | 10777                 | 1484            | 7813                  | 1257                  | 117                      | 110                     | 769                     | 14                            |
| Lenmed          | 10                      | 5290                  | 593             | 4109                  | 551                   | 105                      | 67                      | 219                     | 31                            |
| Melomed         | 5                       | 4086                  | 630             | 3071                  | 380                   | 73                       | 49                      | 157                     | 0                             |
| Clinix          | 6                       | 1356                  | 143             | 954                   | 232                   | 35                       | 22                      | 142                     | 0                             |
| 18.41.1         | г                       | 1605                  | 262             | 1756                  | 1 5 4                 | 20                       | 20                      | 06                      | 0                             |
| Total           | 251                     | 95293                 | 15732           | 70789                 | 8446                  | 2111                     | 1117                    | 3233                    | 183                           |
| <               |                         |                       |                 |                       |                       |                          |                         |                         | >                             |