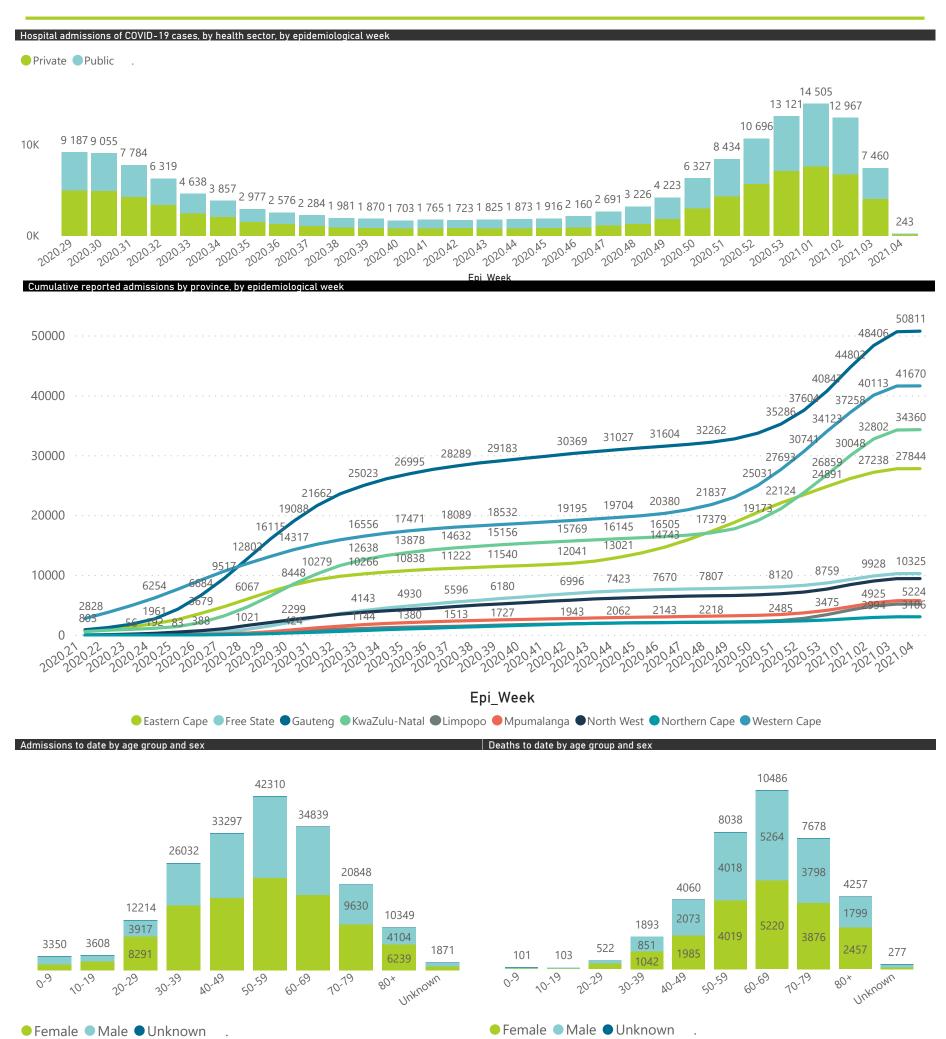

National

The number of reported admissions may change day-to-day as enrolled facilities back-capture historical data. There are some discharges and deaths that are in the process of being updated in Gauteng hospitals which will change the outcomes. The data below refer to admitted patients with laboratory-confirmed COVID-19.

NATIONAL INSTITUTE FOR COMMUNICABLE DISEASES

National

The number of reported admissions may change day-to-day as enrolled facilities back-capture historical data. The Western Cape government has been unable to provide daily data on patients who are on oxygen or ventilated.

The data below refer to admitted patients with laboratory-confirmed COVID-19.

NATIONAL INSTITUTE FOR COMMUNICABLE DISEASES

| Province      | Facilities<br>Reporting | Admissions<br>to Date | Died to<br>Date | Discharged<br>to date | Currently<br>Admitted | Currently<br>in ICU | Currently<br>Ventilated | Currently<br>Oxygenated | Admissions in<br>Previous Day |
|---------------|-------------------------|-----------------------|-----------------|-----------------------|-----------------------|---------------------|-------------------------|-------------------------|-------------------------------|
| Eastern Cape  | 103                     | 27846                 | 8272            | 17550                 | 1236                  | 130                 | 70                      | 640                     |                               |
| Private       | 18                      | 8639                  | 2134            | 6114                  | 381                   | 122                 | 59                      | 165                     |                               |
| Public        | 85                      | 19207                 | 6138            | 11436                 | 855                   | 8                   | 11                      | 475                     |                               |
| Free State    | 55                      | 10327                 | 2019            | 7189                  | 612                   | 68                  | 73                      | 291                     |                               |
| Private       | 20                      | 5069                  | 826             | 3950                  | 271                   | 68                  | 61                      | 107                     |                               |
| Public        | 35                      | 5258                  | 1193            | 3239                  | 341                   | 0                   | 12                      | 184                     |                               |
| Gauteng       | 130                     | 50841                 | 8370            | 36548                 | 5429                  | 1015                | 551                     | 1763                    |                               |
| Private       | 91                      | 30084                 | 4452            | 22486                 | 3071                  | 945                 | 471                     | 846                     |                               |
| Public        | 39                      | 20757                 | 3918            | 14062                 | 2358                  | 70                  | 80                      | 917                     |                               |
| KwaZulu-Natal | 110                     | 34376                 | 6436            | 23238                 | 3870                  | 515                 | 233                     | 1754                    |                               |
| Private       | 45                      | 23056                 | 3996            | 16725                 | 2280                  | 458                 | 189                     | 893                     |                               |
| Public        | 65                      | 11320                 | 2440            | 6513                  | 1590                  | 57                  | 44                      | 861                     |                               |
| Limpopo       | 48                      | 5224                  | 1206            | 3397                  | 522                   | 39                  | 24                      | 256                     |                               |
| Private       | 7                       | 3141                  | 683             | 2174                  | 266                   | 34                  | 19                      | 99                      |                               |
| Public        | 41                      | 2083                  | 523             | 1223                  | 256                   | 5                   | 5                       | 157                     |                               |
| Mpumalanga    | 39                      | 5807                  | 1150            | 3931                  | 626                   | 91                  | 44                      | 324                     |                               |
| Private       | 9                       | 3522                  | 455             | 2733                  | 314                   | 84                  | 35                      | 182                     |                               |
| Public        | 30                      | 2285                  | 695             | 1198                  | 312                   | 7                   | 9                       | 142                     |                               |
| North West    | 26                      | 9491                  | 1006            | 7480                  | 673                   | 95                  | 60                      | 276                     |                               |
| Private       | 12                      | 4452                  | 508             | 3504                  | 364                   | 88                  | 52                      | 189                     |                               |
| Public        | 14                      | 5039                  | 498             | 3976                  | 309                   | 7                   | 8                       | 87                      |                               |
| Northern Cape | 24                      | 3106                  | 522             | 2148                  | 368                   | 38                  | 49                      | 198                     |                               |
| Private       | 8                       | 1740                  | 238             | 1387                  | 97                    | 21                  | 15                      | 38                      |                               |
| Public        | 16                      | 1366                  | 284             | 761                   | 271                   | 17                  | 34                      | 160                     |                               |
| Western Cape  | 100                     | 41700                 | 8434            | 30364                 | 2855                  | 382                 | 209                     | 463                     |                               |
| Private       | 41                      | 16033                 | 2600            | 12219                 | 1179                  | 292                 | 209                     | 463                     |                               |
| Public        | 59                      | 25667                 | 5834            | 18145                 | 1676                  | 90                  |                         |                         |                               |
| Total         | 635                     | 188718                | 37415           | 131845                | 16191                 | 2373                | 1313                    | 5965                    |                               |