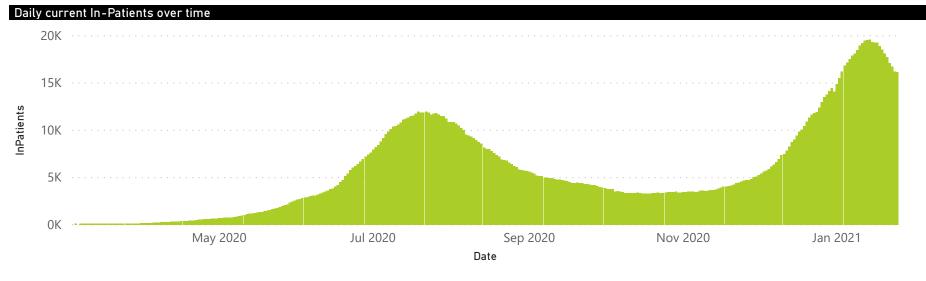

National

The number of reported admissions may change day-to-day as enrolled facilities back-capture historical data. There are some discharges and deaths that are in the process of being updated in Gauteng hospitals which will change the outcomes. The data below refer to admitted patients with laboratory-confirmed COVID-19.

Discharged alive 71292

575

2982

Died 15892

1110

In Hospital 8223

Transfer to other facility 306

Died (non-COVID) 23