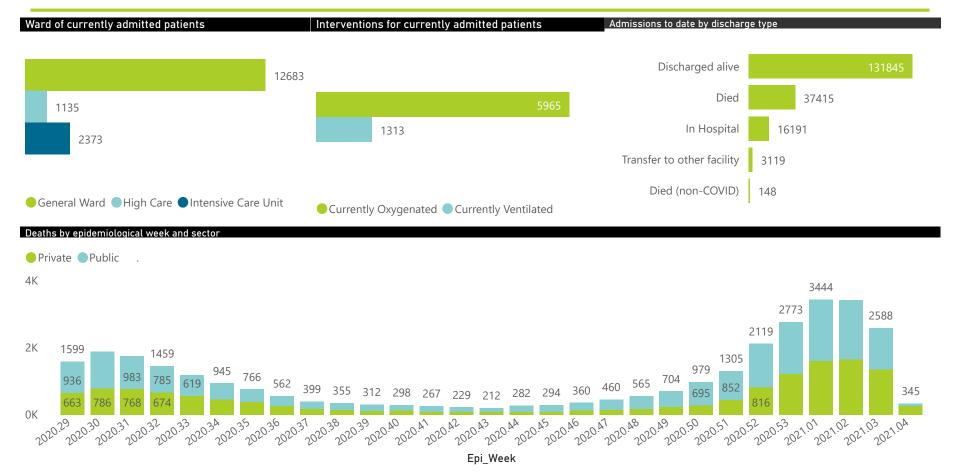

The data below refer to admitted patients with laboratory-confirmed COVID-19.

NATIONAL INSTITUTE FOR COMMUNICABLE DISEASES

| Province      | Facilities<br>Reporting | Admissions<br>to Date | Died to<br>Date | Discharged<br>to date | Currently<br>Admitted | Currently<br>in ICU | Currently<br>Ventilated | Currently<br>Oxygenated | Admissions in<br>Previous Day |
|---------------|-------------------------|-----------------------|-----------------|-----------------------|-----------------------|---------------------|-------------------------|-------------------------|-------------------------------|
| Eastern Cape  | 103                     | 27846                 | 8272            | 17550                 | 1236                  | 130                 | 70                      | 640                     |                               |
| Private       | 18                      | 8639                  | 2134            | 6114                  | 381                   | 122                 | 59                      | 165                     |                               |
| Public        | 85                      | 19207                 | 6138            | 11436                 | 855                   | 8                   | 11                      | 475                     |                               |
| Free State    | 55                      | 10327                 | 2019            | 7189                  | 612                   | 68                  | 73                      | 291                     |                               |
| Private       | 20                      | 5069                  | 826             | 3950                  | 271                   | 68                  | 61                      | 107                     |                               |
| Public        | 35                      | 5258                  | 1193            | 3239                  | 341                   | 0                   | 12                      | 184                     |                               |
| Gauteng       | 130                     | 50841                 | 8370            | 36548                 | 5429                  | 1015                | 551                     | 1763                    |                               |
| Private       | 91                      | 30084                 | 4452            | 22486                 | 3071                  | 945                 | 471                     | 846                     |                               |
| Public        | 39                      | 20757                 | 3918            | 14062                 | 2358                  | 70                  | 80                      | 917                     |                               |
| KwaZulu-Natal | 110                     | 34376                 | 6436            | 23238                 | 3870                  | 515                 | 233                     | 1754                    |                               |
| Private       | 45                      | 23056                 | 3996            | 16725                 | 2280                  | 458                 | 189                     | 893                     |                               |
| Public        | 65                      | 11320                 | 2440            | 6513                  | 1590                  | 57                  | 44                      | 861                     |                               |
| Limpopo       | 48                      | 5224                  | 1206            | 3397                  | 522                   | 39                  | 24                      | 256                     |                               |
| Private       | 7                       | 3141                  | 683             | 2174                  | 266                   | 34                  | 19                      | 99                      |                               |
| Public        | 41                      | 2083                  | 523             | 1223                  | 256                   | 5                   | 5                       | 157                     |                               |
| Mpumalanga    | 39                      | 5807                  | 1150            | 3931                  | 626                   | 91                  | 44                      | 324                     |                               |
| Private       | 9                       | 3522                  | 455             | 2733                  | 314                   | 84                  | 35                      | 182                     |                               |
| Public        | 30                      | 2285                  | 695             | 1198                  | 312                   | 7                   | 9                       | 142                     |                               |
| North West    | 26                      | 9491                  | 1006            | 7480                  | 673                   | 95                  | 60                      | 276                     |                               |
| Private       | 12                      | 4452                  | 508             | 3504                  | 364                   | 88                  | 52                      | 189                     |                               |
| Public        | 14                      | 5039                  | 498             | 3976                  | 309                   | 7                   | 8                       | 87                      |                               |
| Northern Cape | 24                      | 3106                  | 522             | 2148                  | 368                   | 38                  | 49                      | 198                     |                               |
| Private       | 8                       | 1740                  | 238             | 1387                  | 97                    | 21                  | 15                      | 38                      |                               |
| Public        | 16                      | 1366                  | 284             | 761                   | 271                   | 17                  | 34                      | 160                     |                               |
| Western Cape  | 100                     | 41700                 | 8434            | 30364                 | 2855                  | 382                 | 209                     | 463                     |                               |
| Private       | 41                      | 16033                 | 2600            | 12219                 | 1179                  | 292                 | 209                     | 463                     |                               |
| Public        | 59                      | 25667                 | 5834            | 18145                 | 1676                  | 90                  |                         |                         |                               |
| Total         | 635                     | 188718                | 37415           | 131845                | 16191                 | 2373                | 1313                    | 5965                    |                               |

Discharged alive 71292

575

2982

Died 15892

1110

In Hospital 8223

Transfer to other facility 306

Died (non-COVID) 23