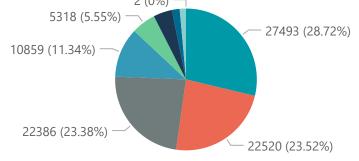

Summary of reported COVID-19 admissions by hospital group

| Hospital_Group  | Facilities<br>Reporting | Admissions<br>to Date | Died to<br>Date | Discharged<br>to date | Currently<br>Admitted | Currently<br>in ICU<br>▼ | Currently<br>Ventilated | Currently<br>Oxygenated | Admissions in Previous Day |
|-----------------|-------------------------|-----------------------|-----------------|-----------------------|-----------------------|--------------------------|-------------------------|-------------------------|----------------------------|
| Netcare         | 57                      | 27493                 | 5248            | 19518                 | 2727                  | 846                      | 388                     | 26                      | 76                         |
| Life Healthcare | 50                      | 22386                 | 3684            | 17128                 | 1574                  | 552                      | 192                     | 957                     | 21                         |
| Mediclinic      | 48                      | 22520                 | 3792            | 17267                 | 1439                  | 365                      | 267                     | 754                     | 17                         |
| NHN             | 69                      | 10859                 | 1521            | 7946                  | 1165                  | 116                      | 109                     | 689                     | 11                         |
| Lenmed          | 10                      | 5318                  | 596             | 4135                  | 551                   | 104                      | 67                      | 170                     | 16                         |
| Melomed         | 5                       | 4086                  | 630             | 3071                  | 380                   | 73                       | 49                      | 157                     | 0                          |
| Clinix          | 6                       | 1369                  | 145             | 954                   | 243                   | 35                       | 23                      | 150                     | 0                          |
| IN ALL          | Г                       | 1700                  | 276             | 1272                  | 147                   | 21                       | 15                      | 70                      | 2 🗸                        |
| Total           | 251                     | 95736                 | 15892           | 71292                 | 8223                  | 2112                     | 1110                    | 2982                    | 143 `                      |