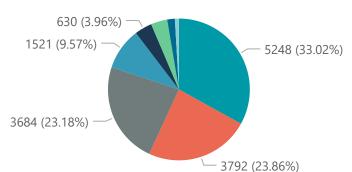

Summary of reported COVID-19 admissions by hospital group

| Hospital_Group  | Facilities<br>Reporting | Admissions<br>to Date | Died to<br>Date | Discharged<br>to date | Currently<br>Admitted | Currently<br>in ICU<br>▼ | Currently<br>Ventilated | Currently<br>Oxygenated | Admissions in Previous Day |
|-----------------|-------------------------|-----------------------|-----------------|-----------------------|-----------------------|--------------------------|-------------------------|-------------------------|----------------------------|
| Netcare         | 57                      | 27493                 | 5248            | 19518                 | 2727                  | 846                      | 388                     | 26                      | 76                         |
| Life Healthcare | 50                      | 22386                 | 3684            | 17128                 | 1574                  | 552                      | 192                     | 957                     | 21                         |
| Mediclinic      | 48                      | 22520                 | 3792            | 17267                 | 1439                  | 365                      | 267                     | 754                     | 17                         |
| NHN             | 69                      | 10859                 | 1521            | 7946                  | 1165                  | 116                      | 109                     | 689                     | 11                         |
| Lenmed          | 10                      | 5318                  | 596             | 4135                  | 551                   | 104                      | 67                      | 170                     | 16                         |
| Melomed         | 5                       | 4086                  | 630             | 3071                  | 380                   | 73                       | 49                      | 157                     | 0                          |
| Clinix          | 6                       | 1369                  | 145             | 954                   | 243                   | 35                       | 23                      | 150                     | 0                          |
| IN ALL          | Г                       | 1700                  | 276             | 1272                  | 147                   | 21                       | 15                      | 70                      | 2 🗸                        |
| Total           | 251                     | 95736                 | 15892           | 71292                 | 8223                  | 2112                     | 1110                    | 2982                    | 143 `                      |