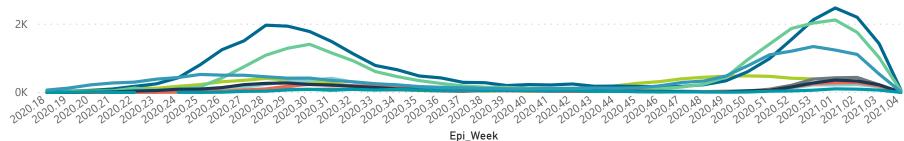

The data below refer to admitted patients with laboratory-confirmed COVID-19.

NATIONAL INSTITUTE FOR COMMUNICABLE DISEASES

| Province      | Facilities<br>Reporting | Admissions<br>to Date | Died to<br>Date | Discharged<br>to date | Currently<br>Admitted | Currently<br>in ICU | Currently<br>Ventilated | Currently<br>Oxygenated | Admissions in<br>Previous Day |
|---------------|-------------------------|-----------------------|-----------------|-----------------------|-----------------------|---------------------|-------------------------|-------------------------|-------------------------------|
| Eastern Cape  | 103                     | 27846                 | 8272            | 17550                 | 1236                  | 130                 | 70                      | 640                     |                               |
| Private       | 18                      | 8639                  | 2134            | 6114                  | 381                   | 122                 | 59                      | 165                     |                               |
| Public        | 85                      | 19207                 | 6138            | 11436                 | 855                   | 8                   | 11                      | 475                     |                               |
| Free State    | 55                      | 10327                 | 2019            | 7189                  | 612                   | 68                  | 73                      | 291                     |                               |
| Private       | 20                      | 5069                  | 826             | 3950                  | 271                   | 68                  | 61                      | 107                     |                               |
| Public        | 35                      | 5258                  | 1193            | 3239                  | 341                   | 0                   | 12                      | 184                     |                               |
| Gauteng       | 130                     | 50841                 | 8370            | 36548                 | 5429                  | 1015                | 551                     | 1763                    |                               |
| Private       | 91                      | 30084                 | 4452            | 22486                 | 3071                  | 945                 | 471                     | 846                     |                               |
| Public        | 39                      | 20757                 | 3918            | 14062                 | 2358                  | 70                  | 80                      | 917                     |                               |
| KwaZulu-Natal | 110                     | 34376                 | 6436            | 23238                 | 3870                  | 515                 | 233                     | 1754                    |                               |
| Private       | 45                      | 23056                 | 3996            | 16725                 | 2280                  | 458                 | 189                     | 893                     |                               |
| Public        | 65                      | 11320                 | 2440            | 6513                  | 1590                  | 57                  | 44                      | 861                     |                               |
| Limpopo       | 48                      | 5224                  | 1206            | 3397                  | 522                   | 39                  | 24                      | 256                     |                               |
| Private       | 7                       | 3141                  | 683             | 2174                  | 266                   | 34                  | 19                      | 99                      |                               |
| Public        | 41                      | 2083                  | 523             | 1223                  | 256                   | 5                   | 5                       | 157                     |                               |
| Mpumalanga    | 39                      | 5807                  | 1150            | 3931                  | 626                   | 91                  | 44                      | 324                     |                               |
| Private       | 9                       | 3522                  | 455             | 2733                  | 314                   | 84                  | 35                      | 182                     |                               |
| Public        | 30                      | 2285                  | 695             | 1198                  | 312                   | 7                   | 9                       | 142                     |                               |
| North West    | 26                      | 9491                  | 1006            | 7480                  | 673                   | 95                  | 60                      | 276                     |                               |
| Private       | 12                      | 4452                  | 508             | 3504                  | 364                   | 88                  | 52                      | 189                     |                               |
| Public        | 14                      | 5039                  | 498             | 3976                  | 309                   | 7                   | 8                       | 87                      |                               |
| Northern Cape | 24                      | 3106                  | 522             | 2148                  | 368                   | 38                  | 49                      | 198                     |                               |
| Private       | 8                       | 1740                  | 238             | 1387                  | 97                    | 21                  | 15                      | 38                      |                               |
| Public        | 16                      | 1366                  | 284             | 761                   | 271                   | 17                  | 34                      | 160                     |                               |
| Western Cape  | 100                     | 41700                 | 8434            | 30364                 | 2855                  | 382                 | 209                     | 463                     |                               |
| Private       | 41                      | 16033                 | 2600            | 12219                 | 1179                  | 292                 | 209                     | 463                     |                               |
| Public        | 59                      | 25667                 | 5834            | 18145                 | 1676                  | 90                  |                         |                         |                               |
| Total         | 635                     | 188718                | 37415           | 131845                | 16191                 | 2373                | 1313                    | 5965                    |                               |

The data below refer to admitted patients with laboratory-confirmed COVID-19.

NATIONAL INSTITUTE FOR COMMUNICABLE DISEASES

| Summary of reported COVID-19 admissions by province |                         |                       |                 |                       |                       |                     |                         |                         |                               |  |
|-----------------------------------------------------|-------------------------|-----------------------|-----------------|-----------------------|-----------------------|---------------------|-------------------------|-------------------------|-------------------------------|--|
| Province                                            | Facilities<br>Reporting | Admissions<br>to Date | Died to<br>Date | Discharged<br>to date | Currently<br>Admitted | Currently<br>in ICU | Currently<br>Ventilated | Currently<br>Oxygenated | Admissions in<br>Previous Day |  |
| Eastern Cape                                        | 18                      | 8639                  | 2134            | 6114                  | 381                   | 122                 | 59                      | 165                     | 2                             |  |
| Free State                                          | 20                      | 5069                  | 826             | 3950                  | 271                   | 68                  | 61                      | 107                     | 8                             |  |
| Gauteng                                             | 91                      | 30084                 | 4452            | 22486                 | 3071                  | 945                 | 471                     | 846                     | 60                            |  |
| KwaZulu-Natal                                       | 45                      | 23056                 | 3996            | 16725                 | 2280                  | 458                 | 189                     | 893                     | 41                            |  |
| Limpopo                                             | 7                       | 3141                  | 683             | 2174                  | 266                   | 34                  | 19                      | 99                      | 2                             |  |
| Mpumalanga                                          | 9                       | 3522                  | 455             | 2733                  | 314                   | 84                  | 35                      | 182                     | 2                             |  |
| North West                                          | 12                      | 4452                  | 508             | 3504                  | 364                   | 88                  | 52                      | 189                     | 8                             |  |
| Northern Cape                                       | 8                       | 1740                  | 238             | 1387                  | 97                    | 21                  | 15                      | 38                      | 1                             |  |
| Western Cape                                        | 41                      | 16033                 | 2600            | 12219                 | 1179                  | 292                 | 209                     | 463                     | 19                            |  |
| Total                                               | 251                     | 95736                 | 15892           | 71292                 | 8223                  | 2112                | 1110                    | 2982                    | 143                           |  |