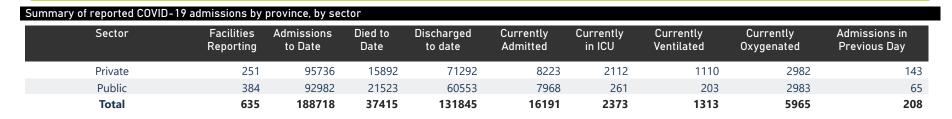

National

The number of reported admissions may change day-to-day as enrolled facilities back-capture historical data. There are some discharges and deaths that are in the process of being updated in Gauteng hospitals which will change the outcomes. The data below refer to admitted patients with laboratory-confirmed COVID-19.

NATIONAL INSTITUTE FOR COMMUNICABLE DISEASES

National

The number of reported admissions may change day-to-day as enrolled facilities back-capture historical data. The Western Cape government has been unable to provide daily data on patients who are on oxygen or ventilated.