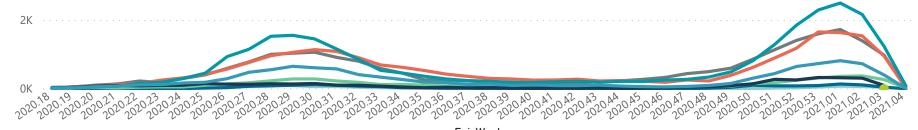

Summary of reported COVID-19 admissions by hospital group

| Hospital_Group  | Facilities<br>Reporting | Admissions<br>to Date | Died to<br>Date | Discharged<br>to date | Currently<br>Admitted | Currently<br>in ICU<br>▼ | Currently<br>Ventilated | Currently<br>Oxygenated | Admissions in Previous Day |
|-----------------|-------------------------|-----------------------|-----------------|-----------------------|-----------------------|--------------------------|-------------------------|-------------------------|----------------------------|
| Netcare         | 57                      | 27493                 | 5248            | 19518                 | 2727                  | 846                      | 388                     | 26                      | 76                         |
| Life Healthcare | 50                      | 22386                 | 3684            | 17128                 | 1574                  | 552                      | 192                     | 957                     | 21                         |
| Mediclinic      | 48                      | 22520                 | 3792            | 17267                 | 1439                  | 365                      | 267                     | 754                     | 17                         |
| NHN             | 69                      | 10859                 | 1521            | 7946                  | 1165                  | 116                      | 109                     | 689                     | 11                         |
| Lenmed          | 10                      | 5318                  | 596             | 4135                  | 551                   | 104                      | 67                      | 170                     | 16                         |
| Melomed         | 5                       | 4086                  | 630             | 3071                  | 380                   | 73                       | 49                      | 157                     | 0                          |
| Clinix          | 6                       | 1369                  | 145             | 954                   | 243                   | 35                       | 23                      | 150                     | 0                          |
| IN ALL          | Г                       | 1700                  | 276             | 1272                  | 147                   | 21                       | 15                      | 70                      | 2 🗸                        |
| Total           | 251                     | 95736                 | 15892           | 71292                 | 8223                  | 2112                     | 1110                    | 2982                    | 143 `                      |

#### Hospital admissions by hospital group

Group ● (Blank) ● Clinix ● JMH ● Lenmed ● Life Healthcare ● Mediclinic ● Melomed ● Netcare ● NHN