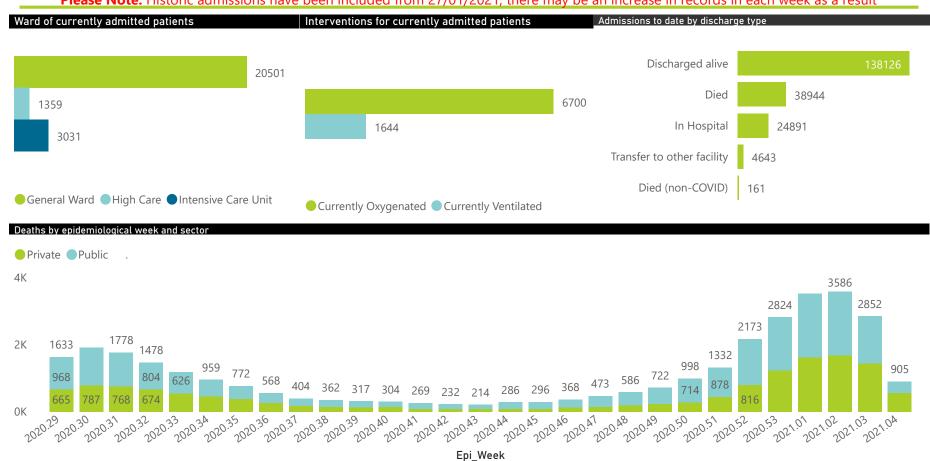

| Province      | Facilities<br>Reporting | Admissions to Date | Died to<br>Date | Discharged<br>to date | Currently<br>Admitted | Currently<br>in ICU | Currently<br>Ventilated | Currently<br>Oxygenated | Admissions in<br>Previous Day |
|---------------|-------------------------|--------------------|-----------------|-----------------------|-----------------------|---------------------|-------------------------|-------------------------|-------------------------------|
| Northern Cape | 24                      | 3319               | 532             | 2239                  | 463                   | 55                  | 69                      | 244                     |                               |
| Private       | 8                       | 1887               | 244             | 1452                  | 171                   | 34                  | 28                      | 76                      |                               |
| Public        | 16                      | 1432               | 288             | 787                   | 292                   | 21                  | 41                      | 168                     |                               |
| Limpopo       | 48                      | 5853               | 1342            | 3712                  | 676                   | 72                  | 47                      | 299                     |                               |
| Private       | 7                       | 3550               | 747             | 2384                  | 397                   | 64                  | 43                      | 132                     |                               |
| Public        | 41                      | 2303               | 595             | 1328                  | 279                   | 8                   | 4                       | 167                     |                               |
| North West    | 26                      | 10545              | 1063            | 7738                  | 1218                  | 137                 | 77                      | 346                     |                               |
| Public        | 14                      | 5694               | 536             | 4083                  | 683                   | 11                  | 12                      | 105                     |                               |
| Private       | 12                      | 4851               | 527             | 3655                  | 535                   | 126                 | 65                      | 241                     |                               |
| Mpumalanga    | 40                      | 6471               | 1290            | 4262                  | 773                   | 124                 | 66                      | 369                     |                               |
| Public        | 31                      | 2639               | 806             | 1343                  | 369                   | 4                   | 6                       | 151                     |                               |
| Private       | 9                       | 3832               | 484             | 2919                  | 404                   | 120                 | 60                      | 218                     |                               |
| Free State    | 56                      | 11487              | 2122            | 7551                  | 1096                  | 94                  | 128                     | 433                     |                               |
| Private       | 20                      | 5361               | 846             | 4126                  | 353                   | 88                  | 77                      | 139                     |                               |
| Public        | 36                      | 6126               | 1276            | 3425                  | 743                   | 6                   | 51                      | 294                     |                               |
| Western Cape  | 100                     | 48128              | 8583            | 31638                 | 7841                  | 598                 | 238                     | 508                     |                               |
| Public        | 59                      | 31206              | 5904            | 18809                 | 6479                  | 255                 |                         |                         |                               |
| Private       | 41                      | 16922              | 2679            | 12829                 | 1362                  | 343                 | 238                     | 508                     |                               |
| Eastern Cape  | 103                     | 29862              | 8529            | 18162                 | 2085                  | 206                 | 106                     | 704                     |                               |
| Private       | 18                      | 8990               | 2156            | 6283                  | 535                   | 167                 | 82                      | 210                     |                               |
| Public        | 85                      | 20872              | 6373            | 11879                 | 1550                  | 39                  | 24                      | 494                     |                               |
| Gauteng       | 130                     | 53780              | 8721            | 38180                 | 6056                  | 1153                | 632                     | 1816                    | •                             |
| Public        | 39                      | 22153              | 4185            | 14729                 | 2545                  | 78                  | 85                      | 891                     |                               |
| Private       | 91                      | 31627              | 4536            | 23451                 | 3511                  | 1075                | 547                     | 925                     |                               |
| KwaZulu-Natal | 111                     | 37320              | 6762            | 24644                 | 4683                  | 592                 | 281                     | 1981                    |                               |
| Public        | 66                      | 12723              | 2649            | 7033                  | 2014                  | 54                  | 53                      | 965                     |                               |
| Private       | 45                      | 24597              | 4113            | 17611                 | 2669                  | 538                 | 228                     | 1016                    |                               |
| Total         | 638                     | 206765             | 38944           | 138126                | 24891                 | 3031                | 1644                    | 6700                    | 3                             |

| Summary of reported COVID-19 admissions by province, by sector |                         |                       |                 |                       |                       |                     |                         |                         |                               |  |
|----------------------------------------------------------------|-------------------------|-----------------------|-----------------|-----------------------|-----------------------|---------------------|-------------------------|-------------------------|-------------------------------|--|
| Sector                                                         | Facilities<br>Reporting | Admissions<br>to Date | Died to<br>Date | Discharged<br>to date | Currently<br>Admitted | Currently<br>in ICU | Currently<br>Ventilated | Currently<br>Oxygenated | Admissions in<br>Previous Day |  |
| Private                                                        | 251                     | 101617                | 16332           | 74710                 | 9937                  | 2555                | 1368                    | 3465                    | 238                           |  |
| Public                                                         | 387                     | 105148                | 22612           | 63416                 | 14954                 | 476                 | 276                     | 3235                    | 145                           |  |
| Total                                                          | 638                     | 206765                | 38944           | 138126                | 24891                 | 3031                | 1644                    | 6700                    | 383                           |  |