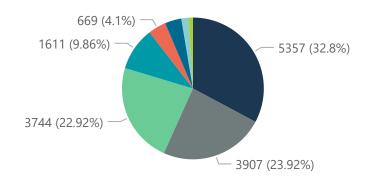

Summary of reported COVID-19 admissions by hospital group

| anninary of reported COVID-17 |                              | pa. g. o ap           |                 |                       |                       |                     |                         |                         |                               |
|-------------------------------|------------------------------|-----------------------|-----------------|-----------------------|-----------------------|---------------------|-------------------------|-------------------------|-------------------------------|
| Hospital_Group                | Facilities<br>Reporting<br>▼ | Admissions<br>to Date | Died to<br>Date | Discharged<br>to date | Currently<br>Admitted | Currently<br>in ICU | Currently<br>Ventilated | Currently<br>Oxygenated | Admissions in<br>Previous Day |
| NHN                           | 69                           | 11986                 | 1611            | 8369                  | 1497                  | 188                 | 146                     | 752                     | 26                            |
| Netcare                       | 58                           | 28897                 | 5357            | 20434                 | 3100                  | 940                 | 462                     | 83                      | 86                            |
| Life Healthcare               | 50                           | 23365                 | 3744            | 17768                 | 1848                  | 672                 | 243                     | 984                     | 35                            |
| Mediclinic                    | 48                           | 24214                 | 3907            | 18273                 | 2004                  | 482                 | 354                     | 1037                    | 40                            |
| Lenmed                        | 10                           | 5647                  | 615             | 4310                  | 682                   | 131                 | 73                      | 220                     | 32                            |
| Clinix                        | 6                            | 1410                  | 148             | 962                   | 272                   | 42                  | 28                      | 156                     | 1                             |
| JMH                           | 5                            | 1775                  | 281             | 1312                  | 168                   | 30                  | 17                      | 80                      | 2                             |
| Melomed                       | 5                            | 4323                  | 669             | 3282                  | 366                   | 70                  | 45                      | 153                     | 16                            |
| Total                         | 251                          | 101617                | 16332           | 74710                 | 9937                  | 2555                | 1368                    | 3465                    | 238                           |

### Admissions by hospital group Deaths by hospital group