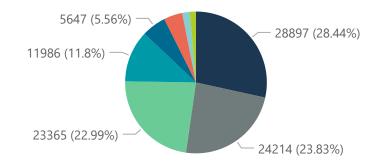

Summary of reported COVID-19 admissions by hospital group

| anninary of reported COVID-17 |                              | pa. g. o ap           |                 |                       |                       |                     |                         |                         |                               |
|-------------------------------|------------------------------|-----------------------|-----------------|-----------------------|-----------------------|---------------------|-------------------------|-------------------------|-------------------------------|
| Hospital_Group                | Facilities<br>Reporting<br>▼ | Admissions<br>to Date | Died to<br>Date | Discharged<br>to date | Currently<br>Admitted | Currently<br>in ICU | Currently<br>Ventilated | Currently<br>Oxygenated | Admissions in<br>Previous Day |
| NHN                           | 69                           | 11986                 | 1611            | 8369                  | 1497                  | 188                 | 146                     | 752                     | 26                            |
| Netcare                       | 58                           | 28897                 | 5357            | 20434                 | 3100                  | 940                 | 462                     | 83                      | 86                            |
| Life Healthcare               | 50                           | 23365                 | 3744            | 17768                 | 1848                  | 672                 | 243                     | 984                     | 35                            |
| Mediclinic                    | 48                           | 24214                 | 3907            | 18273                 | 2004                  | 482                 | 354                     | 1037                    | 40                            |
| Lenmed                        | 10                           | 5647                  | 615             | 4310                  | 682                   | 131                 | 73                      | 220                     | 32                            |
| Clinix                        | 6                            | 1410                  | 148             | 962                   | 272                   | 42                  | 28                      | 156                     | 1                             |
| JMH                           | 5                            | 1775                  | 281             | 1312                  | 168                   | 30                  | 17                      | 80                      | 2                             |
| Melomed                       | 5                            | 4323                  | 669             | 3282                  | 366                   | 70                  | 45                      | 153                     | 16                            |
| Total                         | 251                          | 101617                | 16332           | 74710                 | 9937                  | 2555                | 1368                    | 3465                    | 238                           |

### Admissions by hospital group Deaths by hospital group