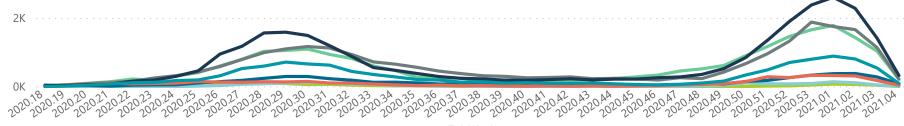

Hospital admissions by province

Hospital admissions by hospital group

Epi\_Week