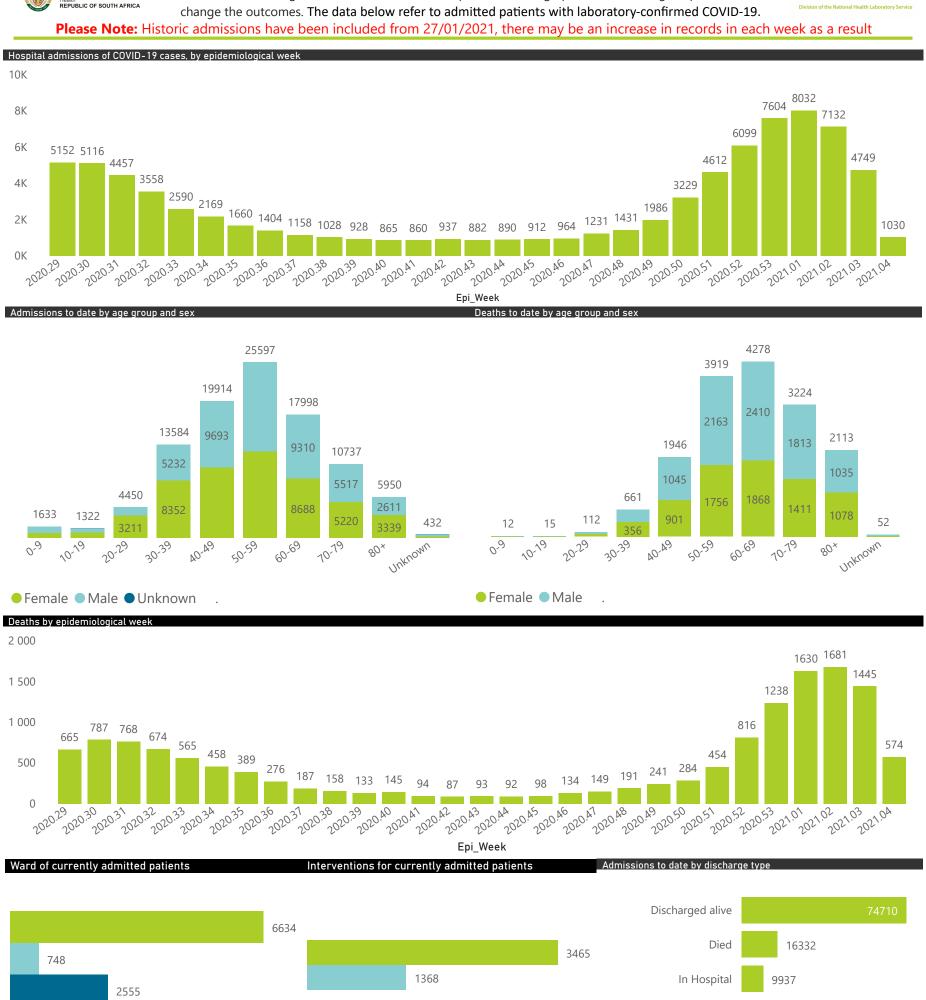

National

The number of reported admissions may change day-to-day as enrolled facilities back-capture historical data. There are some discharges and deaths that are in the process of being updated in Gauteng hospitals which will change the outcomes. The data below refer to admitted patients with laboratory-confirmed COVID-19.

NATIONAL INSTITUTE FOR COMMUNICABLE DISEASES

Please Note: Historic admissions have been included from 27/01/2021, there may be an increase in records in each week as a result

National

The number of reported admissions may change day-to-day as enrolled facilities back-capture historical data. The Western Cape government has been unable to provide daily data on patients who are on oxygen or ventilated.

NATIONAL INSTITUTE FOR COMMUNICABLE DISEASES

The data below refer to admitted patients with laboratory-confirmed COVID-19.

Please Note: Historic admissions have been included from 27/01/2021, there may be an increase in records in each week as a result