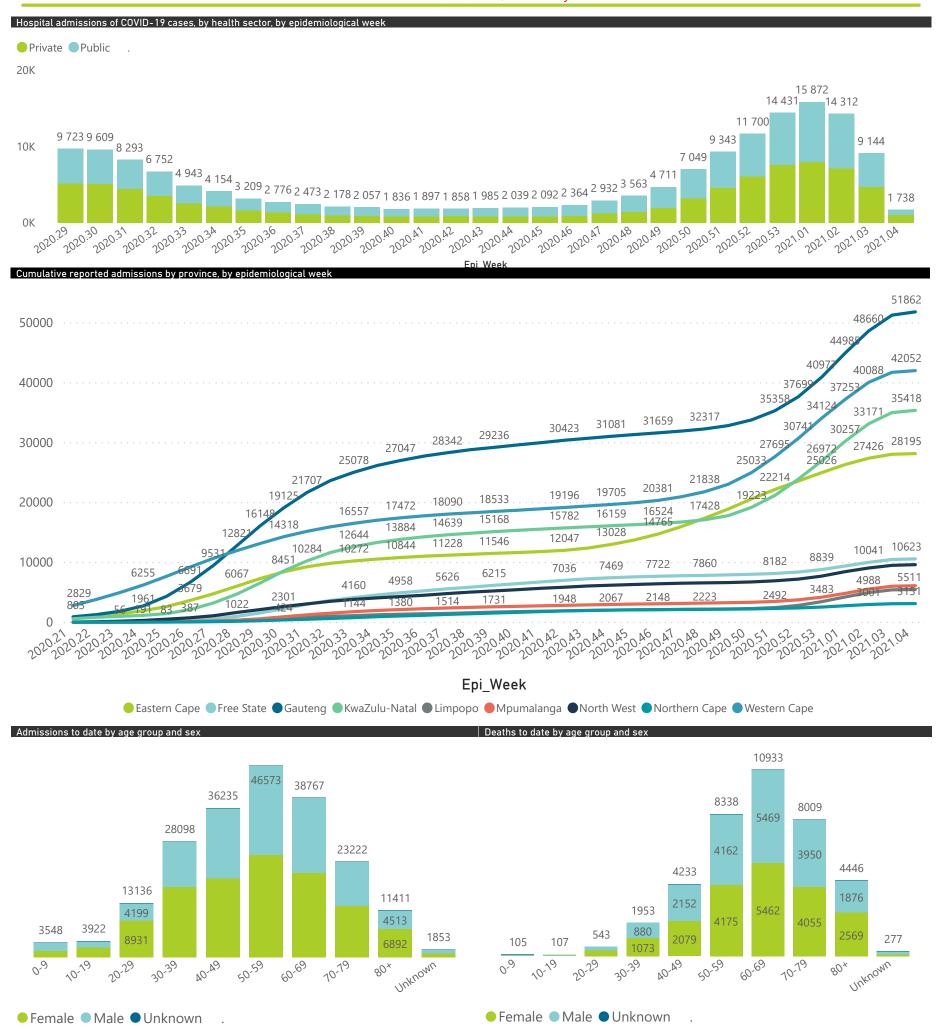

National

The number of reported admissions may change day-to-day as enrolled facilities back-capture historical data. There are some discharges and deaths that are in the process of being updated in Gauteng hospitals which will change the outcomes. The data below refer to admitted patients with laboratory-confirmed COVID-19.

NATIONAL INSTITUTE FOR COMMUNICABLE DISEASES

Please Note: Historic admissions have been included from 27/01/2021, there may be an increase in records in each week as a result

National

The number of reported admissions may change day-to-day as enrolled facilities back-capture historical data. The Western Cape government has been unable to provide daily data on patients who are on oxygen or ventilated.

NATIONAL INSTITUTE FOR COMMUNICABLE DISEASES

The data below refer to admitted patients with laboratory-confirmed COVID-19.

Please Note: Historic admissions have been included from 27/01/2021, there may be an increase in records in each week as a result