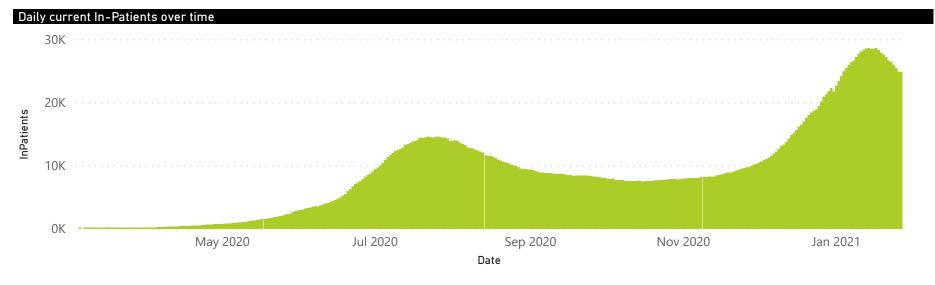

National

The number of reported admissions may change day-to-day as enrolled facilities back-capture historical data. There are some discharges and deaths that are in the process of being updated in Gauteng hospitals which will change the outcomes. The data below refer to admitted patients with laboratory-confirmed COVID-19.

NATIONAL INSTITUTE FOR COMMUNICABLE DISEASES

Please Note: Historic admissions have been included from 27/01/2021, there may be an increase in records in each week as a result

National

The number of reported admissions may change day-to-day as enrolled facilities back-capture historical data. The Western Cape government has been unable to provide daily data on patients who are on oxygen or ventilated.

NATIONAL INSTITUTE FOR COMMUNICABLE DISEASES

The data below refer to admitted patients with laboratory-confirmed COVID-19.

Please Note: Historic admissions have been included from 27/01/2021, there may be an increase in records in each week as a result