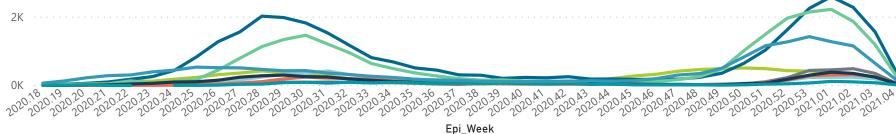

Hospital admissions by province

Hospital admissions by hospital group

Epi\_Week