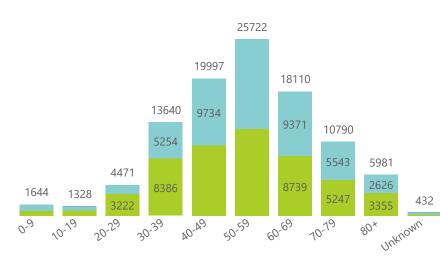

Admissions to date by age group and sex Deaths to date by age group and sex 46926 11091 39151 36460 8462 8147 5532 28278 23454 4219 4021 4297 13226 11545 2180 1986 5557 4226 4564 4242 412 3946 3587 896 561 1853 8994 2115 111 108 6975 1090 50-59 60-69 10-19 20-29 40-49 10-79 30-39 40-49 50-59 60-69 10-79 30-39 Unknown 0.9 0.9 80× 80× <u>^</u>9 29 20. *۵*0