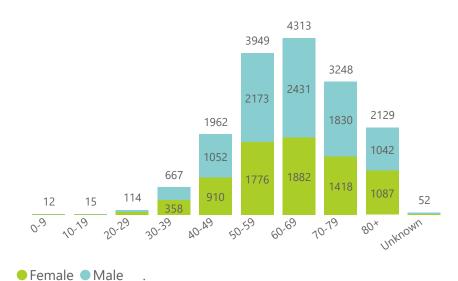

Admissions to date by age group and sex Deaths to date by age group and sex 46926 11091 39151 36460 8462 8147 5532 28278 23454 4219 4021 4297 13226 11545 2180 1986 5557 4226 4564 4242 412 3946 3587 896 561 1853 8994 2115 111 108 6975 1090 50-59 60-69 10-19 20-29 40-49 10-79 30-39 40-49 50-59 60-69 10-79 30-39 Unknown 0.9 0.9 80× 80× <u>^</u>9 29 20. *۵*0