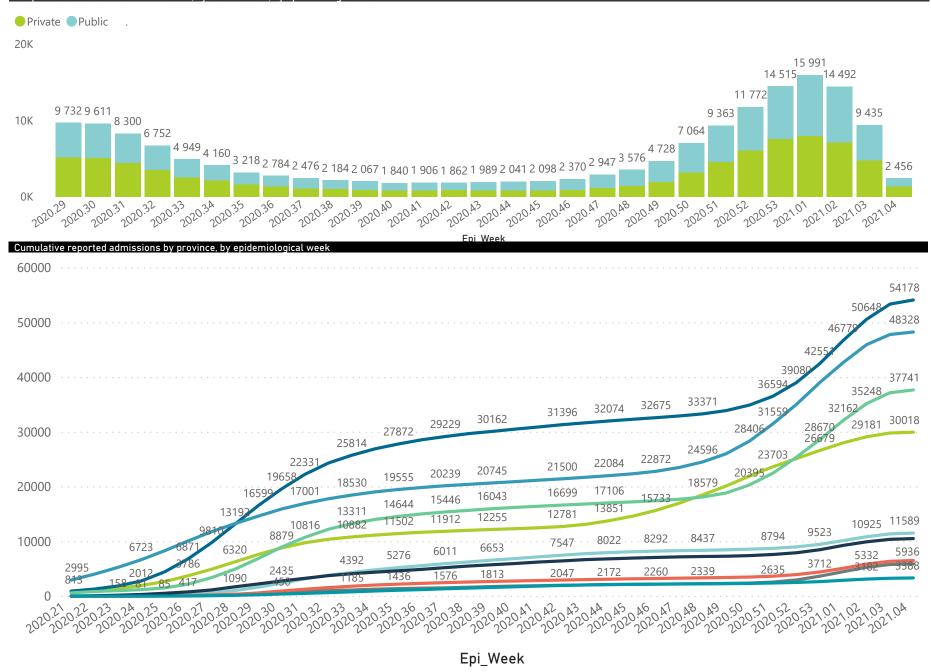

NATIONAL INSTITUTE FOR COMMUNICABLE DISEASES

Hospital admissions of COVID-19 cases, by health sector, by epidemiological wee

医 Eastern Cape 🔵 Free State 🔵 Gauteng 🔍 KwaZulu-Natal 🔍 Limpopo 🔍 Mpumalanga 🔍 North West 🔍 Northern Cape 🔵 Western Cape

Province 🗧 Eastern Cape 🔵 Free State 🔵 Gauteng 🔵 KwaZulu-Natal 🔍 Limpopo 🔴 Mpumalanga 🜑 North West 🕤 Northern Cape 🔵 Western Cape