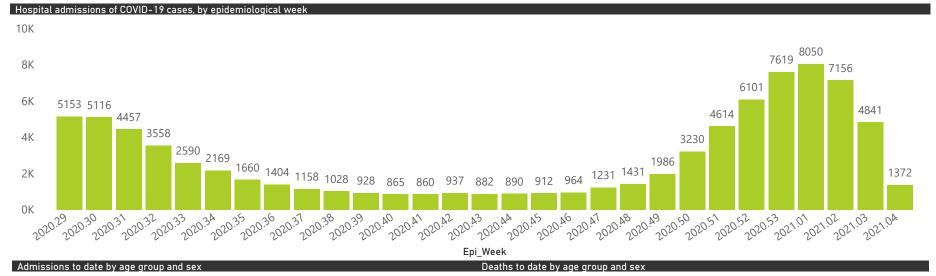

Admissions to date by age group and sex Deaths to date by age group and sex 46926 11091 39151 36460 8462 8147 5532 28278 23454 4219 4021 4297 13226 11545 2180 1986 5557 4226 4564 4242 412 3946 3587 896 561 1853 8994 2115 111 108 6975 1090 50-59 60-69 10-19 20-29 40-49 10-79 30-39 40-49 50-59 60-69 10-79 30-39 Unknown 0.9 0.9 80× 80× <u>^</u>9 29 20. *۵*0