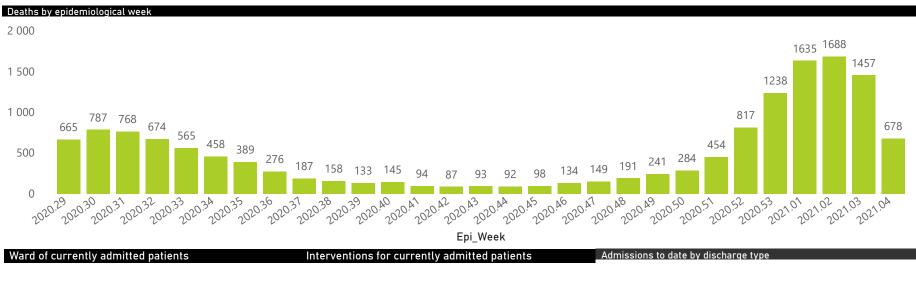

| 2388                | 1366                    | 5662                    | 227                           |  |  |

#### Daily current In-Patients over time



health

# NICD COVID-19 Surveillance in Selected Hospitals

Private

NATIONAL INSTITUTE FOR COMMUNICABLE DISEASES

The number of reported admissions may change day-to-day as enrolled facilities back-capture historical data. There are some discharges and deaths that are in the process of being updated in Gauteng hospitals which will arument. Ith PUBLIC OF SOUTH AFRICA change the outcomes. The data below refer to admitted patients with laboratory-confirmed COVID-19.

Please Note: Historic admissions have been included from 27/01/2021, there may be an increase in records in each week as a result







Female Male Unknown





Thursday, 28 January 2021

th UBLIC OF SOUTH AFRICA

health

## NICD COVID-19 Surveillance in Selected Hospitals

Private

The number of reported admissions may change day-to-day as enrolled facilities back-capture historical data. The Western Cape government has been unable to provide daily data on patients who are on oxygen or ventilated.

NATIONAL INSTITUTE FOR COMMUNICABLE DISEASES

#### The data below refer to admitted patients with laboratory-confirmed COVID-19. **Please Note:** Historic admissions have been included from 27/01/2021, there may be an incre in records in each week as a result Summary of reported COVID-19 admissions by province Currently in ICU Currently Province Facilities Admissions Died to Discharged Currently Admissions in Currently Admitted Ventilated Oxygenate