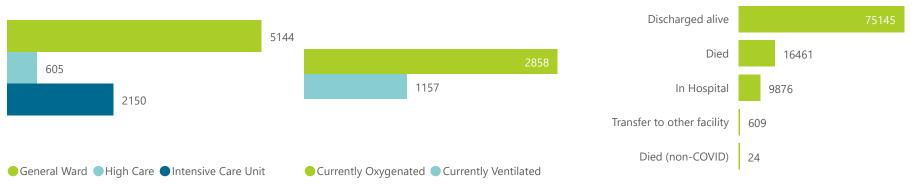

| Summary of reported COVID-19 admissions by province, by sector |                         |                       |                 |                       |                       |                     |                         |                         |                               |  |  |
|----------------------------------------------------------------|-------------------------|-----------------------|-----------------|-----------------------|-----------------------|---------------------|-------------------------|-------------------------|-------------------------------|--|--|
| Sector                                                         | Facilities<br>Reporting | Admissions<br>to Date | Died to<br>Date | Discharged<br>to date | Currently<br>Admitted | Currently<br>in ICU | Currently<br>Ventilated | Currently<br>Oxygenated | Admissions in<br>Previous Day |  |  |
| Private                                                        | 251                     | 102115                | 16461           | 75145                 | 7899                  | 2150                | 1157                    | 2858                    | 107                           |  |  |
| Public                                                         | 387                     | 106311                | 23104           | 64171                 | 7574                  | 238                 | 209                     | 2804                    | 120                           |  |  |
| Total                                                          | 638                     | 208426                | 39565           | 139316                | 15473                 | 2388                | 1366                    | 5662                    | 227                           |  |  |