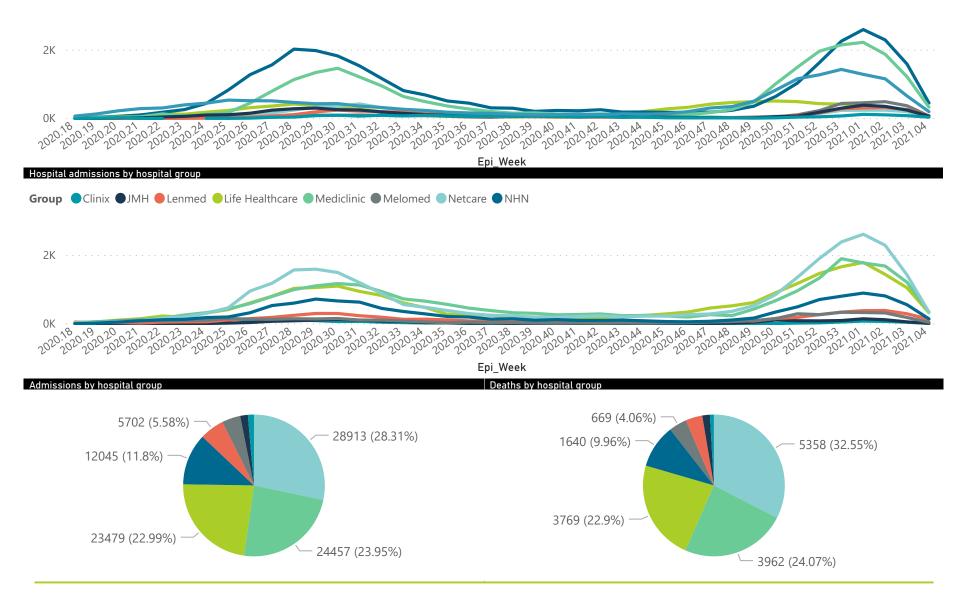

#### Summary of reported COVID-19 admissions by hospital group

| Hospital_Group  | Facilities<br>Reporting | Admissions<br>to Date | Died to<br>Date | Discharged<br>to date | Currently<br>Admitted | Currently<br>in ICU | Currently<br>Ventilated | Currently<br>Oxygenated | Admissions in<br>Previous Day |
|-----------------|-------------------------|-----------------------|-----------------|-----------------------|-----------------------|---------------------|-------------------------|-------------------------|-------------------------------|
| NHN             | 69                      | 12045                 | 1640            | 8473                  | 1063                  | 122                 | 109                     | 589                     | 20                            |
| Netcare         | 58                      | 28913                 | 5358            | 20432                 | 2654                  | 824                 | 414                     | 14                      | 10                            |
| Life Healthcare | 50                      | 23479                 | 3769            | 17903                 | 1414                  | 577                 | 202                     | 831                     | 18                            |
| Mediclinic      | 48                      | 24457                 | 3962            | 18430                 | 1516                  | 391                 | 291                     | 874                     | 27                            |
| Lenmed          | 10                      | 5702                  | 629             | 4345                  | 565                   | 116                 | 62                      | 185                     | 29                            |
| Clinix          | 6                       | 1415                  | 149             | 962                   | 255                   | 38                  | 25                      | 155                     | 2                             |
| JMH             | 5                       | 1781                  | 285             | 1318                  | 122                   | 19                  | 13                      | 66                      | 1                             |
| Melomed         | 5                       | 4323                  | 669             | 3282                  | 310                   | 63                  | 41                      | 144                     | 0                             |
| Total           | 251                     | 102115                | 16461           | 75145                 | 7899                  | 2150                | 1157                    | 2858                    | 107                           |