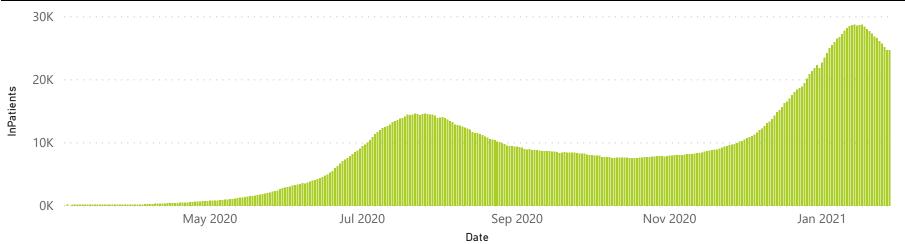

| 75145                 | 7899                  | 2150                | 1157                    | 2858                    | 107                           |  |  |
| Public                                                         | 387                     | 106311                | 23104           | 64171                 | 7574                  | 238                 | 209                     | 2804                    | 120                           |  |  |
| Total                                                          | 638                     | 208426                | 39565           | 139316                | 15473                 | 2388                | 1366                    | 5662                    | 227                           |  |  |

#### Daily current In-Patients over time



health

# NICD COVID-19 Surveillance in Selected Hospitals

Private

NATIONAL INSTITUTE FOR COMMUNICABLE DISEASES

The number of reported admissions may change day-to-day as enrolled facilities back-capture historical data. There are some discharges and deaths that are in the process of being updated in Gauteng hospitals which will arument. Ith PUBLIC OF SOUTH AFRICA change the outcomes. The data below refer to admitted patients with laboratory-confirmed COVID-19.

Please Note: Historic admissions have been included from 27/01/2021, there may be an increase in records in each week as a result







Female Male Unknown





Thursday, 28 January 2021

th UBLIC OF SOUTH AFRICA

health

## NICD COVID-19 Surveillance in Selected Hospitals

Private

The number of reported admissions may chang