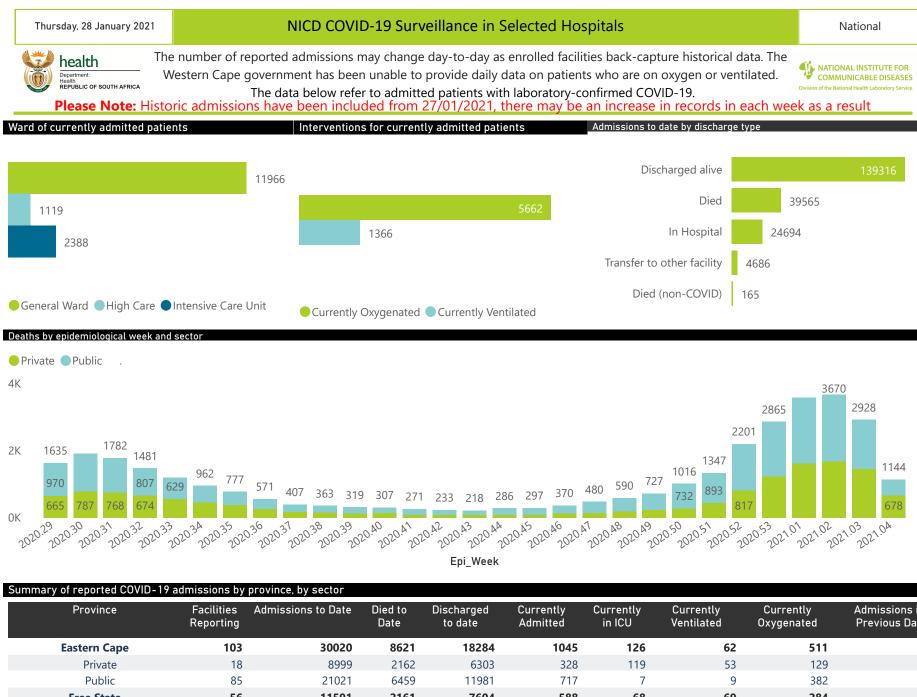

### NICD COVID-19 Surveillance in Selected Hospitals

National

4525

1902

277

Unknown

The number of reported admissions may change day-to-day as enrolled facilities back-capture historical data. There are some discharges and deaths that are in the process of being updated in Gauteng hospitals which will change the outcomes. The data below refer to admitted patients with laboratory-confirmed COVID-19. Please Note: Historic admissions have been included from 27/01/2021, there may be an increase in records in each week as a result

Admissions to date by age group and sex Deaths to date by age group and sex 46926 11091 39151 36460 8462 8147 5532 28278 23454 4219 4021 4297 13226 11545 2180 1986 5557 4226 4564 4242 412 3946 3587 896 561 1853 8994 2115 111 108 6975 1090 50-59 60-69 10-19 20-29 40-49 10-79 30-39 40-49 50-59 60-69 10-79 30-39 Unknown 0.9 0.9 80× 80× <u>^</u>9 29 20. *۵*0

Female Male Unknown

| Private       | 18  | 8999   | 2102  | 6303   | 328   | 119  | 53   | 129  |  |
|---------------|-----|--------|-------|--------|-------|------|------|------|--|
| Public        | 85  | 21021  | 6459  | 11981  | 717   | 7    | 9    | 382  |  |
| Free State    | 56  | 11591  | 2161  | 7604   | 588   | 68   | 69   | 284  |  |
| Private       | 20  | 5386   | 851   | 4149   | 264   | 67   | 59   | 109  |  |
| Public        | 36  | 6205   | 1310  | 3455   | 324   | 1    | 10   | 175  |  |
| Gauteng       | 130 | 54214  | 8887  | 38450  | 5338  | 1028 | 578  | 1674 |  |
| Private       | 91  | 31769  | 4561  | 23563  | 3045  | 958  | 495  | 815  |  |
| Public        | 39  | 22445  | 4326  | 14887  | 2293  | 70   | 83   | 859  |  |
| KwaZulu-Natal | 111 | 37757  | 6939  | 24997  | 3755  | 516  | 256  | 1753 |  |
| Private       | 45  | 24713  | 4164  | 17739  | 2137  | 474  | 205  | 882  |  |
| Public        | 66  | 13044  | 2775  | 7258   | 1618  | 42   | 51   | 871  |  |
| Limpopo       | 48  | 5936   | 1369  | 3739   | 528   | 46   | 30   | 272  |  |
| Private       | 7   | 3593   | 756   | 2399   | 288   | 40   | 27   | 111  |  |
| Public        | 41  | 2343   | 613   | 1340   | 240   | 6    | 3    | 161  |  |
| Mpumalanga    | 40  | 6570   | 1329  | 4353   | 561   | 103  | 50   | 296  |  |
| Private       | 9   | 3878   | 492   | 2952   | 321   | 99   | 45   | 186  |  |
| Public        | 31  | 2692   | 837   | 1401   | 240   | 4    | 5    | 110  |  |
| North West    | 26  | 10590  | 1072  | 7765   | 690   | 96   | 57   | 274  |  |
| Private       | 12  | 4867   | 530   | 3676   | 338   | 88   | 48   | 173  |  |
| Public        | 14  | 5723   | 542   | 4089   | 352   | 8    | 9    | 101  |  |
| Northern Cape | 24  | 3388   | 550   | 2293   | 368   | 38   | 57   | 190  |  |
| Private       | 8   | 1911   | 245   | 1461   | 112   | 21   | 18   | 45   |  |
| Public        | 16  | 1477   | 305   | 832    | 256   | 17   | 39   | 145  |  |
| Western Cape  | 100 | 48360  | 8637  | 31831  | 2600  | 367  | 207  | 408  |  |
| Private       | 41  | 16999  | 2700  | 12903  | 1066  | 284  | 207  | 408  |  |
| Public        | 59  | 31361  | 5937  | 18928  | 1534  | 83   |      |      |  |
| Total         | 638 | 208426 | 39565 | 139316 | 15473 | 2388 | 1366 | 5662 |  |

| Summary of reported COVID-19 admissions by province, by sector |                         |                       |                 |                       |                       |                     |                         |                         |                               |  |  |
|----------------------------------------------------------------|-------------------------|-----------------------|-----------------|-----------------------|-----------------------|---------------------|-------------------------|-------------------------|-------------------------------|--|--|
| Sector                                                         | Facilities<br>Reporting | Admissions<br>to Date | Died to<br>Date | Discharged<br>to date | Currently<br>Admitted | Currently<br>in ICU | Currently<br>Ventilated | Currently<br>Oxygenated | Admissions in<br>Previous Day |  |  |
| Private                                                        | 251                     | 102115                | 16461           | 75145                 | 7899                  | 2150                | 1157                    | 2858                    | 107                           |  |  |
| Public                                                         | 387                     | 106311                | 23104           | 64171                 | 7574                  | 238                 | 209                     | 2804                    | 120                           |  |  |
| Total                                                          | 638                     | 208426                | 39565           | 139316                | 15473                 | 2388                | 1366                    | 5662                    | 227                           |  |  |