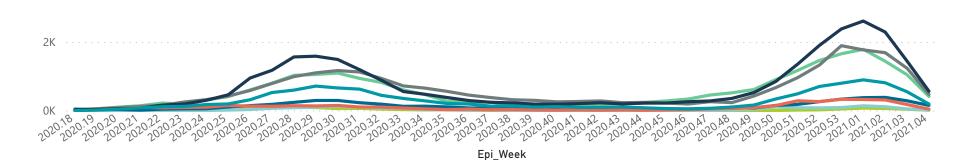

National

The number of reported admissions may change day-to-day as enrolled facilities back-capture historical data. There are some discharges and deaths that are in the process of being updated in Gauteng hospitals which will change the outcomes. The data below refer to admitted patients with laboratory-confirmed COVID-19.

NATIONAL INSTITUTE FOR COMMUNICABLE DISEASES

Please Note: Historic admissions have been included from 27/01/2021, there may be an increase in records in each week as a result

National

The number of reported admissions may change day-to-day as enrolled facilities back-capture historical data. The Western Cape government has been unable to provide daily data on patients who are on oxygen or ventilated.

The data below refer to admitted patients with laboratory-confirmed COVID-19.

NATIONAL INSTITUTE FOR COMMUNICABLE DISEASES

Please Note: Historic admissions have been included from 27/01/2021, there may be an increase in records in each week as a result

| Province      | Facilities<br>Reporting | Admissions to Date | Died to<br>Date | Discharged<br>to date | Currently<br>Admitted | Currently<br>in ICU | Currently<br>Ventilated | Currently<br>Oxygenated | Admission<br>Previous I |
|---------------|-------------------------|--------------------|-----------------|-----------------------|-----------------------|---------------------|-------------------------|-------------------------|-------------------------|
| Eastern Cape  | 103                     | 30216              | 8698            | 18433                 | 989                   | 129                 | 63                      | 503                     |                         |
| Private       | 18                      | 9019               | 2167            | 6333                  | 311                   | 121                 | 51                      | 132                     |                         |
| Public        | 85                      | 21197              | 6531            | 12100                 | 678                   | 8                   | 12                      | 371                     |                         |
| Free State    | 56                      | 11656              | 2178            | 7652                  | 569                   | 70                  | 65                      | 269                     |                         |
| Private       | 20                      | 5402               | 857             | 4177                  | 245                   | 67                  | 54                      | 91                      |                         |
| Public        | 36                      | 6254               | 1321            | 3475                  | 324                   | 3                   | 11                      | 178                     |                         |
| Gauteng       | 130                     | 54627              | 9027            | 38809                 | 5222                  | 999                 | 570                     | 1687                    |                         |
| Private       | 91                      | 32019              | 4637            | 23840                 | 2931                  | 922                 | 482                     | 822                     |                         |
| Public        | 39                      | 22608              | 4390            | 14969                 | 2291                  | 77                  | 88                      | 865                     |                         |
| KwaZulu-Natal | 111                     | 38210              | 7089            | 25311                 | 3714                  | 509                 | 257                     | 1735                    |                         |
| Private       | 45                      | 24874              | 4222            | 17901                 | 2071                  | 466                 | 201                     | 867                     |                         |
| Public        | 66                      | 13336              | 2867            | 7410                  | 1643                  | 43                  | 56                      | 868                     |                         |
| Limpopo       | 48                      | 6100               | 1429            | 3847                  | 513                   | 42                  | 29                      | 257                     |                         |
| Private       | 7                       | 3667               | 769             | 2462                  | 286                   | 37                  | 26                      | 104                     |                         |
| Public        | 41                      | 2433               | 660             | 1385                  | 227                   | 5                   | 3                       | 153                     |                         |
| Mpumalanga    | 40                      | 6691               | 1366            | 4428                  | 564                   | 105                 | 50                      | 295                     |                         |
| Private       | 9                       | 3892               | 495             | 2975                  | 307                   | 102                 | 46                      | 176                     |                         |
| Public        | 31                      | 2799               | 871             | 1453                  | 257                   | 3                   | 4                       | 119                     |                         |
| North West    | 27                      | 10702              | 1094            | 7824                  | 706                   | 92                  | 54                      | 295                     |                         |
| Private       | 12                      | 4908               | 540             | 3718                  | 326                   | 84                  | 45                      | 180                     |                         |
| Public        | 15                      | 5794               | 554             | 4106                  | 380                   | 8                   | 9                       | 115                     |                         |
| Northern Cape | 24                      | 3412               | 556             | 2318                  | 360                   | 41                  | 53                      | 187                     |                         |
| Private       | 8                       | 1918               | 247             | 1469                  | 109                   | 23                  | 18                      | 49                      |                         |
| Public        | 16                      | 1494               | 309             | 849                   | 251                   | 18                  | 35                      | 138                     |                         |
| Western Cape  | 100                     | 48542              | 8689            | 32008                 | 2546                  | 363                 | 204                     | 423                     |                         |
| Private       | 41                      | 17084              | 2726            | 12975                 | 1048                  | 286                 | 204                     | 423                     |                         |
| Public        | 59                      | 31458              | 5963            | 19033                 | 1498                  | 77                  |                         |                         |                         |
| Total         | 639                     | 210156             | 40126           | 140630                | 15183                 | 2350                | 1345                    | 5651                    |                         |

NATIONAL INSTITUTE FOR COMMUNICABLE DISEASES

Please Note: Historic admissions have been included from 27/01/2021, there may be an increase in records in each week as a result

| Summary of reported COVID-19 admissions by province, by sector |                         |                       |                 |                       |                       |                     |                         |                         |                               |  |
|----------------------------------------------------------------|-------------------------|-----------------------|-----------------|-----------------------|-----------------------|---------------------|-------------------------|-------------------------|-------------------------------|--|
| Sector                                                         | Facilities<br>Reporting | Admissions<br>to Date | Died to<br>Date | Discharged<br>to date | Currently<br>Admitted | Currently<br>in ICU | Currently<br>Ventilated | Currently<br>Oxygenated | Admissions in<br>Previous Day |  |
| Private                                                        | 251                     | 102783                | 16660           | 75850                 | 7634                  | 2108                | 1127                    | 2844                    | 166                           |  |
| Public                                                         | 388                     | 107373                | 23466           | 64780                 | 7549                  | 242                 | 218                     | 2807                    | 111                           |  |
| Total                                                          | 639                     | 210156                | 40126           | 140630                | 15183                 | 2350                | 1345                    | 5651                    | 277                           |  |

Admissions by hospital group

The number of reported admissions may change day-to-day as enrolled facilities back-capture historical data. The Western Cape government has been unable to provide daily data on patients who are on oxygen or ventilated.

The data below refer to admitted patients with laboratory-confirmed COVID-19.

NATIONAL INSTITUTE FOR COMMUNICABLE DISEASES
Division of the National Health Laboratory Service

Please Note: Historic admissions have been included from 27/01/2021, there may be an increase in records in each week as a result

| Summary of reported COVID-19 admissions by province |               |                         |                       |                 |                       |                       |                     |                         |                         |                               |
|-----------------------------------------------------|---------------|-------------------------|-----------------------|-----------------|-----------------------|-----------------------|---------------------|-------------------------|-------------------------|-------------------------------|
| •                                                   | Province      | Facilities<br>Reporting | Admissions<br>to Date | Died to<br>Date | Discharged<br>to date | Currently<br>Admitted | Currently<br>in ICU | Currently<br>Ventilated | Currently<br>Oxygenated | Admissions in<br>Previous Day |
|                                                     | Eastern Cape  | 18                      | 9019                  | 2167            | 6333                  | 311                   | 121                 | 51                      | 132                     | 0                             |
|                                                     | Free State    | 20                      | 5402                  | 857             | 4177                  | 245                   | 67                  | 54                      | 91                      | 3                             |
|                                                     | Gauteng       | 91                      | 32019                 | 4637            | 23840                 | 2931                  | 922                 | 482                     | 822                     | 65                            |
|                                                     | KwaZulu-Natal | 45                      | 24874                 | 4222            | 17901                 | 2071                  | 466                 | 201                     | 867                     | 43                            |
|                                                     | Limpopo       | 7                       | 3667                  | 769             | 2462                  | 286                   | 37                  | 26                      | 104                     | 18                            |
|                                                     | Mpumalanga    | 9                       | 3892                  | 495             | 2975                  | 307                   | 102                 | 46                      | 176                     | 4                             |
|                                                     | North West    | 12                      | 4908                  | 540             | 3718                  | 326                   | 84                  | 45                      | 180                     | 15                            |
|                                                     | Northern Cape | 8                       | 1918                  | 247             | 1469                  | 109                   | 23                  | 18                      | 49                      | 4                             |
|                                                     | Western Cape  | 41                      | 17084                 | 2726            | 12975                 | 1048                  | 286                 | 204                     | 423                     | 14                            |