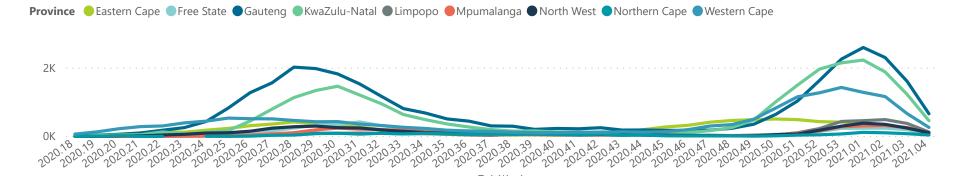

National

The number of reported admissions may change day-to-day as enrolled facilities back-capture historical data. There are some discharges and deaths that are in the process of being updated in Gauteng hospitals which will change the outcomes. The data below refer to admitted patients with laboratory-confirmed COVID-19.

NATIONAL INSTITUTE FOR COMMUNICABLE DISEASES

Please Note: Historic admissions have been included from 27/01/2021, there may be an increase in records in each week as a result

National

The number of reported admissions may change day-to-day as enrolled facilities back-capture historical data. The Western Cape government has been unable to provide daily data on patients who are on oxygen or ventilated.

The data below refer to admitted patients with laboratory-confirmed COVID-19.

NATIONAL INSTITUTE FOR COMMUNICABLE DISEASES

Please Note: Historic admissions have been included from 27/01/2021, there may be an increase in records in each week as a result

| Province      | Facilities<br>Reporting | Admissions to Date | Died to<br>Date | Discharged<br>to date | Currently<br>Admitted | Currently<br>in ICU | Currently<br>Ventilated | Currently<br>Oxygenated | Admission<br>Previous I |
|---------------|-------------------------|--------------------|-----------------|-----------------------|-----------------------|---------------------|-------------------------|-------------------------|-------------------------|
| Eastern Cape  | 103                     | 30216              | 8698            | 18433                 | 989                   | 129                 | 63                      | 503                     |                         |
| Private       | 18                      | 9019               | 2167            | 6333                  | 311                   | 121                 | 51                      | 132                     |                         |
| Public        | 85                      | 21197              | 6531            | 12100                 | 678                   | 8                   | 12                      | 371                     |                         |
| Free State    | 56                      | 11656              | 2178            | 7652                  | 569                   | 70                  | 65                      | 269                     |                         |
| Private       | 20                      | 5402               | 857             | 4177                  | 245                   | 67                  | 54                      | 91                      |                         |
| Public        | 36                      | 6254               | 1321            | 3475                  | 324                   | 3                   | 11                      | 178                     |                         |
| Gauteng       | 130                     | 54627              | 9027            | 38809                 | 5222                  | 999                 | 570                     | 1687                    |                         |
| Private       | 91                      | 32019              | 4637            | 23840                 | 2931                  | 922                 | 482                     | 822                     |                         |
| Public        | 39                      | 22608              | 4390            | 14969                 | 2291                  | 77                  | 88                      | 865                     |                         |
| KwaZulu-Natal | 111                     | 38210              | 7089            | 25311                 | 3714                  | 509                 | 257                     | 1735                    |                         |
| Private       | 45                      | 24874              | 4222            | 17901                 | 2071                  | 466                 | 201                     | 867                     |                         |
| Public        | 66                      | 13336              | 2867            | 7410                  | 1643                  | 43                  | 56                      | 868                     |                         |
| Limpopo       | 48                      | 6100               | 1429            | 3847                  | 513                   | 42                  | 29                      | 257                     |                         |
| Private       | 7                       | 3667               | 769             | 2462                  | 286                   | 37                  | 26                      | 104                     |                         |
| Public        | 41                      | 2433               | 660             | 1385                  | 227                   | 5                   | 3                       | 153                     |                         |
| Mpumalanga    | 40                      | 6691               | 1366            | 4428                  | 564                   | 105                 | 50                      | 295                     |                         |
| Private       | 9                       | 3892               | 495             | 2975                  | 307                   | 102                 | 46                      | 176                     |                         |
| Public        | 31                      | 2799               | 871             | 1453                  | 257                   | 3                   | 4                       | 119                     |                         |
| North West    | 27                      | 10702              | 1094            | 7824                  | 706                   | 92                  | 54                      | 295                     |                         |
| Private       | 12                      | 4908               | 540             | 3718                  | 326                   | 84                  | 45                      | 180                     |                         |
| Public        | 15                      | 5794               | 554             | 4106                  | 380                   | 8                   | 9                       | 115                     |                         |
| Northern Cape | 24                      | 3412               | 556             | 2318                  | 360                   | 41                  | 53                      | 187                     |                         |
| Private       | 8                       | 1918               | 247             | 1469                  | 109                   | 23                  | 18                      | 49                      |                         |
| Public        | 16                      | 1494               | 309             | 849                   | 251                   | 18                  | 35                      | 138                     |                         |
| Western Cape  | 100                     | 48542              | 8689            | 32008                 | 2546                  | 363                 | 204                     | 423                     |                         |
| Private       | 41                      | 17084              | 2726            | 12975                 | 1048                  | 286                 | 204                     | 423                     |                         |
| Public        | 59                      | 31458              | 5963            | 19033                 | 1498                  | 77                  |                         |                         |                         |
| Total         | 639                     | 210156             | 40126           | 140630                | 15183                 | 2350                | 1345                    | 5651                    |                         |

NATIONAL INSTITUTE FOR COMMUNICABLE DISEASES

Please Note: Historic admissions have been included from 27/01/2021, there may be an increase in records in each week as a result

| Summary of reported COVID-19 admissions by province, by sector |                         |                       |                 |                       |                       |                     |                         |                         |                               |  |
|----------------------------------------------------------------|-------------------------|-----------------------|-----------------|-----------------------|-----------------------|---------------------|-------------------------|-------------------------|-------------------------------|--|
| Sector                                                         | Facilities<br>Reporting | Admissions<br>to Date | Died to<br>Date | Discharged<br>to date | Currently<br>Admitted | Currently<br>in ICU | Currently<br>Ventilated | Currently<br>Oxygenated | Admissions in<br>Previous Day |  |
| Private                                                        | 251                     | 102783                | 16660           | 75850                 | 7634                  | 2108                | 1127                    | 2844                    | 166                           |  |
| Public                                                         | 388                     | 107373                | 23466           | 64780                 | 7549                  | 242                 | 218                     | 2807                    | 111                           |  |
| Total                                                          | 639                     | 210156                | 40126           | 140630                | 15183                 | 2350                | 1345                    | 5651                    | 277                           |  |

Admissions by hospital group

The number of reported admissions may change day-to-day as enrolled facilities back-capture historical data. The Western Cape government has been unable to provide daily data on patients who are on oxygen or ventilated.

The data below refer to admitted patients with laboratory-confirmed COVID-19.

NATIONAL INSTITUTE FOR COMMUNICABLE DISEASES
Division of the National Health Laboratory Service

Please Note: Historic admissions have been included from 27/01/2021, there may be an increase in records in each week as a result

| Summary of reported COVID-19 admissions by province |               |                         |                       |                 |                       |                       |                     |                         |                         |                               |
|-----------------------------------------------------|---------------|-------------------------|-----------------------|-----------------|-----------------------|-----------------------|---------------------|-------------------------|-------------------------|-------------------------------|
| •                                                   | Province      | Facilities<br>Reporting | Admissions<br>to Date | Died to<br>Date | Discharged<br>to date | Currently<br>Admitted | Currently<br>in ICU | Currently<br>Ventilated | Currently<br>Oxygenated | Admissions in<br>Previous Day |
|                                                     | Eastern Cape  | 18                      | 9019                  | 2167            | 6333                  | 311                   | 121                 | 51                      | 132                     | 0                             |
|                                                     | Free State    | 20                      | 5402                  | 857             | 4177                  | 245                   | 67                  | 54                      | 91                      | 3                             |
|                                                     | Gauteng       | 91                      | 32019                 | 4637            | 23840                 | 2931                  | 922                 | 482                     | 822                     | 65                            |
|                                                     | KwaZulu-Natal | 45                      | 24874                 | 4222            | 17901                 | 2071                  | 466                 | 201                     | 867                     | 43                            |
|                                                     | Limpopo       | 7                       | 3667                  | 769             | 2462                  | 286                   | 37                  | 26                      | 104                     | 18                            |
|                                                     | Mpumalanga    | 9                       | 3892                  | 495             | 2975                  | 307                   | 102                 | 46                      | 176                     | 4                             |
|                                                     | North West    | 12                      | 4908                  | 540             | 3718                  | 326                   | 84                  | 45                      | 180                     | 15                            |
|                                                     | Northern Cape | 8                       | 1918                  | 247             | 1469                  | 109                   | 23                  | 18                      | 49                      | 4                             |
|                                                     | Western Cape  | 41                      | 17084                 | 2726            | 12975                 | 1048                  | 286                 | 204                     | 423                     | 14                            |