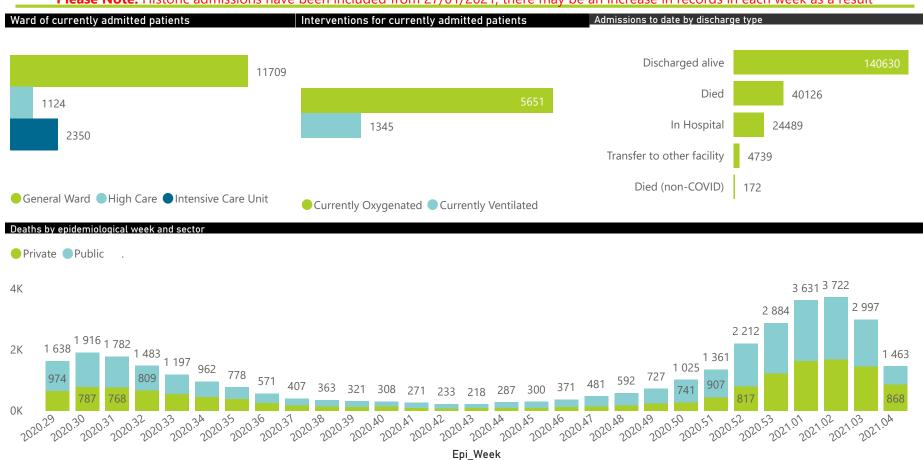

Admissions by hospital group

The number of reported admissions may change day-to-day as enrolled facilities back-capture historical data. The Western Cape government has been unable to provide daily data on patients who are on oxygen or ventilated.

The data below refer to admitted patients with laboratory-confirmed COVID-19.

NATIONAL INSTITUTE FOR COMMUNICABLE DISEASES
Division of the National Health Laboratory Service

Please Note: Historic admissions have been included from 27/01/2021, there may be an increase in records in each week as a result