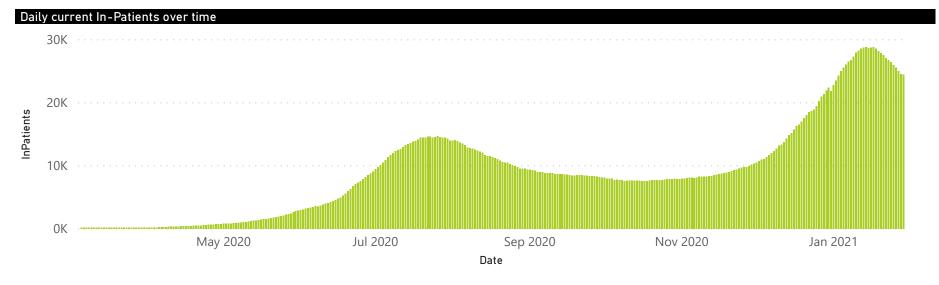

National

The number of reported admissions may change day-to-day as enrolled facilities back-capture historical data. There are some discharges and deaths that are in the process of being updated in Gauteng hospitals which will change the outcomes. The data below refer to admitted patients with laboratory-confirmed COVID-19.

NATIONAL INSTITUTE FOR COMMUNICABLE DISEASES

Please Note: Historic admissions have been included from 27/01/2021, there may be an increase in records in each week as a result

National

The number of reported admissions may change day-to-day as enrolled facilities back-capture historical data. The Western Cape government has been unable to provide daily data on patients who are on oxygen or ventilated.

The data below refer to admitted patients with laboratory-confirmed COVID-19.

NATIONAL INSTITUTE FOR COMMUNICABLE DISEASES

Please Note: Historic admissions have been included from 27/01/2021, there may be an increase in records in each week as a result