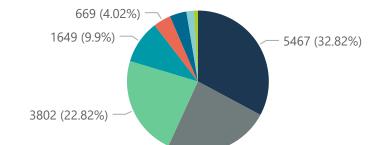

| Summary of reported COVID-19 admissions by province |               |                         |                       |                 |                       |                       |                     |                         |                         |                               |
|-----------------------------------------------------|---------------|-------------------------|-----------------------|-----------------|-----------------------|-----------------------|---------------------|-------------------------|-------------------------|-------------------------------|
| •                                                   | Province      | Facilities<br>Reporting | Admissions<br>to Date | Died to<br>Date | Discharged<br>to date | Currently<br>Admitted | Currently<br>in ICU | Currently<br>Ventilated | Currently<br>Oxygenated | Admissions in<br>Previous Day |
|                                                     | Eastern Cape  | 18                      | 9019                  | 2167            | 6333                  | 311                   | 121                 | 51                      | 132                     | 0                             |
|                                                     | Free State    | 20                      | 5402                  | 857             | 4177                  | 245                   | 67                  | 54                      | 91                      | 3                             |
|                                                     | Gauteng       | 91                      | 32019                 | 4637            | 23840                 | 2931                  | 922                 | 482                     | 822                     | 65                            |
|                                                     | KwaZulu-Natal | 45                      | 24874                 | 4222            | 17901                 | 2071                  | 466                 | 201                     | 867                     | 43                            |
|                                                     | Limpopo       | 7                       | 3667                  | 769             | 2462                  | 286                   | 37                  | 26                      | 104                     | 18                            |
|                                                     | Mpumalanga    | 9                       | 3892                  | 495             | 2975                  | 307                   | 102                 | 46                      | 176                     | 4                             |
|                                                     | North West    | 12                      | 4908                  | 540             | 3718                  | 326                   | 84                  | 45                      | 180                     | 15                            |
|                                                     | Northern Cape | 8                       | 1918                  | 247             | 1469                  | 109                   | 23                  | 18                      | 49                      | 4                             |
|                                                     | Western Cape  | 41                      | 17084                 | 2726            | 12975                 | 1048                  | 286                 | 204                     | 423                     | 14                            |