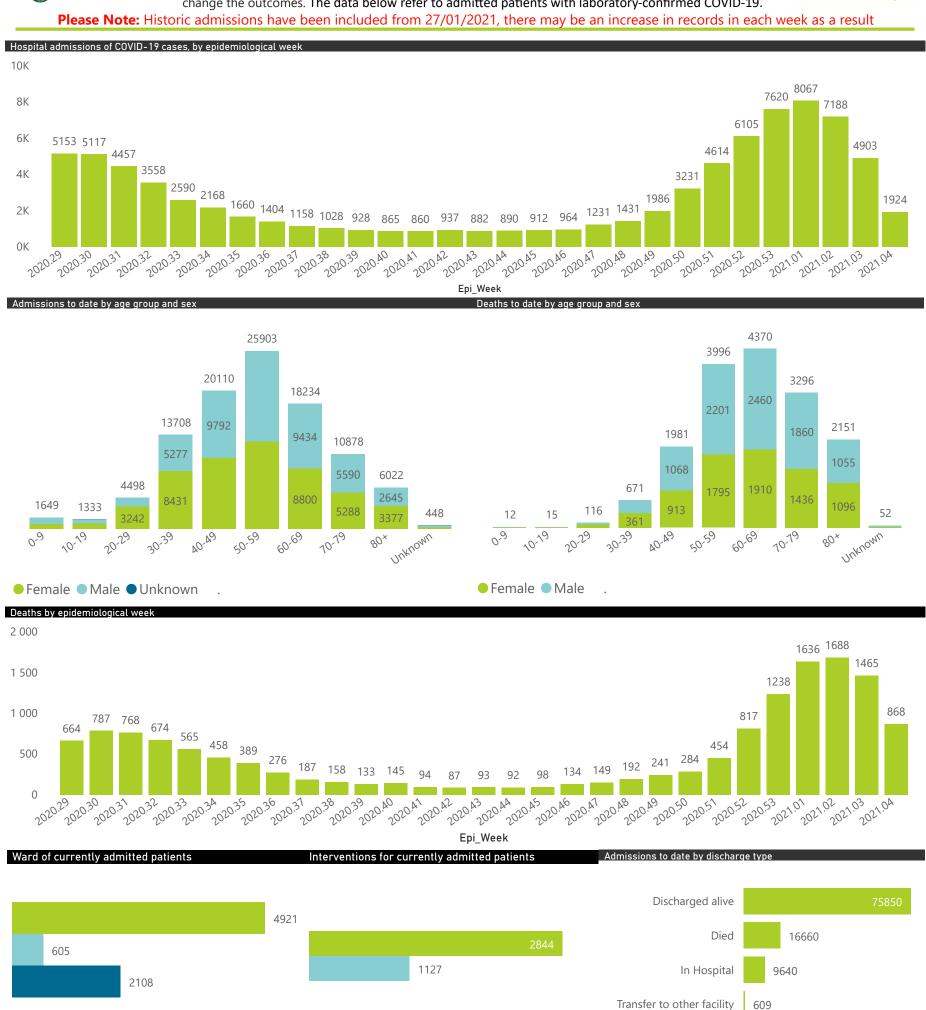

National

The number of reported admissions may change day-to-day as enrolled facilities back-capture historical data. There are some discharges and deaths that are in the process of being updated in Gauteng hospitals which will change the outcomes. The data below refer to admitted patients with laboratory-confirmed COVID-19.

NATIONAL INSTITUTE FOR COMMUNICABLE DISEASES

Please Note: Historic admissions have been included from 27/01/2021, there may be an increase in records in each week as a result

National

The number of reported admissions may change day-to-day as enrolled facilities back-capture historical data. The Western Cape government has been unable to provide daily data on patients who are on oxygen or ventilated.

The data below refer to admitted patients with laboratory-confirmed COVID-19.

NATIONAL INSTITUTE FOR COMMUNICABLE DISEASES

Please Note: Historic admissions have been included from 27/01/2021, there may be an increase in records in each week as a result