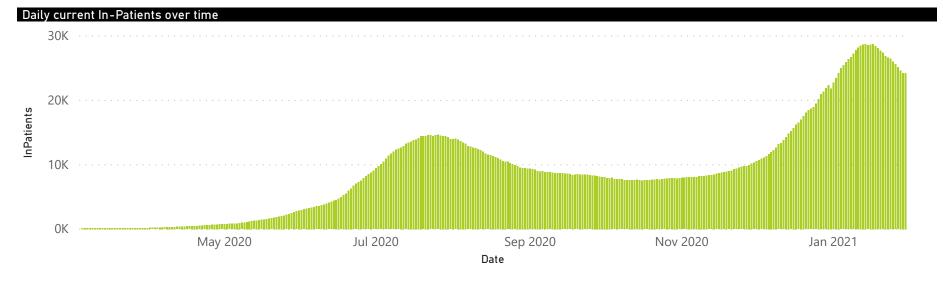

### NICD COVID-19 Surveillance in Selected Hospitals

National

The number of reported admissions may change day-to-day as enrolled facilities back-capture historical data. There are some discharges and deaths that are in the process of being updated in Gauteng hospitals which will change the outcomes. The data below refer to admitted patients with laboratory-confirmed COVID-19.

NATIONAL INSTITUTE FOR COMMUNICABLE DISEASES
Division of the National Health Laboratory Service

Please Note: Historic admissions have been included from 27/01/2021, there may be an increase in records in each week as a result