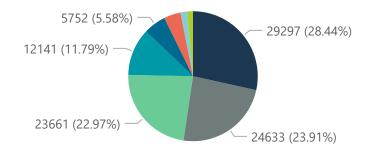

#### Summary of reported COVID-19 admissions by hospital group Admissions to Date Discharged to date Currently Admitted Currently in ICU Currently Ventilated Currently Oxygenated Hospital\_Group Facilities Died to Admissions in Previous Day Reporting Date NHN Netcare Life Healthcare Mediclinic Lenmed Clinix JMH Melomed **Total**

Admissions by hospital group Deaths by hospital group