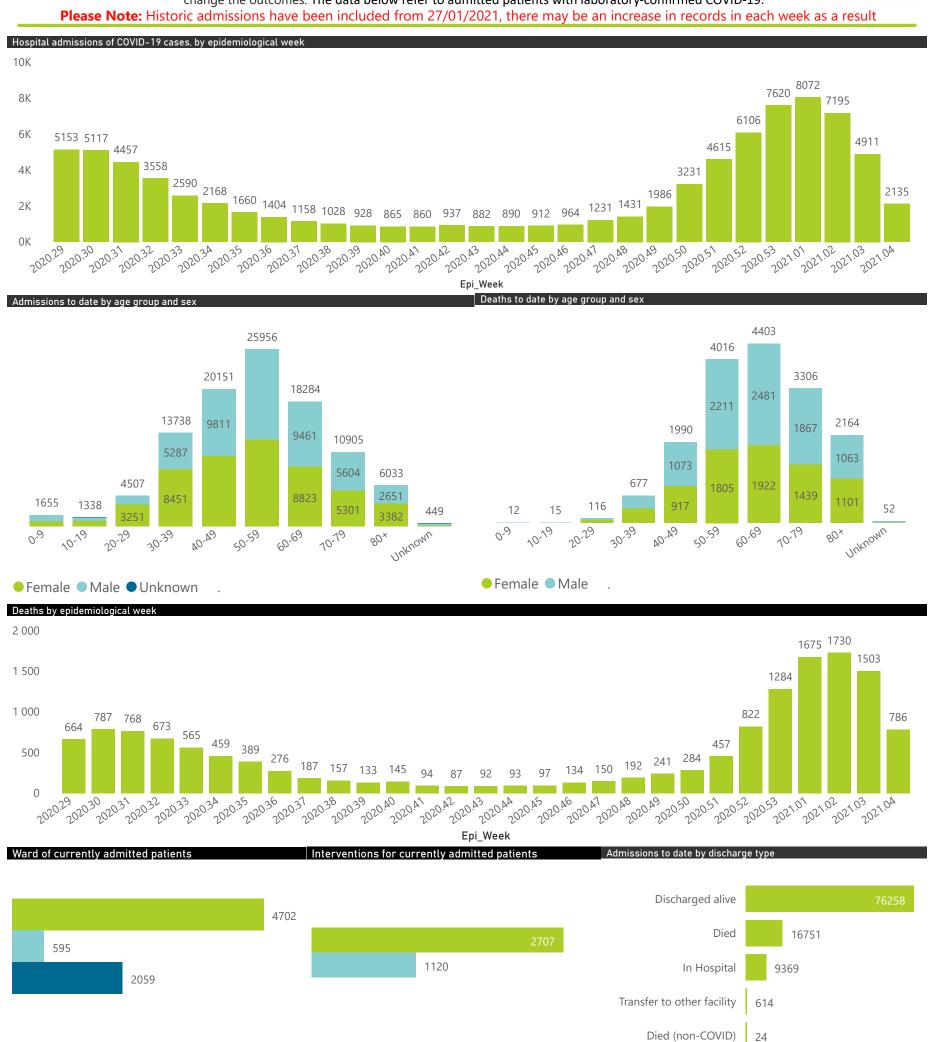

## NICD COVID-19 Surveillance in Selected Hospitals

National

The number of reported admissions may change day-to-day as enrolled facilities back-capture historical data. The Western Cape government has been unable to provide daily data on patients who are on oxygen or ventilated.

The data below refer to admitted patients with laboratory-confirmed COVID-19.

NATIONAL INSTITUTE FOR COMMUNICABLE DISEASES

Division of the National Health Laboratory Service

Please Note: Historic admissions have been included from 27/01/2021, there may be an increase in records in each week as a result

| Province      | Facilities<br>Reporting | Admissions to Date | Died to<br>Date | Discharged<br>to date | Currently<br>Admitted | Currently<br>in ICU | Currently<br>Ventilated | Currently<br>Oxygenated | Admissions in<br>Previous Day |
|---------------|-------------------------|--------------------|-----------------|-----------------------|-----------------------|---------------------|-------------------------|-------------------------|-------------------------------|
| Eastern Cape  | 103                     | 30246              | 8704            | 18487                 | 957                   | 124                 | 65                      | 494                     | 1:                            |
| Private       | 18                      | 9031               | 2171            | 6357                  | 295                   | 116                 | 54                      | 124                     |                               |
| Public        | 85                      | 21215              | 6533            | 12130                 | 662                   | 8                   | 11                      | 370                     | 1                             |
| Free State    | 56                      | 11693              | 2183            | 7670                  | 579                   | 68                  | 63                      | 270                     | !                             |
| Private       | 20                      | 5407               | 860             | 4184                  | 240                   | 65                  | 52                      | 90                      |                               |
| Public        | 36                      | 6286               | 1323            | 3486                  | 339                   | 3                   | 11                      | 180                     |                               |
| Gauteng       | 130                     | 54786              | 9061            | 39036                 | 5112                  | 992                 | 577                     | 1627                    | 8                             |
| Private       | 91                      | 32107              | 4669            | 24038                 | 2787                  | 915                 | 488                     | 751                     | 4                             |
| Public        | 39                      | 22679              | 4392            | 14998                 | 2325                  | 77                  | 89                      | 876                     | 4                             |
| KwaZulu-Natal | 111                     | 38339              | 7174            | 25422                 | 3635                  | 481                 | 248                     | 1694                    | 3                             |
| Private       | 45                      | 24942              | 4254            | 17999                 | 2006                  | 443                 | 195                     | 835                     | 3                             |
| Public        | 66                      | 13397              | 2920            | 7423                  | 1629                  | 38                  | 53                      | 859                     |                               |
| Limpopo       | 48                      | 6202               | 1458            | 3872                  | 549                   | 43                  | 29                      | 277                     | 1                             |
| Private       | 7                       | 3692               | 777             | 2477                  | 287                   | 38                  | 26                      | 101                     |                               |
| Public        | 41                      | 2510               | 681             | 1395                  | 262                   | 5                   | 3                       | 176                     |                               |
| Mpumalanga    | 40                      | 6701               | 1374            | 4454                  | 539                   | 100                 | 48                      | 279                     |                               |
| Private       | 9                       | 3899               | 499             | 2988                  | 296                   | 97                  | 45                      | 171                     |                               |
| Public        | 31                      | 2802               | 875             | 1466                  | 243                   | 3                   | 3                       | 108                     |                               |
| North West    | 27                      | 10757              | 1123            | 7852                  | 699                   | 88                  | 53                      | 291                     | 1                             |
| Private       | 12                      | 4922               | 544             | 3733                  | 321                   | 80                  | 44                      | 178                     |                               |
| Public        | 15                      | 5835               | 579             | 4119                  | 378                   | 8                   | 9                       | 113                     |                               |
| Northern Cape | 24                      | 3415               | 556             | 2323                  | 354                   | 41                  | 54                      | 185                     |                               |
| Private       | 8                       | 1921               | 247             | 1473                  | 104                   | 23                  | 19                      | 48                      |                               |
| Public        | 16                      | 1494               | 309             | 850                   | 250                   | 18                  | 35                      | 137                     |                               |
| Western Cape  | 100                     | 48696              | 8721            | 32149                 | 2465                  | 359                 | 197                     | 409                     |                               |
| Private       | 41                      | 17095              | 2730            | 13009                 | 1020                  | 282                 | 197                     | 409                     |                               |
| Public        | 59                      | 31601              | 5991            | 19140                 | 1445                  | 77                  |                         |                         |                               |
| Total         | 639                     | 210835             | 40354           | 141265                | 14889                 | 2296                | 1334                    | 5526                    | 18                            |

| Summary of reported COVID-19 admissions by province, by sector |                         |                       |                 |                       |                       |                     |                         |                         |                               |  |
|----------------------------------------------------------------|-------------------------|-----------------------|-----------------|-----------------------|-----------------------|---------------------|-------------------------|-------------------------|-------------------------------|--|
| Sector                                                         | Facilities<br>Reporting | Admissions<br>to Date | Died to<br>Date | Discharged<br>to date | Currently<br>Admitted | Currently<br>in ICU | Currently<br>Ventilated | Currently<br>Oxygenated | Admissions in<br>Previous Day |  |
| Private                                                        | 251                     | 103016                | 16751           | 76258                 | 7356                  | 2059                | 1120                    | 2707                    | 114                           |  |
| Public                                                         | 388                     | 107819                | 23603           | 65007                 | 7533                  | 237                 | 214                     | 2819                    | 71                            |  |
| Total                                                          | 639                     | 210835                | 40354           | 141265                | 14889                 | 2296                | 1334                    | 5526                    | 185                           |  |