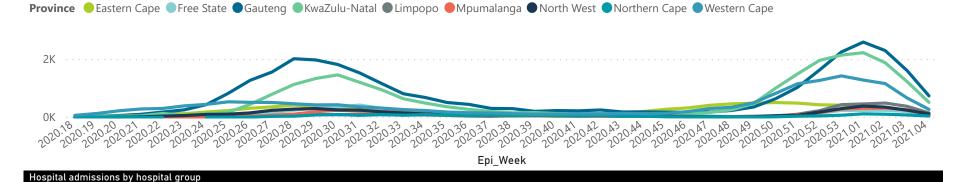

#### Summary of reported COVID-19 admissions by hospital group Admissions to Date Discharged to date Currently Admitted Currently in ICU Currently Ventilated Currently Oxygenated Hospital\_Group Facilities Died to Admissions in Previous Day Reporting Date NHN Netcare Life Healthcare Mediclinic Lenmed Clinix JMH Melomed **Total**

Admissions by hospital group Deaths by hospital group