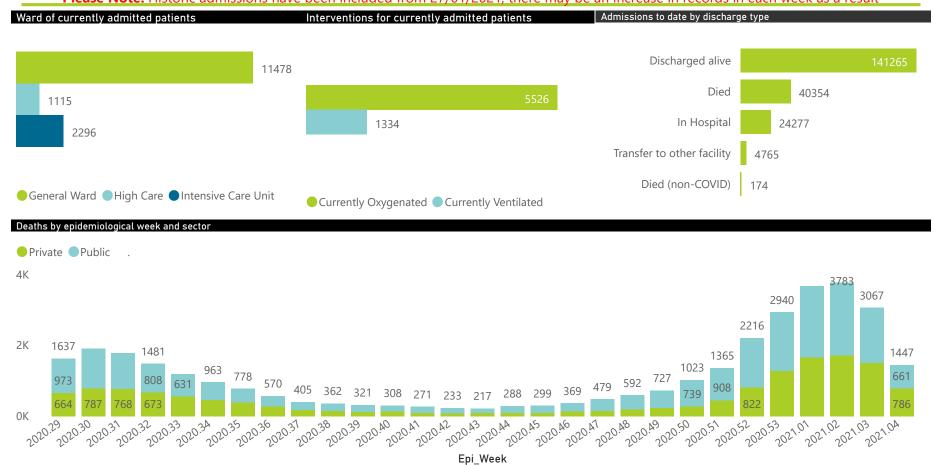

| Province      | Facilities<br>Reporting | Admissions to Date | Died to<br>Date | Discharged<br>to date | Currently<br>Admitted | Currently<br>in ICU | Currently<br>Ventilated | Currently<br>Oxygenated | Admissions in<br>Previous Day |
|---------------|-------------------------|--------------------|-----------------|-----------------------|-----------------------|---------------------|-------------------------|-------------------------|-------------------------------|
| Eastern Cape  | 103                     | 30246              | 8704            | 18487                 | 957                   | 124                 | 65                      | 494                     | 1:                            |
| Private       | 18                      | 9031               | 2171            | 6357                  | 295                   | 116                 | 54                      | 124                     |                               |
| Public        | 85                      | 21215              | 6533            | 12130                 | 662                   | 8                   | 11                      | 370                     | 1                             |
| Free State    | 56                      | 11693              | 2183            | 7670                  | 579                   | 68                  | 63                      | 270                     | !                             |
| Private       | 20                      | 5407               | 860             | 4184                  | 240                   | 65                  | 52                      | 90                      |                               |
| Public        | 36                      | 6286               | 1323            | 3486                  | 339                   | 3                   | 11                      | 180                     |                               |
| Gauteng       | 130                     | 54786              | 9061            | 39036                 | 5112                  | 992                 | 577                     | 1627                    | 8                             |
| Private       | 91                      | 32107              | 4669            | 24038                 | 2787                  | 915                 | 488                     | 751                     | 4                             |
| Public        | 39                      | 22679              | 4392            | 14998                 | 2325                  | 77                  | 89                      | 876                     | 4                             |
| KwaZulu-Natal | 111                     | 38339              | 7174            | 25422                 | 3635                  | 481                 | 248                     | 1694                    | 3                             |
| Private       | 45                      | 24942              | 4254            | 17999                 | 2006                  | 443                 | 195                     | 835                     | 3                             |
| Public        | 66                      | 13397              | 2920            | 7423                  | 1629                  | 38                  | 53                      | 859                     |                               |
| Limpopo       | 48                      | 6202               | 1458            | 3872                  | 549                   | 43                  | 29                      | 277                     | 1                             |
| Private       | 7                       | 3692               | 777             | 2477                  | 287                   | 38                  | 26                      | 101                     |                               |
| Public        | 41                      | 2510               | 681             | 1395                  | 262                   | 5                   | 3                       | 176                     |                               |
| Mpumalanga    | 40                      | 6701               | 1374            | 4454                  | 539                   | 100                 | 48                      | 279                     |                               |
| Private       | 9                       | 3899               | 499             | 2988                  | 296                   | 97                  | 45                      | 171                     |                               |
| Public        | 31                      | 2802               | 875             | 1466                  | 243                   | 3                   | 3                       | 108                     |                               |
| North West    | 27                      | 10757              | 1123            | 7852                  | 699                   | 88                  | 53                      | 291                     | 1                             |
| Private       | 12                      | 4922               | 544             | 3733                  | 321                   | 80                  | 44                      | 178                     |                               |
| Public        | 15                      | 5835               | 579             | 4119                  | 378                   | 8                   | 9                       | 113                     |                               |
| Northern Cape | 24                      | 3415               | 556             | 2323                  | 354                   | 41                  | 54                      | 185                     |                               |
| Private       | 8                       | 1921               | 247             | 1473                  | 104                   | 23                  | 19                      | 48                      |                               |
| Public        | 16                      | 1494               | 309             | 850                   | 250                   | 18                  | 35                      | 137                     |                               |
| Western Cape  | 100                     | 48696              | 8721            | 32149                 | 2465                  | 359                 | 197                     | 409                     |                               |
| Private       | 41                      | 17095              | 2730            | 13009                 | 1020                  | 282                 | 197                     | 409                     |                               |
| Public        | 59                      | 31601              | 5991            | 19140                 | 1445                  | 77                  |                         |                         |                               |
| Total         | 639                     | 210835             | 40354           | 141265                | 14889                 | 2296                | 1334                    | 5526                    | 18                            |

| Summary of reported COVID-19 admissions by province, by sector |                         |                       |                 |                       |                       |                     |                         |                         |                               |  |
|----------------------------------------------------------------|-------------------------|-----------------------|-----------------|-----------------------|-----------------------|---------------------|-------------------------|-------------------------|-------------------------------|--|
| Sector                                                         | Facilities<br>Reporting | Admissions<br>to Date | Died to<br>Date | Discharged<br>to date | Currently<br>Admitted | Currently<br>in ICU | Currently<br>Ventilated | Currently<br>Oxygenated | Admissions in<br>Previous Day |  |
| Private                                                        | 251                     | 103016                | 16751           | 76258                 | 7356                  | 2059                | 1120                    | 2707                    | 114                           |  |
| Public                                                         | 388                     | 107819                | 23603           | 65007                 | 7533                  | 237                 | 214                     | 2819                    | 71                            |  |
| Total                                                          | 639                     | 210835                | 40354           | 141265                | 14889                 | 2296                | 1334                    | 5526                    | 185                           |  |