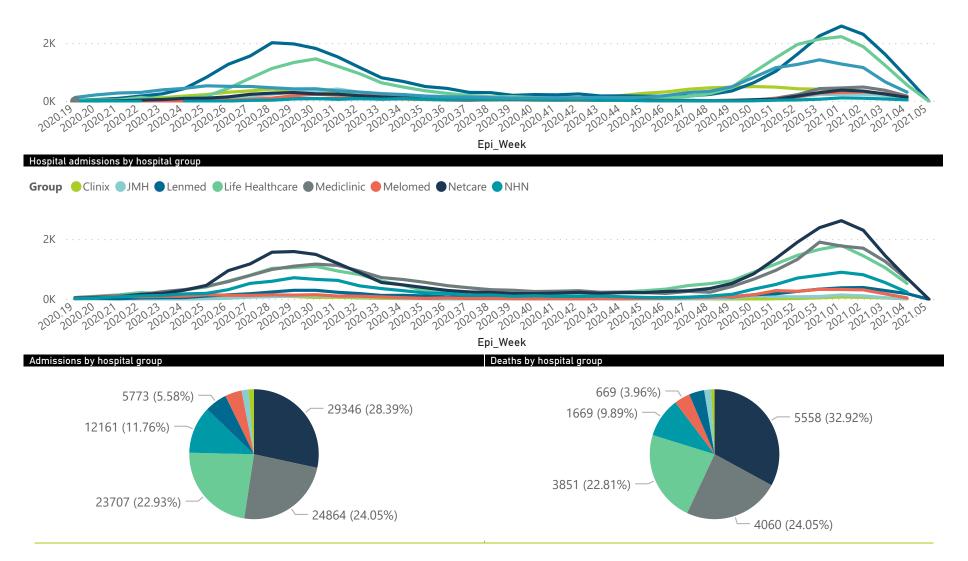

### Summary of reported COVID-19 admissions by hospital group

| Hospital_Group  | Facilities<br>Reporting<br>▼ | Admissions<br>to Date | Died to<br>Date | Discharged<br>to date | Currently<br>Admitted | Currently<br>in ICU | Currently<br>Ventilated | Currently<br>Oxygenated | Admissions in<br>Previous Day |
|-----------------|------------------------------|-----------------------|-----------------|-----------------------|-----------------------|---------------------|-------------------------|-------------------------|-------------------------------|
| NHN             | 69                           | 12161                 | 1669            | 8617                  | 995                   | 117                 | 102                     | 545                     | 6                             |
| Netcare         | 58                           | 29346                 | 5558            | 21029                 | 2281                  | 749                 | 386                     | 15                      | 37                            |
| Life Healthcare | 50                           | 23707                 | 3851            | 18258                 | 1192                  | 511                 | 172                     | 706                     | 14                            |
| Mediclinic      | 48                           | 24864                 | 4060            | 18835                 | 1404                  | 396                 | 274                     | 784                     | 10                            |
| Lenmed          | 10                           | 5773                  | 641             | 4407                  | 557                   | 106                 | 55                      | 155                     | 17                            |
| Clinix          | 6                            | 1420                  | 149             | 962                   | 259                   | 39                  | 25                      | 158                     | 0                             |
| JMH             | 5                            | 1785                  | 287             | 1323                  | 119                   | 18                  | 12                      | 64                      | 0                             |
| Melomed         | 5                            | 4327                  | 669             | 3282                  | 314                   | 64                  | 41                      | 143                     | 0                             |
| Total           | 251                          | 103383                | 16884           | 76713                 | 7121                  | 2000                | 1067                    | 2570                    | 84                            |

Hospital admissions by province

Province 🔶 Eastern Cape 🔵 Free State 🔵 Gauteng 🔍 KwaZulu-Natal 🔍 Limpopo 💭 Mpumalanga 🜑 North West 🕤 Northern Cape 🔵 Western Cape