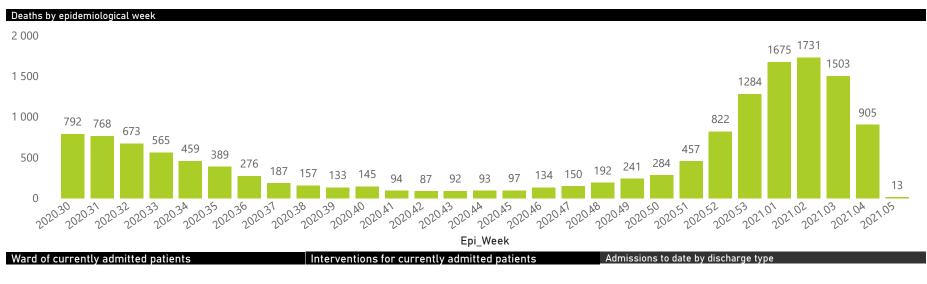

#### NICD COVID-19 Surveillance in Selected Hospitals

Private

NATIONAL INSTITUTE FOR COMMUNICABLE DISEASES

The number of reported admissions may change day-to-day as enrolled facilities back-capture historical data. There are some discharges and deaths that are in the process of being updated in Gauteng hospitals which will change the outcomes. The data below refer to admitted patients with laboratory-confirmed COVID-19.

## NICD COVID-19 Surveillance in Selected Hospitals

Private

The number of reported admissions may change day-to-day as enrolled facilities back-capture historical data. The Western Cape government has been unable to provide daily data on patients who are on oxygen or ventilated. The data below refer to admitted patients with laboratory-confirmed COVID-19.

NATIONAL INSTITUTE FOR COMMUNICABLE DISEASES

Please Note: Historic admissions have been included from 27/01/2021, there may be an increase in records in each week as a result

| Summary of reported COVID-19 admissions by province |                         |                       |                 |                       |                       |                     |                         |                         |                               |  |
|-----------------------------------------------------|-------------------------|-----------------------|-----------------|-----------------------|-----------------------|---------------------|-------------------------|-------------------------|-------------------------------|--|
| Province                                            | Facilities<br>Reporting | Admissions<br>to Date | Died to<br>Date | Discharged<br>to date | Currently<br>Admitted | Currently<br>in ICU | Currently<br>Ventilated | Currently<br>Oxygenated | Admissions in<br>Previous Day |  |
| Eastern Cape                                        | 18                      | 9043                  | 2179            | 6372                  | 280                   | 112                 | 53                      | 111                     | 2                             |  |
| Free State                                          | 20                      | 5428                  | 866             | 4209                  | 229                   | 66                  | 49                      | 84                      | 4                             |  |
| Gauteng                                             | 91                      | 32211                 | 4706            | 24187                 | 2703                  | 881                 | 457                     | 704                     | 38                            |  |
| KwaZulu-Natal                                       | 45                      | 25002                 | 4279            | 18089                 | 1953                  | 437                 | 192                     | 813                     | 23                            |  |
| Limpopo                                             | 7                       | 3720                  | 787             | 2514                  | 266                   | 32                  | 23                      | 88                      | 5                             |  |
| Mpumalanga                                          | 9                       | 3961                  | 504             | 3019                  | 318                   | 105                 | 49                      | 180                     | 2                             |  |
| North West                                          | 12                      | 4947                  | 557             | 3755                  | 310                   | 73                  | 39                      | 175                     | 4                             |  |
| Northern Cape                                       | 8                       | 1926                  | 250             | 1489                  | 89                    | 22                  | 18                      | 37                      | 1                             |  |
| Western Cape                                        | 41                      | 17145                 | 2756            | 13079                 | 973                   | 272                 | 187                     | 378                     | 5                             |  |
| Total                                               | 251                     | 103383                | 16884           | 76713                 | 7121                  | 2000                | 1067                    | 2570                    | 84                            |  |