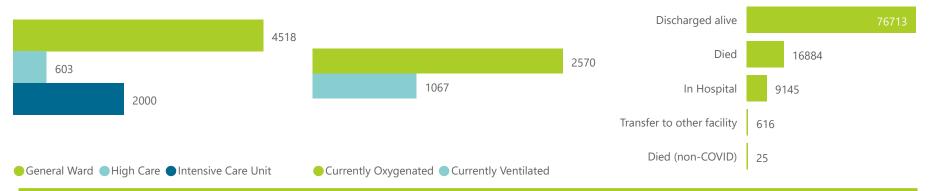

### Summary of reported COVID-19 admissions by hospital group

| Hospital_Group  | Facilities<br>Reporting<br>▼ | Admissions<br>to Date | Died to<br>Date | Discharged<br>to date | Currently<br>Admitted | Currently<br>in ICU | Currently<br>Ventilated | Currently<br>Oxygenated | Admissions in<br>Previous Day |
|-----------------|------------------------------|-----------------------|-----------------|-----------------------|-----------------------|---------------------|-------------------------|-------------------------|-------------------------------|
| NHN             | 69                           | 12161                 | 1669            | 8617                  | 995                   | 117                 | 102                     | 545                     | 6                             |
| Netcare         | 58                           | 29346                 | 5558            | 21029                 | 2281                  | 749                 | 386                     | 15                      | 37                            |
| Life Healthcare | 50                           | 23707                 | 3851            | 18258                 | 1192                  | 511                 | 172                     | 706                     | 14                            |
| Mediclinic      | 48                           | 24864                 | 4060            | 18835                 | 1404                  | 396                 | 274                     | 784                     | 10                            |
| Lenmed          | 10                           | 5773                  | 641             | 4407                  | 557                   | 106                 | 55                      | 155                     | 17                            |
| Clinix          | 6                            | 1420                  | 149             | 962                   | 259                   | 39                  | 25                      | 158                     | 0                             |
| JMH             | 5                            | 1785                  | 287             | 1323                  | 119                   | 18                  | 12                      | 64                      | 0                             |
| Melomed         | 5                            | 4327                  | 669             | 3282                  | 314                   | 64                  | 41                      | 143                     | 0                             |
| Total           | 251                          | 103383                | 16884           | 76713                 | 7121                  | 2000                | 1067                    | 2570                    | 84                            |