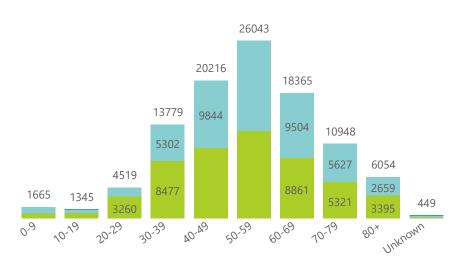

4310 4125 4655 4405 1955 2034 5711 4339 912 568 279 113 112 10-19 30-39 40-49 Unknown 20-29 50-59 60-69 10-79 0.9 80×

Female Male Unknown

3648

0.9

● Female ● Male ● Unknown .

| Province      | Facilities<br>Reporting | Admissions to Date | Died to<br>Date | Discharged<br>to date | Currently<br>Admitted | Currently<br>in ICU | Currently<br>Ventilated | Currently<br>Oxygenated | Admissions in<br>Previous Day |
|---------------|-------------------------|--------------------|-----------------|-----------------------|-----------------------|---------------------|-------------------------|-------------------------|-------------------------------|
| Eastern Cape  | 103                     | 30336              | 8783            | 18514                 | 936                   | 120                 | 64                      | 482                     | 2                             |
| Private       | 18                      | 9043               | 2179            | 6372                  | 280                   | 112                 | 53                      | 111                     | 2                             |
| Public        | 85                      | 21293              | 6604            | 12142                 | 656                   | 8                   | 11                      | 371                     | 0                             |
| Free State    | 56                      | 11723              | 2191            | 7699                  | 571                   | 69                  | 59                      | 269                     | 7                             |
| Private       | 20                      | 5428               | 866             | 4209                  | 229                   | 66                  | 49                      | 84                      | 4                             |
| Public        | 36                      | 6295               | 1325            | 3490                  | 342                   | 3                   | 10                      | 185                     | 3                             |
| Gauteng       | 130                     | 54949              | 9110            | 39225                 | 5031                  | 958                 | 548                     | 1580                    | 55                            |
| Private       | 91                      | 32211              | 4706            | 24187                 | 2703                  | 881                 | 457                     | 704                     | 38                            |
| Public        | 39                      | 22738              | 4404            | 15038                 | 2328                  | 77                  | 91                      | 876                     | 17                            |
| KwaZulu-Natal | 111                     | 38424              | 7210            | 25531                 | 3574                  | 480                 | 245                     | 1664                    | 29                            |
| Private       | 45                      | 25002              | 4279            | 18089                 | 1953                  | 437                 | 192                     | 813                     | 23                            |
| Public        | 66                      | 13422              | 2931            | 7442                  | 1621                  | 43                  | 53                      | 851                     | 6                             |
| Limpopo       | 48                      | 6244               | 1477            | 3926                  | 515                   | 37                  | 26                      | 255                     | 6                             |
| Private       | 7                       | 3720               | 787             | 2514                  | 266                   | 32                  | 23                      | 88                      | 5                             |
| Public        | 41                      | 2524               | 690             | 1412                  | 249                   | 5                   | 3                       | 167                     | 1                             |
| Mpumalanga    | 40                      | 6763               | 1379            | 4484                  | 561                   | 108                 | 52                      | 288                     | 2                             |
| Private       | 9                       | 3961               | 504             | 3019                  | 318                   | 105                 | 49                      | 180                     | 2                             |
| Public        | 31                      | 2802               | 875             | 1465                  | 243                   | 3                   | 3                       | 108                     | 0                             |
| North West    | 27                      | 10793              | 1142            | 7880                  | 687                   | 81                  | 48                      | 288                     | 4                             |
| Private       | 12                      | 4947               | 557             | 3755                  | 310                   | 73                  | 39                      | 175                     | 4                             |
| Public        | 15                      | 5846               | 585             | 4125                  | 377                   | 8                   | 9                       | 113                     | 0                             |
| Northern Cape | 24                      | 3431               | 560             | 2345                  | 343                   | 40                  | 53                      | 174                     | 1                             |
| Private       | 8                       | 1926               | 250             | 1489                  | 89                    | 22                  | 18                      | 37                      | 1                             |
| Public        | 16                      | 1505               | 310             | 856                   | 254                   | 18                  | 35                      | 137                     | 0                             |
| Western Cape  | 100                     | 48746              | 8747            | 32219                 | 2418                  | 349                 | 187                     | 378                     | 5                             |
| Private       | 41                      | 17145              | 2756            | 13079                 | 973                   | 272                 | 187                     | 378                     | 5                             |
| Public        | 59                      | 31601              | 5991            | 19140                 | 1445                  | 77                  |                         |                         | 0                             |
| Total         | 639                     | 211409             | 40599           | 141823                | 14636                 | 2242                | 1282                    | 5378                    | 111                           |