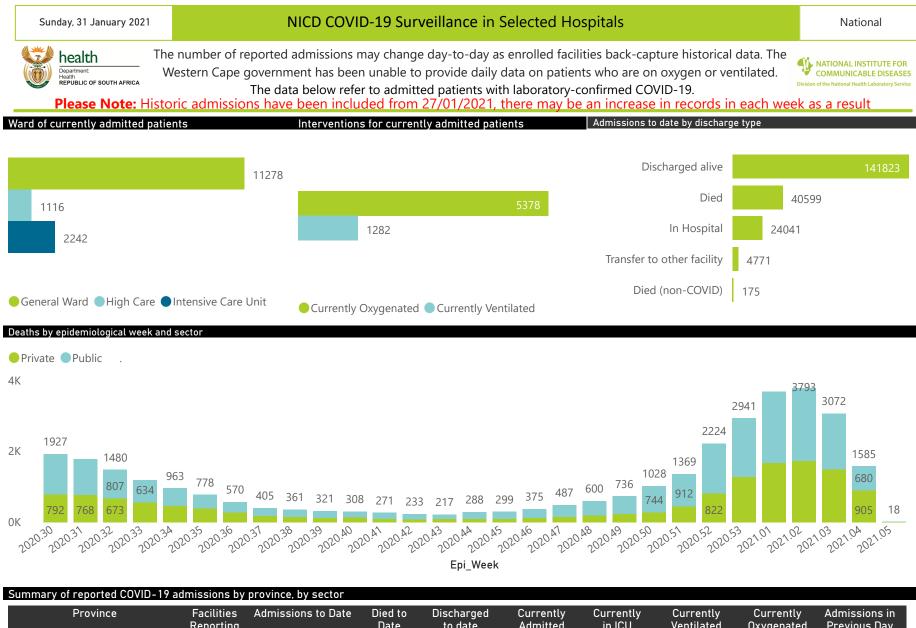

## NICD COVID-19 Surveillance in Selected Hospitals

Private

The number of reported admissions may change day-to-day as enrolled facilities back-capture historical data. The Western Cape government has been unable to provide daily data on patients who are on oxygen or ventilated. The data below refer to admitted patients with laboratory-confirmed COVID-19.

NATIONAL INSTITUTE FOR COMMUNICABLE DISEASES

Please Note: Historic admissions have been included from 27/01/2021, there may be an increase in records in each week as a result

| Summary of reported COVID-19 admissions by province |                         |                       |                 |                       |                       |                     |                         |                         |                               |  |
|-----------------------------------------------------|-------------------------|-----------------------|-----------------|-----------------------|-----------------------|---------------------|-------------------------|-------------------------|-------------------------------|--|
| Province                                            | Facilities<br>Reporting | Admissions<br>to Date | Died to<br>Date | Discharged<br>to date | Currently<br>Admitted | Currently<br>in ICU | Currently<br>Ventilated | Currently<br>Oxygenated | Admissions in<br>Previous Day |  |
| Eastern Cape                                        | 18                      | 9043                  | 2179            | 6372                  | 280                   | 112                 | 53                      | 111                     | 2                             |  |
| Free State                                          | 20                      | 5428                  | 866             | 4209                  | 229                   | 66                  | 49                      | 84                      | 4                             |  |
| Gauteng                                             | 91                      | 32211                 | 4706            | 24187                 | 2703                  | 881                 | 457                     | 704                     | 38                            |  |
| KwaZulu-Natal                                       | 45                      | 25002                 | 4279            | 18089                 | 1953                  | 437                 | 192                     | 813                     | 23                            |  |
| Limpopo                                             | 7                       | 3720                  | 787             | 2514                  | 266                   | 32                  | 23                      | 88                      | 5                             |  |
| Mpumalanga                                          | 9                       | 3961                  | 504             | 3019                  | 318                   | 105                 | 49                      | 180                     | 2                             |  |
| North West                                          | 12                      | 4947                  | 557             | 3755                  | 310                   | 73                  | 39                      | 175                     | 4                             |  |
| Northern Cape                                       | 8                       | 1926                  | 250             | 1489                  | 89                    | 22                  | 18                      | 37                      | 1                             |  |
| Western Cape                                        | 41                      | 17145                 | 2756            | 13079                 | 973                   | 272                 | 187                     | 378                     | 5                             |  |
| Total                                               | 251                     | 103383                | 16884           | 76713                 | 7121                  | 2000                | 1067                    | 2570                    | 84                            |  |

| Summary of reported COVID-19 admissions by province, by sector |                         |                       |                 |                       |                       |                     |                         |                         |                               |  |
|----------------------------------------------------------------|-------------------------|-----------------------|-----------------|-----------------------|-----------------------|---------------------|-------------------------|-------------------------|-------------------------------|--|
| Sector                                                         | Facilities<br>Reporting | Admissions<br>to Date | Died to<br>Date | Discharged<br>to date | Currently<br>Admitted | Currently<br>in ICU | Currently<br>Ventilated | Currently<br>Oxygenated | Admissions in<br>Previous Day |  |
| Private                                                        | 251                     | 103383                | 16884           | 76713                 | 7121                  | 2000                | 1067                    | 2570                    | 84                            |  |
| Public                                                         | 388                     | 108026                | 23715           | 65110                 | 7515                  | 242                 | 215                     | 2808                    | 27                            |  |
| Total                                                          | 639                     | 211409                | 40599           | 141823                | 14636                 | 2242                | 1282                    | 5378                    | 111                           |  |