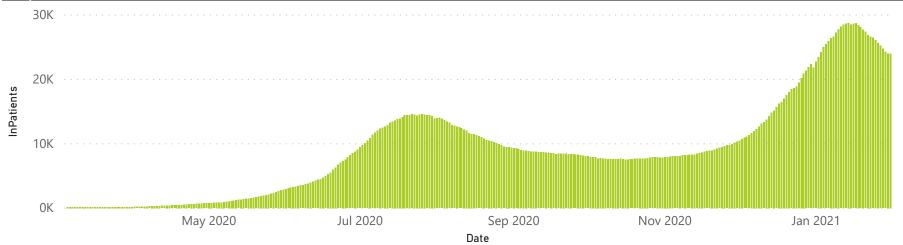

884           | 76713                 | 7121                  | 2000                | 1067                    | 2570                    | 84                            |  |
| Public                                                         | 388                     | 108026                | 23715           | 65110                 | 7515                  | 242                 | 215                     | 2808                    | 27                            |  |
| Total                                                          | 639                     | 211409                | 40599           | 141823                | 14636                 | 2242                | 1282                    | 5378                    | 111                           |  |

#### Daily current In-Patients over time



LIC OF SOUTH AFRIC

health

#### NICD COVID-19 Surveillance in Selected Hospitals

Private

NATIONAL INSTITUTE FOR COMMUNICABLE DISEASES

The number of reported admissions may change day-to-day as enrolled facilities back-capture historical data. There are some discharges and deaths that are in the process of being updated in Gauteng hospitals which will change the outcomes. The data below refer to admitted patients with laboratory-confirmed COVID-19.

Please Note: Historic admissions have been included from 27/01/2021, there may be an increase in records in each week as a result









● Female ● Male ● Unknown





Sunday, 31 January 2021

LIC OF SOUTH AFRICA

health

## NICD COVID-19 Surveillance in Selected Hospitals

Private

The number of reported admissions may change day-to-day