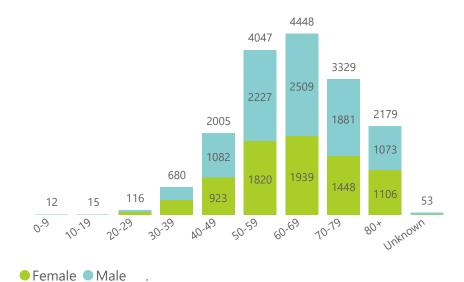

4310 4125 4655 4405 1955 2034 5711 4339 912 568 279 113 112 10-19 30-39 40-49 Unknown 20-29 50-59 60-69 10-79 0.9 80×

Female Male Unknown

3648

0.9

● Female ● Male ● Unknown .

| Province      | Facilities<br>Reporting | Admissions to Date | Died to<br>Date | Discharged<br>to date | Currently<br>Admitted | Currently<br>in ICU | Currently<br>Ventilated | Currently<br>Oxygenated | Admissions in<br>Previous Day |
|---------------|-------------------------|--------------------|-----------------|-----------------------|-----------------------|---------------------|-------------------------|-------------------------|-------------------------------|
| Eastern Cape  | 103                     | 30336              | 8783            | 18514                 | 936                   | 120                 | 64                      | 482                     | 2                             |
| Private       | 18                      | 9043               | 2179            | 6372                  | 280                   | 112                 | 53                      | 111                     | 2                             |
| Public        | 85                      | 21293              | 6604            | 12142                 | 656                   | 8                   | 11                      | 371                     | 0                             |
| Free State    | 56                      | 11723              | 2191            | 7699                  | 571                   | 69                  | 59                      | 269                     | 7                             |
| Private       | 20                      | 5428               | 866             | 4209                  | 229                   | 66                  | 49                      | 84                      | 4                             |
| Public        | 36                      | 6295               | 1325            | 3490                  | 342                   | 3                   | 10                      | 185                     | 3                             |
| Gauteng       | 130                     | 54949              | 9110            | 39225                 | 5031                  | 958                 | 548                     | 1580                    | 55                            |
| Private       | 91                      | 32211              | 4706            | 24187                 | 2703                  | 881                 | 457                     | 704                     | 38                            |
| Public        | 39                      | 22738              | 4404            | 15038                 | 2328                  | 77                  | 91                      | 876                     | 17                            |
| KwaZulu-Natal | 111                     | 38424              | 7210            | 25531                 | 3574                  | 480                 | 245                     | 1664                    | 29                            |
| Private       | 45                      | 25002              | 4279            | 18089                 | 1953                  | 437                 | 192                     | 813                     | 23                            |
| Public        | 66                      | 13422              | 2931            | 7442                  | 1621                  | 43                  | 53                      | 851                     | 6                             |
| Limpopo       | 48                      | 6244               | 1477            | 3926                  | 515                   | 37                  | 26                      | 255                     | 6                             |
| Private       | 7                       | 3720               | 787             | 2514                  | 266                   | 32                  | 23                      | 88                      | 5                             |
| Public        | 41                      | 2524               | 690             | 1412                  | 249                   | 5                   | 3                       | 167                     | 1                             |
| Mpumalanga    | 40                      | 6763               | 1379            | 4484                  | 561                   | 108                 | 52                      | 288                     | 2                             |
| Private       | 9                       | 3961               | 504             | 3019                  | 318                   | 105                 | 49                      | 180                     | 2                             |
| Public        | 31                      | 2802               | 875             | 1465                  | 243                   | 3                   | 3                       | 108                     | 0                             |
| North West    | 27                      | 10793              | 1142            | 7880                  | 687                   | 81                  | 48                      | 288                     | 4                             |
| Private       | 12                      | 4947               | 557             | 3755                  | 310                   | 73                  | 39                      | 175                     | 4                             |
| Public        | 15                      | 5846               | 585             | 4125                  | 377                   | 8                   | 9                       | 113                     | 0                             |
| Northern Cape | 24                      | 3431               | 560             | 2345                  | 343                   | 40                  | 53                      | 174                     | 1                             |
| Private       | 8                       | 1926               | 250             | 1489                  | 89                    | 22                  | 18                      | 37                      | 1                             |
| Public        | 16                      | 1505               | 310             | 856                   | 254                   | 18                  | 35                      | 137                     | 0                             |
| Western Cape  | 100                     | 48746              | 8747            | 32219                 | 2418                  | 349                 | 187                     | 378                     | 5                             |
| Private       | 41                      | 17145              | 2756            | 13079                 | 973                   | 272                 | 187                     | 378                     | 5                             |
| Public        | 59                      | 31601              | 5991            | 19140                 | 1445                  | 77                  |                         |                         | 0                             |
| Total         | 639                     | 211409             | 40599           | 141823                | 14636                 | 2242                | 1282                    | 5378                    | 111                           |

Please Note: Historic admissions have been included from 27/01/2021, there may be an increase in records in each week as a result

● Female ● Male ● Unknown

Sunday, 31 January 2021

LIC OF SOUTH AFRICA

health