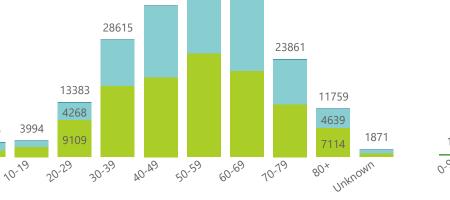

#### NICD COVID-19 Surveillance in Selected Hospitals

Private

NATIONAL INSTITUTE FOR COMMUNICABLE DISEASES

The number of reported admissions may change day-to-day as enrolled facilities back-capture historical data. There are some discharges and deaths that are in the process of being updated in Gauteng hospitals which will change the outcomes. The data below refer to admitted patients with laboratory-confirmed COVID-19.

Please Note: Historic admissions have been included from 27/01/2021, there may be an increase in records in each week as a result

● Female ● Male ● Unknown

Sunday, 31 January 2021

LIC OF SOUTH AFRICA

health