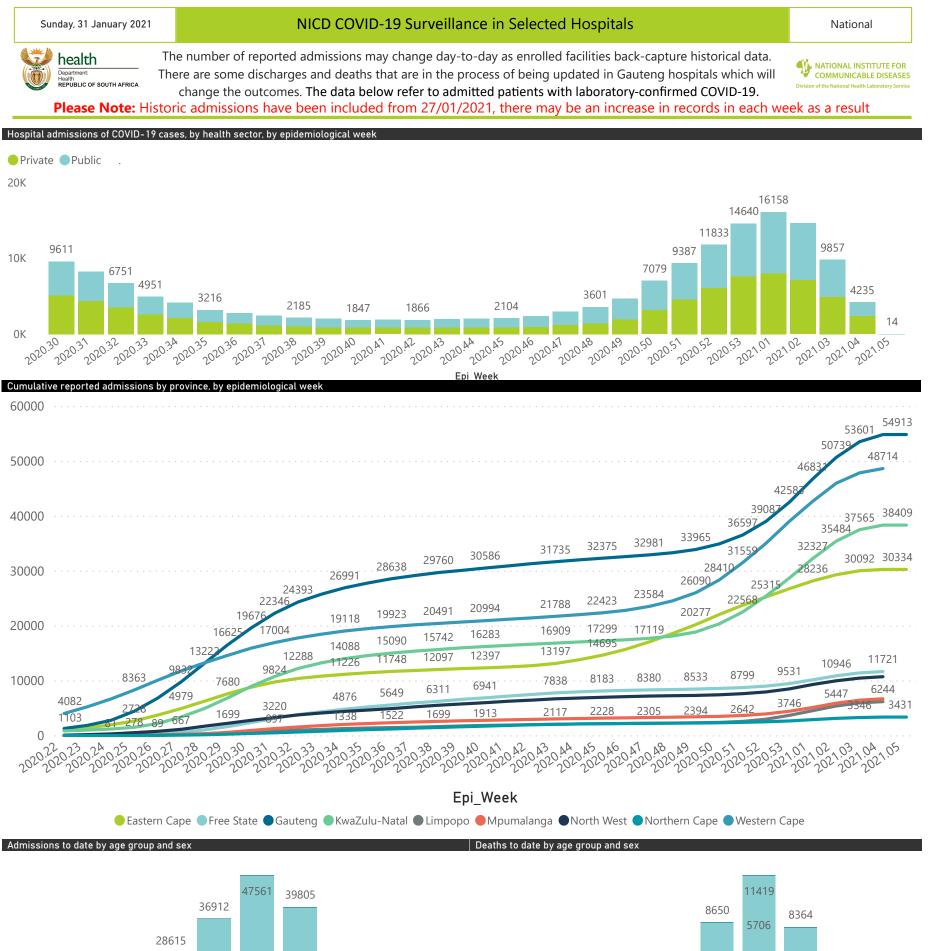

# NICD COVID-19 Surveillance in Selected Hospitals

National

The number of reported admissions may change day-to-day as enrolled facilities back-capture historical data. The Western Cape government has been unable to provide daily data on patients who are on oxygen or ventilated.

NATIONAL INSTITUTE FOR COMMUNICABLE DISEASES

REPUBLIC OF SOUTH AFRICA The data below refer to admitted patients with laboratory-confirmed COVID-19. Please Note: Historic admissions have been included from 27/01/2021, there may be an increase in records in each week as a result