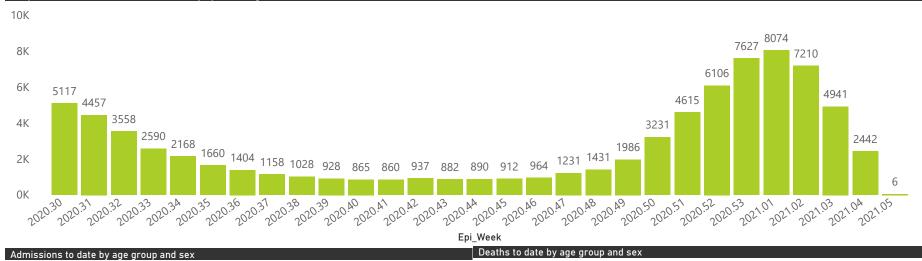

# NICD COVID-19 Surveillance in Selected Hospitals

National

The number of reported admissions may change day-to-day as enrolled facilities back-capture historical data. The Western Cape government has been unable to provide daily data on patients who are on oxygen or ventilated.

NATIONAL INSTITUTE FOR COMMUNICABLE DISEASES

REPUBLIC OF SOUTH AFRICA The data below refer to admitted patients with laboratory-confirmed COVID-19. Please Note: Historic admissions have been included from 27/01/2021, there may be an increase in records in each week as a result