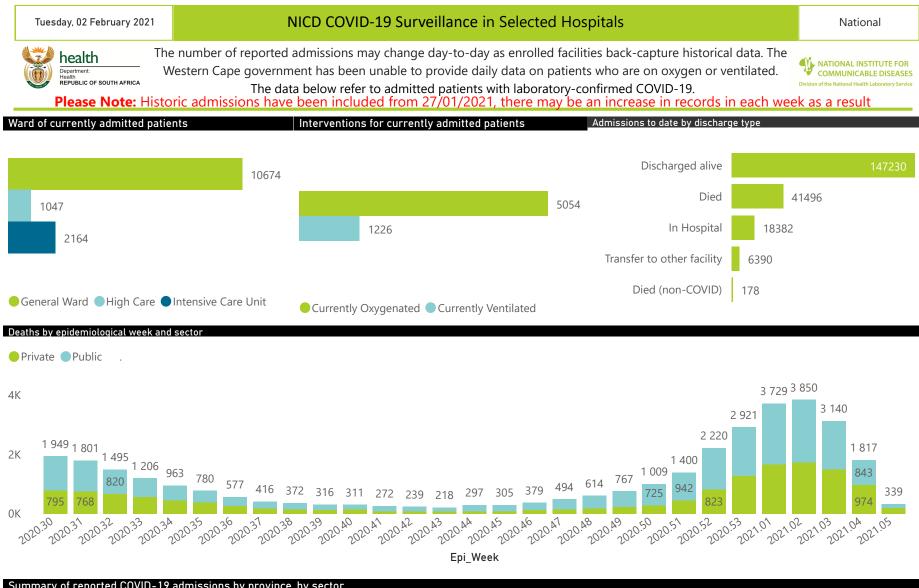

# NICD COVID-19 Surveillance in Selected Hospitals

National

The number of reported admissions may change day-to-day as enrolled facilities back-capture historical data. The Western Cape government has been unable to provide daily data on patients who are on oxygen or ventilated.

NATIONAL INSTITUTE FOR COMMUNICABLE DISEASES

| Summary of reported COVID-19 admissions by province, by sector |                         |                       |                 |                       |                       |                     |                         |                         |                               |  |  |
|----------------------------------------------------------------|-------------------------|-----------------------|-----------------|-----------------------|-----------------------|---------------------|-------------------------|-------------------------|-------------------------------|--|--|
| Sector                                                         | Facilities<br>Reporting | Admissions<br>to Date | Died to<br>Date | Discharged<br>to date | Currently<br>Admitted | Currently<br>in ICU | Currently<br>Ventilated | Currently<br>Oxygenated | Admissions in<br>Previous Day |  |  |
| Private                                                        | 251                     | 104104                | 17189           | 78927                 | 6770                  | 1914                | 1012                    | 2418                    | 147                           |  |  |
| Public                                                         | 390                     | 109572                | 24307           | 68303                 | 7115                  | 250                 | 214                     | 2636                    | 101                           |  |  |
| Total                                                          | 641                     | 213676                | 41496           | 147230                | 13885                 | 2164                | 1226                    | 5054                    | 248                           |  |  |