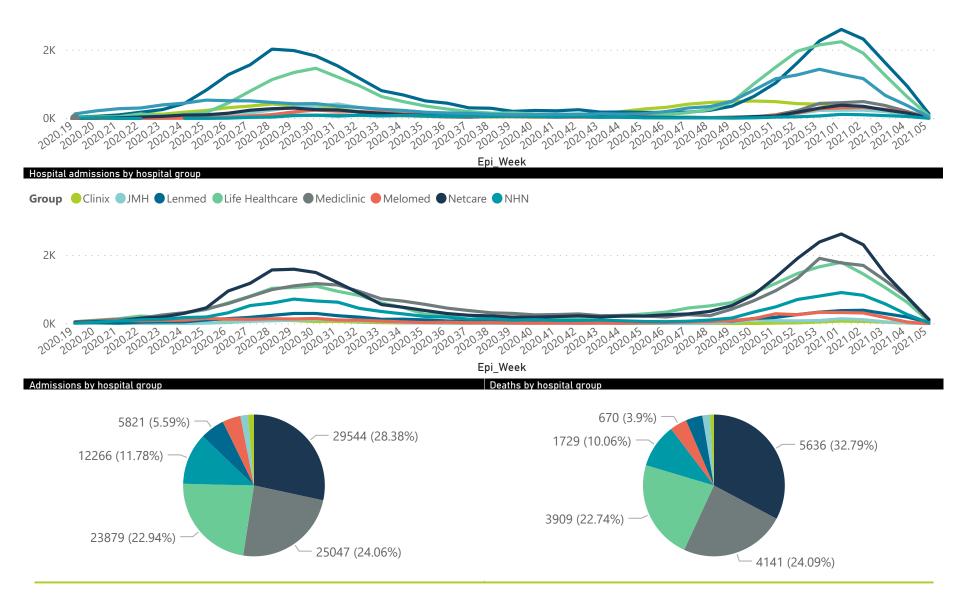

Please Note: Historic admissions have been included from 27/01/2021, there may be an increase in records in each week as a result

Hospital admissions of COVID-19 cases, by epidemiological week

Female Male Unknown

#### Summary of reported COVID-19 admissions by hospital group

| Hospital_Group                  | Facilities<br>Reporting<br>▼ | Admissions<br>to Date | Died to<br>Date | Discharged<br>to date | Currently<br>Admitted | Currently<br>in ICU | Currently<br>Ventilated | Currently<br>Oxygenated | Admissions in<br>Previous Day |
|---------------------------------|------------------------------|-----------------------|-----------------|-----------------------|-----------------------|---------------------|-------------------------|-------------------------|-------------------------------|
| NHN                             | 69                           | 12266                 | 1729            | 8960                  | 866                   | 105                 | 90                      | 484                     | 15                            |
| Netcare                         | 58                           | 29544                 | 5636            | 21558                 | 2187                  | 726                 | 368                     | 39                      | 63                            |
| Life Healthcare                 | 50                           | 23879                 | 3909            | 18787                 | 1148                  | 496                 | 157                     | 653                     | 27                            |
| Mediclinic                      | 48                           | 25047                 | 4141            | 19453                 | 1324                  | 375                 | 276                     | 740                     | 16                            |
| Lenmed                          | 10                           | 5821                  | 654             | 4515                  | 556                   | 97                  | 45                      | 149                     | 24                            |
| Clinix                          | 6                            | 1429                  | 151             | 976                   | 267                   | 41                  | 28                      | 162                     | 0                             |
| JMH                             | 5                            | 1791                  | 299             | 1365                  | 100                   | 10                  | 7                       | 48                      | 0                             |
| Melomed                         | 5                            | 4327                  | 670             | 3313                  | 322                   | 64                  | 41                      | 143                     | 2                             |
| Total                           | 251                          | 104104                | 17189           | 78927                 | 6770                  | 1914                | 1012                    | 2418                    | 147                           |
| Hospital admissions by province |                              |                       |                 |                       |                       |                     |                         |                         |                               |