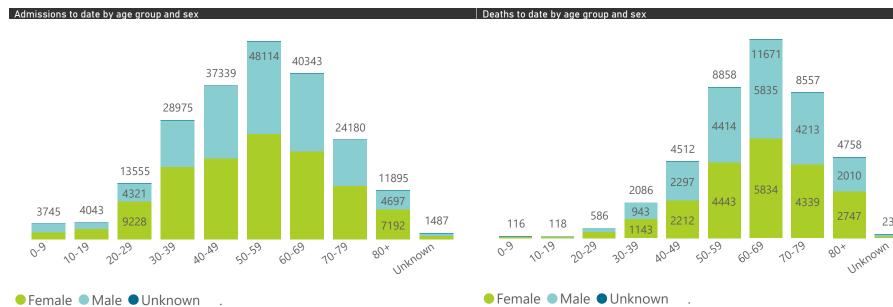

| Province      | Facilities<br>Reporting | Admissions to Date | Died to<br>Date | Discharged<br>to date | Currently<br>Admitted | Currently<br>in ICU | Currently<br>Ventilated | Currently<br>Oxygenated | Admissions in<br>Previous Day |
|---------------|-------------------------|--------------------|-----------------|-----------------------|-----------------------|---------------------|-------------------------|-------------------------|-------------------------------|
| Limpopo       | 48                      | 6392               | 1543            | 4136                  | 506                   | 33                  | <b>^</b> 25             | 261                     |                               |
| Public        | 41                      | 2630               | 727             | 15