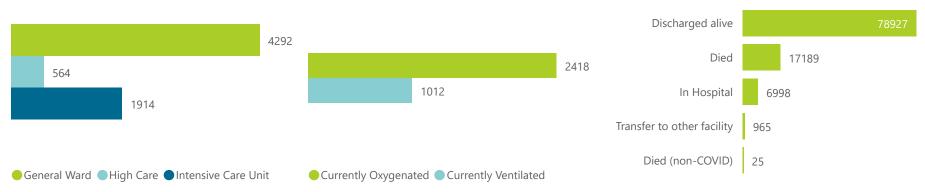

NATIONAL INSTITUTE FOR COMMUNICABLE DISEASES

| Summary of reported COVID-19 admissions by province, by sector |                         |                       |                 |                       |                       |                     |                         |                         |                               |  |  |
|----------------------------------------------------------------|-------------------------|-----------------------|-----------------|-----------------------|-----------------------|---------------------|-------------------------|-------------------------|-------------------------------|--|--|
| Sector                                                         | Facilities<br>Reporting | Admissions<br>to Date | Died to<br>Date | Discharged<br>to date | Currently<br>Admitted | Currently<br>in ICU | Currently<br>Ventilated | Currently<br>Oxygenated | Admissions in<br>Previous Day |  |  |
| Private                                                        | 251                     | 104104                | 17189           | 78927                 | 6770                  | 1914                | 1012                    | 2418                    | 147                           |  |  |
| Public                                                         | 390                     | 109572                | 24307           | 68303                 | 7115                  | 250                 | 214                     | 2636                    | 101                           |  |  |
| Total                                                          | 641                     | 213676                | 41496           | 147230                | 13885                 | 2164                | 1226                    | 5054                    | 248                           |  |  |

| Total         | 251 | 104104 | 17189 | 78927 | 6770 | 1914 | 1012 | 2418 | 147 |
|---------------|-----|--------|-------|-------|------|------|------|------|-----|
| Western Cape  | 41  | 17251  | 2793  | 13402 | 932  | 268  | 177  | 352  | 12  |
| Northern Cape | 8   | 1941   | 256   | 1539  | 86   | 21   | 16   | 42   | 4   |
| North West    | 12  | 4984   | 569   | 3898  | 281  | 68   | 41   | 160  | 9   |
| Mpumalanga    | 9   | 4003   | 522   | 3137  | 298  | 97   | 42   | 159  | 7   |
| Limpopo       | 7   | 3762   | 816   | 2628  | 254  | 29   | 22   | 86   | 6   |
| KwaZulu-Natal | 45  | 25176  | 4363  | 18657 | 1827 | 424  | 180  | 714  | 34  |
| Gauteng       | 91  | 32477  | 4799  | 24797 | 2619 | 838  | 433  | 731  | 64  |
| Free State    | 20  | 5450   | 876   | 4287  | 228  | 65   | 51   | 87   | 5   |