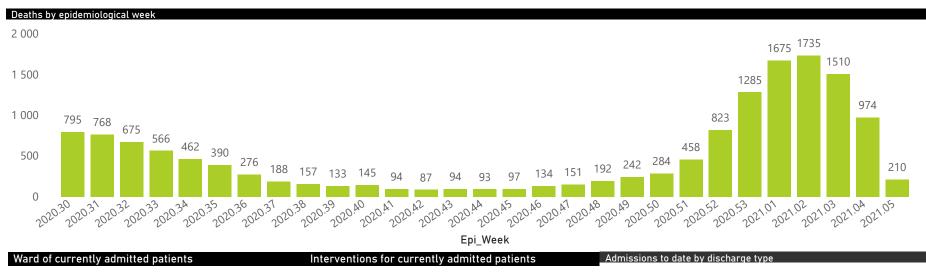

Please Note: Historic admissions have been included from 27/01/2021, there may be an increase in records in each week as a result

Hospital admissions of COVID-19 cases, by epidemiological week

Female Male Unknown