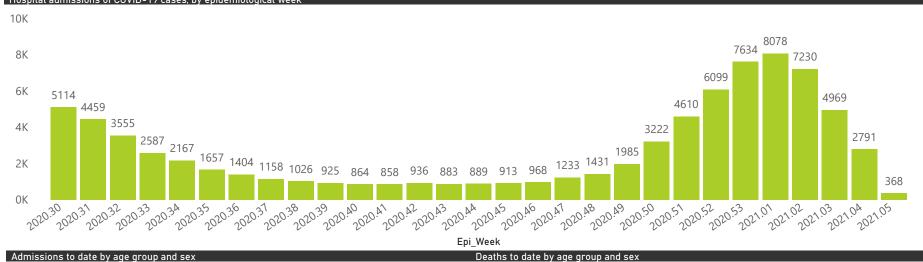

Please Note: Historic admissions have been included from 27/01/2021, there may be an increase in records in each week as a result

Hospital admissions of COVID-19 cases, by epidemiological week

Female Male Unknown