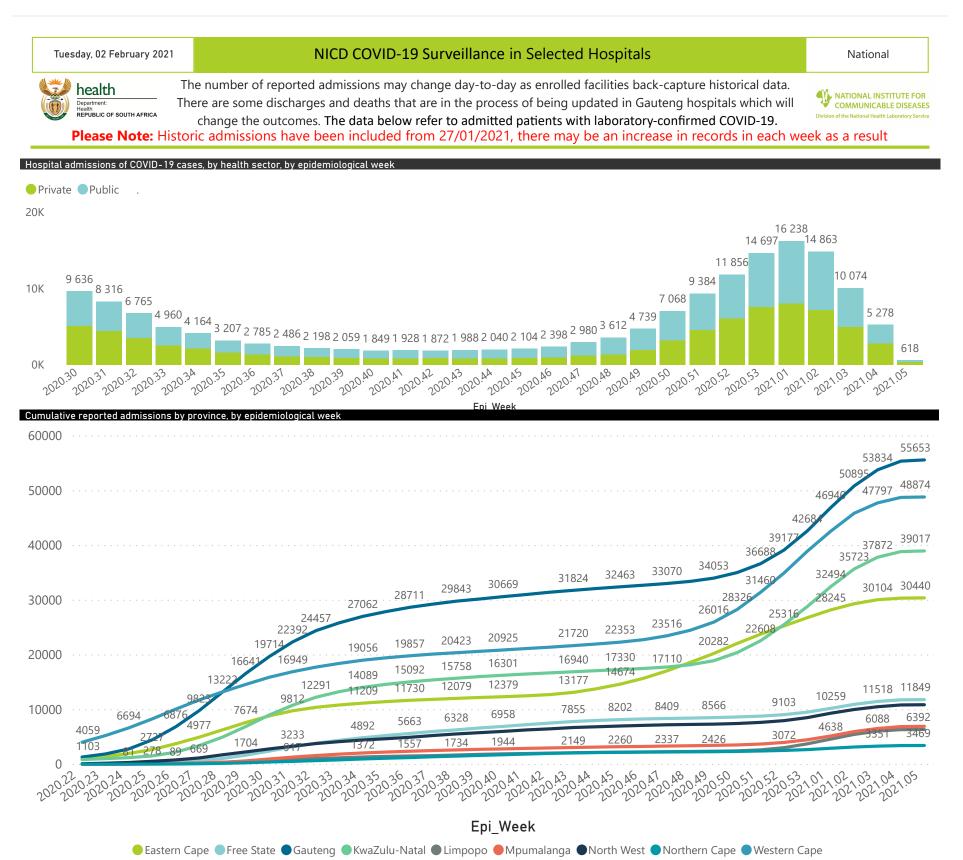

Please Note: Historic admissions have been included from 27/01/2021, there may be an increase in records in each week as a result

Hospital admissions of COVID-19 cases, by epidemiological week

Female Male Unknown