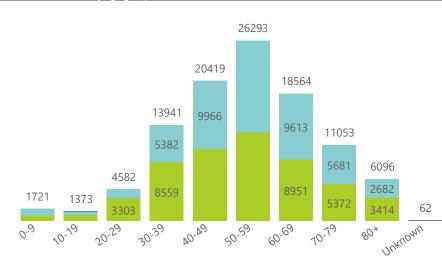

Please Note: Historic admissions have been included from 27/01/2021, there may be an increase in records in each week as a result

Hospital admissions of COVID-19 cases, by epidemiological week

Female Male Unknown