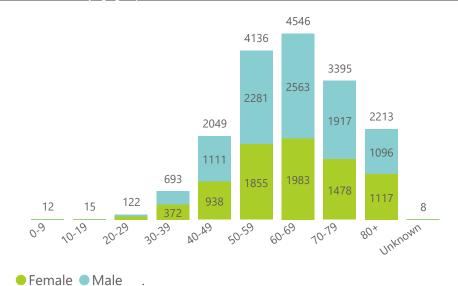

Please Note: Historic admissions have been included from 27/01/2021, there may be an increase in records in each week as a result

Hospital admissions of COVID-19 cases, by epidemiological week

Female Male Unknown