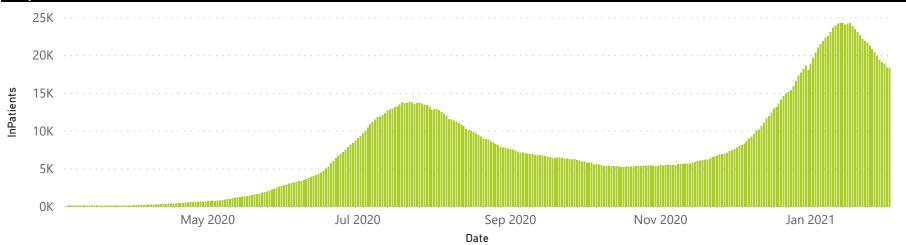

| 78927                 | 6770                  | 1914                | 1012                    | 2418                    | 147                           |  |  |
| Public                                                         | 390                     | 109572                | 24307           | 68303                 | 7115                  | 250                 | 214                     | 2636                    | 101                           |  |  |
| Total                                                          | 641                     | 213676                | 41496           | 147230                | 13885                 | 2164                | 1226                    | 5054                    | 248                           |  |  |

### Daily current In-Patients over time



health

# NICD COVID-19 Surveillance in Selected Hospitals

Private

NATIONAL INSTITUTE FOR COMMUNICABLE DISEASES

The number of reported admissions may change day-to-day as enrolled facilities back-capture historical data. There are some discharges and deaths that are in the process of being updated in Gauteng hospitals which will arument. Ith PUBLIC OF SOUTH AFRICA change the outcomes. The data below refer to admitted patients with laboratory-confirmed COVID-19.

Please Note: Historic admissions have been included from 27/01/2021, there may be an increase in records in each week as a result

Hospital admissions of COVID-19 cases, by epidemiological week







Female Male Unknown





Tuesday, 02 February 2021

health

## NICD COVID-19 Surveillance in Selected Hospitals

Private

The n