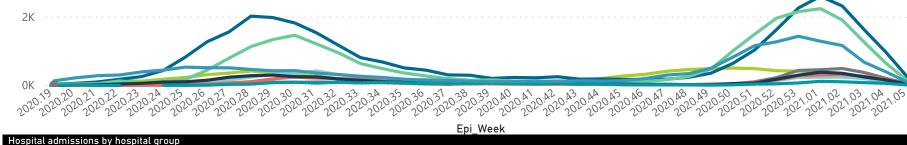

### NICD COVID-19 Surveillance in Selected Hospitals

National

The number of reported admissions may change day-to-day as enrolled facilities back-capture historical data. There are some discharges and deaths that are in the process of being updated in Gauteng hospitals which will change the outcomes. The data below refer to admitted patients with laboratory-confirmed COVID-19.

The data below refer to admitted patients with laboratory-confirmed COVID-19.

NATIONAL INSTITUTE FOR COMMUNICABLE DISEASES

| ummary of reported COVID-19 admissions by province, by sector |                         |                    |                 |                       |                       |                     |                         |                         |                          |  |
|---------------------------------------------------------------|-------------------------|--------------------|-----------------|-----------------------|-----------------------|---------------------|-------------------------|-------------------------|--------------------------|--|
| Province                                                      | Facilities<br>Reporting | Admissions to Date | Died to<br>Date | Discharged<br>to date | Currently<br>Admitted | Currently<br>in ICU | Currently<br>Ventilated | Currently<br>Oxygenated | Admissions<br>Previous D |  |
| Eastern Cape                                                  | 103                     | 30506              | 8948            | 19234                 | 764                   | 104                 | 55                      | 366                     |                          |  |
| Private                                                       | 18                      | 9079               | 2199            | 6596                  | 247                   | 98                  | 47                      | 83                      |                          |  |
| Public                                                        | 85                      | 21427              | 6749            | 12638                 | 517                   | 6                   | 8                       | 283                     |                          |  |
| Free State                                                    | 56                      | 11956              | 2281            | 8143                  | 508                   | 67                  | 59                      | 223                     |                          |  |
| Private                                                       | 20                      | 5477               | 882             | 4310                  | 222                   | 66                  | 52                      | 78                      |                          |  |
| Public                                                        | 36                      | 6479               | 1399            | 3833                  | 286                   | 1                   | 7                       | 145                     |                          |  |
| Gauteng                                                       | 130                     | 56102              | 9397            | 40857                 | 4736                  | 904                 | 509                     | 1468                    |                          |  |
| Private                                                       | 91                      | 32593              | 4835            | 24966                 | 2527                  | 824                 | 418                     | 677                     |                          |  |
| Public                                                        | 39                      | 23509              | 4562            | 15891                 | 2209                  | 80                  | 91                      | 791                     |                          |  |
| KwaZulu-Natal                                                 | 111                     | 39408              | 7551            | 26981                 | 3210                  | 478                 | 220                     | 1417                    |                          |  |
| Private                                                       | 45                      | 25251              | 4395            | 18776                 | 1751                  | 422                 | 181                     | 673                     |                          |  |
| Public                                                        | 66                      | 14157              | 3156            | 8205                  | 1459                  | 56                  | 39                      | 744                     |                          |  |
| Limpopo                                                       | 48                      | 6469               | 1587            | 4198                  | 474                   | 38                  | 23                      | 247                     |                          |  |
| Private                                                       | 7                       | 3796               | 825             | 2656                  | 251                   | 34                  | 21                      | 92                      |                          |  |
| Public                                                        | 41                      | 2673               | 762             | 1542                  | 223                   | 4                   | 2                       | 155                     |                          |  |
| Mpumalanga                                                    | 40                      | 7087               | 1493            | 4841                  | 542                   | 105                 | 48                      | 272                     |                          |  |
| Private                                                       | 9                       | 4043               | 531             | 3169                  | 297                   | 101                 | 43                      | 164                     |                          |  |
| Public                                                        | 31                      | 3044               | 962             | 1672                  | 245                   | 4                   | 5                       | 108                     |                          |  |
| North West                                                    | 28                      | 10983              | 1206            | 8278                  | 617                   | 72                  | 47                      | 269                     |                          |  |
| Private                                                       | 12                      | 5005               | 579             | 3918                  | 272                   | 66                  | 39                      | 154                     |                          |  |
| Public                                                        | 16                      | 5978               | 627             | 4360                  | 345                   | 6                   | 8                       | 115                     |                          |  |
| Northern Cape                                                 | 25                      | 3492               | 579             | 2444                  | 330                   | 36                  | 47                      | 175                     |                          |  |
| Private                                                       | 8                       | 1953               | 259             | 1551                  | 83                    | 17                  | 11                      | 39                      |                          |  |
| Public                                                        | 17                      | 1539               | 320             | 893                   | 247                   | 19                  | 36                      | 136                     |                          |  |
| Western Cape                                                  | 100                     | 49125              | 8916            | 33559                 | 2283                  | 337                 | 176                     | 342                     |                          |  |
| Private                                                       | 41                      | 17318              | 2806            | 13466                 | 922                   | 271                 | 176                     | 342                     |                          |  |
| Public                                                        | 59                      | 31807              | 6110            | 20093                 | 1361                  | 66                  |                         |                         |                          |  |
| Total                                                         | 641                     | 215128             | 41958           | 148535                | 13464                 | 2141                | 1184                    | 4779                    |                          |  |