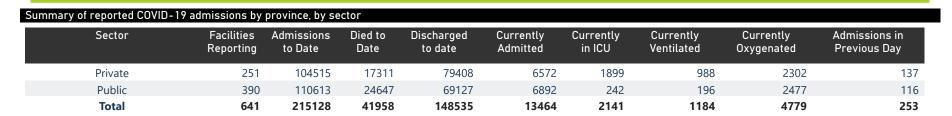

The data below refer to admitted patients with laboratory-confirmed COVID-19.

NATIONAL INSTITUTE FOR COMMUNICABLE DISEASES

| ummary of reported COVID-19 admissions by province, by sector |                         |                    |                 |                       |                       |                     |                         |                         |                          |  |
|---------------------------------------------------------------|-------------------------|--------------------|-----------------|-----------------------|-----------------------|---------------------|-------------------------|-------------------------|--------------------------|--|
| Province                                                      | Facilities<br>Reporting | Admissions to Date | Died to<br>Date | Discharged<br>to date | Currently<br>Admitted | Currently<br>in ICU | Currently<br>Ventilated | Currently<br>Oxygenated | Admissions<br>Previous D |  |
| Eastern Cape                                                  | 103                     | 30506              | 8948            | 19234                 | 764                   | 104                 | 55                      | 366                     |                          |  |
| Private                                                       | 18                      | 9079               | 2199            | 6596                  | 247                   | 98                  | 47                      | 83                      |                          |  |
| Public                                                        | 85                      | 21427              | 6749            | 12638                 | 517                   | 6                   | 8                       | 283                     |                          |  |
| Free State                                                    | 56                      | 11956              | 2281            | 8143                  | 508                   | 67                  | 59                      | 223                     |                          |  |
| Private                                                       | 20                      | 5477               | 882             | 4310                  | 222                   | 66                  | 52                      | 78                      |                          |  |
| Public                                                        | 36                      | 6479               | 1399            | 3833                  | 286                   | 1                   | 7                       | 145                     |                          |  |
| Gauteng                                                       | 130                     | 56102              | 9397            | 40857                 | 4736                  | 904                 | 509                     | 1468                    |                          |  |
| Private                                                       | 91                      | 32593              | 4835            | 24966                 | 2527                  | 824                 | 418                     | 677                     |                          |  |
| Public                                                        | 39                      | 23509              | 4562            | 15891                 | 2209                  | 80                  | 91                      | 791                     |                          |  |
| KwaZulu-Natal                                                 | 111                     | 39408              | 7551            | 26981                 | 3210                  | 478                 | 220                     | 1417                    |                          |  |
| Private                                                       | 45                      | 25251              | 4395            | 18776                 | 1751                  | 422                 | 181                     | 673                     |                          |  |
| Public                                                        | 66                      | 14157              | 3156            | 8205                  | 1459                  | 56                  | 39                      | 744                     |                          |  |
| Limpopo                                                       | 48                      | 6469               | 1587            | 4198                  | 474                   | 38                  | 23                      | 247                     |                          |  |
| Private                                                       | 7                       | 3796               | 825             | 2656                  | 251                   | 34                  | 21                      | 92                      |                          |  |
| Public                                                        | 41                      | 2673               | 762             | 1542                  | 223                   | 4                   | 2                       | 155                     |                          |  |
| Mpumalanga                                                    | 40                      | 7087               | 1493            | 4841                  | 542                   | 105                 | 48                      | 272                     |                          |  |
| Private                                                       | 9                       | 4043               | 531             | 3169                  | 297                   | 101                 | 43                      | 164                     |                          |  |
| Public                                                        | 31                      | 3044               | 962             | 1672                  | 245                   | 4                   | 5                       | 108                     |                          |  |
| North West                                                    | 28                      | 10983              | 1206            | 8278                  | 617                   | 72                  | 47                      | 269                     |                          |  |
| Private                                                       | 12                      | 5005               | 579             | 3918                  | 272                   | 66                  | 39                      | 154                     |                          |  |
| Public                                                        | 16                      | 5978               | 627             | 4360                  | 345                   | 6                   | 8                       | 115                     |                          |  |
| Northern Cape                                                 | 25                      | 3492               | 579             | 2444                  | 330                   | 36                  | 47                      | 175                     |                          |  |
| Private                                                       | 8                       | 1953               | 259             | 1551                  | 83                    | 17                  | 11                      | 39                      |                          |  |
| Public                                                        | 17                      | 1539               | 320             | 893                   | 247                   | 19                  | 36                      | 136                     |                          |  |
| Western Cape                                                  | 100                     | 49125              | 8916            | 33559                 | 2283                  | 337                 | 176                     | 342                     |                          |  |
| Private                                                       | 41                      | 17318              | 2806            | 13466                 | 922                   | 271                 | 176                     | 342                     |                          |  |
| Public                                                        | 59                      | 31807              | 6110            | 20093                 | 1361                  | 66                  |                         |                         |                          |  |
| Total                                                         | 641                     | 215128             | 41958           | 148535                | 13464                 | 2141                | 1184                    | 4779                    |                          |  |