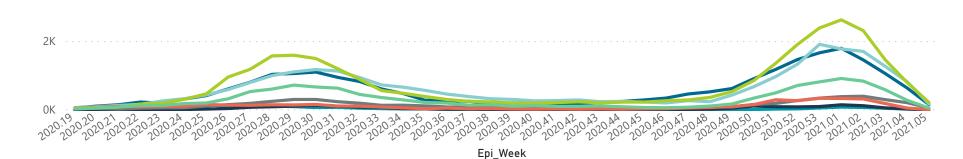

## NICD COVID-19 Surveillance in Selected Hospitals

Private

The number of reported admissions may change day-to-day as enrolled facilities back-capture historical data. The

| Department:<br>Health<br>REPUBLIC OF SOUTH AFRICA | Western Cape o          | Western Cape government has been unable to provide daily data on patients who are on oxygen or ventilated.  The data below refer to admitted patients with laboratory-confirmed COVID-19. |                 |                       |                       |                     |                         |                         |                               |
|---------------------------------------------------|-------------------------|-------------------------------------------------------------------------------------------------------------------------------------------------------------------------------------------|-----------------|-----------------------|-----------------------|---------------------|-------------------------|-------------------------|-------------------------------|
| nary of reported COVI                             | D-19 admissions by      | province                                                                                                                                                                                  |                 |                       |                       |                     |                         |                         |                               |
| Province                                          | Facilities<br>Reporting | Admissions<br>to Date                                                                                                                                                                     | Died to<br>Date | Discharged<br>to date | Currently<br>Admitted | Currently<br>in ICU | Currently<br>Ventilated | Currently<br>Oxygenated | Admissions in<br>Previous Day |
| Eastern Cape                                      | 18                      | 9079                                                                                                                                                                                      | 2199            | 6596                  | 247                   | 98                  | 47                      | 83                      |                               |
| Free State                                        | 20                      | 5477                                                                                                                                                                                      | 882             | 4310                  | 222                   | 66                  | 52                      | 78                      |                               |
| Gauteng                                           | 91                      | 32593                                                                                                                                                                                     | 4835            | 24966                 | 2527                  | 824                 | 418                     | 677                     |                               |
| KwaZulu-Natal                                     | 45                      | 25251                                                                                                                                                                                     | 4395            | 18776                 | 1751                  | 422                 | 181                     | 673                     |                               |
| Limpopo                                           | 7                       | 3796                                                                                                                                                                                      | 825             | 2656                  | 251                   | 34                  | 21                      | 92                      |                               |
| Mpumalanga                                        | 9                       | 4043                                                                                                                                                                                      | 531             | 3169                  | 297                   | 101                 | 43                      | 164                     |                               |
| North West                                        | 12                      | 5005                                                                                                                                                                                      | 579             | 3918                  | 272                   | 66                  | 39                      | 154                     |                               |
| Northern Cape                                     | 8                       | 1953                                                                                                                                                                                      | 259             | 1551                  | 83                    | 17                  | 11                      | 39                      |                               |
| Western Cape                                      | 41                      | 17318                                                                                                                                                                                     | 2806            | 13466                 | 922                   | 271                 | 176                     | 342                     |                               |
| Total                                             | 251                     | 104515                                                                                                                                                                                    | 17311           | 79408                 | 6572                  | 1899                | 988                     | 2302                    | 1                             |
| nary of reported COVI                             | D-19 admissions by      | hospital group                                                                                                                                                                            |                 |                       |                       |                     |                         |                         |                               |
| Hospital_Group                                    | Facilities<br>Reporting | Admissions<br>to Date                                                                                                                                                                     | Died to<br>Date | Discharged<br>to date | Currently<br>Admitted | Currently<br>in ICU | Currently<br>Ventilated | Currently<br>Oxygenated | Admissions ir<br>Previous Day |
| NHN                                               | 69                      | 12310                                                                                                                                                                                     | 1747            | 9027                  | 822                   | 106                 | 90                      | 457                     |                               |
| Netcare                                           | 58                      | 29651                                                                                                                                                                                     | 5672            | 21667                 | 2149                  | 723                 | 361                     | 19                      |                               |
| Life Healthcare                                   | 50                      | 23977                                                                                                                                                                                     | 3932            | 18922                 | 1088                  | 493                 | 151                     | 617                     |                               |
| Mediclinic                                        | 48                      | 25180                                                                                                                                                                                     | 4178            | 19594                 | 1276                  | 374                 | 268                     | 717                     |                               |
| Lenmed                                            | 10                      | 5848                                                                                                                                                                                      | 658             | 4542                  | 552                   | 88                  | 43                      | 141                     |                               |
| Clinix                                            | 6                       | 1429                                                                                                                                                                                      | 151             | 976                   | 267                   | 42                  | 28                      | 161                     |                               |
| JMH                                               | 5                       | 1793                                                                                                                                                                                      | 303             | 1367                  | 96                    | 9                   | 6                       | 47                      |                               |
| Melomed                                           | 5                       | 4327                                                                                                                                                                                      | 670             | 3313                  | 322                   | 64                  | 41                      | 143                     |                               |
|                                                   | 251                     | 104515                                                                                                                                                                                    | 17311           | 79408                 | 6572                  | 1899                | 988                     | 2302                    |                               |

● Clinix ● JMH ● Lenmed ● Life Healthcare ● Mediclinic ● Melomed ● Netcare ● NHN