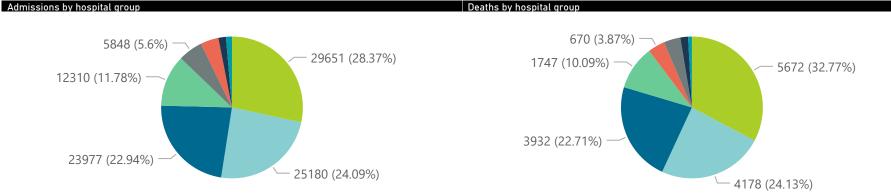

## NICD COVID-19 Surveillance in Selected Hospitals

Private

The number of reported admissions may change day-to-day as enrolled facilities back-capture historical data. The

| Department:<br>Health<br>REPUBLIC OF SOUTH AFRICA | Western Cape o          | Western Cape government has been unable to provide daily data on patients who are on oxygen or ventilated.  The data below refer to admitted patients with laboratory-confirmed COVID-19. |                 |                       |                       |                     |                         |                         |                               |
|---------------------------------------------------|-------------------------|-------------------------------------------------------------------------------------------------------------------------------------------------------------------------------------------|-----------------|-----------------------|-----------------------|---------------------|-------------------------|-------------------------|-------------------------------|
| nary of reported COVI                             | D-19 admissions by      | province                                                                                                                                                                                  |                 |                       |                       |                     |                         |                         |                               |
| Province                                          | Facilities<br>Reporting | Admissions<br>to Date                                                                                                                                                                     | Died to<br>Date | Discharged<br>to date | Currently<br>Admitted | Currently<br>in ICU | Currently<br>Ventilated | Currently<br>Oxygenated | Admissions in<br>Previous Day |
| Eastern Cape                                      | 18                      | 9079                                                                                                                                                                                      | 2199            | 6596                  | 247                   | 98                  | 47                      | 83                      |                               |
| Free State                                        | 20                      | 5477                                                                                                                                                                                      | 882             | 4310                  | 222                   | 66                  | 52                      | 78                      |                               |
| Gauteng                                           | 91                      | 32593                                                                                                                                                                                     | 4835            | 24966                 | 2527                  | 824                 | 418                     | 677                     |                               |
| KwaZulu-Natal                                     | 45                      | 25251                                                                                                                                                                                     | 4395            | 18776                 | 1751                  | 422                 | 181                     | 673                     |                               |
| Limpopo                                           | 7                       | 3796                                                                                                                                                                                      | 825             | 2656                  | 251                   | 34                  | 21                      | 92                      |                               |
| Mpumalanga                                        | 9                       | 4043                                                                                                                                                                                      | 531             | 3169                  | 297                   | 101                 | 43                      | 164                     |                               |
| North West                                        | 12                      | 5005                                                                                                                                                                                      | 579             | 3918                  | 272                   | 66                  | 39                      | 154                     |                               |
| Northern Cape                                     | 8                       | 1953                                                                                                                                                                                      | 259             | 1551                  | 83                    | 17                  | 11                      | 39                      |                               |
| Western Cape                                      | 41                      | 17318                                                                                                                                                                                     | 2806            | 13466                 | 922                   | 271                 | 176                     | 342                     |                               |
| Total                                             | 251                     | 104515                                                                                                                                                                                    | 17311           | 79408                 | 6572                  | 1899                | 988                     | 2302                    | 1                             |
| nary of reported COVI                             | D-19 admissions by      | hospital group                                                                                                                                                                            |                 |                       |                       |                     |                         |                         |                               |
| Hospital_Group                                    | Facilities<br>Reporting | Admissions<br>to Date                                                                                                                                                                     | Died to<br>Date | Discharged<br>to date | Currently<br>Admitted | Currently<br>in ICU | Currently<br>Ventilated | Currently<br>Oxygenated | Admissions ir<br>Previous Day |
| NHN                                               | 69                      | 12310                                                                                                                                                                                     | 1747            | 9027                  | 822                   | 106                 | 90                      | 457                     |                               |
| Netcare                                           | 58                      | 29651                                                                                                                                                                                     | 5672            | 21667                 | 2149                  | 723                 | 361                     | 19                      |                               |
| Life Healthcare                                   | 50                      | 23977                                                                                                                                                                                     | 3932            | 18922                 | 1088                  | 493                 | 151                     | 617                     |                               |
| Mediclinic                                        | 48                      | 25180                                                                                                                                                                                     | 4178            | 19594                 | 1276                  | 374                 | 268                     | 717                     |                               |
| Lenmed                                            | 10                      | 5848                                                                                                                                                                                      | 658             | 4542                  | 552                   | 88                  | 43                      | 141                     |                               |
| Clinix                                            | 6                       | 1429                                                                                                                                                                                      | 151             | 976                   | 267                   | 42                  | 28                      | 161                     |                               |
| JMH                                               | 5                       | 1793                                                                                                                                                                                      | 303             | 1367                  | 96                    | 9                   | 6                       | 47                      |                               |
| Melomed                                           | 5                       | 4327                                                                                                                                                                                      | 670             | 3313                  | 322                   | 64                  | 41                      | 143                     |                               |
|                                                   | 251                     | 104515                                                                                                                                                                                    | 17311           | 79408                 | 6572                  | 1899                | 988                     | 2302                    |                               |