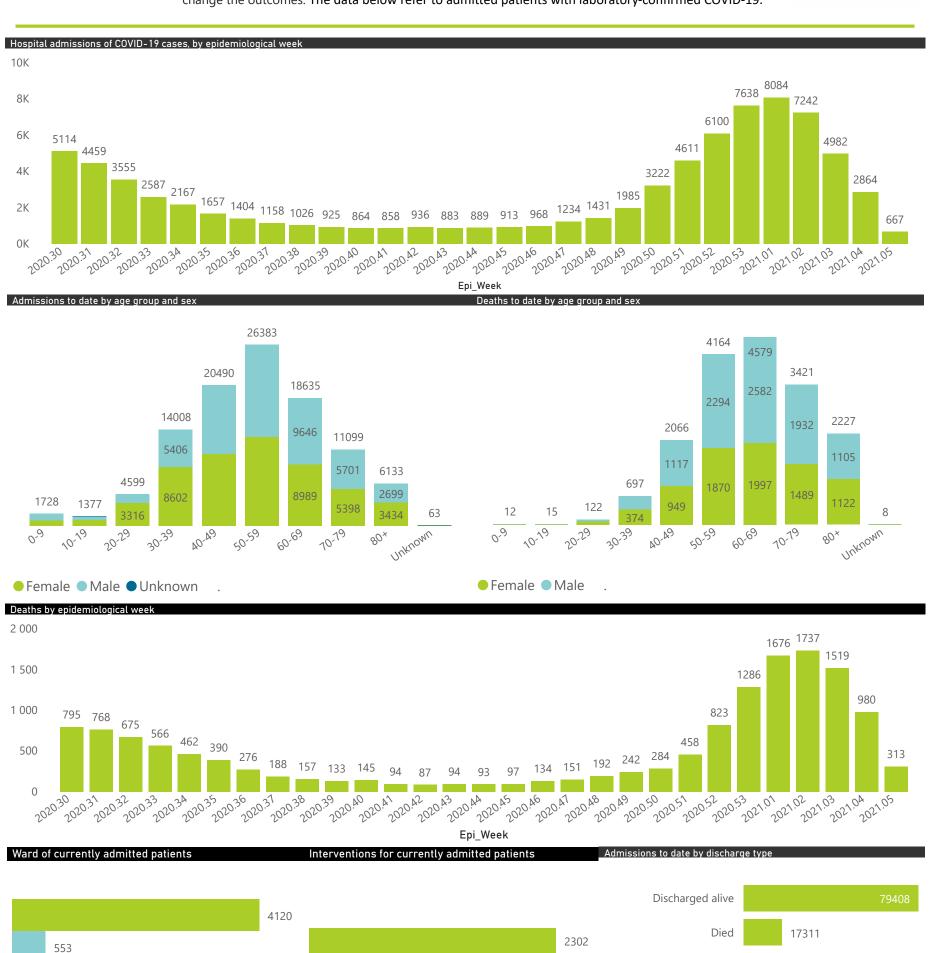

### NICD COVID-19 Surveillance in Selected Hospitals

National

The number of reported admissions may change day-to-day as enrolled facilities back-capture historical data. There are some discharges and deaths that are in the process of being updated in Gauteng hospitals which will change the outcomes. The data below refer to admitted patients with laboratory-confirmed COVID-19.

The data below refer to admitted patients with laboratory-confirmed COVID-19.

NATIONAL INSTITUTE FOR COMMUNICABLE DISEASES

| ummary of reported COVID-19 admissions by province, by sector |                         |                    |                 |                       |                       |                     |                         |                         |                          |  |
|---------------------------------------------------------------|-------------------------|--------------------|-----------------|-----------------------|-----------------------|---------------------|-------------------------|-------------------------|--------------------------|--|
| Province                                                      | Facilities<br>Reporting | Admissions to Date | Died to<br>Date | Discharged<br>to date | Currently<br>Admitted | Currently<br>in ICU | Currently<br>Ventilated | Currently<br>Oxygenated | Admissions<br>Previous D |  |
| Eastern Cape                                                  | 103                     | 30506              | 8948            | 19234                 | 764                   | 104                 | 55                      | 366                     |                          |  |
| Private                                                       | 18                      | 9079               | 2199            | 6596                  | 247                   | 98                  | 47                      | 83                      |                          |  |
| Public                                                        | 85                      | 21427              | 6749            | 12638                 | 517                   | 6                   | 8                       | 283                     |                          |  |
| Free State                                                    | 56                      | 11956              | 2281            | 8143                  | 508                   | 67                  | 59                      | 223                     |                          |  |
| Private                                                       | 20                      | 5477               | 882             | 4310                  | 222                   | 66                  | 52                      | 78                      |                          |  |
| Public                                                        | 36                      | 6479               | 1399            | 3833                  | 286                   | 1                   | 7                       | 145                     |                          |  |
| Gauteng                                                       | 130                     | 56102              | 9397            | 40857                 | 4736                  | 904                 | 509                     | 1468                    |                          |  |
| Private                                                       | 91                      | 32593              | 4835            | 24966                 | 2527                  | 824                 | 418                     | 677                     |                          |  |
| Public                                                        | 39                      | 23509              | 4562            | 15891                 | 2209                  | 80                  | 91                      | 791                     |                          |  |
| KwaZulu-Natal                                                 | 111                     | 39408              | 7551            | 26981                 | 3210                  | 478                 | 220                     | 1417                    |                          |  |
| Private                                                       | 45                      | 25251              | 4395            | 18776                 | 1751                  | 422                 | 181                     | 673                     |                          |  |
| Public                                                        | 66                      | 14157              | 3156            | 8205                  | 1459                  | 56                  | 39                      | 744                     |                          |  |
| Limpopo                                                       | 48                      | 6469               | 1587            | 4198                  | 474                   | 38                  | 23                      | 247                     |                          |  |
| Private                                                       | 7                       | 3796               | 825             | 2656                  | 251                   | 34                  | 21                      | 92                      |                          |  |
| Public                                                        | 41                      | 2673               | 762             | 1542                  | 223                   | 4                   | 2                       | 155                     |                          |  |
| Mpumalanga                                                    | 40                      | 7087               | 1493            | 4841                  | 542                   | 105                 | 48                      | 272                     |                          |  |
| Private                                                       | 9                       | 4043               | 531             | 3169                  | 297                   | 101                 | 43                      | 164                     |                          |  |
| Public                                                        | 31                      | 3044               | 962             | 1672                  | 245                   | 4                   | 5                       | 108                     |                          |  |
| North West                                                    | 28                      | 10983              | 1206            | 8278                  | 617                   | 72                  | 47                      | 269                     |                          |  |
| Private                                                       | 12                      | 5005               | 579             | 3918                  | 272                   | 66                  | 39                      | 154                     |                          |  |
| Public                                                        | 16                      | 5978               | 627             | 4360                  | 345                   | 6                   | 8                       | 115                     |                          |  |
| Northern Cape                                                 | 25                      | 3492               | 579             | 2444                  | 330                   | 36                  | 47                      | 175                     |                          |  |
| Private                                                       | 8                       | 1953               | 259             | 1551                  | 83                    | 17                  | 11                      | 39                      |                          |  |
| Public                                                        | 17                      | 1539               | 320             | 893                   | 247                   | 19                  | 36                      | 136                     |                          |  |
| Western Cape                                                  | 100                     | 49125              | 8916            | 33559                 | 2283                  | 337                 | 176                     | 342                     |                          |  |
| Private                                                       | 41                      | 17318              | 2806            | 13466                 | 922                   | 271                 | 176                     | 342                     |                          |  |
| Public                                                        | 59                      | 31807              | 6110            | 20093                 | 1361                  | 66                  |                         |                         |                          |  |
| Total                                                         | 641                     | 215128             | 41958           | 148535                | 13464                 | 2141                | 1184                    | 4779                    |                          |  |