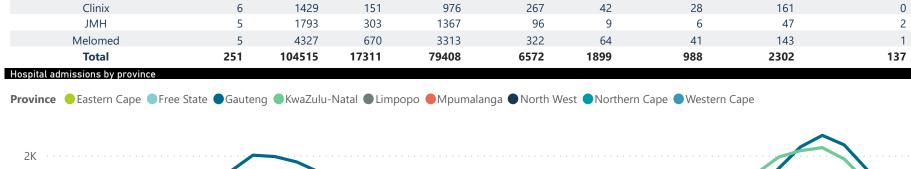

### NICD COVID-19 Surveillance in Selected Hospitals

National

The number of reported admissions may change day-to-day as enrolled facilities back-capture historical data. There are some discharges and deaths that are in the process of being updated in Gauteng hospitals which will change the outcomes. The data below refer to admitted patients with laboratory-confirmed COVID-19.

The data below refer to admitted patients with laboratory-confirmed COVID-19.

NATIONAL INSTITUTE FOR COMMUNICABLE DISEASES

| ummary of reported COVID-19 admissions by province, by sector |                         |                    |                 |                       |                       |                     |                         |                         |                          |  |
|---------------------------------------------------------------|-------------------------|--------------------|-----------------|-----------------------|-----------------------|---------------------|-------------------------|-------------------------|--------------------------|--|
| Province                                                      | Facilities<br>Reporting | Admissions to Date | Died to<br>Date | Discharged<br>to date | Currently<br>Admitted | Currently<br>in ICU | Currently<br>Ventilated | Currently<br>Oxygenated | Admissions<br>Previous D |  |
| Eastern Cape                                                  | 103                     | 30506              | 8948            | 19234                 | 764                   | 104                 | 55                      | 366                     |                          |  |
| Private                                                       | 18                      | 9079               | 2199            | 6596                  | 247                   | 98                  | 47                      | 83                      |                          |  |
| Public                                                        | 85                      | 21427              | 6749            | 12638                 | 517                   | 6                   | 8                       | 283                     |                          |  |
| Free State                                                    | 56                      | 11956              | 2281            | 8143                  | 508                   | 67                  | 59                      | 223                     |                          |  |
| Private                                                       | 20                      | 5477               | 882             | 4310                  | 222                   | 66                  | 52                      | 78                      |                          |  |
| Public                                                        | 36                      | 6479               | 1399            | 3833                  | 286                   | 1                   | 7                       | 145                     |                          |  |
| Gauteng                                                       | 130                     | 56102              | 9397            | 40857                 | 4736                  | 904                 | 509                     | 1468                    |                          |  |
| Private                                                       | 91                      | 32593              | 4835            | 24966                 | 2527                  | 824                 | 418                     | 677                     |                          |  |
| Public                                                        | 39                      | 23509              | 4562            | 15891                 | 2209                  | 80                  | 91                      | 791                     |                          |  |
| KwaZulu-Natal                                                 | 111                     | 39408              | 7551            | 26981                 | 3210                  | 478                 | 220                     | 1417                    |                          |  |
| Private                                                       | 45                      | 25251              | 4395            | 18776                 | 1751                  | 422                 | 181                     | 673                     |                          |  |
| Public                                                        | 66                      | 14157              | 3156            | 8205                  | 1459                  | 56                  | 39                      | 744                     |                          |  |
| Limpopo                                                       | 48                      | 6469               | 1587            | 4198                  | 474                   | 38                  | 23                      | 247                     |                          |  |
| Private                                                       | 7                       | 3796               | 825             | 2656                  | 251                   | 34                  | 21                      | 92                      |                          |  |
| Public                                                        | 41                      | 2673               | 762             | 1542                  | 223                   | 4                   | 2                       | 155                     |                          |  |
| Mpumalanga                                                    | 40                      | 7087               | 1493            | 4841                  | 542                   | 105                 | 48                      | 272                     |                          |  |
| Private                                                       | 9                       | 4043               | 531             | 3169                  | 297                   | 101                 | 43                      | 164                     |                          |  |
| Public                                                        | 31                      | 3044               | 962             | 1672                  | 245                   | 4                   | 5                       | 108                     |                          |  |
| North West                                                    | 28                      | 10983              | 1206            | 8278                  | 617                   | 72                  | 47                      | 269                     |                          |  |
| Private                                                       | 12                      | 5005               | 579             | 3918                  | 272                   | 66                  | 39                      | 154                     |                          |  |
| Public                                                        | 16                      | 5978               | 627             | 4360                  | 345                   | 6                   | 8                       | 115                     |                          |  |
| Northern Cape                                                 | 25                      | 3492               | 579             | 2444                  | 330                   | 36                  | 47                      | 175                     |                          |  |
| Private                                                       | 8                       | 1953               | 259             | 1551                  | 83                    | 17                  | 11                      | 39                      |                          |  |
| Public                                                        | 17                      | 1539               | 320             | 893                   | 247                   | 19                  | 36                      | 136                     |                          |  |
| Western Cape                                                  | 100                     | 49125              | 8916            | 33559                 | 2283                  | 337                 | 176                     | 342                     |                          |  |
| Private                                                       | 41                      | 17318              | 2806            | 13466                 | 922                   | 271                 | 176                     | 342                     |                          |  |
| Public                                                        | 59                      | 31807              | 6110            | 20093                 | 1361                  | 66                  |                         |                         |                          |  |
| Total                                                         | 641                     | 215128             | 41958           | 148535                | 13464                 | 2141                | 1184                    | 4779                    |                          |  |