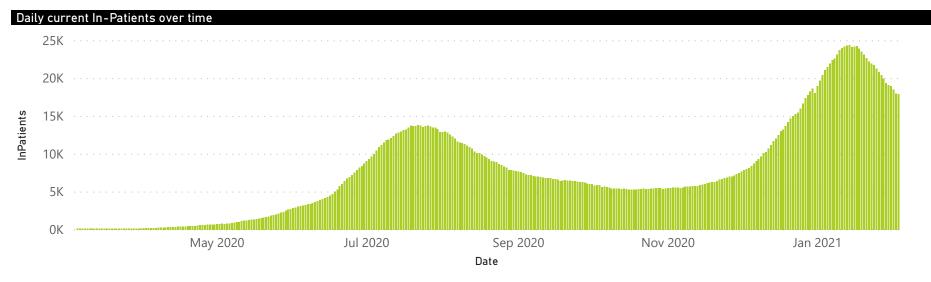

| 66                  |                         |                         |                          |  |
| Total                                                         | 641                     | 215128             | 41958           | 148535                | 13464                 | 2141                | 1184                    | 4779                    |                          |  |

<

Wednesday, 03 February 2021

# NICD COVID-19 Surveillance in Selected Hospitals

National



The number of reported admissions may change day-to-day as enrolled facilities back-capture historical data. The Western Cape government has been unable to provide daily data on patients who are on oxygen or ventilated.

The data below refer to admitted patients with laboratory-confirmed COVID-19.







## NICD COVID-19 Surveillance in Selected Hospitals

Private



1899

■ General Ward ■ High Care ■ Intensive Care Unit

The number of reported admissions may change day-to-day as enrolled facilities back-capture historical data. There are some discharges and deaths that are in the process of being updated in Gauteng hospitals which will change the outcomes. The data below refer to admitted patients with laboratory-confirmed COVID-19.





988

Currently Oxygenated
 Currently Ventilated

In Hospital

972

Transfer to other facility

Died (non-COVID)

Wednesday, 03 February 20...

## NICD COVID-19 Surveillance in Selected Hospitals

Private



The number of reported admissions may change day-to-day as enrolled facilities back-capture historical data. The

| Department:<br>Health<br>REPUBLI