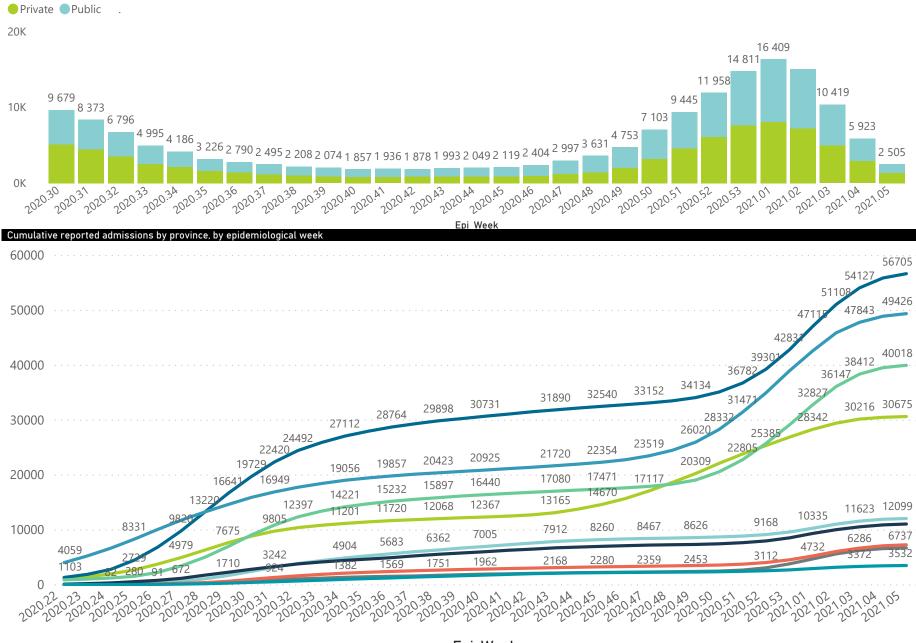

### NICD COVID-19 Surveillance in Selected Hospitals

National

health Department: Health REPUBLIC OF SOUTH AFRICA

The number of reported admissions may change day-to-day as enrolled facilities back-capture historical data. There are some discharges and deaths that are in the process of being updated in Gauteng hospitals which will change the outcomes. The data below refer to admitted patients with laboratory-confirmed COVID-19.

#### NICD COVID-19 Surveillance in Selected Hospitals

Private

The number of reported admissions may change day-to-day as enrolled facilities back-capture historical data. There are some discharges and deaths that are in the process of being updated in Gauteng hospitals which will change the outcomes. The data below refer to admitted patients with laboratory-confirmed COVID-19.