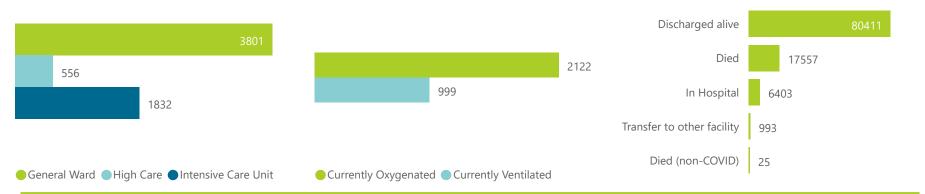

NATIONAL INSTITUTE FOR COMMUNICABLE DISEASES of the National Health Lab

| Summary of reported COVID-19 admissions by province, by sector |                         |                       |                 |                       |                       |                     |                         |                         |                               |  |  |
|----------------------------------------------------------------|-------------------------|-----------------------|-----------------|-----------------------|-----------------------|---------------------|-------------------------|-------------------------|-------------------------------|--|--|
| Sector                                                         | Facilities<br>Reporting | Admissions<br>to Date | Died to<br>Date | Discharged<br>to date | Currently<br>Admitted | Currently<br>in ICU | Currently<br>Ventilated | Currently<br>Oxygenated | Admissions in<br>Previous Day |  |  |
| Private                                                        | 251                     | 105389                | 17557           | 80411                 | 6189                  | 1832                | 999                     | 2122                    | 124                           |  |  |
| Public                                                         | 390                     | 112298                | 25277           | 70558                 | 6375                  | 225                 | 178                     | 2223                    | 83                            |  |  |
| Total                                                          | 641                     | 217687                | 42834           | 150969                | 12564                 | 2057                | 1177                    | 4345                    | 207                           |  |  |