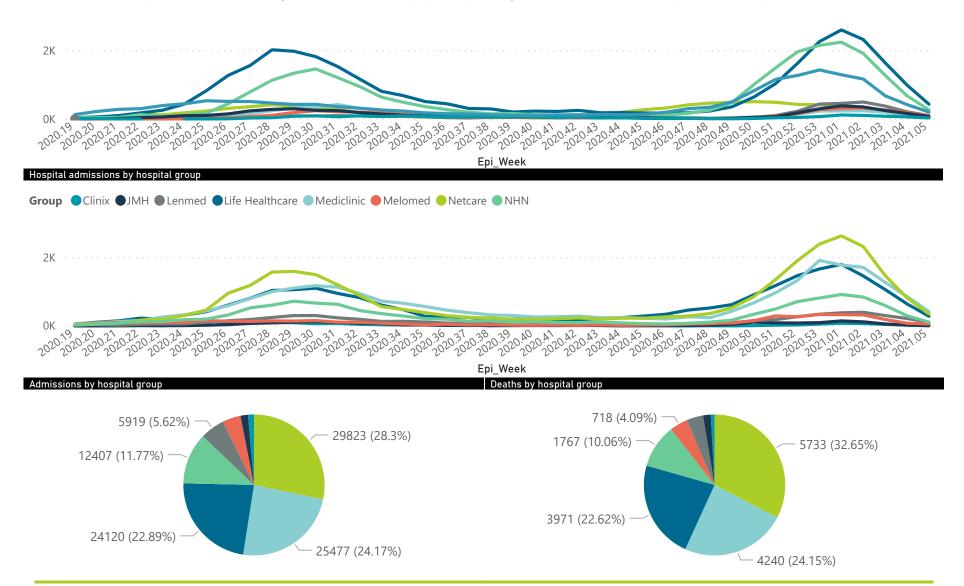

#### Summary of reported COVID-19 admissions by hospital group

| Hospital_Group  | Facilities<br>Reporting | Admissions<br>to Date | Died to<br>Date | Discharged<br>to date | Currently<br>Admitted | Currently<br>in ICU | Currently<br>Ventilated | Currently<br>Oxygenated | Admissions in<br>Previous Day |
|-----------------|-------------------------|-----------------------|-----------------|-----------------------|-----------------------|---------------------|-------------------------|-------------------------|-------------------------------|
| NHN             | 69                      | 12407                 | 1767            | 9150                  | 770                   | 103                 | 94                      | 407                     | 9                             |
| Netcare         | 58                      | 29823                 | 5733            | 21951                 | 1974                  | 694                 | 370                     | 20                      | 41                            |
| Life Healthcare | 50                      | 24120                 | 3971            | 19124                 | 991                   | 460                 | 148                     | 555                     | 23                            |
| Mediclinic      | 48                      | 25477                 | 4240            | 19880                 | 1224                  | 379                 | 282                     | 663                     | 17                            |
| Lenmed          | 10                      | 5919                  | 669             | 4592                  | 559                   | 91                  | 42                      | 143                     | 24                            |
| Clinix          | 6                       | 1431                  | 151             | 976                   | 269                   | 43                  | 30                      | 162                     | 1                             |
| JMH             | 5                       | 1799                  | 308             | 1383                  | 81                    | 5                   | 3                       | 40                      | 0                             |
| Total           | 251                     | 105389                | 17557           | 80411                 | 6189                  | 1832                | 999                     | 2122                    | 124                           |
| <               |                         |                       |                 |                       |                       |                     |                         |                         | >                             |