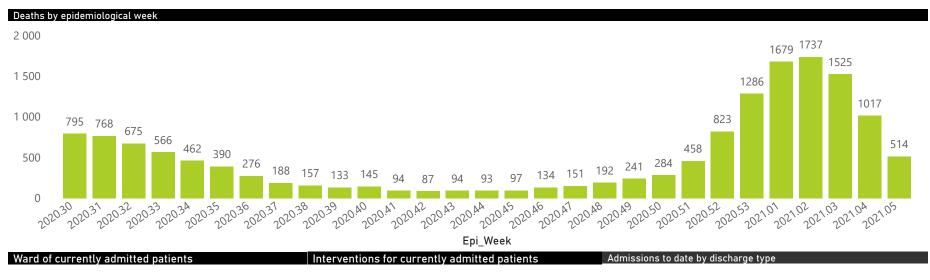

### NICD COVID-19 Surveillance in Selected Hospitals

National

health Department: Health REPUBLIC OF SOUTH AFRICA

The number of reported admissions may change day-to-day as enrolled facilities back-capture historical data. There are some discharges and deaths that are in the process of being updated in Gauteng hospitals which will change the outcomes. The data below refer to admitted patients with laboratory-confirmed COVID-19.

NATIONAL INSTITUTE FOR COMMUNICABLE DISEASES of the National Health Lab

| Summary of reported COVID-19 admissions by province, by sector |                         |                       |                 |                       |                       |                     |                         |                         |                               |  |  |
|----------------------------------------------------------------|-------------------------|-----------------------|-----------------|-----------------------|-----------------------|---------------------|-------------------------|-------------------------|-------------------------------|--|--|
| Sector                                                         | Facilities<br>Reporting | Admissions<br>to Date | Died to<br>Date | Discharged<br>to date | Currently<br>Admitted | Currently<br>in ICU | Currently<br>Ventilated | Currently<br>Oxygenated | Admissions in<br>Previous Day |  |  |
| Private                                                        | 251                     | 105389                | 17557           | 80411                 | 6189                  | 1832                | 999                     | 2122                    | 124                           |  |  |
| Public                                                         | 390                     | 112298                | 25277           | 70558                 | 6375                  | 225                 | 178                     | 2223                    | 83                            |  |  |
| Total                                                          | 641                     | 217687                | 42834           | 150969                | 12564                 | 2057                | 1177                    | 4345                    | 207                           |  |  |