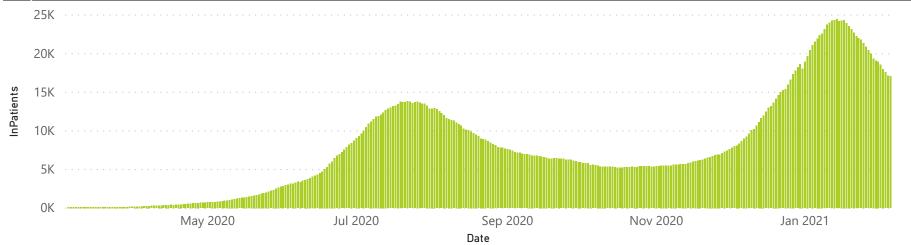

| 80411                 | 6189                  | 1832                | 999                     | 2122                    | 124                           |  |  |
| Public                                                         | 390                     | 112298                | 25277           | 70558                 | 6375                  | 225                 | 178                     | 2223                    | 83                            |  |  |
| Total                                                          | 641                     | 217687                | 42834           | 150969                | 12564                 | 2057                | 1177                    | 4345                    | 207                           |  |  |

#### Daily current In-Patients over time





#### NICD COVID-19 Surveillance in Selected Hospitals

Private



The number of reported admissions may change day-to-day as enrolled facilities back-capture historical data. There are some discharges and deaths that are in the process of being updated in Gauteng hospitals which will change the outcomes. The data below refer to admitted patients with laboratory-confirmed COVID-19.

NATIONAL INSTITUTE FOR COMMUNICABLE DISEASES







Female Male Unknown





Friday, 05 February 2021

## NICD COVID-19 Surveillance in Selected Hospitals

Private



The number of reported admissions may change day-to-day as enrolled facilities back-capture historical data. The Western Cape government has been unable to provide daily data on patients who are on oxygen or ventilated. The data below refer to