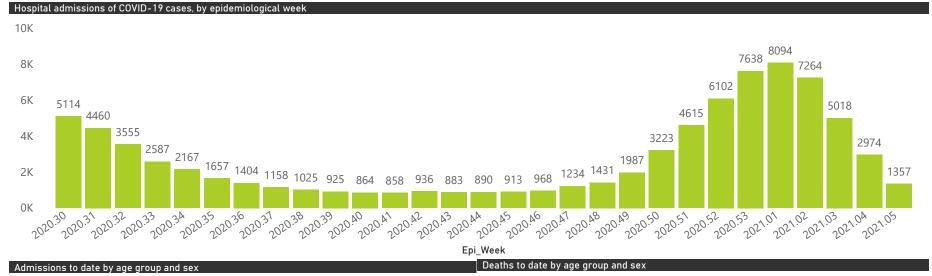

NATIONAL INSTITUTE FOR COMMUNICABLE DISEASES

Epi\_Week

Admissions to date by age group and sex Deaths to date by age group and sex 48909 41167 37937 29444 24736 13797 12180 4396 4790 4118 3838 1561 9395 128 7384 10-19 20-29 40-49 50-59 60-69 10-79 10-19 30-39 Unknown 0.9 0.9 80× ● Female ● Male ● Unknown Female Male Unknown