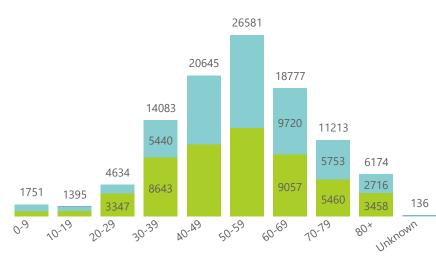

NATIONAL INSTITUTE FOR COMMUNICABLE DISEASES

Epi\_Week

Admissions to date by age group and sex Deaths to date by age group and sex 48909 41167 37937 29444 24736 13797 12180 4396 4790 4118 3838 1561 9395 128 7384 10-19 20-29 40-49 50-59 60-69 10-79 10-19 30-39 Unknown 0.9 0.9 80× ● Female ● Male ● Unknown Female Male Unknown