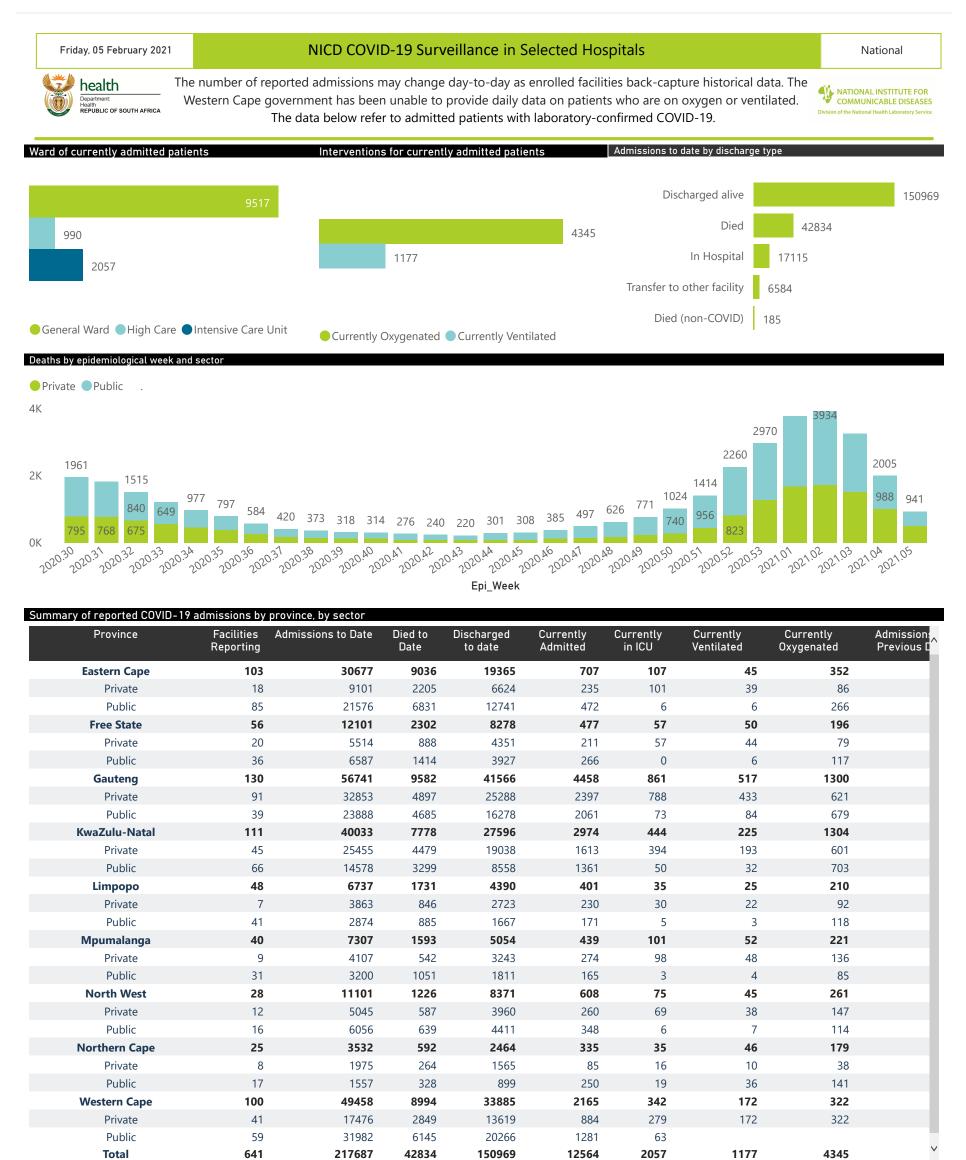

# NICD COVID-19 Surveillance in Selected Hospitals

National

The number of reported admissions may change day-to-day as enrolled facilities back-capture historical data. The Western Cape government has been unable to provide daily data on patients who are on oxygen or ventilated. Health REPUBLIC OF SOUTH AFRICA The data below refer to admitted patients with laboratory-confirmed COVID-19.

NATIONAL INSTITUTE FOR COMMUNICABLE DISEASES of the National Health Lab

| Summary of reported COVID-19 admissions by province, by sector |                         |                       |                 |                       |                       |                     |                         |                         |                               |  |  |
|----------------------------------------------------------------|-------------------------|-----------------------|-----------------|-----------------------|-----------------------|---------------------|-------------------------|-------------------------|-------------------------------|--|--|
| Sector                                                         | Facilities<br>Reporting | Admissions<br>to Date | Died to<br>Date | Discharged<br>to date | Currently<br>Admitted | Currently<br>in ICU | Currently<br>Ventilated | Currently<br>Oxygenated | Admissions in<br>Previous Day |  |  |
| Private                                                        | 251                     | 105389                | 17557           | 80411                 | 6189                  | 1832                | 999                     | 2122                    | 124                           |  |  |
| Public                                                         | 390                     | 112298                | 25277           | 70558                 | 6375                  | 225                 | 178                     | 2223                    | 83                            |  |  |
| Total                                                          | 641                     | 217687                | 42834           | 150969                | 12564                 | 2057                | 1177                    | 4345                    | 207                           |  |  |

NATIONAL INSTITUTE FOR COMMUNICABLE DISEASES

| Summary | Summary of reported COVID-19 admissions by province |                         |                       |                 |                       |                       |                     |                         |                         |                               |  |
|---------|-----------------------------------------------------|-------------------------|-----------------------|-----------------|-----------------------|-----------------------|---------------------|-------------------------|-------------------------|-------------------------------|--|
|         | Province                                            | Facilities<br>Reporting | Admissions<br>to Date | Died to<br>Date | Discharged<br>to date | Currently<br>Admitted | Currently<br>in ICU | Currently<br>Ventilated | Currently<br>Oxygenated | Admissions in<br>Previous Day |  |
|         | Eastern Cape                                        | 18                      | 9101                  | 2205            | 6624                  | 235                   | 101                 | 39                      | 86                      | 4                             |  |
|         | Free State                                          | 20                      | 5514                  | 888             | 4351                  | 211                   | 57                  | 44                      | 79                      | 8                             |  |
|         | Gauteng                                             | 91                      | 32853                 | 4897            | 25288                 | 2397                  | 788                 | 433                     | 621                     | 49                            |  |
|         | KwaZulu-Natal                                       | 45                      | 25455                 | 4479            | 19038                 | 1613                  | 394                 | 193                     | 601                     | 30                            |  |
|         | Limpopo                                             | 7                       | 3863                  | 846             | 2723                  | 230                   | 30                  | 22                      | 92                      | 7                             |  |
|         | Mpumalanga                                          | 9                       | 4107                  | 542             | 3243                  | 274                   | 98                  | 48                      | 136                     | 1                             |  |
|         | North West                                          | 12                      | 5045                  | 587             | 3960                  | 260                   | 69                  | 38                      | 147                     | 10                            |  |
|         | Northern Cape                                       | 8                       | 1975                  | 264             | 1565                  | 85                    | 16                  | 10                      | 38                      | 3                             |  |
|         | Total                                               | 251                     | 105389                | 17557           | 80411                 | 6189                  | 1832                | 999                     | 2122                    | 124 ~                         |  |
| <       |                                                     |                         |                       |                 |                       |                       |                     |                         |                         |                               |  |

#### Summary of reported COVID-19 admissions by hospital group

| Hospital_Group  | Facilities<br>Reporting | Admissions<br>to Date | Died to<br>Date | Discharged<br>to date | Currently<br>Admitted | Currently<br>in ICU | Currently<br>Ventilated | Currently<br>Oxygenated | Admissions in<br>Previous Day |
|-----------------|-------------------------|-----------------------|-----------------|-----------------------|-----------------------|---------------------|-------------------------|-------------------------|-------------------------------|
| NHN             | 69                      | 12407                 | 1767            | 9150                  | 770                   | 103                 | 94                      | 407                     | 9                             |
| Netcare         | 58                      | 29823                 | 5733            | 21951                 | 1974                  | 694                 | 370                     | 20                      | 41                            |
| Life Healthcare | 50                      | 24120                 | 3971            | 19124                 | 991                   | 460                 | 148                     | 555                     | 23                            |
| Mediclinic      | 48                      | 25477                 | 4240            | 19880                 | 1224                  | 379                 | 282                     | 663                     | 17                            |
| Lenmed          | 10                      | 5919                  | 669             | 4592                  | 559                   | 91                  | 42                      | 143                     | 24                            |
| Clinix          | 6                       | 1431                  | 151             | 976                   | 269                   | 43                  | 30                      | 162                     | 1                             |
| JMH             | 5                       | 1799                  | 308             | 1383                  | 81                    | 5                   | 3                       | 40                      | 0                             |
| Total           | 251                     | 105389                | 17557           | 80411                 | 6189                  | 1832                | 999                     | 2122                    | 124                           |
| <               |                         |                       |                 |                       |                       |                     |                         |                         | >                             |