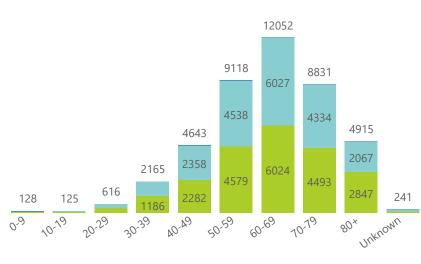

NATIONAL INSTITUTE FOR COMMUNICABLE DISEASES

Epi\_Week

Admissions to date by age group and sex Deaths to date by age group and sex 48909 41167 37937 29444 24736 13797 12180 4396 4790 4118 3838 1561 9395 128 7384 10-19 20-29 40-49 50-59 60-69 10-79 10-19 30-39 Unknown 0.9 0.9 80× ● Female ● Male ● Unknown Female Male Unknown