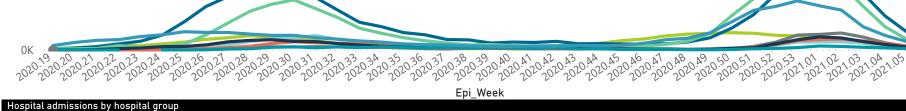

Summary of reported COVID-19 admissions by hospital group Currently Oxygenated Hospital\_Group Facilities Died to Discharged Currently Admitted Currently Ventilated Admissions in Admissions Currently Reporting in ICU to Date Date to date Previous Day NHN Netcare Life Healthcare Mediclinic Lenmed Clinix JMH 

● Clinix ● JMH ● Lenmed ● Life Healthcare ● Mediclinic ● Melomed ● Netcare ● NHN