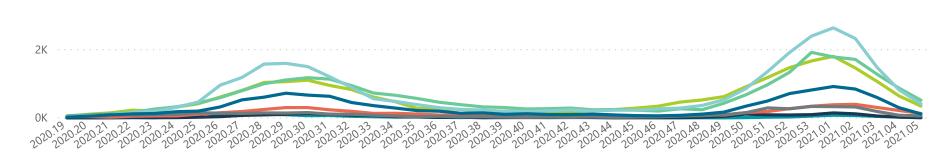

Summary of reported COVID-19 admissions by hospital group Currently Oxygenated Hospital\_Group Facilities Died to Discharged Currently Admitted Currently Ventilated Admissions in Admissions Currently Reporting in ICU to Date Date to date Previous Day NHN Netcare Life Healthcare Mediclinic Lenmed Clinix JMH 

● Clinix ● JMH ● Lenmed ● Life Healthcare ● Mediclinic ● Melomed ● Netcare ● NHN