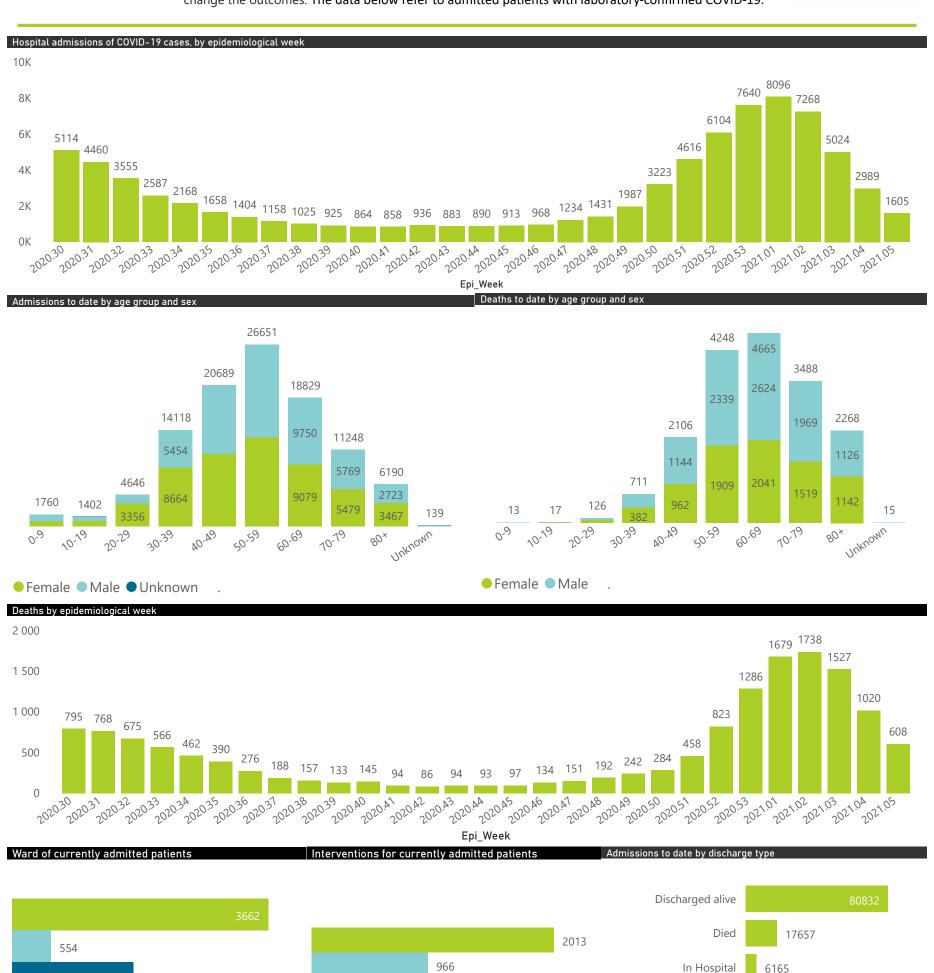

National

The number of reported admissions may change day-to-day as enrolled facilities back-capture historical data. There are some discharges and deaths that are in the process of being updated in Gauteng hospitals which will change the outcomes. The data below refer to admitted patients with laboratory-confirmed COVID-19.

The data below refer to admitted patients with laboratory-confirmed COVID-19.

| Province      | Facilities<br>Reporting | Admissions to Date | Died to<br>Date | Discharged<br>to date | Currently<br>Admitted | Currently<br>in ICU | Currently<br>Ventilated | Currently<br>Oxygenated | Admissi<br>Previou |
|---------------|-------------------------|--------------------|-----------------|-----------------------|-----------------------|---------------------|-------------------------|-------------------------|--------------------|
| Eastern Cape  | 103                     | 30719              | 9056            | 19415                 | 676                   | 101                 | 41                      | 341                     |                    |
| Private       | 18                      | 9110               | 2211            | 6644                  | 218                   | 95                  | 36                      | 78                      |                    |
| Public        | 85                      | 21609              | 6845            | 12771                 | 458                   | 6                   | 5                       | 263                     |                    |
| Free State    | 56                      | 12157              | 2316            | 8330                  | 454                   | 54                  | 51                      | 192                     |                    |
| Private       | 20                      | 5530               | 897             | 4371                  | 198                   | 52                  | 44                      | 74                      |                    |
| Public        | 36                      | 6627               | 1419            | 3959                  | 256                   | 2                   | 7                       | 118                     |                    |
| Gauteng       | 130                     | 56897              | 9626            | 41768                 | 4365                  | 817                 | 501                     | 1278                    |                    |
| Private       | 91                      | 32959              | 4930            | 25425                 | 2333                  | 744                 | 417                     | 598                     |                    |
| Public        | 39                      | 23938              | 4696            | 16343                 | 2032                  | 73                  | 84                      | 680                     |                    |
| KwaZulu-Natal | 111                     | 40111              | 7808            | 27712                 | 2905                  | 420                 | 215                     | 1269                    |                    |
| Private       | 45                      | 25506              | 4507            | 19117                 | 1558                  | 372                 | 184                     | 579                     |                    |
| Public        | 66                      | 14605              | 3301            | 8595                  | 1347                  | 48                  | 31                      | 690                     |                    |
| Limpopo       | 48                      | 6771               | 1746            | 4448                  | 362                   | 38                  | 28                      | 185                     |                    |
| Private       | 7                       | 3875               | 848             | 2752                  | 211                   | 33                  | 24                      | 81                      |                    |
| Public        | 41                      | 2896               | 898             | 1696                  | 151                   | 5                   | 4                       | 104                     |                    |
| Mpumalanga    | 40                      | 7338               | 1603            | 5092                  | 421                   | 98                  | 50                      | 212                     |                    |
| Private       | 9                       | 4124               | 546             | 3273                  | 256                   | 95                  | 46                      | 127                     |                    |
| Public        | 31                      | 3214               | 1057            | 1819                  | 165                   | 3                   | 4                       | 85                      |                    |
| North West    | 28                      | 11152              | 1231            | 8421                  | 602                   | 73                  | 45                      | 257                     |                    |
| Private       | 12                      | 5057               | 591             | 3975                  | 253                   | 67                  | 38                      | 143                     |                    |
| Public        | 16                      | 6095               | 640             | 4446                  | 349                   | 6                   | 7                       | 114                     |                    |
| Northern Cape | 25                      | 3550               | 596             | 2485                  | 327                   | 32                  | 46                      | 169                     |                    |
| Private       | 8                       | 1985               | 264             | 1573                  | 87                    | 16                  | 13                      | 36                      |                    |
| Public        | 17                      | 1565               | 332             | 912                   | 240                   | 16                  | 33                      | 133                     |                    |
| Western Cape  | 100                     | 49617              | 9044            | 34067                 | 2079                  | 324                 | 164                     | 297                     |                    |
| Private       | 41                      | 17526              | 2863            | 13702                 | 837                   | 261                 | 164                     | 297                     |                    |
| Public        | 59                      | 32091              | 6181            | 20365                 | 1242                  | 63                  |                         |                         |                    |
| Total         | 641                     | 218312             | 43026           | 151738                | 12191                 | 1957                | 1141                    | 4200                    |                    |

The data below refer to admitted patients with laboratory-confirmed COVID-19.

| Summary of reported COVID-19 admissions by province, by sector |                         |                       |                 |                       |                       |                     |                         |                         |                               |  |
|----------------------------------------------------------------|-------------------------|-----------------------|-----------------|-----------------------|-----------------------|---------------------|-------------------------|-------------------------|-------------------------------|--|
| Sector                                                         | Facilities<br>Reporting | Admissions<br>to Date | Died to<br>Date | Discharged<br>to date | Currently<br>Admitted | Currently<br>in ICU | Currently<br>Ventilated | Currently<br>Oxygenated | Admissions in<br>Previous Day |  |
| Private                                                        | 251                     | 105672                | 17657           | 80832                 | 5951                  | 1735                | 966                     | 2013                    | 104                           |  |
| Public                                                         | 390                     | 112640                | 25369           | 70906                 | 6240                  | 222                 | 175                     | 2187                    | 35                            |  |
| Total                                                          | 641                     | 218312                | 43026           | 151738                | 12191                 | 1957                | 1141                    | 4200                    | 139                           |  |

The data below refer to admitted patients with laboratory-confirmed COVID-19.

| Summary of reported COVID-19 admissions by province |                         |                       |                 |                       |                       |                     |                         |                         |                            |  |
|-----------------------------------------------------|-------------------------|-----------------------|-----------------|-----------------------|-----------------------|---------------------|-------------------------|-------------------------|----------------------------|--|
| Province                                            | Facilities<br>Reporting | Admissions<br>to Date | Died to<br>Date | Discharged<br>to date | Currently<br>Admitted | Currently<br>in ICU | Currently<br>Ventilated | Currently<br>Oxygenated | Admissions in Previous Day |  |
| Eastern Cape                                        | 18                      | 9110                  | 2211            | 6644                  | 218                   | 95                  | 36                      | 78                      | 3                          |  |
| Free State                                          | 20                      | 5530                  | 897             | 4371                  | 198                   | 52                  | 44                      | 74                      | 8                          |  |
| Gauteng                                             | 91                      | 32959                 | 4930            | 25425                 | 2333                  | 744                 | 417                     | 598                     | 48                         |  |
| KwaZulu-Natal                                       | 45                      | 25506                 | 4507            | 19117                 | 1558                  | 372                 | 184                     | 579                     | 17                         |  |
| Limpopo                                             | 7                       | 3875                  | 848             | 2752                  | 211                   | 33                  | 24                      | 81                      | 3                          |  |
| Mpumalanga                                          | 9                       | 4124                  | 546             | 3273                  | 256                   | 95                  | 46                      | 127                     | 3                          |  |
| North West                                          | 12                      | 5057                  | 591             | 3975                  | 253                   | 67                  | 38                      | 143                     | 3                          |  |
| Northern Cape                                       | 8                       | 1985                  | 264             | 1573                  | 87                    | 16                  | 13                      | 36                      | 4                          |  |
| Total                                               | 251                     | 105672                | 17657           | 80832                 | 5951                  | 1735                | 966                     | 2013                    | 104 🗡                      |  |