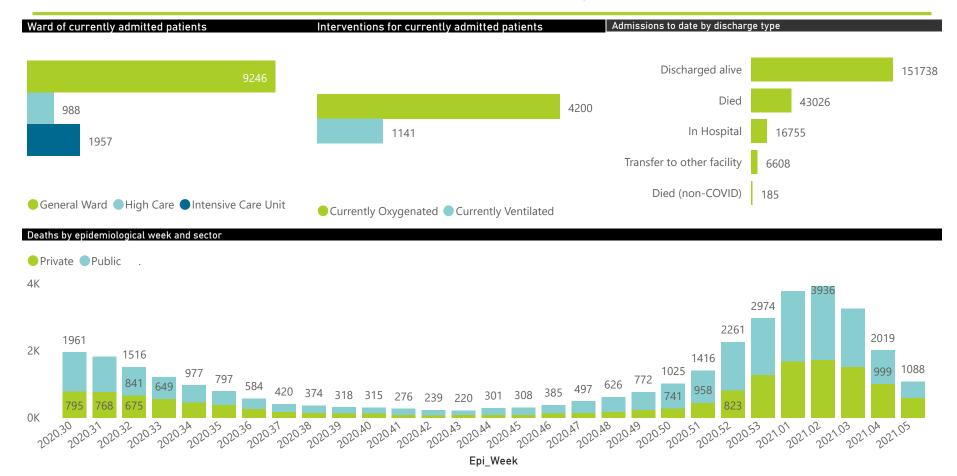

The data below refer to admitted patients with laboratory-confirmed COVID-19.

| Province      | Facilities<br>Reporting | Admissions to Date | Died to<br>Date | Discharged<br>to date | Currently<br>Admitted | Currently<br>in ICU | Currently<br>Ventilated | Currently<br>Oxygenated | Admissi<br>Previou |
|---------------|-------------------------|--------------------|-----------------|-----------------------|-----------------------|---------------------|-------------------------|-------------------------|--------------------|
| Eastern Cape  | 103                     | 30719              | 9056            | 19415                 | 676                   | 101                 | 41                      | 341                     |                    |
| Private       | 18                      | 9110               | 2211            | 6644                  | 218                   | 95                  | 36                      | 78                      |                    |
| Public        | 85                      | 21609              | 6845            | 12771                 | 458                   | 6                   | 5                       | 263                     |                    |
| Free State    | 56                      | 12157              | 2316            | 8330                  | 454                   | 54                  | 51                      | 192                     |                    |
| Private       | 20                      | 5530               | 897             | 4371                  | 198                   | 52                  | 44                      | 74                      |                    |
| Public        | 36                      | 6627               | 1419            | 3959                  | 256                   | 2                   | 7                       | 118                     |                    |
| Gauteng       | 130                     | 56897              | 9626            | 41768                 | 4365                  | 817                 | 501                     | 1278                    |                    |
| Private       | 91                      | 32959              | 4930            | 25425                 | 2333                  | 744                 | 417                     | 598                     |                    |
| Public        | 39                      | 23938              | 4696            | 16343                 | 2032                  | 73                  | 84                      | 680                     |                    |
| KwaZulu-Natal | 111                     | 40111              | 7808            | 27712                 | 2905                  | 420                 | 215                     | 1269                    |                    |
| Private       | 45                      | 25506              | 4507            | 19117                 | 1558                  | 372                 | 184                     | 579                     |                    |
| Public        | 66                      | 14605              | 3301            | 8595                  | 1347                  | 48                  | 31                      | 690                     |                    |
| Limpopo       | 48                      | 6771               | 1746            | 4448                  | 362                   | 38                  | 28                      | 185                     |                    |
| Private       | 7                       | 3875               | 848             | 2752                  | 211                   | 33                  | 24                      | 81                      |                    |
| Public        | 41                      | 2896               | 898             | 1696                  | 151                   | 5                   | 4                       | 104                     |                    |
| Mpumalanga    | 40                      | 7338               | 1603            | 5092                  | 421                   | 98                  | 50                      | 212                     |                    |
| Private       | 9                       | 4124               | 546             | 3273                  | 256                   | 95                  | 46                      | 127                     |                    |
| Public        | 31                      | 3214               | 1057            | 1819                  | 165                   | 3                   | 4                       | 85                      |                    |
| North West    | 28                      | 11152              | 1231            | 8421                  | 602                   | 73                  | 45                      | 257                     |                    |
| Private       | 12                      | 5057               | 591             | 3975                  | 253                   | 67                  | 38                      | 143                     |                    |
| Public        | 16                      | 6095               | 640             | 4446                  | 349                   | 6                   | 7                       | 114                     |                    |
| Northern Cape | 25                      | 3550               | 596             | 2485                  | 327                   | 32                  | 46                      | 169                     |                    |
| Private       | 8                       | 1985               | 264             | 1573                  | 87                    | 16                  | 13                      | 36                      |                    |
| Public        | 17                      | 1565               | 332             | 912                   | 240                   | 16                  | 33                      | 133                     |                    |
| Western Cape  | 100                     | 49617              | 9044            | 34067                 | 2079                  | 324                 | 164                     | 297                     |                    |
| Private       | 41                      | 17526              | 2863            | 13702                 | 837                   | 261                 | 164                     | 297                     |                    |
| Public        | 59                      | 32091              | 6181            | 20365                 | 1242                  | 63                  |                         |                         |                    |
| Total         | 641                     | 218312             | 43026           | 151738                | 12191                 | 1957                | 1141                    | 4200                    |                    |

Private

1735

■ General Ward ■ High Care ■ Intensive Care Unit

The number of reported admissions may change day-to-day as enrolled facilities back-capture historical data. There are some discharges and deaths that are in the process of being updated in Gauteng hospitals which will change the outcomes. The data below refer to admitted patients with laboratory-confirmed COVID-19.

NATIONAL INSTITUTE FOR COMMUNICABLE DISEASES

Currently OxygenatedCurrently Ventilated

Transfer to other facility

Died (non-COVID)

993

Private

The number of reported admissions may change day-to-day as enrolled facilities back-capture historical data. The Western Cape government has been unable to provide daily data on patients who are on oxygen or ventilated.