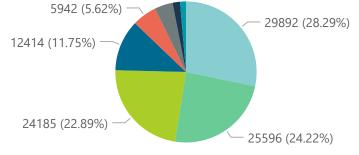

The data below refer to admitted patients with laboratory-confirmed COVID-19.

| Summary of reported COVID-19 admissions by province |                         |                       |                 |                       |                       |                     |                         |                         |                            |  |
|-----------------------------------------------------|-------------------------|-----------------------|-----------------|-----------------------|-----------------------|---------------------|-------------------------|-------------------------|----------------------------|--|
| Province                                            | Facilities<br>Reporting | Admissions<br>to Date | Died to<br>Date | Discharged<br>to date | Currently<br>Admitted | Currently<br>in ICU | Currently<br>Ventilated | Currently<br>Oxygenated | Admissions in Previous Day |  |
| Eastern Cape                                        | 18                      | 9110                  | 2211            | 6644                  | 218                   | 95                  | 36                      | 78                      | 3                          |  |
| Free State                                          | 20                      | 5530                  | 897             | 4371                  | 198                   | 52                  | 44                      | 74                      | 8                          |  |
| Gauteng                                             | 91                      | 32959                 | 4930            | 25425                 | 2333                  | 744                 | 417                     | 598                     | 48                         |  |
| KwaZulu-Natal                                       | 45                      | 25506                 | 4507            | 19117                 | 1558                  | 372                 | 184                     | 579                     | 17                         |  |
| Limpopo                                             | 7                       | 3875                  | 848             | 2752                  | 211                   | 33                  | 24                      | 81                      | 3                          |  |
| Mpumalanga                                          | 9                       | 4124                  | 546             | 3273                  | 256                   | 95                  | 46                      | 127                     | 3                          |  |
| North West                                          | 12                      | 5057                  | 591             | 3975                  | 253                   | 67                  | 38                      | 143                     | 3                          |  |
| Northern Cape                                       | 8                       | 1985                  | 264             | 1573                  | 87                    | 16                  | 13                      | 36                      | 4                          |  |
| Total                                               | 251                     | 105672                | 17657           | 80832                 | 5951                  | 1735                | 966                     | 2013                    | 104 🗡                      |  |