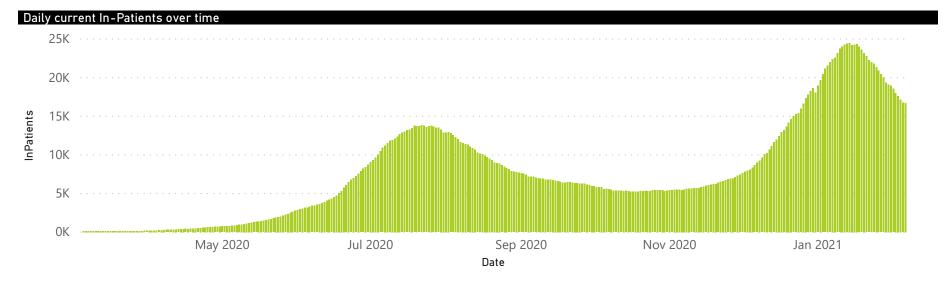

| 105672                | 17657           | 80832                 | 5951                  | 1735                | 966                     | 2013                    | 104                           |  |
| Public                                                         | 390                     | 112640                | 25369           | 70906                 | 6240                  | 222                 | 175                     | 2187                    | 35                            |  |
| Total                                                          | 641                     | 218312                | 43026           | 151738                | 12191                 | 1957                | 1141                    | 4200                    | 139                           |  |



Private



1735

■ General Ward ■ High Care ■ Intensive Care Unit

The number of reported admissions may change day-to-day as enrolled facilities back-capture historical data. There are some discharges and deaths that are in the process of being updated in Gauteng hospitals which will change the outcomes. The data below refer to admitted patients with laboratory-confirmed COVID-19.

NATIONAL INSTITUTE FOR COMMUNICABLE DISEASES



Currently OxygenatedCurrently Ventilated

Transfer to other facility

Died (non-COVID)

993

Private



The number of reported admissions may change day-to-day as enrolled facilities back-capture historical data. The Western Cape government has been unable to provide daily data on patients who are on oxygen or ventilated.

The data below refer to admitted patien