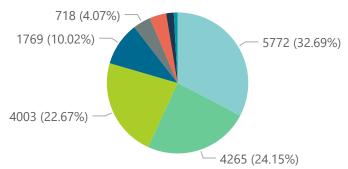

Private

1735

■ General Ward ■ High Care ■ Intensive Care Unit

The number of reported admissions may change day-to-day as enrolled facilities back-capture historical data. There are some discharges and deaths that are in the process of being updated in Gauteng hospitals which will change the outcomes. The data below refer to admitted patients with laboratory-confirmed COVID-19.

NATIONAL INSTITUTE FOR COMMUNICABLE DISEASES

Currently OxygenatedCurrently Ventilated

Transfer to other facility

Died (non-COVID)

993

Private

The number of reported admissions may change day-to-day as enrolled facilities back-capture historical data. The Western Cape government has been unable to provide daily data on patients who are on oxygen or ventilated.