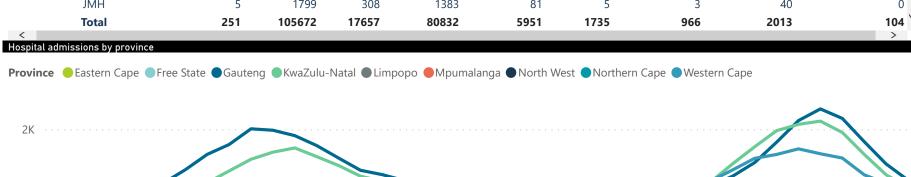

| 1985                  | 264             | 1573                  | 87                    | 16                  | 13                      | 36                      | 4                          |  |
| Total                                               | 251                     | 105672                | 17657           | 80832                 | 5951                  | 1735                | 966                     | 2013                    | 104 🗡                      |  |

Summary of reported COVID-19 admissions by hospital group Currently Oxygenated Hospital\_Group Facilities Died to Discharged Currently Admitted Currently Ventilated Admissions in Admissions Currently Reporting in ICU to Date Date to date Previous Day NHN Netcare Life Healthcare Mediclinic Lenmed Clinix JMH 











● Clinix ● JMH ● Lenmed ● Life Healthcare ● Mediclinic ● Melomed ● Netcare ● NHN