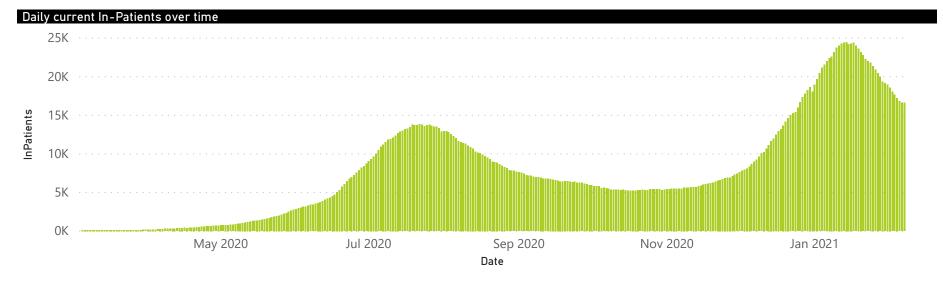

## NICD COVID-19 Surveillance in Selected Hospitals

National

The number of reported admissions may change day-to-day as enrolled facilities back-capture historical data. There are some discharges and deaths that are in the process of being updated in Gauteng hospitals which will change the outcomes. The data below refer to admitted patients with laboratory-confirmed COVID-19.

The data below refer to admitted patients with laboratory-confirmed COVID-19.

NATIONAL INSTITUTE FOR COMMUNICABLE DISEASES

Division of the National Health Laboratory Service

| nmary of reported COVID-1 | ·                       |                    |                 |                       |                       |                     |                         |                         |                         |
|---------------------------|-------------------------|--------------------|-----------------|-----------------------|-----------------------|---------------------|-------------------------|-------------------------|-------------------------|
| Province                  | Facilities<br>Reporting | Admissions to Date | Died to<br>Date | Discharged<br>to date | Currently<br>Admitted | Currently<br>in ICU | Currently<br>Ventilated | Currently<br>Oxygenated | Admission<br>Previous I |
| Eastern Cape              | 103                     | 30734              | 9061            | 19433                 | 668                   | 97                  | 42                      | 325                     |                         |
| Private                   | 18                      | 9120               | 2213            | 6659                  | 211                   | 91                  | 37                      | 71                      |                         |
| Public                    | 85                      | 21614              | 6848            | 12774                 | 457                   | 6                   | 5                       | 254                     |                         |
| Free State                | 56                      | 12183              | 2321            | 8344                  | 459                   | 50                  | 52                      | 199                     |                         |
| Private                   | 20                      | 5538               | 901             | 4380                  | 193                   | 48                  | 45                      | 70                      |                         |
| Public                    | 36                      | 6645               | 1420            | 3964                  | 266                   | 2                   | 7                       | 129                     |                         |
| Gauteng                   | 130                     | 57002              | 9672            | 41850                 | 4342                  | 796                 | 491                     | 1279                    |                         |
| Private                   | 91                      | 33012              | 4955            | 25492                 | 2294                  | 723                 | 405                     | 576                     |                         |
| Public                    | 39                      | 23990              | 4717            | 16358                 | 2048                  | 73                  | 86                      | 703                     |                         |
| KwaZulu-Natal             | 111                     | 40137              | 7827            | 27760                 | 2864                  | 408                 | 208                     | 1260                    |                         |
| Private                   | 45                      | 25527              | 4520            | 19159                 | 1524                  | 364                 | 177                     | 576                     |                         |
| Public                    | 66                      | 14610              | 3307            | 8601                  | 1340                  | 44                  | 31                      | 684                     |                         |
| Limpopo                   | 48                      | 6798               | 1761            | 4470                  | 351                   | 42                  | 26                      | 179                     |                         |
| Private                   | 7                       | 3887               | 852             | 2772                  | 199                   | 37                  | 23                      | 74                      |                         |
| Public                    | 41                      | 2911               | 909             | 1698                  | 152                   | 5                   | 3                       | 105                     |                         |
| Mpumalanga                | 40                      | 7343               | 1610            | 5108                  | 403                   | 91                  | 45                      | 206                     |                         |
| Private                   | 9                       | 4129               | 553             | 3289                  | 238                   | 88                  | 41                      | 121                     |                         |
| Public                    | 31                      | 3214               | 1057            | 1819                  | 165                   | 3                   | 4                       | 85                      |                         |
| <b>North West</b>         | 28                      | 11228              | 1246            | 8478                  | 606                   | 72                  | 47                      | 254                     |                         |
| Private                   | 12                      | 5069               | 592             | 3984                  | 255                   | 66                  | 40                      | 141                     |                         |
| Public                    | 16                      | 6159               | 654             | 4494                  | 351                   | 6                   | 7                       | 113                     |                         |
| Northern Cape             | 25                      | 3581               | 602             | 2504                  | 325                   | 34                  | 46                      | 166                     |                         |
| Private                   | 8                       | 1993               | 267             | 1580                  | 82                    | 18                  | 13                      | 30                      |                         |
| Public                    | 17                      | 1588               | 335             | 924                   | 243                   | 16                  | 33                      | 136                     |                         |
| Western Cape              | 100                     | 49663              | 9060            | 34101                 | 2062                  | 322                 | 159                     | 290                     |                         |
| Private                   | 41                      | 17553              | 2878            | 13725                 | 826                   | 257                 | 159                     | 290                     |                         |
| Public                    | 59                      | 32110              | 6182            | 20376                 | 1236                  | 65                  |                         |                         |                         |
| Total                     | 641                     | 218669             | 43160           | 152048                | 12080                 | 1912                | 1116                    | 4158                    |                         |