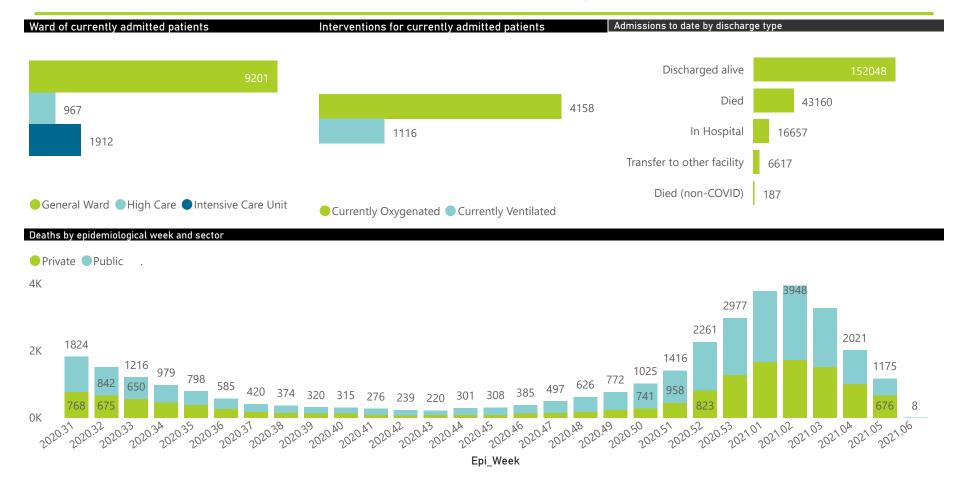

The data below refer to admitted patients with laboratory-confirmed COVID-19.

NATIONAL INSTITUTE FOR COMMUNICABLE DISEASES

Division of the National Health Laboratory Service

| nmary of reported COVID-1 | ·                       |                    |                 |                       |                       |                     |                         |                         |                         |
|---------------------------|-------------------------|--------------------|-----------------|-----------------------|-----------------------|---------------------|-------------------------|-------------------------|-------------------------|
| Province                  | Facilities<br>Reporting | Admissions to Date | Died to<br>Date | Discharged<br>to date | Currently<br>Admitted | Currently<br>in ICU | Currently<br>Ventilated | Currently<br>Oxygenated | Admission<br>Previous I |
| Eastern Cape              | 103                     | 30734              | 9061            | 19433                 | 668                   | 97                  | 42                      | 325                     |                         |
| Private                   | 18                      | 9120               | 2213            | 6659                  | 211                   | 91                  | 37                      | 71                      |                         |
| Public                    | 85                      | 21614              | 6848            | 12774                 | 457                   | 6                   | 5                       | 254                     |                         |
| Free State                | 56                      | 12183              | 2321            | 8344                  | 459                   | 50                  | 52                      | 199                     |                         |
| Private                   | 20                      | 5538               | 901             | 4380                  | 193                   | 48                  | 45                      | 70                      |                         |
| Public                    | 36                      | 6645               | 1420            | 3964                  | 266                   | 2                   | 7                       | 129                     |                         |
| Gauteng                   | 130                     | 57002              | 9672            | 41850                 | 4342                  | 796                 | 491                     | 1279                    |                         |
| Private                   | 91                      | 33012              | 4955            | 25492                 | 2294                  | 723                 | 405                     | 576                     |                         |
| Public                    | 39                      | 23990              | 4717            | 16358                 | 2048                  | 73                  | 86                      | 703                     |                         |
| KwaZulu-Natal             | 111                     | 40137              | 7827            | 27760                 | 2864                  | 408                 | 208                     | 1260                    |                         |
| Private                   | 45                      | 25527              | 4520            | 19159                 | 1524                  | 364                 | 177                     | 576                     |                         |
| Public                    | 66                      | 14610              | 3307            | 8601                  | 1340                  | 44                  | 31                      | 684                     |                         |
| Limpopo                   | 48                      | 6798               | 1761            | 4470                  | 351                   | 42                  | 26                      | 179                     |                         |
| Private                   | 7                       | 3887               | 852             | 2772                  | 199                   | 37                  | 23                      | 74                      |                         |
| Public                    | 41                      | 2911               | 909             | 1698                  | 152                   | 5                   | 3                       | 105                     |                         |
| Mpumalanga                | 40                      | 7343               | 1610            | 5108                  | 403                   | 91                  | 45                      | 206                     |                         |
| Private                   | 9                       | 4129               | 553             | 3289                  | 238                   | 88                  | 41                      | 121                     |                         |
| Public                    | 31                      | 3214               | 1057            | 1819                  | 165                   | 3                   | 4                       | 85                      |                         |
| <b>North West</b>         | 28                      | 11228              | 1246            | 8478                  | 606                   | 72                  | 47                      | 254                     |                         |
| Private                   | 12                      | 5069               | 592             | 3984                  | 255                   | 66                  | 40                      | 141                     |                         |
| Public                    | 16                      | 6159               | 654             | 4494                  | 351                   | 6                   | 7                       | 113                     |                         |
| Northern Cape             | 25                      | 3581               | 602             | 2504                  | 325                   | 34                  | 46                      | 166                     |                         |
| Private                   | 8                       | 1993               | 267             | 1580                  | 82                    | 18                  | 13                      | 30                      |                         |
| Public                    | 17                      | 1588               | 335             | 924                   | 243                   | 16                  | 33                      | 136                     |                         |
| Western Cape              | 100                     | 49663              | 9060            | 34101                 | 2062                  | 322                 | 159                     | 290                     |                         |
| Private                   | 41                      | 17553              | 2878            | 13725                 | 826                   | 257                 | 159                     | 290                     |                         |
| Public                    | 59                      | 32110              | 6182            | 20376                 | 1236                  | 65                  |                         |                         |                         |
| Total                     | 641                     | 218669             | 43160           | 152048                | 12080                 | 1912                | 1116                    | 4158                    |                         |

1692

■ General Ward ■ High Care ■ Intensive Care Unit

Currently OxygenatedCurrently Ventilated

Transfer to other facility

Died (non-COVID)

995