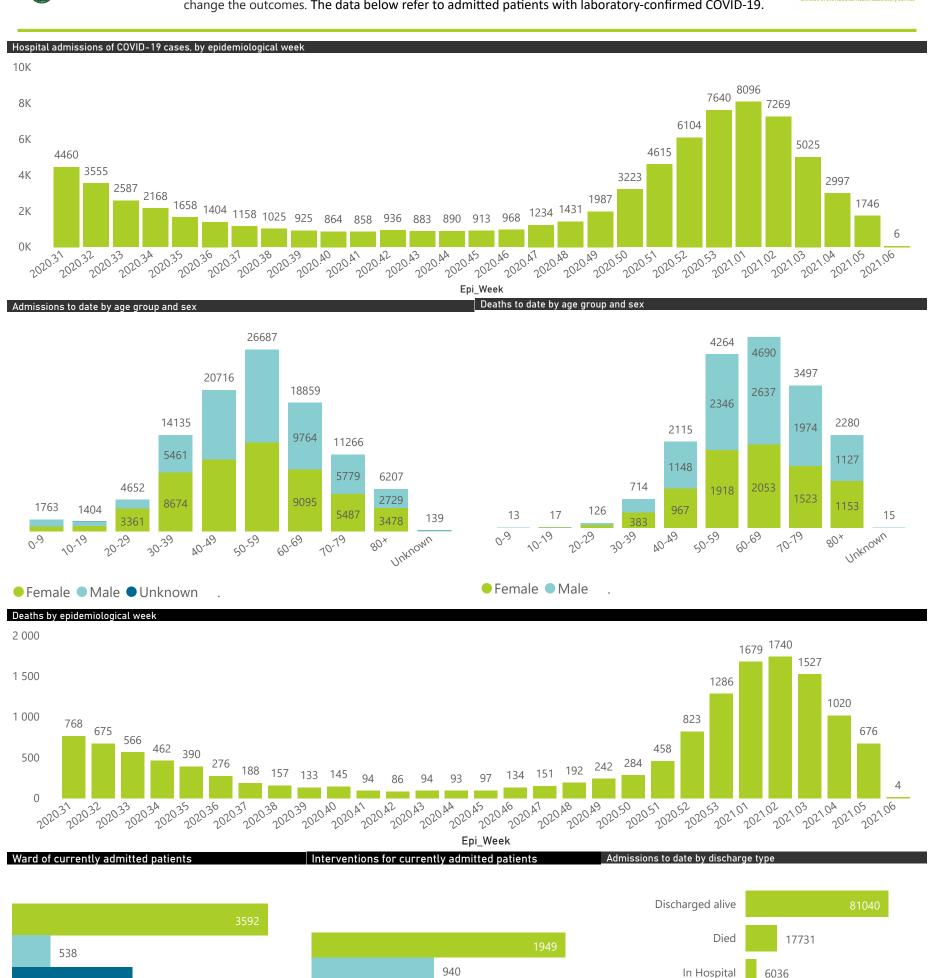

## NICD COVID-19 Surveillance in Selected Hospitals

Private

The number of reported admissions may change day-to-day as enrolled facilities back-capture historical data. There are some discharges and deaths that are in the process of being updated in Gauteng hospitals which will change the outcomes. The data below refer to admitted patients with laboratory-confirmed COVID-19.