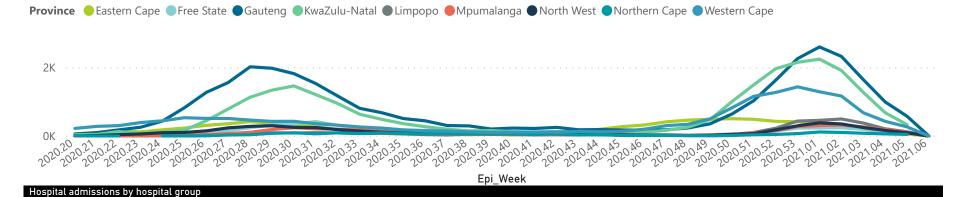

## NICD COVID-19 Surveillance in Selected Hospitals

Private

Hospital admissions by province

Admissions by hospital group

The number of reported admissions may change day-to-day as enrolled facilities back-capture historical data. The Western Cape government has been unable to provide daily data on patients who are on oxygen or ventilated.

The data below refer to admitted patients with laboratory-confirmed COVID-19.

| Summary of reported COVID-19 admissions by province |                         |                       |                 |                       |                       |                     |                         |                         |                            |
|-----------------------------------------------------|-------------------------|-----------------------|-----------------|-----------------------|-----------------------|---------------------|-------------------------|-------------------------|----------------------------|
| Province                                            | Facilities<br>Reporting | Admissions<br>to Date | Died to<br>Date | Discharged<br>to date | Currently<br>Admitted | Currently<br>in ICU | Currently<br>Ventilated | Currently<br>Oxygenated | Admissions in Previous Day |
| Eastern Cape                                        | 18                      | 9120                  | 2213            | 6659                  | 211                   | 91                  | 37                      | 71                      | 1                          |
| Free State                                          | 20                      | 5538                  | 901             | 4380                  | 193                   | 48                  | 45                      | 70                      | 5                          |
| Gauteng                                             | 91                      | 33012                 | 4955            | 25492                 | 2294                  | 723                 | 405                     | 576                     | 28                         |
| KwaZulu-Natal                                       | 45                      | 25527                 | 4520            | 19159                 | 1524                  | 364                 | 177                     | 576                     | 14                         |
| Limpopo                                             | 7                       | 3887                  | 852             | 2772                  | 199                   | 37                  | 23                      | 74                      | 1                          |
| Mpumalanga                                          | 9                       | 4129                  | 553             | 3289                  | 238                   | 88                  | 41                      | 121                     | 0                          |
| North West                                          | 12                      | 5069                  | 592             | 3984                  | 255                   | 66                  | 40                      | 141                     | 4                          |
| Northern Cape                                       | 8                       | 1993                  | 267             | 1580                  | 82                    | 18                  | 13                      | 30                      | 0                          |
| Total                                               | 251                     | 105828                | 17731           | 81040                 | 5822                  | 1692                | 940                     | 1949                    | 60 <sup>∨</sup>            |