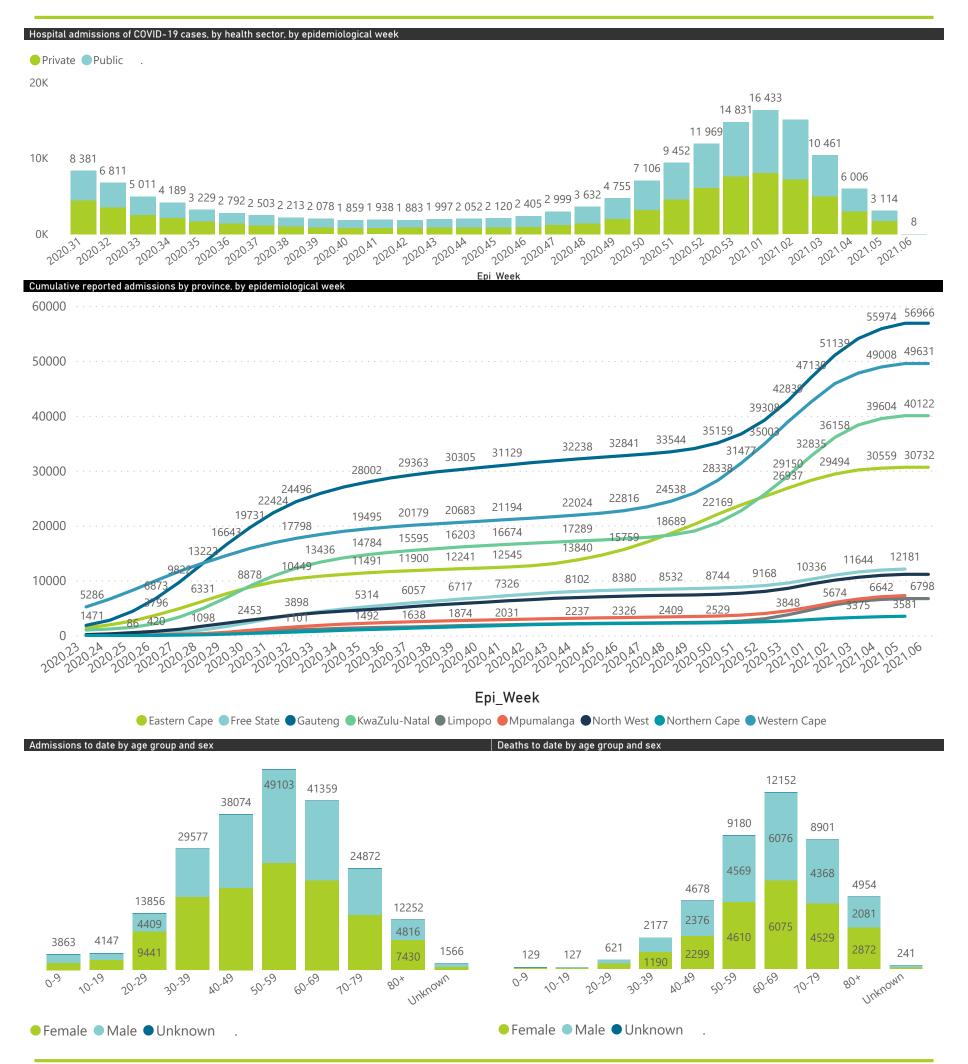

The data below refer to admitted patients with laboratory-confirmed COVID-19.

NATIONAL INSTITUTE FOR COMMUNICABLE DISEASES

Division of the National Health Laboratory Service

| nmary of reported COVID-1 | ·                       |                    |                 |                       |                       |                     |                         |                         |                         |
|---------------------------|-------------------------|--------------------|-----------------|-----------------------|-----------------------|---------------------|-------------------------|-------------------------|-------------------------|
| Province                  | Facilities<br>Reporting | Admissions to Date | Died to<br>Date | Discharged<br>to date | Currently<br>Admitted | Currently<br>in ICU | Currently<br>Ventilated | Currently<br>Oxygenated | Admission<br>Previous I |
| Eastern Cape              | 103                     | 30734              | 9061            | 19433                 | 668                   | 97                  | 42                      | 325                     |                         |
| Private                   | 18                      | 9120               | 2213            | 6659                  | 211                   | 91                  | 37                      | 71                      |                         |
| Public                    | 85                      | 21614              | 6848            | 12774                 | 457                   | 6                   | 5                       | 254                     |                         |
| Free State                | 56                      | 12183              | 2321            | 8344                  | 459                   | 50                  | 52                      | 199                     |                         |
| Private                   | 20                      | 5538               | 901             | 4380                  | 193                   | 48                  | 45                      | 70                      |                         |
| Public                    | 36                      | 6645               | 1420            | 3964                  | 266                   | 2                   | 7                       | 129                     |                         |
| Gauteng                   | 130                     | 57002              | 9672            | 41850                 | 4342                  | 796                 | 491                     | 1279                    |                         |
| Private                   | 91                      | 33012              | 4955            | 25492                 | 2294                  | 723                 | 405                     | 576                     |                         |
| Public                    | 39                      | 23990              | 4717            | 16358                 | 2048                  | 73                  | 86                      | 703                     |                         |
| KwaZulu-Natal             | 111                     | 40137              | 7827            | 27760                 | 2864                  | 408                 | 208                     | 1260                    |                         |
| Private                   | 45                      | 25527              | 4520            | 19159                 | 1524                  | 364                 | 177                     | 576                     |                         |
| Public                    | 66                      | 14610              | 3307            | 8601                  | 1340                  | 44                  | 31                      | 684                     |                         |
| Limpopo                   | 48                      | 6798               | 1761            | 4470                  | 351                   | 42                  | 26                      | 179                     |                         |
| Private                   | 7                       | 3887               | 852             | 2772                  | 199                   | 37                  | 23                      | 74                      |                         |
| Public                    | 41                      | 2911               | 909             | 1698                  | 152                   | 5                   | 3                       | 105                     |                         |
| Mpumalanga                | 40                      | 7343               | 1610            | 5108                  | 403                   | 91                  | 45                      | 206                     |                         |
| Private                   | 9                       | 4129               | 553             | 3289                  | 238                   | 88                  | 41                      | 121                     |                         |
| Public                    | 31                      | 3214               | 1057            | 1819                  | 165                   | 3                   | 4                       | 85                      |                         |
| <b>North West</b>         | 28                      | 11228              | 1246            | 8478                  | 606                   | 72                  | 47                      | 254                     |                         |
| Private                   | 12                      | 5069               | 592             | 3984                  | 255                   | 66                  | 40                      | 141                     |                         |
| Public                    | 16                      | 6159               | 654             | 4494                  | 351                   | 6                   | 7                       | 113                     |                         |
| Northern Cape             | 25                      | 3581               | 602             | 2504                  | 325                   | 34                  | 46                      | 166                     |                         |
| Private                   | 8                       | 1993               | 267             | 1580                  | 82                    | 18                  | 13                      | 30                      |                         |
| Public                    | 17                      | 1588               | 335             | 924                   | 243                   | 16                  | 33                      | 136                     |                         |
| Western Cape              | 100                     | 49663              | 9060            | 34101                 | 2062                  | 322                 | 159                     | 290                     |                         |
| Private                   | 41                      | 17553              | 2878            | 13725                 | 826                   | 257                 | 159                     | 290                     |                         |
| Public                    | 59                      | 32110              | 6182            | 20376                 | 1236                  | 65                  |                         |                         |                         |
| Total                     | 641                     | 218669             | 43160           | 152048                | 12080                 | 1912                | 1116                    | 4158                    |                         |