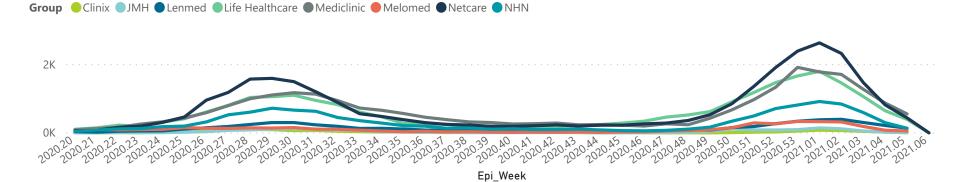

## NICD COVID-19 Surveillance in Selected Hospitals

Private

Hospital admissions by province

Admissions by hospital group

The number of reported admissions may change day-to-day as enrolled facilities back-capture historical data. The Western Cape government has been unable to provide daily data on patients who are on oxygen or ventilated.

Summary of reported COVID-19 admissions by hospital group Currently Oxygenated Hospital\_Group Facilities Died to Discharged Currently Admitted Admissions in Admissions Currently Currently in ICU Ventilated to Date Date to date Previous Day Reporting NHN Netcare Life Healthcare Mediclinic Lenmed Clinix JMH Total 