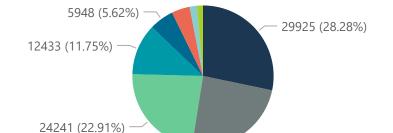

The data below refer to admitted patients with laboratory-confirmed COVID-19.

NATIONAL INSTITUTE FOR COMMUNICABLE DISEASES

Division of the National Health Laboratory Service

| nmary of reported COVID-1 | ·                       |                    |                 |                       |                       |                     |                         |                         |                         |
|---------------------------|-------------------------|--------------------|-----------------|-----------------------|-----------------------|---------------------|-------------------------|-------------------------|-------------------------|
| Province                  | Facilities<br>Reporting | Admissions to Date | Died to<br>Date | Discharged<br>to date | Currently<br>Admitted | Currently<br>in ICU | Currently<br>Ventilated | Currently<br>Oxygenated | Admission<br>Previous I |
| Eastern Cape              | 103                     | 30734              | 9061            | 19433                 | 668                   | 97                  | 42                      | 325                     |                         |
| Private                   | 18                      | 9120               | 2213            | 6659                  | 211                   | 91                  | 37                      | 71                      |                         |
| Public                    | 85                      | 21614              | 6848            | 12774                 | 457                   | 6                   | 5                       | 254                     |                         |
| Free State                | 56                      | 12183              | 2321            | 8344                  | 459                   | 50                  | 52                      | 199                     |                         |
| Private                   | 20                      | 5538               | 901             | 4380                  | 193                   | 48                  | 45                      | 70                      |                         |
| Public                    | 36                      | 6645               | 1420            | 3964                  | 266                   | 2                   | 7                       | 129                     |                         |
| Gauteng                   | 130                     | 57002              | 9672            | 41850                 | 4342                  | 796                 | 491                     | 1279                    |                         |
| Private                   | 91                      | 33012              | 4955            | 25492                 | 2294                  | 723                 | 405                     | 576                     |                         |
| Public                    | 39                      | 23990              | 4717            | 16358                 | 2048                  | 73                  | 86                      | 703                     |                         |
| KwaZulu-Natal             | 111                     | 40137              | 7827            | 27760                 | 2864                  | 408                 | 208                     | 1260                    |                         |
| Private                   | 45                      | 25527              | 4520            | 19159                 | 1524                  | 364                 | 177                     | 576                     |                         |
| Public                    | 66                      | 14610              | 3307            | 8601                  | 1340                  | 44                  | 31                      | 684                     |                         |
| Limpopo                   | 48                      | 6798               | 1761            | 4470                  | 351                   | 42                  | 26                      | 179                     |                         |
| Private                   | 7                       | 3887               | 852             | 2772                  | 199                   | 37                  | 23                      | 74                      |                         |
| Public                    | 41                      | 2911               | 909             | 1698                  | 152                   | 5                   | 3                       | 105                     |                         |
| Mpumalanga                | 40                      | 7343               | 1610            | 5108                  | 403                   | 91                  | 45                      | 206                     |                         |
| Private                   | 9                       | 4129               | 553             | 3289                  | 238                   | 88                  | 41                      | 121                     |                         |
| Public                    | 31                      | 3214               | 1057            | 1819                  | 165                   | 3                   | 4                       | 85                      |                         |
| <b>North West</b>         | 28                      | 11228              | 1246            | 8478                  | 606                   | 72                  | 47                      | 254                     |                         |
| Private                   | 12                      | 5069               | 592             | 3984                  | 255                   | 66                  | 40                      | 141                     |                         |
| Public                    | 16                      | 6159               | 654             | 4494                  | 351                   | 6                   | 7                       | 113                     |                         |
| Northern Cape             | 25                      | 3581               | 602             | 2504                  | 325                   | 34                  | 46                      | 166                     |                         |
| Private                   | 8                       | 1993               | 267             | 1580                  | 82                    | 18                  | 13                      | 30                      |                         |
| Public                    | 17                      | 1588               | 335             | 924                   | 243                   | 16                  | 33                      | 136                     |                         |
| Western Cape              | 100                     | 49663              | 9060            | 34101                 | 2062                  | 322                 | 159                     | 290                     |                         |
| Private                   | 41                      | 17553              | 2878            | 13725                 | 826                   | 257                 | 159                     | 290                     |                         |
| Public                    | 59                      | 32110              | 6182            | 20376                 | 1236                  | 65                  |                         |                         |                         |
| Total                     | 641                     | 218669             | 43160           | 152048                | 12080                 | 1912                | 1116                    | 4158                    |                         |