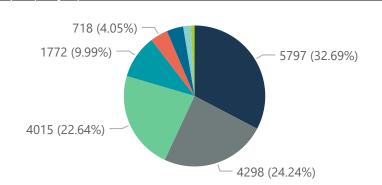

The data below refer to admitted patients with laboratory-confirmed COVID-19.

| Summary of reported COVID-19 admissions by province |                         |                       |                 |                       |                       |                     |                         |                         |                            |
|-----------------------------------------------------|-------------------------|-----------------------|-----------------|-----------------------|-----------------------|---------------------|-------------------------|-------------------------|----------------------------|
| Province                                            | Facilities<br>Reporting | Admissions<br>to Date | Died to<br>Date | Discharged<br>to date | Currently<br>Admitted | Currently<br>in ICU | Currently<br>Ventilated | Currently<br>Oxygenated | Admissions in Previous Day |
| Eastern Cape                                        | 18                      | 9120                  | 2213            | 6659                  | 211                   | 91                  | 37                      | 71                      | 1                          |
| Free State                                          | 20                      | 5538                  | 901             | 4380                  | 193                   | 48                  | 45                      | 70                      | 5                          |
| Gauteng                                             | 91                      | 33012                 | 4955            | 25492                 | 2294                  | 723                 | 405                     | 576                     | 28                         |
| KwaZulu-Natal                                       | 45                      | 25527                 | 4520            | 19159                 | 1524                  | 364                 | 177                     | 576                     | 14                         |
| Limpopo                                             | 7                       | 3887                  | 852             | 2772                  | 199                   | 37                  | 23                      | 74                      | 1                          |
| Mpumalanga                                          | 9                       | 4129                  | 553             | 3289                  | 238                   | 88                  | 41                      | 121                     | 0                          |
| North West                                          | 12                      | 5069                  | 592             | 3984                  | 255                   | 66                  | 40                      | 141                     | 4                          |
| Northern Cape                                       | 8                       | 1993                  | 267             | 1580                  | 82                    | 18                  | 13                      | 30                      | 0                          |
| Total                                               | 251                     | 105828                | 17731           | 81040                 | 5822                  | 1692                | 940                     | 1949                    | 60 <sup>∨</sup>            |