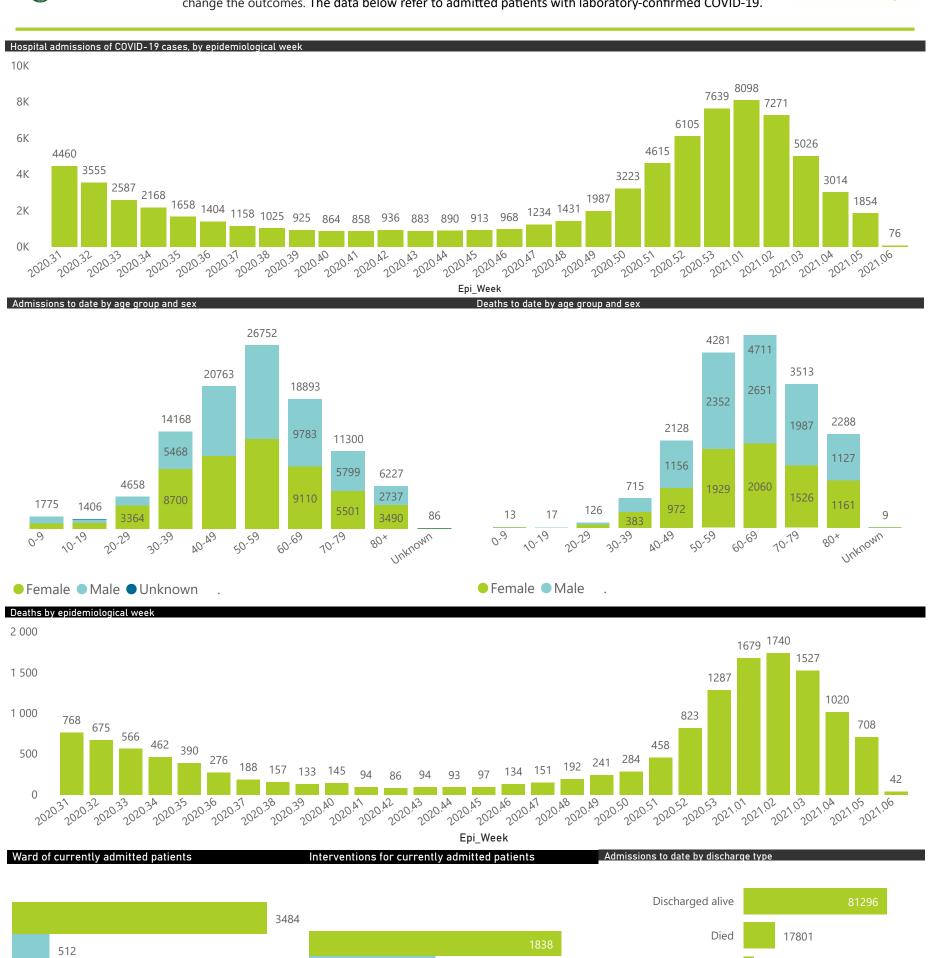

| 223                 | 176                     | 2138                    | 43                            |  |
| Total                                                          | 642                     | 219406                | 43373           | 152762                | 11835                 | 1898                | 1096                    | 3976                    | 113                           |  |



Private



1675

■ General Ward ■ High Care ■ Intensive Care Unit

The number of reported admissions may change day-to-day as enrolled facilities back-capture historical data. There are some discharges and deaths that are in the process of being updated in Gauteng hospitals which will change the outcomes. The data below refer to admitted patients with laboratory-confirmed COVID-19.





920

Currently Oxygenated
 Currently Ventilated

In Hospital

Transfer to other facility

Died (non-COVID)

5905

1000

26

Private



The number of reported admissions may change day-to-day as enrolled facilities back-capture historical data. The Western Cape government has been unable to provide daily data on patients who are on oxygen or ventilated.

The data below refer to admitted patients with laboratory-confirmed COVID-19.

NATIONAL INSTITUTE FOR COMMUNICABLE DISEASES

| Health REPUBLIC OF SOUTH AFRICA                                      | western Cape g                                                |                       |                     | admitted patier                 |                                        |                          | , ,                     |