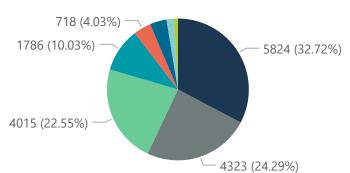

The data below refer to admitted patients with laboratory-confirmed COVID-19.

NATIONAL INSTITUTE FOR COMMUNICABLE DISEASES

| Health REPUBLIC OF SOUTH AFRICA                                      | western Cape g                                                |                       |                     | admitted patier                 |                                        |                          | , ,                     |                         | COMMUNICABLE DISEASES Division of the National Health Laboratory Service |
|----------------------------------------------------------------------|---------------------------------------------------------------|-----------------------|---------------------|---------------------------------|----------------------------------------|--------------------------|-------------------------|-------------------------|--------------------------------------------------------------------------|
| Summary of reported COVID-19 admissions by province                  |                                                               |                       |                     |                                 |                                        |                          |                         |                         |                                                                          |
| Province                                                             | Facilities<br>Reporting                                       | Admissions<br>to Date | Died to<br>Date     | Discharged<br>to date           | Currently<br>Admitted                  | Currently<br>in ICU      | Currently<br>Ventilated | Currently<br>Oxygenated | Admissions in<br>Previous Day                                            |
| Eastern Cape                                                         | 18                                                            | 9121                  | 2214                | 6663                            | 207                                    | 90                       | 37                      | 69                      | 1                                                                        |
| Free State                                                           | 20                                                            | 5550                  | 904                 | 4388                            | 194                                    | 50                       | 46                      | 64                      | 8                                                                        |
| Gauteng                                                              | 91                                                            | 33085                 | 4990                | 25572                           | 2237                                   | 708                      | 386                     | 550                     | 27                                                                       |
| KwaZulu-Natal                                                        | 45                                                            | 25575                 | 4539                | 19248                           | 1458                                   | 360                      | 171                     | 532                     | 15                                                                       |
| Limpopo                                                              | 7                                                             | 3899                  | 853                 | 2790                            | 192                                    | 37                       | 20                      | 73                      | 6                                                                        |
| Mpumalanga                                                           | 9                                                             | 4137                  | 556                 | 3301                            | 232                                    | 88                       | 46                      | 110                     | 0                                                                        |
| North West                                                           | 12                                                            | 5080                  | 594                 | 3997                            | 248                                    | 67                       | 39                      | 137                     | 3                                                                        |
| Northern Cape                                                        | 8                                                             | 1999                  | 268                 | 1588                            | 78                                     | 19                       | 13                      | 29                      | 4                                                                        |
| Western Cape                                                         | 41                                                            | 17582                 | 2883                | 13749                           | 825                                    | 256                      | 162                     | 274                     | 6                                                                        |
| Total                                                                | 251                                                           | 106028                | 17801               | 81296                           | 5671                                   | 1675                     | 920                     | 1838                    | 70                                                                       |
| Summary of reported COVID                                            | -19 admissions by l                                           | nospital group        |                     |                                 |                                        |                          |                         |                         |                                                                          |
| Hospital_Group                                                       | Facilities<br>Reporting                                       | Admissions<br>to Date | Died to<br>Date     | Discharged<br>to date           | Currently<br>Admitted                  | Currently<br>in ICU      | Currently<br>Ventilated | Currently<br>Oxygenated | Admissions in<br>Previous Day                                            |
| NHN                                                                  | 69                                                            | 12468                 | 1786                | 9249                            | 710                                    | 98                       | 88                      | 355                     | 10                                                                       |
| Netcare                                                              | 58                                                            | 30001                 | 5824                | 22184                           | 1812                                   | 643                      | 330                     | 16                      | 33                                                                       |
| Life Healthcare                                                      | 50                                                            | 24245                 | 4015                | 19340                           | 855                                    | 396                      | 128                     | 473                     | 2                                                                        |
| Mediclinic                                                           | 48                                                            | 25693                 | 4323                | 20161                           | 1075                                   | 348                      | 273                     | 519                     | 11                                                                       |
| Lenmed                                                               | 10                                                            | 5968                  | 674                 | 4639                            | 551                                    | 87                       | 41                      | 144                     | 13                                                                       |
| Clinix                                                               | 6                                                             | 1433                  | 152                 | 976                             | 269                                    | 42                       | 28                      | 162                     | 1                                                                        |
| JMH                                                                  | 5                                                             | 1802                  | 309                 | 1392                            | 74                                     | 4                        | 2                       | 38                      | 0                                                                        |
| Melomed                                                              | 5                                                             | 4418                  | 718                 | 3355                            | 325                                    | 57                       | 30                      | 131                     | 0                                                                        |
| Total                                                                | 251                                                           | 106028                | 17801               | 81296                           | 5671                                   | 1675                     | 920                     | 1838                    | 70                                                                       |
| Province Eastern Cape  2K  OK  2N  2N  2N  2N  2N  2N  2N  2N  2N  2 | 25 0 26 0 21 0 28 0 29 20 20 20 20 20 20 20 20 20 20 20 20 20 |                       |                     | 36 31 38 39<br>2020 2020 280 29 |                                        |                          |                         |                         | 102,03,04,05,06                                                          |
| Group Clinix JMH L                                                   | enmed <b>©</b> Life Healt                                     | hcare Medic           | linic <b>–</b> Melo | med Netcare                     | NHN                                    |                          |                         |                         |                                                                          |
| 0K 2020202020202022022                                               | 25 250 20 20 20 20 20 20 20 20 20 20 20 20 20                 | 0300310320            | 332034035           |                                 | 2020 2020 2020 2020 2020 2020 2020 202 | 32244045046<br>022202020 | 20,470,480,490,50       | 051052053201202         | 102, 103, 104, 105, 106                                                  |
| Admissions by hospital group  Deaths by hospital group               |                                                               |                       |                     |                                 |                                        |                          |                         |                         |                                                                          |