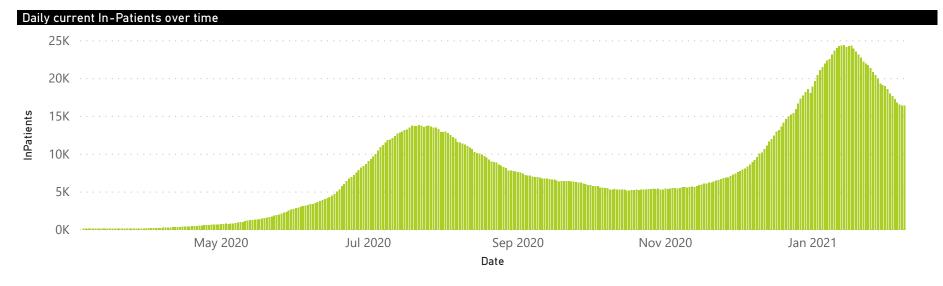

| 106028                | 17801           | 81296                 | 5671                  | 1675                | 920                     | 1838                    | 70                            |  |
| Public                                                         | 391                     | 113378                | 25572           | 71466                 | 6164                  | 223                 | 176                     | 2138                    | 43                            |  |
| Total                                                          | 642                     | 219406                | 43373           | 152762                | 11835                 | 1898                | 1096                    | 3976                    | 113                           |  |



Private



1675

■ General Ward ■ High Care ■ Intensive Care Unit

The number of reported admissions may change day-to-day as enrolled facilities back-capture historical data. There are some discharges and deaths that are in the process of being updated in Gauteng hospitals which will change the outcomes. The data below refer to admitted patients with laboratory-confirmed COVID-19.





920

Currently Oxygenated
 Currently Ventilated

In Hospital

Transfer to other facility

Died (non-COVID)

5905

1000

26

Private



The number of reported admissions may change day-to-day as enrolled facilities back-capture historical data. The Western Cape government has been unable to provide daily data on patients who are on oxygen or ventilated.

The data below refer to admitted patients with labor