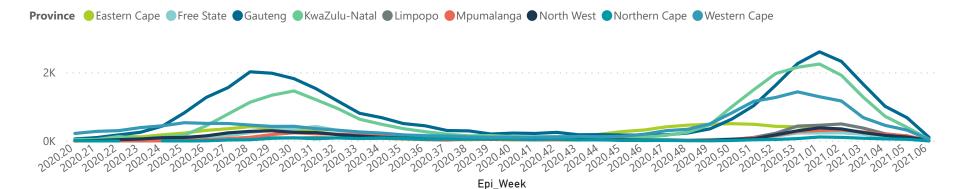

### NICD COVID-19 Surveillance in Selected Hospitals

National

The number of reported admissions may change day-to-day as enrolled facilities back-capture historical data. There are some discharges and deaths that are in the process of being updated in Gauteng hospitals which will change the outcomes. The data below refer to admitted patients with laboratory-confirmed COVID-19.

The data below refer to admitted patients with laboratory-confirmed COVID-19.

NATIONAL INSTITUTE FOR COMMUNICABLE DISEASES

Division of the National Health Laboratory Service

| ummary of reported COVID-19 admissions by province, by sector |                         |                    |                 |                       |                       |                     |                         |                         |                         |  |
|---------------------------------------------------------------|-------------------------|--------------------|-----------------|-----------------------|-----------------------|---------------------|-------------------------|-------------------------|-------------------------|--|
| Province                                                      | Facilities<br>Reporting | Admissions to Date | Died to<br>Date | Discharged<br>to date | Currently<br>Admitted | Currently<br>in ICU | Currently<br>Ventilated | Currently<br>Oxygenated | Admission<br>Previous [ |  |
| Eastern Cape                                                  | 103                     | 30847              | 9106            | 19557                 | 616                   | 82                  | 37                      | 283                     |                         |  |
| Private                                                       | 18                      | 9146               | 2220            | 6678                  | 211                   | 79                  | 31                      | 76                      |                         |  |
| Public                                                        | 85                      | 21701              | 6886            | 12879                 | 405                   | 3                   | 6                       | 207                     |                         |  |
| Free State                                                    | 56                      | 12301              | 2349            | 8439                  | 446                   | 57                  | 48                      | 204                     |                         |  |
| Private                                                       | 20                      | 5573               | 908             | 4403                  | 198                   | 55                  | 41                      | 74                      |                         |  |
| Public                                                        | 36                      | 6728               | 1441            | 4036                  | 248                   | 2                   | 7                       | 130                     |                         |  |
| Gauteng                                                       | 131                     | 57582              | 9820            | 42290                 | 4282                  | 765                 | 473                     | 1269                    |                         |  |
| Private                                                       | 91                      | 33260              | 5028            | 25688                 | 2251                  | 689                 | 389                     | 553                     |                         |  |
| Public                                                        | 40                      | 24322              | 4792            | 16602                 | 2031                  | 76                  | 84                      | 716                     |                         |  |
| KwaZulu-Natal                                                 | 111                     | 40631              | 8014            | 28224                 | 2666                  | 393                 | 203                     | 1115                    |                         |  |
| Private                                                       | 45                      | 25706              | 4585            | 19400                 | 1382                  | 344                 | 169                     | 516                     |                         |  |
| Public                                                        | 66                      | 14925              | 3429            | 8824                  | 1284                  | 49                  | 34                      | 599                     |                         |  |
| Limpopo                                                       | 48                      | 6958               | 1795            | 4586                  | 357                   | 38                  | 23                      | 184                     |                         |  |
| Private                                                       | 7                       | 3928               | 861             | 2811                  | 192                   | 34                  | 23                      | 70                      |                         |  |
| Public                                                        | 41                      | 3030               | 934             | 1775                  | 165                   | 4                   | 0                       | 114                     |                         |  |
| Mpumalanga                                                    | 40                      | 7515               | 1686            | 5229                  | 374                   | 94                  | 47                      | 193                     |                         |  |
| Private                                                       | 9                       | 4176               | 571             | 3324                  | 233                   | 91                  | 40                      | 113                     |                         |  |
| Public                                                        | 31                      | 3339               | 1115            | 1905                  | 141                   | 3                   | 7                       | 80                      |                         |  |
| North West                                                    | 28                      | 11356              | 1272            | 8584                  | 580                   | 73                  | 44                      | 251                     |                         |  |
| Private                                                       | 12                      | 5114               | 596             | 4011                  | 264                   | 67                  | 37                      | 139                     |                         |  |
| Public                                                        | 16                      | 6242               | 676             | 4573                  | 316                   | 6                   | 7                       | 112                     |                         |  |
| Northern Cape                                                 | 25                      | 3637               | 615             | 2552                  | 314                   | 34                  | 46                      | 160                     |                         |  |
| Private                                                       | 8                       | 2005               | 271             | 1593                  | 76                    | 18                  | 13                      | 31                      |                         |  |
| Public                                                        | 17                      | 1632               | 344             | 959                   | 238                   | 16                  | 33                      | 129                     |                         |  |
| Western Cape                                                  | 100                     | 49932              | 9111            | 34384                 | 1983                  | 303                 | 155                     | 247                     |                         |  |
| Private                                                       | 41                      | 17687              | 2902            | 13920                 | 738                   | 238                 | 155                     | 247                     |                         |  |
| Public                                                        | 59                      | 32245              | 6209            | 20464                 | 1245                  | 65                  |                         |                         |                         |  |
| Total                                                         | 642                     | 220759             | 43768           | 153845                | 11618                 | 1839                | 1076                    | 3906                    |                         |  |

1615

■ General Ward ■ High Care ■ Intensive Care Unit

NATIONAL INSTITUTE FOR COMMUNICABLE DISEASES

898

Currently OxygenatedCurrently Ventilated

In Hospital

Transfer to other facility

Died (non-COVID)

5798

1001