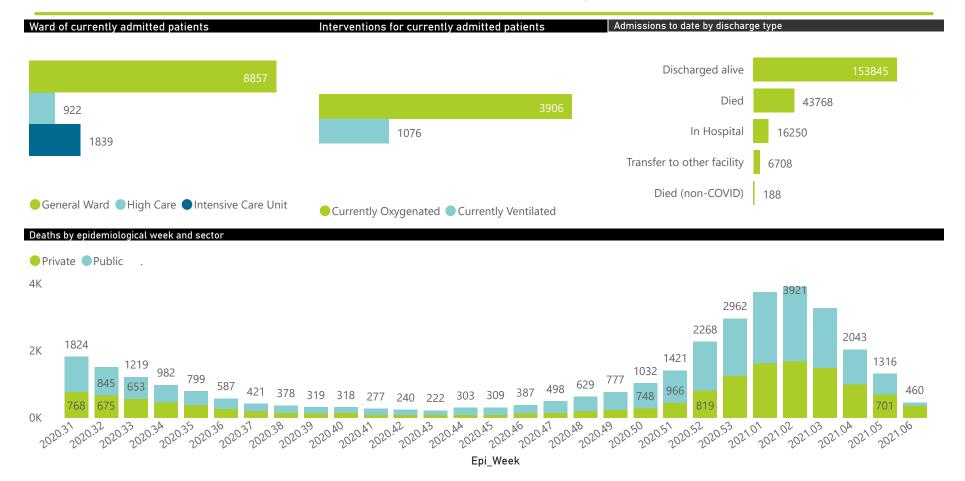

The data below refer to admitted patients with laboratory-confirmed COVID-19.

NATIONAL INSTITUTE FOR COMMUNICABLE DISEASES

Division of the National Health Laboratory Service

| ummary of reported COVID-19 admissions by province, by sector |                         |                    |                 |                       |                       |                     |                         |                         |                         |  |
|---------------------------------------------------------------|-------------------------|--------------------|-----------------|-----------------------|-----------------------|---------------------|-------------------------|-------------------------|-------------------------|--|
| Province                                                      | Facilities<br>Reporting | Admissions to Date | Died to<br>Date | Discharged<br>to date | Currently<br>Admitted | Currently<br>in ICU | Currently<br>Ventilated | Currently<br>Oxygenated | Admission<br>Previous [ |  |
| Eastern Cape                                                  | 103                     | 30847              | 9106            | 19557                 | 616                   | 82                  | 37                      | 283                     |                         |  |
| Private                                                       | 18                      | 9146               | 2220            | 6678                  | 211                   | 79                  | 31                      | 76                      |                         |  |
| Public                                                        | 85                      | 21701              | 6886            | 12879                 | 405                   | 3                   | 6                       | 207                     |                         |  |
| Free State                                                    | 56                      | 12301              | 2349            | 8439                  | 446                   | 57                  | 48                      | 204                     |                         |  |
| Private                                                       | 20                      | 5573               | 908             | 4403                  | 198                   | 55                  | 41                      | 74                      |                         |  |
| Public                                                        | 36                      | 6728               | 1441            | 4036                  | 248                   | 2                   | 7                       | 130                     |                         |  |
| Gauteng                                                       | 131                     | 57582              | 9820            | 42290                 | 4282                  | 765                 | 473                     | 1269                    |                         |  |
| Private                                                       | 91                      | 33260              | 5028            | 25688                 | 2251                  | 689                 | 389                     | 553                     |                         |  |
| Public                                                        | 40                      | 24322              | 4792            | 16602                 | 2031                  | 76                  | 84                      | 716                     |                         |  |
| KwaZulu-Natal                                                 | 111                     | 40631              | 8014            | 28224                 | 2666                  | 393                 | 203                     | 1115                    |                         |  |
| Private                                                       | 45                      | 25706              | 4585            | 19400                 | 1382                  | 344                 | 169                     | 516                     |                         |  |
| Public                                                        | 66                      | 14925              | 3429            | 8824                  | 1284                  | 49                  | 34                      | 599                     |                         |  |
| Limpopo                                                       | 48                      | 6958               | 1795            | 4586                  | 357                   | 38                  | 23                      | 184                     |                         |  |
| Private                                                       | 7                       | 3928               | 861             | 2811                  | 192                   | 34                  | 23                      | 70                      |                         |  |
| Public                                                        | 41                      | 3030               | 934             | 1775                  | 165                   | 4                   | 0                       | 114                     |                         |  |
| Mpumalanga                                                    | 40                      | 7515               | 1686            | 5229                  | 374                   | 94                  | 47                      | 193                     |                         |  |
| Private                                                       | 9                       | 4176               | 571             | 3324                  | 233                   | 91                  | 40                      | 113                     |                         |  |
| Public                                                        | 31                      | 3339               | 1115            | 1905                  | 141                   | 3                   | 7                       | 80                      |                         |  |
| North West                                                    | 28                      | 11356              | 1272            | 8584                  | 580                   | 73                  | 44                      | 251                     |                         |  |
| Private                                                       | 12                      | 5114               | 596             | 4011                  | 264                   | 67                  | 37                      | 139                     |                         |  |
| Public                                                        | 16                      | 6242               | 676             | 4573                  | 316                   | 6                   | 7                       | 112                     |                         |  |
| Northern Cape                                                 | 25                      | 3637               | 615             | 2552                  | 314                   | 34                  | 46                      | 160                     |                         |  |
| Private                                                       | 8                       | 2005               | 271             | 1593                  | 76                    | 18                  | 13                      | 31                      |                         |  |
| Public                                                        | 17                      | 1632               | 344             | 959                   | 238                   | 16                  | 33                      | 129                     |                         |  |
| Western Cape                                                  | 100                     | 49932              | 9111            | 34384                 | 1983                  | 303                 | 155                     | 247                     |                         |  |
| Private                                                       | 41                      | 17687              | 2902            | 13920                 | 738                   | 238                 | 155                     | 247                     |                         |  |
| Public                                                        | 59                      | 32245              | 6209            | 20464                 | 1245                  | 65                  |                         |                         |                         |  |
| Total                                                         | 642                     | 220759             | 43768           | 153845                | 11618                 | 1839                | 1076                    | 3906                    |                         |  |

The data below refer to admitted patients with laboratory-confirmed COVID-19.

| Summary of reported COVID-19 admissions by province, by sector |                         |                       |                 |                       |                       |                     |                         |                         |                               |  |
|----------------------------------------------------------------|-------------------------|-----------------------|-----------------|-----------------------|-----------------------|---------------------|-------------------------|-------------------------|-------------------------------|--|
| Sector                                                         | Facilities<br>Reporting | Admissions<br>to Date | Died to<br>Date | Discharged<br>to date | Currently<br>Admitted | Currently<br>in ICU | Currently<br>Ventilated | Currently<br>Oxygenated | Admissions in<br>Previous Day |  |
| Private                                                        | 251                     | 106595                | 17942           | 81828                 | 5545                  | 1615                | 898                     | 1819                    | 118                           |  |
| Public                                                         | 391                     | 114164                | 25826           | 72017                 | 6073                  | 224                 | 178                     | 2087                    | 104                           |  |
| Total                                                          | 642                     | 220759                | 43768           | 153845                | 11618                 | 1839                | 1076                    | 3906                    | 222                           |  |