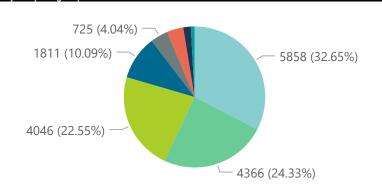

The data below refer to admitted patients with laboratory-confirmed COVID-19.

NATIONAL INSTITUTE FOR COMMUNICABLE DISEASES

| Summary of reported COVID-19 admissions by province |                         |                       |                 |                       |                       |                     |                         |                         |                            |
|-----------------------------------------------------|-------------------------|-----------------------|-----------------|-----------------------|-----------------------|---------------------|-------------------------|-------------------------|----------------------------|
| Province                                            | Facilities<br>Reporting | Admissions<br>to Date | Died to<br>Date | Discharged<br>to date | Currently<br>Admitted | Currently<br>in ICU | Currently<br>Ventilated | Currently<br>Oxygenated | Admissions in Previous Day |
| Eastern Cape                                        | 18                      | 9146                  | 2220            | 6678                  | 211                   | 79                  | 31                      | 76                      | 3                          |
| Free State                                          | 20                      | 5573                  | 908             | 4403                  | 198                   | 55                  | 41                      | 74                      | 8                          |
| Gauteng                                             | 91                      | 33260                 | 5028            | 25688                 | 2251                  | 689                 | 389                     | 553                     | 47                         |
| KwaZulu-Natal                                       | 45                      | 25706                 | 4585            | 19400                 | 1382                  | 344                 | 169                     | 516                     | 23                         |
| Limpopo                                             | 7                       | 3928                  | 861             | 2811                  | 192                   | 34                  | 23                      | 70                      | 3                          |
| Mpumalanga                                          | 9                       | 4176                  | 571             | 3324                  | 233                   | 91                  | 40                      | 113                     | 3                          |
| North West                                          | 12                      | 5114                  | 596             | 4011                  | 264                   | 67                  | 37                      | 139                     | 12                         |
| Northern Cape                                       | 8                       | 2005                  | 271             | 1593                  | 76                    | 18                  | 13                      | 31                      | 1                          |
| Total                                               | 251                     | 106595                | 17942           | 81828                 | 5545                  | 1615                | 898                     | 1819                    | 118 ~                      |