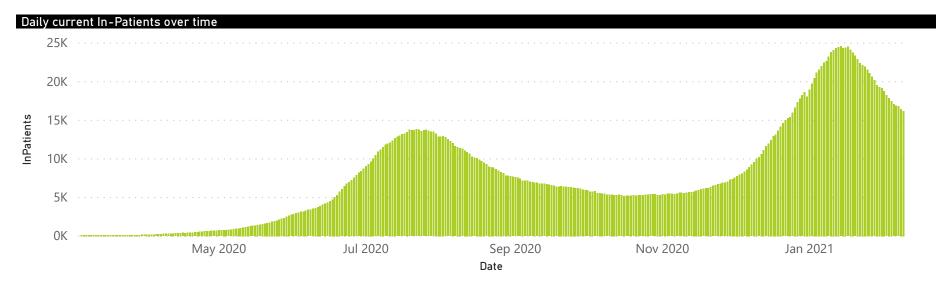

### NICD COVID-19 Surveillance in Selected Hospitals

National

The number of reported admissions may change day-to-day as enrolled facilities back-capture historical data. There are some discharges and deaths that are in the process of being updated in Gauteng hospitals which will change the outcomes. The data below refer to admitted patients with laboratory-confirmed COVID-19.

## NICD COVID-19 Surveillance in Selected Hospitals

National

The number of reported admissions may change day-to-day as enrolled facilities back-capture historical data. The Western Cape government has been unable to provide daily data on patients who are on oxygen or ventilated.

The data below refer to admitted patients with laboratory-confirmed COVID-19.

NATIONAL INSTITUTE FOR COMMUNICABLE DISEASES

Division of the National Health Laboratory Service

| ummary of reported COVID-19 admissions by province, by sector |                         |                    |                 |                       |                       |                     |                         |                         |                         |  |
|---------------------------------------------------------------|-------------------------|--------------------|-----------------|-----------------------|-----------------------|---------------------|-------------------------|-------------------------|-------------------------|--|
| Province                                                      | Facilities<br>Reporting | Admissions to Date | Died to<br>Date | Discharged<br>to date | Currently<br>Admitted | Currently<br>in ICU | Currently<br>Ventilated | Currently<br>Oxygenated | Admission<br>Previous [ |  |
| Eastern Cape                                                  | 103                     | 30847              | 9106            | 19557                 | 616                   | 82                  | 37                      | 283                     |                         |  |
| Private                                                       | 18                      | 9146               | 2220            | 6678                  | 211                   | 79                  | 31                      | 76                      |                         |  |
| Public                                                        | 85                      | 21701              | 6886            | 12879                 | 405                   | 3                   | 6                       | 207                     |                         |  |
| Free State                                                    | 56                      | 12301              | 2349            | 8439                  | 446                   | 57                  | 48                      | 204                     |                         |  |
| Private                                                       | 20                      | 5573               | 908             | 4403                  | 198                   | 55                  | 41                      | 74                      |                         |  |
| Public                                                        | 36                      | 6728               | 1441            | 4036                  | 248                   | 2                   | 7                       | 130                     |                         |  |
| Gauteng                                                       | 131                     | 57582              | 9820            | 42290                 | 4282                  | 765                 | 473                     | 1269                    |                         |  |
| Private                                                       | 91                      | 33260              | 5028            | 25688                 | 2251                  | 689                 | 389                     | 553                     |                         |  |
| Public                                                        | 40                      | 24322              | 4792            | 16602                 | 2031                  | 76                  | 84                      | 716                     |                         |  |
| KwaZulu-Natal                                                 | 111                     | 40631              | 8014            | 28224                 | 2666                  | 393                 | 203                     | 1115                    |                         |  |
| Private                                                       | 45                      | 25706              | 4585            | 19400                 | 1382                  | 344                 | 169                     | 516                     |                         |  |
| Public                                                        | 66                      | 14925              | 3429            | 8824                  | 1284                  | 49                  | 34                      | 599                     |                         |  |
| Limpopo                                                       | 48                      | 6958               | 1795            | 4586                  | 357                   | 38                  | 23                      | 184                     |                         |  |
| Private                                                       | 7                       | 3928               | 861             | 2811                  | 192                   | 34                  | 23                      | 70                      |                         |  |
| Public                                                        | 41                      | 3030               | 934             | 1775                  | 165                   | 4                   | 0                       | 114                     |                         |  |
| Mpumalanga                                                    | 40                      | 7515               | 1686            | 5229                  | 374                   | 94                  | 47                      | 193                     |                         |  |
| Private                                                       | 9                       | 4176               | 571             | 3324                  | 233                   | 91                  | 40                      | 113                     |                         |  |
| Public                                                        | 31                      | 3339               | 1115            | 1905                  | 141                   | 3                   | 7                       | 80                      |                         |  |
| North West                                                    | 28                      | 11356              | 1272            | 8584                  | 580                   | 73                  | 44                      | 251                     |                         |  |
| Private                                                       | 12                      | 5114               | 596             | 4011                  | 264                   | 67                  | 37                      | 139                     |                         |  |
| Public                                                        | 16                      | 6242               | 676             | 4573                  | 316                   | 6                   | 7                       | 112                     |                         |  |
| Northern Cape                                                 | 25                      | 3637               | 615             | 2552                  | 314                   | 34                  | 46                      | 160                     |                         |  |
| Private                                                       | 8                       | 2005               | 271             | 1593                  | 76                    | 18                  | 13                      | 31                      |                         |  |
| Public                                                        | 17                      | 1632               | 344             | 959                   | 238                   | 16                  | 33                      | 129                     |                         |  |
| Western Cape                                                  | 100                     | 49932              | 9111            | 34384                 | 1983                  | 303                 | 155                     | 247                     |                         |  |
| Private                                                       | 41                      | 17687              | 2902            | 13920                 | 738                   | 238                 | 155                     | 247                     |                         |  |
| Public                                                        | 59                      | 32245              | 6209            | 20464                 | 1245                  | 65                  |                         |                         |                         |  |
| Total                                                         | 642                     | 220759             | 43768           | 153845                | 11618                 | 1839                | 1076                    | 3906                    |                         |  |

# NICD COVID-19 Surveillance in Selected Hospitals

National

The number of reported admissions may change day-to-day as enrolled facilities back-capture historical data. The Western Cape government has been unable to provide daily data on patients who are on oxygen or ventilated.