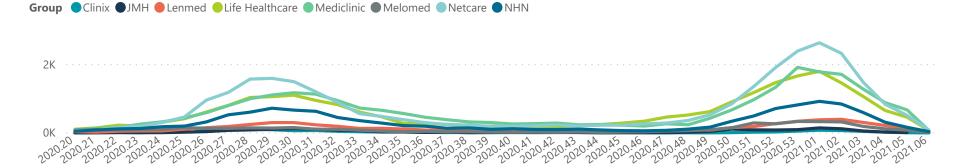

### NICD COVID-19 Surveillance in Selected Hospitals

Private

Hospital admissions by province

Hospital admissions by hospital group

Admissions by hospital group

The number of reported admissions may change day-to-day as enrolled facilities back-capture historical data. The Western Cape government has been unable to provide daily data on patients who are on oxygen or ventilated.

The data below refer to admitted patients with laboratory-confirmed COVID-19.

NATIONAL INSTITUTE FOR COMMUNICABLE DISEASES

| Summary of reported COVID-19 admissions by province |                         |                       |                 |                       |                       |                     |                         |                         |                            |
|-----------------------------------------------------|-------------------------|-----------------------|-----------------|-----------------------|-----------------------|---------------------|-------------------------|-------------------------|----------------------------|
| Province                                            | Facilities<br>Reporting | Admissions<br>to Date | Died to<br>Date | Discharged<br>to date | Currently<br>Admitted | Currently<br>in ICU | Currently<br>Ventilated | Currently<br>Oxygenated | Admissions in Previous Day |
| Eastern Cape                                        | 18                      | 9146                  | 2220            | 6678                  | 211                   | 79                  | 31                      | 76                      | 3                          |
| Free State                                          | 20                      | 5573                  | 908             | 4403                  | 198                   | 55                  | 41                      | 74                      | 8                          |
| Gauteng                                             | 91                      | 33260                 | 5028            | 25688                 | 2251                  | 689                 | 389                     | 553                     | 47                         |
| KwaZulu-Natal                                       | 45                      | 25706                 | 4585            | 19400                 | 1382                  | 344                 | 169                     | 516                     | 23                         |
| Limpopo                                             | 7                       | 3928                  | 861             | 2811                  | 192                   | 34                  | 23                      | 70                      | 3                          |
| Mpumalanga                                          | 9                       | 4176                  | 571             | 3324                  | 233                   | 91                  | 40                      | 113                     | 3                          |
| North West                                          | 12                      | 5114                  | 596             | 4011                  | 264                   | 67                  | 37                      | 139                     | 12                         |
| Northern Cape                                       | 8                       | 2005                  | 271             | 1593                  | 76                    | 18                  | 13                      | 31                      | 1                          |
| Total                                               | 251                     | 106595                | 17942           | 81828                 | 5545                  | 1615                | 898                     | 1819                    | 118 ~                      |

Summary of reported COVID-19 admissions by hospital group Currently Oxygenated Hospital\_Group Facilities Died to Discharged Currently Admitted Admissions in Admissions Currently Currently in ICU Ventilated to Date to date Previous Day Reporting Date NHN Netcare Life Healthcare Mediclinic Lenmed Clinix JMH Total 