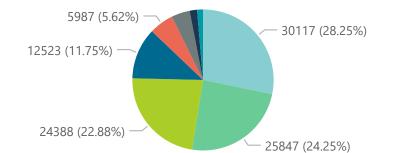

The data below refer to admitted patients with laboratory-confirmed COVID-19.

NATIONAL INSTITUTE FOR COMMUNICABLE DISEASES

| Summary of reported COVID-19 admissions by province |                         |                       |                 |                       |                       |                     |                         |                         |                            |
|-----------------------------------------------------|-------------------------|-----------------------|-----------------|-----------------------|-----------------------|---------------------|-------------------------|-------------------------|----------------------------|
| Province                                            | Facilities<br>Reporting | Admissions<br>to Date | Died to<br>Date | Discharged<br>to date | Currently<br>Admitted | Currently<br>in ICU | Currently<br>Ventilated | Currently<br>Oxygenated | Admissions in Previous Day |
| Eastern Cape                                        | 18                      | 9146                  | 2220            | 6678                  | 211                   | 79                  | 31                      | 76                      | 3                          |
| Free State                                          | 20                      | 5573                  | 908             | 4403                  | 198                   | 55                  | 41                      | 74                      | 8                          |
| Gauteng                                             | 91                      | 33260                 | 5028            | 25688                 | 2251                  | 689                 | 389                     | 553                     | 47                         |
| KwaZulu-Natal                                       | 45                      | 25706                 | 4585            | 19400                 | 1382                  | 344                 | 169                     | 516                     | 23                         |
| Limpopo                                             | 7                       | 3928                  | 861             | 2811                  | 192                   | 34                  | 23                      | 70                      | 3                          |
| Mpumalanga                                          | 9                       | 4176                  | 571             | 3324                  | 233                   | 91                  | 40                      | 113                     | 3                          |
| North West                                          | 12                      | 5114                  | 596             | 4011                  | 264                   | 67                  | 37                      | 139                     | 12                         |
| Northern Cape                                       | 8                       | 2005                  | 271             | 1593                  | 76                    | 18                  | 13                      | 31                      | 1                          |
| Total                                               | 251                     | 106595                | 17942           | 81828                 | 5545                  | 1615                | 898                     | 1819                    | 118 ~                      |