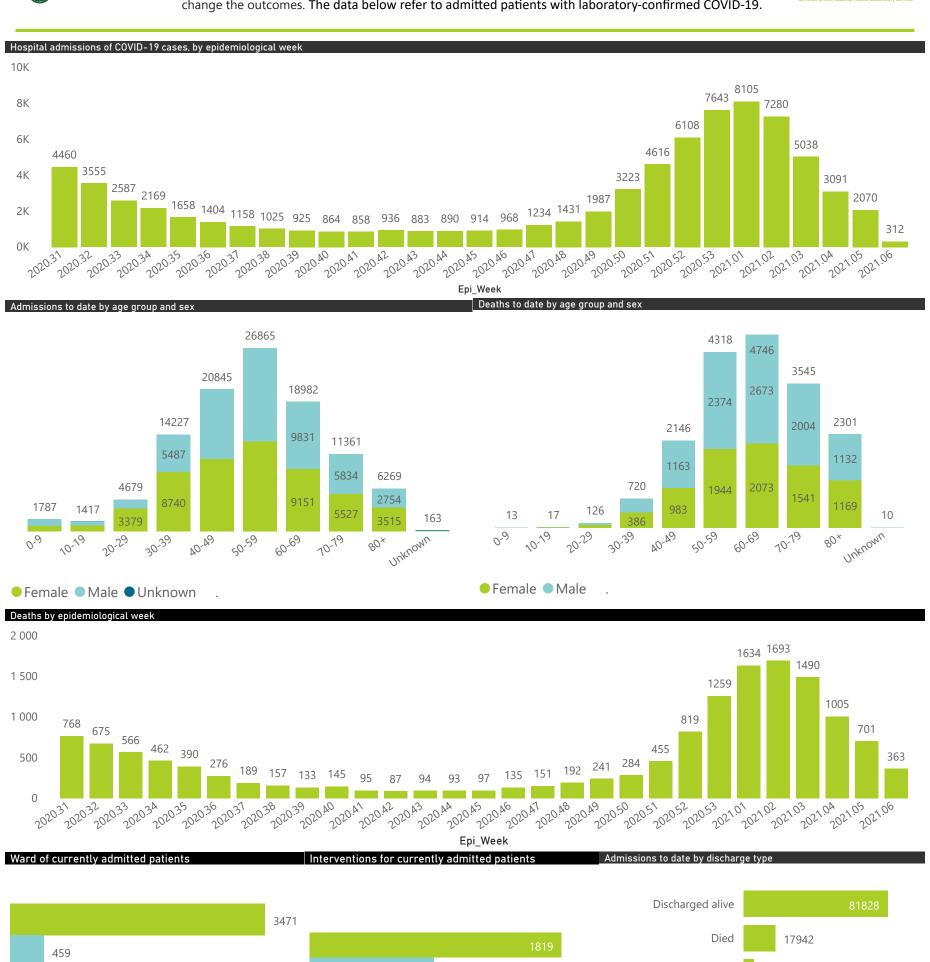

### NICD COVID-19 Surveillance in Selected Hospitals

National

The number of reported admissions may change day-to-day as enrolled facilities back-capture historical data. There are some discharges and deaths that are in the process of being updated in Gauteng hospitals which will change the outcomes. The data below refer to admitted patients with laboratory-confirmed COVID-19.

The data below refer to admitted patients with laboratory-confirmed COVID-19.

NATIONAL INSTITUTE FOR COMMUNICABLE DISEASES

Division of the National Health Laboratory Service

| ummary of reported COVID-19 admissions by province, by sector |                         |                    |                 |                       |                       |                     |                         |                         |                         |  |
|---------------------------------------------------------------|-------------------------|--------------------|-----------------|-----------------------|-----------------------|---------------------|-------------------------|-------------------------|-------------------------|--|
| Province                                                      | Facilities<br>Reporting | Admissions to Date | Died to<br>Date | Discharged<br>to date | Currently<br>Admitted | Currently<br>in ICU | Currently<br>Ventilated | Currently<br>Oxygenated | Admission<br>Previous [ |  |
| Eastern Cape                                                  | 103                     | 30847              | 9106            | 19557                 | 616                   | 82                  | 37                      | 283                     |                         |  |
| Private                                                       | 18                      | 9146               | 2220            | 6678                  | 211                   | 79                  | 31                      | 76                      |                         |  |
| Public                                                        | 85                      | 21701              | 6886            | 12879                 | 405                   | 3                   | 6                       | 207                     |                         |  |
| Free State                                                    | 56                      | 12301              | 2349            | 8439                  | 446                   | 57                  | 48                      | 204                     |                         |  |
| Private                                                       | 20                      | 5573               | 908             | 4403                  | 198                   | 55                  | 41                      | 74                      |                         |  |
| Public                                                        | 36                      | 6728               | 1441            | 4036                  | 248                   | 2                   | 7                       | 130                     |                         |  |
| Gauteng                                                       | 131                     | 57582              | 9820            | 42290                 | 4282                  | 765                 | 473                     | 1269                    |                         |  |
| Private                                                       | 91                      | 33260              | 5028            | 25688                 | 2251                  | 689                 | 389                     | 553                     |                         |  |
| Public                                                        | 40                      | 24322              | 4792            | 16602                 | 2031                  | 76                  | 84                      | 716                     |                         |  |
| KwaZulu-Natal                                                 | 111                     | 40631              | 8014            | 28224                 | 2666                  | 393                 | 203                     | 1115                    |                         |  |
| Private                                                       | 45                      | 25706              | 4585            | 19400                 | 1382                  | 344                 | 169                     | 516                     |                         |  |
| Public                                                        | 66                      | 14925              | 3429            | 8824                  | 1284                  | 49                  | 34                      | 599                     |                         |  |
| Limpopo                                                       | 48                      | 6958               | 1795            | 4586                  | 357                   | 38                  | 23                      | 184                     |                         |  |
| Private                                                       | 7                       | 3928               | 861             | 2811                  | 192                   | 34                  | 23                      | 70                      |                         |  |
| Public                                                        | 41                      | 3030               | 934             | 1775                  | 165                   | 4                   | 0                       | 114                     |                         |  |
| Mpumalanga                                                    | 40                      | 7515               | 1686            | 5229                  | 374                   | 94                  | 47                      | 193                     |                         |  |
| Private                                                       | 9                       | 4176               | 571             | 3324                  | 233                   | 91                  | 40                      | 113                     |                         |  |
| Public                                                        | 31                      | 3339               | 1115            | 1905                  | 141                   | 3                   | 7                       | 80                      |                         |  |
| North West                                                    | 28                      | 11356              | 1272            | 8584                  | 580                   | 73                  | 44                      | 251                     |                         |  |
| Private                                                       | 12                      | 5114               | 596             | 4011                  | 264                   | 67                  | 37                      | 139                     |                         |  |
| Public                                                        | 16                      | 6242               | 676             | 4573                  | 316                   | 6                   | 7                       | 112                     |                         |  |
| Northern Cape                                                 | 25                      | 3637               | 615             | 2552                  | 314                   | 34                  | 46                      | 160                     |                         |  |
| Private                                                       | 8                       | 2005               | 271             | 1593                  | 76                    | 18                  | 13                      | 31                      |                         |  |
| Public                                                        | 17                      | 1632               | 344             | 959                   | 238                   | 16                  | 33                      | 129                     |                         |  |
| Western Cape                                                  | 100                     | 49932              | 9111            | 34384                 | 1983                  | 303                 | 155                     | 247                     |                         |  |
| Private                                                       | 41                      | 17687              | 2902            | 13920                 | 738                   | 238                 | 155                     | 247                     |                         |  |
| Public                                                        | 59                      | 32245              | 6209            | 20464                 | 1245                  | 65                  |                         |                         |                         |  |
| Total                                                         | 642                     | 220759             | 43768           | 153845                | 11618                 | 1839                | 1076                    | 3906                    |                         |  |