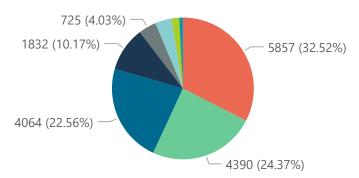

The data below refer to admitted patients with laboratory-confirmed COVID-19.

NATIONAL INSTITUTE FOR COMMUNICABLE DISEASES

| REPUBLIC OF SOUTH AFRICA    | 1 3                          | The data belo         | ow refer to     | admitted patier       | nts with labora       | tory-confirm        | ed COVID-19.            |                         | Division of the National Health Laboratory Service |
|-----------------------------|------------------------------|-----------------------|-----------------|-----------------------|-----------------------|---------------------|-------------------------|-------------------------|----------------------------------------------------|
| Summary of reported COVID-1 | 9 admissions by              | province              |                 |                       |                       |                     |                         |                         |                                                    |
| Province                    | Facilities<br>Reporting      | Admissions<br>to Date | Died to<br>Date | Discharged<br>to date | Currently<br>Admitted | Currently<br>in ICU | Currently<br>Ventilated | Currently<br>Oxygenated | Admissions in<br>Previous Day                      |
| Eastern Cape                | 18                           | 9152                  | 2223            | 6688                  | 204                   | 76                  | 28                      | 13                      | 2                                                  |
| Free State                  | 20                           | 5578                  | 913             | 4414                  | 188                   | 50                  | 39                      | 69                      | 1                                                  |
| Gauteng                     | 91                           | 33358                 | 5048            | 25763                 | 2250                  | 683                 | 379                     | 382                     | 32                                                 |
| KwaZulu-Natal               | 45                           | 25775                 | 4601            | 19450                 | 1385                  | 338                 | 161                     | 396                     | 15                                                 |
| Limpopo                     | 7                            | 3945                  | 863             | 2830                  | 187                   | 36                  | 20                      | 69                      | 6                                                  |
| Mpumalanga                  | 9                            | 4202                  | 581             | 3349                  | 224                   | 84                  | 36                      | 62                      | 5                                                  |
| North West                  | 12                           | 5130                  | 598             | 4030                  | 256                   | 67                  | 35                      | 110                     | 4                                                  |
| Northern Cape               | 8                            | 2010                  | 273             | 1599                  | 71                    | 16                  | 11                      | 27                      | 1                                                  |
| Western Cape                | 41                           | 17733                 | 2911            | 13953                 | 742                   | 238                 | 149                     | 215                     | 20                                                 |
| Total                       | 251                          | 106883                | 18011           | 82076                 | 5507                  | 1588                | 858                     | 1343                    | 86                                                 |
| Summary of reported COVID-1 | 9 admissions by              | hospital group        |                 |                       |                       |                     |                         |                         |                                                    |
| Hospital_Group              | Facilities<br>Reporting<br>▼ | Admissions<br>to Date | Died to<br>Date | Discharged<br>to date | Currently<br>Admitted | Currently<br>in ICU | Currently<br>Ventilated | Currently<br>Oxygenated | Admissions in<br>Previous Day                      |
| NHN                         | 69                           | 12557                 | 1832            | 9338                  | 658                   | 84                  | 75                      | 326                     | 5                                                  |
| Netcare                     | 58                           | 30123                 | 5857            | 22298                 | 1779                  | 607                 | 334                     | 28                      | 5                                                  |
| Life Healthcare             | 50                           | 24445                 | 4064            | 19510                 | 836                   | 376                 | 115                     | 30                      | 15                                                 |
| Mediclinic                  | 48                           | 25977                 | 4390            | 20359                 | 1085                  | 337                 | 242                     | 545                     | 24                                                 |
|                             |                              |                       |                 |                       |                       |                     |                         |                         |                                                    |

## Admissions by hospital group Deaths by hospital gr