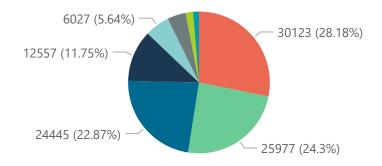

The data below refer to admitted patients with laboratory-confirmed COVID-19.

NATIONAL INSTITUTE FOR COMMUNICABLE DISEASES

| REPUBLIC OF SOUTH AFRICA    | 1 3                          | The data belo         | ow refer to     | admitted patier       | nts with labora       | tory-confirm        | ed COVID-19.            |                         | Division of the National Health Laboratory Service |
|-----------------------------|------------------------------|-----------------------|-----------------|-----------------------|-----------------------|---------------------|-------------------------|-------------------------|----------------------------------------------------|
| Summary of reported COVID-1 | 9 admissions by              | province              |                 |                       |                       |                     |                         |                         |                                                    |
| Province                    | Facilities<br>Reporting      | Admissions<br>to Date | Died to<br>Date | Discharged<br>to date | Currently<br>Admitted | Currently<br>in ICU | Currently<br>Ventilated | Currently<br>Oxygenated | Admissions in<br>Previous Day                      |
| Eastern Cape                | 18                           | 9152                  | 2223            | 6688                  | 204                   | 76                  | 28                      | 13                      | 2                                                  |
| Free State                  | 20                           | 5578                  | 913             | 4414                  | 188                   | 50                  | 39                      | 69                      | 1                                                  |
| Gauteng                     | 91                           | 33358                 | 5048            | 25763                 | 2250                  | 683                 | 379                     | 382                     | 32                                                 |
| KwaZulu-Natal               | 45                           | 25775                 | 4601            | 19450                 | 1385                  | 338                 | 161                     | 396                     | 15                                                 |
| Limpopo                     | 7                            | 3945                  | 863             | 2830                  | 187                   | 36                  | 20                      | 69                      | 6                                                  |
| Mpumalanga                  | 9                            | 4202                  | 581             | 3349                  | 224                   | 84                  | 36                      | 62                      | 5                                                  |
| North West                  | 12                           | 5130                  | 598             | 4030                  | 256                   | 67                  | 35                      | 110                     | 4                                                  |
| Northern Cape               | 8                            | 2010                  | 273             | 1599                  | 71                    | 16                  | 11                      | 27                      | 1                                                  |
| Western Cape                | 41                           | 17733                 | 2911            | 13953                 | 742                   | 238                 | 149                     | 215                     | 20                                                 |
| Total                       | 251                          | 106883                | 18011           | 82076                 | 5507                  | 1588                | 858                     | 1343                    | 86                                                 |
| Summary of reported COVID-1 | 9 admissions by              | hospital group        |                 |                       |                       |                     |                         |                         |                                                    |
| Hospital_Group              | Facilities<br>Reporting<br>▼ | Admissions<br>to Date | Died to<br>Date | Discharged<br>to date | Currently<br>Admitted | Currently<br>in ICU | Currently<br>Ventilated | Currently<br>Oxygenated | Admissions in<br>Previous Day                      |
| NHN                         | 69                           | 12557                 | 1832            | 9338                  | 658                   | 84                  | 75                      | 326                     | 5                                                  |
| Netcare                     | 58                           | 30123                 | 5857            | 22298                 | 1779                  | 607                 | 334                     | 28                      | 5                                                  |
| Life Healthcare             | 50                           | 24445                 | 4064            | 19510                 | 836                   | 376                 | 115                     | 30                      | 15                                                 |
| Mediclinic                  | 48                           | 25977                 | 4390            | 20359                 | 1085                  | 337                 | 242                     | 545                     | 24                                                 |
|                             |                              |                       |                 |                       |                       |                     |                         |                         |                                                    |

## Admissions by hospital group Deaths by hospital gr