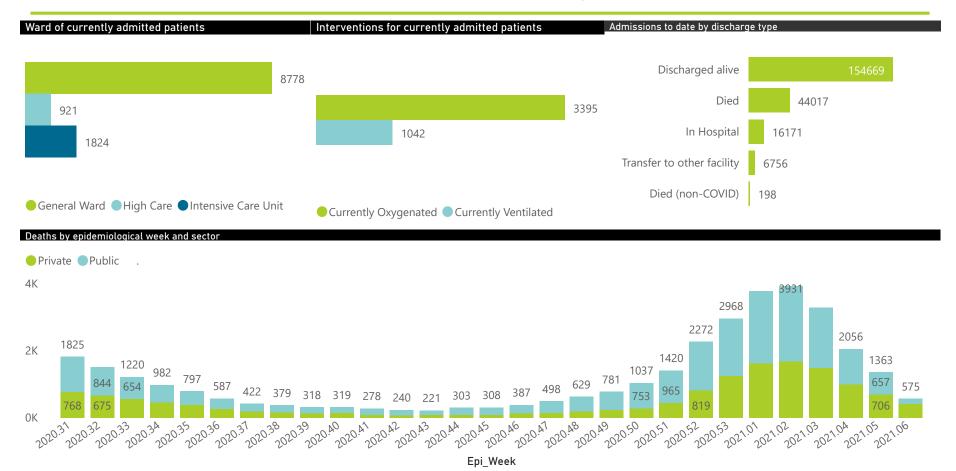

The data below refer to admitted patients with laboratory-confirmed COVID-19.

NATIONAL INSTITUTE FOR COMMUNICABLE DISEASES

| Province      | Facilities<br>Reporting | Admissions to Date | Died to<br>Date | Discharged<br>to date | Currently<br>Admitted | Currently<br>in ICU | Currently<br>Ventilated | Currently<br>Oxygenated | Admissions<br>Previous D |
|---------------|-------------------------|--------------------|-----------------|-----------------------|-----------------------|---------------------|-------------------------|-------------------------|--------------------------|
| Eastern Cape  | 103                     | 30863              | 9136            | 19604                 | 568                   | 79                  | 33                      | 195                     |                          |
| Private       | 18                      | 9152               | 2223            | 6688                  | 204                   | 76                  | 28                      | 13                      |                          |
| Public        | 85                      | 21711              | 6913            | 12916                 | 364                   | 3                   | 5                       | 182                     |                          |
| Free State    | 56                      | 12358              | 2372            | 8513                  | 386                   | 51                  | 46                      | 169                     |                          |
| Private       | 20                      | 5578               | 913             | 4414                  | 188                   | 50                  | 39                      | 69                      |                          |
| Public        | 36                      | 6780               | 1459            | 4099                  | 198                   | 1                   | 7                       | 100                     |                          |
| Gauteng       | 129                     | 57836              | 9860            | 42464                 | 4310                  | 768                 | 466                     | 1101                    |                          |
| Private       | 91                      | 33358              | 5048            | 25763                 | 2250                  | 683                 | 379                     | 382                     |                          |
| Public        | 38                      | 24478              | 4812            | 16701                 | 2060                  | 85                  | 87                      | 719                     |                          |
| KwaZulu-Natal | 111                     | 40908              | 8070            | 28421                 | 2671                  | 389                 | 193                     | 995                     |                          |
| Private       | 45                      | 25775              | 4601            | 19450                 | 1385                  | 338                 | 161                     | 396                     |                          |
| Public        | 66                      | 15133              | 3469            | 8971                  | 1286                  | 51                  | 32                      | 599                     |                          |
| Limpopo       | 48                      | 7065               | 1828            | 4660                  | 351                   | 41                  | 22                      | 180                     |                          |
| Private       | 7                       | 3945               | 863             | 2830                  | 187                   | 36                  | 20                      | 69                      |                          |
| Public        | 41                      | 3120               | 965             | 1830                  | 164                   | 5                   | 2                       | 111                     |                          |
| Mpumalanga    | 40                      | 7603               | 1708            | 5297                  | 372                   | 89                  | 46                      | 152                     |                          |
| Private       | 9                       | 4202               | 581             | 3349                  | 224                   | 84                  | 36                      | 62                      |                          |
| Public        | 31                      | 3401               | 1127            | 1948                  | 148                   | 5                   | 10                      | 90                      |                          |
| North West    | 28                      | 11427              | 1281            | 8618                  | 593                   | 74                  | 43                      | 229                     |                          |
| Private       | 12                      | 5130               | 598             | 4030                  | 256                   | 67                  | 35                      | 110                     |                          |
| Public        | 16                      | 6297               | 683             | 4588                  | 337                   | 7                   | 8                       | 119                     |                          |
| Northern Cape | 25                      | 3671               | 619             | 2578                  | 314                   | 33                  | 44                      | 159                     |                          |
| Private       | 8                       | 2010               | 273             | 1599                  | 71                    | 16                  | 11                      | 27                      |                          |
| Public        | 17                      | 1661               | 346             | 979                   | 243                   | 17                  | 33                      | 132                     |                          |
| Western Cape  | 100                     | 50080              | 9143            | 34514                 | 1958                  | 300                 | 149                     | 215                     |                          |
| Private       | 41                      | 17733              | 2911            | 13953                 | 742                   | 238                 | 149                     | 215                     |                          |
| Public        | 59                      | 32347              | 6232            | 20561                 | 1216                  | 62                  |                         |                         |                          |
| Total         | 640                     | 221811             | 44017           | 154669                | 11523                 | 1824                | 1042                    | 3395                    |                          |

The data below refer to admitted patients with laboratory-confirmed COVID-19.

| Summary of reported COVID-19 admissions by province, by sector |                         |                       |                 |                       |                       |                     |                         |                         |                               |
|----------------------------------------------------------------|-------------------------|-----------------------|-----------------|-----------------------|-----------------------|---------------------|-------------------------|-------------------------|-------------------------------|
| Sector                                                         | Facilities<br>Reporting | Admissions<br>to Date | Died to<br>Date | Discharged<br>to date | Currently<br>Admitted | Currently<br>in ICU | Currently<br>Ventilated | Currently<br>Oxygenated | Admissions in<br>Previous Day |
| Private                                                        | 251                     | 106883                | 18011           | 82076                 | 5507                  | 1588                | 858                     | 1343                    | 86                            |
| Public                                                         | 389                     | 114928                | 26006           | 72593                 | 6016                  | 236                 | 184                     | 2052                    | 47                            |
| Total                                                          | 640                     | 221811                | 44017           | 154669                | 11523                 | 1824                | 1042                    | 3395                    | 133                           |