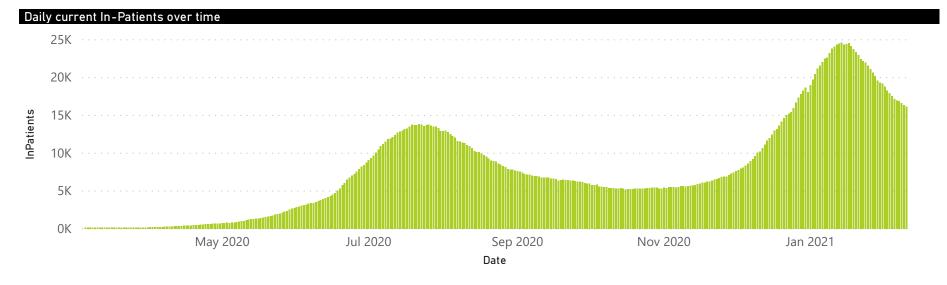

#### NICD COVID-19 Surveillance in Selected Hospitals

National

The number of reported admissions may change day-to-day as enrolled facilities back-capture historical data. There are some discharges and deaths that are in the process of being updated in Gauteng hospitals which will change the outcomes. The data below refer to admitted patients with laboratory-confirmed COVID-19.