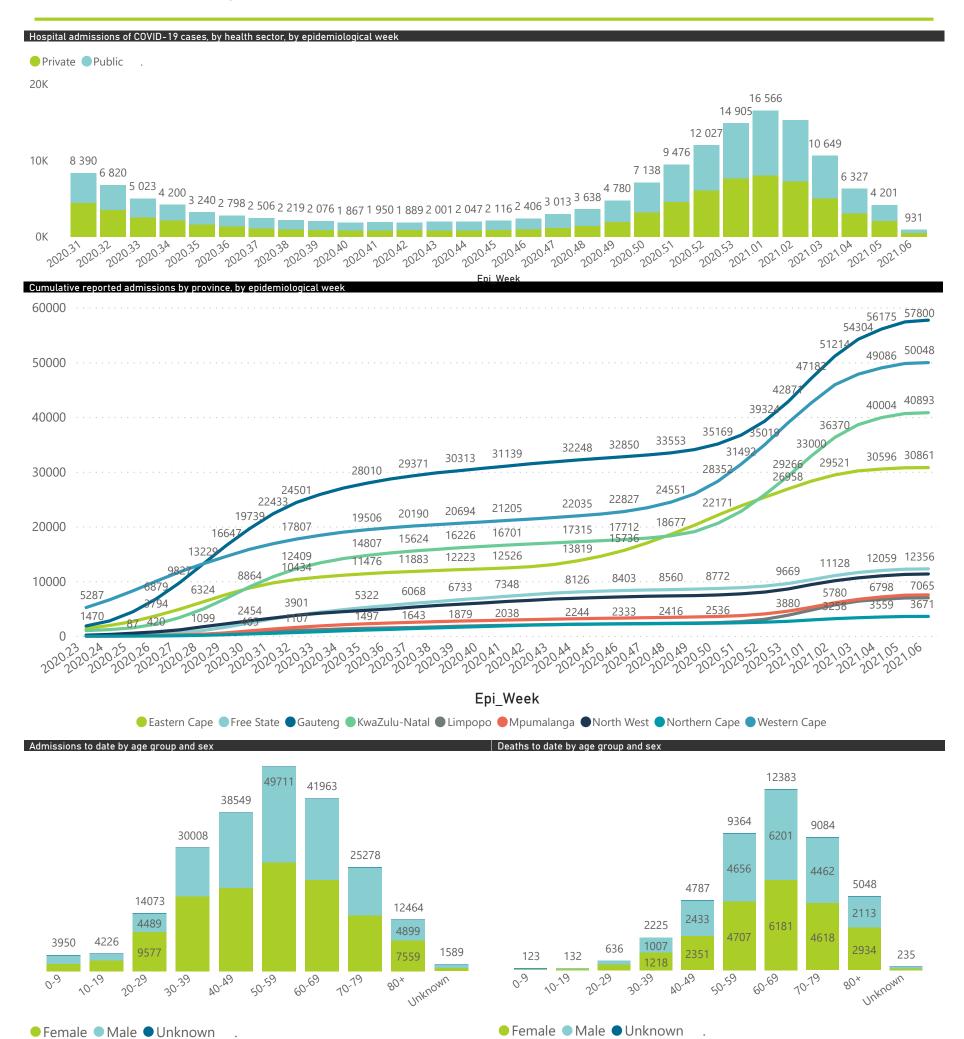

The data below refer to admitted patients with laboratory-confirmed COVID-19.

NATIONAL INSTITUTE FOR COMMUNICABLE DISEASES

| Province      | Facilities<br>Reporting | Admissions to Date | Died to<br>Date | Discharged<br>to date | Currently<br>Admitted | Currently<br>in ICU | Currently<br>Ventilated | Currently<br>Oxygenated | Admissions<br>Previous D |
|---------------|-------------------------|--------------------|-----------------|-----------------------|-----------------------|---------------------|-------------------------|-------------------------|--------------------------|
| Eastern Cape  | 103                     | 30863              | 9136            | 19604                 | 568                   | 79                  | 33                      | 195                     |                          |
| Private       | 18                      | 9152               | 2223            | 6688                  | 204                   | 76                  | 28                      | 13                      |                          |
| Public        | 85                      | 21711              | 6913            | 12916                 | 364                   | 3                   | 5                       | 182                     |                          |
| Free State    | 56                      | 12358              | 2372            | 8513                  | 386                   | 51                  | 46                      | 169                     |                          |
| Private       | 20                      | 5578               | 913             | 4414                  | 188                   | 50                  | 39                      | 69                      |                          |
| Public        | 36                      | 6780               | 1459            | 4099                  | 198                   | 1                   | 7                       | 100                     |                          |
| Gauteng       | 129                     | 57836              | 9860            | 42464                 | 4310                  | 768                 | 466                     | 1101                    |                          |
| Private       | 91                      | 33358              | 5048            | 25763                 | 2250                  | 683                 | 379                     | 382                     |                          |
| Public        | 38                      | 24478              | 4812            | 16701                 | 2060                  | 85                  | 87                      | 719                     |                          |
| KwaZulu-Natal | 111                     | 40908              | 8070            | 28421                 | 2671                  | 389                 | 193                     | 995                     |                          |
| Private       | 45                      | 25775              | 4601            | 19450                 | 1385                  | 338                 | 161                     | 396                     |                          |
| Public        | 66                      | 15133              | 3469            | 8971                  | 1286                  | 51                  | 32                      | 599                     |                          |
| Limpopo       | 48                      | 7065               | 1828            | 4660                  | 351                   | 41                  | 22                      | 180                     |                          |
| Private       | 7                       | 3945               | 863             | 2830                  | 187                   | 36                  | 20                      | 69                      |                          |
| Public        | 41                      | 3120               | 965             | 1830                  | 164                   | 5                   | 2                       | 111                     |                          |
| Mpumalanga    | 40                      | 7603               | 1708            | 5297                  | 372                   | 89                  | 46                      | 152                     |                          |
| Private       | 9                       | 4202               | 581             | 3349                  | 224                   | 84                  | 36                      | 62                      |                          |
| Public        | 31                      | 3401               | 1127            | 1948                  | 148                   | 5                   | 10                      | 90                      |                          |
| North West    | 28                      | 11427              | 1281            | 8618                  | 593                   | 74                  | 43                      | 229                     |                          |
| Private       | 12                      | 5130               | 598             | 4030                  | 256                   | 67                  | 35                      | 110                     |                          |
| Public        | 16                      | 6297               | 683             | 4588                  | 337                   | 7                   | 8                       | 119                     |                          |
| Northern Cape | 25                      | 3671               | 619             | 2578                  | 314                   | 33                  | 44                      | 159                     |                          |
| Private       | 8                       | 2010               | 273             | 1599                  | 71                    | 16                  | 11                      | 27                      |                          |
| Public        | 17                      | 1661               | 346             | 979                   | 243                   | 17                  | 33                      | 132                     |                          |
| Western Cape  | 100                     | 50080              | 9143            | 34514                 | 1958                  | 300                 | 149                     | 215                     |                          |
| Private       | 41                      | 17733              | 2911            | 13953                 | 742                   | 238                 | 149                     | 215                     |                          |
| Public        | 59                      | 32347              | 6232            | 20561                 | 1216                  | 62                  |                         |                         |                          |
| Total         | 640                     | 221811             | 44017           | 154669                | 11523                 | 1824                | 1042                    | 3395                    |                          |

The data below refer to admitted patients with laboratory-confirmed COVID-19.

| Summary of reported COVID-19 admissions by province, by sector |                         |                       |                 |                       |                       |                     |                         |                         |                               |
|----------------------------------------------------------------|-------------------------|-----------------------|-----------------|-----------------------|-----------------------|---------------------|-------------------------|-------------------------|-------------------------------|
| Sector                                                         | Facilities<br>Reporting | Admissions<br>to Date | Died to<br>Date | Discharged<br>to date | Currently<br>Admitted | Currently<br>in ICU | Currently<br>Ventilated | Currently<br>Oxygenated | Admissions in<br>Previous Day |
| Private                                                        | 251                     | 106883                | 18011           | 82076                 | 5507                  | 1588                | 858                     | 1343                    | 86                            |
| Public                                                         | 389                     | 114928                | 26006           | 72593                 | 6016                  | 236                 | 184                     | 2052                    | 47                            |
| Total                                                          | 640                     | 221811                | 44017           | 154669                | 11523                 | 1824                | 1042                    | 3395                    | 133                           |