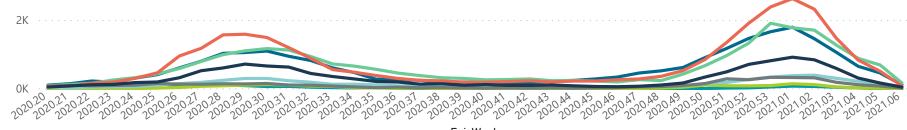

#### Hospital admissions by hospital group

Province ● Eastern Cape ● Free State ● Gauteng ● KwaZulu-Natal ● Limpopo ● Mpumalanga ● North West ● Northern Cape ● Western Cape

# Epi\_Week