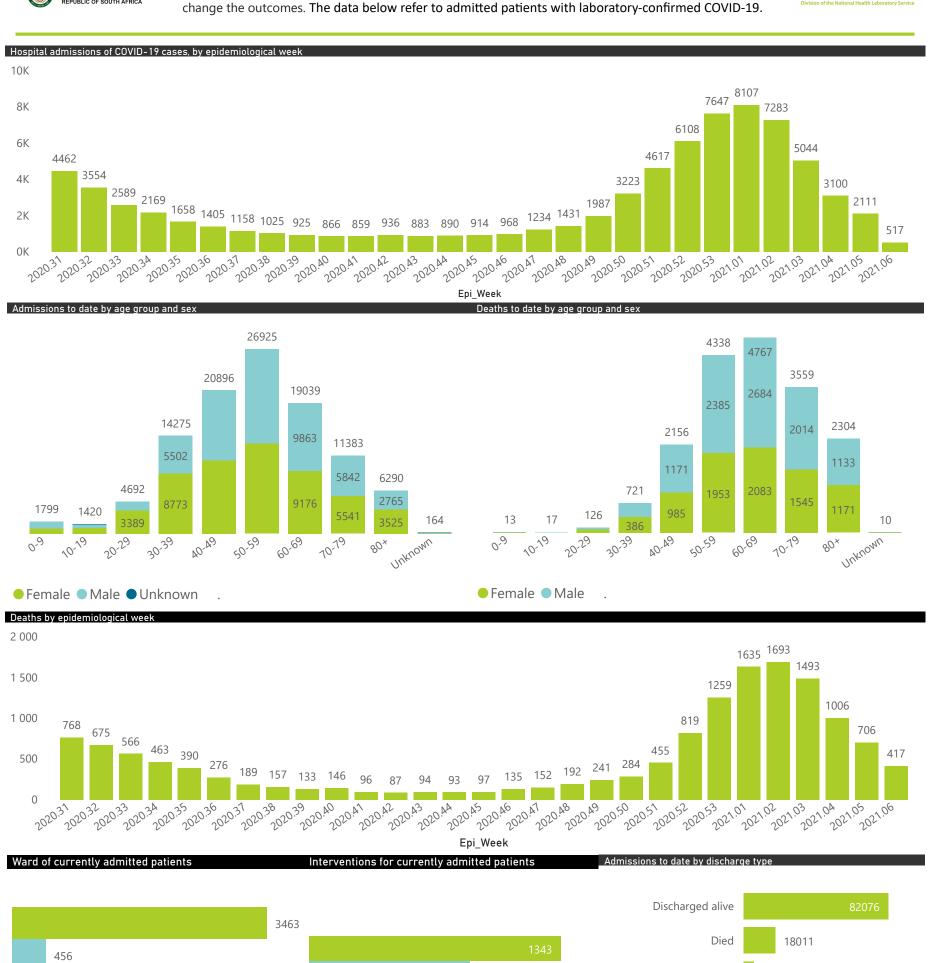

#### NICD COVID-19 Surveillance in Selected Hospitals

National

The number of reported admissions may change day-to-day as enrolled facilities back-capture historical data. There are some discharges and deaths that are in the process of being updated in Gauteng hospitals which will change the outcomes. The data below refer to admitted patients with laboratory-confirmed COVID-19.