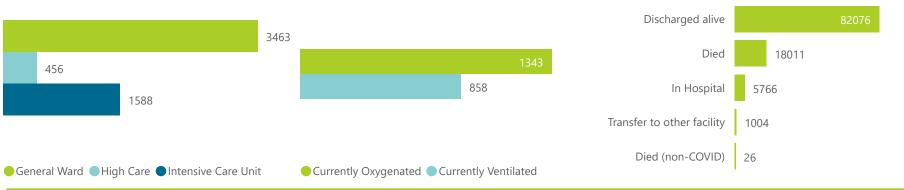

The data below refer to admitted patients with laboratory-confirmed COVID-19.

| Summary of reported COVID-19 admissions by province, by sector |                         |                       |                 |                       |                       |                     |                         |                         |                               |
|----------------------------------------------------------------|-------------------------|-----------------------|-----------------|-----------------------|-----------------------|---------------------|-------------------------|-------------------------|-------------------------------|
| Sector                                                         | Facilities<br>Reporting | Admissions<br>to Date | Died to<br>Date | Discharged<br>to date | Currently<br>Admitted | Currently<br>in ICU | Currently<br>Ventilated | Currently<br>Oxygenated | Admissions in<br>Previous Day |
| Private                                                        | 251                     | 106883                | 18011           | 82076                 | 5507                  | 1588                | 858                     | 1343                    | 86                            |
| Public                                                         | 389                     | 114928                | 26006           | 72593                 | 6016                  | 236                 | 184                     | 2052                    | 47                            |
| Total                                                          | 640                     | 221811                | 44017           | 154669                | 11523                 | 1824                | 1042                    | 3395                    | 133                           |