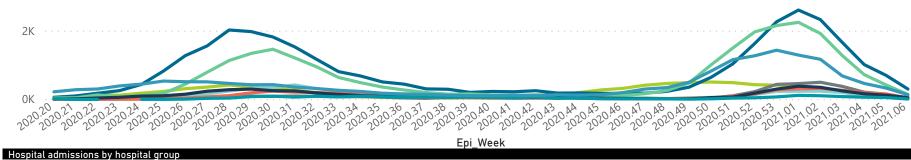

## NICD COVID-19 Surveillance in Selected Hospitals

Private

1490

■ General Ward ■ High Care ■ Intensive Care Unit

The number of reported admissions may change day-to-day as enrolled facilities back-capture historical data. There are some discharges and deaths that are in the process of being updated in Gauteng hospitals which will change the outcomes. The data below refer to admitted patients with laboratory-confirmed COVID-19.