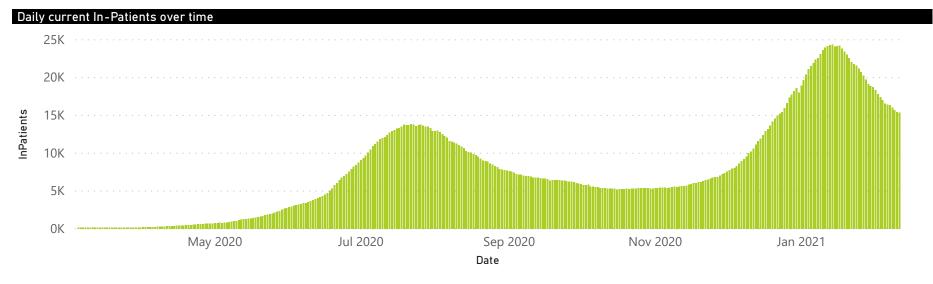

### NICD COVID-19 Surveillance in Selected Hospitals

National

The number of reported admissions may change day-to-day as enrolled facilities back-capture historical data. There are some discharges and deaths that are in the process of being updated in Gauteng hospitals which will change the outcomes. The data below refer to admitted patients with laboratory-confirmed COVID-19.

## NICD COVID-19 Surveillance in Selected Hospitals

National

The number of reported admissions may change day-to-day as enrolled facilities back-capture historical data. The Western Cape government has been unable to provide daily data on patients who are on oxygen or ventilated.

# NICD COVID-19 Surveillance in Selected Hospitals

National

The number of reported admissions may change day-to-day as enrolled facilities back-capture historical data. The Western Cape government has been unable to provide daily data on patients who are on oxygen or ventilated.