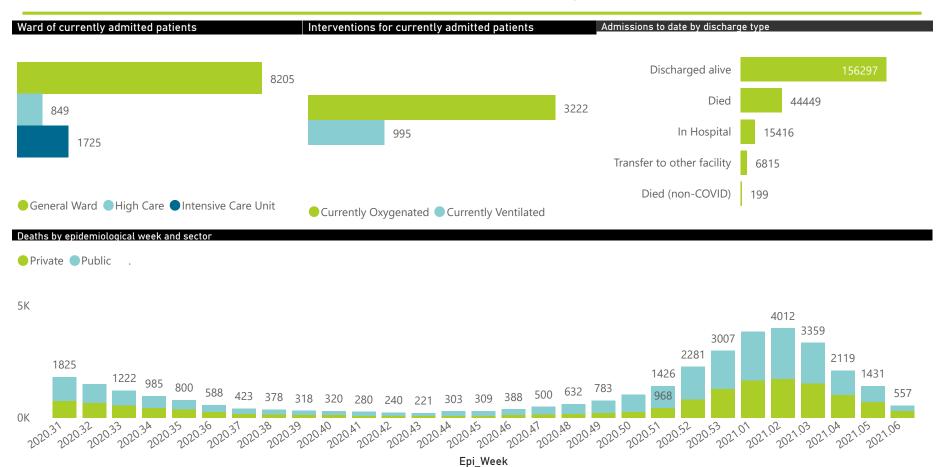

The data below refer to admitted patients with laboratory-confirmed COVID-19.

| Province      | Facilities<br>Reporting | Admissions to Date | Died to<br>Date | Discharged<br>to date | Currently<br>Admitted | Currently<br>in ICU | Currently<br>Ventilated | Currently<br>Oxygenated | Admission<br>Previous [ |
|---------------|-------------------------|--------------------|-----------------|-----------------------|-----------------------|---------------------|-------------------------|-------------------------|-------------------------|
| Eastern Cape  | 103                     | 30957              | 9179            | 19674                 | 542                   | 81                  | 35                      | 185                     |                         |
| Private       | 18                      | 9165               | 2227            | 6699                  | 202                   | 76                  | 29                      | 13                      |                         |
| Public        | 85                      | 21792              | 6952            | 12975                 | 340                   | 5                   | 6                       | 172                     |                         |
| Free State    | 56                      | 12423              | 2393            | 8582                  | 353                   | 43                  | 43                      | 161                     |                         |
| Private       | 20                      | 5607               | 923             | 4431                  | 189                   | 43                  | 34                      | 78                      |                         |
| Public        | 36                      | 6816               | 1470            | 4151                  | 164                   | 0                   | 9                       | 83                      |                         |
| Gauteng       | 129                     | 58214              | 9953            | 42874                 | 4168                  | 718                 | 445                     | 1044                    |                         |
| Private       | 91                      | 33499              | 5084            | 25927                 | 2190                  | 633                 | 357                     | 378                     |                         |
| Public        | 38                      | 24715              | 4869            | 16947                 | 1978                  | 85                  | 88                      | 666                     |                         |
| KwaZulu-Natal | 111                     | 41193              | 8184            | 28709                 | 2547                  | 369                 | 185                     | 937                     |                         |
| Private       | 45                      | 25844              | 4643            | 19560                 | 1303                  | 317                 | 153                     | 356                     |                         |
| Public        | 66                      | 15349              | 3541            | 9149                  | 1244                  | 52                  | 32                      | 581                     |                         |
| Limpopo       | 48                      | 7204               | 1871            | 4750                  | 355                   | 39                  | 21                      | 178                     |                         |
| Private       | 7                       | 3968               | 869             | 2854                  | 180                   | 34                  | 19                      | 73                      |                         |
| Public        | 41                      | 3236               | 1002            | 1896                  | 175                   | 5                   | 2                       | 105                     |                         |
| Mpumalanga    | 40                      | 7698               | 1746            | 5367                  | 358                   | 84                  | 46                      | 140                     |                         |
| Private       | 9                       | 4220               | 594             | 3369                  | 209                   | 79                  | 33                      | 53                      |                         |
| Public        | 31                      | 3478               | 1152            | 1998                  | 149                   | 5                   | 13                      | 87                      |                         |
| North West    | 28                      | 11459              | 1289            | 8709                  | 524                   | 69                  | 38                      | 199                     |                         |
| Private       | 12                      | 5150               | 604             | 4057                  | 242                   | 64                  | 35                      | 98                      |                         |
| Public        | 16                      | 6309               | 685             | 4652                  | 282                   | 5                   | 3                       | 101                     |                         |
| Northern Cape | 25                      | 3723               | 620             | 2622                  | 316                   | 33                  | 44                      | 160                     |                         |
| Private       | 8                       | 2013               | 273             | 1605                  | 68                    | 16                  | 11                      | 30                      |                         |
| Public        | 17                      | 1710               | 347             | 1017                  | 248                   | 17                  | 33                      | 130                     |                         |
| Western Cape  | 100                     | 50305              | 9214            | 35010                 | 1616                  | 289                 | 138                     | 218                     |                         |
| Private       | 41                      | 17800              | 2935            | 14023                 | 715                   | 228                 | 138                     | 218                     |                         |
| Public        | 59                      | 32505              | 6279            | 20987                 | 901                   | 61                  |                         |                         |                         |
| Total         | 640                     | 223176             | 44449           | 156297                | 10779                 | 1725                | 995                     | 3222                    |                         |