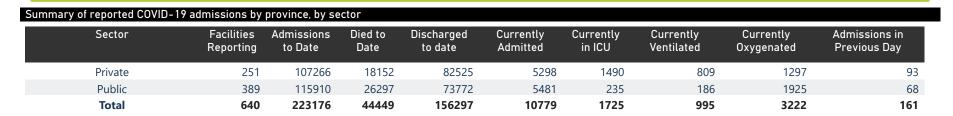

### NICD COVID-19 Surveillance in Selected Hospitals

National

The number of reported admissions may change day-to-day as enrolled facilities back-capture historical data. There are some discharges and deaths that are in the process of being updated in Gauteng hospitals which will change the outcomes. The data below refer to admitted patients with laboratory-confirmed COVID-19.

## NICD COVID-19 Surveillance in Selected Hospitals

National

The number of reported admissions may change day-to-day as enrolled facilities back-capture historical data. The Western Cape government has been unable to provide daily data on patients who are on oxygen or ventilated.

# NICD COVID-19 Surveillance in Selected Hospitals

National

The number of reported admissions may change day-to-day as enrolled facilities back-capture historical data. The Western Cape government has been unable to provide daily data on patients who are on oxygen or ventilated.