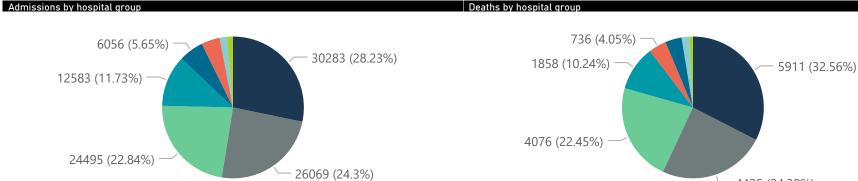

## NICD COVID-19 Surveillance in Selected Hospitals

Private

**4425 (24.38%)** 

The number of reported admissions may change day-to-day as enrolled facilities back-capture historical data. The

|                                                      | Facilities<br>Reporting                   | Admissions<br>to Date                                    | Died to<br>Date                            | Discharged<br>to date                          | Currently<br>Admitted                    | Currently<br>in ICU                 | Currently<br>Ventilated       | Currently<br>Oxygenated       | Admissions ii<br>Previous Day |
|------------------------------------------------------|-------------------------------------------|----------------------------------------------------------|--------------------------------------------|------------------------------------------------|------------------------------------------|-------------------------------------|-------------------------------|-------------------------------|-------------------------------|
| Eastern Cape                                         | 18                                        | 9165                                                     | 2227                                       | 6699                                           | 202                                      | 76                                  | 29                            | 13                            |                               |
| Free State                                           | 20                                        | 5607                                                     | 923                                        | 4431                                           | 189                                      | 43                                  | 34                            | 78                            |                               |
| Gauteng                                              | 91                                        | 33499                                                    | 5084                                       | 25927                                          | 2190                                     | 633                                 | 357                           | 378                           |                               |
| KwaZulu-Natal                                        | 45                                        | 25844                                                    | 4643                                       | 19560                                          | 1303                                     | 317                                 | 153                           | 356                           |                               |
| Limpopo                                              | 7                                         | 3968                                                     | 869                                        | 2854                                           | 180                                      | 34                                  | 19                            | 73                            |                               |
| Mpumalanga                                           | 9                                         | 4220                                                     | 594                                        | 3369                                           | 209                                      | 79                                  | 33                            | 53                            |                               |
| North West                                           | 12                                        | 5150                                                     | 604                                        | 4057                                           | 242                                      | 64                                  | 35                            | 98                            |                               |
| Northern Cape                                        | 8                                         | 2013                                                     | 273                                        | 1605                                           | 68                                       | 16                                  | 11                            | 30                            |                               |
| Western Cape                                         | 41                                        | 17800                                                    | 2935                                       | 14023                                          | 715                                      | 228                                 | 138                           | 218                           |                               |
| Total                                                | 251                                       | 107266                                                   | 18152                                      | 82525                                          | 5298                                     | 1490                                | 809                           | 1297                          |                               |
| ry of reported COVID                                 | 9 admissions by                           | hosnital group                                           |                                            |                                                |                                          |                                     |                               |                               |                               |
| ry of reported COVID-                                | ,                                         | noopnat group                                            |                                            |                                                |                                          |                                     |                               |                               |                               |
| Hospital_Group                                       | Facilities<br>Reporting                   | Admissions<br>to Date                                    | Died to<br>Date                            | Discharged<br>to date                          | Currently<br>Admitted                    | Currently<br>in ICU                 | Currently<br>Ventilated       | Currently<br>Oxygenated       |                               |
| •                                                    | Facilities                                | Admissions                                               |                                            |                                                |                                          |                                     |                               |                               | Admissions i<br>Previous Day  |
| Hospital_Group                                       | Facilities<br>Reporting                   | Admissions<br>to Date                                    | Date                                       | to date                                        | Admitted                                 | in ICU                              | Ventilated                    | Oxygenated                    |                               |
| Hospital_Group<br>NHN                                | Facilities<br>Reporting<br>•              | Admissions<br>to Date                                    | Date<br>1858                               | to date<br>9371                                | Admitted 626                             | in ICU 79                           | Ventilated 73                 | Oxygenated 301                |                               |
| Hospital_Group  NHN  Netcare                         | Facilities<br>Reporting<br>69             | Admissions<br>to Date<br>12583<br>30283                  | Date<br>1858<br>5911                       | to date  9371 22503                            | Admitted 626 1678                        | in ICU 79 557                       | Ventilated 73 310             | Oxygenated 301 34             |                               |
| NHN Netcare Life Healthcare                          | Facilities<br>Reporting<br>69<br>58<br>50 | Admissions<br>to Date<br>12583<br>30283<br>24495         | Date<br>1858<br>5911<br>4076               | 9371<br>22503<br>19590                         | Admitted<br>626<br>1678<br>793           | 79<br>557<br>366                    | 73<br>310<br>106              | Oxygenated  301  34  17       |                               |
| NHN Netcare Life Healthcare Mediclinic               | Facilities Reporting  69  58  50  48      | Admissions<br>to Date  12583 30283 24495 26069           | 1858<br>5911<br>4076<br>4425               | 9371<br>22503<br>19590<br>20456                | 626<br>1678<br>793<br>1045               | 79<br>557<br>366<br>317             | 73<br>310<br>106<br>234       | Oxygenated  301 34 17 534     |                               |
| NHN Netcare Life Healthcare Mediclinic Lenmed        | Facilities Reporting  69 58 50 48 10      | Admissions<br>to Date  12583 30283 24495 26069 6056      | 1858<br>5911<br>4076<br>4425<br>683        | 9371<br>22503<br>19590<br>20456<br>4678        | 626<br>1678<br>793<br>1045<br>588        | 79<br>557<br>366<br>317<br>87       | 73<br>310<br>106<br>234<br>36 | 301<br>34<br>17<br>534<br>140 |                               |
| NHN Netcare Life Healthcare Mediclinic Lenmed Clinix | Facilities Reporting  69 58 50 48 10 6    | Admissions<br>to Date  12583 30283 24495 26069 6056 1434 | 1858<br>5911<br>4076<br>4425<br>683<br>151 | 9371<br>22503<br>19590<br>20456<br>4678<br>976 | Admitted  626  1678  793  1045  588  269 | 79<br>557<br>366<br>317<br>87<br>41 | 73 310 106 234 36 28          | 301<br>34<br>17<br>534<br>140 |                               |