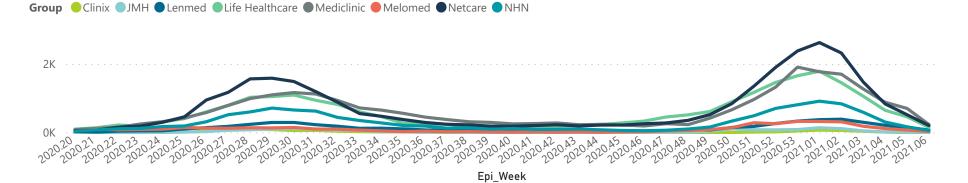

## NICD COVID-19 Surveillance in Selected Hospitals

Private

**4425 (24.38%)** 

The number of reported admissions may change day-to-day as enrolled facilities back-capture historical data. The

|                                                      | Facilities<br>Reporting                   | Admissions<br>to Date                                    | Died to<br>Date                            | Discharged<br>to date                          | Currently<br>Admitted                    | Currently<br>in ICU                 | Currently<br>Ventilated       | Currently<br>Oxygenated       | Admissions ii<br>Previous Day |
|------------------------------------------------------|-------------------------------------------|----------------------------------------------------------|--------------------------------------------|------------------------------------------------|------------------------------------------|-------------------------------------|-------------------------------|-------------------------------|-------------------------------|
| Eastern Cape                                         | 18                                        | 9165                                                     | 2227                                       | 6699                                           | 202                                      | 76                                  | 29                            | 13                            |                               |
| Free State                                           | 20                                        | 5607                                                     | 923                                        | 4431                                           | 189                                      | 43                                  | 34                            | 78                            |                               |
| Gauteng                                              | 91                                        | 33499                                                    | 5084                                       | 25927                                          | 2190                                     | 633                                 | 357                           | 378                           |                               |
| KwaZulu-Natal                                        | 45                                        | 25844                                                    | 4643                                       | 19560                                          | 1303                                     | 317                                 | 153                           | 356                           |                               |
| Limpopo                                              | 7                                         | 3968                                                     | 869                                        | 2854                                           | 180                                      | 34                                  | 19                            | 73                            |                               |
| Mpumalanga                                           | 9                                         | 4220                                                     | 594                                        | 3369                                           | 209                                      | 79                                  | 33                            | 53                            |                               |
| North West                                           | 12                                        | 5150                                                     | 604                                        | 4057                                           | 242                                      | 64                                  | 35                            | 98                            |                               |
| Northern Cape                                        | 8                                         | 2013                                                     | 273                                        | 1605                                           | 68                                       | 16                                  | 11                            | 30                            |                               |
| Western Cape                                         | 41                                        | 17800                                                    | 2935                                       | 14023                                          | 715                                      | 228                                 | 138                           | 218                           |                               |
| Total                                                | 251                                       | 107266                                                   | 18152                                      | 82525                                          | 5298                                     | 1490                                | 809                           | 1297                          |                               |
| ry of reported COVID                                 | 9 admissions by                           | hosnital group                                           |                                            |                                                |                                          |                                     |                               |                               |                               |
| ry of reported COVID-                                | ,                                         | noopnat group                                            |                                            |                                                |                                          |                                     |                               |                               |                               |
| Hospital_Group                                       | Facilities<br>Reporting                   | Admissions<br>to Date                                    | Died to<br>Date                            | Discharged<br>to date                          | Currently<br>Admitted                    | Currently<br>in ICU                 | Currently<br>Ventilated       | Currently<br>Oxygenated       |                               |
| •                                                    | Facilities                                | Admissions                                               |                                            |                                                |                                          |                                     |                               |                               | Admissions i<br>Previous Day  |
| Hospital_Group                                       | Facilities<br>Reporting                   | Admissions<br>to Date                                    | Date                                       | to date                                        | Admitted                                 | in ICU                              | Ventilated                    | Oxygenated                    |                               |
| Hospital_Group<br>NHN                                | Facilities<br>Reporting<br>•              | Admissions<br>to Date                                    | Date<br>1858                               | to date<br>9371                                | Admitted 626                             | in ICU 79                           | Ventilated 73                 | Oxygenated 301                |                               |
| Hospital_Group  NHN  Netcare                         | Facilities<br>Reporting<br>69             | Admissions<br>to Date<br>12583<br>30283                  | Date<br>1858<br>5911                       | to date  9371 22503                            | Admitted 626 1678                        | in ICU 79 557                       | Ventilated 73 310             | Oxygenated 301 34             |                               |
| NHN Netcare Life Healthcare                          | Facilities<br>Reporting<br>69<br>58<br>50 | Admissions<br>to Date<br>12583<br>30283<br>24495         | Date<br>1858<br>5911<br>4076               | 9371<br>22503<br>19590                         | Admitted<br>626<br>1678<br>793           | 79<br>557<br>366                    | 73<br>310<br>106              | Oxygenated  301  34  17       |                               |
| NHN Netcare Life Healthcare Mediclinic               | Facilities Reporting  69  58  50  48      | Admissions<br>to Date  12583 30283 24495 26069           | 1858<br>5911<br>4076<br>4425               | 9371<br>22503<br>19590<br>20456                | 626<br>1678<br>793<br>1045               | 79<br>557<br>366<br>317             | 73<br>310<br>106<br>234       | Oxygenated  301 34 17 534     |                               |
| NHN Netcare Life Healthcare Mediclinic Lenmed        | Facilities Reporting  69 58 50 48 10      | Admissions<br>to Date  12583 30283 24495 26069 6056      | 1858<br>5911<br>4076<br>4425<br>683        | 9371<br>22503<br>19590<br>20456<br>4678        | 626<br>1678<br>793<br>1045<br>588        | 79<br>557<br>366<br>317<br>87       | 73<br>310<br>106<br>234<br>36 | 301<br>34<br>17<br>534<br>140 |                               |
| NHN Netcare Life Healthcare Mediclinic Lenmed Clinix | Facilities Reporting  69 58 50 48 10 6    | Admissions<br>to Date  12583 30283 24495 26069 6056 1434 | 1858<br>5911<br>4076<br>4425<br>683<br>151 | 9371<br>22503<br>19590<br>20456<br>4678<br>976 | Admitted  626  1678  793  1045  588  269 | 79<br>557<br>366<br>317<br>87<br>41 | 73 310 106 234 36 28          | 301<br>34<br>17<br>534<br>140 |                               |