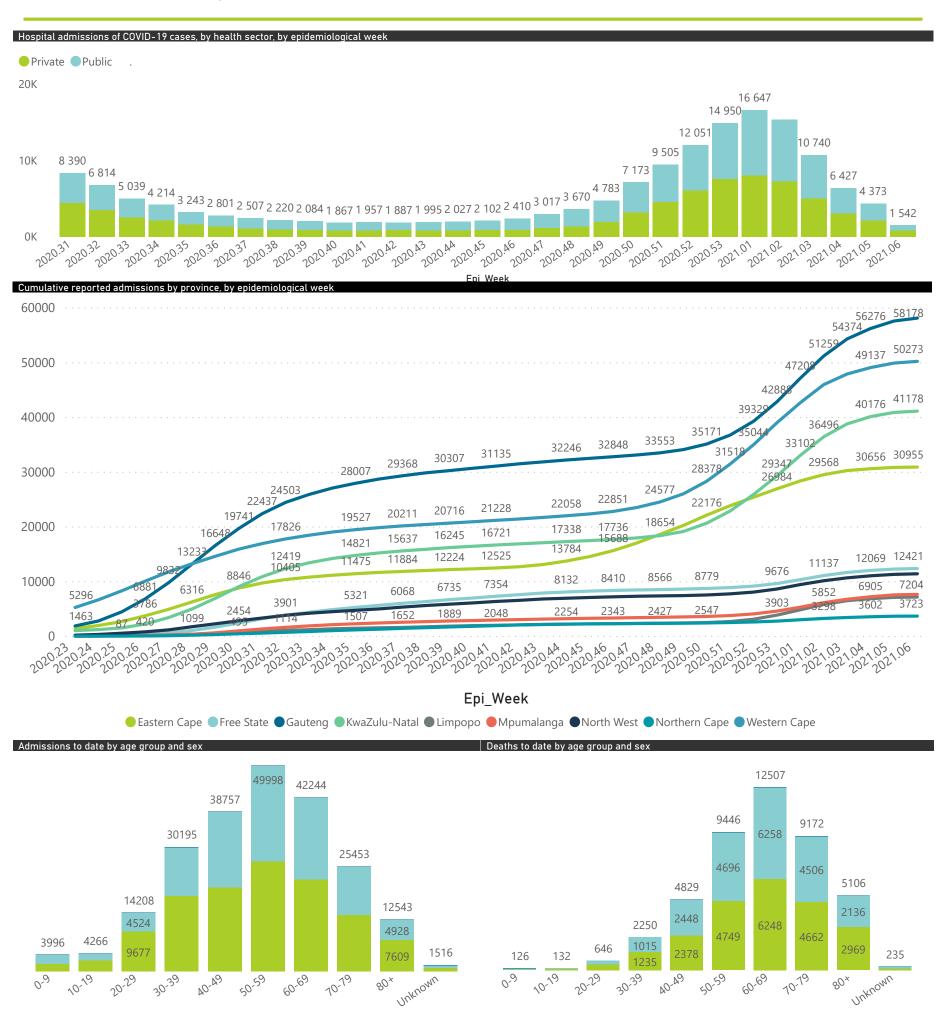

### NICD COVID-19 Surveillance in Selected Hospitals

National

The number of reported admissions may change day-to-day as enrolled facilities back-capture historical data. There are some discharges and deaths that are in the process of being updated in Gauteng hospitals which will change the outcomes. The data below refer to admitted patients with laboratory-confirmed COVID-19.

## NICD COVID-19 Surveillance in Selected Hospitals

National

The number of reported admissions may change day-to-day as enrolled facilities back-capture historical data. The Western Cape government has been unable to provide daily data on patients who are on oxygen or ventilated.

# NICD COVID-19 Surveillance in Selected Hospitals

National

The number of reported admissions may change day-to-day as enrolled facilities back-capture historical data. The Western Cape government has been unable to provide daily data on patients who are on oxygen or ventilated.

The data below refer to admitted patients with laboratory-confirmed COVID-19.