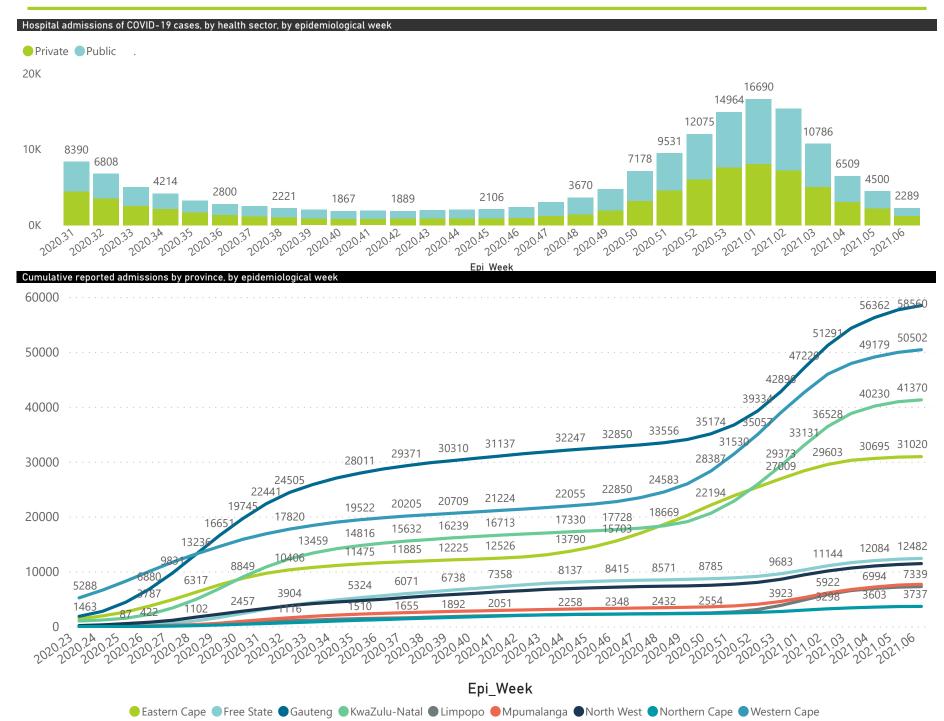

NATIONAL INSTITUTE FOR COMMUNICABLE DISEASES

Admissions to date by age group and sex

● Female ● Male ● Unknown .

Saturday, 13 February 2021