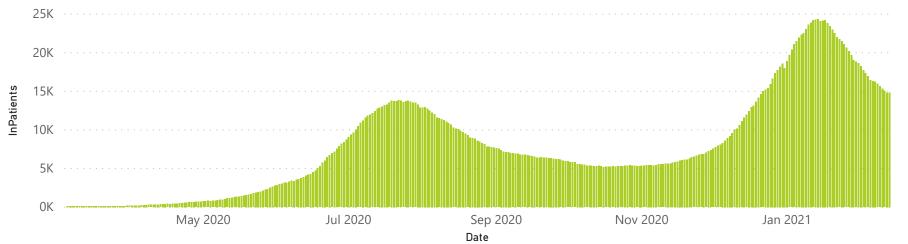

| 18272           | 83117                 | 5095                  | 1421                | 771                     | 1200                    | 52                            |
| Public                                                         | 389                     | 116648                | 26625           | 74438                 | 5163                  | 220                 | 185                     | 1822                    | 22                            |
| Total                                                          | 640                     | 224399                | 44897           | 157555                | 10258                 | 1641                | 956                     | 3022                    | 74                            |

## Daily current In-Patients over time