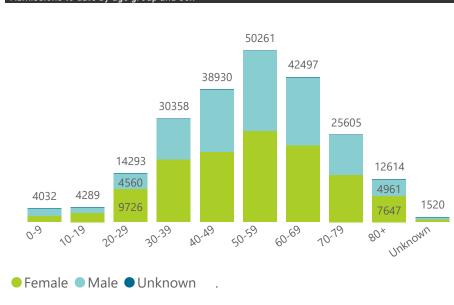

Saturday, 13 February 2021

LIC OF SOUTH AFRIC

health

## NICD COVID-19 Surveillance in Selected Hospitals

National

The number of reported admissions may change day-to-day as enrolled facilities back-capture historical data. There are some discharges and deaths that are in the process of being updated in Gauteng hospitals which will change the outcomes. The data below refer to admitted patients with laboratory-confirmed COVID-19.

NATIONAL INSTITUTE FOR COMMUNICABLE DISEASES



Admissions to date by age group and sex





● Female ● Male ● Unknown .



Saturday, 13 February 2021

## NICD COVID-19 Surveillance in Selected Hospitals

National

health Health REPUBLIC OF SOUTH AFRICA

The number of reported admissions may change day-to-day as enrolled facilities back-capture historical data. The Western Cape government has been unable to provide daily data on patients who are on oxygen or ventilated. The data below refer to admitted patients with laboratory-confirmed COVID-19.

NATIONAL INSTITUTE FOR COMMUNICABLE DISEASES of the National Health Lab

| Summary of reported COVID-19 admissions by province, by sector |                         |                       |                 |                       |                       |                     |                         |                         |