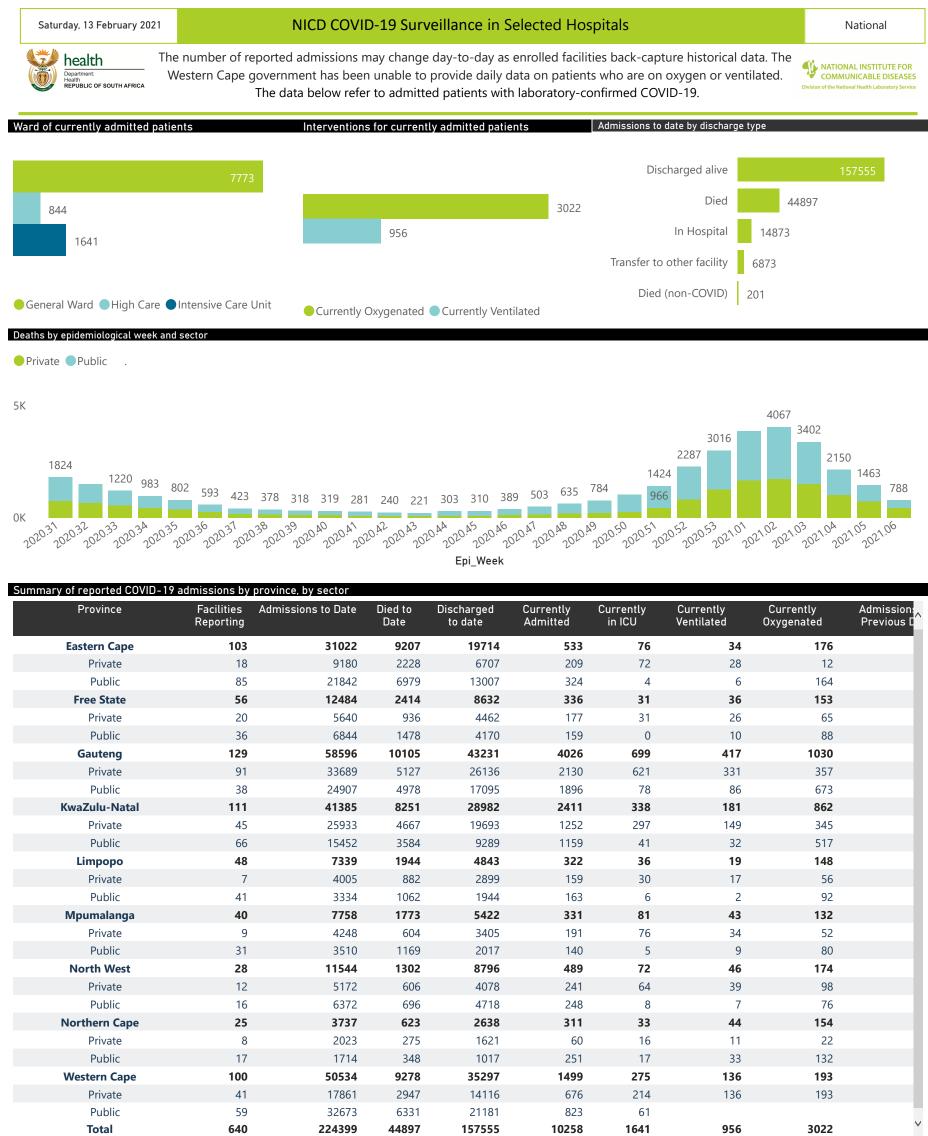

Saturday, 13 February 2021

LIC OF SOUTH AFRIC

health

## NICD COVID-19 Surveillance in Selected Hospitals

National

The number of reported admissions may change day-to-day as enrolled facilities back-capture historical data. There are some discharges and deaths that are in the process of being updated in Gauteng hospitals which will change the outcomes. The data below refer to admitted patients with laboratory-confirmed COVID-19.

## NICD COVID-19 Surveillance in Selected Hospitals

National

health Health REPUBLIC OF SOUTH AFRICA

The number of reported admissions may change day-to-day as enrolled facilities back-capture historical data. The Western Cape government has been unable to provide daily data on patients who are on oxygen or ventilated. The data below refer to admitted patients with laboratory-confirmed COVID-19.

NATIONAL INSTITUTE FOR COMMUNICABLE DISEASES of the National Health Lab

| Summary of reported COVID-19 admissions by province, by sector |                         |                       |                 |                       |                       |                     |                         |                         |                               |
|----------------------------------------------------------------|-------------------------|-----------------------|-----------------|-----------------------|-----------------------|---------------------|-------------------------|-------------------------|-------------------------------|
| Sector                                                         | Facilities<br>Reporting | Admissions<br>to Date | Died to<br>Date | Discharged<br>to date | Currently<br>Admitted | Currently<br>in ICU | Currently<br>Ventilated | Currently<br>Oxygenated | Admissions in<br>Previous Day |
| Private                                                        | 251                     | 107751                | 18272           | 83117                 | 5095                  | 1421                | 771                     | 1200                    | 52                            |
| Public                                                         | 389                     | 116648                | 26625           | 74438                 | 5163                  | 220                 | 185                     | 1822                    | 22                            |
| Total                                                          | 640                     | 224399                | 44897           | 157555                | 10258                 | 1641                | 956                     | 3022                    | 74                            |