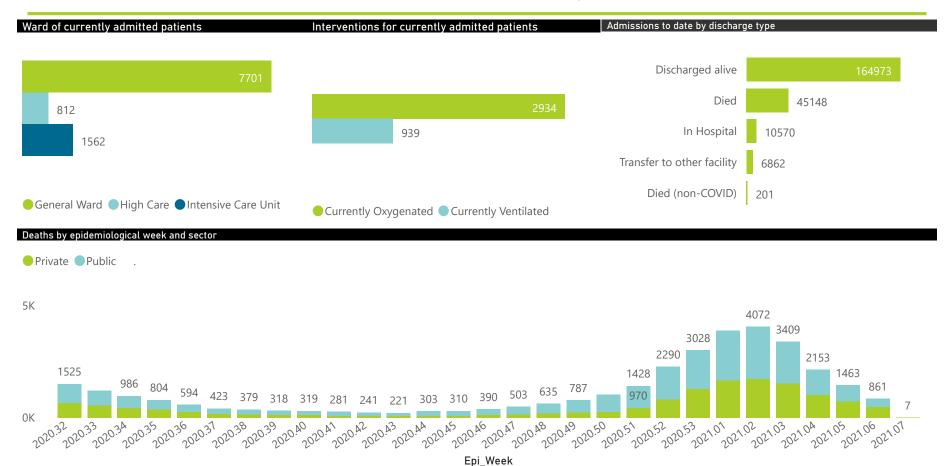

## NICD COVID-19 Surveillance in Selected Hospitals

National

The number of reported admissions may change day-to-day as enrolled facilities back-capture historical data. The Western Cape government has been unable to provide daily data on patients who are on oxygen or ventilated.

The data below refer to admitted patients with laboratory-confirmed COVID-19.

| Summary of reported COVID-19 admissions by province, by sector |                         |                       |                 |                       |                       |                     |                         |                         |                               |  |  |
|----------------------------------------------------------------|-------------------------|-----------------------|-----------------|-----------------------|-----------------------|---------------------|-------------------------|-------------------------|-------------------------------|--|--|
| Sector                                                         | Facilities<br>Reporting | Admissions<br>to Date | Died to<br>Date | Discharged<br>to date | Currently<br>Admitted | Currently<br>in ICU | Currently<br>Ventilated | Currently<br>Oxygenated | Admissions in<br>Previous Day |  |  |
| Private                                                        | 251                     | 107978                | 18338           | 83432                 | 4939                  | 1348                | 754                     | 1150                    | 38                            |  |  |
| Public                                                         | 389                     | 119776                | 26810           | 81541                 | 5136                  | 214                 | 185                     | 1784                    | 13                            |  |  |
| Total                                                          | 640                     | 227754                | 45148           | 164973                | 10075                 | 1562                | 939                     | 2934                    | 51                            |  |  |