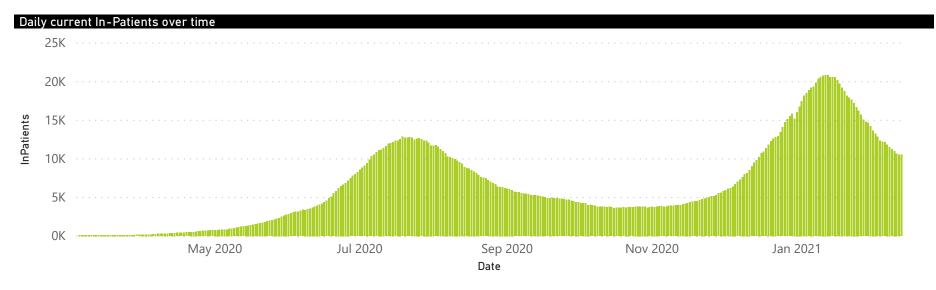

## NICD COVID-19 Surveillance in Selected Hospitals

National

The number of reported admissions may change day-to-day as enrolled facilities back-capture historical data. There are some discharges and deaths that are in the process of being updated in Gauteng hospitals which will change the outcomes. The data below refer to admitted patients with laboratory-confirmed COVID-19.

## NICD COVID-19 Surveillance in Selected Hospitals

National

The number of reported admissions may change day-to-day as enrolled facilities back-capture historical data. The Western Cape government has been unable to provide daily data on patients who are on oxygen or ventilated.

The data below refer to admitted patients with laboratory-confirmed COVID-19.

NATIONAL INSTITUTE FOR COMMUNICABLE DISEASES

Division of the National Health Laboratory Service

| Province      | Facilities<br>Reporting | Admissions to Date | Died to<br>Date | Discharged<br>to date | Currently<br>Admitted | Currently<br>in ICU | Currently<br>Ventilated | Currently<br>Oxygenated | Admission:<br>Previous D |
|---------------|-------------------------|--------------------|-----------------|-----------------------|-----------------------|---------------------|-------------------------|-------------------------|--------------------------|
| Eastern Cape  | 103                     | 31035              | 9208            | 19735                 | 524                   | 72                  | 34                      | 174                     |                          |
| Private       | 18                      | 9193               | 2229            | 6728                  | 200                   | 68                  | 28                      | 9                       |                          |
| Public        | 85                      | 21842              | 6979            | 13007                 | 324                   | 4                   | 6                       | 165                     |                          |
| Free State    | 56                      | 12495              | 2420            | 8640                  | 331                   | 26                  | 34                      | 152                     |                          |
| Private       | 20                      | 5643               | 939             | 4470                  | 169                   | 26                  | 24                      | 65                      |                          |
| Public        | 36                      | 6852               | 1481            | 4170                  | 162                   | 0                   | 10                      | 87                      |                          |
| Gauteng       | 129                     | 58733              | 10127           | 43389                 | 3977                  | 678                 | 417                     | 997                     |                          |
| Private       | 91                      | 33806              | 5146            | 26275                 | 2087                  | 601                 | 331                     | 340                     |                          |
| Public        | 38                      | 24927              | 4981            | 17114                 | 1890                  | 77                  | 86                      | 657                     |                          |
| KwaZulu-Natal | 111                     | 41419              | 8272            | 29038                 | 2362                  | 317                 | 173                     | 831                     |                          |
| Private       | 45                      | 25964              | 4685            | 19743                 | 1215                  | 277                 | 141                     | 336                     |                          |
| Public        | 66                      | 15455              | 3587            | 9295                  | 1147                  | 40                  | 32                      | 495                     |                          |
| Limpopo       | 48                      | 7348               | 1945            | 4856                  | 317                   | 35                  | 19                      | 143                     |                          |
| Private       | 7                       | 4014               | 883             | 2912                  | 154                   | 29                  | 17                      | 51                      |                          |
| Public        | 41                      | 3334               | 1062            | 1944                  | 163                   | 6                   | 2                       | 92                      |                          |
| Mpumalanga    | 40                      | 7767               | 1780            | 5445                  | 310                   | 72                  | 43                      | 126                     |                          |
| Private       | 9                       | 4257               | 611             | 3428                  | 170                   | 67                  | 34                      | 46                      |                          |
| Public        | 31                      | 3510               | 1169            | 2017                  | 140                   | 5                   | 9                       | 80                      |                          |
| North West    | 28                      | 11559              | 1309            | 8819                  | 474                   | 65                  | 41                      | 174                     |                          |
| Private       | 12                      | 5187               | 613             | 4101                  | 226                   | 57                  | 34                      | 98                      |                          |
| Public        | 16                      | 6372               | 696             | 4718                  | 248                   | 8                   | 7                       | 76                      |                          |
| Northern Cape | 25                      | 3745               | 623             | 2642                  | 315                   | 36                  | 47                      | 153                     |                          |
| Private       | 8                       | 2031               | 275             | 1625                  | 64                    | 19                  | 14                      | 21                      |                          |
| Public        | 17                      | 1714               | 348             | 1017                  | 251                   | 17                  | 33                      | 132                     |                          |
| Western Cape  | 100                     | 53653              | 9464            | 42409                 | 1465                  | 261                 | 131                     | 184                     |                          |
| Private       | 41                      | 17883              | 2957            | 14150                 | 654                   | 204                 | 131                     | 184                     |                          |
| Public        | 59                      | 35770              | 6507            | 28259                 | 811                   | 57                  |                         |                         |                          |
| Total         | 640                     | 227754             | 45148           | 164973                | 10075                 | 1562                | 939                     | 2934                    |                          |

The data below refer to admitted patients with laboratory-confirmed COVID-19.

| Summary of reported COVID-19 admissions by province, by sector |                         |                       |                 |                       |                       |                     |                         |                         |                               |  |  |
|----------------------------------------------------------------|-------------------------|-----------------------|-----------------|-----------------------|-----------------------|---------------------|-------------------------|-------------------------|-------------------------------|--|--|
| Sector                                                         | Facilities<br>Reporting | Admissions<br>to Date | Died to<br>Date | Discharged<br>to date | Currently<br>Admitted | Currently<br>in ICU | Currently<br>Ventilated | Currently<br>Oxygenated | Admissions in<br>Previous Day |  |  |
| Private                                                        | 251                     | 107978                | 18338           | 83432                 | 4939                  | 1348                | 754                     | 1150                    | 38                            |  |  |
| Public                                                         | 389                     | 119776                | 26810           | 81541                 | 5136                  | 214                 | 185                     | 1784                    | 13                            |  |  |
| Total                                                          | 640                     | 227754                | 45148           | 164973                | 10075                 | 1562                | 939                     | 2934                    | 51                            |  |  |