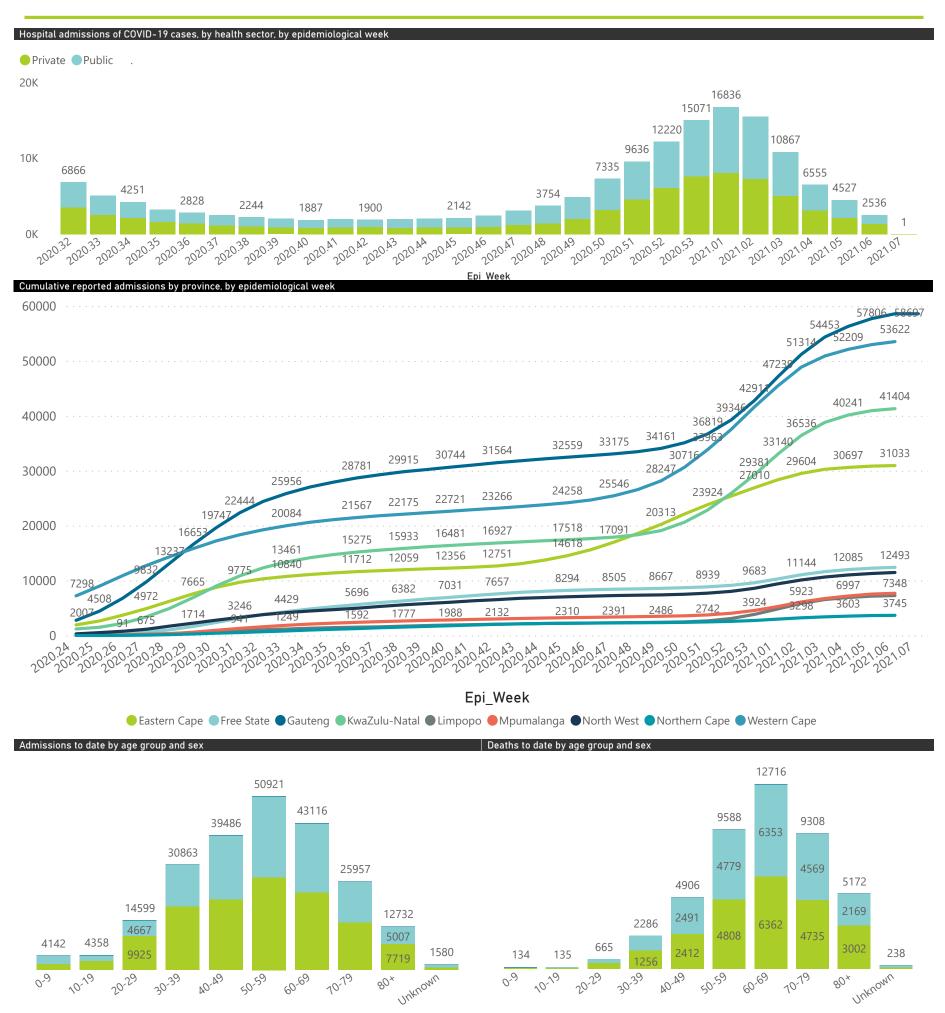

## NICD COVID-19 Surveillance in Selected Hospitals

National

The number of reported admissions may change day-to-day as enrolled facilities back-capture historical data. The Western Cape government has been unable to provide daily data on patients who are on oxygen or ventilated.

The data below refer to admitted patients with laboratory-confirmed COVID-19.

NATIONAL INSTITUTE FOR COMMUNICABLE DISEASES

Division of the National Health Laboratory Service

| Province      | Facilities<br>Reporting | Admissions to Date | Died to<br>Date | Discharged<br>to date | Currently<br>Admitted | Currently<br>in ICU | Currently<br>Ventilated | Currently<br>Oxygenated | Admission:<br>Previous D |
|---------------|-------------------------|--------------------|-----------------|-----------------------|-----------------------|---------------------|-------------------------|-------------------------|--------------------------|
| Eastern Cape  | 103                     | 31035              | 9208            | 19735                 | 524                   | 72                  | 34                      | 174                     |                          |
| Private       | 18                      | 9193               | 2229            | 6728                  | 200                   | 68                  | 28                      | 9                       |                          |
| Public        | 85                      | 21842              | 6979            | 13007                 | 324                   | 4                   | 6                       | 165                     |                          |
| Free State    | 56                      | 12495              | 2420            | 8640                  | 331                   | 26                  | 34                      | 152                     |                          |
| Private       | 20                      | 5643               | 939             | 4470                  | 169                   | 26                  | 24                      | 65                      |                          |
| Public        | 36                      | 6852               | 1481            | 4170                  | 162                   | 0                   | 10                      | 87                      |                          |
| Gauteng       | 129                     | 58733              | 10127           | 43389                 | 3977                  | 678                 | 417                     | 997                     |                          |
| Private       | 91                      | 33806              | 5146            | 26275                 | 2087                  | 601                 | 331                     | 340                     |                          |
| Public        | 38                      | 24927              | 4981            | 17114                 | 1890                  | 77                  | 86                      | 657                     |                          |
| KwaZulu-Natal | 111                     | 41419              | 8272            | 29038                 | 2362                  | 317                 | 173                     | 831                     |                          |
| Private       | 45                      | 25964              | 4685            | 19743                 | 1215                  | 277                 | 141                     | 336                     |                          |
| Public        | 66                      | 15455              | 3587            | 9295                  | 1147                  | 40                  | 32                      | 495                     |                          |
| Limpopo       | 48                      | 7348               | 1945            | 4856                  | 317                   | 35                  | 19                      | 143                     |                          |
| Private       | 7                       | 4014               | 883             | 2912                  | 154                   | 29                  | 17                      | 51                      |                          |
| Public        | 41                      | 3334               | 1062            | 1944                  | 163                   | 6                   | 2                       | 92                      |                          |
| Mpumalanga    | 40                      | 7767               | 1780            | 5445                  | 310                   | 72                  | 43                      | 126                     |                          |
| Private       | 9                       | 4257               | 611             | 3428                  | 170                   | 67                  | 34                      | 46                      |                          |
| Public        | 31                      | 3510               | 1169            | 2017                  | 140                   | 5                   | 9                       | 80                      |                          |
| North West    | 28                      | 11559              | 1309            | 8819                  | 474                   | 65                  | 41                      | 174                     |                          |
| Private       | 12                      | 5187               | 613             | 4101                  | 226                   | 57                  | 34                      | 98                      |                          |
| Public        | 16                      | 6372               | 696             | 4718                  | 248                   | 8                   | 7                       | 76                      |                          |
| Northern Cape | 25                      | 3745               | 623             | 2642                  | 315                   | 36                  | 47                      | 153                     |                          |
| Private       | 8                       | 2031               | 275             | 1625                  | 64                    | 19                  | 14                      | 21                      |                          |
| Public        | 17                      | 1714               | 348             | 1017                  | 251                   | 17                  | 33                      | 132                     |                          |
| Western Cape  | 100                     | 53653              | 9464            | 42409                 | 1465                  | 261                 | 131                     | 184                     |                          |
| Private       | 41                      | 17883              | 2957            | 14150                 | 654                   | 204                 | 131                     | 184                     |                          |
| Public        | 59                      | 35770              | 6507            | 28259                 | 811                   | 57                  |                         |                         |                          |
| Total         | 640                     | 227754             | 45148           | 164973                | 10075                 | 1562                | 939                     | 2934                    |                          |