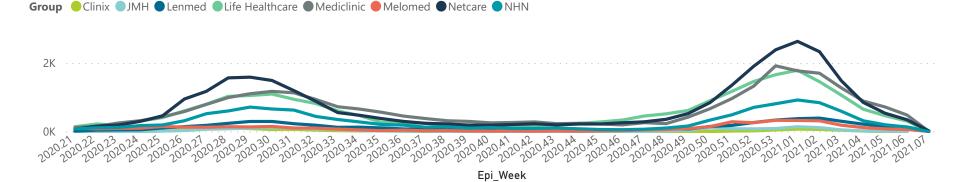

The data below refer to admitted patients with laboratory-confirmed COVID-19.

NATIONAL INSTITUTE FOR COMMUNICABLE DISEASES

| ary of reported COVID-1 | Facilities<br>Reporting | Admissions<br>to Date | Died to<br>Date | Discharged<br>to date | Currently<br>Admitted | Currently<br>in ICU | Currently<br>Ventilated | Currently<br>Oxygenated | Admissions in<br>Previous Day |
|-------------------------|-------------------------|-----------------------|-----------------|-----------------------|-----------------------|---------------------|-------------------------|-------------------------|-------------------------------|
| Eastern Cape            | 18                      | 9204                  | 2230            | 6737                  | 201                   | 69                  | 28                      | 9                       |                               |
| Free State              | 20                      | 5651                  | 941             | 4483                  | 162                   | 28                  | 24                      | 61                      |                               |
| Gauteng                 | 91                      | 33874                 | 5173            | 26345                 | 2058                  | 585                 | 313                     | 327                     |                               |
| KwaZulu-Natal           | 45                      | 26006                 | 4704            | 19809                 | 1170                  | 265                 | 132                     | 325                     |                               |
| Limpopo                 | 7                       | 4033                  | 887             | 2933                  | 148                   | 31                  | 21                      | 44                      |                               |
| Mpumalanga              | 9                       | 4279                  | 615             | 3442                  | 174                   | 62                  | 32                      | 45                      |                               |
| North West              | 12                      | 5209                  | 616             | 4122                  | 223                   | 54                  | 33                      | 96                      |                               |
| Northern Cape           | 8                       | 2044                  | 278             | 1634                  | 65                    | 19                  | 16                      | 17                      |                               |
| Western Cape            | 41                      | 17966                 | 2974            | 14230                 | 637                   | 191                 | 130                     | 169                     |                               |
| Total                   | 251                     | 108266                | 18418           | 83735                 | 4838                  | 1304                | 729                     | 1093                    |                               |
| ary of reported COVID-1 | 19 admissions by        | hospital group        |                 |                       |                       |                     |                         |                         |                               |
| Hospital_Group          | Facilities<br>Reporting | Admissions<br>to Date | Died to<br>Date | Discharged<br>to date | Currently<br>Admitted | Currently<br>in ICU | Currently<br>Ventilated | Currently<br>Oxygenated | Admissions in<br>Previous Day |
| NUM                     |                         | 40700                 | 1000            | 0.406                 | 500                   | 70                  | 60                      | 200                     | ·                             |