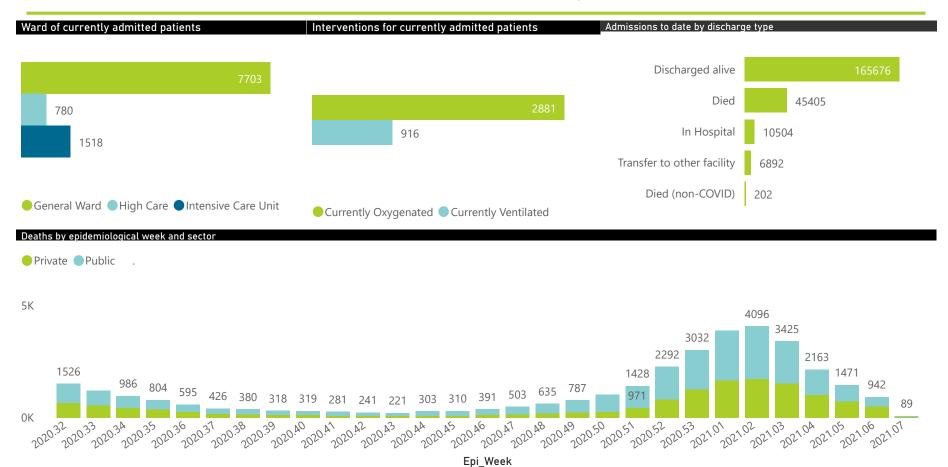

### NICD COVID-19 Surveillance in Selected Hospitals

National

The number of reported admissions may change day-to-day as enrolled facilities back-capture historical data. There are some discharges and deaths that are in the process of being updated in Gauteng hospitals which will change the outcomes. The data below refer to admitted patients with laboratory-confirmed COVID-19.

## NICD COVID-19 Surveillance in Selected Hospitals

National

The number of reported admissions may change day-to-day as enrolled facilities back-capture historical data. The Western Cape government has been unable to provide daily data on patients who are on oxygen or ventilated.

# NICD COVID-19 Surveillance in Selected Hospitals

National

The number of reported admissions may change day-to-day as enrolled facilities back-capture historical data. The Western Cape government has been unable to provide daily data on patients who are on oxygen or ventilated.

The data below refer to admitted patients with laboratory-confirmed COVID-19.