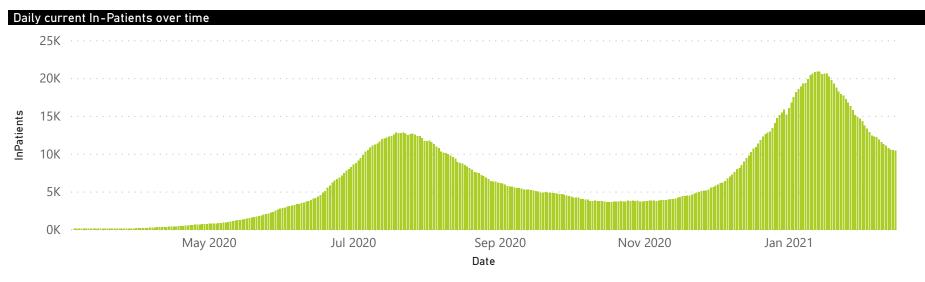

### NICD COVID-19 Surveillance in Selected Hospitals

National

The number of reported admissions may change day-to-day as enrolled facilities back-capture historical data. There are some discharges and deaths that are in the process of being updated in Gauteng hospitals which will change the outcomes. The data below refer to admitted patients with laboratory-confirmed COVID-19.

## NICD COVID-19 Surveillance in Selected Hospitals

National

The number of reported admissions may change day-to-day as enrolled facilities back-capture historical data. The Western Cape government has been unable to provide daily data on patients who are on oxygen or ventilated.

# NICD COVID-19 Surveillance in Selected Hospitals

National

The number of reported admissions may change day-to-day as enrolled facilities back-capture historical data. The Western Cape government has been unable to provide daily data on patients who are on oxygen or ventilated.

The data below refer to admitted patients with laboratory-confirmed COVID-19.