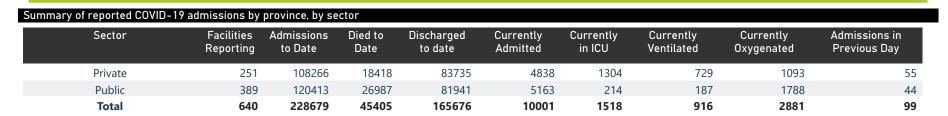

The data below refer to admitted patients with laboratory-confirmed COVID-19.

| Province      | Facilities<br>Reporting | Admissions to Date | Died to<br>Date | Discharged<br>to date | Currently<br>Admitted | Currently<br>in ICU | Currently<br>Ventilated | Currently<br>Oxygenated | Admission:<br>Previous D |
|---------------|-------------------------|--------------------|-----------------|-----------------------|-----------------------|---------------------|-------------------------|-------------------------|--------------------------|
| Eastern Cape  | 103                     | 31088              | 9235            | 19757                 | 526                   | 73                  | 34                      | 169                     |                          |
| Private       | 18                      | 9204               | 2230            | 6737                  | 201                   | 69                  | 28                      | 9                       |                          |
| Public        | 85                      | 21884              | 7005            | 13020                 | 325                   | 4                   | 6                       | 160                     |                          |
| Free State    | 56                      | 12533              | 2431            | 8674                  | 322                   | 29                  | 35                      | 140                     |                          |
| Private       | 20                      | 5651               | 941             | 4483                  | 162                   | 28                  | 24                      | 61                      |                          |
| Public        | 36                      | 6882               | 1490            | 4191                  | 160                   | 1                   | 11                      | 79                      |                          |
| Gauteng       | 129                     | 59019              | 10221           | 43563                 | 3977                  | 662                 | 400                     | 988                     |                          |
| Private       | 91                      | 33874              | 5173            | 26345                 | 2058                  | 585                 | 313                     | 327                     |                          |
| Public        | 38                      | 25145              | 5048            | 17218                 | 1919                  | 77                  | 87                      | 661                     |                          |
| KwaZulu-Natal | 111                     | 41591              | 8310            | 29237                 | 2304                  | 307                 | 164                     | 835                     |                          |
| Private       | 45                      | 26006              | 4704            | 19809                 | 1170                  | 265                 | 132                     | 325                     |                          |
| Public        | 66                      | 15585              | 3606            | 9428                  | 1134                  | 42                  | 32                      | 510                     |                          |
| Limpopo       | 48                      | 7425               | 1976            | 4913                  | 304                   | 37                  | 23                      | 130                     |                          |
| Private       | 7                       | 4033               | 887             | 2933                  | 148                   | 31                  | 21                      | 44                      |                          |
| Public        | 41                      | 3392               | 1089            | 1980                  | 156                   | 6                   | 2                       | 86                      |                          |
| Mpumalanga    | 40                      | 7825               | 1796            | 5478                  | 316                   | 66                  | 43                      | 131                     |                          |
| Private       | 9                       | 4279               | 615             | 3442                  | 174                   | 62                  | 32                      | 45                      |                          |
| Public        | 31                      | 3546               | 1181            | 2036                  | 142                   | 4                   | 11                      | 86                      |                          |
| North West    | 28                      | 11631              | 1319            | 8876                  | 469                   | 60                  | 38                      | 168                     |                          |
| Private       | 12                      | 5209               | 616             | 4122                  | 223                   | 54                  | 33                      | 96                      |                          |
| Public        | 16                      | 6422               | 703             | 4754                  | 246                   | 6                   | 5                       | 72                      |                          |
| Northern Cape | 25                      | 3772               | 627             | 2660                  | 319                   | 36                  | 49                      | 151                     |                          |
| Private       | 8                       | 2044               | 278             | 1634                  | 65                    | 19                  | 16                      | 17                      |                          |
| Public        | 17                      | 1728               | 349             | 1026                  | 254                   | 17                  | 33                      | 134                     |                          |
| Western Cape  | 100                     | 53795              | 9490            | 42518                 | 1464                  | 248                 | 130                     | 169                     |                          |
| Private       | 41                      | 17966              | 2974            | 14230                 | 637                   | 191                 | 130                     | 169                     |                          |
| Public        | 59                      | 35829              | 6516            | 28288                 | 827                   | 57                  |                         |                         |                          |
| Total         | 640                     | 228679             | 45405           | 165676                | 10001                 | 1518                | 916                     | 2881                    |                          |