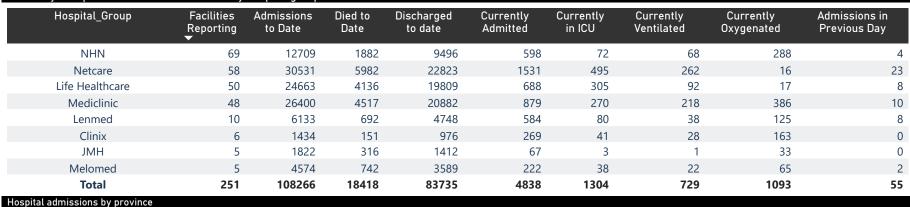

The data below refer to admitted patients with laboratory-confirmed COVID-19.

NATIONAL INSTITUTE FOR COMMUNICABLE DISEASES

| ary of reported COVID-1 | Facilities<br>Reporting | Admissions<br>to Date | Died to<br>Date | Discharged<br>to date | Currently<br>Admitted | Currently<br>in ICU | Currently<br>Ventilated | Currently<br>Oxygenated | Admissions in<br>Previous Day |
|-------------------------|-------------------------|-----------------------|-----------------|-----------------------|-----------------------|---------------------|-------------------------|-------------------------|-------------------------------|
| Eastern Cape            | 18                      | 9204                  | 2230            | 6737                  | 201                   | 69                  | 28                      | 9                       |                               |
| Free State              | 20                      | 5651                  | 941             | 4483                  | 162                   | 28                  | 24                      | 61                      |                               |
| Gauteng                 | 91                      | 33874                 | 5173            | 26345                 | 2058                  | 585                 | 313                     | 327                     |                               |
| KwaZulu-Natal           | 45                      | 26006                 | 4704            | 19809                 | 1170                  | 265                 | 132                     | 325                     |                               |
| Limpopo                 | 7                       | 4033                  | 887             | 2933                  | 148                   | 31                  | 21                      | 44                      |                               |
| Mpumalanga              | 9                       | 4279                  | 615             | 3442                  | 174                   | 62                  | 32                      | 45                      |                               |
| North West              | 12                      | 5209                  | 616             | 4122                  | 223                   | 54                  | 33                      | 96                      |                               |
| Northern Cape           | 8                       | 2044                  | 278             | 1634                  | 65                    | 19                  | 16                      | 17                      |                               |
| Western Cape            | 41                      | 17966                 | 2974            | 14230                 | 637                   | 191                 | 130                     | 169                     |                               |
| Total                   | 251                     | 108266                | 18418           | 83735                 | 4838                  | 1304                | 729                     | 1093                    |                               |
| ary of reported COVID-1 | 19 admissions by        | hospital group        |                 |                       |                       |                     |                         |                         |                               |
| Hospital_Group          | Facilities<br>Reporting | Admissions<br>to Date | Died to<br>Date | Discharged<br>to date | Currently<br>Admitted | Currently<br>in ICU | Currently<br>Ventilated | Currently<br>Oxygenated | Admissions in<br>Previous Day |
| NUM                     |                         | 40700                 | 1000            | 0.406                 | 500                   | 70                  | 60                      | 200                     | ·                             |