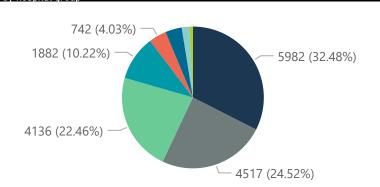

## NICD COVID-19 Surveillance in Selected Hospitals

Private

Hospital admissions by hospital group

Admissions by hospital group

24663 (22.78%)

The number of reported admissions may change day-to-day as enrolled facilities back-capture historical data. The Western Cape government has been unable to provide daily data on patients who are on oxygen or ventilated.

26400 (24.38%)