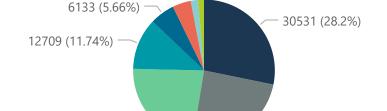

## NICD COVID-19 Surveillance in Selected Hospitals

Private

Hospital admissions by hospital group

Admissions by hospital group

24663 (22.78%)

The number of reported admissions may change day-to-day as enrolled facilities back-capture historical data. The Western Cape government has been unable to provide daily data on patients who are on oxygen or ventilated.

26400 (24.38%)