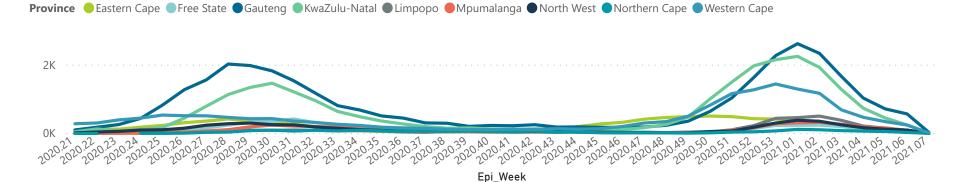

The data below refer to admitted patients with laboratory-confirmed COVID-19.

| Province      | Facilities<br>Reporting | Admissions to Date | Died to<br>Date | Discharged<br>to date | Currently<br>Admitted | Currently<br>in ICU | Currently<br>Ventilated | Currently<br>Oxygenated | Admission:<br>Previous D |
|---------------|-------------------------|--------------------|-----------------|-----------------------|-----------------------|---------------------|-------------------------|-------------------------|--------------------------|
| Eastern Cape  | 103                     | 31088              | 9235            | 19757                 | 526                   | 73                  | 34                      | 169                     |                          |
| Private       | 18                      | 9204               | 2230            | 6737                  | 201                   | 69                  | 28                      | 9                       |                          |
| Public        | 85                      | 21884              | 7005            | 13020                 | 325                   | 4                   | 6                       | 160                     |                          |
| Free State    | 56                      | 12533              | 2431            | 8674                  | 322                   | 29                  | 35                      | 140                     |                          |
| Private       | 20                      | 5651               | 941             | 4483                  | 162                   | 28                  | 24                      | 61                      |                          |
| Public        | 36                      | 6882               | 1490            | 4191                  | 160                   | 1                   | 11                      | 79                      |                          |
| Gauteng       | 129                     | 59019              | 10221           | 43563                 | 3977                  | 662                 | 400                     | 988                     |                          |
| Private       | 91                      | 33874              | 5173            | 26345                 | 2058                  | 585                 | 313                     | 327                     |                          |
| Public        | 38                      | 25145              | 5048            | 17218                 | 1919                  | 77                  | 87                      | 661                     |                          |
| KwaZulu-Natal | 111                     | 41591              | 8310            | 29237                 | 2304                  | 307                 | 164                     | 835                     |                          |
| Private       | 45                      | 26006              | 4704            | 19809                 | 1170                  | 265                 | 132                     | 325                     |                          |
| Public        | 66                      | 15585              | 3606            | 9428                  | 1134                  | 42                  | 32                      | 510                     |                          |
| Limpopo       | 48                      | 7425               | 1976            | 4913                  | 304                   | 37                  | 23                      | 130                     |                          |
| Private       | 7                       | 4033               | 887             | 2933                  | 148                   | 31                  | 21                      | 44                      |                          |
| Public        | 41                      | 3392               | 1089            | 1980                  | 156                   | 6                   | 2                       | 86                      |                          |
| Mpumalanga    | 40                      | 7825               | 1796            | 5478                  | 316                   | 66                  | 43                      | 131                     |                          |
| Private       | 9                       | 4279               | 615             | 3442                  | 174                   | 62                  | 32                      | 45                      |                          |
| Public        | 31                      | 3546               | 1181            | 2036                  | 142                   | 4                   | 11                      | 86                      |                          |
| North West    | 28                      | 11631              | 1319            | 8876                  | 469                   | 60                  | 38                      | 168                     |                          |
| Private       | 12                      | 5209               | 616             | 4122                  | 223                   | 54                  | 33                      | 96                      |                          |
| Public        | 16                      | 6422               | 703             | 4754                  | 246                   | 6                   | 5                       | 72                      |                          |
| Northern Cape | 25                      | 3772               | 627             | 2660                  | 319                   | 36                  | 49                      | 151                     |                          |
| Private       | 8                       | 2044               | 278             | 1634                  | 65                    | 19                  | 16                      | 17                      |                          |
| Public        | 17                      | 1728               | 349             | 1026                  | 254                   | 17                  | 33                      | 134                     |                          |
| Western Cape  | 100                     | 53795              | 9490            | 42518                 | 1464                  | 248                 | 130                     | 169                     |                          |
| Private       | 41                      | 17966              | 2974            | 14230                 | 637                   | 191                 | 130                     | 169                     |                          |
| Public        | 59                      | 35829              | 6516            | 28288                 | 827                   | 57                  |                         |                         |                          |
| Total         | 640                     | 228679             | 45405           | 165676                | 10001                 | 1518                | 916                     | 2881                    |                          |