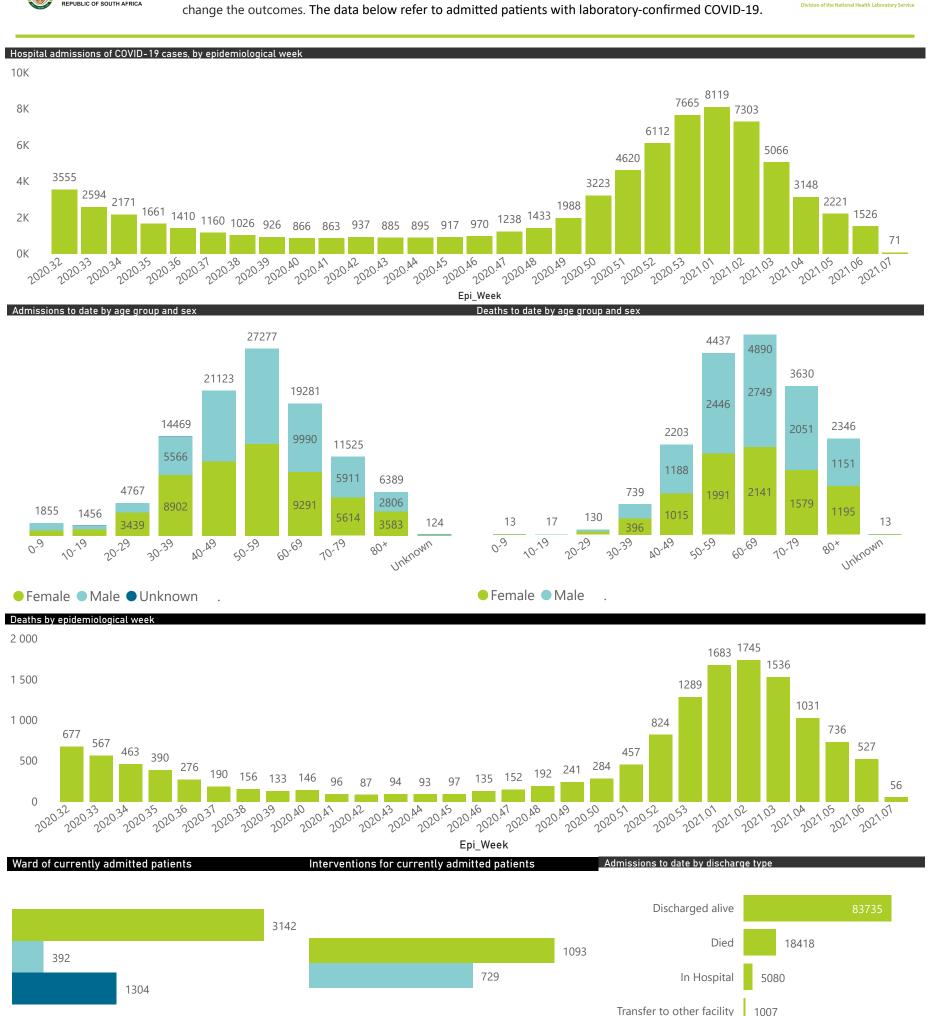

### NICD COVID-19 Surveillance in Selected Hospitals

National

The number of reported admissions may change day-to-day as enrolled facilities back-capture historical data. There are some discharges and deaths that are in the process of being updated in Gauteng hospitals which will change the outcomes. The data below refer to admitted patients with laboratory-confirmed COVID-19.

## NICD COVID-19 Surveillance in Selected Hospitals

National

The number of reported admissions may change day-to-day as enrolled facilities back-capture historical data. The Western Cape government has been unable to provide daily data on patients who are on oxygen or ventilated.

# NICD COVID-19 Surveillance in Selected Hospitals

National

The number of reported admissions may change day-to-day as enrolled facilities back-capture historical data. The Western Cape government has been unable to provide daily data on patients who are on oxygen or ventilated.

The data below refer to admitted patients with laboratory-confirmed COVID-19.