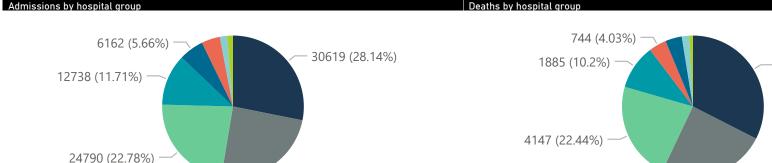

## NICD COVID-19 Surveillance in Selected Hospitals

Private

6006 (32.5%)

4534 (24.54%)

Hospital admissions by province

Hospital admissions by hospital group

The number of reported admissions may change day-to-day as enrolled facilities back-capture historical data. The Western Cape government has been unable to provide daily data on patients who are on oxygen or ventilated.