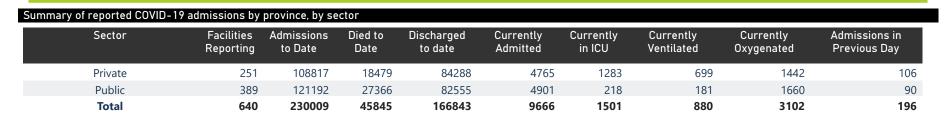

## NICD COVID-19 Surveillance in Selected Hospitals

National

The number of reported admissions may change day-to-day as enrolled facilities back-capture historical data. The Western Cape government has been unable to provide daily data on patients who are on oxygen or ventilated.

The data below refer to admitted patients with laboratory-confirmed COVID-19.

| Province      | Facilities | Admissions to Date | Died to | Discharged | Currently | Currently | Currently  | Currently  | Admissions |
|---------------|------------|--------------------|---------|------------|-----------|-----------|------------|------------|------------|
|               | Reporting  |                    | Date    | to date    | Admitted  | in ICU    | Ventilated | Oxygenated | Previous D |
| Eastern Cape  | 103        | 31129              | 9252    | 19804      | 504       | 70        | 32         | 211        |            |
| Private       | 18         | 9231               | 2232    | 6765       | 198       | 65        | 27         | 59         |            |
| Public        | 85         | 21898              | 7020    | 13039      | 306       | 5         | 5          | 152        |            |
| Free State    | 56         | 12602              | 2455    | 8719       | 310       | 28        | 34         | 146        |            |
| Private       | 20         | 5675               | 942     | 4511       | 156       | 27        | 23         | 67         |            |
| Public        | 36         | 6927               | 1513    | 4208       | 154       | 1         | 11         | 79         |            |
| Gauteng       | 129        | 59498              | 10441   | 43944      | 3850      | 651       | 384        | 1073       |            |
| Private       | 91         | 34056              | 5188    | 26541      | 2028      | 574       | 295        | 464        |            |
| Public        | 38         | 25442              | 5253    | 17403      | 1822      | 77        | 89         | 609        |            |
| KwaZulu-Natal | 111        | 41854              | 8384    | 29496      | 2215      | 311       | 164        | 850        |            |
| Private       | 45         | 26084              | 4723    | 19892      | 1145      | 265       | 134        | 394        |            |
| Public        | 66         | 15770              | 3661    | 9604       | 1070      | 46        | 30         | 456        |            |
| Limpopo       | 48         | 7523               | 2013    | 4997       | 277       | 34        | 20         | 122        |            |
| Private       | 7          | 4050               | 890     | 2953       | 141       | 28        | 18         | 42         |            |
| Public        | 41         | 3473               | 1123    | 2044       | 136       | 6         | 2          | 80         |            |
| Mpumalanga    | 40         | 7925               | 1823    | 5560       | 307       | 71        | 38         | 155        |            |
| Private       | 9          | 4326               | 617     | 3482       | 180       | 66        | 32         | 81         |            |
| Public        | 31         | 3599               | 1206    | 2078       | 127       | 5         | 6          | 74         |            |
| North West    | 28         | 11675              | 1328    | 8920       | 454       | 57        | 38         | 187        |            |
| Private       | 12         | 5240               | 621     | 4146       | 224       | 51        | 33         | 116        |            |
| Public        | 16         | 6435               | 707     | 4774       | 230       | 6         | 5          | 71         |            |
| Northern Cape | 25         | 3802               | 633     | 2673       | 322       | 34        | 45         | 165        |            |
| Private       | 8          | 2057               | 280     | 1642       | 63        | 16        | 12         | 26         |            |
| Public        | 17         | 1745               | 353     | 1031       | 259       | 18        | 33         | 139        |            |
| Western Cape  | 100        | 54001              | 9516    | 42730      | 1427      | 245       | 125        | 193        |            |
| Private       | 41         | 18098              | 2986    | 14356      | 630       | 191       | 125        | 193        |            |
| Public        | 59         | 35903              | 6530    | 28374      | 797       | 54        |            |            |            |
| Total         | 640        | 230009             | 45845   | 166843     | 9666      | 1501      | 880        | 3102       |            |

# NICD COVID-19 Surveillance in Selected Hospitals

National

The number of reported admissions may change day-to-day as enrolled facilities back-capture historical data. The Western Cape government has been unable to provide daily data on patients who are on oxygen or ventilated.

The data below refer to admitted patients with laboratory-confirmed COVID-19.