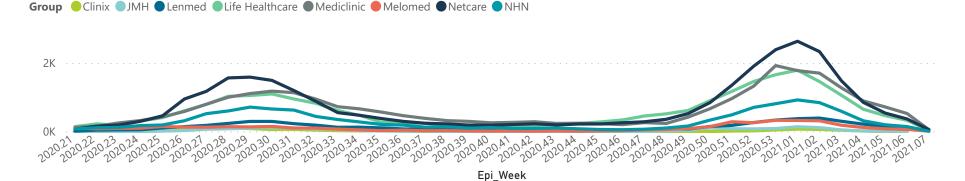

## NICD COVID-19 Surveillance in Selected Hospitals

Private

6006 (32.5%)

4534 (24.54%)

Hospital admissions by province

Hospital admissions by hospital group

The number of reported admissions may change day-to-day as enrolled facilities back-capture historical data. The Western Cape government has been unable to provide daily data on patients who are on oxygen or ventilated.