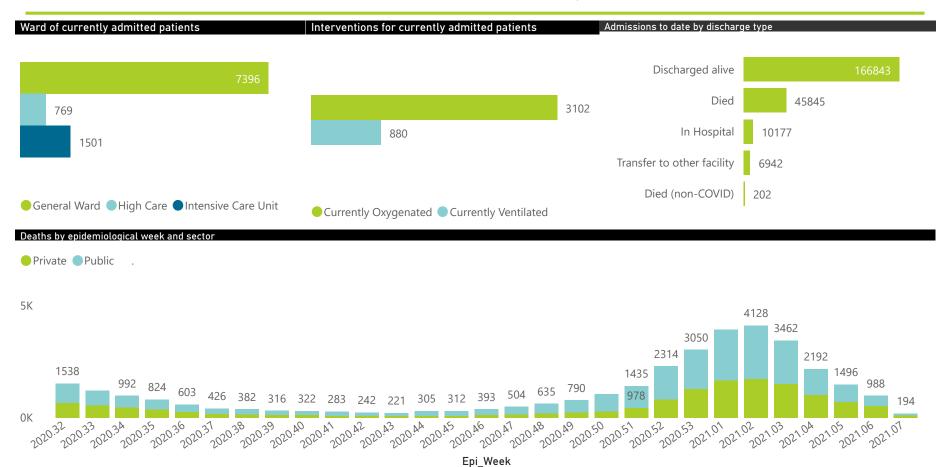

### NICD COVID-19 Surveillance in Selected Hospitals

National

The number of reported admissions may change day-to-day as enrolled facilities back-capture historical data. There are some discharges and deaths that are in the process of being updated in Gauteng hospitals which will change the outcomes. The data below refer to admitted patients with laboratory-confirmed COVID-19.

## NICD COVID-19 Surveillance in Selected Hospitals

National

The number of reported admissions may change day-to-day as enrolled facilities back-capture historical data. The Western Cape government has been unable to provide daily data on patients who are on oxygen or ventilated.

The data below refer to admitted patients with laboratory-confirmed COVID-19.

| Province      | Facilities | Admissions to Date | Died to | Discharged | Currently | Currently | Currently  | Currently  | Admissions |
|---------------|------------|--------------------|---------|------------|-----------|-----------|------------|------------|------------|
|               | Reporting  |                    | Date    | to date    | Admitted  | in ICU    | Ventilated | Oxygenated | Previous D |
| Eastern Cape  | 103        | 31129              | 9252    | 19804      | 504       | 70        | 32         | 211        |            |
| Private       | 18         | 9231               | 2232    | 6765       | 198       | 65        | 27         | 59         |            |
| Public        | 85         | 21898              | 7020    | 13039      | 306       | 5         | 5          | 152        |            |
| Free State    | 56         | 12602              | 2455    | 8719       | 310       | 28        | 34         | 146        |            |
| Private       | 20         | 5675               | 942     | 4511       | 156       | 27        | 23         | 67         |            |
| Public        | 36         | 6927               | 1513    | 4208       | 154       | 1         | 11         | 79         |            |
| Gauteng       | 129        | 59498              | 10441   | 43944      | 3850      | 651       | 384        | 1073       |            |
| Private       | 91         | 34056              | 5188    | 26541      | 2028      | 574       | 295        | 464        |            |
| Public        | 38         | 25442              | 5253    | 17403      | 1822      | 77        | 89         | 609        |            |
| KwaZulu-Natal | 111        | 41854              | 8384    | 29496      | 2215      | 311       | 164        | 850        |            |
| Private       | 45         | 26084              | 4723    | 19892      | 1145      | 265       | 134        | 394        |            |
| Public        | 66         | 15770              | 3661    | 9604       | 1070      | 46        | 30         | 456        |            |
| Limpopo       | 48         | 7523               | 2013    | 4997       | 277       | 34        | 20         | 122        |            |
| Private       | 7          | 4050               | 890     | 2953       | 141       | 28        | 18         | 42         |            |
| Public        | 41         | 3473               | 1123    | 2044       | 136       | 6         | 2          | 80         |            |
| Mpumalanga    | 40         | 7925               | 1823    | 5560       | 307       | 71        | 38         | 155        |            |
| Private       | 9          | 4326               | 617     | 3482       | 180       | 66        | 32         | 81         |            |
| Public        | 31         | 3599               | 1206    | 2078       | 127       | 5         | 6          | 74         |            |
| North West    | 28         | 11675              | 1328    | 8920       | 454       | 57        | 38         | 187        |            |
| Private       | 12         | 5240               | 621     | 4146       | 224       | 51        | 33         | 116        |            |
| Public        | 16         | 6435               | 707     | 4774       | 230       | 6         | 5          | 71         |            |
| Northern Cape | 25         | 3802               | 633     | 2673       | 322       | 34        | 45         | 165        |            |
| Private       | 8          | 2057               | 280     | 1642       | 63        | 16        | 12         | 26         |            |
| Public        | 17         | 1745               | 353     | 1031       | 259       | 18        | 33         | 139        |            |
| Western Cape  | 100        | 54001              | 9516    | 42730      | 1427      | 245       | 125        | 193        |            |
| Private       | 41         | 18098              | 2986    | 14356      | 630       | 191       | 125        | 193        |            |
| Public        | 59         | 35903              | 6530    | 28374      | 797       | 54        |            |            |            |
| Total         | 640        | 230009             | 45845   | 166843     | 9666      | 1501      | 880        | 3102       |            |

# NICD COVID-19 Surveillance in Selected Hospitals

National

The number of reported admissions may change day-to-day as enrolled facilities back-capture historical data. The Western Cape government has been unable to provide daily data on patients who are on oxygen or ventilated.

The data below refer to admitted patients with laboratory-confirmed COVID-19.