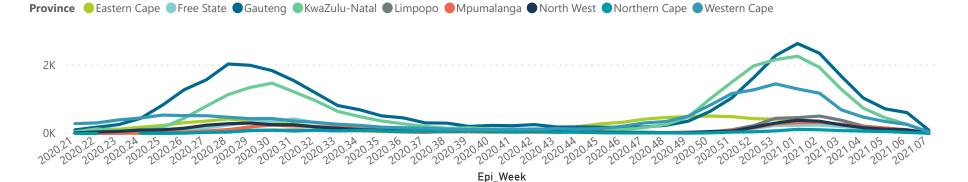

The data below refer to admitted patients with laboratory-confirmed COVID-19.

| Province      | Facilities | Admissions to Date | Died to | Discharged | Currently | Currently | Currently  | Currently  | Admissions |
|---------------|------------|--------------------|---------|------------|-----------|-----------|------------|------------|------------|
|               | Reporting  |                    | Date    | to date    | Admitted  | in ICU    | Ventilated | Oxygenated | Previous D |
| Eastern Cape  | 103        | 31129              | 9252    | 19804      | 504       | 70        | 32         | 211        |            |
| Private       | 18         | 9231               | 2232    | 6765       | 198       | 65        | 27         | 59         |            |
| Public        | 85         | 21898              | 7020    | 13039      | 306       | 5         | 5          | 152        |            |
| Free State    | 56         | 12602              | 2455    | 8719       | 310       | 28        | 34         | 146        |            |
| Private       | 20         | 5675               | 942     | 4511       | 156       | 27        | 23         | 67         |            |
| Public        | 36         | 6927               | 1513    | 4208       | 154       | 1         | 11         | 79         |            |
| Gauteng       | 129        | 59498              | 10441   | 43944      | 3850      | 651       | 384        | 1073       |            |
| Private       | 91         | 34056              | 5188    | 26541      | 2028      | 574       | 295        | 464        |            |
| Public        | 38         | 25442              | 5253    | 17403      | 1822      | 77        | 89         | 609        |            |
| KwaZulu-Natal | 111        | 41854              | 8384    | 29496      | 2215      | 311       | 164        | 850        |            |
| Private       | 45         | 26084              | 4723    | 19892      | 1145      | 265       | 134        | 394        |            |
| Public        | 66         | 15770              | 3661    | 9604       | 1070      | 46        | 30         | 456        |            |
| Limpopo       | 48         | 7523               | 2013    | 4997       | 277       | 34        | 20         | 122        |            |
| Private       | 7          | 4050               | 890     | 2953       | 141       | 28        | 18         | 42         |            |
| Public        | 41         | 3473               | 1123    | 2044       | 136       | 6         | 2          | 80         |            |
| Mpumalanga    | 40         | 7925               | 1823    | 5560       | 307       | 71        | 38         | 155        |            |
| Private       | 9          | 4326               | 617     | 3482       | 180       | 66        | 32         | 81         |            |
| Public        | 31         | 3599               | 1206    | 2078       | 127       | 5         | 6          | 74         |            |
| North West    | 28         | 11675              | 1328    | 8920       | 454       | 57        | 38         | 187        |            |
| Private       | 12         | 5240               | 621     | 4146       | 224       | 51        | 33         | 116        |            |
| Public        | 16         | 6435               | 707     | 4774       | 230       | 6         | 5          | 71         |            |
| Northern Cape | 25         | 3802               | 633     | 2673       | 322       | 34        | 45         | 165        |            |
| Private       | 8          | 2057               | 280     | 1642       | 63        | 16        | 12         | 26         |            |
| Public        | 17         | 1745               | 353     | 1031       | 259       | 18        | 33         | 139        |            |
| Western Cape  | 100        | 54001              | 9516    | 42730      | 1427      | 245       | 125        | 193        |            |
| Private       | 41         | 18098              | 2986    | 14356      | 630       | 191       | 125        | 193        |            |
| Public        | 59         | 35903              | 6530    | 28374      | 797       | 54        |            |            |            |
| Total         | 640        | 230009             | 45845   | 166843     | 9666      | 1501      | 880        | 3102       |            |