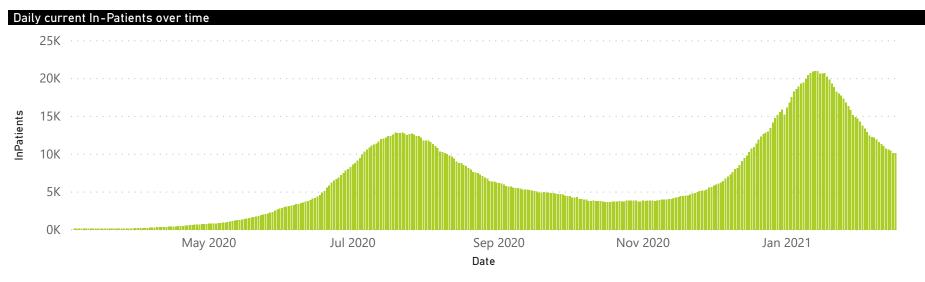

### NICD COVID-19 Surveillance in Selected Hospitals

National

The number of reported admissions may change day-to-day as enrolled facilities back-capture historical data. There are some discharges and deaths that are in the process of being updated in Gauteng hospitals which will change the outcomes. The data below refer to admitted patients with laboratory-confirmed COVID-19.