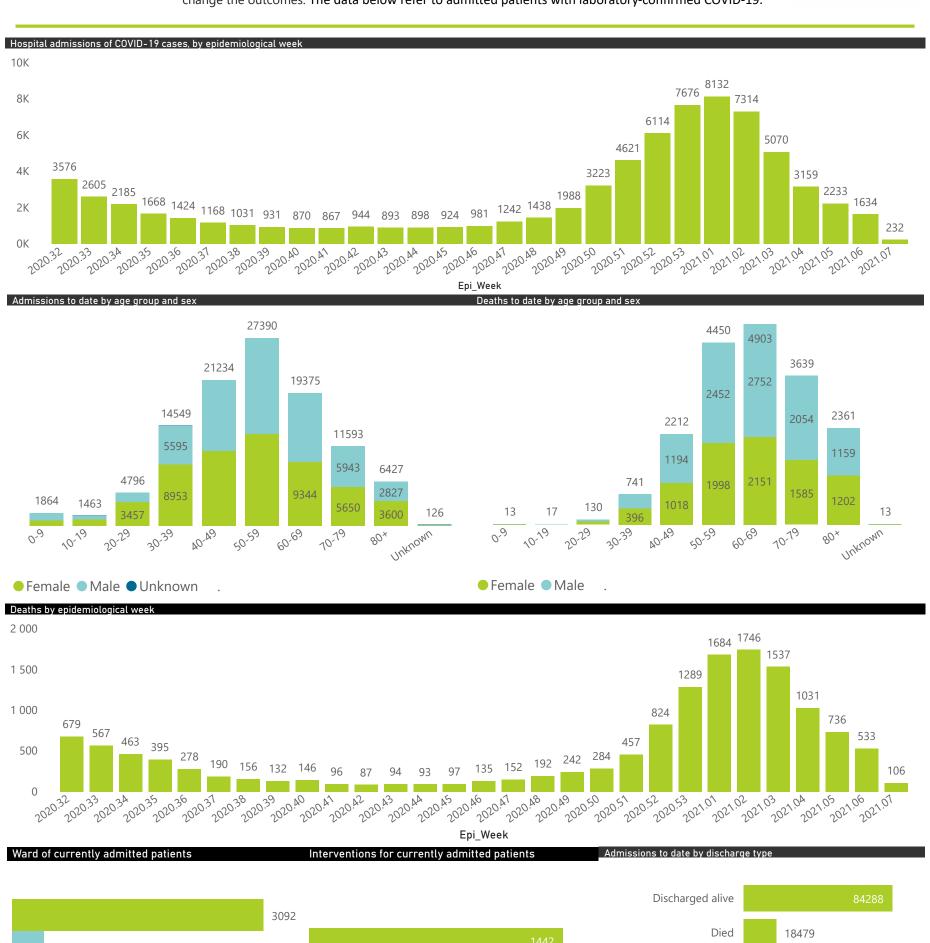

## NICD COVID-19 Surveillance in Selected Hospitals

National

The number of reported admissions may change day-to-day as enrolled facilities back-capture historical data. The Western Cape government has been unable to provide daily data on patients who are on oxygen or ventilated.

The data below refer to admitted patients with laboratory-confirmed COVID-19.

| Province      | Facilities | Admissions to Date | Died to | Discharged | Currently | Currently | Currently  | Currently  | Admissions |
|---------------|------------|--------------------|---------|------------|-----------|-----------|------------|------------|------------|
|               | Reporting  |                    | Date    | to date    | Admitted  | in ICU    | Ventilated | Oxygenated | Previous D |
| Eastern Cape  | 103        | 31129              | 9252    | 19804      | 504       | 70        | 32         | 211        |            |
| Private       | 18         | 9231               | 2232    | 6765       | 198       | 65        | 27         | 59         |            |
| Public        | 85         | 21898              | 7020    | 13039      | 306       | 5         | 5          | 152        |            |
| Free State    | 56         | 12602              | 2455    | 8719       | 310       | 28        | 34         | 146        |            |
| Private       | 20         | 5675               | 942     | 4511       | 156       | 27        | 23         | 67         |            |
| Public        | 36         | 6927               | 1513    | 4208       | 154       | 1         | 11         | 79         |            |
| Gauteng       | 129        | 59498              | 10441   | 43944      | 3850      | 651       | 384        | 1073       |            |
| Private       | 91         | 34056              | 5188    | 26541      | 2028      | 574       | 295        | 464        |            |
| Public        | 38         | 25442              | 5253    | 17403      | 1822      | 77        | 89         | 609        |            |
| KwaZulu-Natal | 111        | 41854              | 8384    | 29496      | 2215      | 311       | 164        | 850        |            |
| Private       | 45         | 26084              | 4723    | 19892      | 1145      | 265       | 134        | 394        |            |
| Public        | 66         | 15770              | 3661    | 9604       | 1070      | 46        | 30         | 456        |            |
| Limpopo       | 48         | 7523               | 2013    | 4997       | 277       | 34        | 20         | 122        |            |
| Private       | 7          | 4050               | 890     | 2953       | 141       | 28        | 18         | 42         |            |
| Public        | 41         | 3473               | 1123    | 2044       | 136       | 6         | 2          | 80         |            |
| Mpumalanga    | 40         | 7925               | 1823    | 5560       | 307       | 71        | 38         | 155        |            |
| Private       | 9          | 4326               | 617     | 3482       | 180       | 66        | 32         | 81         |            |
| Public        | 31         | 3599               | 1206    | 2078       | 127       | 5         | 6          | 74         |            |
| North West    | 28         | 11675              | 1328    | 8920       | 454       | 57        | 38         | 187        |            |
| Private       | 12         | 5240               | 621     | 4146       | 224       | 51        | 33         | 116        |            |
| Public        | 16         | 6435               | 707     | 4774       | 230       | 6         | 5          | 71         |            |
| Northern Cape | 25         | 3802               | 633     | 2673       | 322       | 34        | 45         | 165        |            |
| Private       | 8          | 2057               | 280     | 1642       | 63        | 16        | 12         | 26         |            |
| Public        | 17         | 1745               | 353     | 1031       | 259       | 18        | 33         | 139        |            |
| Western Cape  | 100        | 54001              | 9516    | 42730      | 1427      | 245       | 125        | 193        |            |
| Private       | 41         | 18098              | 2986    | 14356      | 630       | 191       | 125        | 193        |            |
| Public        | 59         | 35903              | 6530    | 28374      | 797       | 54        |            |            |            |
| Total         | 640        | 230009             | 45845   | 166843     | 9666      | 1501      | 880        | 3102       |            |