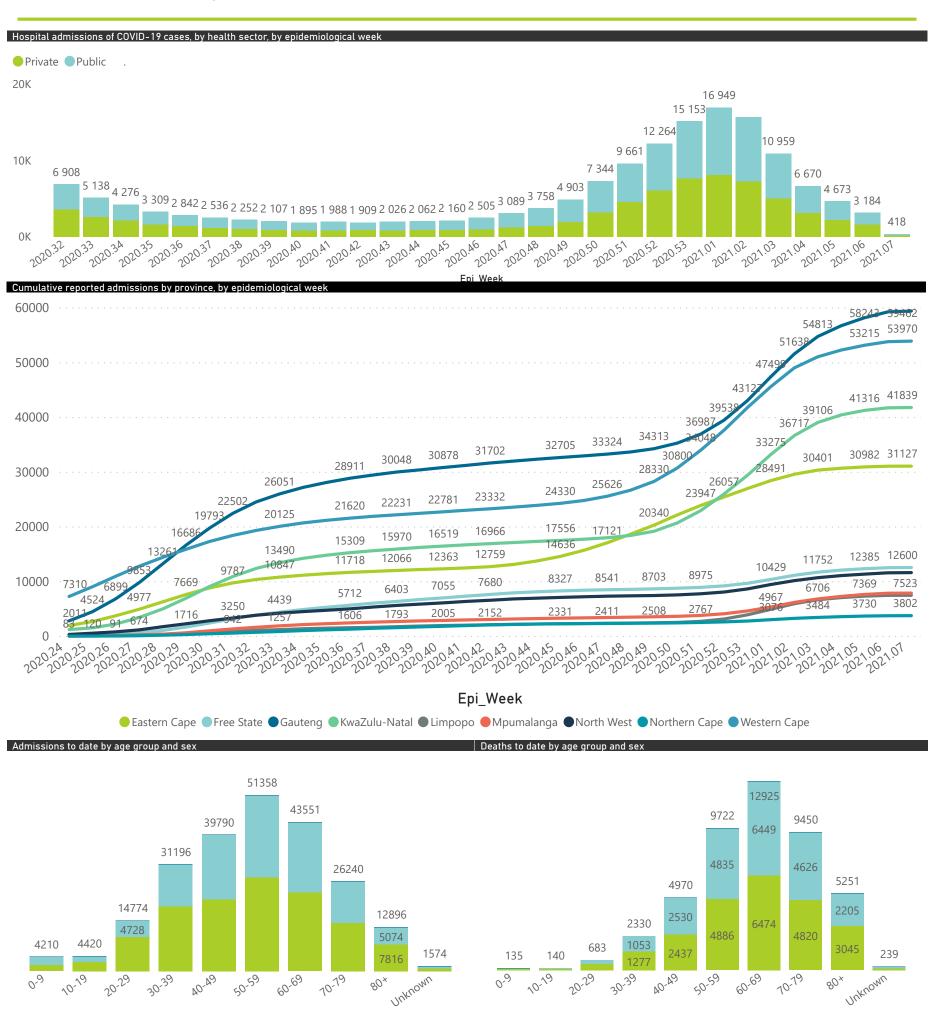

### NICD COVID-19 Surveillance in Selected Hospitals

National

The number of reported admissions may change day-to-day as enrolled facilities back-capture historical data. There are some discharges and deaths that are in the process of being updated in Gauteng hospitals which will change the outcomes. The data below refer to admitted patients with laboratory-confirmed COVID-19.

## NICD COVID-19 Surveillance in Selected Hospitals

National

The number of reported admissions may change day-to-day as enrolled facilities back-capture historical data. The Western Cape government has been unable to provide daily data on patients who are on oxygen or ventilated.

The data below refer to admitted patients with laboratory-confirmed COVID-19.

| Province      | Facilities | Admissions to Date | Died to | Discharged | Currently | Currently | Currently  | Currently  | Admissions |
|---------------|------------|--------------------|---------|------------|-----------|-----------|------------|------------|------------|
|               | Reporting  |                    | Date    | to date    | Admitted  | in ICU    | Ventilated | Oxygenated | Previous D |
| Eastern Cape  | 103        | 31129              | 9252    | 19804      | 504       | 70        | 32         | 211        |            |
| Private       | 18         | 9231               | 2232    | 6765       | 198       | 65        | 27         | 59         |            |
| Public        | 85         | 21898              | 7020    | 13039      | 306       | 5         | 5          | 152        |            |
| Free State    | 56         | 12602              | 2455    | 8719       | 310       | 28        | 34         | 146        |            |
| Private       | 20         | 5675               | 942     | 4511       | 156       | 27        | 23         | 67         |            |
| Public        | 36         | 6927               | 1513    | 4208       | 154       | 1         | 11         | 79         |            |
| Gauteng       | 129        | 59498              | 10441   | 43944      | 3850      | 651       | 384        | 1073       |            |
| Private       | 91         | 34056              | 5188    | 26541      | 2028      | 574       | 295        | 464        |            |
| Public        | 38         | 25442              | 5253    | 17403      | 1822      | 77        | 89         | 609        |            |
| KwaZulu-Natal | 111        | 41854              | 8384    | 29496      | 2215      | 311       | 164        | 850        |            |
| Private       | 45         | 26084              | 4723    | 19892      | 1145      | 265       | 134        | 394        |            |
| Public        | 66         | 15770              | 3661    | 9604       | 1070      | 46        | 30         | 456        |            |
| Limpopo       | 48         | 7523               | 2013    | 4997       | 277       | 34        | 20         | 122        |            |
| Private       | 7          | 4050               | 890     | 2953       | 141       | 28        | 18         | 42         |            |
| Public        | 41         | 3473               | 1123    | 2044       | 136       | 6         | 2          | 80         |            |
| Mpumalanga    | 40         | 7925               | 1823    | 5560       | 307       | 71        | 38         | 155        |            |
| Private       | 9          | 4326               | 617     | 3482       | 180       | 66        | 32         | 81         |            |
| Public        | 31         | 3599               | 1206    | 2078       | 127       | 5         | 6          | 74         |            |
| North West    | 28         | 11675              | 1328    | 8920       | 454       | 57        | 38         | 187        |            |
| Private       | 12         | 5240               | 621     | 4146       | 224       | 51        | 33         | 116        |            |
| Public        | 16         | 6435               | 707     | 4774       | 230       | 6         | 5          | 71         |            |
| Northern Cape | 25         | 3802               | 633     | 2673       | 322       | 34        | 45         | 165        |            |
| Private       | 8          | 2057               | 280     | 1642       | 63        | 16        | 12         | 26         |            |
| Public        | 17         | 1745               | 353     | 1031       | 259       | 18        | 33         | 139        |            |
| Western Cape  | 100        | 54001              | 9516    | 42730      | 1427      | 245       | 125        | 193        |            |
| Private       | 41         | 18098              | 2986    | 14356      | 630       | 191       | 125        | 193        |            |
| Public        | 59         | 35903              | 6530    | 28374      | 797       | 54        |            |            |            |
| Total         | 640        | 230009             | 45845   | 166843     | 9666      | 1501      | 880        | 3102       |            |

# NICD COVID-19 Surveillance in Selected Hospitals

National

The number of reported admissions may change day-to-day as enrolled facilities back-capture historical data. The Western Cape government has been unable to provide daily data on patients who are on oxygen or ventilated.

The data below refer to admitted patients with laboratory-confirmed COVID-19.