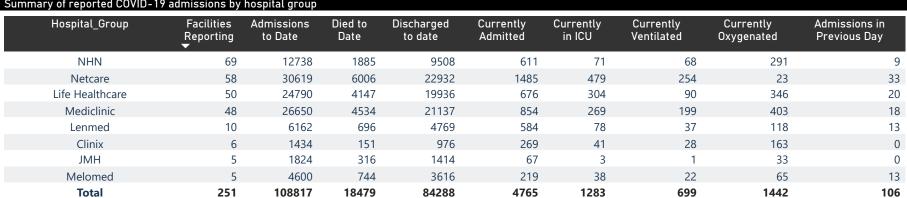

## NICD COVID-19 Surveillance in Selected Hospitals

Private

The number of reported admissions may change day-to-day as enrolled facilities back-capture historical data. There are some discharges and deaths that are in the process of being updated in Gauteng hospitals which will change the outcomes. The data below refer to admitted patients with laboratory-confirmed COVID-19.

## NICD COVID-19 Surveillance in Selected Hospitals

Private

6006 (32.5%)

4534 (24.54%)

Hospital admissions by province

Hospital admissions by hospital group

The number of reported admissions may change day-to-day as enrolled facilities back-capture historical data. The Western Cape government has been unable to provide daily data on patients who are on oxygen or ventilated.

The data below refer to admitted patients with laboratory-confirmed COVID-19.

NATIONAL INSTITUTE FOR COMMUNICABLE DISEASES

| Province      | Facilities<br>Reporting | Admissions<br>to Date | Died to<br>Date | Discharged<br>to date | Currently<br>Admitted | Currently<br>in ICU | Currently<br>Ventilated | Currently<br>Oxygenated | Admissions in<br>Previous Day |
|---------------|-------------------------|-----------------------|-----------------|-----------------------|-----------------------|---------------------|-------------------------|-------------------------|-------------------------------|
| Eastern Cape  | 18                      | 9231                  | 2232            | 6765                  | 198                   | 65                  | 27                      | 59                      | í                             |
| Free State    | 20                      | 5675                  | 942             | 4511                  | 156                   | 27                  | 23                      | 67                      |                               |
| Gauteng       | 91                      | 34056                 | 5188            | 26541                 | 2028                  | 574                 | 295                     | 464                     | 40                            |
| KwaZulu-Natal | 45                      | 26084                 | 4723            | 19892                 | 1145                  | 265                 | 134                     | 394                     | 13                            |
| Limpopo       | 7                       | 4050                  | 890             | 2953                  | 141                   | 28                  | 18                      | 42                      | 4                             |
| Mpumalanga    | 9                       | 4326                  | 617             | 3482                  | 180                   | 66                  | 32                      | 81                      | !                             |
| North West    | 12                      | 5240                  | 621             | 4146                  | 224                   | 51                  | 33                      | 116                     | 9                             |
| Northern Cape | 8                       | 2057                  | 280             | 1642                  | 63                    | 16                  | 12                      | 26                      |                               |
| Western Cape  | 41                      | 18098                 | 2986            | 14356                 | 630                   | 191                 | 125                     | 193                     | 28                            |
| Total         | 251                     | 108817                | 18479           | 84288                 | 4765                  | 1283                | 699                     | 1442                    | 10                            |