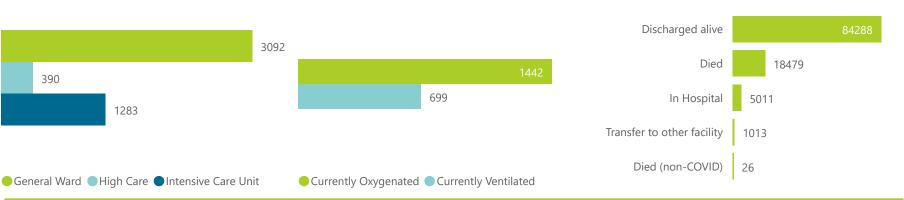

# NICD COVID-19 Surveillance in Selected Hospitals

National

The number of reported admissions may change day-to-day as enrolled facilities back-capture historical data. The Western Cape government has been unable to provide daily data on patients who are on oxygen or ventilated.

The data below refer to admitted patients with laboratory-confirmed COVID-19.