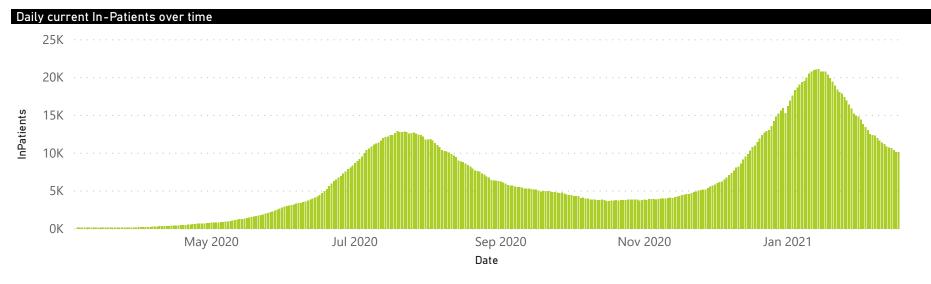

### NICD COVID-19 Surveillance in Selected Hospitals

National

The number of reported admissions may change day-to-day as enrolled facilities back-capture historical data. There are some discharges and deaths that are in the process of being updated in Gauteng hospitals which will change the outcomes. The data below refer to admitted patients with laboratory-confirmed COVID-19.