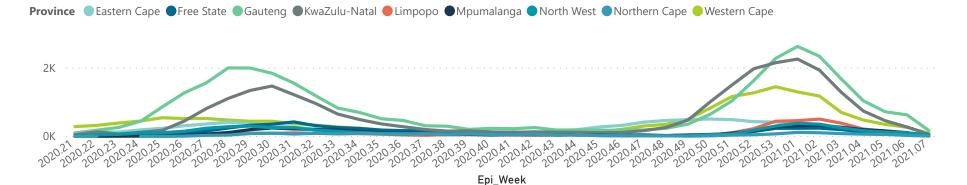

## NICD COVID-19 Surveillance in Selected Hospitals

Private

Hospital admissions by province

Hospital admissions by hospital group

Admissions by hospital group

The number of reported admissions may change day-to-day as enrolled facilities back-capture historical data. The Western Cape government has been unable to provide daily data on patients who are on oxygen or ventilated.