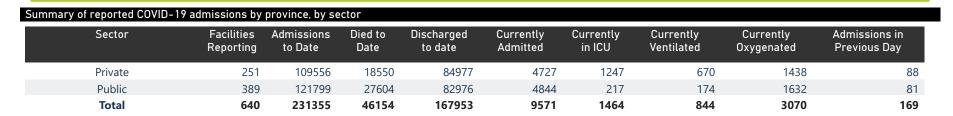

## NICD COVID-19 Surveillance in Selected Hospitals

National

The number of reported admissions may change day-to-day as enrolled facilities back-capture historical data. The Western Cape government has been unable to provide daily data on patients who are on oxygen or ventilated.

The data below refer to admitted patients with laboratory-confirmed COVID-19.

NATIONAL INSTITUTE FOR COMMUNICABLE DISEASES

| Province      | Facilities<br>Reporting | Admissions to Date | Died to<br>Date | Discharged<br>to date | Currently<br>Admitted | Currently<br>in ICU | Currently<br>Ventilated | Currently<br>Oxygenated | Admission<br>Previous [ |
|---------------|-------------------------|--------------------|-----------------|-----------------------|-----------------------|---------------------|-------------------------|-------------------------|-------------------------|
| Eastern Cape  | 103                     | 31181              | 9265            | 19848                 | 495                   | 67                  | 30                      | 202                     |                         |
| Private       | 18                      | 9253               | 2233            | 6789                  | 195                   | 62                  | 26                      | 58                      |                         |
| Public        | 85                      | 21928              | 7032            | 13059                 | 300                   | 5                   | 4                       | 144                     |                         |
| Free State    | 55                      | 12569              | 2436            | 8714                  | 322                   | 29                  | 33                      | 160                     |                         |
| Private       | 20                      | 5718               | 945             | 4548                  | 159                   | 28                  | 23                      | 70                      |                         |
| Public        | 35                      | 6851               | 1491            | 4166                  | 163                   | 1                   | 10                      | 90                      |                         |
| Gauteng       | 129                     | 59903              | 10589           | 44239                 | 3804                  | 618                 | 366                     | 1057                    |                         |
| Private       | 91                      | 34279              | 5216            | 26741                 | 2018                  | 543                 | 280                     | 462                     |                         |
| Public        | 38                      | 25624              | 5373            | 17498                 | 1786                  | 75                  | 86                      | 595                     |                         |
| KwaZulu-Natal | 112                     | 42234              | 8478            | 29774                 | 2210                  | 312                 | 155                     | 827                     |                         |
| Private       | 45                      | 26187              | 4736            | 19997                 | 1128                  | 265                 | 126                     | 381                     |                         |
| Public        | 67                      | 16047              | 3742            | 9777                  | 1082                  | 47                  | 29                      | 446                     |                         |
| Limpopo       | 48                      | 7631               | 2039            | 5114                  | 240                   | 30                  | 19                      | 108                     |                         |
| Private       | 7                       | 4078               | 892             | 2985                  | 135                   | 24                  | 18                      | 43                      |                         |
| Public        | 41                      | 3553               | 1147            | 2129                  | 105                   | 6                   | 1                       | 65                      |                         |
| Mpumalanga    | 40                      | 8018               | 1834            | 5642                  | 306                   | 71                  | 36                      | 172                     |                         |
| Private       | 9                       | 4385               | 622             | 3543                  | 173                   | 68                  | 32                      | 88                      |                         |
| Public        | 31                      | 3633               | 1212            | 2099                  | 133                   | 3                   | 4                       | 84                      |                         |
| North West    | 28                      | 11751              | 1339            | 8969                  | 460                   | 64                  | 40                      | 188                     |                         |
| Private       | 12                      | 5289               | 628             | 4185                  | 222                   | 56                  | 33                      | 115                     |                         |
| Public        | 16                      | 6462               | 711             | 4784                  | 238                   | 8                   | 7                       | 73                      |                         |
| Northern Cape | 25                      | 3828               | 638             | 2703                  | 312                   | 34                  | 45                      | 153                     |                         |
| Private       | 8                       | 2080               | 282             | 1666                  | 59                    | 16                  | 12                      | 18                      |                         |
| Public        | 17                      | 1748               | 356             | 1037                  | 253                   | 18                  | 33                      | 135                     |                         |
| Western Cape  | 100                     | 54240              | 9536            | 42950                 | 1422                  | 239                 | 120                     | 203                     |                         |
| Private       | 41                      | 18287              | 2996            | 14523                 | 638                   | 185                 | 120                     | 203                     |                         |
| Public        | 59                      | 35953              | 6540            | 28427                 | 784                   | 54                  |                         |                         |                         |
| Total         | 640                     | 231355             | 46154           | 167953                | 9571                  | 1464                | 844                     | 3070                    |                         |