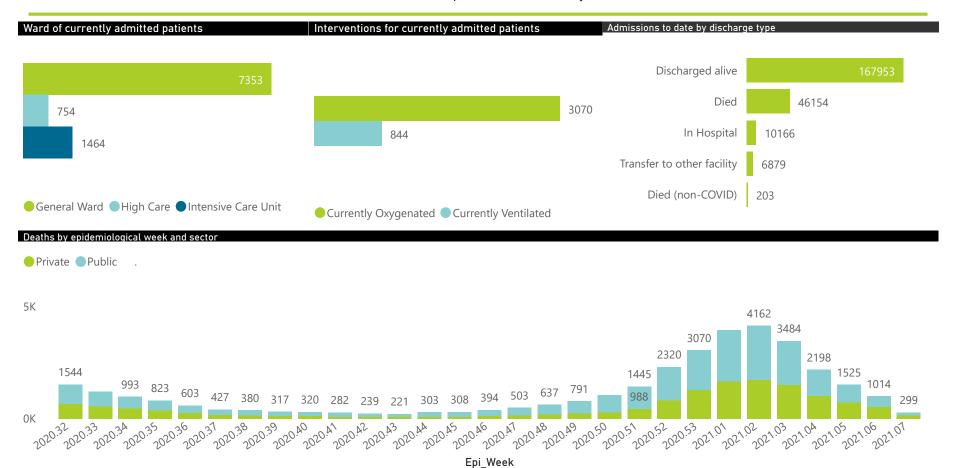

# NICD COVID-19 Surveillance in Selected Hospitals

National

The number of reported admissions may change day-to-day as enrolled facilities back-capture historical data. The Western Cape government has been unable to provide daily data on patients who are on oxygen or ventilated.

The data below refer to admitted patients with laboratory-confirmed COVID-19.