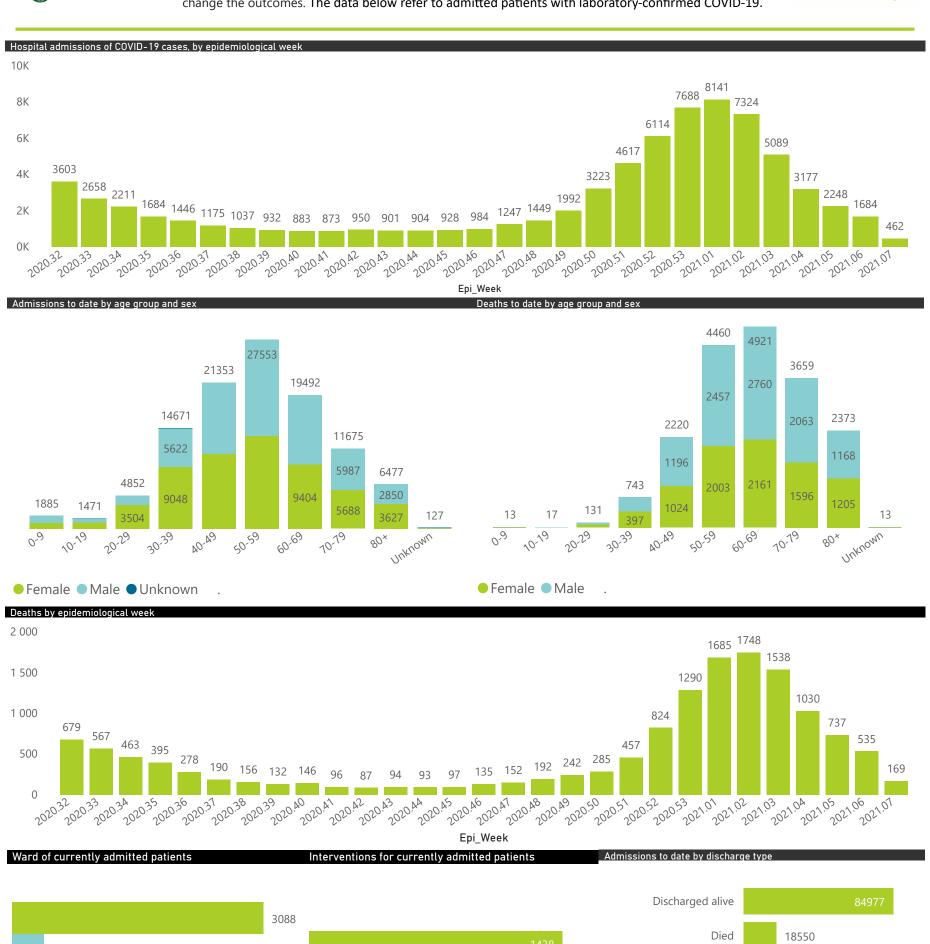

### NICD COVID-19 Surveillance in Selected Hospitals

National

The number of reported admissions may change day-to-day as enrolled facilities back-capture historical data. There are some discharges and deaths that are in the process of being updated in Gauteng hospitals which will change the outcomes. The data below refer to admitted patients with laboratory-confirmed COVID-19.

## NICD COVID-19 Surveillance in Selected Hospitals

National

The number of reported admissions may change day-to-day as enrolled facilities back-capture historical data. The Western Cape government has been unable to provide daily data on patients who are on oxygen or ventilated.

The data below refer to admitted patients with laboratory-confirmed COVID-19.

NATIONAL INSTITUTE FOR COMMUNICABLE DISEASES

| Province      | Facilities<br>Reporting | Admissions to Date | Died to<br>Date | Discharged<br>to date | Currently<br>Admitted | Currently<br>in ICU | Currently<br>Ventilated | Currently<br>Oxygenated | Admission<br>Previous [ |
|---------------|-------------------------|--------------------|-----------------|-----------------------|-----------------------|---------------------|-------------------------|-------------------------|-------------------------|
| Eastern Cape  | 103                     | 31181              | 9265            | 19848                 | 495                   | 67                  | 30                      | 202                     |                         |
| Private       | 18                      | 9253               | 2233            | 6789                  | 195                   | 62                  | 26                      | 58                      |                         |
| Public        | 85                      | 21928              | 7032            | 13059                 | 300                   | 5                   | 4                       | 144                     |                         |
| Free State    | 55                      | 12569              | 2436            | 8714                  | 322                   | 29                  | 33                      | 160                     |                         |
| Private       | 20                      | 5718               | 945             | 4548                  | 159                   | 28                  | 23                      | 70                      |                         |
| Public        | 35                      | 6851               | 1491            | 4166                  | 163                   | 1                   | 10                      | 90                      |                         |
| Gauteng       | 129                     | 59903              | 10589           | 44239                 | 3804                  | 618                 | 366                     | 1057                    |                         |
| Private       | 91                      | 34279              | 5216            | 26741                 | 2018                  | 543                 | 280                     | 462                     |                         |
| Public        | 38                      | 25624              | 5373            | 17498                 | 1786                  | 75                  | 86                      | 595                     |                         |
| KwaZulu-Natal | 112                     | 42234              | 8478            | 29774                 | 2210                  | 312                 | 155                     | 827                     |                         |
| Private       | 45                      | 26187              | 4736            | 19997                 | 1128                  | 265                 | 126                     | 381                     |                         |
| Public        | 67                      | 16047              | 3742            | 9777                  | 1082                  | 47                  | 29                      | 446                     |                         |
| Limpopo       | 48                      | 7631               | 2039            | 5114                  | 240                   | 30                  | 19                      | 108                     |                         |
| Private       | 7                       | 4078               | 892             | 2985                  | 135                   | 24                  | 18                      | 43                      |                         |
| Public        | 41                      | 3553               | 1147            | 2129                  | 105                   | 6                   | 1                       | 65                      |                         |
| Mpumalanga    | 40                      | 8018               | 1834            | 5642                  | 306                   | 71                  | 36                      | 172                     |                         |
| Private       | 9                       | 4385               | 622             | 3543                  | 173                   | 68                  | 32                      | 88                      |                         |
| Public        | 31                      | 3633               | 1212            | 2099                  | 133                   | 3                   | 4                       | 84                      |                         |
| North West    | 28                      | 11751              | 1339            | 8969                  | 460                   | 64                  | 40                      | 188                     |                         |
| Private       | 12                      | 5289               | 628             | 4185                  | 222                   | 56                  | 33                      | 115                     |                         |
| Public        | 16                      | 6462               | 711             | 4784                  | 238                   | 8                   | 7                       | 73                      |                         |
| Northern Cape | 25                      | 3828               | 638             | 2703                  | 312                   | 34                  | 45                      | 153                     |                         |
| Private       | 8                       | 2080               | 282             | 1666                  | 59                    | 16                  | 12                      | 18                      |                         |
| Public        | 17                      | 1748               | 356             | 1037                  | 253                   | 18                  | 33                      | 135                     |                         |
| Western Cape  | 100                     | 54240              | 9536            | 42950                 | 1422                  | 239                 | 120                     | 203                     |                         |
| Private       | 41                      | 18287              | 2996            | 14523                 | 638                   | 185                 | 120                     | 203                     |                         |
| Public        | 59                      | 35953              | 6540            | 28427                 | 784                   | 54                  |                         |                         |                         |
| Total         | 640                     | 231355             | 46154           | 167953                | 9571                  | 1464                | 844                     | 3070                    |                         |

# NICD COVID-19 Surveillance in Selected Hospitals

National

The number of reported admissions may change day-to-day as enrolled facilities back-capture historical data. The Western Cape government has been unable to provide daily data on patients who are on oxygen or ventilated.

The data below refer to admitted patients with laboratory-confirmed COVID-19.