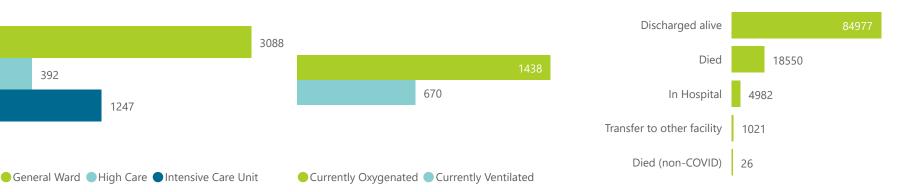

## NICD COVID-19 Surveillance in Selected Hospitals

Private

Hospital admissions by province

Hospital admissions by hospital group

Admissions by hospital group

The number of reported admissions may change day-to-day as enrolled facilities back-capture historical data. The Western Cape government has been unable to provide daily data on patients who are on oxygen or ventilated.

The data below refer to admitted patients with laboratory-confirmed COVID-19.

NATIONAL INSTITUTE FOR COMMUNICABLE DISEASES

| Province               | Facilities<br>Reporting | Admissions<br>to Date | Died to<br>Date | Discharged<br>to date | Currently<br>Admitted | Currently<br>in ICU | Currently<br>Ventilated | Currently<br>Oxygenated | Admissions in<br>Previous Day |
|------------------------|-------------------------|-----------------------|-----------------|-----------------------|-----------------------|---------------------|-------------------------|-------------------------|-------------------------------|
| Eastern Cape           | 18                      | 9253                  | 2233            | 6789                  | 195                   | 62                  | 26                      | 58                      |                               |
| Free State             | 20                      | 5718                  | 945             | 4548                  | 159                   | 28                  | 23                      | 70                      |                               |
| Gauteng                | 91                      | 34279                 | 5216            | 26741                 | 2018                  | 543                 | 280                     | 462                     | 3                             |
| KwaZulu-Natal          | 45                      | 26187                 | 4736            | 19997                 | 1128                  | 265                 | 126                     | 381                     |                               |
| Limpopo                | 7                       | 4078                  | 892             | 2985                  | 135                   | 24                  | 18                      | 43                      |                               |
| Mpumalanga             | 9                       | 4385                  | 622             | 3543                  | 173                   | 68                  | 32                      | 88                      |                               |
| North West             | 12                      | 5289                  | 628             | 4185                  | 222                   | 56                  | 33                      | 115                     |                               |
| Northern Cape          | 8                       | 2080                  | 282             | 1666                  | 59                    | 16                  | 12                      | 18                      |                               |
| Western Cape           | 41                      | 18287                 | 2996            | 14523                 | 638                   | 185                 | 120                     | 203                     |                               |
| Total                  | 251                     | 109556                | 18550           | 84977                 | 4727                  | 1247                | 670                     | 1438                    |                               |
| ary of reported COVID- | 9 admissions by         | hospital group        |                 |                       |                       |                     |                         |                         |                               |
| Hospital_Group         | Facilities<br>Reporting | Admissions<br>to Date | Died to<br>Date | Discharged<br>to date | Currently<br>Admitted | Currently<br>in ICU | Currently<br>Ventilated | Currently<br>Oxygenated | Admissions in<br>Previous Day |