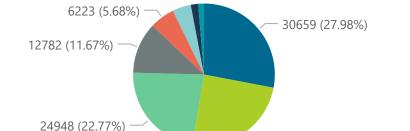

## NICD COVID-19 Surveillance in Selected Hospitals

Private

Hospital admissions by province

Hospital admissions by hospital group

Admissions by hospital group

The number of reported admissions may change day-to-day as enrolled facilities back-capture historical data. The Western Cape government has been unable to provide daily data on patients who are on oxygen or ventilated.

26993 (24.64%)