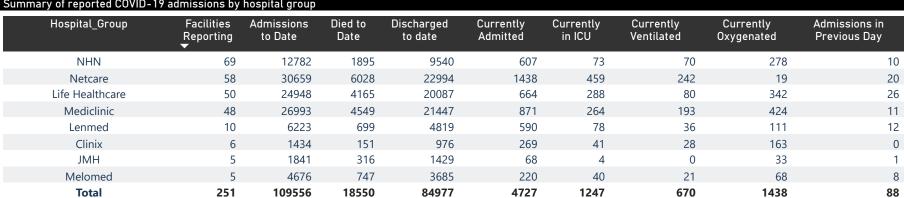

## NICD COVID-19 Surveillance in Selected Hospitals

Private

Hospital admissions by province

Hospital admissions by hospital group

Admissions by hospital group

The number of reported admissions may change day-to-day as enrolled facilities back-capture historical data. The Western Cape government has been unable to provide daily data on patients who are on oxygen or ventilated.

The data below refer to admitted patients with laboratory-confirmed COVID-19.

NATIONAL INSTITUTE FOR COMMUNICABLE DISEASES

| Province               | Facilities<br>Reporting | Admissions<br>to Date | Died to<br>Date | Discharged<br>to date | Currently<br>Admitted | Currently<br>in ICU | Currently<br>Ventilated | Currently<br>Oxygenated | Admissions in<br>Previous Day |
|------------------------|-------------------------|-----------------------|-----------------|-----------------------|-----------------------|---------------------|-------------------------|-------------------------|-------------------------------|
| Eastern Cape           | 18                      | 9253                  | 2233            | 6789                  | 195                   | 62                  | 26                      | 58                      |                               |
| Free State             | 20                      | 5718                  | 945             | 4548                  | 159                   | 28                  | 23                      | 70                      |                               |
| Gauteng                | 91                      | 34279                 | 5216            | 26741                 | 2018                  | 543                 | 280                     | 462                     | 3                             |
| KwaZulu-Natal          | 45                      | 26187                 | 4736            | 19997                 | 1128                  | 265                 | 126                     | 381                     |                               |
| Limpopo                | 7                       | 4078                  | 892             | 2985                  | 135                   | 24                  | 18                      | 43                      |                               |
| Mpumalanga             | 9                       | 4385                  | 622             | 3543                  | 173                   | 68                  | 32                      | 88                      |                               |
| North West             | 12                      | 5289                  | 628             | 4185                  | 222                   | 56                  | 33                      | 115                     |                               |
| Northern Cape          | 8                       | 2080                  | 282             | 1666                  | 59                    | 16                  | 12                      | 18                      |                               |
| Western Cape           | 41                      | 18287                 | 2996            | 14523                 | 638                   | 185                 | 120                     | 203                     |                               |
| Total                  | 251                     | 109556                | 18550           | 84977                 | 4727                  | 1247                | 670                     | 1438                    |                               |
| ary of reported COVID- | 9 admissions by         | hospital group        |                 |                       |                       |                     |                         |                         |                               |
| Hospital_Group         | Facilities<br>Reporting | Admissions<br>to Date | Died to<br>Date | Discharged<br>to date | Currently<br>Admitted | Currently<br>in ICU | Currently<br>Ventilated | Currently<br>Oxygenated | Admissions in<br>Previous Day |