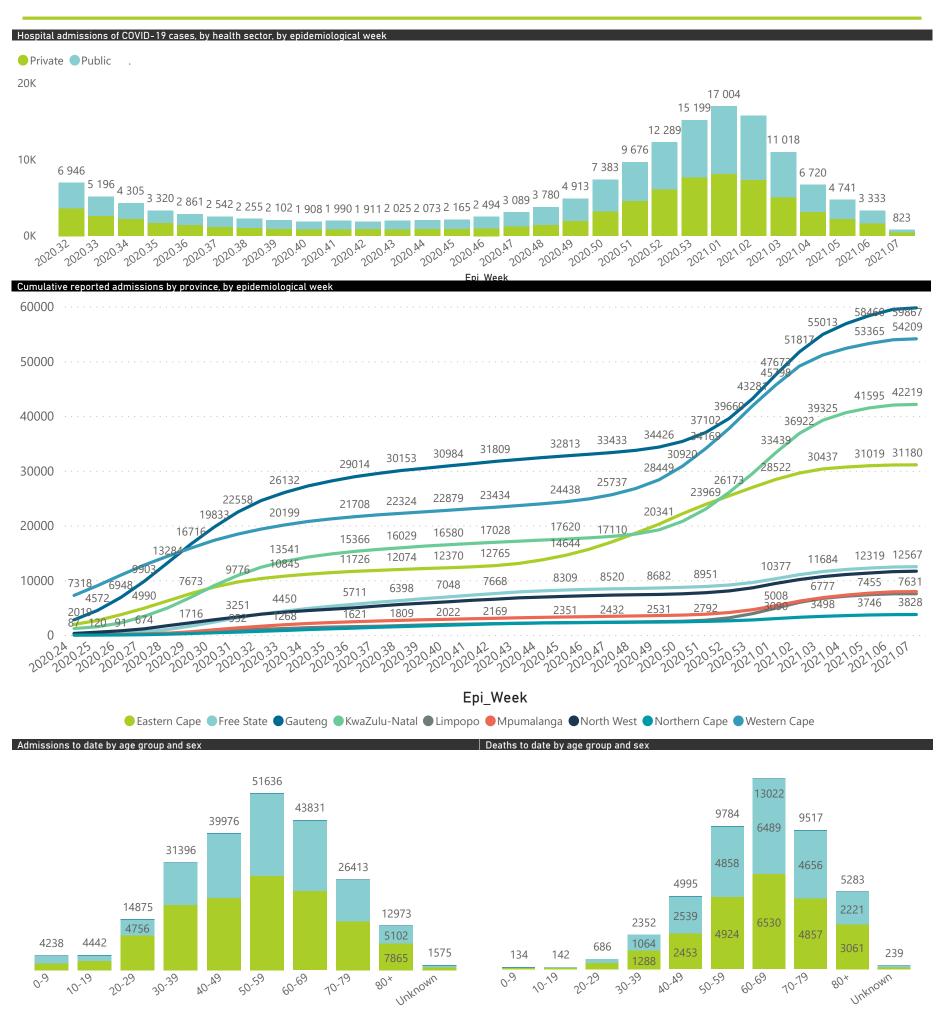

### NICD COVID-19 Surveillance in Selected Hospitals

National

The number of reported admissions may change day-to-day as enrolled facilities back-capture historical data. There are some discharges and deaths that are in the process of being updated in Gauteng hospitals which will change the outcomes. The data below refer to admitted patients with laboratory-confirmed COVID-19.

## NICD COVID-19 Surveillance in Selected Hospitals

National

The number of reported admissions may change day-to-day as enrolled facilities back-capture historical data. The Western Cape government has been unable to provide daily data on patients who are on oxygen or ventilated.

The data below refer to admitted patients with laboratory-confirmed COVID-19.

NATIONAL INSTITUTE FOR COMMUNICABLE DISEASES

| Province      | Facilities<br>Reporting | Admissions to Date | Died to<br>Date | Discharged<br>to date | Currently<br>Admitted | Currently<br>in ICU | Currently<br>Ventilated | Currently<br>Oxygenated | Admission<br>Previous [ |
|---------------|-------------------------|--------------------|-----------------|-----------------------|-----------------------|---------------------|-------------------------|-------------------------|-------------------------|
| Eastern Cape  | 103                     | 31181              | 9265            | 19848                 | 495                   | 67                  | 30                      | 202                     |                         |
| Private       | 18                      | 9253               | 2233            | 6789                  | 195                   | 62                  | 26                      | 58                      |                         |
| Public        | 85                      | 21928              | 7032            | 13059                 | 300                   | 5                   | 4                       | 144                     |                         |
| Free State    | 55                      | 12569              | 2436            | 8714                  | 322                   | 29                  | 33                      | 160                     |                         |
| Private       | 20                      | 5718               | 945             | 4548                  | 159                   | 28                  | 23                      | 70                      |                         |
| Public        | 35                      | 6851               | 1491            | 4166                  | 163                   | 1                   | 10                      | 90                      |                         |
| Gauteng       | 129                     | 59903              | 10589           | 44239                 | 3804                  | 618                 | 366                     | 1057                    |                         |
| Private       | 91                      | 34279              | 5216            | 26741                 | 2018                  | 543                 | 280                     | 462                     |                         |
| Public        | 38                      | 25624              | 5373            | 17498                 | 1786                  | 75                  | 86                      | 595                     |                         |
| KwaZulu-Natal | 112                     | 42234              | 8478            | 29774                 | 2210                  | 312                 | 155                     | 827                     |                         |
| Private       | 45                      | 26187              | 4736            | 19997                 | 1128                  | 265                 | 126                     | 381                     |                         |
| Public        | 67                      | 16047              | 3742            | 9777                  | 1082                  | 47                  | 29                      | 446                     |                         |
| Limpopo       | 48                      | 7631               | 2039            | 5114                  | 240                   | 30                  | 19                      | 108                     |                         |
| Private       | 7                       | 4078               | 892             | 2985                  | 135                   | 24                  | 18                      | 43                      |                         |
| Public        | 41                      | 3553               | 1147            | 2129                  | 105                   | 6                   | 1                       | 65                      |                         |
| Mpumalanga    | 40                      | 8018               | 1834            | 5642                  | 306                   | 71                  | 36                      | 172                     |                         |
| Private       | 9                       | 4385               | 622             | 3543                  | 173                   | 68                  | 32                      | 88                      |                         |
| Public        | 31                      | 3633               | 1212            | 2099                  | 133                   | 3                   | 4                       | 84                      |                         |
| North West    | 28                      | 11751              | 1339            | 8969                  | 460                   | 64                  | 40                      | 188                     |                         |
| Private       | 12                      | 5289               | 628             | 4185                  | 222                   | 56                  | 33                      | 115                     |                         |
| Public        | 16                      | 6462               | 711             | 4784                  | 238                   | 8                   | 7                       | 73                      |                         |
| Northern Cape | 25                      | 3828               | 638             | 2703                  | 312                   | 34                  | 45                      | 153                     |                         |
| Private       | 8                       | 2080               | 282             | 1666                  | 59                    | 16                  | 12                      | 18                      |                         |
| Public        | 17                      | 1748               | 356             | 1037                  | 253                   | 18                  | 33                      | 135                     |                         |
| Western Cape  | 100                     | 54240              | 9536            | 42950                 | 1422                  | 239                 | 120                     | 203                     |                         |
| Private       | 41                      | 18287              | 2996            | 14523                 | 638                   | 185                 | 120                     | 203                     |                         |
| Public        | 59                      | 35953              | 6540            | 28427                 | 784                   | 54                  |                         |                         |                         |
| Total         | 640                     | 231355             | 46154           | 167953                | 9571                  | 1464                | 844                     | 3070                    |                         |