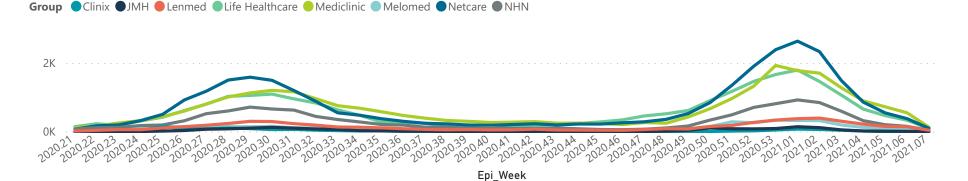

## NICD COVID-19 Surveillance in Selected Hospitals

Private

Hospital admissions by province

Hospital admissions by hospital group

Admissions by hospital group

The number of reported admissions may change day-to-day as enrolled facilities back-capture historical data. The Western Cape government has been unable to provide daily data on patients who are on oxygen or ventilated.