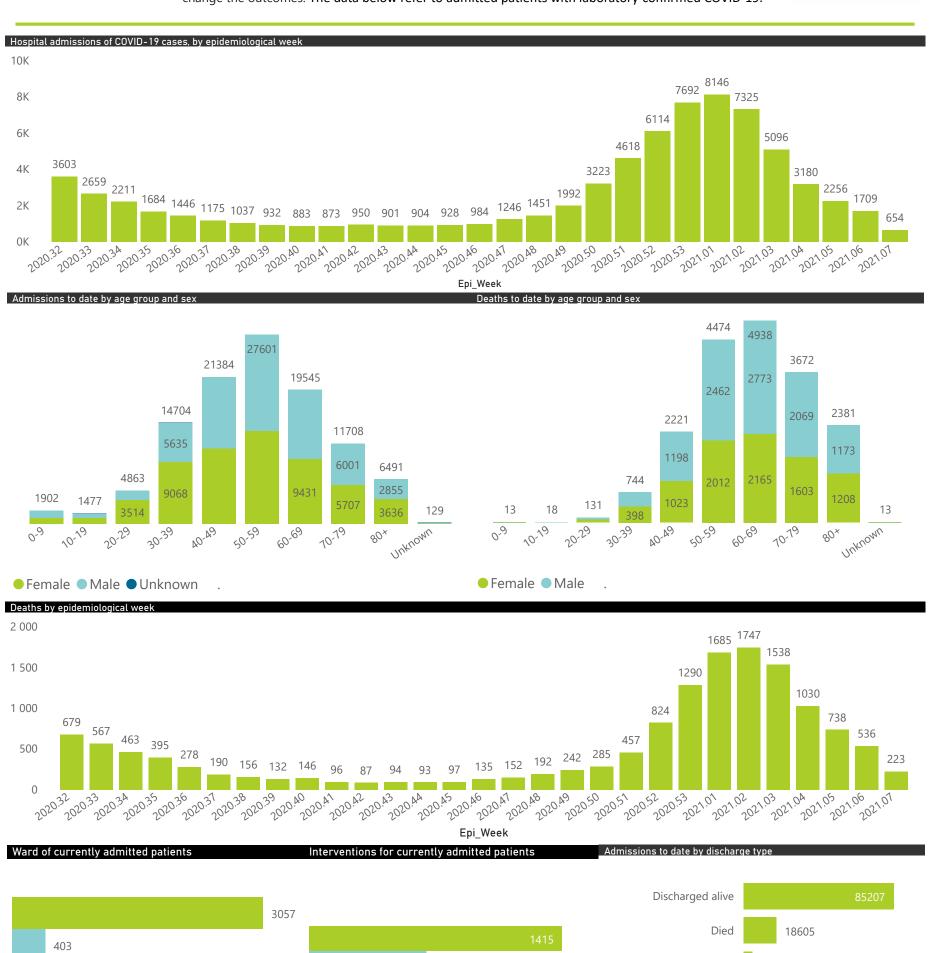

#### NICD COVID-19 Surveillance in Selected Hospitals

National

The number of reported admissions may change day-to-day as enrolled facilities back-capture historical data. There are some discharges and deaths that are in the process of being updated in Gauteng hospitals which will change the outcomes. The data below refer to admitted patients with laboratory-confirmed COVID-19.