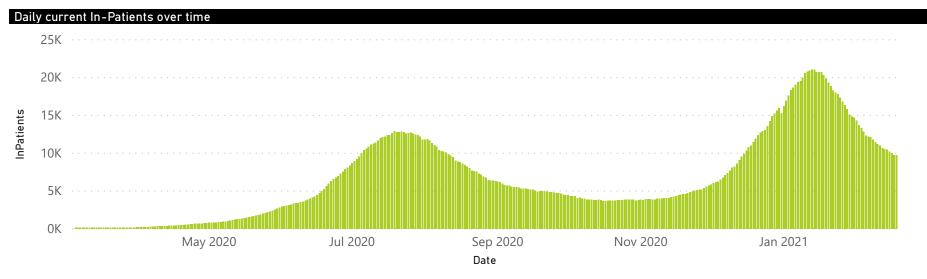

#### NICD COVID-19 Surveillance in Selected Hospitals

National

The number of reported admissions may change day-to-day as enrolled facilities back-capture historical data. There are some discharges and deaths that are in the process of being updated in Gauteng hospitals which will change the outcomes. The data below refer to admitted patients with laboratory-confirmed COVID-19.