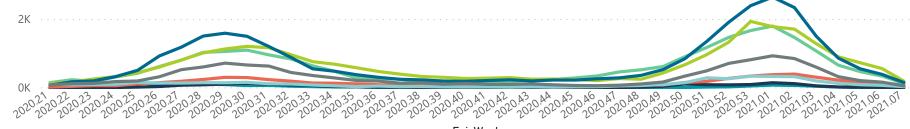

| 10                                                                            | 6252                  | 701             | 4823                  | 613                   | 79                  | 36                      | 117                     | 20                                                                        |  |  |  |
|        |                                                     |                                                                               |                       |                 |                       |                       |                     |                         |                         |                                                                           |  |  |  |



Clinix

**JMH** 

Melomed

**Total** 



Epi\_Week





## Epi\_Week

Admissions by hospital group Deaths by hospital gr