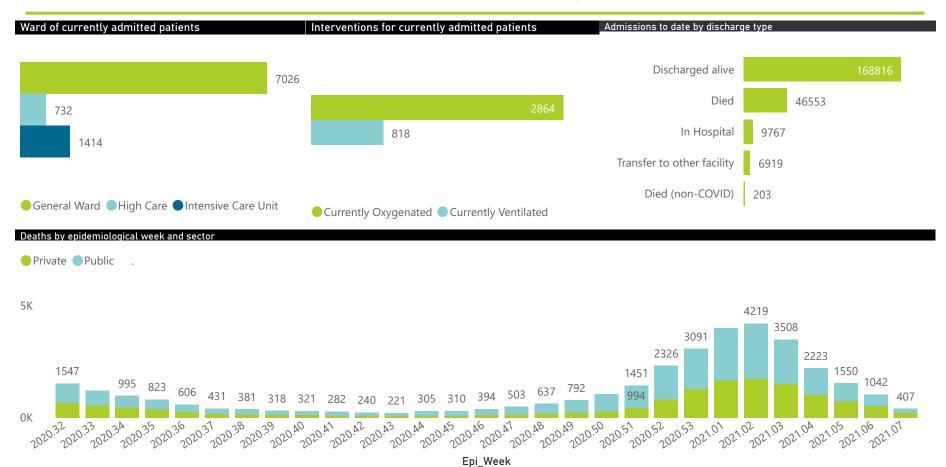

The data below refer to admitted patients with laboratory-confirmed COVID-19.

| Province      | Facilities<br>Reporting | Admissions to Date | Died to<br>Date | Discharged<br>to date | Currently<br>Admitted | Currently<br>in ICU | Currently<br>Ventilated | Currently<br>Oxygenated | Admission<br>Previous I |
|---------------|-------------------------|--------------------|-----------------|-----------------------|-----------------------|---------------------|-------------------------|-------------------------|-------------------------|
| Eastern Cape  | 103                     | 31214              | 9286            | 19876                 | 477                   | 66                  | 28                      | 192                     |                         |
| Private       | 18                      | 9259               | 2234            | 6799                  | 189                   | 62                  | 24                      | 52                      |                         |
| Public        | 85                      | 21955              | 7052            | 13077                 | 288                   | 4                   | 4                       | 140                     |                         |
| Free State    | 55                      | 12601              | 2444            | 8767                  | 293                   | 28                  | 31                      | 141                     |                         |
| Private       | 20                      | 5731               | 947             | 4565                  | 153                   | 27                  | 20                      | 66                      |                         |
| Public        | 35                      | 6870               | 1497            | 4202                  | 140                   | 1                   | 11                      | 75                      |                         |
| Gauteng       | 129                     | 60219              | 10740           | 44495                 | 3704                  | 606                 | 355                     | 981                     |                         |
| Private       | 91                      | 34378              | 5234            | 26820                 | 2019                  | 538                 | 278                     | 458                     |                         |
| Public        | 38                      | 25841              | 5506            | 17675                 | 1685                  | 68                  | 77                      | 523                     |                         |
| KwaZulu-Natal | 112                     | 42517              | 8645            | 30070                 | 2011                  | 285                 | 149                     | 752                     |                         |
| Private       | 45                      | 26228              | 4751            | 20035                 | 1116                  | 258                 | 121                     | 380                     |                         |
| Public        | 67                      | 16289              | 3894            | 10035                 | 895                   | 27                  | 28                      | 372                     |                         |
| Limpopo       | 48                      | 7702               | 2061            | 5162                  | 240                   | 30                  | 17                      | 109                     |                         |
| Private       | 7                       | 4106               | 897             | 3006                  | 137                   | 24                  | 16                      | 44                      |                         |
| Public        | 41                      | 3596               | 1164            | 2156                  | 103                   | 6                   | 1                       | 65                      |                         |
| Mpumalanga    | 40                      | 8072               | 1845            | 5672                  | 316                   | 74                  | 34                      | 165                     |                         |
| Private       | 9                       | 4400               | 623             | 3553                  | 177                   | 71                  | 31                      | 92                      |                         |
| Public        | 31                      | 3672               | 1222            | 2119                  | 139                   | 3                   | 3                       | 73                      |                         |
| North West    | 28                      | 11768              | 1342            | 8995                  | 443                   | 60                  | 43                      | 176                     |                         |
| Private       | 12                      | 5299               | 629             | 4194                  | 222                   | 53                  | 37                      | 107                     |                         |
| Public        | 16                      | 6469               | 713             | 4801                  | 221                   | 7                   | 6                       | 69                      |                         |
| Northern Cape | 25                      | 3837               | 643             | 2713                  | 306                   | 32                  | 44                      | 153                     |                         |
| Private       | 8                       | 2083               | 284             | 1670                  | 56                    | 16                  | 12                      | 21                      |                         |
| Public        | 17                      | 1754               | 359             | 1043                  | 250                   | 16                  | 32                      | 132                     |                         |
| Western Cape  | 100                     | 54328              | 9547            | 43066                 | 1382                  | 233                 | 117                     | 195                     |                         |
| Private       | 41                      | 18320              | 3006            | 14565                 | 618                   | 178                 | 117                     | 195                     |                         |
| Public        | 59                      | 36008              | 6541            | 28501                 | 764                   | 55                  |                         |                         |                         |
| Total         | 640                     | 232258             | 46553           | 168816                | 9172                  | 1414                | 818                     | 2864                    |                         |

# NICD COVID-19 Surveillance in Selected Hospitals

National

The number of reported admissions may change day-to-day as enrolled facilities back-capture historical data. The Western Cape government has been unable to provide daily data on patients who are on oxygen or ventilated.

The data below refer to admitted patients with laboratory-confirmed COVID-19.