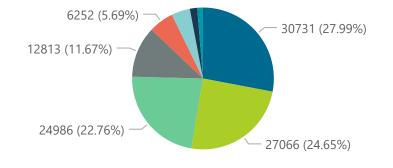

The data below refer to admitted patients with laboratory-confirmed COVID-19.

NATIONAL INSTITUTE FOR COMMUNICABLE DISEASES

|        | Health REPUBLIC OF SOUTH AFRICA                     | The data below refer to admitted patients with laboratory-confirmed COVID-19. |                       |                 |                       |                       |                     |                         |                         | COMMUNICABLE DISEASES  Division of the National Health Laboratory Service |  |  |  |
|--------|-----------------------------------------------------|-------------------------------------------------------------------------------|-----------------------|-----------------|-----------------------|-----------------------|---------------------|-------------------------|-------------------------|---------------------------------------------------------------------------|--|--|--|
| Summai | Summary of reported COVID-19 admissions by province |                                                                               |                       |                 |                       |                       |                     |                         |                         |                                                                           |  |  |  |
| •      | Province                                            | Facilities<br>Reporting                                                       | Admissions<br>to Date | Died to<br>Date | Discharged<br>to date | Currently<br>Admitted | Currently<br>in ICU | Currently<br>Ventilated | Currently<br>Oxygenated | Admissions in<br>Previous Day                                             |  |  |  |
|        | Eastern Cape                                        | 18                                                                            | 9259                  | 2234            | 6799                  | 189                   | 62                  | 24                      | 52                      | 3                                                                         |  |  |  |
|        | Free State                                          | 20                                                                            | 5731                  | 947             | 4565                  | 153                   | 27                  | 20                      | 66                      | 3                                                                         |  |  |  |
|        | Gauteng                                             | 91                                                                            | 34378                 | 5234            | 26820                 | 2019                  | 538                 | 278                     | 458                     | 47                                                                        |  |  |  |
|        | KwaZulu-Natal                                       | 45                                                                            | 26228                 | 4751            | 20035                 | 1116                  | 258                 | 121                     | 380                     | 13                                                                        |  |  |  |
|        | Limpopo                                             | 7                                                                             | 4106                  | 897             | 3006                  | 137                   | 24                  | 16                      | 44                      | 4                                                                         |  |  |  |
|        | Mpumalanga                                          | 9                                                                             | 4400                  | 623             | 3553                  | 177                   | 71                  | 31                      | 92                      | 3                                                                         |  |  |  |
|        | North West                                          | 12                                                                            | 5299                  | 629             | 4194                  | 222                   | 53                  | 37                      | 107                     | 9                                                                         |  |  |  |
|        | Northern Cape                                       | 8                                                                             | 2083                  | 284             | 1670                  | 56                    | 16                  | 12                      | 21                      | 1                                                                         |  |  |  |
|        | Western Cape                                        | 41                                                                            | 18320                 | 3006            | 14565                 | 618                   | 178                 | 117                     | 195                     | 16                                                                        |  |  |  |
|        | Total                                               | 251                                                                           | 109804                | 18605           | 85207                 | 4687                  | 1227                | 656                     | 1415                    | 99                                                                        |  |  |  |
| Summa  | y of reported COVID                                 | -19 admissions by                                                             | hospital group        |                 |                       |                       |                     |                         |                         |                                                                           |  |  |  |
|        | Hospital_Group                                      | Facilities<br>Reporting                                                       | Admissions<br>to Date | Died to<br>Date | Discharged<br>to date | Currently<br>Admitted | Currently<br>in ICU | Currently<br>Ventilated | Currently<br>Oxygenated | Admissions in<br>Previous Day                                             |  |  |  |
|        | NHN                                                 | 69                                                                            | 12813                 | 1899            | 9572                  | 600                   | 72                  | 70                      | 272                     | 7                                                                         |  |  |  |
|        | Netcare                                             | 58                                                                            | 30731                 | 6046            | 23065                 | 1420                  | 455                 | 234                     | 20                      | 38                                                                        |  |  |  |
|        | Life Healthcare                                     | 50                                                                            | 24986                 | 4173            | 20138                 | 643                   | 286                 | 83                      | 319                     | 18                                                                        |  |  |  |
|        | Mediclinic                                          | 48                                                                            | 27066                 | 4572            | 21519                 | 849                   | 250                 | 184                     | 423                     | 9                                                                         |  |  |  |
|        | Lenmed                                              | 10                                                                            | 6252                  | 701             | 4823                  | 613                   | 79                  | 36                      | 117                     | 20                                                                        |  |  |  |
|        |                                                     |                                                                               |                       |                 |                       |                       |                     |                         |                         |                                                                           |  |  |  |