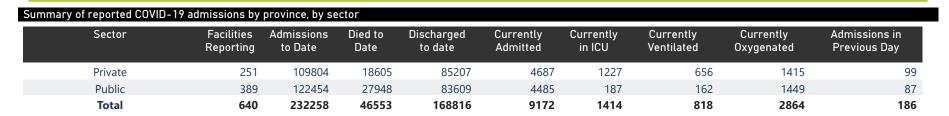

# NICD COVID-19 Surveillance in Selected Hospitals

National

The number of reported admissions may change day-to-day as enrolled facilities back-capture historical data. The Western Cape government has been unable to provide daily data on patients who are on oxygen or ventilated.

The data below refer to admitted patients with laboratory-confirmed COVID-19.

The data below refer to admitted patients with laboratory-confirmed COVID-19.

| Province      | Facilities<br>Reporting | Admissions to Date | Died to<br>Date | Discharged<br>to date | Currently<br>Admitted | Currently<br>in ICU | Currently<br>Ventilated | Currently<br>Oxygenated | Admission<br>Previous I |
|---------------|-------------------------|--------------------|-----------------|-----------------------|-----------------------|---------------------|-------------------------|-------------------------|-------------------------|
| Eastern Cape  | 103                     | 31214              | 9286            | 19876                 | 477                   | 66                  | 28                      | 192                     |                         |
| Private       | 18                      | 9259               | 2234            | 6799                  | 189                   | 62                  | 24                      | 52                      |                         |
| Public        | 85                      | 21955              | 7052            | 13077                 | 288                   | 4                   | 4                       | 140                     |                         |
| Free State    | 55                      | 12601              | 2444            | 8767                  | 293                   | 28                  | 31                      | 141                     |                         |
| Private       | 20                      | 5731               | 947             | 4565                  | 153                   | 27                  | 20                      | 66                      |                         |
| Public        | 35                      | 6870               | 1497            | 4202                  | 140                   | 1                   | 11                      | 75                      |                         |
| Gauteng       | 129                     | 60219              | 10740           | 44495                 | 3704                  | 606                 | 355                     | 981                     |                         |
| Private       | 91                      | 34378              | 5234            | 26820                 | 2019                  | 538                 | 278                     | 458                     |                         |
| Public        | 38                      | 25841              | 5506            | 17675                 | 1685                  | 68                  | 77                      | 523                     |                         |
| KwaZulu-Natal | 112                     | 42517              | 8645            | 30070                 | 2011                  | 285                 | 149                     | 752                     |                         |
| Private       | 45                      | 26228              | 4751            | 20035                 | 1116                  | 258                 | 121                     | 380                     |                         |
| Public        | 67                      | 16289              | 3894            | 10035                 | 895                   | 27                  | 28                      | 372                     |                         |
| Limpopo       | 48                      | 7702               | 2061            | 5162                  | 240                   | 30                  | 17                      | 109                     |                         |
| Private       | 7                       | 4106               | 897             | 3006                  | 137                   | 24                  | 16                      | 44                      |                         |
| Public        | 41                      | 3596               | 1164            | 2156                  | 103                   | 6                   | 1                       | 65                      |                         |
| Mpumalanga    | 40                      | 8072               | 1845            | 5672                  | 316                   | 74                  | 34                      | 165                     |                         |
| Private       | 9                       | 4400               | 623             | 3553                  | 177                   | 71                  | 31                      | 92                      |                         |
| Public        | 31                      | 3672               | 1222            | 2119                  | 139                   | 3                   | 3                       | 73                      |                         |
| North West    | 28                      | 11768              | 1342            | 8995                  | 443                   | 60                  | 43                      | 176                     |                         |
| Private       | 12                      | 5299               | 629             | 4194                  | 222                   | 53                  | 37                      | 107                     |                         |
| Public        | 16                      | 6469               | 713             | 4801                  | 221                   | 7                   | 6                       | 69                      |                         |
| Northern Cape | 25                      | 3837               | 643             | 2713                  | 306                   | 32                  | 44                      | 153                     |                         |
| Private       | 8                       | 2083               | 284             | 1670                  | 56                    | 16                  | 12                      | 21                      |                         |
| Public        | 17                      | 1754               | 359             | 1043                  | 250                   | 16                  | 32                      | 132                     |                         |
| Western Cape  | 100                     | 54328              | 9547            | 43066                 | 1382                  | 233                 | 117                     | 195                     |                         |
| Private       | 41                      | 18320              | 3006            | 14565                 | 618                   | 178                 | 117                     | 195                     |                         |
| Public        | 59                      | 36008              | 6541            | 28501                 | 764                   | 55                  |                         |                         |                         |
| Total         | 640                     | 232258             | 46553           | 168816                | 9172                  | 1414                | 818                     | 2864                    |                         |