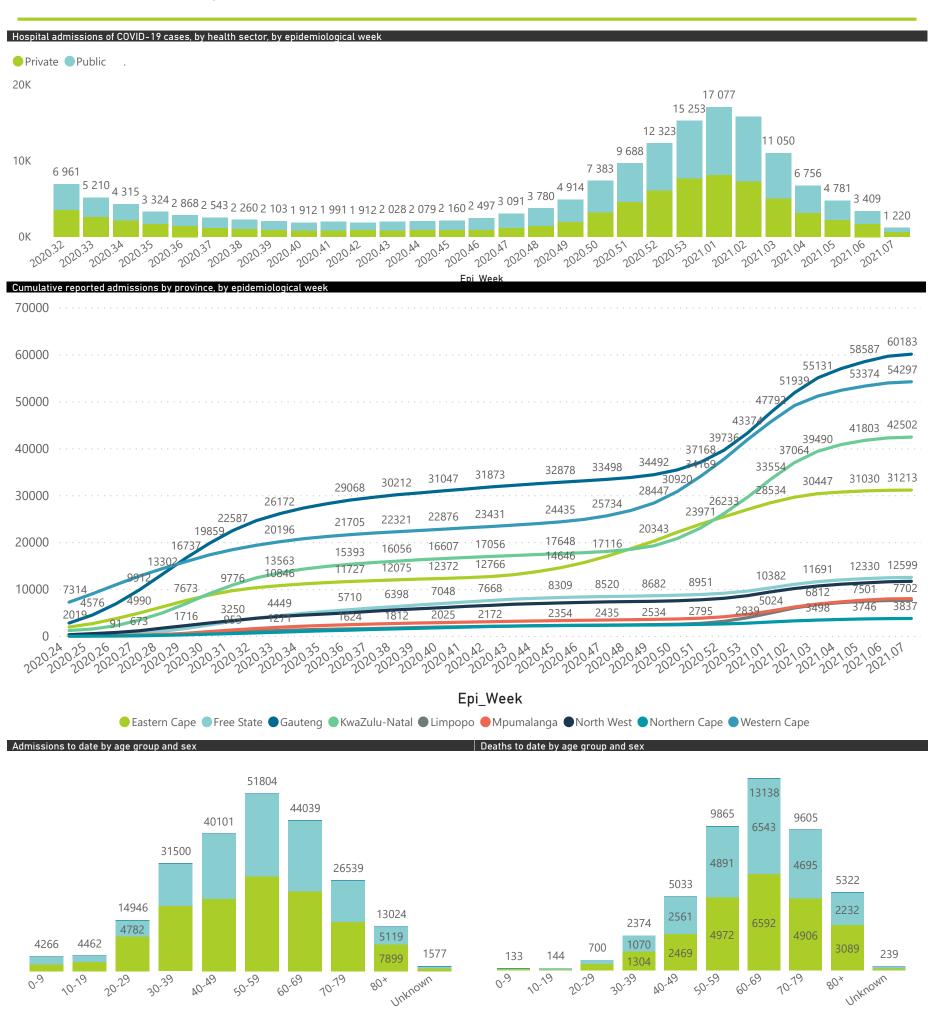

#### NICD COVID-19 Surveillance in Selected Hospitals

National

The number of reported admissions may change day-to-day as enrolled facilities back-capture historical data. There are some discharges and deaths that are in the process of being updated in Gauteng hospitals which will change the outcomes. The data below refer to admitted patients with laboratory-confirmed COVID-19.

### NICD COVID-19 Surveillance in Selected Hospitals

National

The number of reported admissions may change day-to-day as enrolled facilities back-capture historical data. The Western Cape government has been unable to provide daily data on patients who are on oxygen or ventilated.

# NICD COVID-19 Surveillance in Selected Hospitals

National

The number of reported admissions may change day-to-day as enrolled facilities back-capture historical data. The Western Cape government has been unable to provide daily data on patients who are on oxygen or ventilated.

The data below refer to admitted patients with laboratory-confirmed COVID-19.