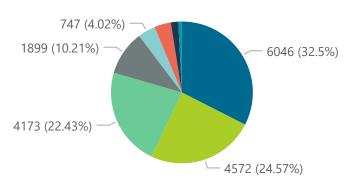

The data below refer to admitted patients with laboratory-confirmed COVID-19.

NATIONAL INSTITUTE FOR COMMUNICABLE DISEASES

|        | Health REPUBLIC OF SOUTH AFRICA                     | The data below refer to admitted patients with laboratory-confirmed COVID-19. |                       |                 |                       |                       |                     |                         |                         | COMMUNICABLE DISEASES  Division of the National Health Laboratory Service |  |  |  |
|--------|-----------------------------------------------------|-------------------------------------------------------------------------------|-----------------------|-----------------|-----------------------|-----------------------|---------------------|-------------------------|-------------------------|---------------------------------------------------------------------------|--|--|--|
| Summai | Summary of reported COVID-19 admissions by province |                                                                               |                       |                 |                       |                       |                     |                         |                         |                                                                           |  |  |  |
| •      | Province                                            | Facilities<br>Reporting                                                       | Admissions<br>to Date | Died to<br>Date | Discharged<br>to date | Currently<br>Admitted | Currently<br>in ICU | Currently<br>Ventilated | Currently<br>Oxygenated | Admissions in<br>Previous Day                                             |  |  |  |
|        | Eastern Cape                                        | 18                                                                            | 9259                  | 2234            | 6799                  | 189                   | 62                  | 24                      | 52                      | 3                                                                         |  |  |  |
|        | Free State                                          | 20                                                                            | 5731                  | 947             | 4565                  | 153                   | 27                  | 20                      | 66                      | 3                                                                         |  |  |  |
|        | Gauteng                                             | 91                                                                            | 34378                 | 5234            | 26820                 | 2019                  | 538                 | 278                     | 458                     | 47                                                                        |  |  |  |
|        | KwaZulu-Natal                                       | 45                                                                            | 26228                 | 4751            | 20035                 | 1116                  | 258                 | 121                     | 380                     | 13                                                                        |  |  |  |
|        | Limpopo                                             | 7                                                                             | 4106                  | 897             | 3006                  | 137                   | 24                  | 16                      | 44                      | 4                                                                         |  |  |  |
|        | Mpumalanga                                          | 9                                                                             | 4400                  | 623             | 3553                  | 177                   | 71                  | 31                      | 92                      | 3                                                                         |  |  |  |
|        | North West                                          | 12                                                                            | 5299                  | 629             | 4194                  | 222                   | 53                  | 37                      | 107                     | 9                                                                         |  |  |  |
|        | Northern Cape                                       | 8                                                                             | 2083                  | 284             | 1670                  | 56                    | 16                  | 12                      | 21                      | 1                                                                         |  |  |  |
|        | Western Cape                                        | 41                                                                            | 18320                 | 3006            | 14565                 | 618                   | 178                 | 117                     | 195                     | 16                                                                        |  |  |  |
|        | Total                                               | 251                                                                           | 109804                | 18605           | 85207                 | 4687                  | 1227                | 656                     | 1415                    | 99                                                                        |  |  |  |
| Summa  | y of reported COVID                                 | -19 admissions by                                                             | hospital group        |                 |                       |                       |                     |                         |                         |                                                                           |  |  |  |
|        | Hospital_Group                                      | Facilities<br>Reporting                                                       | Admissions<br>to Date | Died to<br>Date | Discharged<br>to date | Currently<br>Admitted | Currently<br>in ICU | Currently<br>Ventilated | Currently<br>Oxygenated | Admissions in<br>Previous Day                                             |  |  |  |
|        | NHN                                                 | 69                                                                            | 12813                 | 1899            | 9572                  | 600                   | 72                  | 70                      | 272                     | 7                                                                         |  |  |  |
|        | Netcare                                             | 58                                                                            | 30731                 | 6046            | 23065                 | 1420                  | 455                 | 234                     | 20                      | 38                                                                        |  |  |  |
|        | Life Healthcare                                     | 50                                                                            | 24986                 | 4173            | 20138                 | 643                   | 286                 | 83                      | 319                     | 18                                                                        |  |  |  |
|        | Mediclinic                                          | 48                                                                            | 27066                 | 4572            | 21519                 | 849                   | 250                 | 184                     | 423                     | 9                                                                         |  |  |  |
|        | Lenmed                                              | 10                                                                            | 6252                  | 701             | 4823                  | 613                   | 79                  | 36                      | 117                     | 20                                                                        |  |  |  |
|        |                                                     |                                                                               |                       |                 |                       |                       |                     |                         |                         |                                                                           |  |  |  |