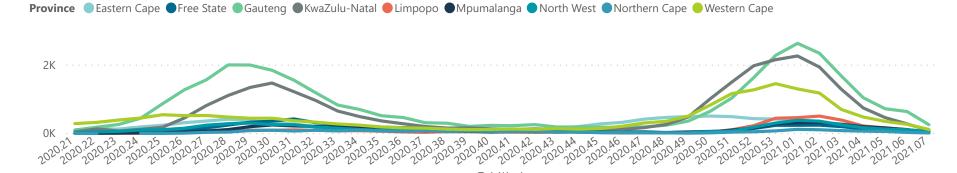

The data below refer to admitted patients with laboratory-confirmed COVID-19.

| Province      | Facilities<br>Reporting | Admissions to Date | Died to<br>Date | Discharged<br>to date | Currently<br>Admitted | Currently<br>in ICU | Currently<br>Ventilated | Currently<br>Oxygenated | Admission<br>Previous I |
|---------------|-------------------------|--------------------|-----------------|-----------------------|-----------------------|---------------------|-------------------------|-------------------------|-------------------------|
| Eastern Cape  | 103                     | 31214              | 9286            | 19876                 | 477                   | 66                  | 28                      | 192                     |                         |
| Private       | 18                      | 9259               | 2234            | 6799                  | 189                   | 62                  | 24                      | 52                      |                         |
| Public        | 85                      | 21955              | 7052            | 13077                 | 288                   | 4                   | 4                       | 140                     |                         |
| Free State    | 55                      | 12601              | 2444            | 8767                  | 293                   | 28                  | 31                      | 141                     |                         |
| Private       | 20                      | 5731               | 947             | 4565                  | 153                   | 27                  | 20                      | 66                      |                         |
| Public        | 35                      | 6870               | 1497            | 4202                  | 140                   | 1                   | 11                      | 75                      |                         |
| Gauteng       | 129                     | 60219              | 10740           | 44495                 | 3704                  | 606                 | 355                     | 981                     |                         |
| Private       | 91                      | 34378              | 5234            | 26820                 | 2019                  | 538                 | 278                     | 458                     |                         |
| Public        | 38                      | 25841              | 5506            | 17675                 | 1685                  | 68                  | 77                      | 523                     |                         |
| KwaZulu-Natal | 112                     | 42517              | 8645            | 30070                 | 2011                  | 285                 | 149                     | 752                     |                         |
| Private       | 45                      | 26228              | 4751            | 20035                 | 1116                  | 258                 | 121                     | 380                     |                         |
| Public        | 67                      | 16289              | 3894            | 10035                 | 895                   | 27                  | 28                      | 372                     |                         |
| Limpopo       | 48                      | 7702               | 2061            | 5162                  | 240                   | 30                  | 17                      | 109                     |                         |
| Private       | 7                       | 4106               | 897             | 3006                  | 137                   | 24                  | 16                      | 44                      |                         |
| Public        | 41                      | 3596               | 1164            | 2156                  | 103                   | 6                   | 1                       | 65                      |                         |
| Mpumalanga    | 40                      | 8072               | 1845            | 5672                  | 316                   | 74                  | 34                      | 165                     |                         |
| Private       | 9                       | 4400               | 623             | 3553                  | 177                   | 71                  | 31                      | 92                      |                         |
| Public        | 31                      | 3672               | 1222            | 2119                  | 139                   | 3                   | 3                       | 73                      |                         |
| North West    | 28                      | 11768              | 1342            | 8995                  | 443                   | 60                  | 43                      | 176                     |                         |
| Private       | 12                      | 5299               | 629             | 4194                  | 222                   | 53                  | 37                      | 107                     |                         |
| Public        | 16                      | 6469               | 713             | 4801                  | 221                   | 7                   | 6                       | 69                      |                         |
| Northern Cape | 25                      | 3837               | 643             | 2713                  | 306                   | 32                  | 44                      | 153                     |                         |
| Private       | 8                       | 2083               | 284             | 1670                  | 56                    | 16                  | 12                      | 21                      |                         |
| Public        | 17                      | 1754               | 359             | 1043                  | 250                   | 16                  | 32                      | 132                     |                         |
| Western Cape  | 100                     | 54328              | 9547            | 43066                 | 1382                  | 233                 | 117                     | 195                     |                         |
| Private       | 41                      | 18320              | 3006            | 14565                 | 618                   | 178                 | 117                     | 195                     |                         |
| Public        | 59                      | 36008              | 6541            | 28501                 | 764                   | 55                  |                         |                         |                         |
| Total         | 640                     | 232258             | 46553           | 168816                | 9172                  | 1414                | 818                     | 2864                    |                         |