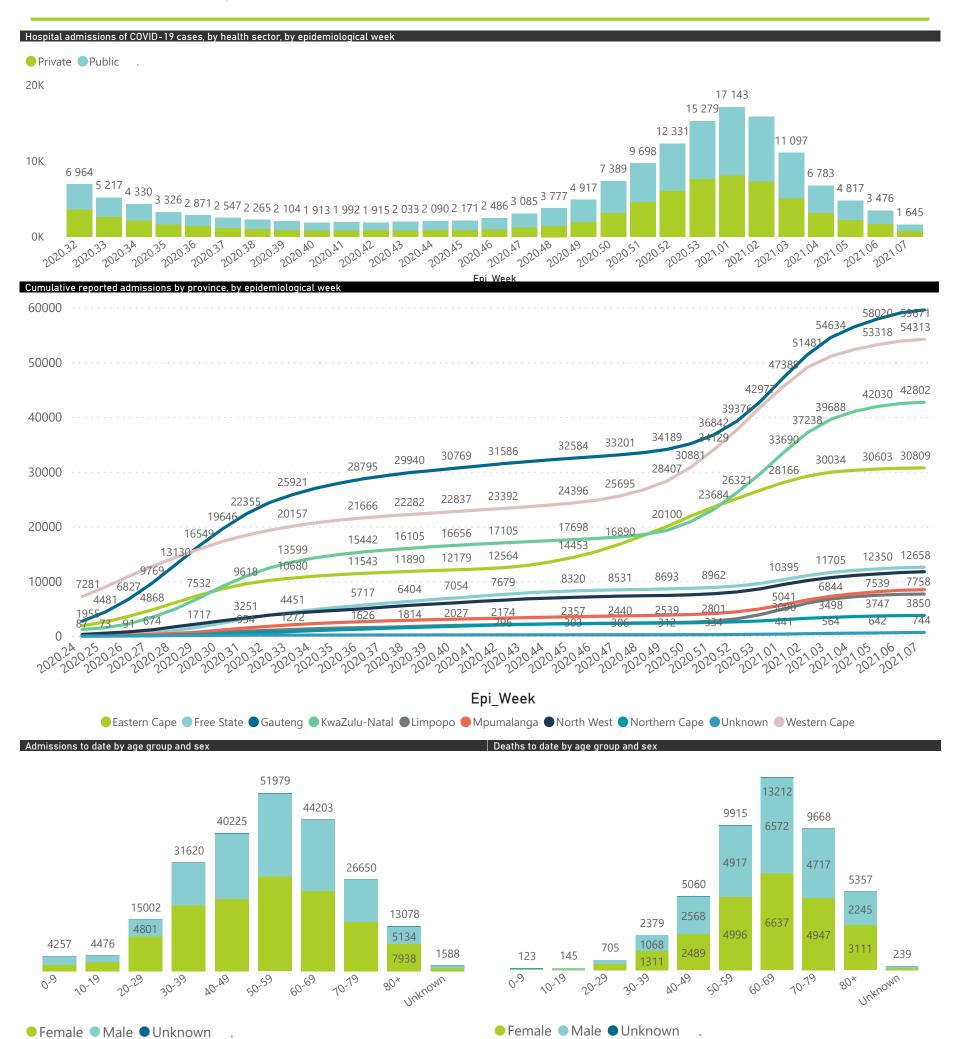

The data below refer to admitted patients with laboratory-confirmed COVID-19.

NATIONAL INSTITUTE FOR COMMUNICABLE DISEASES

| Province      | Facilities<br>Reporting | Admissions to Date | Died to<br>Date | Discharged<br>to date | Currently<br>Admitted | Currently<br>in ICU | Currently<br>Ventilated | Currently<br>Oxygenated | Admissio<br>Previous |
|---------------|-------------------------|--------------------|-----------------|-----------------------|-----------------------|---------------------|-------------------------|-------------------------|----------------------|
| Eastern Cape  | 100                     | 30810              | 9181            | 19646                 | 423                   | 63                  | 28                      | 147                     |                      |
| Private       | 18                      | 9268               | 2235            | 6810                  | 186                   | 60                  | 22                      | 49                      |                      |
| Public        | 82                      | 21542              | 6946            | 12836                 | 237                   | 3                   | 6                       | 98                      |                      |
| Free State    | 55                      | 12660              | 2450            | 8802                  | 306                   | 29                  | 29                      | 147                     |                      |
| Private       | 20                      | 5746               | 948             | 4575                  | 157                   | 28                  | 20                      | 67                      |                      |
| Public        | 35                      | 6914               | 1502            | 4227                  | 149                   | 1                   | 9                       | 80                      |                      |
| Gauteng       | 128                     | 59706              | 10727           | 44276                 | 3430                  | 584                 | 349                     | 943                     |                      |
| Private       | 90                      | 33728              | 5185            | 26434                 | 1813                  | 519                 | 272                     | 450                     |                      |
| Public        | 38                      | 25978              | 5542            | 17842                 | 1617                  | 65                  | 77                      | 493                     |                      |
| KwaZulu-Natal | 112                     | 42817              | 8780            | 30221                 | 2013                  | 281                 | 150                     | 753                     |                      |
| Private       | 45                      | 26267              | 4766            | 20074                 | 1100                  | 252                 | 121                     | 361                     |                      |
| Public        | 67                      | 16550              | 4014            | 10147                 | 913                   | 29                  | 29                      | 392                     |                      |
| Limpopo       | 48                      | 7758               | 2082            | 5196                  | 243                   | 29                  | 16                      | 115                     |                      |
| Private       | 7                       | 4114               | 905             | 3009                  | 134                   | 23                  | 15                      | 42                      |                      |
| Public        | 41                      | 3644               | 1177            | 2187                  | 109                   | 6                   | 1                       | 73                      |                      |
| Mpumalanga    | 43                      | 8549               | 1979            | 5999                  | 315                   | 71                  | 32                      | 160                     |                      |
| Private       | 9                       | 4409               | 626             | 3557                  | 179                   | 68                  | 28                      | 97                      |                      |
| Public        | 34                      | 4140               | 1353            | 2442                  | 136                   | 3                   | 4                       | 63                      |                      |
| North West    | 28                      | 11839              | 1352            | 9057                  | 436                   | 66                  | 46                      | 169                     |                      |
| Private       | 12                      | 5311               | 630             | 4209                  | 218                   | 58                  | 39                      | 102                     |                      |
| Public        | 16                      | 6528               | 722             | 4848                  | 218                   | 8                   | 7                       | 67                      |                      |
| Northern Cape | 25                      | 3850               | 646             | 2718                  | 310                   | 34                  | 45                      | 152                     |                      |
| Private       | 8                       | 2092               | 286             | 1671                  | 61                    | 18                  | 13                      | 23                      |                      |
| Public        | 17                      | 1758               | 360             | 1047                  | 249                   | 16                  | 32                      | 129                     |                      |
| Unknown       | 1                       | 745                | 62              | 466                   | 207                   | 0                   | 1                       | 3                       |                      |
| Private       | 1                       | 745                | 62              | 466                   | 207                   | 0                   | 1                       | 3                       |                      |
| Western Cape  | 100                     | 54344              | 9544            | 43114                 | 1355                  | 223                 | 113                     | 190                     |                      |
| Private       | 41                      | 18354              | 3013            | 14592                 | 618                   | 172                 | 113                     | 190                     |                      |
| Public        | 59                      | 35990              | 6531            | 28522                 | 737                   | 51                  |                         |                         |                      |
| Total         | 640                     | 233078             | 46803           | 169495                | 9038                  | 1380                | 809                     | 2779                    |                      |

NATIONAL INSTITUTE FOR COMMUNICABLE DISEASES

644

Currently Oxygenated
 Currently Ventilated

In Hospital

Transfer to other facility

Died (non-COVID)

4930

1025

Summary of reported COVID-19 admissions by hospital group Currently Oxygenated Admissions in Hospital\_Group Discharged Currently Admitted Currently in ICU Currently Ventilated **Facilities** Admissions Died to Reporting to date Previous Day to Date Date NHN Netcare Life Healthcare Mediclinic Lenmed Clinix **JMH** Melomed **Total** 