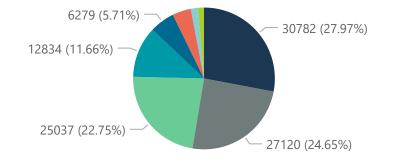

The data below refer to admitted patients with laboratory-confirmed COVID-19.

NATIONAL INSTITUTE FOR COMMUNICABLE DISEASES

| Province                | Facilities<br>Reporting | Admissions<br>to Date         | Died to<br>Date    | Discharged<br>to date | Currently<br>Admitted | Currently<br>in ICU | Currently<br>Ventilated | Currently<br>Oxygenated | Admissions in<br>Previous Day |
|-------------------------|-------------------------|-------------------------------|--------------------|-----------------------|-----------------------|---------------------|-------------------------|-------------------------|-------------------------------|
| Eastern Cape            | 18                      | 9268                          | 2235               | 6810                  | 186                   | 60                  | 22                      | 49                      | 1                             |
| Free State              | 20                      | 5746                          | 948                | 4575                  | 157                   | 28                  | 20                      | 67                      |                               |
| Gauteng                 | 90                      | 33728                         | 5185               | 26434                 | 1813                  | 519                 | 272                     | 450                     | 26                            |
| KwaZulu-Natal           | 45                      | 26267                         | 4766               | 20074                 | 1100                  | 252                 | 121                     | 361                     | 10                            |
| Limpopo                 | 7                       | 4114                          | 905                | 3009                  | 134                   | 23                  | 15                      | 42                      | 2                             |
| Mpumalanga              | 9                       | 4409                          | 626                | 3557                  | 179                   | 68                  | 28                      | 97                      | (                             |
| North West              | 12                      | 5311                          | 630                | 4209                  | 218                   | 58                  | 39                      | 102                     | (                             |
| Northern Cape           | 8                       | 2092                          | 286                | 1671                  | 61                    | 18                  | 13                      | 23                      |                               |
| Unknown<br><b>Total</b> | 1<br><b>251</b>         | 7 <u>4</u> 5<br><b>110034</b> | 62<br><b>18656</b> | 466<br><b>85397</b>   | 207<br><b>4673</b>    | ∩<br><b>1198</b>    | 1<br><b>644</b>         | ર<br><b>1384</b>        | 73                            |