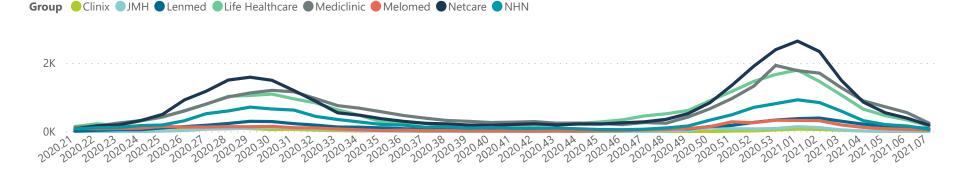

Summary of reported COVID-19 admissions by hospital group Currently Oxygenated Admissions in Hospital\_Group Discharged Currently Admitted Currently in ICU Currently Ventilated **Facilities** Admissions Died to Reporting to date Previous Day to Date Date NHN Netcare Life Healthcare Mediclinic Lenmed Clinix **JMH** Melomed **Total** 

# Epi\_Week Admissions by hospital group Deaths by hospital group