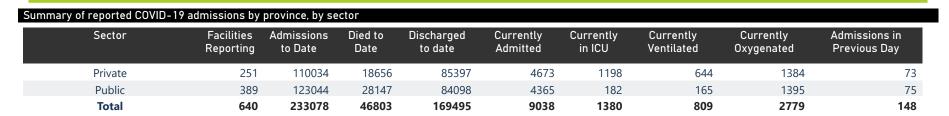

The data below refer to admitted patients with laboratory-confirmed COVID-19.

NATIONAL INSTITUTE FOR COMMUNICABLE DISEASES

| Province                | Facilities<br>Reporting | Admissions<br>to Date         | Died to<br>Date    | Discharged<br>to date | Currently<br>Admitted | Currently<br>in ICU | Currently<br>Ventilated | Currently<br>Oxygenated | Admissions in<br>Previous Day |
|-------------------------|-------------------------|-------------------------------|--------------------|-----------------------|-----------------------|---------------------|-------------------------|-------------------------|-------------------------------|
| Eastern Cape            | 18                      | 9268                          | 2235               | 6810                  | 186                   | 60                  | 22                      | 49                      | 1                             |
| Free State              | 20                      | 5746                          | 948                | 4575                  | 157                   | 28                  | 20                      | 67                      |                               |
| Gauteng                 | 90                      | 33728                         | 5185               | 26434                 | 1813                  | 519                 | 272                     | 450                     | 26                            |
| KwaZulu-Natal           | 45                      | 26267                         | 4766               | 20074                 | 1100                  | 252                 | 121                     | 361                     | 10                            |
| Limpopo                 | 7                       | 4114                          | 905                | 3009                  | 134                   | 23                  | 15                      | 42                      | 2                             |
| Mpumalanga              | 9                       | 4409                          | 626                | 3557                  | 179                   | 68                  | 28                      | 97                      | (                             |
| North West              | 12                      | 5311                          | 630                | 4209                  | 218                   | 58                  | 39                      | 102                     | (                             |
| Northern Cape           | 8                       | 2092                          | 286                | 1671                  | 61                    | 18                  | 13                      | 23                      |                               |
| Unknown<br><b>Total</b> | 1<br><b>251</b>         | 7 <u>4</u> 5<br><b>110034</b> | 62<br><b>18656</b> | 466<br><b>85397</b>   | 207<br><b>4673</b>    | ∩<br><b>1198</b>    | 1<br><b>644</b>         | ર<br><b>1384</b>        | 73                            |