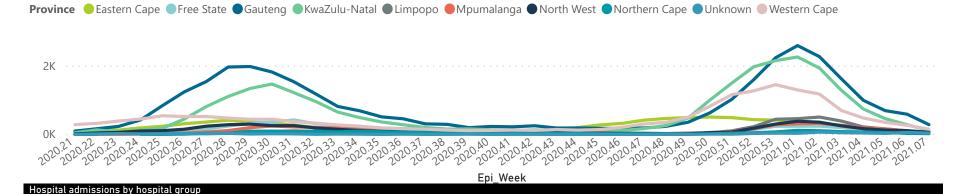

26

Private

Hospital admissions by province

The number of reported admissions may change day-to-day as enrolled facilities back-capture historical data. The Western Cape government has been unable to provide daily data on patients who are on oxygen or ventilated.

The data below refer to admitted patients with laboratory-confirmed COVID-19.

NATIONAL INSTITUTE FOR COMMUNICABLE DISEASES

| Province                | Facilities<br>Reporting | Admissions<br>to Date         | Died to<br>Date    | Discharged<br>to date | Currently<br>Admitted | Currently<br>in ICU | Currently<br>Ventilated | Currently<br>Oxygenated | Admissions in<br>Previous Day |
|-------------------------|-------------------------|-------------------------------|--------------------|-----------------------|-----------------------|---------------------|-------------------------|-------------------------|-------------------------------|
| Eastern Cape            | 18                      | 9268                          | 2235               | 6810                  | 186                   | 60                  | 22                      | 49                      | 1                             |
| Free State              | 20                      | 5746                          | 948                | 4575                  | 157                   | 28                  | 20                      | 67                      |                               |
| Gauteng                 | 90                      | 33728                         | 5185               | 26434                 | 1813                  | 519                 | 272                     | 450                     | 26                            |
| KwaZulu-Natal           | 45                      | 26267                         | 4766               | 20074                 | 1100                  | 252                 | 121                     | 361                     | 10                            |
| Limpopo                 | 7                       | 4114                          | 905                | 3009                  | 134                   | 23                  | 15                      | 42                      | 2                             |
| Mpumalanga              | 9                       | 4409                          | 626                | 3557                  | 179                   | 68                  | 28                      | 97                      | (                             |
| North West              | 12                      | 5311                          | 630                | 4209                  | 218                   | 58                  | 39                      | 102                     | (                             |
| Northern Cape           | 8                       | 2092                          | 286                | 1671                  | 61                    | 18                  | 13                      | 23                      |                               |
| Unknown<br><b>Total</b> | 1<br><b>251</b>         | 7 <u>4</u> 5<br><b>110034</b> | 62<br><b>18656</b> | 466<br><b>85397</b>   | 207<br><b>4673</b>    | ∩<br><b>1198</b>    | 1<br><b>644</b>         | ર<br><b>1384</b>        | 73                            |