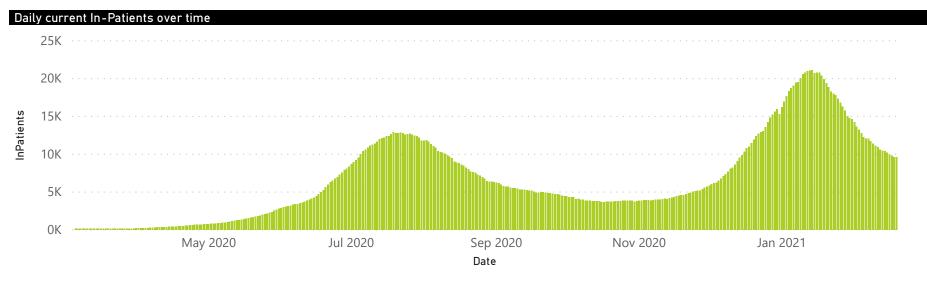

| 6531            | 28522                 | 737                   | 51                  |                         |                         |                      |
| Total         | 640                     | 233078             | 46803           | 169495                | 9038                  | 1380                | 809                     | 2779                    |                      |

Friday, 19 February 2021

## NICD COVID-19 Surveillance in Selected Hospitals

National



The number of reported admissions may change day-to-day as enrolled facilities back-capture historical data. The Western Cape government has been unable to provide daily data on patients who are on oxygen or ventilated.

The data below refer to admitted patients with laboratory-confirmed COVID-19.







Private



1198

■ General Ward ■ High Care ■ Intensive Care Unit

The number of reported admissions may change day-to-day as enrolled facilities back-capture historical data. There are some discharges and deaths that are in the process of being updated in Gauteng hospitals which will change the outcomes. The data below refer to admitted patients with laboratory-confirmed COVID-19.

NATIONAL INSTITUTE FOR COMMUNICABLE DISEASES



644

Currently Oxygenated
 Currently Ventilated

In Hospital

Transfer to other facility

Died (non-COVID)

4930

1025

26

Private



Hospital admissions by province

The number of reported admissions may change day-to-day as enrolled facilities back-capture historical data. The Western Cape government has been unable to provide daily data on patients who are o