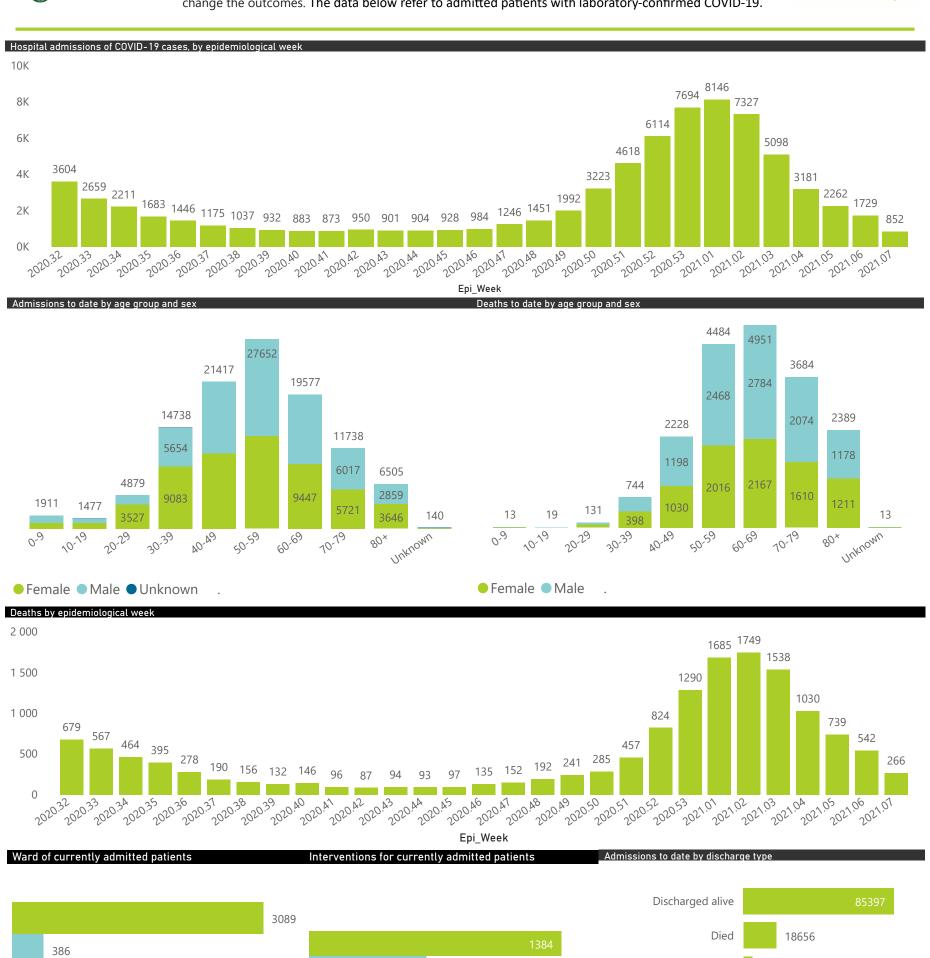

National

The number of reported admissions may change day-to-day as enrolled facilities back-capture historical data. There are some discharges and deaths that are in the process of being updated in Gauteng hospitals which will change the outcomes. The data below refer to admitted patients with laboratory-confirmed COVID-19.

NATIONAL INSTITUTE FOR COMMUNICABLE DISEASES

National

The number of reported admissions may change day-to-day as enrolled facilities back-capture historical data. The Western Cape government has been unable to provide daily data on patients who are on oxygen or ventilated.

The data below refer to admitted patients with laboratory-confirmed COVID-19.

NATIONAL INSTITUTE FOR COMMUNICABLE DISEASES

| Province      | Facilities<br>Reporting | Admissions to Date | Died to<br>Date | Discharged<br>to date | Currently<br>Admitted | Currently<br>in ICU | Currently<br>Ventilated | Currently<br>Oxygenated | Admissio<br>Previous |
|---------------|-------------------------|--------------------|-----------------|-----------------------|-----------------------|---------------------|-------------------------|-------------------------|----------------------|
| Eastern Cape  | 100                     | 30810              | 9181            | 19646                 | 423                   | 63                  | 28                      | 147                     |                      |
| Private       | 18                      | 9268               | 2235            | 6810                  | 186                   | 60                  | 22                      | 49                      |                      |
| Public        | 82                      | 21542              | 6946            | 12836                 | 237                   | 3                   | 6                       | 98                      |                      |
| Free State    | 55                      | 12660              | 2450            | 8802                  | 306                   | 29                  | 29                      | 147                     |                      |
| Private       | 20                      | 5746               | 948             | 4575                  | 157                   | 28                  | 20                      | 67                      |                      |
| Public        | 35                      | 6914               | 1502            | 4227                  | 149                   | 1                   | 9                       | 80                      |                      |
| Gauteng       | 128                     | 59706              | 10727           | 44276                 | 3430                  | 584                 | 349                     | 943                     |                      |
| Private       | 90                      | 33728              | 5185            | 26434                 | 1813                  | 519                 | 272                     | 450                     |                      |
| Public        | 38                      | 25978              | 5542            | 17842                 | 1617                  | 65                  | 77                      | 493                     |                      |
| KwaZulu-Natal | 112                     | 42817              | 8780            | 30221                 | 2013                  | 281                 | 150                     | 753                     |                      |
| Private       | 45                      | 26267              | 4766            | 20074                 | 1100                  | 252                 | 121                     | 361                     |                      |
| Public        | 67                      | 16550              | 4014            | 10147                 | 913                   | 29                  | 29                      | 392                     |                      |
| Limpopo       | 48                      | 7758               | 2082            | 5196                  | 243                   | 29                  | 16                      | 115                     |                      |
| Private       | 7                       | 4114               | 905             | 3009                  | 134                   | 23                  | 15                      | 42                      |                      |
| Public        | 41                      | 3644               | 1177            | 2187                  | 109                   | 6                   | 1                       | 73                      |                      |
| Mpumalanga    | 43                      | 8549               | 1979            | 5999                  | 315                   | 71                  | 32                      | 160                     |                      |
| Private       | 9                       | 4409               | 626             | 3557                  | 179                   | 68                  | 28                      | 97                      |                      |
| Public        | 34                      | 4140               | 1353            | 2442                  | 136                   | 3                   | 4                       | 63                      |                      |
| North West    | 28                      | 11839              | 1352            | 9057                  | 436                   | 66                  | 46                      | 169                     |                      |
| Private       | 12                      | 5311               | 630             | 4209                  | 218                   | 58                  | 39                      | 102                     |                      |
| Public        | 16                      | 6528               | 722             | 4848                  | 218                   | 8                   | 7                       | 67                      |                      |
| Northern Cape | 25                      | 3850               | 646             | 2718                  | 310                   | 34                  | 45                      | 152                     |                      |
| Private       | 8                       | 2092               | 286             | 1671                  | 61                    | 18                  | 13                      | 23                      |                      |
| Public        | 17                      | 1758               | 360             | 1047                  | 249                   | 16                  | 32                      | 129                     |                      |
| Unknown       | 1                       | 745                | 62              | 466                   | 207                   | 0                   | 1                       | 3                       |                      |
| Private       | 1                       | 745                | 62              | 466                   | 207                   | 0                   | 1                       | 3                       |                      |
| Western Cape  | 100                     | 54344              | 9544            | 43114                 | 1355                  | 223                 | 113                     | 190                     |                      |
| Private       | 41                      | 18354              | 3013            | 14592                 | 618                   | 172                 | 113                     | 190                     |                      |
| Public        | 59                      | 35990              | 6531            | 28522                 | 737                   | 51                  |                         |                         |                      |
| Total         | 640                     | 233078             | 46803           | 169495                | 9038                  | 1380                | 809                     | 2779                    |                      |

## NICD COVID-19 Surveillance in Selected Hospitals

National

The number of reported admissions may change day-to-day as enrolled facilities back-capture historical data. The Western Cape government has been unable to provide daily data on patients who are on oxygen or ventilated.

The data below refer to admitted patients with laboratory-confirmed COVID-19.

Private

1198

■ General Ward ■ High Care ■ Intensive Care Unit

The number of reported admissions may change day-to-day as enrolled facilities back-capture historical data. There are some discharges and deaths that are in the process of being updated in Gauteng hospitals which will change the outcomes. The data below refer to admitted patients with laboratory-confirmed COVID-19.