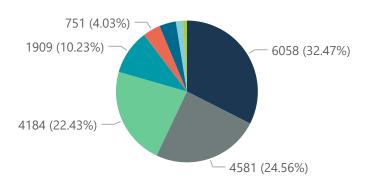

Summary of reported COVID-19 admissions by hospital group Currently Oxygenated Admissions in Hospital\_Group Discharged Currently Admitted Currently in ICU Currently Ventilated **Facilities** Admissions Died to Reporting to date Previous Day to Date Date NHN Netcare Life Healthcare Mediclinic Lenmed Clinix **JMH** Melomed **Total** 