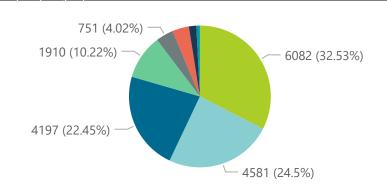

The data below refer to admitted patients with laboratory-confirmed COVID-19.

NATIONAL INSTITUTE FOR COMMUNICABLE DISEASES

| REPUBLIC OF SOUTH AFRICA |                         | The data below refer to admitted patients with laboratory-confirmed COVID-19. |                 |                       |                       |                     |                         |                         |                               |  |
|--------------------------|-------------------------|-------------------------------------------------------------------------------|-----------------|-----------------------|-----------------------|---------------------|-------------------------|-------------------------|-------------------------------|--|
| nary of reported COVID-1 | 9 admissions by         | province                                                                      |                 |                       |                       |                     |                         |                         |                               |  |
| Province                 | Facilities<br>Reporting | Admissions<br>to Date                                                         | Died to<br>Date | Discharged<br>to date | Currently<br>Admitted | Currently<br>in ICU | Currently<br>Ventilated | Currently<br>Oxygenated | Admissions in<br>Previous Day |  |
| Eastern Cape             | 18                      | 9273                                                                          | 2237            | 6826                  | 173                   | 57                  | 20                      | 46                      |                               |  |
| Free State               | 20                      | 5748                                                                          | 949             | 4581                  | 151                   | 28                  | 19                      | 67                      |                               |  |
| Gauteng                  | 91                      | 34512                                                                         | 5264            | 26967                 | 1973                  | 511                 | 269                     | 442                     |                               |  |
| KwaZulu-Natal            | 45                      | 26289                                                                         | 4776            | 20093                 | 1093                  | 250                 | 117                     | 359                     |                               |  |
| Limpopo                  | 7                       | 4117                                                                          | 907             | 3015                  | 129                   | 20                  | 15                      | 42                      |                               |  |
| Mpumalanga               | 9                       | 4413                                                                          | 628             | 3564                  | 174                   | 66                  | 29                      | 96                      |                               |  |
| North West               | 12                      | 5321                                                                          | 633             | 4220                  | 214                   | 53                  | 38                      | 102                     |                               |  |
| Northern Cape            | 8                       | 2095                                                                          | 287             | 1675                  | 59                    | 19                  | 12                      | 22                      |                               |  |
| Western Cape             | 41                      | 18361                                                                         | 3015            | 14608                 | 607                   | 166                 | 110                     | 187                     |                               |  |
| Total                    | 251                     | 110129                                                                        | 18696           | 85549                 | 4573                  | 1170                | 629                     | 1363                    |                               |  |
| ary of reported COVID-1  | 9 admissions by         | hospital group                                                                |                 |                       |                       |                     |                         |                         |                               |  |
| Hospital_Group           | Facilities<br>Reporting | Admissions<br>to Date                                                         | Died to<br>Date | Discharged<br>to date | Currently<br>Admitted | Currently<br>in ICU | Currently<br>Ventilated | Currently<br>Oxygenated | Admissions in<br>Previous Day |  |
| NHN                      | 69                      | 12841                                                                         | 1910            | 9604                  | 584                   | 70                  | 68                      | 258                     |                               |  |
| Netcare                  | 58                      | 30838                                                                         | 6082            | 23197                 | 1357                  | 429                 | 213                     | 23                      |                               |  |
| Life Healthcare          | 50                      | 25057                                                                         | 4197            | 20256                 | 571                   | 264                 | 76                      | 291                     |                               |  |
| Mediclinic               | 48                      | 27118                                                                         | 4581            | 21540                 | 871                   | 244                 | 182                     | 418                     |                               |  |

Admissions by hospital group

Lenmed

Clinix

**JMH** 

Melomed

**Total** 