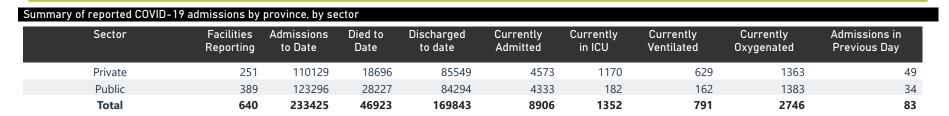

# NICD COVID-19 Surveillance in Selected Hospitals

National

The number of reported admissions may change day-to-day as enrolled facilities back-capture historical data. The Western Cape government has been unable to provide daily data on patients who are on oxygen or ventilated.

The data below refer to admitted patients with laboratory-confirmed COVID-19.

NATIONAL INSTITUTE FOR COMMUNICABLE DISEASES