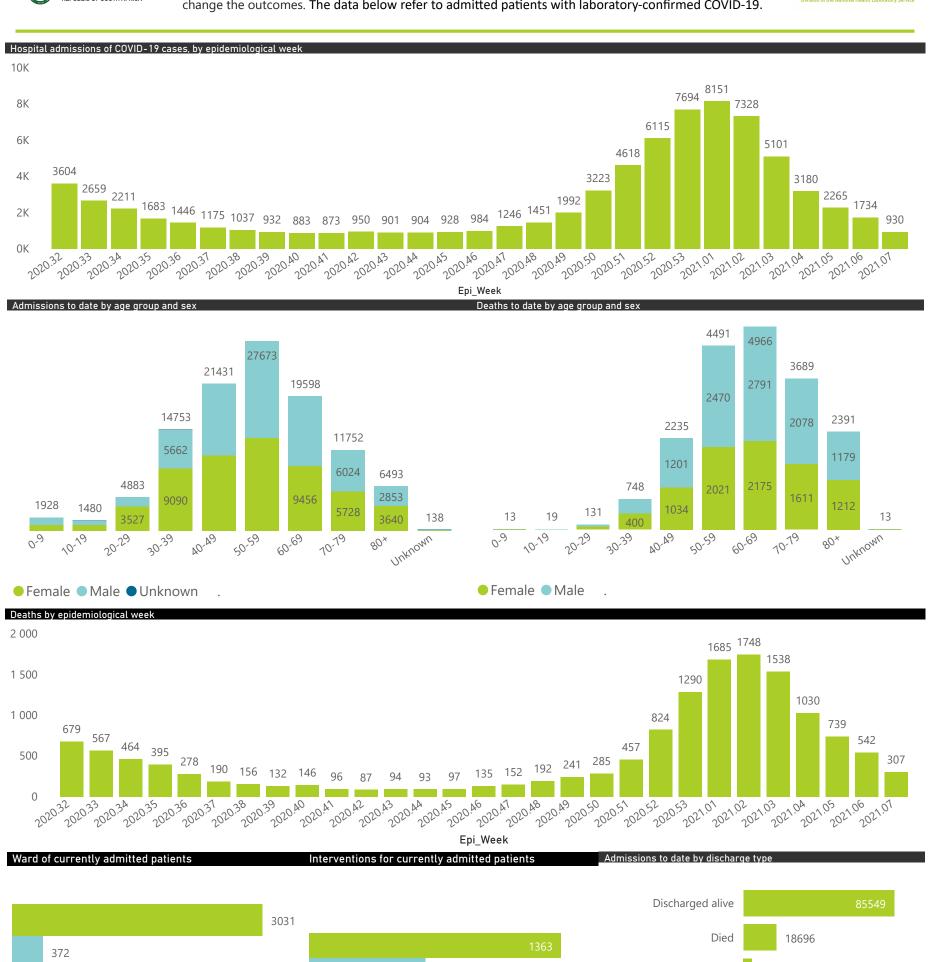

#### NICD COVID-19 Surveillance in Selected Hospitals

National

The number of reported admissions may change day-to-day as enrolled facilities back-capture historical data. There are some discharges and deaths that are in the process of being updated in Gauteng hospitals which will change the outcomes. The data below refer to admitted patients with laboratory-confirmed COVID-19.