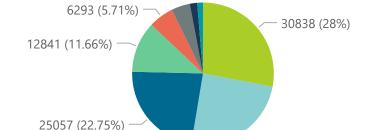

The data below refer to admitted patients with laboratory-confirmed COVID-19.

NATIONAL INSTITUTE FOR COMMUNICABLE DISEASES

| REPUBLIC OF SOUTH AFRICA |                         | The data below refer to admitted patients with laboratory-confirmed COVID-19. |                 |                       |                       |                     |                         |                         |                               |  |
|--------------------------|-------------------------|-------------------------------------------------------------------------------|-----------------|-----------------------|-----------------------|---------------------|-------------------------|-------------------------|-------------------------------|--|
| nary of reported COVID-1 | 9 admissions by         | province                                                                      |                 |                       |                       |                     |                         |                         |                               |  |
| Province                 | Facilities<br>Reporting | Admissions<br>to Date                                                         | Died to<br>Date | Discharged<br>to date | Currently<br>Admitted | Currently<br>in ICU | Currently<br>Ventilated | Currently<br>Oxygenated | Admissions in<br>Previous Day |  |
| Eastern Cape             | 18                      | 9273                                                                          | 2237            | 6826                  | 173                   | 57                  | 20                      | 46                      |                               |  |
| Free State               | 20                      | 5748                                                                          | 949             | 4581                  | 151                   | 28                  | 19                      | 67                      |                               |  |
| Gauteng                  | 91                      | 34512                                                                         | 5264            | 26967                 | 1973                  | 511                 | 269                     | 442                     |                               |  |
| KwaZulu-Natal            | 45                      | 26289                                                                         | 4776            | 20093                 | 1093                  | 250                 | 117                     | 359                     |                               |  |
| Limpopo                  | 7                       | 4117                                                                          | 907             | 3015                  | 129                   | 20                  | 15                      | 42                      |                               |  |
| Mpumalanga               | 9                       | 4413                                                                          | 628             | 3564                  | 174                   | 66                  | 29                      | 96                      |                               |  |
| North West               | 12                      | 5321                                                                          | 633             | 4220                  | 214                   | 53                  | 38                      | 102                     |                               |  |
| Northern Cape            | 8                       | 2095                                                                          | 287             | 1675                  | 59                    | 19                  | 12                      | 22                      |                               |  |
| Western Cape             | 41                      | 18361                                                                         | 3015            | 14608                 | 607                   | 166                 | 110                     | 187                     |                               |  |
| Total                    | 251                     | 110129                                                                        | 18696           | 85549                 | 4573                  | 1170                | 629                     | 1363                    |                               |  |
| ary of reported COVID-1  | 9 admissions by         | hospital group                                                                |                 |                       |                       |                     |                         |                         |                               |  |
| Hospital_Group           | Facilities<br>Reporting | Admissions<br>to Date                                                         | Died to<br>Date | Discharged<br>to date | Currently<br>Admitted | Currently<br>in ICU | Currently<br>Ventilated | Currently<br>Oxygenated | Admissions in<br>Previous Day |  |
| NHN                      | 69                      | 12841                                                                         | 1910            | 9604                  | 584                   | 70                  | 68                      | 258                     |                               |  |
| Netcare                  | 58                      | 30838                                                                         | 6082            | 23197                 | 1357                  | 429                 | 213                     | 23                      |                               |  |
| Life Healthcare          | 50                      | 25057                                                                         | 4197            | 20256                 | 571                   | 264                 | 76                      | 291                     |                               |  |
| Mediclinic               | 48                      | 27118                                                                         | 4581            | 21540                 | 871                   | 244                 | 182                     | 418                     |                               |  |

Admissions by hospital group

Lenmed

Clinix

**JMH** 

Melomed

**Total** 

## Epi\_Week

27118 (24.62%)