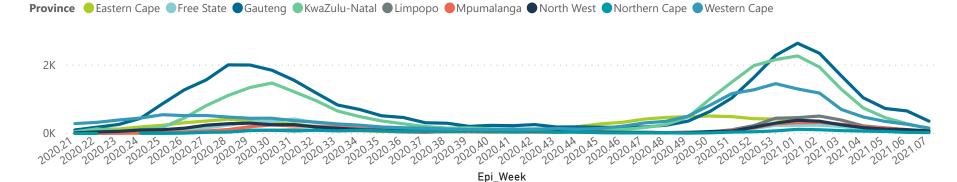

#### NICD COVID-19 Surveillance in Selected Hospitals

National

The number of reported admissions may change day-to-day as enrolled facilities back-capture historical data. There are some discharges and deaths that are in the process of being updated in Gauteng hospitals which will change the outcomes. The data below refer to admitted patients with laboratory-confirmed COVID-19.

The data below refer to admitted patients with laboratory-confirmed COVID-19.

NATIONAL INSTITUTE FOR COMMUNICABLE DISEASES

| Province      | Facilities<br>Reporting | Admissions to Date | Died to<br>Date | Discharged<br>to date | Currently<br>Admitted | Currently<br>in ICU | Currently<br>Ventilated | Currently<br>Oxygenated | Admissions in<br>Previous Day |
|---------------|-------------------------|--------------------|-----------------|-----------------------|-----------------------|---------------------|-------------------------|-------------------------|-------------------------------|
| Eastern Cape  | 100                     | 30816              | 9183            | 19667                 | 406                   | 60                  | 26                      | 146                     |                               |
| Private       | 18                      | 9273               | 2237            | 6826                  | 173                   | 57                  | 20                      | 46                      |                               |
| Public        | 82                      | 21543              | 6946            | 12841                 | 233                   | 3                   | 6                       | 100                     |                               |
| Free State    | 55                      | 12666              | 2453            | 8820                  | 290                   | 29                  | 27                      | 139                     |                               |
| Private       | 20                      | 5748               | 949             | 4581                  | 151                   | 28                  | 19                      | 67                      |                               |
| Public        | 35                      | 6918               | 1504            | 4239                  | 139                   | 1                   | 8                       | 72                      |                               |
| Gauteng       | 129                     | 60554              | 10812           | 44877                 | 3576                  | 576                 | 346                     | 932                     |                               |
| Private       | 91                      | 34512              | 5264            | 26967                 | 1973                  | 511                 | 269                     | 442                     |                               |
| Public        | 38                      | 26042              | 5548            | 17910                 | 1603                  | 65                  | 77                      | 490                     |                               |
| (waZulu-Natal | 112                     | 42869              | 8803            | 30264                 | 1995                  | 279                 | 144                     | 752                     |                               |
| Private       | 45                      | 26289              | 4776            | 20093                 | 1093                  | 250                 | 117                     | 359                     |                               |
| Public        | 67                      | 16580              | 4027            | 10171                 | 902                   | 29                  | 27                      | 393                     |                               |
| Limpopo       | 48                      | 7770               | 2085            | 5204                  | 244                   | 26                  | 16                      | 119                     |                               |
| Private       | 7                       | 4117               | 907             | 3015                  | 129                   | 20                  | 15                      | 42                      |                               |
| Public        | 41                      | 3653               | 1178            | 2189                  | 115                   | 6                   | 1                       | 77                      |                               |
| Mpumalanga    | 43                      | 8555               | 1982            | 6014                  | 303                   | 69                  | 33                      | 152                     |                               |
| Private       | 9                       | 4413               | 628             | 3564                  | 174                   | 66                  | 29                      | 96                      |                               |
| Public        | 34                      | 4142               | 1354            | 2450                  | 129                   | 3                   | 4                       | 56                      |                               |
| North West    | 28                      | 11916              | 1406            | 9077                  | 440                   | 62                  | 45                      | 168                     |                               |
| Private       | 12                      | 5321               | 633             | 4220                  | 214                   | 53                  | 38                      | 102                     |                               |
| Public        | 16                      | 6595               | 773             | 4857                  | 226                   | 9                   | 7                       | 66                      |                               |
| Northern Cape | 25                      | 3854               | 647             | 2723                  | 307                   | 35                  | 44                      | 151                     |                               |
| Private       | 8                       | 2095               | 287             | 1675                  | 59                    | 19                  | 12                      | 22                      |                               |
| Public        | 17                      | 1759               | 360             | 1048                  | 248                   | 16                  | 32                      | 129                     |                               |
| Western Cape  | 100                     | 54425              | 9552            | 43197                 | 1345                  | 216                 | 110                     | 187                     |                               |
| Private       | 41                      | 18361              | 3015            | 14608                 | 607                   | 166                 | 110                     | 187                     |                               |
| Public        | 59                      | 36064              | 6537            | 28589                 | 738                   | 50                  |                         |                         |                               |
| Total         | 640                     | 233425             | 46923           | 169843                | 8906                  | 1352                | 791                     | 2746                    |                               |