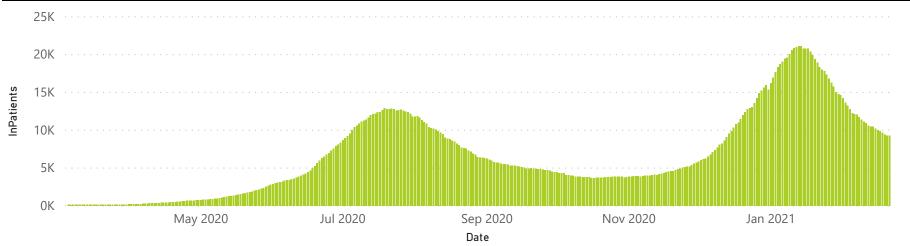

| 85818                 | 4398                  | 1140                | 636                     | 1248                    | 33                            |  |  |
| Public                                                         | 389                     | 123463                | 28264           | 84425                 | 4321                  | 187                 | 163                     | 1364                    | 15                            |  |  |
| Total                                                          | 640                     | 233740                | 47014           | 170243                | 8719                  | 1327                | 799                     | 2612                    | 48                            |  |  |

#### Daily current In-Patients over time



## NICD COVID-19 Surveillance in Selected Hospitals

Private



The number of reported admissions may change day-to-day as enrolled facilities back-capture historical data. There are some discharges and deaths that are in the process of being updated in Gauteng hospitals which will change the outcomes. The data below refer to admitted patients with laboratory-confirmed COVID-19.

NATIONAL INSTITUTE FOR COMMUNICABLE DISEASES







● Female ● Male ● Unknown



Female Male



## NICD COVID-19 Surveillance in Selected Hospitals

Private



The number of reported admissions may change day-to-day as enrolled facilities back-capture historical data. The Western Cape government has been unable to provide daily data on patients who are on oxygen or ventilated. The data below refer to admitted pa