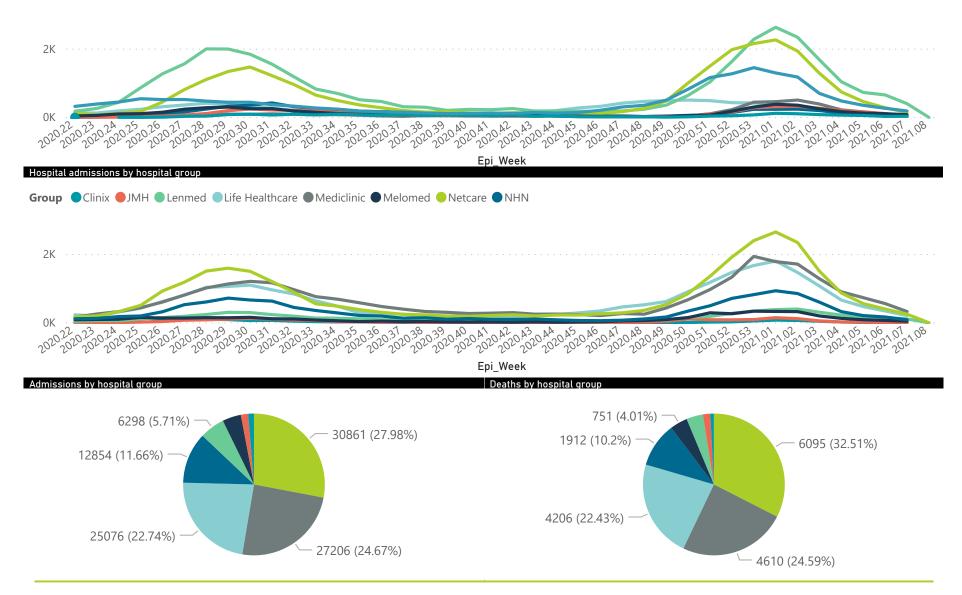

#### Summary of reported COVID-19 admissions by hospital group

| Hospital_Group                  | Facilities<br>Reporting<br>▼ | Admissions<br>to Date | Died to<br>Date | Discharged<br>to date | Currently<br>Admitted | Currently<br>in ICU | Currently<br>Ventilated | Currently<br>Oxygenated | Admissions in<br>Previous Day |
|---------------------------------|------------------------------|-----------------------|-----------------|-----------------------|-----------------------|---------------------|-------------------------|-------------------------|-------------------------------|
| NHN                             | 69                           | 12854                 | 1912            | 9622                  | 577                   | 73                  | 70                      | 249                     | 5                             |
| Netcare                         | 58                           | 30861                 | 6095            | 23218                 | 1346                  | 422                 | 208                     | 18                      | 10                            |
| Life Healthcare                 | 50                           | 25076                 | 4206            | 20282                 | 555                   | 254                 | 75                      | 280                     | 5                             |
| Mediclinic                      | 48                           | 27206                 | 4610            | 21742                 | 728                   | 228                 | 191                     | 329                     | 8                             |
| Lenmed                          | 10                           | 6298                  | 708             | 4847                  | 627                   | 79                  | 38                      | 111                     | 5                             |
| Clinix                          | 6                            | 1450                  | 152             | 976                   | 284                   | 43                  | 31                      | 169                     | 0                             |
| JMH                             | 5                            | 1841                  | 316             | 1429                  | 68                    | 4                   | 0                       | 33                      | 0                             |
| Melomed                         | 5                            | 4691                  | 751             | 3702                  | 213                   | 37                  | 23                      | 59                      | 0                             |
| Total                           | 251                          | 110277                | 18750           | 85818                 | 4398                  | 1140                | 636                     | 1248                    | 33                            |
| Hospital admissions by province |                              |                       |                 |                       |                       |                     |                         |                         |                               |