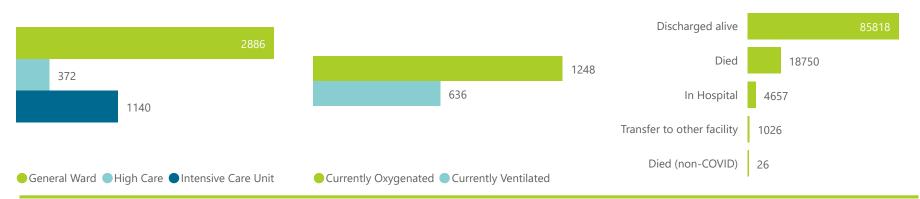

NATIONAL INSTITUTE FOR COMMUNICABLE DISEASES

| Summary of reported COVID-19 admissions by province, by sector |                         |                       |                 |                       |                       |                     |                         |                         |                               |  |  |
|----------------------------------------------------------------|-------------------------|-----------------------|-----------------|-----------------------|-----------------------|---------------------|-------------------------|-------------------------|-------------------------------|--|--|
| Sector                                                         | Facilities<br>Reporting | Admissions<br>to Date | Died to<br>Date | Discharged<br>to date | Currently<br>Admitted | Currently<br>in ICU | Currently<br>Ventilated | Currently<br>Oxygenated | Admissions in<br>Previous Day |  |  |
| Private                                                        | 251                     | 110277                | 18750           | 85818                 | 4398                  | 1140                | 636                     | 1248                    | 33                            |  |  |
| Public                                                         | 389                     | 123463                | 28264           | 84425                 | 4321                  | 187                 | 163                     | 1364                    | 15                            |  |  |
| Total                                                          | 640                     | 233740                | 47014           | 170243                | 8719                  | 1327                | 799                     | 2612                    | 48                            |  |  |