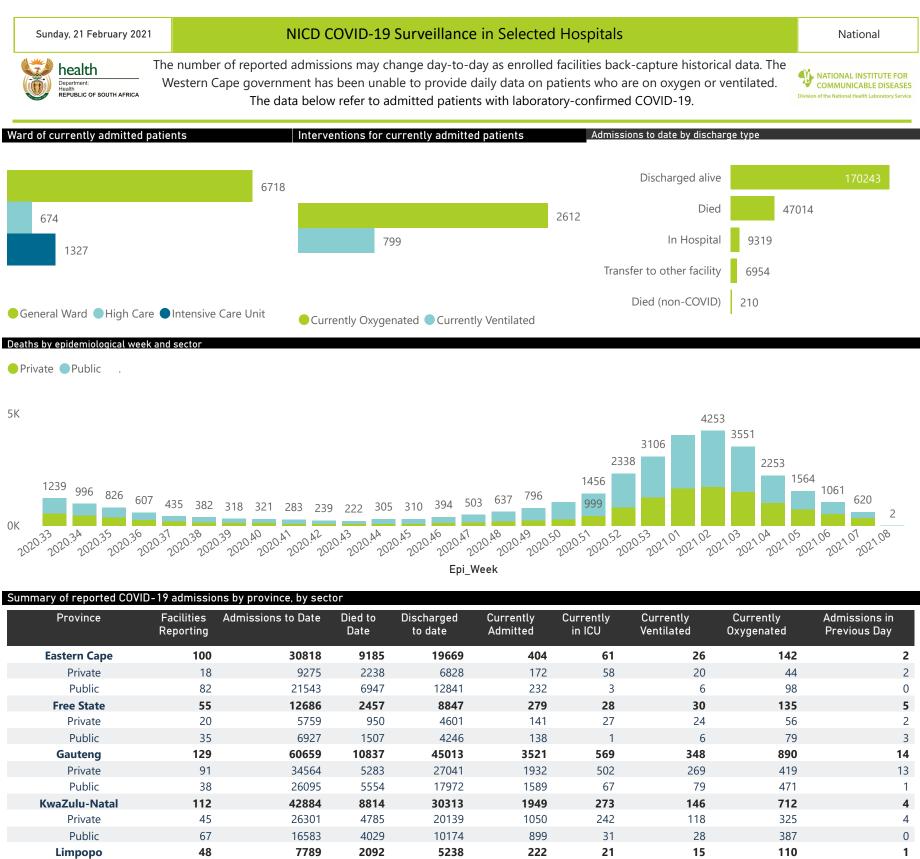

#### NICD COVID-19 Surveillance in Selected Hospitals

National

The number of reported admissions may change day-to-day as enrolled facilities back-capture historical data. There are some discharges and deaths that are in the process of being updated in Gauteng hospitals which will change the outcomes. The data below refer to admitted patients with laboratory-confirmed COVID-19.

NATIONAL INSTITUTE FOR COMMUNICABLE DISEASES

| Summary of reported COVID-19 admissions by province, by sector |                         |                       |                 |                       |                       |                     |                         |                         |                               |  |  |
|----------------------------------------------------------------|-------------------------|-----------------------|-----------------|-----------------------|-----------------------|---------------------|-------------------------|-------------------------|-------------------------------|--|--|
| Sector                                                         | Facilities<br>Reporting | Admissions<br>to Date | Died to<br>Date | Discharged<br>to date | Currently<br>Admitted | Currently<br>in ICU | Currently<br>Ventilated | Currently<br>Oxygenated | Admissions in<br>Previous Day |  |  |
| Private                                                        | 251                     | 110277                | 18750           | 85818                 | 4398                  | 1140                | 636                     | 1248                    | 33                            |  |  |
| Public                                                         | 389                     | 123463                | 28264           | 84425                 | 4321                  | 187                 | 163                     | 1364                    | 15                            |  |  |
| Total                                                          | 640                     | 233740                | 47014           | 170243                | 8719                  | 1327                | 799                     | 2612                    | 48                            |  |  |