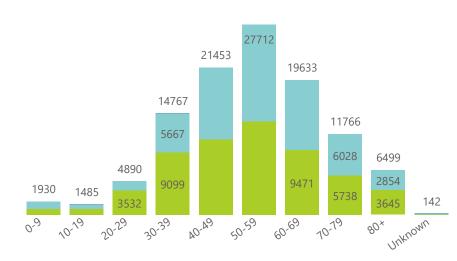

## NICD COVID-19 Surveillance in Selected Hospitals

Private

The number of reported admissions may change day-to-day as enrolled facilities back-capture historical data. There are some discharges and deaths that are in the process of being updated in Gauteng hospitals which will change the outcomes. The data below refer to admitted patients with laboratory-confirmed COVID-19.

NATIONAL INSTITUTE FOR COMMUNICABLE DISEASES

● Female ● Male ● Unknown

Female Male