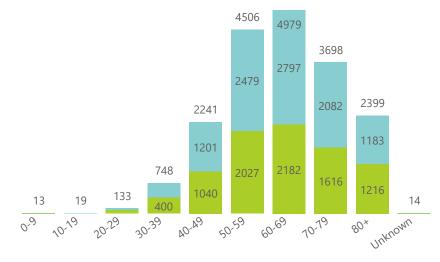

## NICD COVID-19 Surveillance in Selected Hospitals

Private

The number of reported admissions may change day-to-day as enrolled facilities back-capture historical data. The Western Cape government has been unable to provide daily data on patients who are on oxygen or ventilated. The data below refer to admitted patients with laboratory-confirmed COVID-19.

NATIONAL INSTITUTE FOR COMMUNICABLE DISEASES

| Summary of reported COVID-19 admissions by province |               |                         |                       |                 |                       |                       |                     |                         |                         |                               |
|-----------------------------------------------------|---------------|-------------------------|-----------------------|-----------------|-----------------------|-----------------------|---------------------|-------------------------|-------------------------|-------------------------------|
| •                                                   | Province      | Facilities<br>Reporting | Admissions<br>to Date | Died to<br>Date | Discharged<br>to date | Currently<br>Admitted | Currently<br>in ICU | Currently<br>Ventilated | Currently<br>Oxygenated | Admissions in<br>Previous Day |
|                                                     | Eastern Cape  | 18                      | 9275                  | 2238            | 6828                  | 172                   | 58                  | 20                      | 44                      | 2                             |
|                                                     | Free State    | 20                      | 5759                  | 950             | 4601                  | 141                   | 27                  | 24                      | 56                      | 2                             |
|                                                     | Gauteng       | 91                      | 34564                 | 5283            | 27041                 | 1932                  | 502                 | 269                     | 419                     | 13                            |
|                                                     | KwaZulu-Natal | 45                      | 26301                 | 4785            | 20139                 | 1050                  | 242                 | 118                     | 325                     | 4                             |
|                                                     | Limpopo       | 7                       | 4128                  | 913             | 3041                  | 108                   | 15                  | 14                      | 32                      | 1                             |
|                                                     | Mpumalanga    | 9                       | 4421                  | 633             | 3586                  | 155                   | 61                  | 31                      | 84                      | 2                             |
|                                                     | North West    | 12                      | 5327                  | 634             | 4230                  | 209                   | 56                  | 38                      | 99                      | 5                             |
|                                                     | Northern Cape | 8                       | 2104                  | 289             | 1681                  | 60                    | 19                  | 13                      | 20                      | 2                             |
|                                                     | Western Cape  | 41                      | 18398                 | 3025            | 14671                 | 571                   | 160                 | 109                     | 169                     | 2                             |
|                                                     | Total         | 251                     | 110277                | 18750           | 85818                 | 4398                  | 1140                | 636                     | 1248                    | 33                            |