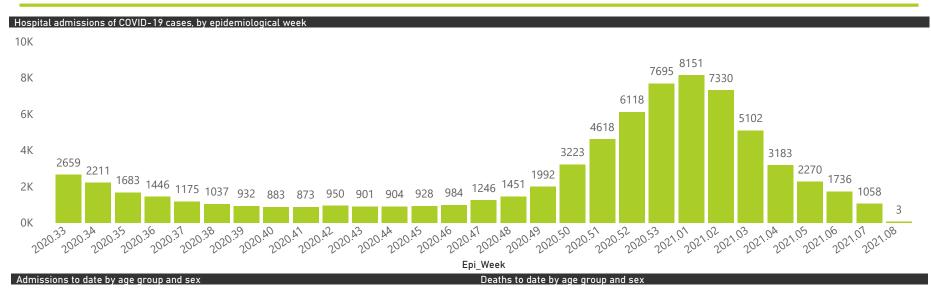

|  |  |
| Total                                                          | 640                     | 233740                | 47014           | 170243                | 8719                  | 1327                | 799                     | 2612                    | 48                            |  |  |

#### Daily current In-Patients over time



## NICD COVID-19 Surveillance in Selected Hospitals

Private



The number of reported admissions may change day-to-day as enrolled facilities back-capture historical data. There are some discharges and deaths that are in the process of being updated in Gauteng hospitals which will change the outcomes. The data below refer to admitted patients with laboratory-confirmed COVID-19.

NATIONAL INSTITUTE FOR COMMUNICABLE DISEASES







● Female ● Male ● Unknown



Female Male



## NICD COVID-19 Surveillance in Selected Hospitals

Private



The number of reported admissions may change day-to-day as enrolled facilities back-capture historical data. The Western Cape government has been unable to provide daily data on patients who are on oxygen or ventilated. The data below refer to admitted patients with laboratory-confirmed COVID-19.

NATIONAL INSTITUTE FOR COMMUNICABLE DISEASES

| Summary of reported COVID-19 admissions by province |               |                         |                       |                 |                       |                       |                     |                         |                         |                               |
|----------------------------------------------