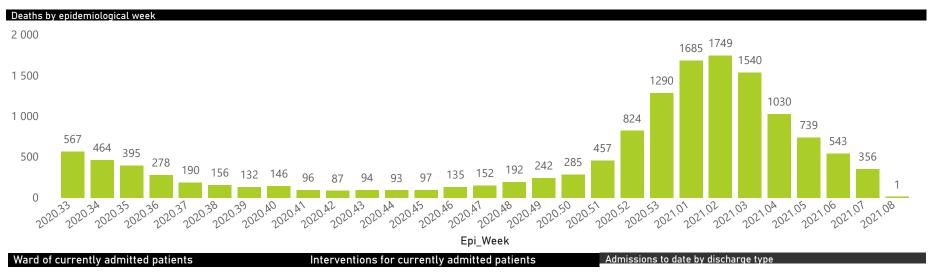

Total                                                          | 640                     | 233740                | 47014           | 170243                | 8719                  | 1327                | 799                     | 2612                    | 48                            |  |  |

#### Daily current In-Patients over time



## NICD COVID-19 Surveillance in Selected Hospitals

Private



The number of reported admissions may change day-to-day as enrolled facilities back-capture historical data. There are some discharges and deaths that are in the process of being updated in Gauteng hospitals which will change the outcomes. The data below refer to admitted patients with laboratory-confirmed COVID-19.

NATIONAL INSTITUTE FOR COMMUNICABLE DISEASES







● Female ● Male ● Unknown



Female Male



## NICD COVID-19 Surveillance in Selected Hospitals

Private



The number of reported admissions may change day-to-day as enrolled facilities back-capture historical data. The Western Cape government has been unable to provide daily data on patients who are on oxygen or ventilated. The data below refer to admitted patients with laboratory-confirmed COVID-19.

NATIONAL INSTITUTE FOR COMMUNICABLE DISEASES

| Summary of reported COVID-19 admissions by province |               |                         |                       |                 |                       |                       |                     |                         |                         |                               |
|-----------------------------------------------------|---------------|---------