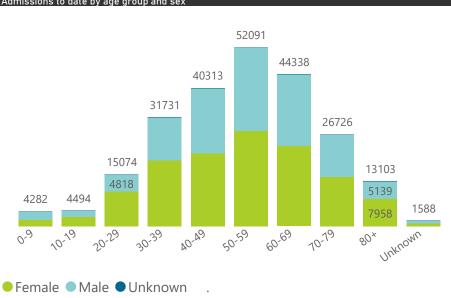

#### NICD COVID-19 Surveillance in Selected Hospitals

National

The number of reported admissions may change day-to-day as enrolled facilities back-capture historical data. There are some discharges and deaths that are in the process of being updated in Gauteng hospitals which will change the outcomes. The data below refer to admitted patients with laboratory-confirmed COVID-19.

NATIONAL INSTITUTE FOR COMMUNICABLE DISEASES

| Summary of reported COVID-19 admissions by province |               |                         |                       |                 |                       |                       |                     |                         |                         |                               |
|-----------------------------------------------------|---------------|-------------------------|-----------------------|-----------------|-----------------------|-----------------------|---------------------|-------------------------|-------------------------|-------------------------------|
| •                                                   | Province      | Facilities<br>Reporting | Admissions<br>to Date | Died to<br>Date | Discharged<br>to date | Currently<br>Admitted | Currently<br>in ICU | Currently<br>Ventilated | Currently<br>Oxygenated | Admissions in<br>Previous Day |
|                                                     | Eastern Cape  | 18                      | 9275                  | 2238            | 6828                  | 172                   | 58                  | 20                      | 44                      | 2                             |
|                                                     | Free State    | 20                      | 5759                  | 950             | 4601                  | 141                   | 27                  | 24                      | 56                      | 2                             |
|                                                     | Gauteng       | 91                      | 34564                 | 5283            | 27041                 | 1932                  | 502                 | 269                     | 419                     | 13                            |
|                                                     | KwaZulu-Natal | 45                      | 26301                 | 4785            | 20139                 | 1050                  | 242                 | 118                     | 325                     | 4                             |
|                                                     | Limpopo       | 7                       | 4128                  | 913             | 3041                  | 108                   | 15                  | 14                      | 32                      | 1                             |
|                                                     | Mpumalanga    | 9                       | 4421                  | 633             | 3586                  | 155                   | 61                  | 31                      | 84                      | 2                             |
|                                                     | North West    | 12                      | 5327                  | 634             | 4230                  | 209                   | 56                  | 38                      | 99                      | 5                             |
|                                                     | Northern Cape | 8                       | 2104                  | 289             | 1681                  | 60                    | 19                  | 13                      | 20                      | 2                             |
|                                                     | Western Cape  | 41                      | 18398                 | 3025            | 14671                 | 571                   | 160                 | 109                     | 169                     | 2                             |
|                                                     | Total         | 251                     | 110277                | 18750           | 85818                 | 4398                  | 1140                | 636                     | 1248                    | 33                            |

#### Summary of reported COVID-19 admissions by hospital group

| Hospital_Group                  | Facilities<br>Reporting<br>▼ | Admissions<br>to Date | Died to<br>Date | Discharged<br>to date | Currently<br>Admitted | Currently<br>in ICU | Currently<br>Ventilated | Currently<br>Oxygenated | Admissions in<br>Previous Day |
|---------------------------------|------------------------------|-----------------------|-----------------|-----------------------|-----------------------|---------------------|-------------------------|-------------------------|-------------------------------|
| NHN                             | 69                           | 12854                 | 1912            | 9622                  | 577                   | 73                  | 70                      | 249                     | 5                             |
| Netcare                         | 58                           | 30861                 | 6095            | 23218                 | 1346                  | 422                 | 208                     | 18                      | 10                            |
| Life Healthcare                 | 50                           | 25076                 | 4206            | 20282                 | 555                   | 254                 | 75                      | 280                     | 5                             |
| Mediclinic                      | 48                           | 27206                 | 4610            | 21742                 | 728                   | 228                 | 191                     | 329                     | 8                             |
| Lenmed                          | 10                           | 6298                  | 708             | 4847                  | 627                   | 79                  | 38                      | 111                     | 5                             |
| Clinix                          | 6                            | 1450                  | 152             | 976                   | 284                   | 43                  | 31                      | 169                     | 0                             |
| JMH                             | 5                            | 1841                  | 316             | 1429                  | 68                    | 4                   | 0                       | 33                      | 0                             |
| Melomed                         | 5                            | 4691                  | 751             | 3702                  | 213                   | 37                  | 23                      | 59                      | 0                             |
| Total                           | 251                          | 110277                | 18750           | 85818                 | 4398                  | 1140                | 636                     | 1248                    | 33                            |
| Hospital admissions by province |                              |                       |                 |                       |                       |                     |                         |                         |                               |

Province 💿 Eastern Cape 🗣 Free State 🔍 Gauteng 🔍 KwaZulu-Natal 🌑 Limpopo 🛑 Mpumalanga 🜑 North West 🜑 Northern Cape 🗨 Western Cape