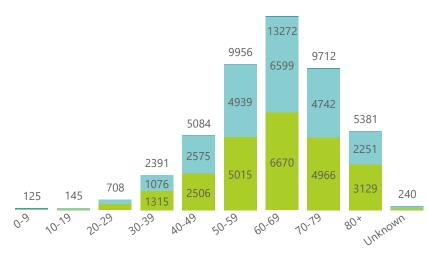

#### NICD COVID-19 Surveillance in Selected Hospitals

National

The number of reported admissions may change day-to-day as enrolled facilities back-capture historical data. There are some discharges and deaths that are in the process of being updated in Gauteng hospitals which will change the outcomes. The data below refer to admitted patients with laboratory-confirmed COVID-19.

## NICD COVID-19 Surveillance in Selected Hospitals

Private

The number of reported admissions may change day-to-day as enrolled facilities back-capture historical data. There are some discharges and deaths that are in the process of being updated in Gauteng hospitals which will change the outcomes. The data below refer to admitted patients with laboratory-confirmed COVID-19.

NATIONAL INSTITUTE FOR COMMUNICABLE DISEASES

● Female ● Male ● Unknown

Female Male