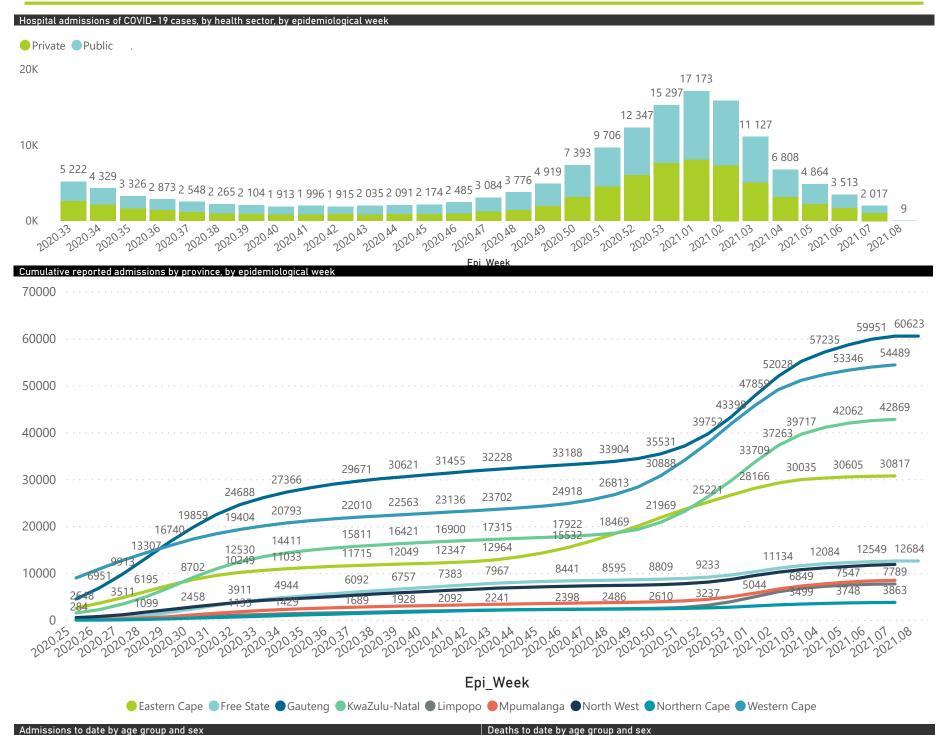

#### NICD COVID-19 Surveillance in Selected Hospitals

National

The number of reported admissions may change day-to-day as enrolled facilities back-capture historical data. There are some discharges and deaths that are in the process of being updated in Gauteng hospitals which will change the outcomes. The data below refer to admitted patients with laboratory-confirmed COVID-19.

#### Daily current In-Patients over time