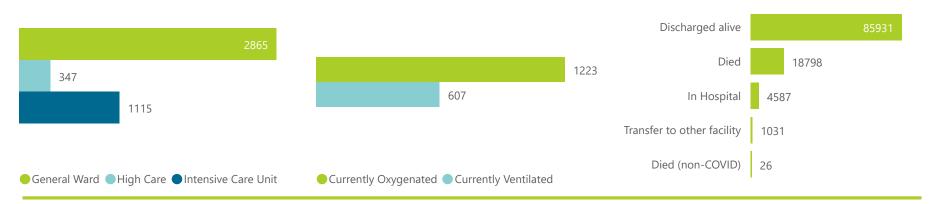

NATIONAL INSTITUTE FOR COMMUNICABLE DISEASES

| Summary of reported COVID-19 admissions by province, by sector |                         |                       |                 |                       |                       |                     |                         |                         |                               |  |
|----------------------------------------------------------------|-------------------------|-----------------------|-----------------|-----------------------|-----------------------|---------------------|-------------------------|-------------------------|-------------------------------|--|
| Sector                                                         | Facilities<br>Reporting | Admissions<br>to Date | Died to<br>Date | Discharged<br>to date | Currently<br>Admitted | Currently<br>in ICU | Currently<br>Ventilated | Currently<br>Oxygenated | Admissions in<br>Previous Day |  |
| Private                                                        | 251                     | 110373                | 18798           | 85931                 | 4327                  | 1115                | 607                     | 1223                    | 29                            |  |
| Public                                                         | 389                     | 124051                | 28405           | 84826                 | 4335                  | 185                 | 155                     | 1354                    | 53                            |  |
| Total                                                          | 640                     | 234424                | 47203           | 170757                | 8662                  | 1300                | 762                     | 2577                    | 82                            |  |

MATIONAL INSTITUTE FOR COMMUNICABLE DISEASES

| Summary of reported COVID-19 admissions by province |                         |                       |                 |                       |                       |                     |                         |                         |                               |  |
|-----------------------------------------------------|-------------------------|-----------------------|-----------------|-----------------------|-----------------------|---------------------|-------------------------|-------------------------|-------------------------------|--|
| Province                                            | Facilities<br>Reporting | Admissions<br>to Date | Died to<br>Date | Discharged<br>to date | Currently<br>Admitted | Currently<br>in ICU | Currently<br>Ventilated | Currently<br>Oxygenated | Admissions in<br>Previous Day |  |
| Eastern Cape                                        | 18                      | 9279                  | 2238            | 6833                  | 170                   | 56                  | 19                      | 46                      | 2                             |  |
| Free State                                          | 20                      | 5764                  | 951             | 4610                  | 136                   | 28                  | 26                      | 53                      | 3                             |  |
| Gauteng                                             | 91                      | 34595                 | 5298            | 27076                 | 1911                  | 489                 | 256                     | 415                     | 17                            |  |
| KwaZulu-Natal                                       | 45                      | 26322                 | 4803            | 20162                 | 1030                  | 235                 | 112                     | 317                     | 1                             |  |
| Limpopo                                             | 7                       | 4128                  | 915             | 3046                  | 101                   | 16                  | 12                      | 32                      | 0                             |  |
| Mpumalanga                                          | 9                       | 4428                  | 635             | 3591                  | 155                   | 60                  | 28                      | 83                      | 0                             |  |
| North West                                          | 12                      | 5341                  | 636             | 4241                  | 209                   | 54                  | 38                      | 96                      | 1                             |  |
| Northern Cape                                       | 8                       | 2108                  | 290             | 1685                  | 57                    | 20                  | 14                      | 20                      | 0                             |  |
| Western Cape                                        | 41                      | 18408                 | 3032            | 14687                 | 558                   | 157                 | 102                     | 161                     | 5                             |  |
| Total                                               | 251                     | 110373                | 18798           | 85931                 | 4327                  | 1115                | 607                     | 1223                    | 29                            |  |