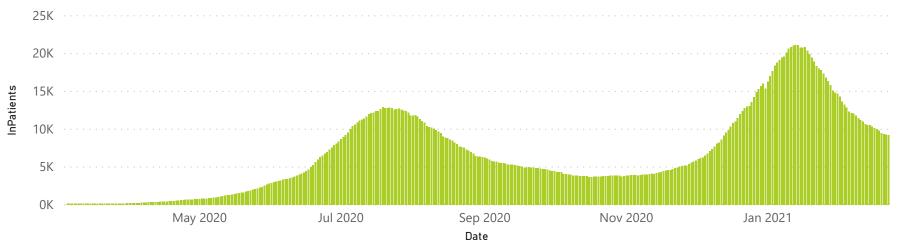

798           | 85931                 | 4327                  | 1115                | 607                     | 1223                    | 29                            |  |
| Public                                                         | 389                     | 124051                | 28405           | 84826                 | 4335                  | 185                 | 155                     | 1354                    | 53                            |  |
| Total                                                          | 640                     | 234424                | 47203           | 170757                | 8662                  | 1300                | 762                     | 2577                    | 82                            |  |

#### Daily current In-Patients over time



## NICD COVID-19 Surveillance in Selected Hospitals

Private



The number of reported admissions may change day-to-day as enrolled facilities back-capture historical data. There are some discharges and deaths that are in the process of being updated in Gauteng hospitals which will change the outcomes. The data below refer to admitted patients with laboratory-confirmed COVID-19.

NATIONAL INSTITUTE FOR COMMUNICABLE DISEASES







● Female ● Male ● Unknown



Female Male



## NICD COVID-19 Surveillance in Selected Hospitals

Private



The number of reported admissions may change day-to-day as enrolled facilities back-capture historical data. The Western Cape government has been unable to provide daily data on patients who are on oxygen or ventilated. The data below refer to admitted pa