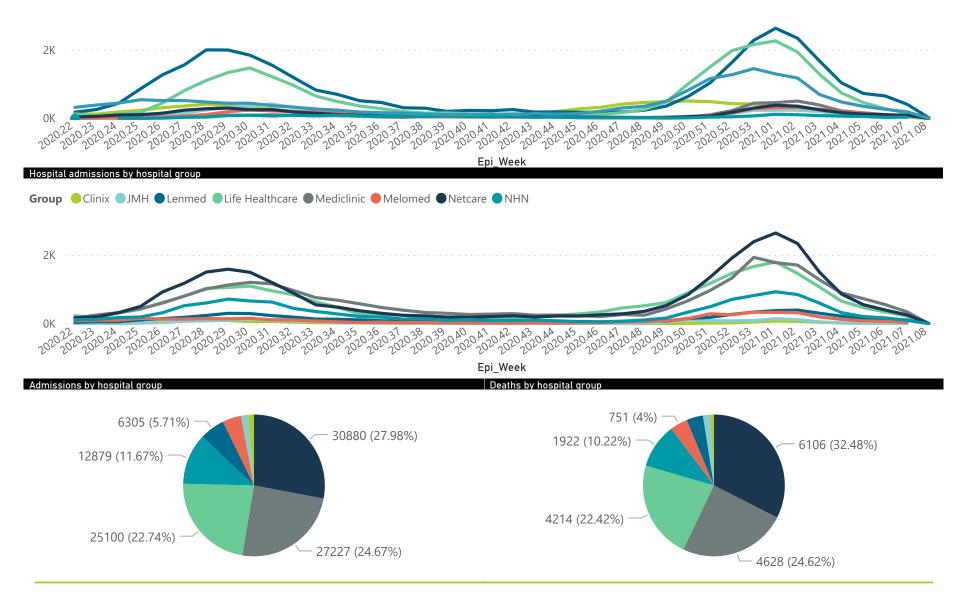

#### Summary of reported COVID-19 admissions by hospital group

| Hospital_Group                  | Facilities<br>Reporting<br>▼ | Admissions<br>to Date | Died to<br>Date | Discharged<br>to date | Currently<br>Admitted | Currently<br>in ICU | Currently<br>Ventilated | Currently<br>Oxygenated | Admissions in<br>Previous Day |
|---------------------------------|------------------------------|-----------------------|-----------------|-----------------------|-----------------------|---------------------|-------------------------|-------------------------|-------------------------------|
| NHN                             | 69                           | 12879                 | 1922            | 9654                  | 557                   | 72                  | 67                      | 238                     | 4                             |
| Netcare                         | 58                           | 30880                 | 6106            | 23252                 | 1319                  | 403                 | 195                     | 17                      | 12                            |
| Life Healthcare                 | 50                           | 25100                 | 4214            | 20295                 | 558                   | 249                 | 74                      | 276                     | 7                             |
| Mediclinic                      | 48                           | 27227                 | 4628            | 21774                 | 699                   | 226                 | 179                     | 320                     | 2                             |
| Lenmed                          | 10                           | 6305                  | 709             | 4849                  | 629                   | 80                  | 38                      | 112                     | 4                             |
| Clinix                          | 6                            | 1450                  | 152             | 976                   | 284                   | 44                  | 31                      | 168                     | 0                             |
| JMH                             | 5                            | 1841                  | 316             | 1429                  | 68                    | 4                   | 0                       | 33                      | 0                             |
| Melomed                         | 5                            | 4691                  | 751             | 3702                  | 213                   | 37                  | 23                      | 59                      | 0                             |
| Total                           | 251                          | 110373                | 18798           | 85931                 | 4327                  | 1115                | 607                     | 1223                    | 29                            |
| Hospital admissions by province |                              |                       |                 |                       |                       |                     |                         |                         |                               |