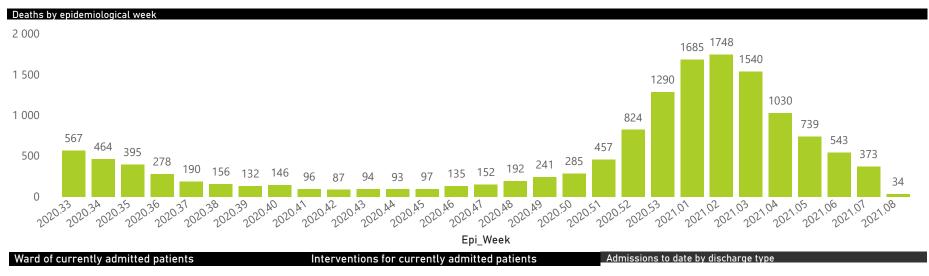

| Total                                                          | 640                     | 234424                | 47203           | 170757                | 8662                  | 1300                | 762                     | 2577                    | 82                            |  |

#### Daily current In-Patients over time



## NICD COVID-19 Surveillance in Selected Hospitals

Private



The number of reported admissions may change day-to-day as enrolled facilities back-capture historical data. There are some discharges and deaths that are in the process of being updated in Gauteng hospitals which will change the outcomes. The data below refer to admitted patients with laboratory-confirmed COVID-19.

NATIONAL INSTITUTE FOR COMMUNICABLE DISEASES







● Female ● Male ● Unknown



Female Male



## NICD COVID-19 Surveillance in Selected Hospitals

Private



The number of reported admissions may change day-to-day as enrolled facilities back-capture historical data. The Western Cape government has been unable to provide daily data on patients who are on oxygen or ventilated. The data below refer to admitted patients with laboratory-confirmed COVID-19.

MATIONAL INSTITUTE FOR COMMUNICABLE DISEASES

| Summary of reported COVID-19 admissions by province |                         |                       |                 |                       |                       |                     |                         |                         |                               |  |
|-----------------------------------------------------|-------------------------|------------