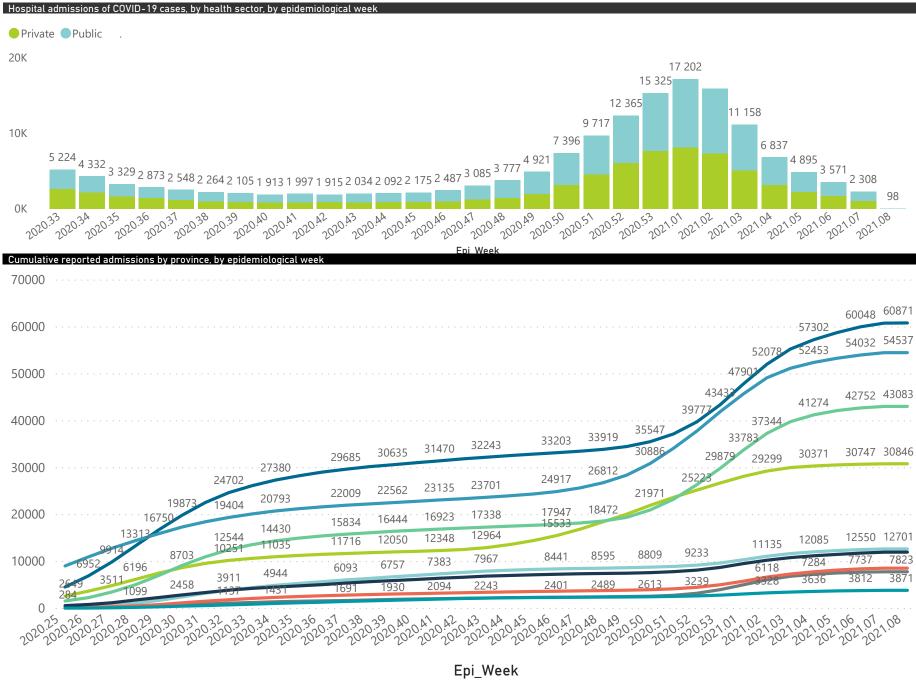

### NICD COVID-19 Surveillance in Selected Hospitals

National

The number of reported admissions may change day-to-day as enrolled facilities back-capture historical data. There are some discharges and deaths that are in the process of being updated in Gauteng hospitals which will change the outcomes. The data below refer to admitted patients with laboratory-confirmed COVID-19.

## NICD COVID-19 Surveillance in Selected Hospitals

Private

The number of reported admissions may change day-to-day as enrolled facilities back-capture historical data. There are some discharges and deaths that are in the process of being updated in Gauteng hospitals which will change the outcomes. The data below refer to admitted patients with laboratory-confirmed COVID-19.