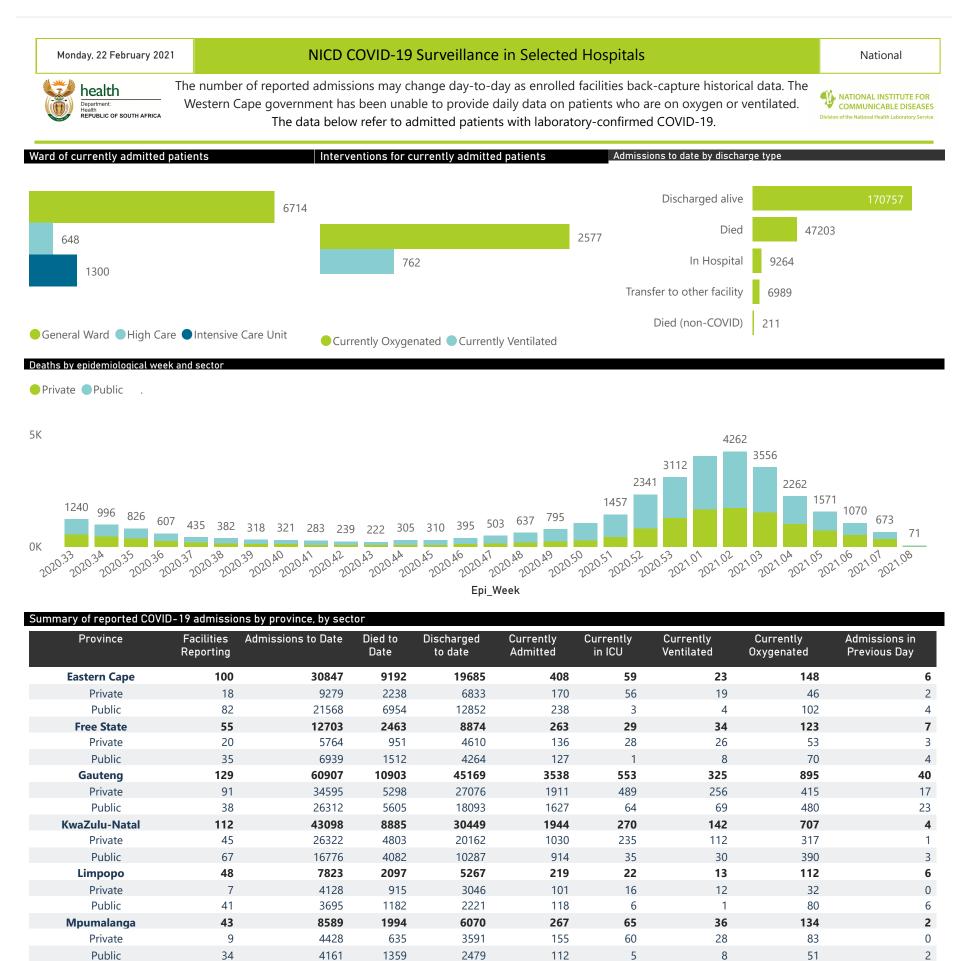

# NICD COVID-19 Surveillance in Selected Hospitals

National

health Department: Health REPUBLIC OF SOUTH AFRICA

The number of reported admissions may change day-to-day as enrolled facilities back-capture historical data. The Western Cape government has been unable to provide daily data on patients who are on oxygen or ventilated. The data below refer to admitted patients with laboratory-confirmed COVID-19.