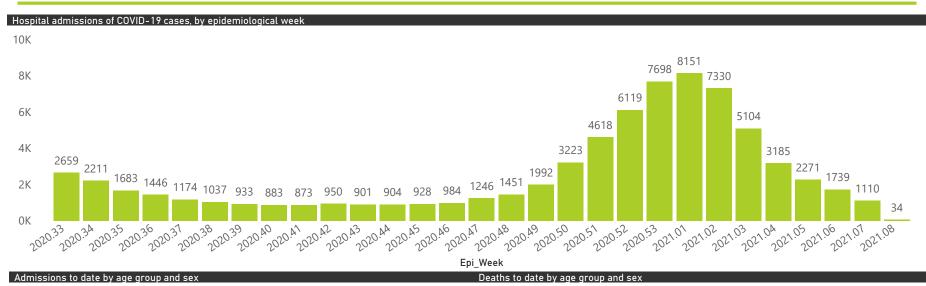

3                            |  |
| Total                                                          | 640                     | 234424                | 47203           | 170757                | 8662                  | 1300                | 762                     | 2577                    | 82                            |  |

#### Daily current In-Patients over time



## NICD COVID-19 Surveillance in Selected Hospitals

Private



The number of reported admissions may change day-to-day as enrolled facilities back-capture historical data. There are some discharges and deaths that are in the process of being updated in Gauteng hospitals which will change the outcomes. The data below refer to admitted patients with laboratory-confirmed COVID-19.

NATIONAL INSTITUTE FOR COMMUNICABLE DISEASES







● Female ● Male ● Unknown



Female Male



## NICD COVID-19 Surveillance in Selected Hospitals

Private



The number of reported admissions may change day-to-day as enrolled facilities back-capture historical data. The Western Cape government has been unable to provide daily data on patients who are on oxygen or ventilated. The data below refer to admitted patients with laboratory-confirmed COVID-19.

MATIONAL INSTITUTE FOR COMMUNICABLE DISEASES

| Summary of reported COVID-19 admissions by province |                         |                       |                 |                       |                       |                     |                         |                         |                               |  |
|-----------------------------------------------------|-----