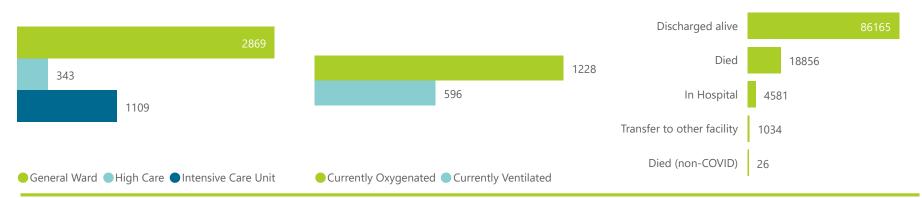

NATIONAL INSTITUTE FOR COMMUNICABLE DISEASES

| Summary of reported COVID-19 admissions by province, by sector |                         |                       |                 |                       |                       |                     |                         |                         |                               |  |
|----------------------------------------------------------------|-------------------------|-----------------------|-----------------|-----------------------|-----------------------|---------------------|-------------------------|-------------------------|-------------------------------|--|
| Sector                                                         | Facilities<br>Reporting | Admissions<br>to Date | Died to<br>Date | Discharged<br>to date | Currently<br>Admitted | Currently<br>in ICU | Currently<br>Ventilated | Currently<br>Oxygenated | Admissions in<br>Previous Day |  |
| Private                                                        | 251                     | 110662                | 18856           | 86165                 | 4321                  | 1109                | 596                     | 1228                    | 101                           |  |
| Public                                                         | 389                     | 124678                | 28573           | 85349                 | 4218                  | 182                 | 157                     | 1325                    | 79                            |  |
| Total                                                          | 640                     | 235340                | 47429           | 171514                | 8539                  | 1291                | 753                     | 2553                    | 180                           |  |

MATIONAL INSTITUTE FOR COMMUNICABLE DISEASES

| Summary of reported COVID-19 admissions by province |                         |                       |                 |                       |                       |                     |                         |                         |                               |
|-----------------------------------------------------|-------------------------|-----------------------|-----------------|-----------------------|-----------------------|---------------------|-------------------------|-------------------------|-------------------------------|
| Province                                            | Facilities<br>Reporting | Admissions<br>to Date | Died to<br>Date | Discharged<br>to date | Currently<br>Admitted | Currently<br>in ICU | Currently<br>Ventilated | Currently<br>Oxygenated | Admissions in<br>Previous Day |
| Eastern Cape                                        | 18                      | 9288                  | 2241            | 6842                  | 167                   | 53                  | 18                      | 44                      | 1                             |
| Free State                                          | 20                      | 5780                  | 954             | 4628                  | 130                   | 31                  | 25                      | 50                      | 2                             |
| Gauteng                                             | 91                      | 34701                 | 5325            | 27147                 | 1919                  | 489                 | 250                     | 421                     | 40                            |
| KwaZulu-Natal                                       | 45                      | 26370                 | 4809            | 20191                 | 1043                  | 229                 | 108                     | 319                     | 22                            |
| Limpopo                                             | 7                       | 4134                  | 918             | 3054                  | 96                    | 14                  | 12                      | 32                      | 2                             |
| Mpumalanga                                          | 9                       | 4461                  | 638             | 3610                  | 165                   | 58                  | 24                      | 93                      | 9                             |
| North West                                          | 12                      | 5354                  | 638             | 4263                  | 198                   | 50                  | 35                      | 97                      | 5                             |
| Northern Cape                                       | 8                       | 2110                  | 290             | 1686                  | 58                    | 20                  | 15                      | 19                      | 2                             |
| Western Cape                                        | 41                      | 18464                 | 3043            | 14744                 | 545                   | 165                 | 109                     | 153                     | 18                            |
| Total                                               | 251                     | 110662                | 18856           | 86165                 | 4321                  | 1109                | 596                     | 1228                    | 101                           |