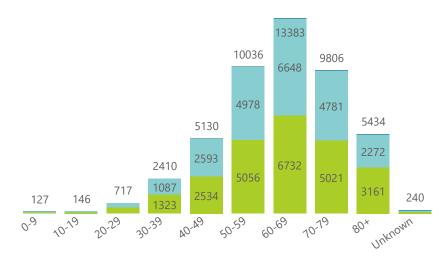

NATIONAL INSTITUTE FOR COMMUNICABLE DISEASES

🔴 Eastern Cape 🔵 Free State 🔵 Gauteng 🔵 KwaZulu-Natal 💭 Limpopo 🛑 Mpumalanga 🌑 North West 🌑 Northern Cape 🔵 Western Cape

Admissions to date by age group and sex