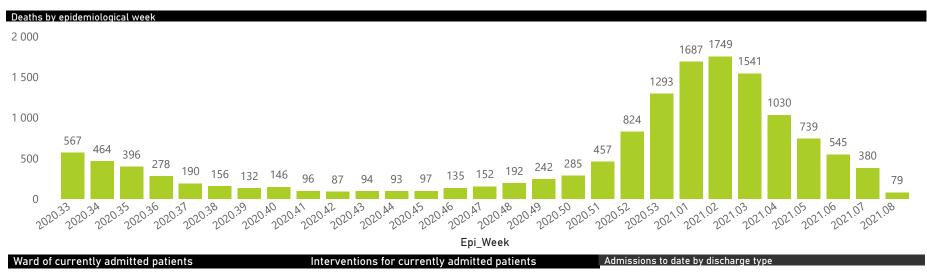

# NICD COVID-19 Surveillance in Selected Hospitals

National

The number of reported admissions may change day-to-day as enrolled facilities back-capture historical data. The Western Cape government has been unable to provide daily data on patients who are on oxygen or ventilated. Department: Health REPUBLIC OF SOUTH AFRICA The data below refer to admitted patients with laboratory-confirmed COVID-19.