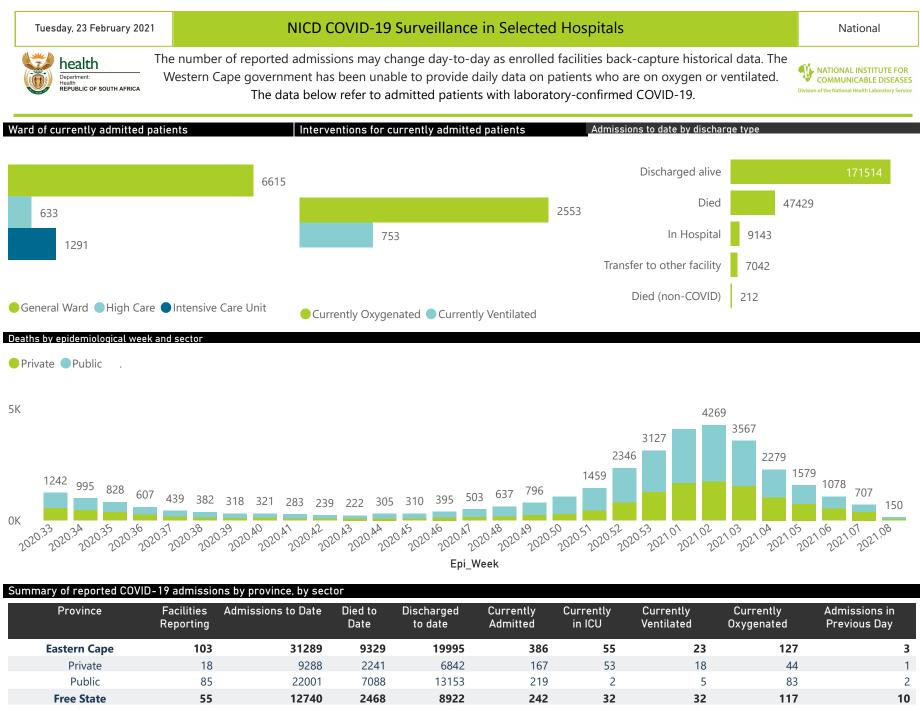

# NICD COVID-19 Surveillance in Selected Hospitals

National

The number of reported admissions may change day-to-day as enrolled facilities back-capture historical data. The Western Cape government has been unable to provide daily data on patients who are on oxygen or ventilated. Department: Health REPUBLIC OF SOUTH AFRICA The data below refer to admitted patients with laboratory-confirmed COVID-19.

NATIONAL INSTITUTE FOR COMMUNICABLE DISEASES

| Summary of reported COVID-19 admissions by province, by sector |                         |                       |                 |                       |                       |                     |                         |                         |                               |  |
|----------------------------------------------------------------|-------------------------|-----------------------|-----------------|-----------------------|-----------------------|---------------------|-------------------------|-------------------------|-------------------------------|--|
| Sector                                                         | Facilities<br>Reporting | Admissions<br>to Date | Died to<br>Date | Discharged<br>to date | Currently<br>Admitted | Currently<br>in ICU | Currently<br>Ventilated | Currently<br>Oxygenated | Admissions in<br>Previous Day |  |
| Private                                                        | 251                     | 110662                | 18856           | 86165                 | 4321                  | 1109                | 596                     | 1228                    | 101                           |  |
| Public                                                         | 389                     | 124678                | 28573           | 85349                 | 4218                  | 182                 | 157                     | 1325                    | 79                            |  |
| Total                                                          | 640                     | 235340                | 47429           | 171514                | 8539                  | 1291                | 753                     | 2553                    | 180                           |  |

### Daily current In-Patients over time