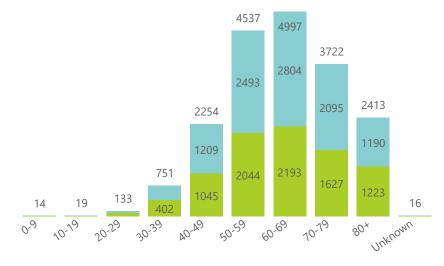

Deaths to date by age group and sex

| Province      | Facilities<br>Reporting | Admissions to Date | Died to<br>Date | Discharged<br>to date | Currently<br>Admitted | Currently<br>in ICU | Currently<br>Ventilated | Currently<br>Oxygenated | Admissions in<br>Previous Day |
|---------------|-------------------------|--------------------|-----------------|-----------------------|-----------------------|---------------------|-------------------------|-------------------------|-------------------------------|
| Eastern Cape  | 103                     | 31289              | 9329            | 19995                 | 386                   | 55                  | 23                      | 127                     | 3                             |
| Private       | 18                      | 9288               | 2241            | 6842                  | 167                   | 53                  | 18                      | 44                      | 1                             |
| Public        | 85                      | 22001              | 7088            | 13153                 | 219                   | 2                   | 5                       | 83                      | 2                             |
| Free State    | 55                      | 12740              | 2468            | 8922                  | 242                   | 32                  | 32                      | 117                     | 10                            |
| Private       | 20                      | 5780               | 954             | 4628                  | 130                   | 31                  | 25                      | 50                      | 2                             |
| Public        | 35                      | 6960               | 1514            | 4294                  | 112                   | 1                   | 7                       | 67                      | 8                             |
| Gauteng       | 129                     | 61197              | 10986           | 45378                 | 3534                  | 553                 | 319                     | 911                     | 64                            |
| Private       | 91                      | 34701              | 5325            | 27147                 | 1919                  | 489                 | 250                     | 421                     | 40                            |
| Public        | 38                      | 26496              | 5661            | 18231                 | 1615                  | 64                  | 69                      | 490                     | 24                            |
| KwaZulu-Natal | 112                     | 43402              | 8953            | 30679                 | 1913                  | 261                 | 141                     | 689                     | 34                            |
| Private       | 45                      | 26370              | 4809            | 20191                 | 1043                  | 229                 | 108                     | 319                     | 22                            |
| Public        | 67                      | 17032              | 4144            | 10488                 | 870                   | 32                  | 33                      | 370                     | 12                            |
| Limpopo       | 48                      | 7876               | 2108            | 5304                  | 224                   | 21                  | 13                      | 118                     | 5                             |
| Private       | 7                       | 4134               | 918             | 3054                  | 96                    | 14                  | 12                      | 32                      | 2                             |
| Public        | 41                      | 3742               | 1190            | 2250                  | 128                   | 7                   | 1                       | 86                      | 3                             |
| Mpumalanga    | 40                      | 8236               | 1886            | 5824                  | 281                   | 62                  | 30                      | 147                     | 16                            |
| Private       | 9                       | 4461               | 638             | 3610                  | 165                   | 58                  | 24                      | 93                      | 9                             |
| Public        | 31                      | 3775               | 1248            | 2214                  | 116                   | 4                   | 6                       | 54                      | 7                             |
| North West    | 28                      | 12050              | 1437            | 9219                  | 382                   | 56                  | 39                      | 145                     | 7                             |
| Private       | 12                      | 5354               | 638             | 4263                  | 198                   | 50                  | 35                      | 97                      | 5                             |
| Public        | 16                      | 6696               | 799             | 4956                  | 184                   | 6                   | 4                       | 48                      | 2                             |
| Northern Cape | 25                      | 3879               | 653             | 2745                  | 302                   | 36                  | 47                      | 146                     | 7                             |
| Private       | 8                       | 2110               | 290             | 1686                  | 58                    | 20                  | 15                      | 19                      | 2                             |
| Public        | 17                      | 1769               | 363             | 1059                  | 244                   | 16                  | 32                      | 127                     | 5                             |
| Western Cape  | 100                     | 54671              | 9609            | 43448                 | 1275                  | 215                 | 109                     | 153                     | 34                            |
| Private       | 41                      | 18464              | 3043            | 14744                 | 545                   | 165                 | 109                     | 153                     | 18                            |
| Public        | 59                      | 36207              | 6566            | 28704                 | 730                   | 50                  |                         |                         | 16                            |
| Total         | 640                     | 235340             | 47429           | 171514                | 8539                  | 1291                | 753                     | 2553                    | 180                           |