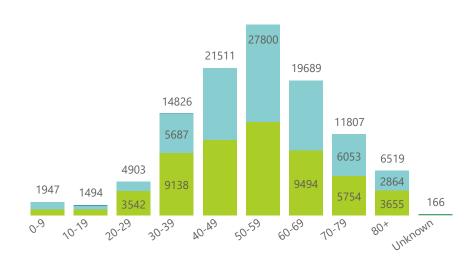

NATIONAL INSTITUTE FOR COMMUNICABLE DISEASES

🔴 Eastern Cape 🔵 Free State 🔵 Gauteng 🔵 KwaZulu-Natal 💭 Limpopo 🛑 Mpumalanga 🌑 North West 🌑 Northern Cape 🔵 Western Cape

Admissions to date by age group and sex