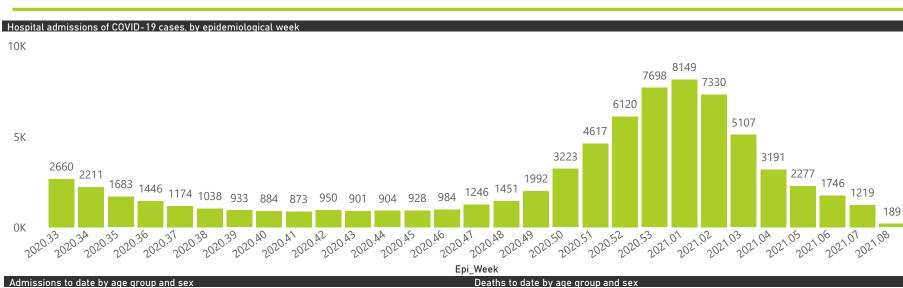

## NICD COVID-19 Surveillance in Selected Hospitals

National

The number of reported admissions may change day-to-day as enrolled facilities back-capture historical data. There are some discharges and deaths that are in the process of being updated in Gauteng hospitals which will change the outcomes. The data below refer to admitted patients with laboratory-confirmed COVID-19.