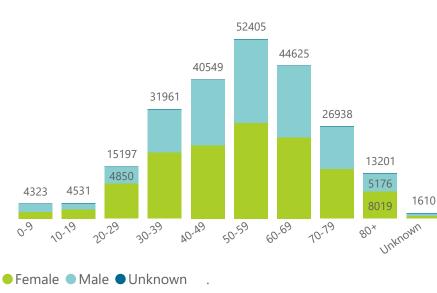

NATIONAL INSTITUTE FOR COMMUNICABLE DISEASES

🔴 Eastern Cape 🔵 Free State 🔵 Gauteng 🔵 KwaZulu-Natal 💭 Limpopo 🛑 Mpumalanga 🌑 North West 🌑 Northern Cape 🔵 Western Cape

Admissions to date by age group and sex