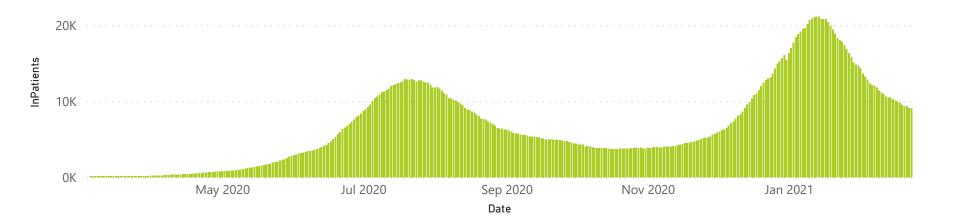

8856           | 86165                 | 4321                  | 1109                | 596                     | 1228                    | 101                           |  |
| Public                                                         | 389                     | 124678                | 28573           | 85349                 | 4218                  | 182                 | 157                     | 1325                    | 79                            |  |
| Total                                                          | 640                     | 235340                | 47429           | 171514                | 8539                  | 1291                | 753                     | 2553                    | 180                           |  |

### Daily current In-Patients over time



## NICD COVID-19 Surveillance in Selected Hospitals

Private



The number of reported admissions may change day-to-day as enrolled facilities back-capture historical data. There are some discharges and deaths that are in the process of being updated in Gauteng hospitals which will change the outcomes. The data below refer to admitted patients with laboratory-confirmed COVID-19.

NATIONAL INSTITUTE FOR COMMUNICABLE DISEASES







🗕 Female 🔍 Male 🗨 Unknown



Female Male



## NICD COVID-19 Surveillance in Selected Hospitals

Private



The number of reported admissions may change day-to-day as enrolled facilities back-capture historical data. The Western Cape government has been unable to provide daily data on patients who are on oxygen or ventilated. The data below refer to admitted pa