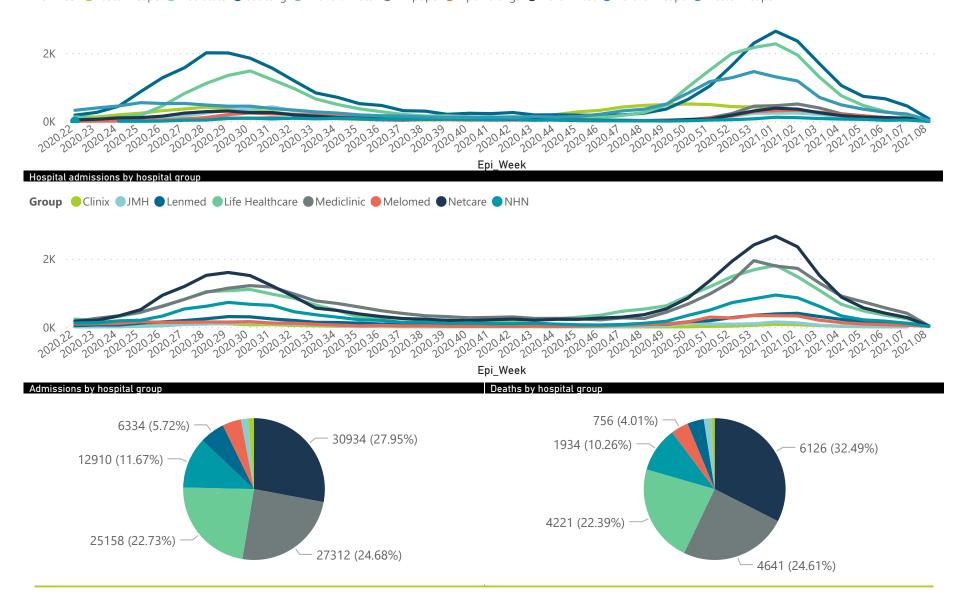

#### Summary of reported COVID-19 admissions by hospital group

| Hospital_Group  | Facilities<br>Reporting<br>▼ | Admissions<br>to Date | Died to<br>Date | Discharged<br>to date | Currently<br>Admitted | Currently<br>in ICU | Currently<br>Ventilated | Currently<br>Oxygenated | Admissions in<br>Previous Day |
|-----------------|------------------------------|-----------------------|-----------------|-----------------------|-----------------------|---------------------|-------------------------|-------------------------|-------------------------------|
| NHN             | 69                           | 12910                 | 1934            | 9695                  | 532                   | 69                  | 65                      | 224                     | 13                            |
| Netcare         | 58                           | 30934                 | 6126            | 23301                 | 1302                  | 399                 | 195                     | 17                      | 15                            |
| Life Healthcare | 50                           | 25158                 | 4221            | 20344                 | 560                   | 247                 | 73                      | 275                     | 24                            |
| Mediclinic      | 48                           | 27312                 | 4641            | 21830                 | 717                   | 224                 | 172                     | 335                     | 9                             |
| Lenmed          | 10                           | 6334                  | 710             | 4856                  | 650                   | 81                  | 37                      | 117                     | 23                            |
| Clinix          | 6                            | 1450                  | 152             | 976                   | 284                   | 44                  | 31                      | 168                     | 0                             |
| JMH             | 5                            | 1841                  | 316             | 1429                  | 68                    | 4                   | 0                       | 33                      | 0                             |
| Melomed         | 5                            | 4723                  | 756             | 3734                  | 208                   | 41                  | 23                      | 59                      | 17                            |
| Total           | 251                          | 110662                | 18856           | 86165                 | 4321                  | 1109                | 596                     | 1228                    | 101                           |

Hospital admissions by province

Province Eastern Cape Free State Gauteng KwaZulu-Natal Limpopo Mpumalanga North West Northern Cape Western Cape