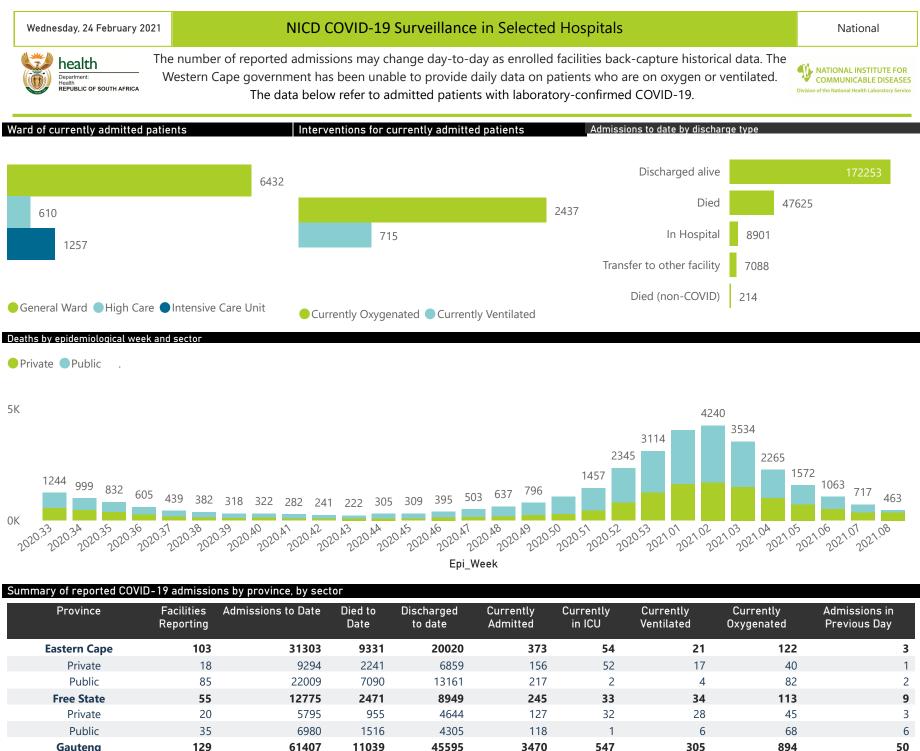

Wednesday, 24 February 2021

## NICD COVID-19 Surveillance in Selected Hospitals

National

70000

The number of reported admissions may change day-to-day as enrolled facilities back-capture historical data. There are some discharges and deaths that are in the process of being updated in Gauteng hospitals which will change the outcomes. The data below refer to admitted patients with laboratory-confirmed COVID-19.

NATIONAL INSTITUTE FOR COMMUNICABLE DISEASES

| Summary of reported COVID-19 admissions by province, by sector |                         |                       |                 |                       |                       |                     |                         |                         |                               |  |
|----------------------------------------------------------------|-------------------------|-----------------------|-----------------|-----------------------|-----------------------|---------------------|-------------------------|-------------------------|-------------------------------|--|
| Sector                                                         | Facilities<br>Reporting | Admissions<br>to Date | Died to<br>Date | Discharged<br>to date | Currently<br>Admitted | Currently<br>in ICU | Currently<br>Ventilated | Currently<br>Oxygenated | Admissions in<br>Previous Day |  |
| Private                                                        | 251                     | 110890                | 18897           | 86433                 | 4238                  | 1073                | 566                     | 1168                    | 79                            |  |
| Public                                                         | 390                     | 125191                | 28728           | 85820                 | 4061                  | 184                 | 149                     | 1269                    | 81                            |  |
| Total                                                          | 641                     | 236081                | 47625           | 172253                | 8299                  | 1257                | 715                     | 2437                    | 160                           |  |