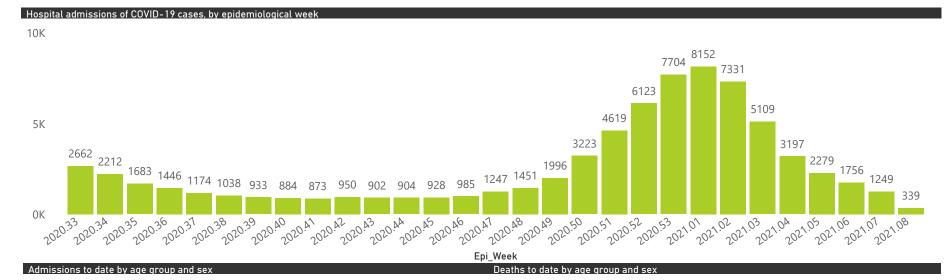

## NICD COVID-19 Surveillance in Selected Hospitals

National

70000

The number of reported admissions may change day-to-day as enrolled facilities back-capture historical data. There are some discharges and deaths that are in the process of being updated in Gauteng hospitals which will change the outcomes. The data below refer to admitted patients with laboratory-confirmed COVID-19.

NATIONAL INSTITUTE FOR COMMUNICABLE DISEASES

11 211

2021.04

6 9 1 9

2021.05

4 963

2021.06

<sup>3 637</sup> 2 641

2021.01

655

2021.08