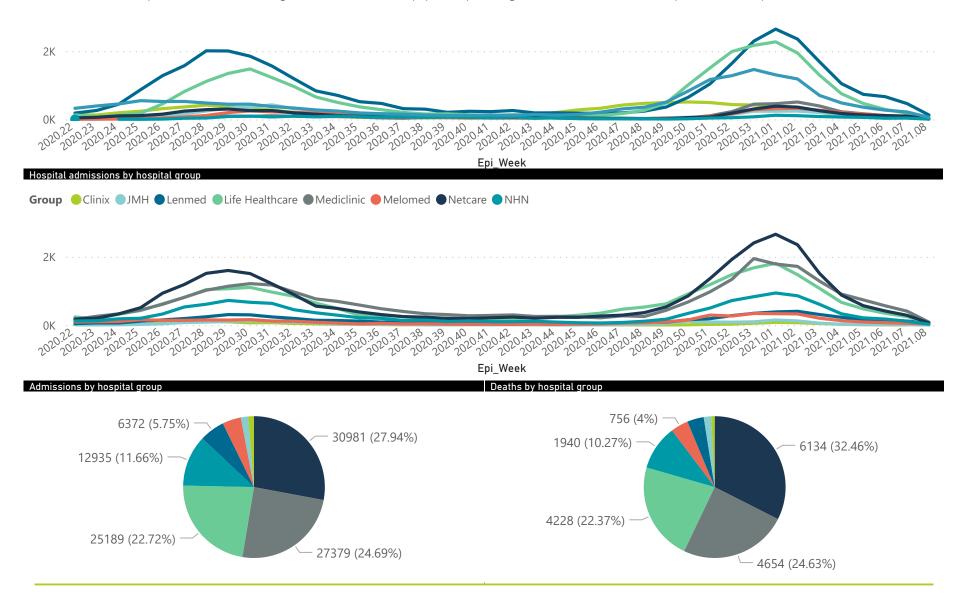

#### Summary of reported COVID-19 admissions by hospital group

| Hospital_Group  | Facilities<br>Reporting<br>▼ | Admissions<br>to Date | Died to<br>Date | Discharged<br>to date | Currently<br>Admitted | Currently<br>in ICU | Currently<br>Ventilated | Currently<br>Oxygenated | Admissions in<br>Previous Day |
|-----------------|------------------------------|-----------------------|-----------------|-----------------------|-----------------------|---------------------|-------------------------|-------------------------|-------------------------------|
| NHN             | 69                           | 12935                 | 1940            | 9724                  | 519                   | 62                  | 56                      | 219                     | 4                             |
| Netcare         | 58                           | 30981                 | 6134            | 23359                 | 1282                  | 391                 | 187                     | 17                      | 19                            |
| Life Healthcare | 50                           | 25189                 | 4228            | 20406                 | 522                   | 245                 | 70                      | 253                     | 8                             |
| Mediclinic      | 48                           | 27379                 | 4654            | 21915                 | 687                   | 213                 | 163                     | 312                     | 19                            |
| Lenmed          | 10                           | 6372                  | 715             | 4875                  | 664                   | 74                  | 36                      | 116                     | 20                            |
| Clinix          | 6                            | 1450                  | 152             | 976                   | 285                   | 44                  | 31                      | 168                     | 0                             |
| JMH             | 5                            | 1850                  | 318             | 1444                  | 60                    | 3                   | 0                       | 24                      | 0                             |
| Melomed         | 5                            | 4734                  | 756             | 3734                  | 219                   | 41                  | 23                      | 59                      | 9                             |
| Total           | 251                          | 110890                | 18897           | 86433                 | 4238                  | 1073                | 566                     | 1168                    | 79                            |