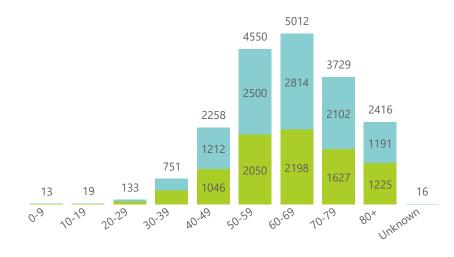

● Female ● Male ● Unknown

Deaths to date by age group and sex

|  | Public        | 35  | 6980  | 1516  | 4305  | 118  | 1   | 6   |
|--|---------------|-----|-------|-------|-------|------|-----|-----|
|  | Gauteng       | 129 | 61407 | 11039 | 45595 | 3470 | 547 | 305 |
|  | Private       | 91  | 34779 | 5332  | 27236 | 1901 | 483 | 241 |
|  | Public        | 38  | 26628 | 5707  | 18359 | 1569 | 64  | 64  |
|  | KwaZulu-Natal | 112 | 43672 | 9048  | 30944 | 1788 | 242 | 131 |
|  | Private       | 45  | 26424 | 4823  | 20251 | 1021 | 212 | 100 |
|  | Public        | 67  | 17248 | 4225  | 10693 | 767  | 30  | 31  |
|  | Limpopo       | 48  | 7915  | 2121  | 5340  | 212  | 21  | 15  |
|  | Private       | 7   | 4144  | 919   | 3061  | 98   | 14  | 12  |
|  | Public        | 41  | 3771  | 1202  | 2279  | 114  | 7   | 3   |
|  | Mpumalanga    | 40  | 8270  | 1899  | 5861  | 264  | 67  | 30  |
|  | Private       | 9   | 4471  | 640   | 3631  | 153  | 62  | 23  |
|  | Public        | 31  | 3799  | 1259  | 2230  | 111  | 5   | 7   |
|  | North West    | 29  | 12097 | 1442  | 9257  | 383  | 52  | 36  |
|  | Drivata       | 10  | E2C4  | 642   | 1276  | 101  | 10  | 24  |