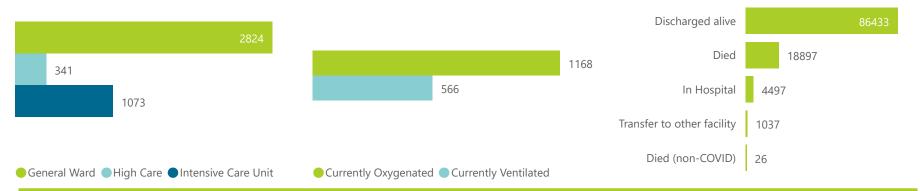

NATIONAL INSTITUTE FOR COMMUNICABLE DISEASES

| Summary of reported COVID-19 admissions by province, by sector |                         |                       |                 |                       |                       |                     |                         |                         |                               |  |
|----------------------------------------------------------------|-------------------------|-----------------------|-----------------|-----------------------|-----------------------|---------------------|-------------------------|-------------------------|-------------------------------|--|
| Sector                                                         | Facilities<br>Reporting | Admissions<br>to Date | Died to<br>Date | Discharged<br>to date | Currently<br>Admitted | Currently<br>in ICU | Currently<br>Ventilated | Currently<br>Oxygenated | Admissions in<br>Previous Day |  |
| Private                                                        | 251                     | 110890                | 18897           | 86433                 | 4238                  | 1073                | 566                     | 1168                    | 79                            |  |
| Public                                                         | 390                     | 125191                | 28728           | 85820                 | 4061                  | 184                 | 149                     | 1269                    | 81                            |  |
| Total                                                          | 641                     | 236081                | 47625           | 172253                | 8299                  | 1257                | 715                     | 2437                    | 160                           |  |

MATIONAL INSTITUTE FOR COMMUNICABLE DISEASES

| Summary of reported COVID-19 admissions by province |                         |                       |                 |                       |                       |                     |                         |                         |                               |
|-----------------------------------------------------|-------------------------|-----------------------|-----------------|-----------------------|-----------------------|---------------------|-------------------------|-------------------------|-------------------------------|
| Province                                            | Facilities<br>Reporting | Admissions<br>to Date | Died to<br>Date | Discharged<br>to date | Currently<br>Admitted | Currently<br>in ICU | Currently<br>Ventilated | Currently<br>Oxygenated | Admissions in<br>Previous Day |
| Eastern Cape                                        | 18                      | 9294                  | 2241            | 6859                  | 156                   | 52                  | 17                      | 40                      | 1                             |
| Free State                                          | 20                      | 5795                  | 955             | 4644                  | 127                   | 32                  | 28                      | 45                      | 3                             |
| Gauteng                                             | 91                      | 34779                 | 5332            | 27236                 | 1901                  | 483                 | 241                     | 413                     | 36                            |
| KwaZulu-Natal                                       | 45                      | 26424                 | 4823            | 20251                 | 1021                  | 212                 | 100                     | 299                     | 9                             |
| Limpopo                                             | 7                       | 4144                  | 919             | 3061                  | 98                    | 14                  | 12                      | 29                      | 0                             |
| Mpumalanga                                          | 9                       | 4471                  | 640             | 3631                  | 153                   | 62                  | 23                      | 79                      | 5                             |
| North West                                          | 12                      | 5364                  | 642             | 4276                  | 191                   | 48                  | 34                      | 93                      | 2                             |
| Northern Cape                                       | 8                       | 2121                  | 293             | 1695                  | 57                    | 16                  | 12                      | 20                      | 4                             |
| Western Cape                                        | 41                      | 18498                 | 3052            | 14780                 | 534                   | 154                 | 99                      | 150                     | 19                            |
| Total                                               | 251                     | 110890                | 18897           | 86433                 | 4238                  | 1073                | 566                     | 1168                    | 79                            |

#### Summary of reported COVID-19 admissions by hospital group

| Hospital_Group  | Facilities<br>Reporting<br>▼ | Admissions<br>to Date | Died to<br>Date | Discharged<br>to date | Currently<br>Admitted | Currently<br>in ICU | Currently<br>Ventilated | Currently<br>Oxygenated | Admissions in<br>Previous Day |
|-----------------|------------------------------|-----------------------|-----------------|-----------------------|-----------------------|---------------------|-------------------------|-------------------------|-------------------------------|
| NHN             | 69                           | 12935                 | 1940            | 9724                  | 519                   | 62                  | 56                      | 219                     | 4                             |
| Netcare         | 58                           | 30981                 | 6134            | 23359                 | 1282                  | 391                 | 187                     | 17                      | 19                            |
| Life Healthcare | 50                           | 25189                 | 4228            | 20406                 | 522                   | 245                 | 70                      | 253                     | 8                             |
| Mediclinic      | 48                           | 27379                 | 4654            | 21915                 | 687                   | 213                 | 163                     | 312                     | 19                            |
| Lenmed          | 10                           | 6372                  | 715             | 4875                  | 664                   | 74                  | 36                      | 116                     | 20                            |
| Clinix          | 6                            | 1450                  | 152             | 976                   | 285                   | 44                  | 31                      | 168                     | 0                             |
| JMH             | 5                            | 1850                  | 318             | 1444                  | 60                    | 3                   | 0                       | 24                      | 0                             |
| Melomed         | 5                            | 4734                  | 756             | 3734                  | 219                   | 41                  | 23                      | 59                      | 9                             |
| Total           | 251                          | 110890                | 18897           | 86433                 | 4238                  | 1073                | 566                     | 1168                    | 79                            |