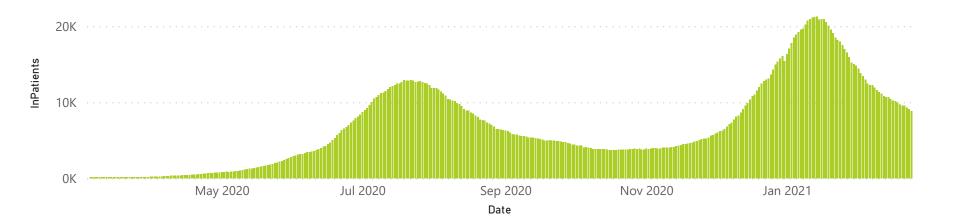

8897           | 86433                 | 4238                  | 1073                | 566                     | 1168                    | 79                            |  |
| Public                                                         | 390                     | 125191                | 28728           | 85820                 | 4061                  | 184                 | 149                     | 1269                    | 81                            |  |
| Total                                                          | 641                     | 236081                | 47625           | 172253                | 8299                  | 1257                | 715                     | 2437                    | 160                           |  |

### Daily current In-Patients over time



#### Wednesday, 24 February 2021

# NICD COVID-19 Surveillance in Selected Hospitals

Private



The number of reported admissions may change day-to-day as enrolled facilities back-capture historical data. There are some discharges and deaths that are in the process of being updated in Gauteng hospitals which will change the outcomes. The data below refer to admitted patients with laboratory-confirmed COVID-19.

NATIONAL INSTITUTE FOR COMMUNICABLE DISEASES







Female Male Unknown





Female Male .

Wednesday, 24 February 20...

# NICD COVID-19 Surveillance in Selected Hospitals

Private



The number of reported admissions may change day-to-day as enrolled facilities back-capture historical data. The Western Cape government has been unable to provide daily data on patients who are on