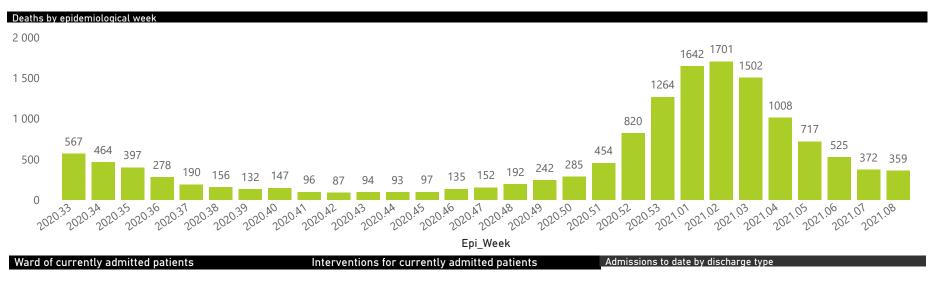

# NICD COVID-19 Surveillance in Selected Hospitals

National

health Department: Health REPUBLIC OF SOUTH AFRICA

The number of reported admissions may change day-to-day as enrolled facilities back-capture historical data. The Western Cape government has been unable to provide daily data on patients who are on oxygen or ventilated. The data below refer to admitted patients with laboratory-confirmed COVID-19.