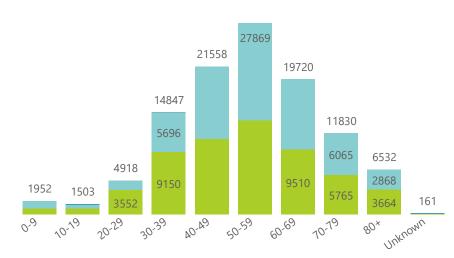

Epi Week

● Eastern Cape ● Free State ● Gauteng ● KwaZulu-Natal ● Limpopo ● Mpumalanga ● North West ● Northern Cape ● Western Cape

Admissions to date by age group and sex 52546 44764 40670 32076 27023 15269 13249 4872 5187 4556 4322 1606 10-19 20-29 30-39 40-49 50-59 60-69 10-79 0.9 Unknown 80× ● Female ● Male ● Unknown