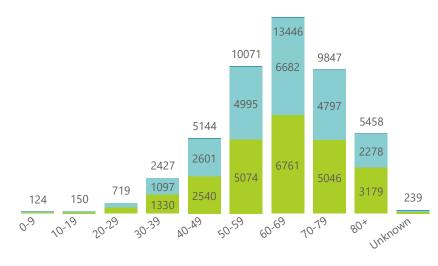

Epi Week

● Eastern Cape ● Free State ● Gauteng ● KwaZulu-Natal ● Limpopo ● Mpumalanga ● North West ● Northern Cape ● Western Cape

Admissions to date by age group and sex 52546 44764 40670 32076 27023 15269 13249 4872 5187 4556 4322 1606 10-19 20-29 30-39 40-49 50-59 60-69 10-79 0.9 Unknown 80× ● Female ● Male ● Unknown