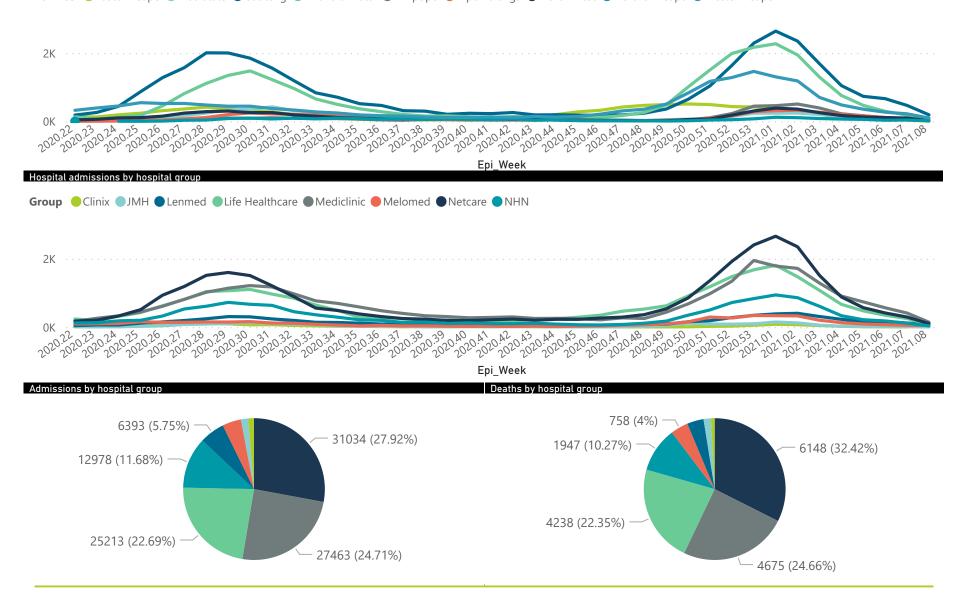

#### Daily current In-Patients over time

#### Summary of reported COVID-19 admissions by hospital group

| Hospital_Group  | Facilities<br>Reporting<br>▼ | Admissions<br>to Date | Died to<br>Date | Discharged<br>to date | Currently<br>Admitted | Currently<br>in ICU | Currently<br>Ventilated | Currently<br>Oxygenated | Admissions in<br>Previous Day |
|-----------------|------------------------------|-----------------------|-----------------|-----------------------|-----------------------|---------------------|-------------------------|-------------------------|-------------------------------|
| NHN             | 69                           | 12978                 | 1947            | 9763                  | 516                   | 62                  | 56                      | 184                     | 4                             |
| Netcare         | 58                           | 31034                 | 6148            | 23429                 | 1251                  | 376                 | 183                     | 19                      | 28                            |
| Life Healthcare | 50                           | 25213                 | 4238            | 20450                 | 491                   | 235                 | 63                      | 242                     | 5                             |
| Mediclinic      | 48                           | 27463                 | 4675            | 22009                 | 654                   | 206                 | 155                     | 292                     | 18                            |
| Lenmed          | 10                           | 6393                  | 716             | 4881                  | 676                   | 74                  | 35                      | 118                     | 14                            |
| Clinix          | 6                            | 1450                  | 161             | 992                   | 259                   | 39                  | 26                      | 149                     | 0                             |
| JMH             | 5                            | 1851                  | 318             | 1444                  | 61                    | 3                   | 0                       | 24                      | 0                             |
| Melomed         | 5                            | 4752                  | 758             | 3748                  | 221                   | 41                  | 22                      | 54                      | 13                            |
| Total           | 251                          | 111134                | 18961           | 86716                 | 4129                  | 1036                | 540                     | 1082                    | 82                            |

Hospital admissions by province

Province Eastern Cape Free State Gauteng KwaZulu-Natal Limpopo Mpumalanga North West Northern Cape Western Cape