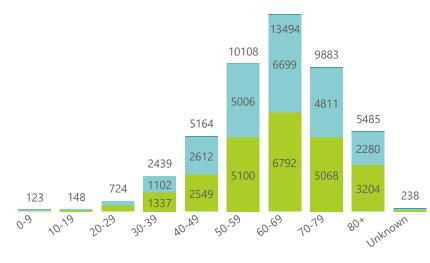

NATIONAL INSTITUTE FOR COMMUNICABLE DISEASES

● Eastern Cape ● Free State ● Gauteng ● KwaZulu-Natal ● Limpopo ● Mpumalanga ● North West ● Northern Cape ● Western Cape

1624

Admissions to date by age group and sex 52708 44868 40790 32170 27107 15342 13291 4897 5199 4607 4376 10-19 20-29 30-39 40-49 50-59 60-69 10-79 0.9 Unknown 80×