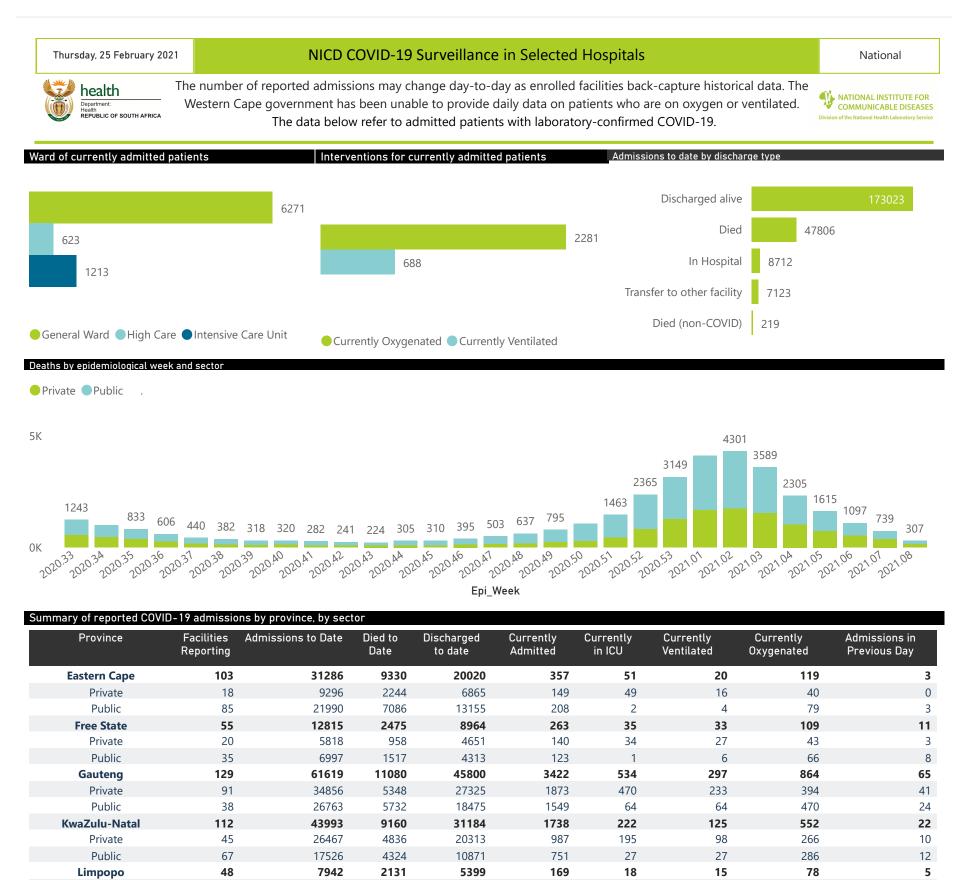

### NICD COVID-19 Surveillance in Selected Hospitals

National

The number of reported admissions may change day-to-day as enrolled facilities back-capture historical data. There are some discharges and deaths that are in the process of being updated in Gauteng hospitals which will change the outcomes. The data below refer to admitted patients with laboratory-confirmed COVID-19.

NATIONAL INSTITUTE FOR COMMUNICABLE DISEASES

| Summary of reported COVID-19 admissions by province, by sector |                         |                       |                 |                       |                       |                     |                         |                         |                               |  |  |
|----------------------------------------------------------------|-------------------------|-----------------------|-----------------|-----------------------|-----------------------|---------------------|-------------------------|-------------------------|-------------------------------|--|--|
| Sector                                                         | Facilities<br>Reporting | Admissions<br>to Date | Died to<br>Date | Discharged<br>to date | Currently<br>Admitted | Currently<br>in ICU | Currently<br>Ventilated | Currently<br>Oxygenated | Admissions in<br>Previous Day |  |  |
| Private                                                        | 251                     | 111134                | 18961           | 86716                 | 4129                  | 1036                | 540                     | 1082                    | 82                            |  |  |
| Public                                                         | 390                     | 125749                | 28845           | 86307                 | 3978                  | 177                 | 148                     | 1199                    | 77                            |  |  |
| Total                                                          | 641                     | 236883                | 47806           | 173023                | 8107                  | 1213                | 688                     | 2281                    | 159                           |  |  |

MATIONAL INSTITUTE FOR COMMUNICABLE DISEASES

| Summary of reported COVID-19 admissions by province |               |                         |                       |                 |                       |                       |                     |                         |                         |                               |
|-----------------------------------------------------|---------------|-------------------------|-----------------------|-----------------|-----------------------|-----------------------|---------------------|-------------------------|-------------------------|-------------------------------|
| •                                                   | Province      | Facilities<br>Reporting | Admissions<br>to Date | Died to<br>Date | Discharged<br>to date | Currently<br>Admitted | Currently<br>in ICU | Currently<br>Ventilated | Currently<br>Oxygenated | Admissions in<br>Previous Day |
|                                                     | Eastern Cape  | 18                      | 9296                  | 2244            | 6865                  | 149                   | 49                  | 16                      | 40                      | 0                             |
|                                                     | Free State    | 20                      | 5818                  | 958             | 4651                  | 140                   | 34                  | 27                      | 43                      | 3                             |
|                                                     | Gauteng       | 91                      | 34856                 | 5348            | 27325                 | 1873                  | 470                 | 233                     | 394                     | 41                            |
|                                                     | KwaZulu-Natal | 45                      | 26467                 | 4836            | 20313                 | 987                   | 195                 | 98                      | 266                     | 10                            |
|                                                     | Limpopo       | 7                       | 4151                  | 921             | 3075                  | 89                    | 14                  | 12                      | 28                      | 3                             |
|                                                     | Mpumalanga    | 9                       | 4481                  | 645             | 3649                  | 139                   | 59                  | 24                      | 70                      | 2                             |
|                                                     | North West    | 12                      | 5372                  | 656             | 4303                  | 157                   | 45                  | 28                      | 73                      | 3                             |
|                                                     | Northern Cape | 8                       | 2133                  | 294             | 1698                  | 63                    | 15                  | 10                      | 24                      | 4                             |
|                                                     | Western Cape  | 41                      | 18560                 | 3059            | 14837                 | 532                   | 155                 | 92                      | 144                     | 16                            |
|                                                     | Total         | 251                     | 111134                | 18961           | 86716                 | 4129                  | 1036                | 540                     | 1082                    | 82                            |