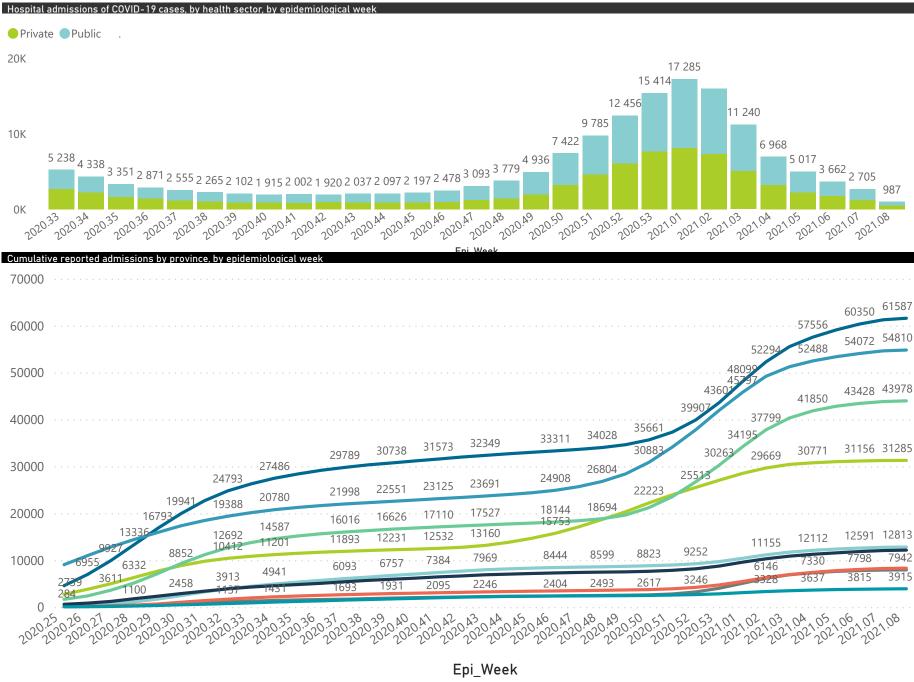

### NICD COVID-19 Surveillance in Selected Hospitals

National

The number of reported admissions may change day-to-day as enrolled facilities back-capture historical data. There are some discharges and deaths that are in the process of being updated in Gauteng hospitals which will change the outcomes. The data below refer to admitted patients with laboratory-confirmed COVID-19.

# NICD COVID-19 Surveillance in Selected Hospitals

National

The number of reported admissions may change day-to-day as enrolled facilities back-capture historical data. The Western Cape government has been unable to provide daily data on patients who are on oxygen or ventilated. Department: Health REPUBLIC OF SOUTH AFRICA The data below refer to admitted patients with laboratory-confirmed COVID-19.