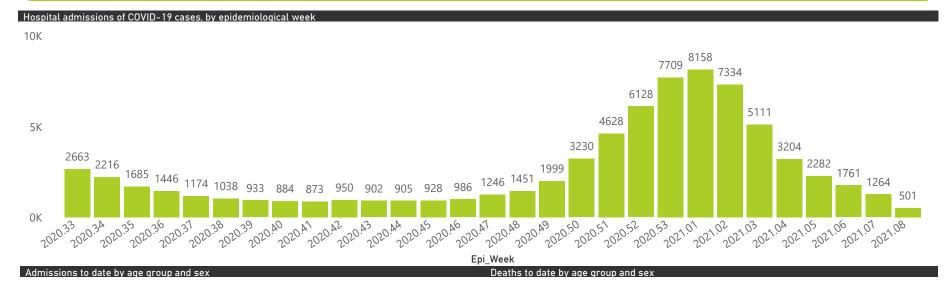

### NICD COVID-19 Surveillance in Selected Hospitals

National

The number of reported admissions may change day-to-day as enrolled facilities back-capture historical data. There are some discharges and deaths that are in the process of being updated in Gauteng hospitals which will change the outcomes. The data below refer to admitted patients with laboratory-confirmed COVID-19.