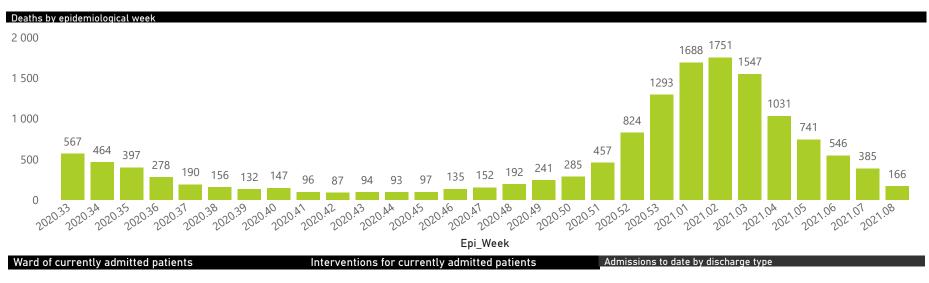

# NICD COVID-19 Surveillance in Selected Hospitals

National

The number of reported admissions may change day-to-day as enrolled facilities back-capture historical data. The Western Cape government has been unable to provide daily data on patients who are on oxygen or ventilated. Department: Health REPUBLIC OF SOUTH AFRICA The data below refer to admitted patients with laboratory-confirmed COVID-19.