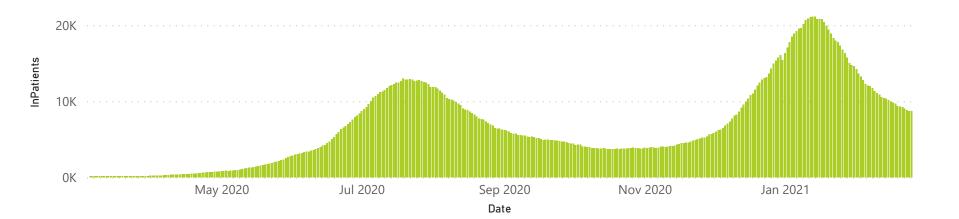

| 86716                 | 4129                  | 1036                | 540                     | 1082                    | 82                            |  |  |
| Public                                                         | 390                     | 125749                | 28845           | 86307                 | 3978                  | 177                 | 148                     | 1199                    | 77                            |  |  |
| Total                                                          | 641                     | 236883                | 47806           | 173023                | 8107                  | 1213                | 688                     | 2281                    | 159                           |  |  |

#### Daily current In-Patients over time



## NICD COVID-19 Surveillance in Selected Hospitals

Private



The number of reported admissions may change day-to-day as enrolled facilities back-capture historical data. There are some discharges and deaths that are in the process of being updated in Gauteng hospitals which will change the outcomes. The data below refer to admitted patients with laboratory-confirmed COVID-19.

NATIONAL INSTITUTE FOR COMMUNICABLE DISEASES







Female Male Unknown





## NICD COVID-19 Surveillance in Selected Hospitals

Private



The number of reported admissions may change day-to-day as enrolled facilities back-capture historical data. The Western Cape government has been unable to provide daily data on patients who are on oxygen or ventilated. The data below refer to admitted patients with laborat