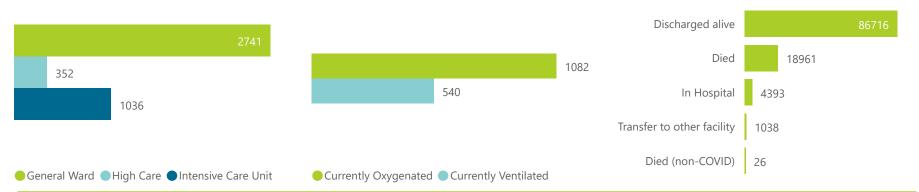

NATIONAL INSTITUTE FOR COMMUNICABLE DISEASES

| Summary of reported COVID-19 admissions by province, by sector |                         |                       |                 |                       |                       |                     |                         |                         |                               |  |  |
|----------------------------------------------------------------|-------------------------|-----------------------|-----------------|-----------------------|-----------------------|---------------------|-------------------------|-------------------------|-------------------------------|--|--|
| Sector                                                         | Facilities<br>Reporting | Admissions<br>to Date | Died to<br>Date | Discharged<br>to date | Currently<br>Admitted | Currently<br>in ICU | Currently<br>Ventilated | Currently<br>Oxygenated | Admissions in<br>Previous Day |  |  |
| Private                                                        | 251                     | 111134                | 18961           | 86716                 | 4129                  | 1036                | 540                     | 1082                    | 82                            |  |  |
| Public                                                         | 390                     | 125749                | 28845           | 86307                 | 3978                  | 177                 | 148                     | 1199                    | 77                            |  |  |
| Total                                                          | 641                     | 236883                | 47806           | 173023                | 8107                  | 1213                | 688                     | 2281                    | 159                           |  |  |

MATIONAL INSTITUTE FOR COMMUNICABLE DISEASES

| Summary of reported COVID-19 admissions by province |               |                         |                       |                 |                       |                       |                     |                         |                         |                               |
|-----------------------------------------------------|---------------|-------------------------|-----------------------|-----------------|-----------------------|-----------------------|---------------------|-------------------------|-------------------------|-------------------------------|
| •                                                   | Province      | Facilities<br>Reporting | Admissions<br>to Date | Died to<br>Date | Discharged<br>to date | Currently<br>Admitted | Currently<br>in ICU | Currently<br>Ventilated | Currently<br>Oxygenated | Admissions in<br>Previous Day |
|                                                     | Eastern Cape  | 18                      | 9296                  | 2244            | 6865                  | 149                   | 49                  | 16                      | 40                      | 0                             |
|                                                     | Free State    | 20                      | 5818                  | 958             | 4651                  | 140                   | 34                  | 27                      | 43                      | 3                             |
|                                                     | Gauteng       | 91                      | 34856                 | 5348            | 27325                 | 1873                  | 470                 | 233                     | 394                     | 41                            |
|                                                     | KwaZulu-Natal | 45                      | 26467                 | 4836            | 20313                 | 987                   | 195                 | 98                      | 266                     | 10                            |
|                                                     | Limpopo       | 7                       | 4151                  | 921             | 3075                  | 89                    | 14                  | 12                      | 28                      | 3                             |
|                                                     | Mpumalanga    | 9                       | 4481                  | 645             | 3649                  | 139                   | 59                  | 24                      | 70                      | 2                             |
|                                                     | North West    | 12                      | 5372                  | 656             | 4303                  | 157                   | 45                  | 28                      | 73                      | 3                             |
|                                                     | Northern Cape | 8                       | 2133                  | 294             | 1698                  | 63                    | 15                  | 10                      | 24                      | 4                             |
|                                                     | Western Cape  | 41                      | 18560                 | 3059            | 14837                 | 532                   | 155                 | 92                      | 144                     | 16                            |
|                                                     | Total         | 251                     | 111134                | 18961           | 86716                 | 4129                  | 1036                | 540                     | 1082                    | 82                            |

#### Summary of reported COVID-19 admissions by hospital group

| Hospital_Group  | Facilities<br>Reporting<br>▼ | Admissions<br>to Date | Died to<br>Date | Discharged<br>to date | Currently<br>Admitted | Currently<br>in ICU | Currently<br>Ventilated | Currently<br>Oxygenated | Admissions in<br>Previous Day |
|-----------------|------------------------------|-----------------------|-----------------|-----------------------|-----------------------|---------------------|-------------------------|-------------------------|-------------------------------|
| NHN             | 69                           | 12978                 | 1947            | 9763                  | 516                   | 62                  | 56                      | 184                     | 4                             |
| Netcare         | 58                           | 31034                 | 6148            | 23429                 | 1251                  | 376                 | 183                     | 19                      | 28                            |
| Life Healthcare | 50                           | 25213                 | 4238            | 20450                 | 491                   | 235                 | 63                      | 242                     | 5                             |
| Mediclinic      | 48                           | 27463                 | 4675            | 22009                 | 654                   | 206                 | 155                     | 292                     | 18                            |
| Lenmed          | 10                           | 6393                  | 716             | 4881                  | 676                   | 74                  | 35                      | 118                     | 14                            |
| Clinix          | 6                            | 1450                  | 161             | 992                   | 259                   | 39                  | 26                      | 149                     | 0                             |
| JMH             | 5                            | 1851                  | 318             | 1444                  | 61                    | 3                   | 0                       | 24                      | 0                             |
| Melomed         | 5                            | 4752                  | 758             | 3748                  | 221                   | 41                  | 22                      | 54                      | 13                            |
| Total           | 251                          | 111134                | 18961           | 86716                 | 4129                  | 1036                | 540                     | 1082                    | 82                            |