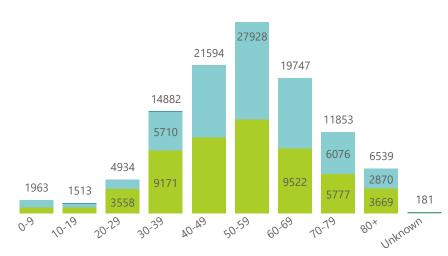

NATIONAL INSTITUTE FOR COMMUNICABLE DISEASES

● Eastern Cape ● Free State ● Gauteng ● KwaZulu-Natal ● Limpopo ● Mpumalanga ● North West ● Northern Cape ● Western Cape

1624

Admissions to date by age group and sex 52708 44868 40790 32170 27107 15342 13291 4897 5199 4607 4376 10-19 20-29 30-39 40-49 50-59 60-69 10-79 0.9 Unknown 80×