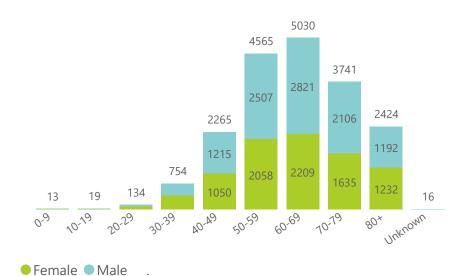

● Female ● Male ● Unknown

Deaths to date by age group and sex

Private

Public

Private

Public

Private

Public