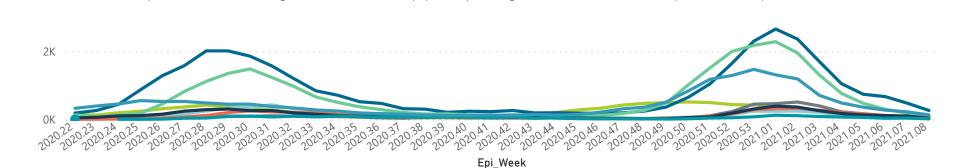

26

Private

Hospital admissions by provir

Hospital admissions by hospital group

Admissions by hospital group

The number of reported admissions may change day-to-day as enrolled facilities back-capture historical data. The Western Cape government has been unable to provide daily data on patients who are on oxygen or ventilated.

The data below refer to admitted patients with laboratory-confirmed COVID-19.

NATIONAL INSTITUTE FOR COMMUNICABLE DISEASES

| Summary of reported COVID-19 admissions by province |                         |                       |                 |                       |                       |                     |                         |                         |                               |
|-----------------------------------------------------|-------------------------|-----------------------|-----------------|-----------------------|-----------------------|---------------------|-------------------------|-------------------------|-------------------------------|
| Province                                            | Facilities<br>Reporting | Admissions<br>to Date | Died to<br>Date | Discharged<br>to date | Currently<br>Admitted | Currently<br>in ICU | Currently<br>Ventilated | Currently<br>Oxygenated | Admissions in<br>Previous Day |
| Eastern Cape                                        | 18                      | 9300                  | 2244            | 6876                  | 142                   | 47                  | 15                      | 34                      | 2                             |
| Free State                                          | 20                      | 5842                  | 960             | 4668                  | 144                   | 36                  | 30                      | 39                      | 4                             |
| Gauteng                                             | 91                      | 34950                 | 5374            | 27391                 | 1875                  | 461                 | 218                     | 401                     | 28                            |
| KwaZulu-Natal                                       | 45                      | 26511                 | 4850            | 20361                 | 969                   | 183                 | 90                      | 258                     | 11                            |
| Limpopo                                             | 7                       | 4169                  | 924             | 3088                  | 91                    | 12                  | 11                      | 24                      | 2                             |
| Mpumalanga                                          | 9                       | 4503                  | 648             | 3667                  | 140                   | 63                  | 25                      | 73                      | 2                             |
| North West                                          | 12                      | 5386                  | 663             | 4326                  | 141                   | 44                  | 24                      | 63                      | 3                             |
| Northern Cape                                       | 8                       | 2137                  | 295             | 1707                  | 57                    | 14                  | 9                       | 23                      | 2                             |
| Western Cape                                        | 41                      | 18603                 | 3067            | 14872                 | 532                   | 153                 | 89                      | 152                     | 5                             |
| Total                                               | 251                     | 111401                | 19025           | 86956                 | 4091                  | 1013                | 511                     | 1067                    | 59                            |

Province ● Eastern Cape ● Free State ● Gauteng ● KwaZulu-Natal ● Limpopo ● Mpumalanga ● North West ● Northern Cape ● Western Cape