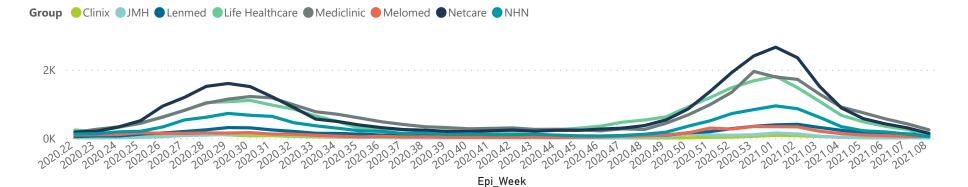

26

Private

Hospital admissions by provir

Hospital admissions by hospital group

Admissions by hospital group

The number of reported admissions may change day-to-day as enrolled facilities back-capture historical data. The Western Cape government has been unable to provide daily data on patients who are on oxygen or ventilated.

Summary of reported COVID-19 admissions by hospital group Facilities Currently Admitted Currently Oxygenated Hospital\_Group Currently in ICU Currently Ventilated Died to Admissions in Admissions Discharged Reporting Date to date Previous Day to Date NHN Netcare Life Healthcare Mediclinic Lenmed Clinix JMH Melomed **Total** 