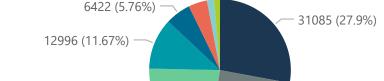

Summary of reported COVID-19 admissions by hospital group Facilities Currently Admitted Currently Oxygenated Hospital\_Group Currently in ICU Currently Ventilated Died to Admissions in Admissions Discharged Reporting Date to date Previous Day to Date NHN Netcare Life Healthcare Mediclinic Lenmed Clinix JMH Melomed **Total** 