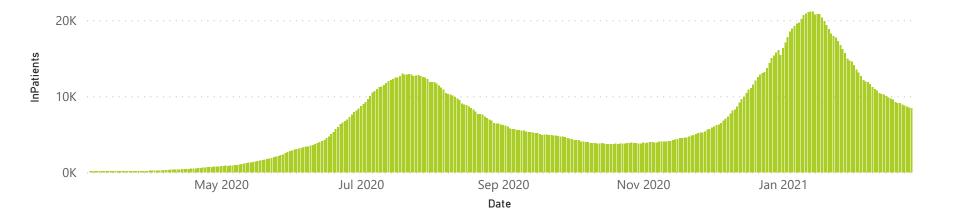

#### Daily current In-Patients over time

Private

1013

General Ward High Care Intensive Care Unit

The number of reported admissions may change day-to-day as enrolled facilities back-capture historical data. There are some discharges and deaths that are in the process of being updated in Gauteng hospitals which will change the outcomes. The data below refer to admitted patients with laboratory-confirmed COVID-19.