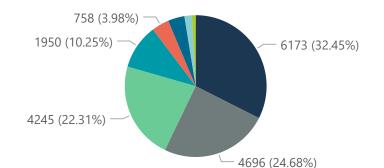

The data below refer to admitted patients with laboratory-confirmed COVID-19.

NATIONAL INSTITUTE FOR COMMUNICABLE DISEASES

| Summary of reported COVID-19 admissions by province |                         |                       |                 |                       |                       |                     |                         |                         |                               |
|-----------------------------------------------------|-------------------------|-----------------------|-----------------|-----------------------|-----------------------|---------------------|-------------------------|-------------------------|-------------------------------|
| Province                                            | Facilities<br>Reporting | Admissions<br>to Date | Died to<br>Date | Discharged<br>to date | Currently<br>Admitted | Currently<br>in ICU | Currently<br>Ventilated | Currently<br>Oxygenated | Admissions in<br>Previous Day |
| Eastern Cape                                        | 18                      | 9300                  | 2244            | 6876                  | 142                   | 47                  | 15                      | 34                      | 2                             |
| Free State                                          | 20                      | 5842                  | 960             | 4668                  | 144                   | 36                  | 30                      | 39                      | 4                             |
| Gauteng                                             | 91                      | 34950                 | 5374            | 27391                 | 1875                  | 461                 | 218                     | 401                     | 28                            |
| KwaZulu-Natal                                       | 45                      | 26511                 | 4850            | 20361                 | 969                   | 183                 | 90                      | 258                     | 11                            |
| Limpopo                                             | 7                       | 4169                  | 924             | 3088                  | 91                    | 12                  | 11                      | 24                      | 2                             |
| Mpumalanga                                          | 9                       | 4503                  | 648             | 3667                  | 140                   | 63                  | 25                      | 73                      | 2                             |
| North West                                          | 12                      | 5386                  | 663             | 4326                  | 141                   | 44                  | 24                      | 63                      | 3                             |
| Northern Cape                                       | 8                       | 2137                  | 295             | 1707                  | 57                    | 14                  | 9                       | 23                      | 2                             |
| Western Cape                                        | 41                      | 18603                 | 3067            | 14872                 | 532                   | 153                 | 89                      | 152                     | 5                             |
| Total                                               | 251                     | 111401                | 19025           | 86956                 | 4091                  | 1013                | 511                     | 1067                    | 59                            |