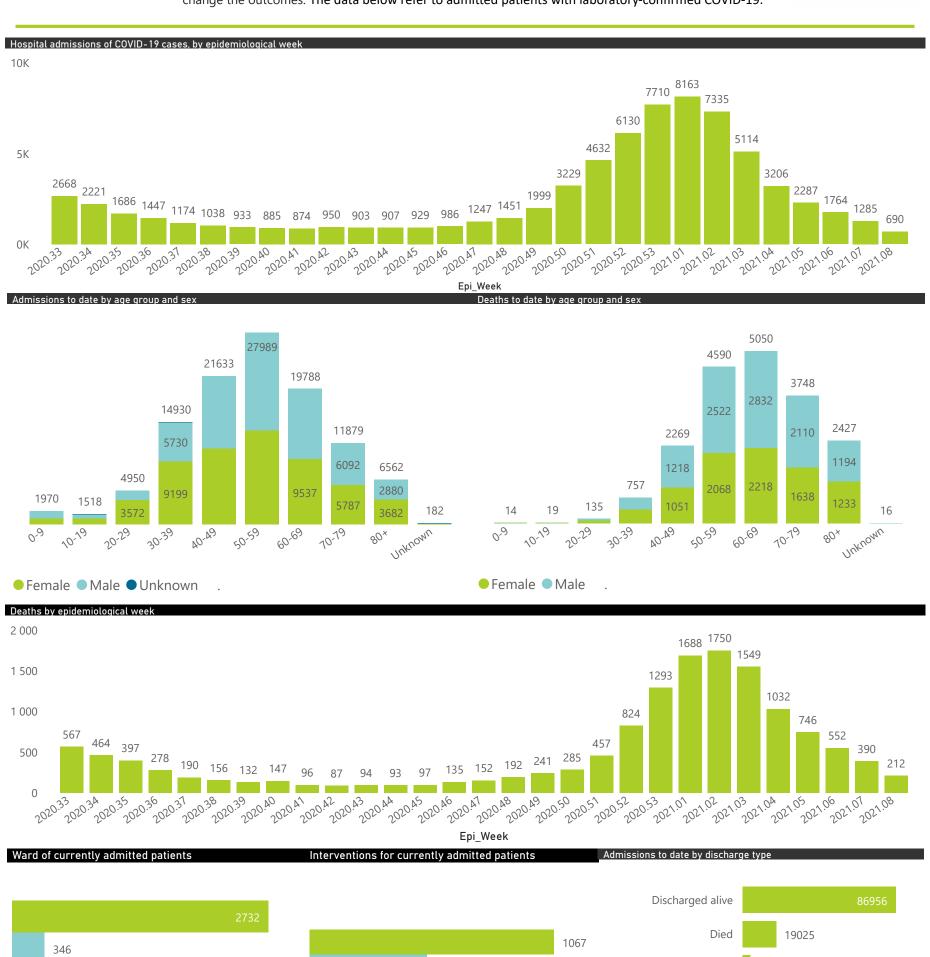

National

The number of reported admissions may change day-to-day as enrolled facilities back-capture historical data. There are some discharges and deaths that are in the process of being updated in Gauteng hospitals which will change the outcomes. The data below refer to admitted patients with laboratory-confirmed COVID-19.

The data below refer to admitted patients with laboratory-confirmed COVID-19.

NATIONAL INSTITUTE FOR COMMUNICABLE DISEASES

| Province      | Facilities<br>Reporting | Admissions to Date | Died to<br>Date | Discharged<br>to date | Currently<br>Admitted | Currently<br>in ICU | Currently<br>Ventilated | Currently<br>Oxygenated | Admissions in<br>Previous Day |
|---------------|-------------------------|--------------------|-----------------|-----------------------|-----------------------|---------------------|-------------------------|-------------------------|-------------------------------|
| Eastern Cape  | 103                     | 31296              | 9335            | 20041                 | 342                   | 49                  | 19                      | 104                     |                               |
| Private       | 18                      | 9300               | 2244            | 6876                  | 142                   | 47                  | 15                      | 34                      |                               |
| Public        | 85                      | 21996              | 7091            | 13165                 | 200                   | 2                   | 4                       | 70                      |                               |
| Free State    | 55                      | 12849              | 2483            | 8994                  | 257                   | 37                  | 35                      | 98                      |                               |
| Private       | 20                      | 5842               | 960             | 4668                  | 144                   | 36                  | 30                      | 39                      |                               |
| Public        | 35                      | 7007               | 1523            | 4326                  | 113                   | 1                   | 5                       | 59                      |                               |
| Gauteng       | 129                     | 61766              | 11133           | 46032                 | 3283                  | 514                 | 274                     | 832                     |                               |
| Private       | 91                      | 34950              | 5374            | 27391                 | 1875                  | 461                 | 218                     | 401                     |                               |
| Public        | 38                      | 26816              | 5759            | 18641                 | 1408                  | 53                  | 56                      | 431                     |                               |
| (waZulu-Natal | 112                     | 44153              | 9203            | 31330                 | 1708                  | 210                 | 116                     | 531                     |                               |
| Private       | 45                      | 26511              | 4850            | 20361                 | 969                   | 183                 | 90                      | 258                     |                               |
| Public        | 67                      | 17642              | 4353            | 10969                 | 739                   | 27                  | 26                      | 273                     |                               |
| Limpopo       | 48                      | 7972               | 2138            | 5422                  | 166                   | 17                  | 16                      | 72                      |                               |
| Private       | 7                       | 4169               | 924             | 3088                  | 91                    | 12                  | 11                      | 24                      |                               |
| Public        | 41                      | 3803               | 1214            | 2334                  | 75                    | 5                   | 5                       | 48                      |                               |
| Mpumalanga    | 40                      | 8372               | 1930            | 5940                  | 252                   | 63                  | 29                      | 127                     |                               |
| Private       | 9                       | 4503               | 648             | 3667                  | 140                   | 63                  | 25                      | 73                      |                               |
| Public        | 31                      | 3869               | 1282            | 2273                  | 112                   | 0                   | 4                       | 54                      |                               |
| North West    | 29                      | 12246              | 1498            | 9343                  | 387                   | 51                  | 29                      | 125                     |                               |
| Private       | 12                      | 5386               | 663             | 4326                  | 141                   | 44                  | 24                      | 63                      |                               |
| Public        | 17                      | 6860               | 835             | 5017                  | 246                   | 7                   | 5                       | 62                      |                               |
| Northern Cape | 25                      | 3921               | 659             | 2779                  | 299                   | 30                  | 41                      | 149                     |                               |
| Private       | 8                       | 2137               | 295             | 1707                  | 57                    | 14                  | 9                       | 23                      |                               |
| Public        | 17                      | 1784               | 364             | 1072                  | 242                   | 16                  | 32                      | 126                     |                               |
| Western Cape  | 100                     | 54930              | 9587            | 43805                 | 1198                  | 201                 | 89                      | 152                     |                               |
| Private       | 41                      | 18603              | 3067            | 14872                 | 532                   | 153                 | 89                      | 152                     |                               |
| Public        | 59                      | 36327              | 6520            | 28933                 | 666                   | 48                  |                         |                         |                               |
| Total         | 641                     | 237505             | 47966           | 173686                | 7892                  | 1172                | 648                     | 2190                    |                               |

The data below refer to admitted patients with laboratory-confirmed COVID-19.

| Summary of reported COVID-19 admissions by province, by sector |                         |                       |                 |                       |                       |                     |                         |                         |                               |
|----------------------------------------------------------------|-------------------------|-----------------------|-----------------|-----------------------|-----------------------|---------------------|-------------------------|-------------------------|-------------------------------|
| Sector                                                         | Facilities<br>Reporting | Admissions<br>to Date | Died to<br>Date | Discharged<br>to date | Currently<br>Admitted | Currently<br>in ICU | Currently<br>Ventilated | Currently<br>Oxygenated | Admissions in<br>Previous Day |
| Private                                                        | 251                     | 111401                | 19025           | 86956                 | 4091                  | 1013                | 511                     | 1067                    | 59                            |
| Public                                                         | 390                     | 126104                | 28941           | 86730                 | 3801                  | 159                 | 137                     | 1123                    | 134                           |
| Total                                                          | 641                     | 237505                | 47966           | 173686                | 7892                  | 1172                | 648                     | 2190                    | 193                           |