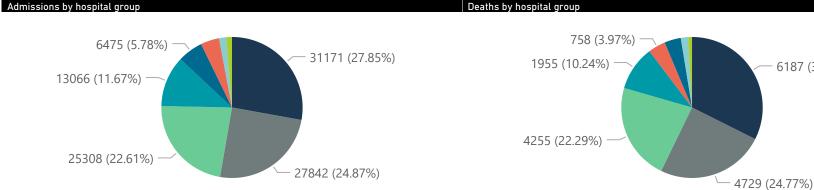

NATIONAL INSTITUTE FOR COMMUNICABLE DISEASES

Currently OxygenatedCurrently Ventilated

Died (non-COVID)

26

Private

6187 (32.41%)

Hospital admissions by province

The number of reported admissions may change day-to-day as enrolled facilities back-capture historical data. The Western Cape government has been unable to provide daily data on patients who are on oxygen or ventilated.