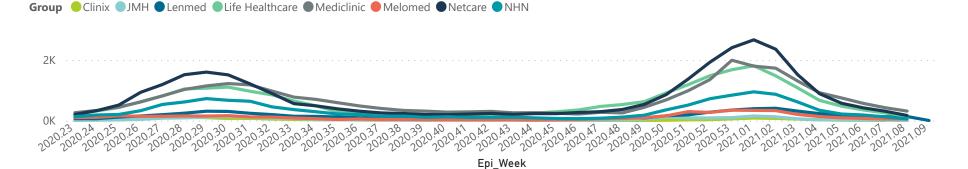

The data below refer to admitted patients with laboratory-confirmed COVID-19.

NATIONAL INSTITUTE FOR COMMUNICABLE DISEASES

|                                                           | The data below refer to admitted patients with laboratory-confirmed COVID-19. |                         |                       |                 |                       |                       |                     |                         |                         |                               |  |  |
|-----------------------------------------------------------|-------------------------------------------------------------------------------|-------------------------|-----------------------|-----------------|-----------------------|-----------------------|---------------------|-------------------------|-------------------------|-------------------------------|--|--|
| Summ                                                      | Summary of reported COVID-19 admissions by province                           |                         |                       |                 |                       |                       |                     |                         |                         |                               |  |  |
| •                                                         | Province                                                                      | Facilities<br>Reporting | Admissions<br>to Date | Died to<br>Date | Discharged<br>to date | Currently<br>Admitted | Currently<br>in ICU | Currently<br>Ventilated | Currently<br>Oxygenated | Admissions in<br>Previous Day |  |  |
|                                                           | Eastern Cape                                                                  | 18                      | 9322                  | 2247            | 6904                  | 131                   | 40                  | 13                      | 31                      | 0                             |  |  |
|                                                           | Free State                                                                    | 20                      | 5864                  | 963             | 4695                  | 133                   | 33                  | 30                      | 37                      | 4                             |  |  |
|                                                           | Gauteng                                                                       | 91                      | 35094                 | 5390            | 27605                 | 1786                  | 433                 | 212                     | 375                     | 11                            |  |  |
|                                                           | KwaZulu-Natal                                                                 | 45                      | 26624                 | 4864            | 20473                 | 939                   | 172                 | 79                      | 243                     | 14                            |  |  |
|                                                           | Limpopo                                                                       | 7                       | 4204                  | 927             | 3128                  | 79                    | 12                  | 10                      | 23                      | 0                             |  |  |
|                                                           | Mpumalanga                                                                    | 9                       | 4540                  | 655             | 3700                  | 136                   | 57                  | 22                      | 67                      | 1                             |  |  |
|                                                           | North West                                                                    | 12                      | 5427                  | 665             | 4365                  | 135                   | 39                  | 21                      | 60                      | 3                             |  |  |
|                                                           | Northern Cape                                                                 | 8                       | 2154                  | 299             | 1718                  | 52                    | 10                  | 7                       | 19                      | 1                             |  |  |
|                                                           | Western Cape                                                                  | 41                      | 18708                 | 3079            | 14979                 | 512                   | 144                 | 87                      | 141                     | 1                             |  |  |
|                                                           | Total                                                                         | 251                     | 111937                | 19089           | 87567                 | 3903                  | 940                 | 481                     | 996                     | 35                            |  |  |
| Summary of reported COVID-19 admissions by hospital group |                                                                               |                         |                       |                 |                       |                       |                     |                         |                         |                               |  |  |
|                                                           | Hospital_Group                                                                | Facilities<br>Reporting | Admissions<br>to Date | Died to<br>Date | Discharged<br>to date | Currently<br>Admitted | Currently<br>in ICU | Currently<br>Ventilated | Currently<br>Oxygenated | Admissions in<br>Previous Day |  |  |
|                                                           | NHN                                                                           | 69                      | 13066                 | 1955            | 9811                  | 514                   | 61                  | 52                      | 177                     | 2                             |  |  |
|                                                           |                                                                               |                         |                       | c               |                       |                       |                     |                         | 4.0                     |                               |  |  |