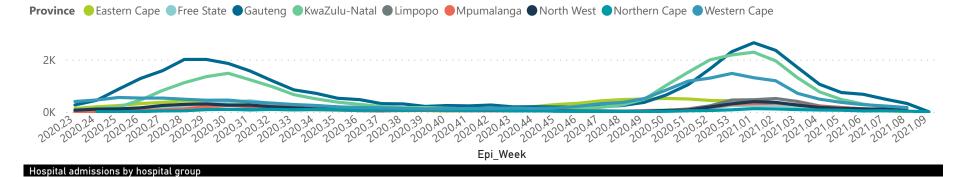

NATIONAL INSTITUTE FOR COMMUNICABLE DISEASES

Currently OxygenatedCurrently Ventilated

Died (non-COVID)

26

Private

6187 (32.41%)

Hospital admissions by province

The number of reported admissions may change day-to-day as enrolled facilities back-capture historical data. The Western Cape government has been unable to provide daily data on patients who are on oxygen or ventilated.