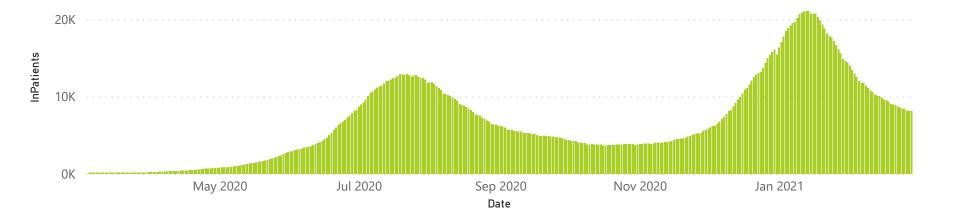

#### Daily current In-Patients over time

Private

● General Ward ■ High Care ■ Intensive Care Unit

The number of reported admissions may change day-to-day as enrolled facilities back-capture historical data. There are some discharges and deaths that are in the process of being updated in Gauteng hospitals which will change the outcomes. The data below refer to admitted patients with laboratory-confirmed COVID-19.