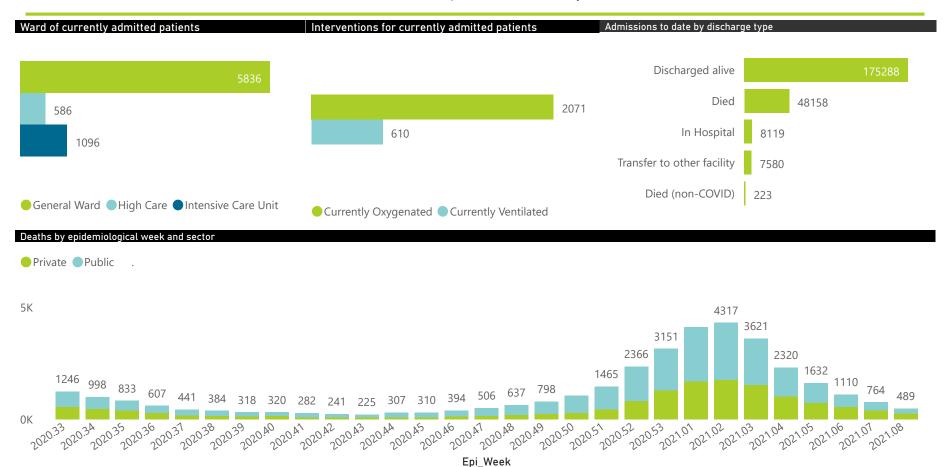

The data below refer to admitted patients with laboratory-confirmed COVID-19.

| Province      | Facilities<br>Reporting | Admissions<br>to Date | Died to<br>Date | Discharged<br>to date | Currently<br>Admitted | Currently<br>in ICU | Currently<br>Ventilated | Currently<br>Oxygenated | Admissions in<br>Previous Day |
|---------------|-------------------------|-----------------------|-----------------|-----------------------|-----------------------|---------------------|-------------------------|-------------------------|-------------------------------|
| Eastern Cape  | 103                     | 31369                 | 9345            | 20117                 | 265                   | 42                  | 17                      | 88                      |                               |
| Private       | 18                      | 9322                  | 2247            | 6904                  | 131                   | 40                  | 13                      | 31                      |                               |
| Public        | 85                      | 22047                 | 7098            | 13213                 | 134                   | 2                   | 4                       | 57                      |                               |
| Free State    | 55                      | 12993                 | 2509            | 9049                  | 244                   | 34                  | 37                      | 94                      |                               |
| Private       | 20                      | 5864                  | 963             | 4695                  | 133                   | 33                  | 30                      | 37                      |                               |
| Public        | 35                      | 7129                  | 1546            | 4354                  | 111                   | 1                   | 7                       | 57                      |                               |
| Gauteng       | 129                     | 62020                 | 11189           | 46311                 | 3092                  | 484                 | 260                     | 774                     | 1                             |
| Private       | 91                      | 35094                 | 5390            | 27605                 | 1786                  | 433                 | 212                     | 375                     | 1                             |
| Public        | 38                      | 26926                 | 5799            | 18706                 | 1306                  | 51                  | 48                      | 399                     |                               |
| KwaZulu-Natal | 112                     | 44407                 | 9234            | 31486                 | 1674                  | 199                 | 103                     | 511                     | 1                             |
| Private       | 45                      | 26624                 | 4864            | 20473                 | 939                   | 172                 | 79                      | 243                     | •                             |
| Public        | 67                      | 17783                 | 4370            | 11013                 | 735                   | 27                  | 24                      | 268                     |                               |
| Limpopo       | 48                      | 8046                  | 2142            | 5480                  | 158                   | 17                  | 15                      | 75                      |                               |
| Private       | 7                       | 4204                  | 927             | 3128                  | 79                    | 12                  | 10                      | 23                      |                               |
| Public        | 41                      | 3842                  | 1215            | 2352                  | 79                    | 5                   | 5                       | 52                      |                               |
| Mpumalanga    | 40                      | 8450                  | 1944            | 5979                  | 248                   | 57                  | 26                      | 121                     |                               |
| Private       | 9                       | 4540                  | 655             | 3700                  | 136                   | 57                  | 22                      | 67                      |                               |
| Public        | 31                      | 3910                  | 1289            | 2279                  | 112                   | 0                   | 4                       | 54                      |                               |
| North West    | 29                      | 12329                 | 1510            | 9407                  | 374                   | 44                  | 26                      | 122                     |                               |
| Private       | 12                      | 5427                  | 665             | 4365                  | 135                   | 39                  | 21                      | 60                      |                               |
| Public        | 17                      | 6902                  | 845             | 5042                  | 239                   | 5                   | 5                       | 62                      |                               |
| Northern Cape | 25                      | 3951                  | 663             | 2793                  | 294                   | 26                  | 39                      | 145                     |                               |
| Private       | 8                       | 2154                  | 299             | 1718                  | 52                    | 10                  | 7                       | 19                      |                               |
| Public        | 17                      | 1797                  | 364             | 1075                  | 242                   | 16                  | 32                      | 126                     |                               |
| Western Cape  | 100                     | 55803                 | 9622            | 44666                 | 1169                  | 193                 | 87                      | 141                     |                               |
| Private       | 41                      | 18708                 | 3079            | 14979                 | 512                   | 144                 | 87                      | 141                     |                               |
| Public        | 59                      | 37095                 | 6543            | 29687                 | 657                   | 49                  |                         |                         |                               |
| Total         | 641                     | 239368                | 48158           | 175288                | 7518                  | 1096                | 610                     | 2071                    | 4                             |

The data below refer to admitted patients with laboratory-confirmed COVID-19.

| Summary of reported COVID-19 admissions by province, by sector |                         |                       |                 |                       |                       |                     |                         |                         |                               |
|----------------------------------------------------------------|-------------------------|-----------------------|-----------------|-----------------------|-----------------------|---------------------|-------------------------|-------------------------|-------------------------------|
| Sector                                                         | Facilities<br>Reporting | Admissions<br>to Date | Died to<br>Date | Discharged<br>to date | Currently<br>Admitted | Currently<br>in ICU | Currently<br>Ventilated | Currently<br>Oxygenated | Admissions in<br>Previous Day |
| Private                                                        | 251                     | 111937                | 19089           | 87567                 | 3903                  | 940                 | 481                     | 996                     | 35                            |
| Public                                                         | 390                     | 127431                | 29069           | 87721                 | 3615                  | 156                 | 129                     | 1075                    | 10                            |
| Total                                                          | 641                     | 239368                | 48158           | 175288                | 7518                  | 1096                | 610                     | 2071                    | 45                            |

The data below refer to admitted patients with laboratory-confirmed COVID-19.

NATIONAL INSTITUTE FOR COMMUNICABLE DISEASES

|                                                           | The data below refer to admitted patients with laboratory-confirmed COVID-19. |                         |                       |                 |                       |                       |                     |                         |                         |                               |  |  |
|-----------------------------------------------------------|-------------------------------------------------------------------------------|-------------------------|-----------------------|-----------------|-----------------------|-----------------------|---------------------|-------------------------|-------------------------|-------------------------------|--|--|
| Summ                                                      | Summary of reported COVID-19 admissions by province                           |                         |                       |                 |                       |                       |                     |                         |                         |                               |  |  |
| •                                                         | Province                                                                      | Facilities<br>Reporting | Admissions<br>to Date | Died to<br>Date | Discharged<br>to date | Currently<br>Admitted | Currently<br>in ICU | Currently<br>Ventilated | Currently<br>Oxygenated | Admissions in<br>Previous Day |  |  |
|                                                           | Eastern Cape                                                                  | 18                      | 9322                  | 2247            | 6904                  | 131                   | 40                  | 13                      | 31                      | 0                             |  |  |
|                                                           | Free State                                                                    | 20                      | 5864                  | 963             | 4695                  | 133                   | 33                  | 30                      | 37                      | 4                             |  |  |
|                                                           | Gauteng                                                                       | 91                      | 35094                 | 5390            | 27605                 | 1786                  | 433                 | 212                     | 375                     | 11                            |  |  |
|                                                           | KwaZulu-Natal                                                                 | 45                      | 26624                 | 4864            | 20473                 | 939                   | 172                 | 79                      | 243                     | 14                            |  |  |
|                                                           | Limpopo                                                                       | 7                       | 4204                  | 927             | 3128                  | 79                    | 12                  | 10                      | 23                      | 0                             |  |  |
|                                                           | Mpumalanga                                                                    | 9                       | 4540                  | 655             | 3700                  | 136                   | 57                  | 22                      | 67                      | 1                             |  |  |
|                                                           | North West                                                                    | 12                      | 5427                  | 665             | 4365                  | 135                   | 39                  | 21                      | 60                      | 3                             |  |  |
|                                                           | Northern Cape                                                                 | 8                       | 2154                  | 299             | 1718                  | 52                    | 10                  | 7                       | 19                      | 1                             |  |  |
|                                                           | Western Cape                                                                  | 41                      | 18708                 | 3079            | 14979                 | 512                   | 144                 | 87                      | 141                     | 1                             |  |  |
|                                                           | Total                                                                         | 251                     | 111937                | 19089           | 87567                 | 3903                  | 940                 | 481                     | 996                     | 35                            |  |  |
| Summary of reported COVID-19 admissions by hospital group |                                                                               |                         |                       |                 |                       |                       |                     |                         |                         |                               |  |  |
|                                                           | Hospital_Group                                                                | Facilities<br>Reporting | Admissions<br>to Date | Died to<br>Date | Discharged<br>to date | Currently<br>Admitted | Currently<br>in ICU | Currently<br>Ventilated | Currently<br>Oxygenated | Admissions in<br>Previous Day |  |  |
|                                                           | NHN                                                                           | 69                      | 13066                 | 1955            | 9811                  | 514                   | 61                  | 52                      | 177                     | 2                             |  |  |
|                                                           |                                                                               |                         |                       | c               |                       |                       |                     |                         | 4.0                     |                               |  |  |