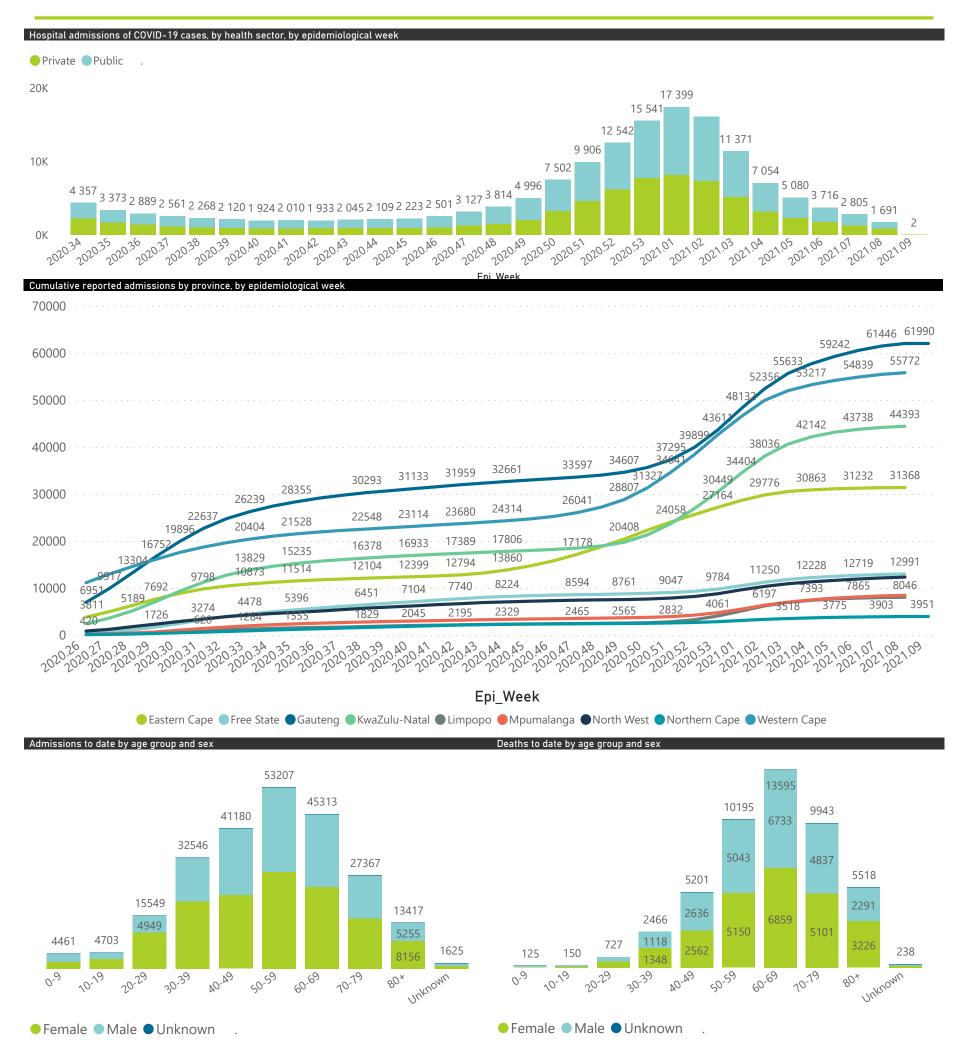

National

The number of reported admissions may change day-to-day as enrolled facilities back-capture historical data. There are some discharges and deaths that are in the process of being updated in Gauteng hospitals which will change the outcomes. The data below refer to admitted patients with laboratory-confirmed COVID-19.

NATIONAL INSTITUTE FOR COMMUNICABLE DISEASES

National

The number of reported admissions may change day-to-day as enrolled facilities back-capture historical data. The Western Cape government has been unable to provide daily data on patients who are on oxygen or ventilated.

# NICD COVID-19 Surveillance in Selected Hospitals

National

The number of reported admissions may change day-to-day as enrolled facilities back-capture historical data. The Western Cape government has been unable to provide daily data on patients who are on oxygen or ventilated.

#### Daily current In-Patients over time

Private

● General Ward ■ High Care ■ Intensive Care Unit

The number of reported admissions may change day-to-day as enrolled facilities back-capture historical data. There are some discharges and deaths that are in the process of being updated in Gauteng hospitals which will change the outcomes. The data below refer to admitted patients with laboratory-confirmed COVID-19.