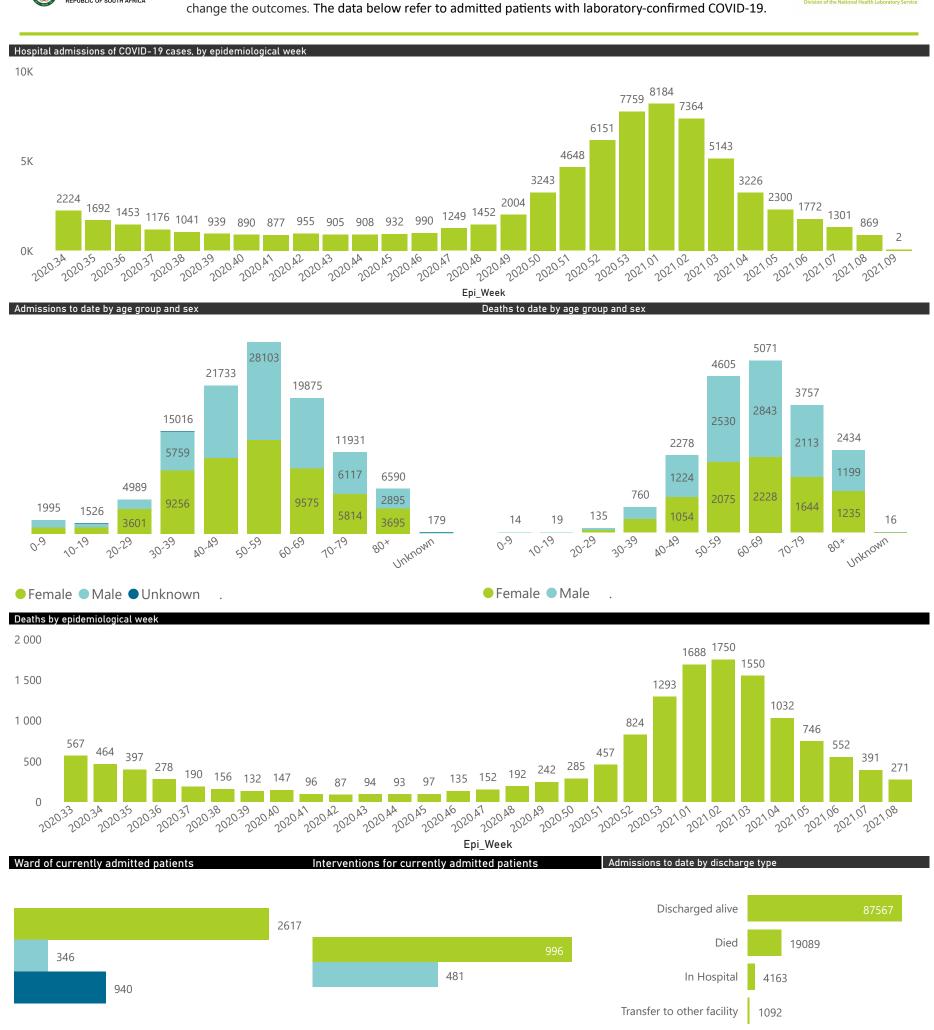

National

The number of reported admissions may change day-to-day as enrolled facilities back-capture historical data. There are some discharges and deaths that are in the process of being updated in Gauteng hospitals which will change the outcomes. The data below refer to admitted patients with laboratory-confirmed COVID-19.

NATIONAL INSTITUTE FOR COMMUNICABLE DISEASES

National

The number of reported admissions may change day-to-day as enrolled facilities back-capture historical data. The Western Cape government has been unable to provide daily data on patients who are on oxygen or ventilated.

# NICD COVID-19 Surveillance in Selected Hospitals

National

The number of reported admissions may change day-to-day as enrolled facilities back-capture historical data. The Western Cape government has been unable to provide daily data on patients who are on oxygen or ventilated.

#### Daily current In-Patients over time

Private

● General Ward ■ High Care ■ Intensive Care Unit

The number of reported admissions may change day-to-day as enrolled facilities back-capture historical data. There are some discharges and deaths that are in the process of being updated in Gauteng hospitals which will change the outcomes. The data below refer to admitted patients with laboratory-confirmed COVID-19.