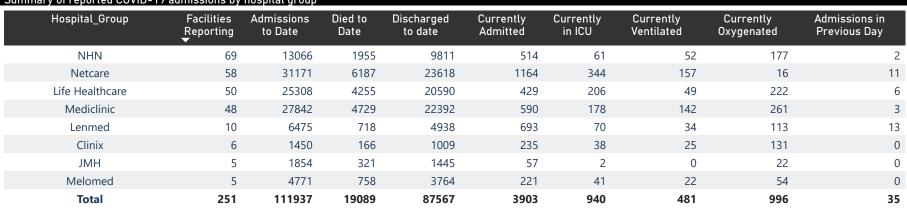

The data below refer to admitted patients with laboratory-confirmed COVID-19.

| Summary of reported COVID-19 admissions by province, by sector |                         |                       |                 |                       |                       |                     |                         |                         |                               |
|----------------------------------------------------------------|-------------------------|-----------------------|-----------------|-----------------------|-----------------------|---------------------|-------------------------|-------------------------|-------------------------------|
| Sector                                                         | Facilities<br>Reporting | Admissions<br>to Date | Died to<br>Date | Discharged<br>to date | Currently<br>Admitted | Currently<br>in ICU | Currently<br>Ventilated | Currently<br>Oxygenated | Admissions in<br>Previous Day |
| Private                                                        | 251                     | 111937                | 19089           | 87567                 | 3903                  | 940                 | 481                     | 996                     | 35                            |
| Public                                                         | 390                     | 127431                | 29069           | 87721                 | 3615                  | 156                 | 129                     | 1075                    | 10                            |
| Total                                                          | 641                     | 239368                | 48158           | 175288                | 7518                  | 1096                | 610                     | 2071                    | 45                            |

The data below refer to admitted patients with laboratory-confirmed COVID-19.

NATIONAL INSTITUTE FOR COMMUNICABLE DISEASES

|                                                           | The data below refer to admitted patients with laboratory-confirmed COVID-19. |                         |                       |                 |                       |                       |                     |                         |                         |                               |  |  |
|-----------------------------------------------------------|-------------------------------------------------------------------------------|-------------------------|-----------------------|-----------------|-----------------------|-----------------------|---------------------|-------------------------|-------------------------|-------------------------------|--|--|
| Summ                                                      | Summary of reported COVID-19 admissions by province                           |                         |                       |                 |                       |                       |                     |                         |                         |                               |  |  |
| •                                                         | Province                                                                      | Facilities<br>Reporting | Admissions<br>to Date | Died to<br>Date | Discharged<br>to date | Currently<br>Admitted | Currently<br>in ICU | Currently<br>Ventilated | Currently<br>Oxygenated | Admissions in<br>Previous Day |  |  |
|                                                           | Eastern Cape                                                                  | 18                      | 9322                  | 2247            | 6904                  | 131                   | 40                  | 13                      | 31                      | 0                             |  |  |
|                                                           | Free State                                                                    | 20                      | 5864                  | 963             | 4695                  | 133                   | 33                  | 30                      | 37                      | 4                             |  |  |
|                                                           | Gauteng                                                                       | 91                      | 35094                 | 5390            | 27605                 | 1786                  | 433                 | 212                     | 375                     | 11                            |  |  |
|                                                           | KwaZulu-Natal                                                                 | 45                      | 26624                 | 4864            | 20473                 | 939                   | 172                 | 79                      | 243                     | 14                            |  |  |
|                                                           | Limpopo                                                                       | 7                       | 4204                  | 927             | 3128                  | 79                    | 12                  | 10                      | 23                      | 0                             |  |  |
|                                                           | Mpumalanga                                                                    | 9                       | 4540                  | 655             | 3700                  | 136                   | 57                  | 22                      | 67                      | 1                             |  |  |
|                                                           | North West                                                                    | 12                      | 5427                  | 665             | 4365                  | 135                   | 39                  | 21                      | 60                      | 3                             |  |  |
|                                                           | Northern Cape                                                                 | 8                       | 2154                  | 299             | 1718                  | 52                    | 10                  | 7                       | 19                      | 1                             |  |  |
|                                                           | Western Cape                                                                  | 41                      | 18708                 | 3079            | 14979                 | 512                   | 144                 | 87                      | 141                     | 1                             |  |  |
|                                                           | Total                                                                         | 251                     | 111937                | 19089           | 87567                 | 3903                  | 940                 | 481                     | 996                     | 35                            |  |  |
| Summary of reported COVID-19 admissions by hospital group |                                                                               |                         |                       |                 |                       |                       |                     |                         |                         |                               |  |  |
|                                                           | Hospital_Group                                                                | Facilities<br>Reporting | Admissions<br>to Date | Died to<br>Date | Discharged<br>to date | Currently<br>Admitted | Currently<br>in ICU | Currently<br>Ventilated | Currently<br>Oxygenated | Admissions in<br>Previous Day |  |  |
|                                                           | NHN                                                                           | 69                      | 13066                 | 1955            | 9811                  | 514                   | 61                  | 52                      | 177                     | 2                             |  |  |
|                                                           |                                                                               |                         |                       | c               |                       |                       |                     |                         | 4.0                     |                               |  |  |