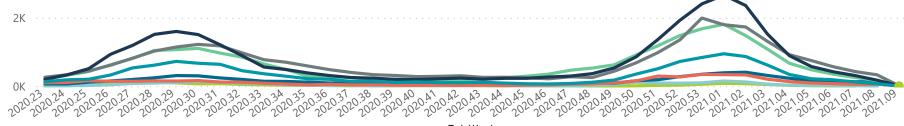

|  |
|        | Lenmed                                                    | 10                           | 6476                                                                     | 718             | 4945                  | 687                   | 71                  | 34                      | 111                     | 3                             |  |
|        | Clinix                                                    | 6                            | 1450                                                                     | 166             | 1009                  | 235                   | 38                  | 25                      | 131                     | 0                             |  |



JMH

Melomed

**Total** 





#### Hospital admissions by hospital group





#### Epi\_Week

#### Admissions by hospital group Deaths by hospital group