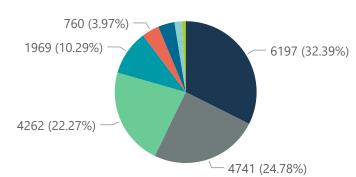

The data below refer to admitted patients with laboratory-confirmed COVID-19.

NATIONAL INSTITUTE FOR COMMUNICABLE DISEASES

|        | Health REPUBLIC OF SOUTH AFRICA                           | western Cape g               | COMMUNICABLE DISEASES Division of the National Health Laboratory Service |                 |                       |                       |                     |                         |                         |                               |  |
|--------|-----------------------------------------------------------|------------------------------|--------------------------------------------------------------------------|-----------------|-----------------------|-----------------------|---------------------|-------------------------|-------------------------|-------------------------------|--|
| Summar | Summary of reported COVID-19 admissions by province       |                              |                                                                          |                 |                       |                       |                     |                         |                         |                               |  |
| •      | Province                                                  | Facilities<br>Reporting      | Admissions<br>to Date                                                    | Died to<br>Date | Discharged<br>to date | Currently<br>Admitted | Currently<br>in ICU | Currently<br>Ventilated | Currently<br>Oxygenated | Admissions in<br>Previous Day |  |
|        | Eastern Cape                                              | 18                           | 9325                                                                     | 2248            | 6906                  | 131                   | 39                  | 13                      | 33                      | 1                             |  |
|        | Free State                                                | 20                           | 5876                                                                     | 963             | 4717                  | 123                   | 35                  | 31                      | 35                      | 4                             |  |
|        | Gauteng                                                   | 91                           | 35129                                                                    | 5408            | 27646                 | 1767                  | 426                 | 205                     | 359                     | 14                            |  |
|        | KwaZulu-Natal                                             | 45                           | 26637                                                                    | 4876            | 20534                 | 879                   | 166                 | 75                      | 242                     | 1                             |  |
|        | Limpopo                                                   | 7                            | 4208                                                                     | 929             | 3134                  | 75                    | 9                   | 8                       | 22                      | 2                             |  |
|        | Mpumalanga                                                | 9                            | 4548                                                                     | 655             | 3705                  | 139                   | 56                  | 22                      | 67                      | 2                             |  |
|        | North West                                                | 12                           | 5429                                                                     | 667             | 4370                  | 130                   | 40                  | 22                      | 56                      | 1                             |  |
|        | Northern Cape                                             | 8                            | 2154                                                                     | 300             | 1722                  | 47                    | 10                  | 5                       | 18                      | 1                             |  |
|        | Western Cape                                              | 41                           | 18733                                                                    | 3088            | 15010                 | 498                   | 137                 | 83                      | 138                     | 5                             |  |
|        | Total                                                     | 251                          | 112039                                                                   | 19134           | 87744                 | 3789                  | 918                 | 464                     | 970                     | 31                            |  |
| Summar | Summary of reported COVID-19 admissions by hospital group |                              |                                                                          |                 |                       |                       |                     |                         |                         |                               |  |
|        | Hospital_Group                                            | Facilities<br>Reporting<br>▼ | Admissions<br>to Date                                                    | Died to<br>Date | Discharged<br>to date | Currently<br>Admitted | Currently<br>in ICU | Currently<br>Ventilated | Currently<br>Oxygenated | Admissions in<br>Previous Day |  |
|        | NHN                                                       | 69                           | 13080                                                                    | 1969            | 9886                  | 439                   | 56                  | 49                      | 160                     | 3                             |  |
|        | Netcare                                                   | 58                           | 31194                                                                    | 6197            | 23637                 | 1162                  | 344                 | 153                     | 16                      | 8                             |  |
|        | Life Healthcare                                           | 50                           | 25328                                                                    | 4262            | 20610                 | 423                   | 197                 | 47                      | 223                     | 3                             |  |
|        | Mediclinic                                                | 48                           | 27874                                                                    | 4741            | 22426                 | 577                   | 176                 | 135                     | 253                     | 12                            |  |
|        | Lenmed                                                    | 10                           | 6476                                                                     | 718             | 4945                  | 687                   | 71                  | 34                      | 111                     | 3                             |  |
|        | Clinix                                                    | 6                            | 1450                                                                     | 166             | 1009                  | 235                   | 38                  | 25                      | 131                     | 0                             |  |

#### Admissions by hospital group Deaths by hospital group