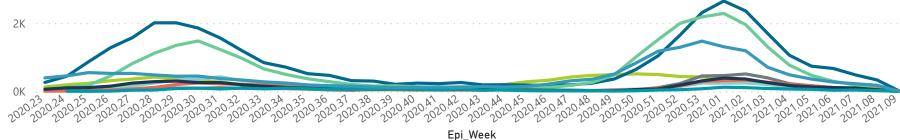

| 253                     | 12                            |  |
|        | Lenmed                                                    | 10                           | 6476                                                                     | 718             | 4945                  | 687                   | 71                  | 34                      | 111                     | 3                             |  |
|        | Clinix                                                    | 6                            | 1450                                                                     | 166             | 1009                  | 235                   | 38                  | 25                      | 131                     | 0                             |  |



JMH

Melomed

**Total** 





#### Hospital admissions by hospital group





#### Epi\_Week

#### Admissions by hospital group Deaths by hospital group