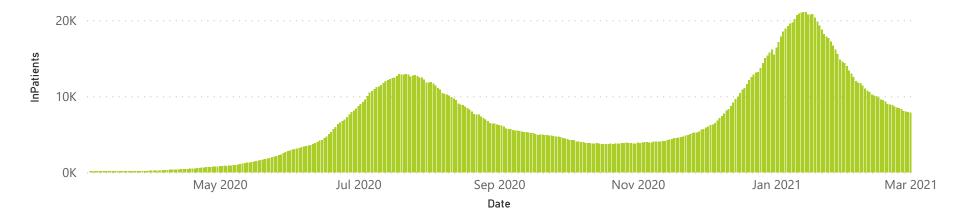

| 19134           | 87744                 | 3789                  | 918                 | 464                     | 970                     | 31                            |
| Public                                                         | 391                     | 127812                | 29155           | 88083                 | 3516                  | 150                 | 128                     | 1063                    | 19                            |
| Total                                                          | 642                     | 239851                | 48289           | 175827                | 7305                  | 1068                | 592                     | 2033                    | 50                            |

#### Daily current In-Patients over time



## NICD COVID-19 Surveillance in Selected Hospitals

Private



General Ward High Care Intensive Care Unit

The number of reported admissions may change day-to-day as enrolled facilities back-capture historical data. There are some discharges and deaths that are in the process of being updated in Gauteng hospitals which will change the outcomes. The data below refer to admitted patients with laboratory-confirmed COVID-19.

NATIONAL INSTITUTE FOR COMMUNICABLE DISEASES



Currently OxygenatedCurrently Ventilated

Died (non-COVID)

26

## NICD COVID-19 Surveillance in Selected Hospitals

Private



The number of reported admissions may change day-to-day as enrolled facilities back-capture historical data. The Western Cape government has been unable to provide daily data on patients who are