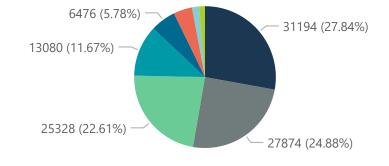

The data below refer to admitted patients with laboratory-confirmed COVID-19.

NATIONAL INSTITUTE FOR COMMUNICABLE DISEASES

|        | Health REPUBLIC OF SOUTH AFRICA                           | western Cape g               | COMMUNICABLE DISEASES Division of the National Health Laboratory Service |                 |                       |                       |                     |                         |                         |                               |  |
|--------|-----------------------------------------------------------|------------------------------|--------------------------------------------------------------------------|-----------------|-----------------------|-----------------------|---------------------|-------------------------|-------------------------|-------------------------------|--|
| Summar | Summary of reported COVID-19 admissions by province       |                              |                                                                          |                 |                       |                       |                     |                         |                         |                               |  |
| •      | Province                                                  | Facilities<br>Reporting      | Admissions<br>to Date                                                    | Died to<br>Date | Discharged<br>to date | Currently<br>Admitted | Currently<br>in ICU | Currently<br>Ventilated | Currently<br>Oxygenated | Admissions in<br>Previous Day |  |
|        | Eastern Cape                                              | 18                           | 9325                                                                     | 2248            | 6906                  | 131                   | 39                  | 13                      | 33                      | 1                             |  |
|        | Free State                                                | 20                           | 5876                                                                     | 963             | 4717                  | 123                   | 35                  | 31                      | 35                      | 4                             |  |
|        | Gauteng                                                   | 91                           | 35129                                                                    | 5408            | 27646                 | 1767                  | 426                 | 205                     | 359                     | 14                            |  |
|        | KwaZulu-Natal                                             | 45                           | 26637                                                                    | 4876            | 20534                 | 879                   | 166                 | 75                      | 242                     | 1                             |  |
|        | Limpopo                                                   | 7                            | 4208                                                                     | 929             | 3134                  | 75                    | 9                   | 8                       | 22                      | 2                             |  |
|        | Mpumalanga                                                | 9                            | 4548                                                                     | 655             | 3705                  | 139                   | 56                  | 22                      | 67                      | 2                             |  |
|        | North West                                                | 12                           | 5429                                                                     | 667             | 4370                  | 130                   | 40                  | 22                      | 56                      | 1                             |  |
|        | Northern Cape                                             | 8                            | 2154                                                                     | 300             | 1722                  | 47                    | 10                  | 5                       | 18                      | 1                             |  |
|        | Western Cape                                              | 41                           | 18733                                                                    | 3088            | 15010                 | 498                   | 137                 | 83                      | 138                     | 5                             |  |
|        | Total                                                     | 251                          | 112039                                                                   | 19134           | 87744                 | 3789                  | 918                 | 464                     | 970                     | 31                            |  |
| Summar | Summary of reported COVID-19 admissions by hospital group |                              |                                                                          |                 |                       |                       |                     |                         |                         |                               |  |
|        | Hospital_Group                                            | Facilities<br>Reporting<br>▼ | Admissions<br>to Date                                                    | Died to<br>Date | Discharged<br>to date | Currently<br>Admitted | Currently<br>in ICU | Currently<br>Ventilated | Currently<br>Oxygenated | Admissions in<br>Previous Day |  |
|        | NHN                                                       | 69                           | 13080                                                                    | 1969            | 9886                  | 439                   | 56                  | 49                      | 160                     | 3                             |  |
|        | Netcare                                                   | 58                           | 31194                                                                    | 6197            | 23637                 | 1162                  | 344                 | 153                     | 16                      | 8                             |  |
|        | Life Healthcare                                           | 50                           | 25328                                                                    | 4262            | 20610                 | 423                   | 197                 | 47                      | 223                     | 3                             |  |
|        | Mediclinic                                                | 48                           | 27874                                                                    | 4741            | 22426                 | 577                   | 176                 | 135                     | 253                     | 12                            |  |
|        | Lenmed                                                    | 10                           | 6476                                                                     | 718             | 4945                  | 687                   | 71                  | 34                      | 111                     | 3                             |  |
|        | Clinix                                                    | 6                            | 1450                                                                     | 166             | 1009                  | 235                   | 38                  | 25                      | 131                     | 0                             |  |

#### Admissions by hospital group Deaths by hospital group