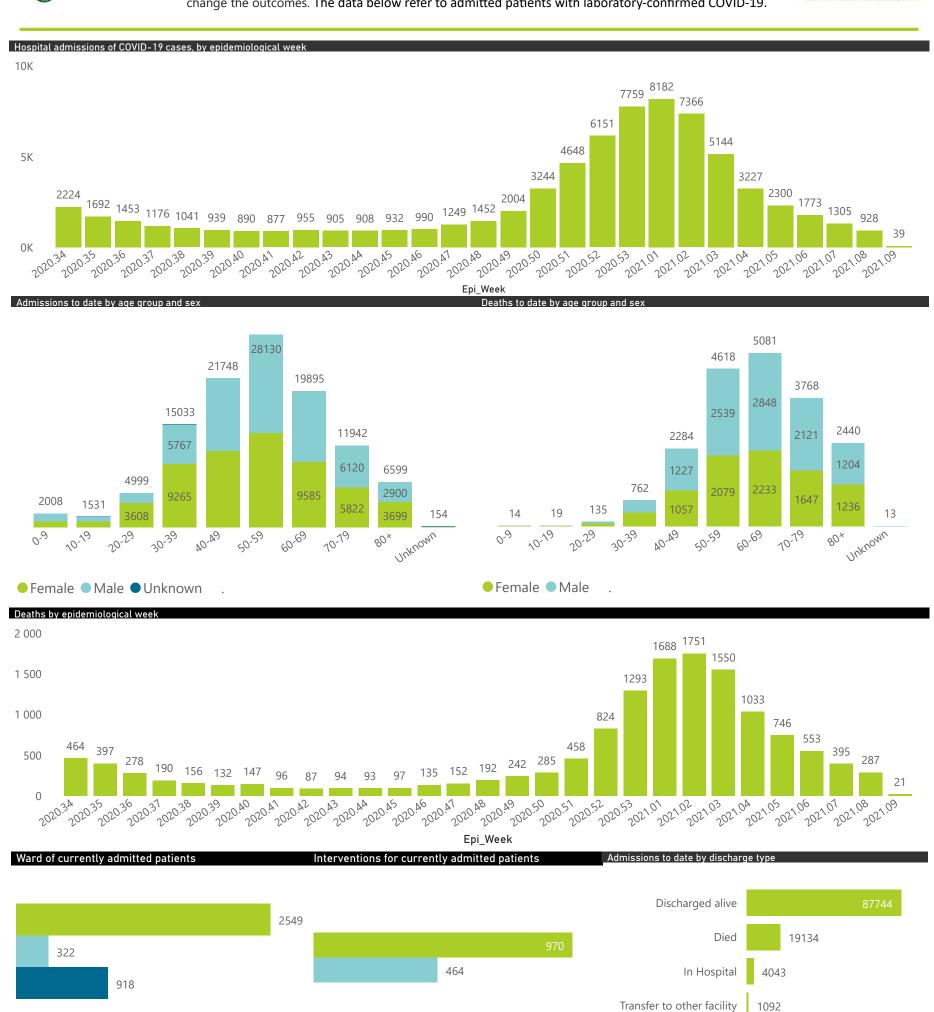

### NICD COVID-19 Surveillance in Selected Hospitals

National

The number of reported admissions may change day-to-day as enrolled facilities back-capture historical data. There are some discharges and deaths that are in the process of being updated in Gauteng hospitals which will change the outcomes. The data below refer to admitted patients with laboratory-confirmed COVID-19.

The data below refer to admitted patients with laboratory-confirmed COVID-19.

NATIONAL INSTITUTE FOR COMMUNICABLE DISEASES

| Province      | Facilities<br>Reporting | Admissions to Date | Died to<br>Date | Discharged<br>to date | Currently<br>Admitted | Currently<br>in ICU | Currently<br>Ventilated | Currently<br>Oxygenated | Admissions in<br>Previous Day         |
|---------------|-------------------------|--------------------|-----------------|-----------------------|-----------------------|---------------------|-------------------------|-------------------------|---------------------------------------|
| Eastern Cape  | 103                     | 31372              | 9347            | 20123                 | 259                   | 41                  | 17                      | 86                      | · · · · · · · · · · · · · · · · · · · |
| Private       | 18                      | 9325               | 2248            | 6906                  | 131                   | 39                  | 13                      | 33                      |                                       |
| Public        | 85                      | 22047              | 7099            | 13217                 | 128                   | 2                   | 4                       | 53                      |                                       |
| Free State    | 55                      | 13018              | 2514            | 9080                  | 231                   | 36                  | 37                      | 84                      |                                       |
| Private       | 20                      | 5876               | 963             | 4717                  | 123                   | 35                  | 31                      | 35                      |                                       |
| Public        | 35                      | 7142               | 1551            | 4363                  | 108                   | 1                   | 6                       | 49                      |                                       |
| Gauteng       | 129                     | 62138              | 11224           | 46508                 | 2974                  | 470                 | 251                     | 729                     |                                       |
| Private       | 91                      | 35129              | 5408            | 27646                 | 1767                  | 426                 | 205                     | 359                     |                                       |
| Public        | 38                      | 27009              | 5816            | 18862                 | 1207                  | 44                  | 46                      | 370                     |                                       |
| KwaZulu-Natal | 113                     | 44599              | 9294            | 31639                 | 1643                  | 192                 | 97                      | 532                     |                                       |
| Private       | 45                      | 26637              | 4876            | 20534                 | 879                   | 166                 | 75                      | 242                     |                                       |
| Public        | 68                      | 17962              | 4418            | 11105                 | 764                   | 26                  | 22                      | 290                     |                                       |
| Limpopo       | 48                      | 8072               | 2148            | 5507                  | 149                   | 14                  | 13                      | 73                      |                                       |
| Private       | 7                       | 4208               | 929             | 3134                  | 75                    | 9                   | 8                       | 22                      |                                       |
| Public        | 41                      | 3864               | 1219            | 2373                  | 74                    | 5                   | 5                       | 51                      |                                       |
| Mpumalanga    | 40                      | 8477               | 1946            | 6001                  | 250                   | 58                  | 29                      | 132                     |                                       |
| Private       | 9                       | 4548               | 655             | 3705                  | 139                   | 56                  | 22                      | 67                      |                                       |
| Public        | 31                      | 3929               | 1291            | 2296                  | 111                   | 2                   | 7                       | 65                      |                                       |
| North West    | 29                      | 12378              | 1520            | 9460                  | 355                   | 46                  | 28                      | 115                     |                                       |
| Private       | 12                      | 5429               | 667             | 4370                  | 130                   | 40                  | 22                      | 56                      |                                       |
| Public        | 17                      | 6949               | 853             | 5090                  | 225                   | 6                   | 6                       | 59                      |                                       |
| Northern Cape | 25                      | 3964               | 666             | 2809                  | 288                   | 26                  | 37                      | 144                     |                                       |
| Private       | 8                       | 2154               | 300             | 1722                  | 47                    | 10                  | 5                       | 18                      |                                       |
| Public        | 17                      | 1810               | 366             | 1087                  | 241                   | 16                  | 32                      | 126                     |                                       |
| Western Cape  | 100                     | 55833              | 9630            | 44700                 | 1156                  | 185                 | 83                      | 138                     |                                       |
| Private       | 41                      | 18733              | 3088            | 15010                 | 498                   | 137                 | 83                      | 138                     |                                       |
| Public        | 59                      | 37100              | 6542            | 29690                 | 658                   | 48                  |                         |                         |                                       |
| Total         | 642                     | 239851             | 48289           | 175827                | 7305                  | 1068                | 592                     | 2033                    |                                       |

The data below refer to admitted patients with laboratory-confirmed COVID-19.

| Summary of reported COVID-19 admissions by province, by sector |                         |                       |                 |                       |                       |                     |                         |                         |                               |
|----------------------------------------------------------------|-------------------------|-----------------------|-----------------|-----------------------|-----------------------|---------------------|-------------------------|-------------------------|-------------------------------|
| Sector                                                         | Facilities<br>Reporting | Admissions<br>to Date | Died to<br>Date | Discharged<br>to date | Currently<br>Admitted | Currently<br>in ICU | Currently<br>Ventilated | Currently<br>Oxygenated | Admissions in<br>Previous Day |
| Private                                                        | 251                     | 112039                | 19134           | 87744                 | 3789                  | 918                 | 464                     | 970                     | 31                            |
| Public                                                         | 391                     | 127812                | 29155           | 88083                 | 3516                  | 150                 | 128                     | 1063                    | 19                            |
| Total                                                          | 642                     | 239851                | 48289           | 175827                | 7305                  | 1068                | 592                     | 2033                    | 50                            |