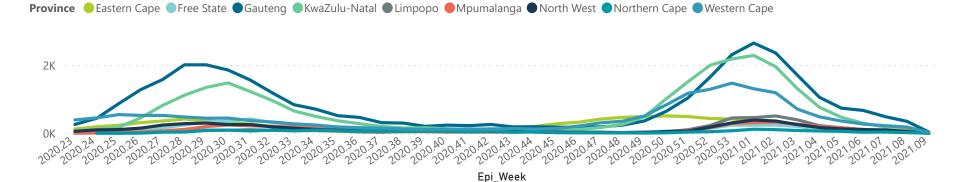

62                 | 3091            | 15034                 | 498                   | 137                 | 80                      | 147                     | 10                            |
| Total                                               | 251                     | 112185                | 19152           | 87899                 | 3762                  | 920                 | 451                     | 958                     | 49                            |

Summary of reported COVID-19 admissions by hospital group Facilities Currently Admitted Currently Oxygenated Admissions in Hospital\_Group Currently in ICU Currently Ventilated Died to Admissions Discharged Reporting Date to date Previous Day to Date NHN Netcare Life Healthcare Mediclinic Lenmed Clinix JMH Melomed **Total** 







Group ● Clinix ● JMH ● Lenmed ● Life Healthcare ● Mediclinic ● Melomed ● Netcare ● NHN