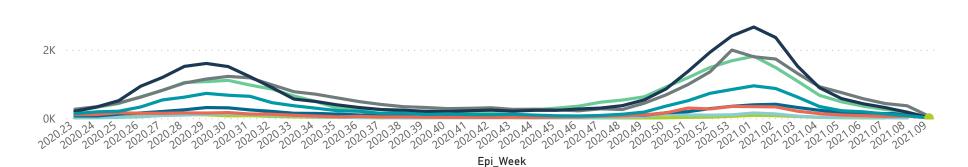

Summary of reported COVID-19 admissions by hospital group Facilities Currently Admitted Currently Oxygenated Admissions in Hospital\_Group Currently in ICU Currently Ventilated Died to Admissions Discharged Reporting Date to date Previous Day to Date NHN Netcare Life Healthcare Mediclinic Lenmed Clinix JMH Melomed **Total** 

Group ● Clinix ● JMH ● Lenmed ● Life Healthcare ● Mediclinic ● Melomed ● Netcare ● NHN