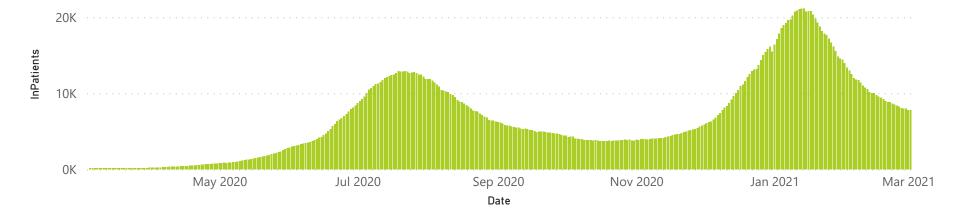

| 19152           | 87899                 | 3762                  | 920                 | 451                     | 958                     | 49                            |
| Public                                                         | 391                     | 128421                | 29279           | 88614                 | 3454                  | 150                 | 120                     | 1008                    | 52                            |
| Total                                                          | 642                     | 240606                | 48431           | 176513                | 7216                  | 1070                | 571                     | 1966                    | 101                           |

#### Daily current In-Patients over time



## NICD COVID-19 Surveillance in Selected Hospitals

Private



920

General Ward High Care Intensive Care Unit

The number of reported admissions may change day-to-day as enrolled facilities back-capture historical data. There are some discharges and deaths that are in the process of being updated in Gauteng hospitals which will change the outcomes. The data below refer to admitted patients with laboratory-confirmed COVID-19.

NATIONAL INSTITUTE FOR COMMUNICABLE DISEASES



Currently OxygenatedCurrently Ventilated

Transfer to other facility

Died (non-COVID)

1093

26

## NICD COVID-19 Surveillance in Selected Hospitals

Private



Hospital admissions by provir

Hospital admissions by hospital group

Admissions by hospital group

The number of reported admissions may change day-to-day