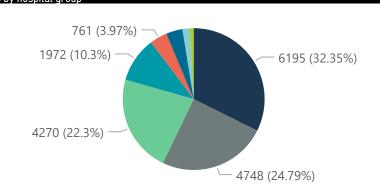

## NICD COVID-19 Surveillance in Selected Hospitals

Private

Hospital admissions by provir

Hospital admissions by hospital group

Admissions by hospital group

The number of reported admissions may change day-to-day as enrolled facilities back-capture historical data. The Western Cape government has been unable to provide daily data on patients who are on oxygen or ventilated.

Summary of reported COVID-19 admissions by hospital group Facilities Currently Admitted Currently Oxygenated Admissions in Hospital\_Group Currently in ICU Currently Ventilated Died to Admissions Discharged Reporting Date to date Previous Day to Date NHN Netcare Life Healthcare Mediclinic Lenmed Clinix JMH Melomed **Total** 

Group ● Clinix ● JMH ● Lenmed ● Life Healthcare ● Mediclinic ● Melomed ● Netcare ● NHN