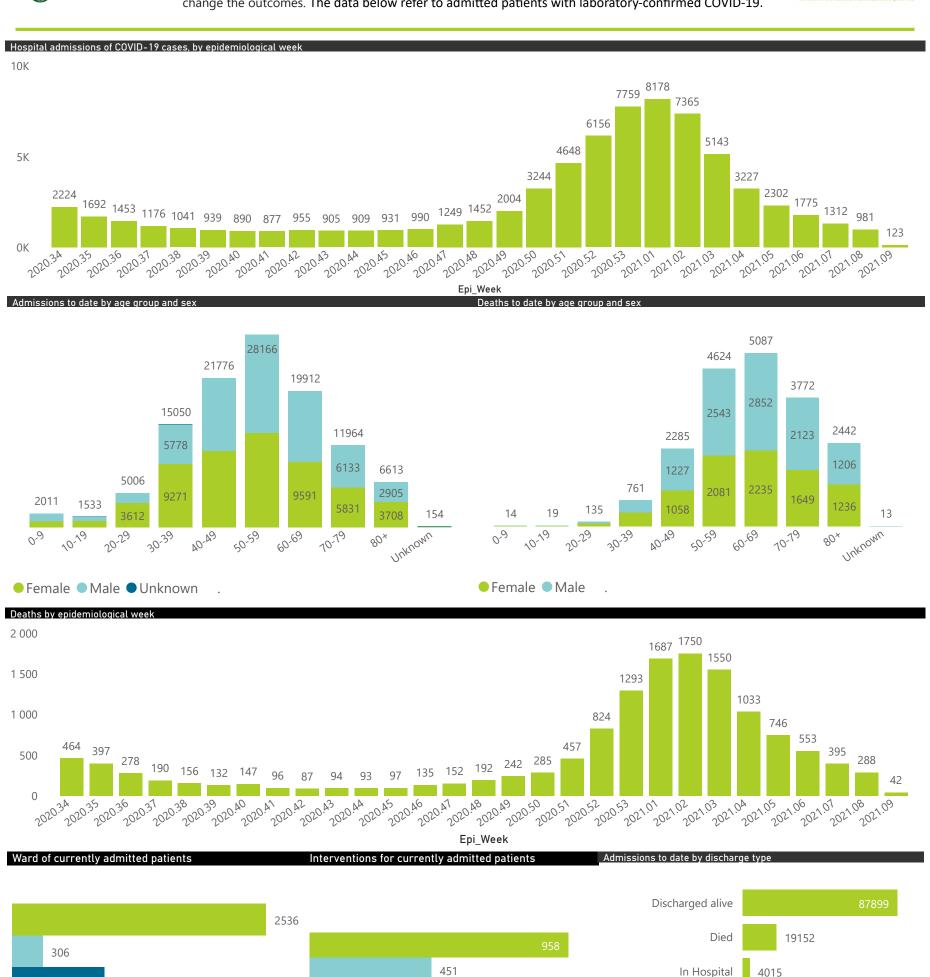

### NICD COVID-19 Surveillance in Selected Hospitals

National

The number of reported admissions may change day-to-day as enrolled facilities back-capture historical data. There are some discharges and deaths that are in the process of being updated in Gauteng hospitals which will change the outcomes. The data below refer to admitted patients with laboratory-confirmed COVID-19.

## NICD COVID-19 Surveillance in Selected Hospitals

National

The number of reported admissions may change day-to-day as enrolled facilities back-capture historical data. The Western Cape government has been unable to provide daily data on patients who are on oxygen or ventilated.

The data below refer to admitted patients with laboratory-confirmed COVID-19.

NATIONAL INSTITUTE FOR COMMUNICABLE DISEASES

| Province      | Facilities<br>Reporting | Admissions to Date | Died to<br>Date | Discharged<br>to date | Currently<br>Admitted | Currently<br>in ICU | Currently<br>Ventilated | Currently<br>Oxygenated | Admissions ir<br>Previous Day |
|---------------|-------------------------|--------------------|-----------------|-----------------------|-----------------------|---------------------|-------------------------|-------------------------|-------------------------------|
| Eastern Cape  | 103                     | 31383              | 9363            | 20123                 | 257                   | 39                  | 15                      | 87                      |                               |
| Private       | 18                      | 9334               | 2248            | 6912                  | 134                   | 39                  | 13                      | 36                      |                               |
| Public        | 85                      | 22049              | 7115            | 13211                 | 123                   | 0                   | 2                       | 51                      |                               |
| Free State    | 55                      | 13065              | 2527            | 9115                  | 225                   | 33                  | 35                      | 79                      |                               |
| Private       | 20                      | 5888               | 966             | 4727                  | 121                   | 32                  | 26                      | 35                      |                               |
| Public        | 35                      | 7177               | 1561            | 4388                  | 104                   | 1                   | 9                       | 44                      |                               |
| Gauteng       | 129                     | 62218              | 11237           | 46778                 | 2779                  | 470                 | 230                     | 637                     |                               |
| Private       | 91                      | 35174              | 5415            | 27692                 | 1762                  | 429                 | 196                     | 362                     |                               |
| Public        | 38                      | 27044              | 5822            | 19086                 | 1017                  | 41                  | 34                      | 275                     |                               |
| (waZulu-Natal | 113                     | 44962              | 9346            | 31825                 | 1759                  | 195                 | 100                     | 556                     |                               |
| Private       | 45                      | 26652              | 4879            | 20569                 | 855                   | 166                 | 74                      | 216                     |                               |
| Public        | 68                      | 18310              | 4467            | 11256                 | 904                   | 29                  | 26                      | 340                     |                               |
| Limpopo       | 48                      | 8138               | 2170            | 5537                  | 159                   | 17                  | 14                      | 74                      |                               |
| Private       | 7                       | 4218               | 929             | 3138                  | 81                    | 13                  | 10                      | 21                      |                               |
| Public        | 41                      | 3920               | 1241            | 2399                  | 78                    | 4                   | 4                       | 53                      |                               |
| Mpumalanga    | 40                      | 8507               | 1948            | 6045                  | 234                   | 59                  | 34                      | 117                     |                               |
| Private       | 9                       | 4561               | 654             | 3726                  | 132                   | 57                  | 27                      | 61                      |                               |
| Public        | 31                      | 3946               | 1294            | 2319                  | 102                   | 2                   | 7                       | 56                      |                               |
| North West    | 29                      | 12414              | 1528            | 9480                  | 356                   | 44                  | 23                      | 123                     |                               |
| Private       | 12                      | 5437               | 669             | 4376                  | 130                   | 39                  | 18                      | 63                      |                               |
| Public        | 17                      | 6977               | 859             | 5104                  | 226                   | 5                   | 5                       | 60                      |                               |
| Northern Cape | 25                      | 3979               | 669             | 2815                  | 294                   | 24                  | 40                      | 146                     |                               |
| Private       | 8                       | 2159               | 301             | 1725                  | 49                    | 8                   | 7                       | 17                      |                               |
| Public        | 17                      | 1820               | 368             | 1090                  | 245                   | 16                  | 33                      | 129                     |                               |
| Western Cape  | 100                     | 55940              | 9643            | 44795                 | 1153                  | 189                 | 80                      | 147                     |                               |
| Private       | 41                      | 18762              | 3091            | 15034                 | 498                   | 137                 | 80                      | 147                     |                               |
| Public        | 59                      | 37178              | 6552            | 29761                 | 655                   | 52                  |                         |                         |                               |
| Total         | 642                     | 240606             | 48431           | 176513                | 7216                  | 1070                | 571                     | 1966                    |                               |