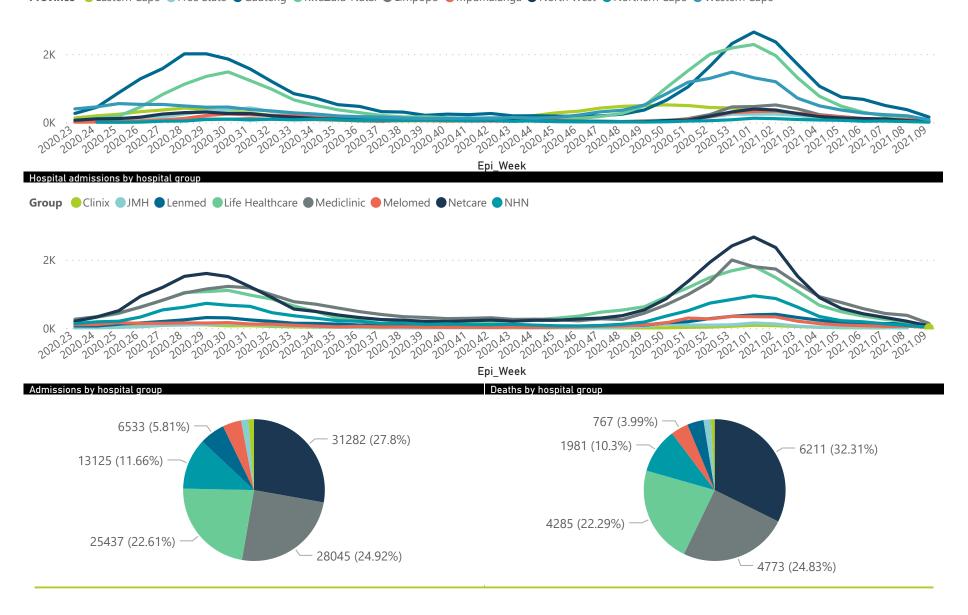

#### Summary of reported COVID-19 admissions by hospital group

| Hospital_Group  | Facilities<br>Reporting<br>▼ | Admissions<br>to Date | Died to<br>Date | Discharged<br>to date | Currently<br>Admitted | Currently<br>in ICU | Currently<br>Ventilated | Currently<br>Oxygenated | Admissions in<br>Previous Day |
|-----------------|------------------------------|-----------------------|-----------------|-----------------------|-----------------------|---------------------|-------------------------|-------------------------|-------------------------------|
| NHN             | 69                           | 13125                 | 1981            | 9964                  | 392                   | 46                  | 39                      | 137                     | 7                             |
| Netcare         | 58                           | 31282                 | 6211            | 23723                 | 1149                  | 340                 | 149                     | 16                      | 2                             |
| Life Healthcare | 50                           | 25437                 | 4285            | 20716                 | 402                   | 174                 | 44                      | 205                     | 9                             |
| Mediclinic      | 48                           | 28045                 | 4773            | 22583                 | 556                   | 152                 | 108                     | 257                     | 9                             |
| Lenmed          | 10                           | 6533                  | 720             | 4971                  | 716                   | 69                  | 32                      | 107                     | 14                            |
| Clinix          | 6                            | 1448                  | 166             | 1009                  | 234                   | 37                  | 24                      | 131                     | 0                             |
| JMH             | 5                            | 1854                  | 321             | 1446                  | 56                    | 2                   | 0                       | 22                      | 0                             |
| Melomed         | 5                            | 4794                  | 767             | 3815                  | 184                   | 36                  | 17                      | 48                      | 4                             |
| Total           | 251                          | 112518                | 19224           | 88227                 | 3689                  | 856                 | 413                     | 923                     | 45                            |

Hospital admissions by province

Province Eastern Cape Free State Gauteng KwaZulu-Natal Limpopo Mpumalanga North West Northern Cape Western Cape