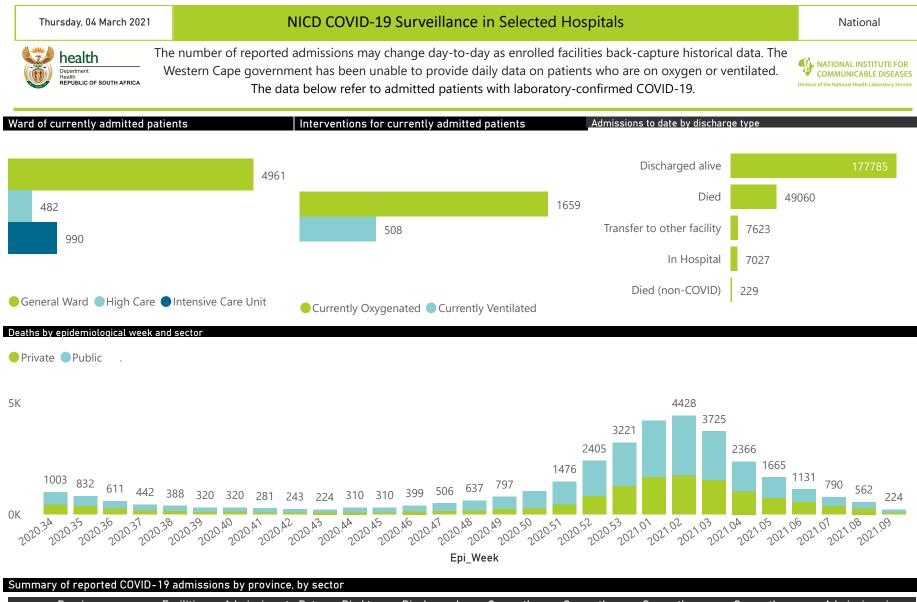

# NICD COVID-19 Surveillance in Selected Hospitals

National

The number of reported admissions may change day-to-day as enrolled facilities back-capture historical data. The Western Cape government has been unable to provide daily data on patients who are on oxygen or ventilated. Department: Health REPUBLIC OF SOUTH AFRICA The data below refer to admitted patients with laboratory-confirmed COVID-19.

NATIONAL INSTITUTE FOR COMMUNICABLE DISEASES

| Summary of reported COVID-19 admissions by province, by sector |                         |                       |                 |                       |                       |                     |                         |                         |                               |  |
|----------------------------------------------------------------|-------------------------|-----------------------|-----------------|-----------------------|-----------------------|---------------------|-------------------------|-------------------------|-------------------------------|--|
| Sector                                                         | Facilities<br>Reporting | Admissions<br>to Date | Died to<br>Date | Discharged<br>to date | Currently<br>Admitted | Currently<br>in ICU | Currently<br>Ventilated | Currently<br>Oxygenated | Admissions in<br>Previous Day |  |
| Private                                                        | 251                     | 112518                | 19224           | 88227                 | 3689                  | 856                 | 413                     | 923                     | 45                            |  |
| Public                                                         | 391                     | 129206                | 29836           | 89558                 | 2744                  | 134                 | 95                      | 736                     | 65                            |  |
| Total                                                          | 642                     | 241724                | 49060           | 177785                | 6433                  | 990                 | 508                     | 1659                    | 110                           |  |