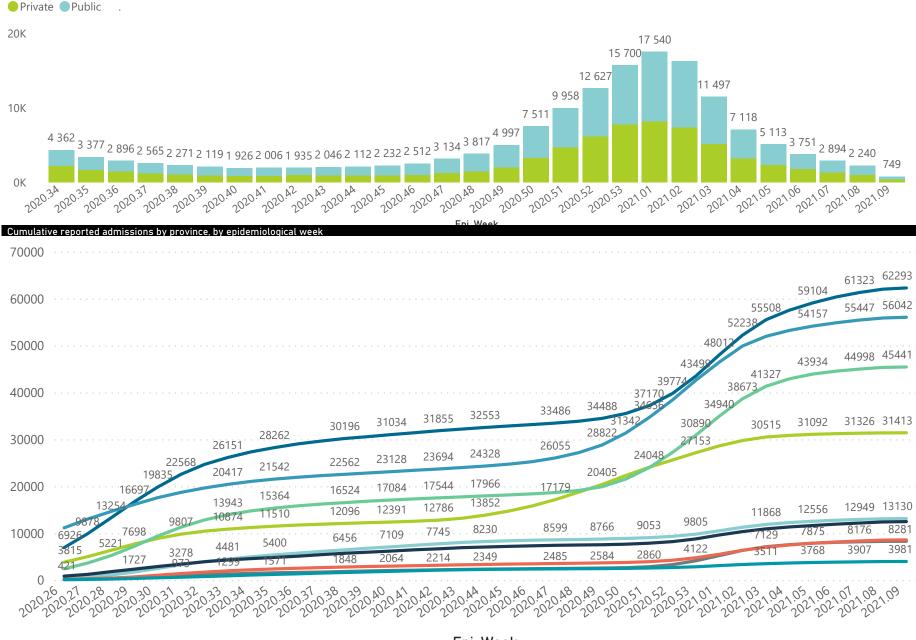

Hospital admissions by province

Province Eastern Cape Free State Gauteng KwaZulu-Natal Limpopo Mpumalanga North West Northern Cape Western Cape