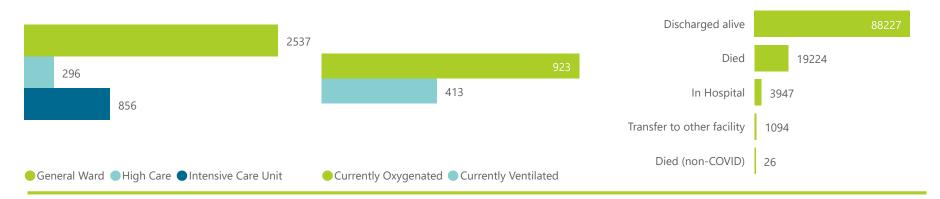

NATIONAL INSTITUTE FOR COMMUNICABLE DISEASES

| Summary of reported COVID-19 admissions by province, by sector |                         |                       |                 |                       |                       |                     |                         |                         |                               |  |
|----------------------------------------------------------------|-------------------------|-----------------------|-----------------|-----------------------|-----------------------|---------------------|-------------------------|-------------------------|-------------------------------|--|
| Sector                                                         | Facilities<br>Reporting | Admissions<br>to Date | Died to<br>Date | Discharged<br>to date | Currently<br>Admitted | Currently<br>in ICU | Currently<br>Ventilated | Currently<br>Oxygenated | Admissions in<br>Previous Day |  |
| Private                                                        | 251                     | 112518                | 19224           | 88227                 | 3689                  | 856                 | 413                     | 923                     | 45                            |  |
| Public                                                         | 391                     | 129206                | 29836           | 89558                 | 2744                  | 134                 | 95                      | 736                     | 65                            |  |
| Total                                                          | 642                     | 241724                | 49060           | 177785                | 6433                  | 990                 | 508                     | 1659                    | 110                           |  |

# NICD COVID-19 Surveillance in Selected Hospitals

Private

The number of reported admissions may change day-to-day as enrolled facilities back-capture historical data. The Western Cape government has been unable to provide daily data on patients who are on oxygen or ventilated. The data below refer to admitted patients with laboratory-confirmed COVID-19.