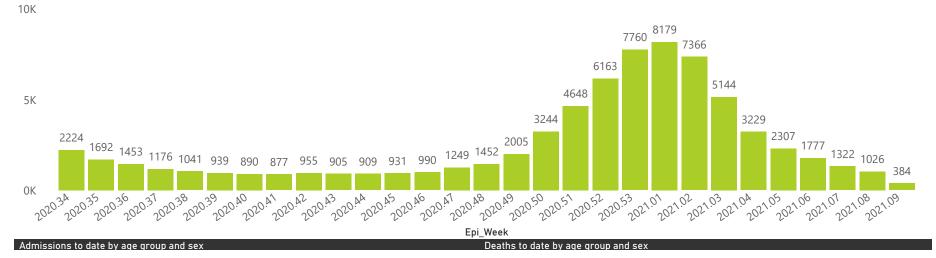

NATIONAL INSTITUTE FOR COMMUNICABLE DISEASES

Epi\_Week

● Eastern Cape ● Free State ● Gauteng ● KwaZulu-Natal ● Limpopo ● Mpumalanga ● North West ● Northern Cape ● Western Cape

Admissions to date by age group and sex 53632 45691 41512 32877 27631 15812 13559 5032 5296 4846 4567 1597 10-19 20-29 30-39 40-49 50-59 60-69 10-79 0.9 Unknown 80× ● Female ● Male ● Unknown