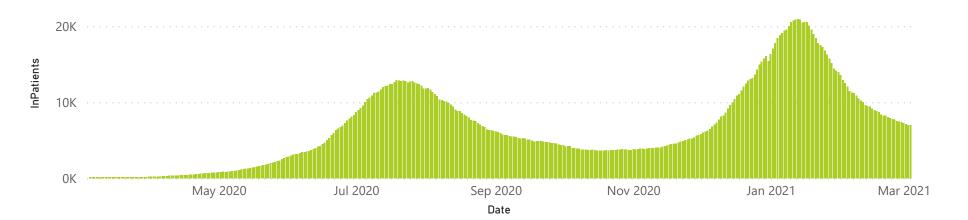

224           | 88227                 | 3689                  | 856                 | 413                     | 923                     | 45                            |  |
| Public                                                         | 391                     | 129206                | 29836           | 89558                 | 2744                  | 134                 | 95                      | 736                     | 65                            |  |
| Total                                                          | 642                     | 241724                | 49060           | 177785                | 6433                  | 990                 | 508                     | 1659                    | 110                           |  |

#### Daily current In-Patients over time



# NICD COVID-19 Surveillance in Selected Hospitals

Private

bealth Department: Health REPUBLIC OF SOUTH AFRICA

The number of reported admissions may change day-to-day as enrolled facilities back-capture historical data. There are some discharges and deaths that are in the process of being updated in Gauteng hospitals which will change the outcomes. The data below refer to admitted patients with laboratory-confirmed COVID-19.

NATIONAL INSTITUTE FOR COMMUNICABLE DISEASES









Female Male Unknown

Deaths by epidemiological week 2 000 1687 <sup>1751</sup> 1550 1 500 1293 1033 1 000 824 746 555 457 464 397 395 500 291 278 285 241 190 192 156 152 147 135 132 96 87 94 93 97 108 2021.02 2021.03 2021.04 0 2020.36 2020.37 2020.38 2020.39 2020.40 2020.42 2020.43 2020.44 2020.45 2020.46 2020.