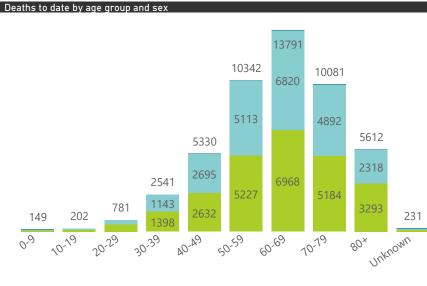

### NICD COVID-19 Surveillance in Selected Hospitals

National



The number of reported admissions may change day-to-day as enrolled facilities back-capture historical data. There are some discharges and deaths that are in the process of being updated in Gauteng hospitals which will change the outcomes. The data below refer to admitted patients with laboratory-confirmed COVID-19.

NATIONAL INSTITUTE FOR COMMUNICABLE DISEASES





Epi\_Week

● Eastern Cape ● Free State ● Gauteng ● KwaZulu-Natal ● Limpopo ● Mpumalanga ● North West ● Northern Cape ● Western Cape

Admissions to date by age group and sex 53632 45691 41512 32877 27631 15812 13559 5032 5296 4846 4567 1597 10-19 20-29 30-39 40-49 50-59 60-69 10-79 0.9 Unknown 80× ● Female ● Male ● Unknown



● Female ● Male ● Unknown .



| Province      | Facilities<br>Reporting | Admissions to Date | Died to<br>Date | Discharged<br>to date | Currently<br>Admitted | Currently<br>in ICU | Currently<br>Ventilated | Currently<br>Oxygenated | Admissions in<br>Previous Day |
|---------------|-------------------------|--------------------|-----------------|-----------------------|-----------------------|---------------------|-------------------------|-------------------------|-------------------------------|
| Eastern Cape  | 103                     | 31414              | 9370            | 20153                 | 251                   | 35                  | 13                      | 88                      | (                             |
| Private       | 18                      | 9342