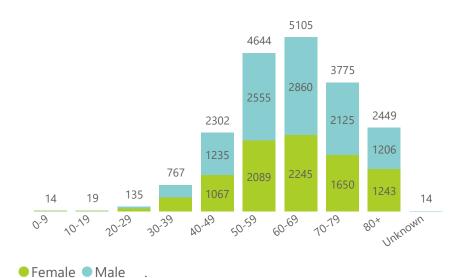

NATIONAL INSTITUTE FOR COMMUNICABLE DISEASES

Epi\_Week

● Eastern Cape ● Free State ● Gauteng ● KwaZulu-Natal ● Limpopo ● Mpumalanga ● North West ● Northern Cape ● Western Cape

Admissions to date by age group and sex 53632 45691 41512 32877 27631 15812 13559 5032 5296 4846 4567 1597 10-19 20-29 30-39 40-49 50-59 60-69 10-79 0.9 Unknown 80× ● Female ● Male ● Unknown