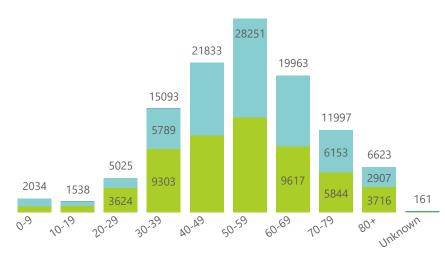

NATIONAL INSTITUTE FOR COMMUNICABLE DISEASES

Epi\_Week

● Eastern Cape ● Free State ● Gauteng ● KwaZulu-Natal ● Limpopo ● Mpumalanga ● North West ● Northern Cape ● Western Cape

Admissions to date by age group and sex 53632 45691 41512 32877 27631 15812 13559 5032 5296 4846 4567 1597 10-19 20-29 30-39 40-49 50-59 60-69 10-79 0.9 Unknown 80× ● Female ● Male ● Unknown