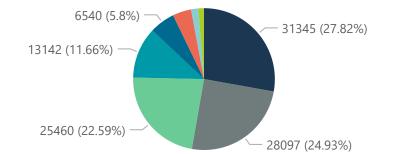

The data below refer to admitted patients with laboratory-confirmed COVID-19.

NATIONAL INSTITUTE FOR COMMUNICABLE DISEASES

| Province                                   | Facilities                   | Admissions             | Died to                       | Discharged            | Currently              | Currently           | Currently               | Currently               | Admissio                       |
|--------------------------------------------|------------------------------|------------------------|-------------------------------|-----------------------|------------------------|---------------------|-------------------------|-------------------------|--------------------------------|
|                                            | Reporting                    | to Date                | Date                          | to date               | Admitted               | in ICU              | Ventilated              | Oxygenated              | Previous                       |
| Eastern Cape                               | 18                           | 9346                   | 2252                          | 6931                  | 123                    | 30                  | 12                      | 28                      |                                |
| Free State                                 | 20                           | 5932                   | 979                           | 4759                  | 119                    | 25                  | 15                      | 40                      |                                |
| Gauteng                                    | 91                           | 35383                  | 5460                          | 27867                 | 1749                   | 402                 | 182                     | 371                     |                                |
| KwaZulu-Natal                              | 45                           | 26716                  | 4898                          | 20639                 | 828                    | 154                 | 70                      | 205                     |                                |
| Limpopo                                    | 7                            | 4232                   | 934                           | 3167                  | 61                     | 14                  | 8                       | 18                      |                                |
| Mpumalanga                                 | 9                            | 4603                   | 659                           | 3764                  | 131                    | 42                  | 22                      | 67                      |                                |
| North West                                 | 12                           | 5461                   | 673                           | 4405                  | 120                    | 30                  | 15                      | 53                      |                                |
| Northern Cape                              | 8                            | 2167                   | 304                           | 1736                  | 43                     | 6                   | 4                       | 17                      |                                |
| Western Cape                               | 41                           | 18845                  | 3107                          | 15139                 | 461                    | 115                 | 59                      | 130                     |                                |
| Total                                      | 251                          | 112685                 | 19266                         | 88407                 | 3635                   | 818                 | 387                     | 929                     |                                |
| ry of reported COVID-1                     |                              |                        |                               |                       |                        |                     |                         |                         |                                |
| Hospital_Group                             | Facilities<br>Reporting      | Admissions<br>to Date  | Died to<br>Date               | Discharged<br>to date | Currently<br>Admitted  | Currently<br>in ICU | Currently<br>Ventilated | Currently<br>Oxygenated | Admission Previous             |
| NHN                                        | 69                           | 13142                  | 1986                          | 9975                  | 392                    | 45                  | 39                      | 138                     |                                |
| Netcare                                    | 58                           | 31345                  | 6237                          | 23795                 | 1114                   | 322                 | 134                     | 21                      |                                |
| Life Healthcare                            | 50                           | 25460                  | 4290                          | 20744                 | 392                    | 163                 | 45                      | 194                     |                                |
| Mediclinic                                 | 48                           | 28097                  | 4778                          | 22637                 | 551                    | 147                 | 96                      | 265                     |                                |
| Lenmed                                     | 10                           | 6540                   | 720                           | 4976                  | 718                    | 67                  | 31                      | 110                     |                                |
| Clinix                                     | 6                            | 1448                   | 166                           | 1009                  | 234                    | 37                  | 24                      | 131                     |                                |
| JMH                                        | 5                            | 1859                   | 322                           | 1456                  | 50                     | 1                   | 1                       | 22                      |                                |
| Melomed                                    | 5                            | 4794                   | 767                           | 3815                  | 184                    | 36                  | 17                      | 48                      |                                |
|                                            |                              |                        |                               |                       |                        |                     |                         |                         |                                |
| Total admissions by province  Eastern Cape | <b>251</b> ree State ● Gaute | 112685<br>eng •KwaZulu | <b>19266</b><br>ı-Natal ● Lin | <b>88407</b> mpopo    | 3635<br>alanga • North | 818 West North      | 387<br>ern Cape ●West   | 929<br>ern Cape         |                                |
| admissions by province                     | ree State                    | eng • KwaZulu          | ı-Natal ● Lin                 | npopo • Mpum          | alanga <b>●</b> North  | West North          | ern Cape • West         |                         | 05,06,01<br>202,202,203        |
| Eastern Cape F                             | ree State • Gaute            | eng • KwaZulu          | 1-Natal ● Lin                 | npopo •Mpum           | alanga North           | West North          | ern Cape • West         | ern Cape                | 502, 505, 50<br>(02, 06, 01    |
| Eastern Cape F                             | ree State • Gaute            | eng • KwaZulu          | 1-Natal ● Lin                 | npopo •Mpum           | alanga North           | West North          | ern Cape • West         | ern Cape                | 105, 202, 201<br>105, 202, 201 |