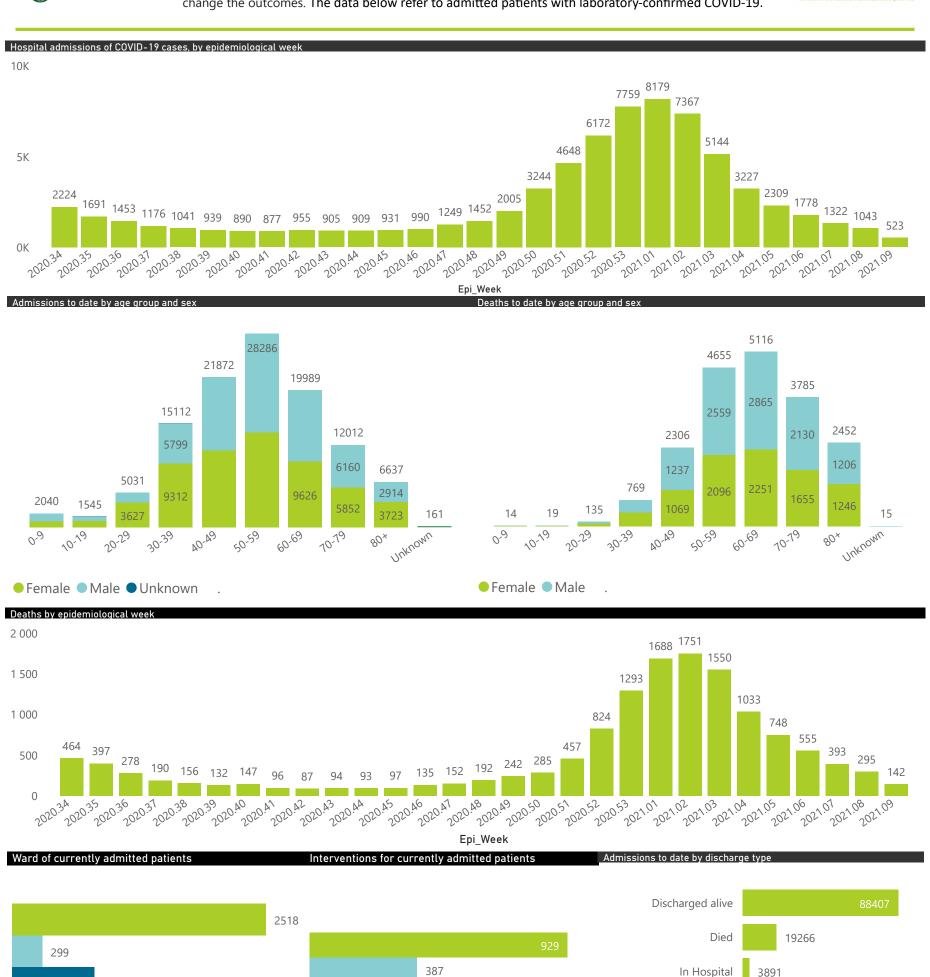

#### NICD COVID-19 Surveillance in Selected Hospitals

National

The number of reported admissions may change day-to-day as enrolled facilities back-capture historical data. There are some discharges and deaths that are in the process of being updated in Gauteng hospitals which will change the outcomes. The data below refer to admitted patients with laboratory-confirmed COVID-19.

The data below refer to admitted patients with laboratory-confirmed COVID-19.

| Summary of reported COVID-19 | admissions by           | province, by se       | ctor            |                       |                       |                     |                         |                         |                               |
|------------------------------|-------------------------|-----------------------|-----------------|-----------------------|-----------------------|---------------------|-------------------------|-------------------------|-------------------------------|
| Sector                       | Facilities<br>Reporting | Admissions<br>to Date | Died to<br>Date | Discharged<br>to date | Currently<br>Admitted | Currently<br>in ICU | Currently<br>Ventilated | Currently<br>Oxygenated | Admissions in<br>Previous Day |
| Private                      | 251                     | 112685                | 19266           | 88407                 | 3635                  | 818                 | 387                     | 929                     | 50                            |
| Public                       | 391                     | 129630                | 29940           | 89945                 | 2622                  | 133                 | 98                      | 742                     | 66                            |
| Total                        | 642                     | 242315                | 49206           | 178352                | 6257                  | 951                 | 485                     | 1671                    | 116                           |