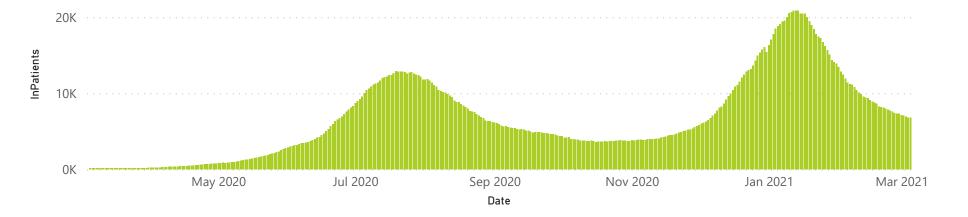

e                      | 251                     | 112685                | 19266           | 88407                 | 3635                  | 818                 | 387                     | 929                     | 50                            |
| Public                       | 391                     | 129630                | 29940           | 89945                 | 2622                  | 133                 | 98                      | 742                     | 66                            |
| Total                        | 642                     | 242315                | 49206           | 178352                | 6257                  | 951                 | 485                     | 1671                    | 116                           |

#### Daily current In-Patients over time



## NICD COVID-19 Surveillance in Selected Hospitals

Private



818

General Ward High Care Intensive Care Unit

The number of reported admissions may change day-to-day as enrolled facilities back-capture historical data. There are some discharges and deaths that are in the process of being updated in Gauteng hospitals which will change the outcomes. The data below refer to admitted patients with laboratory-confirmed COVID-19.

NATIONAL INSTITUTE FOR COMMUNICABLE DISEASES



Currently OxygenatedCurrently Ventilated

Transfer to other facility

Died (non-COVID)

1095

26

# NICD COVID-19 Surveillance in Selected Hospitals

Private



The number of reported admissions may change day-to-day as enrolled facilities back-capture historical data. The Western Cape government has been unable to p