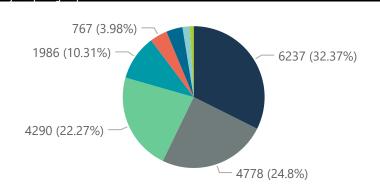

The data below refer to admitted patients with laboratory-confirmed COVID-19.

NATIONAL INSTITUTE FOR COMMUNICABLE DISEASES

| Province                                   | Facilities                   | Admissions             | Died to                       | Discharged            | Currently              | Currently           | Currently               | Currently               | Admissio                       |
|--------------------------------------------|------------------------------|------------------------|-------------------------------|-----------------------|------------------------|---------------------|-------------------------|-------------------------|--------------------------------|
|                                            | Reporting                    | to Date                | Date                          | to date               | Admitted               | in ICU              | Ventilated              | Oxygenated              | Previous                       |
| Eastern Cape                               | 18                           | 9346                   | 2252                          | 6931                  | 123                    | 30                  | 12                      | 28                      |                                |
| Free State                                 | 20                           | 5932                   | 979                           | 4759                  | 119                    | 25                  | 15                      | 40                      |                                |
| Gauteng                                    | 91                           | 35383                  | 5460                          | 27867                 | 1749                   | 402                 | 182                     | 371                     |                                |
| KwaZulu-Natal                              | 45                           | 26716                  | 4898                          | 20639                 | 828                    | 154                 | 70                      | 205                     |                                |
| Limpopo                                    | 7                            | 4232                   | 934                           | 3167                  | 61                     | 14                  | 8                       | 18                      |                                |
| Mpumalanga                                 | 9                            | 4603                   | 659                           | 3764                  | 131                    | 42                  | 22                      | 67                      |                                |
| North West                                 | 12                           | 5461                   | 673                           | 4405                  | 120                    | 30                  | 15                      | 53                      |                                |
| Northern Cape                              | 8                            | 2167                   | 304                           | 1736                  | 43                     | 6                   | 4                       | 17                      |                                |
| Western Cape                               | 41                           | 18845                  | 3107                          | 15139                 | 461                    | 115                 | 59                      | 130                     |                                |
| Total                                      | 251                          | 112685                 | 19266                         | 88407                 | 3635                   | 818                 | 387                     | 929                     |                                |
| ry of reported COVID-1                     |                              |                        |                               |                       |                        |                     |                         |                         |                                |
| Hospital_Group                             | Facilities<br>Reporting      | Admissions<br>to Date  | Died to<br>Date               | Discharged<br>to date | Currently<br>Admitted  | Currently<br>in ICU | Currently<br>Ventilated | Currently<br>Oxygenated | Admission Previous             |
| NHN                                        | 69                           | 13142                  | 1986                          | 9975                  | 392                    | 45                  | 39                      | 138                     |                                |
| Netcare                                    | 58                           | 31345                  | 6237                          | 23795                 | 1114                   | 322                 | 134                     | 21                      |                                |
| Life Healthcare                            | 50                           | 25460                  | 4290                          | 20744                 | 392                    | 163                 | 45                      | 194                     |                                |
| Mediclinic                                 | 48                           | 28097                  | 4778                          | 22637                 | 551                    | 147                 | 96                      | 265                     |                                |
| Lenmed                                     | 10                           | 6540                   | 720                           | 4976                  | 718                    | 67                  | 31                      | 110                     |                                |
| Clinix                                     | 6                            | 1448                   | 166                           | 1009                  | 234                    | 37                  | 24                      | 131                     |                                |
| JMH                                        | 5                            | 1859                   | 322                           | 1456                  | 50                     | 1                   | 1                       | 22                      |                                |
| Melomed                                    | 5                            | 4794                   | 767                           | 3815                  | 184                    | 36                  | 17                      | 48                      |                                |
|                                            |                              |                        |                               |                       |                        |                     |                         |                         |                                |
| Total admissions by province  Eastern Cape | <b>251</b> ree State ● Gaute | 112685<br>eng •KwaZulu | <b>19266</b><br>ı-Natal ● Lin | <b>88407</b> mpopo    | 3635<br>alanga • North | 818 West North      | 387<br>ern Cape ●West   | 929<br>ern Cape         |                                |
| admissions by province                     | ree State                    | eng • KwaZulu          | ı-Natal ● Lin                 | npopo • Mpum          | alanga <b>●</b> North  | West North          | ern Cape • West         |                         | 05,06,01<br>202,202,203        |
| Eastern Cape F                             | ree State • Gaute            | eng • KwaZulu          | 1-Natal ● Lin                 | npopo •Mpum           | alanga North           | West North          | ern Cape • West         | ern Cape                | 502, 505, 50<br>(02, 06, 01    |
| Eastern Cape F                             | ree State • Gaute            | eng • KwaZulu          | 1-Natal ● Lin                 | npopo •Mpum           | alanga North           | West North          | ern Cape • West         | ern Cape                | 105, 202, 201<br>105, 202, 201 |