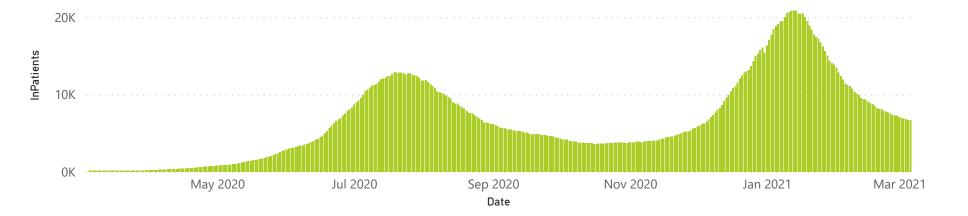

#### Daily current In-Patients over time

Private

● General Ward ■ High Care ■ Intensive Care Unit

The number of reported admissions may change day-to-day as enrolled facilities back-capture historical data. There are some discharges and deaths that are in the process of being updated in Gauteng hospitals which will change the outcomes. The data below refer to admitted patients with laboratory-confirmed COVID-19.