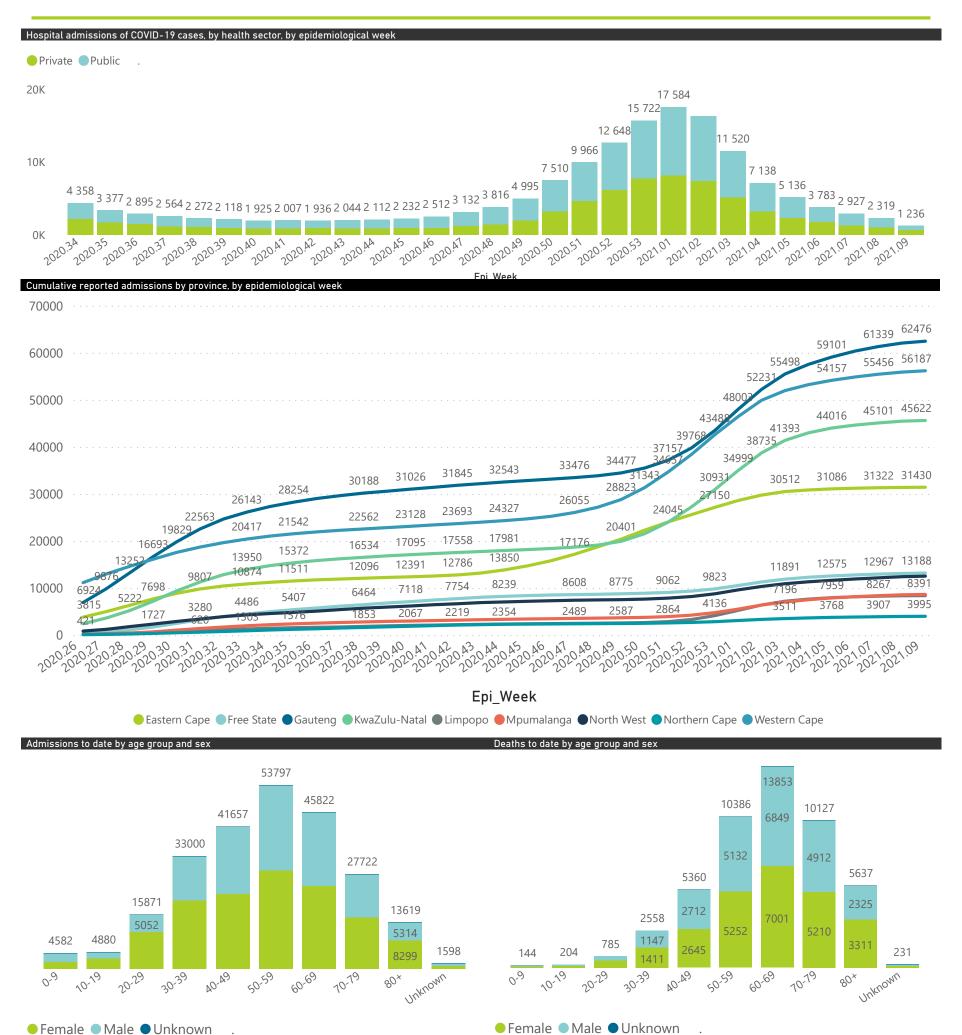

The data below refer to admitted patients with laboratory-confirmed COVID-19.

| ry of reported COVID-1 | 19 admissions by        | province, by sec      | tor             |                       |                       |                     |                         |                         |                               |
|------------------------|-------------------------|-----------------------|-----------------|-----------------------|-----------------------|---------------------|-------------------------|-------------------------|-------------------------------|
| Province               | Facilities<br>Reporting | Admissions<br>to Date | Died to<br>Date | Discharged<br>to date | Currently<br>Admitted | Currently<br>in ICU | Currently<br>Ventilated | Currently<br>Oxygenated | Admissions in<br>Previous Day |
| Eastern Cape           | 103                     | 31431                 | 9375            | 20183                 | 236                   | 30                  | 12                      | 72                      | 3                             |
| Private                | 18                      | 9352                  | 2252            | 6939                  | 121                   | 30                  | 11                      | 26                      | 2                             |
| Public                 | 85                      | 22079                 | 7123            | 13244                 | 115                   | 0                   | 1                       | 46                      | 1                             |
| Free State             | 55                      | 13192                 | 2569            | 9213                  | 205                   | 25                  | 19                      | 78                      | 5                             |
| Private                | 20                      | 5937                  | 980             | 4770                  | 112                   | 24                  | 15                      | 36                      | 1                             |
| Public                 | 35                      | 7255                  | 1589            | 4443                  | 93                    | 1                   | 4                       | 42                      | 4                             |
| Gauteng                | 129                     | 62506                 | 11363           | 47297                 | 2469                  | 427                 | 216                     | 572                     | 21                            |
| Private                | 91                      | 35418                 | 5477            | 27908                 | 1724                  | 392                 | 185                     | 354                     | 15                            |
| Public                 | 38                      | 27088                 | 5886            | 19389                 | 745                   | 35                  | 31                      | 218                     | 6                             |
| KwaZulu-Natal          | 113                     | 45636                 | 9788            | 32509                 | 1219                  | 166                 | 79                      | 356                     | 6                             |
| Private                | 45                      | 26728                 | 4903            | 20667                 | 807                   | 147                 | 64                      | 204                     | 5                             |
| Public                 | 68                      | 18908                 | 4885            | 11842                 | 412                   | 19                  | 15                      | 152                     | 1                             |
| Limpopo                | 48                      | 8391                  | 2293            | 5697                  | 120                   | 17                  | 12                      | 54                      | 2                             |
| Private                | 7                       | 4239                  | 935             | 3173                  | 61                    | 14                  | 9                       | 16                      | 1                             |
| Public                 | 41                      | 4152                  | 1358            | 2524                  | 59                    | 3                   | 3                       | 38                      | 1                             |
| Mpumalanga             | 40                      | 8646                  | 1994            | 6163                  | 208                   | 48                  | 22                      | 112                     | 1                             |
| Private                | 9                       | 4617                  | 661             | 3779                  | 128                   | 46                  | 21                      | 62                      | 1                             |
| Public                 | 31                      | 4029                  | 1333            | 2384                  | 80                    | 2                   | 1                       | 50                      | 0                             |
| <b>North West</b>      | 29                      | 12533                 | 1543            | 9575                  | 355                   | 29                  | 23                      | 109                     | 8                             |
| Private                | 12                      | 5468                  | 674             | 4419                  | 112                   | 24                  | 14                      | 49                      | 3                             |
| Public                 | 17                      | 7065                  | 869             | 5156                  | 243                   | 5                   | 9                       | 60                      | 5                             |
| Northern Cape          | 25                      | 3995                  | 674             | 2835                  | 288                   | 20                  | 36                      | 147                     | 5                             |
| Private                | 8                       | 2173                  | 305             | 1741                  | 43                    | 5                   | 4                       | 17                      | 4                             |
| Public                 | 17                      | 1822                  | 369             | 1094                  | 245                   | 15                  | 32                      | 130                     | 1                             |
| Western Cape           | 100                     | 56218                 | 9686            | 45165                 | 1024                  | 159                 | 60                      | 122                     | 16                            |
| Private                | 41                      | 18880                 | 3112            | 15176                 | 454                   | 114                 | 60                      | 122                     | 8                             |
| Public                 | 59                      | 37338                 | 6574            | 29989                 | 570                   | 45                  |                         |                         | 8                             |
| Total                  | 642                     | 242548                | 49285           | 178637                | 6124                  | 921                 | 479                     | 1622                    | 67                            |

The data below refer to admitted patients with laboratory-confirmed COVID-19.

| Summary of reported COVID-1 | 9 admissions by         | province, by se       | ctor            |                       |                       |                     |                         |                         |                               |
|-----------------------------|-------------------------|-----------------------|-----------------|-----------------------|-----------------------|---------------------|-------------------------|-------------------------|-------------------------------|
| Sector                      | Facilities<br>Reporting | Admissions<br>to Date | Died to<br>Date | Discharged<br>to date | Currently<br>Admitted | Currently<br>in ICU | Currently<br>Ventilated | Currently<br>Oxygenated | Admissions in<br>Previous Day |
| Private                     | 251                     | 112812                | 19299           | 88572                 | 3562                  | 796                 | 383                     | 886                     | 40                            |
| Public                      | 391                     | 129736                | 29986           | 90065                 | 2562                  | 125                 | 96                      | 736                     | 27                            |
| Total                       | 642                     | 242548                | 49285           | 178637                | 6124                  | 921                 | 479                     | 1622                    | 67                            |