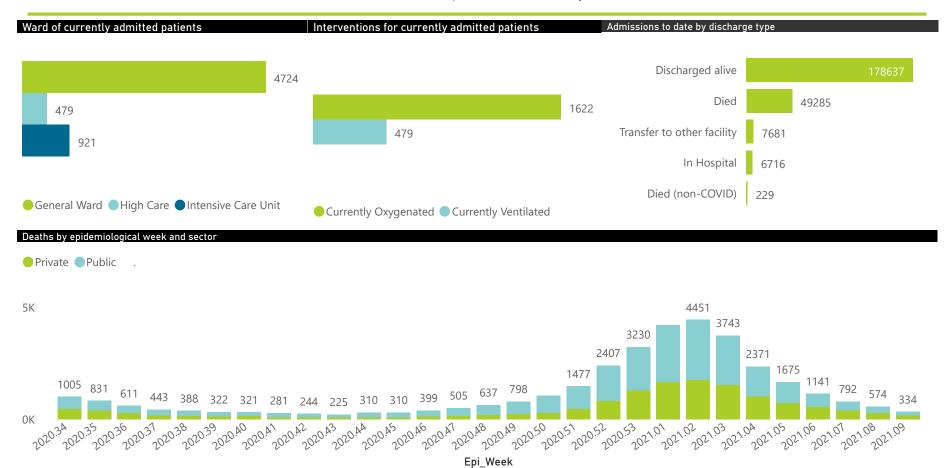

The data below refer to admitted patients with laboratory-confirmed COVID-19.

| ry of reported COVID-1 | 19 admissions by        | province, by sec      | tor             |                       |                       |                     |                         |                         |                               |
|------------------------|-------------------------|-----------------------|-----------------|-----------------------|-----------------------|---------------------|-------------------------|-------------------------|-------------------------------|
| Province               | Facilities<br>Reporting | Admissions<br>to Date | Died to<br>Date | Discharged<br>to date | Currently<br>Admitted | Currently<br>in ICU | Currently<br>Ventilated | Currently<br>Oxygenated | Admissions in<br>Previous Day |
| Eastern Cape           | 103                     | 31431                 | 9375            | 20183                 | 236                   | 30                  | 12                      | 72                      | 3                             |
| Private                | 18                      | 9352                  | 2252            | 6939                  | 121                   | 30                  | 11                      | 26                      | 2                             |
| Public                 | 85                      | 22079                 | 7123            | 13244                 | 115                   | 0                   | 1                       | 46                      | 1                             |
| Free State             | 55                      | 13192                 | 2569            | 9213                  | 205                   | 25                  | 19                      | 78                      | 5                             |
| Private                | 20                      | 5937                  | 980             | 4770                  | 112                   | 24                  | 15                      | 36                      | 1                             |
| Public                 | 35                      | 7255                  | 1589            | 4443                  | 93                    | 1                   | 4                       | 42                      | 4                             |
| Gauteng                | 129                     | 62506                 | 11363           | 47297                 | 2469                  | 427                 | 216                     | 572                     | 21                            |
| Private                | 91                      | 35418                 | 5477            | 27908                 | 1724                  | 392                 | 185                     | 354                     | 15                            |
| Public                 | 38                      | 27088                 | 5886            | 19389                 | 745                   | 35                  | 31                      | 218                     | 6                             |
| KwaZulu-Natal          | 113                     | 45636                 | 9788            | 32509                 | 1219                  | 166                 | 79                      | 356                     | 6                             |
| Private                | 45                      | 26728                 | 4903            | 20667                 | 807                   | 147                 | 64                      | 204                     | 5                             |
| Public                 | 68                      | 18908                 | 4885            | 11842                 | 412                   | 19                  | 15                      | 152                     | 1                             |
| Limpopo                | 48                      | 8391                  | 2293            | 5697                  | 120                   | 17                  | 12                      | 54                      | 2                             |
| Private                | 7                       | 4239                  | 935             | 3173                  | 61                    | 14                  | 9                       | 16                      | 1                             |
| Public                 | 41                      | 4152                  | 1358            | 2524                  | 59                    | 3                   | 3                       | 38                      | 1                             |
| Mpumalanga             | 40                      | 8646                  | 1994            | 6163                  | 208                   | 48                  | 22                      | 112                     | 1                             |
| Private                | 9                       | 4617                  | 661             | 3779                  | 128                   | 46                  | 21                      | 62                      | 1                             |
| Public                 | 31                      | 4029                  | 1333            | 2384                  | 80                    | 2                   | 1                       | 50                      | 0                             |
| <b>North West</b>      | 29                      | 12533                 | 1543            | 9575                  | 355                   | 29                  | 23                      | 109                     | 8                             |
| Private                | 12                      | 5468                  | 674             | 4419                  | 112                   | 24                  | 14                      | 49                      | 3                             |
| Public                 | 17                      | 7065                  | 869             | 5156                  | 243                   | 5                   | 9                       | 60                      | 5                             |
| Northern Cape          | 25                      | 3995                  | 674             | 2835                  | 288                   | 20                  | 36                      | 147                     | 5                             |
| Private                | 8                       | 2173                  | 305             | 1741                  | 43                    | 5                   | 4                       | 17                      | 4                             |
| Public                 | 17                      | 1822                  | 369             | 1094                  | 245                   | 15                  | 32                      | 130                     | 1                             |
| Western Cape           | 100                     | 56218                 | 9686            | 45165                 | 1024                  | 159                 | 60                      | 122                     | 16                            |
| Private                | 41                      | 18880                 | 3112            | 15176                 | 454                   | 114                 | 60                      | 122                     | 8                             |
| Public                 | 59                      | 37338                 | 6574            | 29989                 | 570                   | 45                  |                         |                         | 8                             |
| Total                  | 642                     | 242548                | 49285           | 178637                | 6124                  | 921                 | 479                     | 1622                    | 67                            |

The data below refer to admitted patients with laboratory-confirmed COVID-19.

| Summary of reported COVID-1 | 9 admissions by         | province, by se       | ctor            |                       |                       |                     |                         |                         |                               |
|-----------------------------|-------------------------|-----------------------|-----------------|-----------------------|-----------------------|---------------------|-------------------------|-------------------------|-------------------------------|
| Sector                      | Facilities<br>Reporting | Admissions<br>to Date | Died to<br>Date | Discharged<br>to date | Currently<br>Admitted | Currently<br>in ICU | Currently<br>Ventilated | Currently<br>Oxygenated | Admissions in<br>Previous Day |
| Private                     | 251                     | 112812                | 19299           | 88572                 | 3562                  | 796                 | 383                     | 886                     | 40                            |
| Public                      | 391                     | 129736                | 29986           | 90065                 | 2562                  | 125                 | 96                      | 736                     | 27                            |
| Total                       | 642                     | 242548                | 49285           | 178637                | 6124                  | 921                 | 479                     | 1622                    | 67                            |

#### Daily current In-Patients over time

Private

● General Ward ■ High Care ■ Intensive Care Unit

The number of reported admissions may change day-to-day as enrolled facilities back-capture historical data. There are some discharges and deaths that are in the process of being updated in Gauteng hospitals which will change the outcomes. The data below refer to admitted patients with laboratory-confirmed COVID-19.

Currently OxygenatedCurrently Ventilated

Died (non-COVID)

26

Private

The number of reported admissions may change day-to-day as enrolled facilities back-capture historical data. The Western Cape government has been unable to provide daily data on patients who are on oxygen or ventilated.