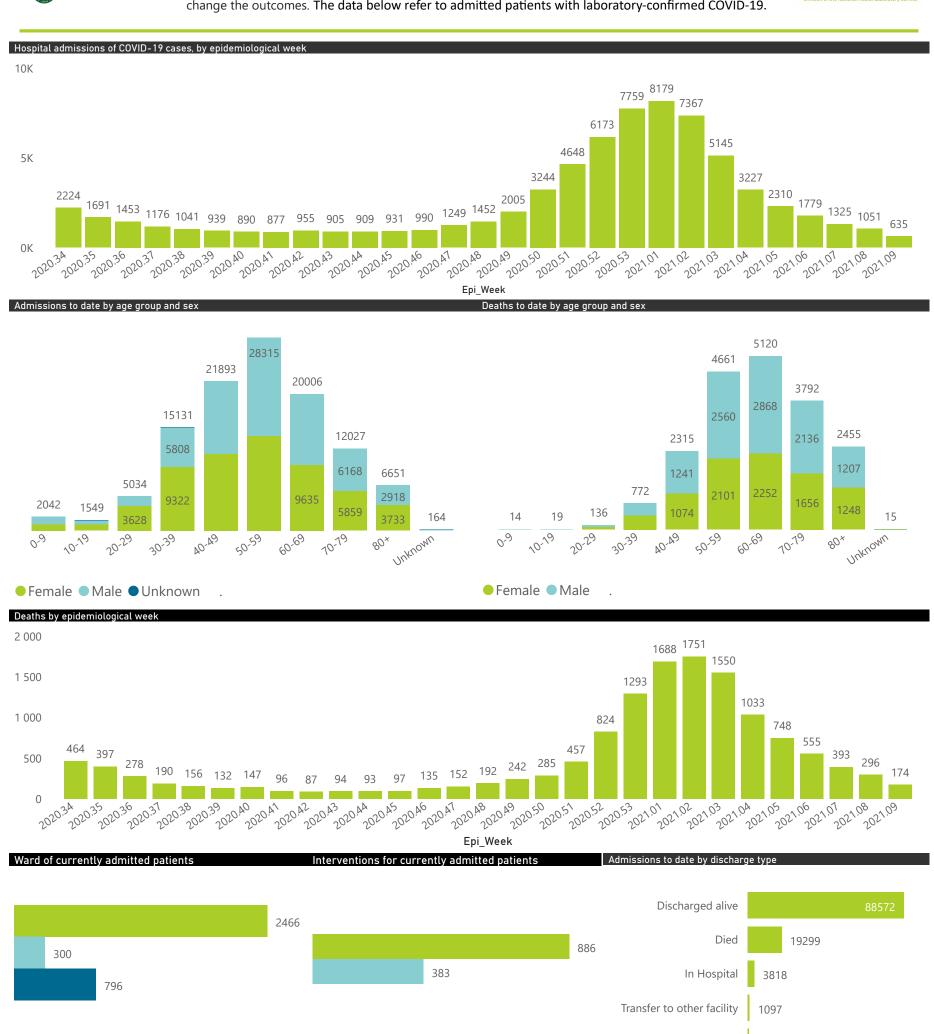

National

The number of reported admissions may change day-to-day as enrolled facilities back-capture historical data. There are some discharges and deaths that are in the process of being updated in Gauteng hospitals which will change the outcomes. The data below refer to admitted patients with laboratory-confirmed COVID-19.