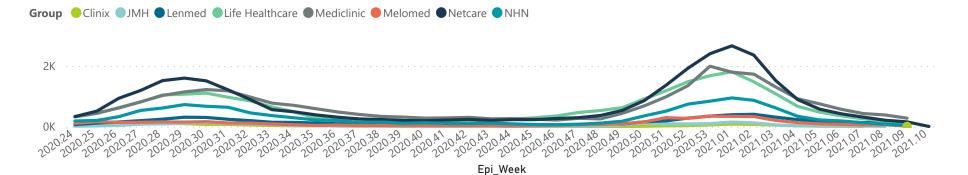

## NICD COVID-19 Surveillance in Selected Hospitals

Private

Hospital admissions by province

Hospital admissions by hospital group

Admissions by hospital group

The number of reported admissions may change day-to-day as enrolled facilities back-capture historical data. The Western Cape government has been unable to provide daily data on patients who are on oxygen or ventilated.

Deaths by hospital group