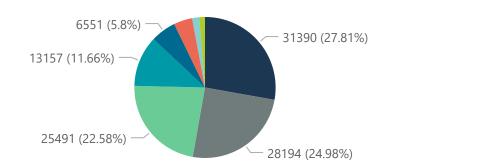

## NICD COVID-19 Surveillance in Selected Hospitals

Private

Hospital admissions by province

Hospital admissions by hospital group

Admissions by hospital group

The number of reported admissions may change day-to-day as enrolled facilities back-capture historical data. The Western Cape government has been unable to provide daily data on patients who are on oxygen or ventilated.

The data below refer to admitted patients with laboratory-confirmed COVID-19.

NATIONAL INSTITUTE FOR COMMUNICABLE DISEASES

|                          |                         | The data belo         | ow refer to a   | admitted patiei       | nts with labora       | itory-confirm       | ed COVID-19.            |                         |                               |
|--------------------------|-------------------------|-----------------------|-----------------|-----------------------|-----------------------|---------------------|-------------------------|-------------------------|-------------------------------|
| nary of reported COVID-1 | 9 admissions by         | province              |                 |                       |                       |                     |                         |                         |                               |
| Province                 | Facilities<br>Reporting | Admissions<br>to Date | Died to<br>Date | Discharged<br>to date | Currently<br>Admitted | Currently<br>in ICU | Currently<br>Ventilated | Currently<br>Oxygenated | Admissions in<br>Previous Day |
| Eastern Cape             | 18                      | 9355                  | 2251            | 6942                  | 122                   | 30                  | 11                      | 26                      | 0                             |
| Free State               | 20                      | 5942                  | 981             | 4775                  | 111                   | 23                  | 17                      | 32                      | 0                             |
| Gauteng                  | 91                      | 35443                 | 5483            | 27936                 | 1714                  | 379                 | 183                     | 350                     | 8                             |
| KwaZulu-Natal            | 45                      | 26736                 | 4906            | 20677                 | 802                   | 147                 | 62                      | 202                     | 3                             |
| Limpopo                  | 7                       | 4241                  | 935             | 3176                  | 59                    | 15                  | 8                       | 15                      | 0                             |
| Mpumalanga               | 9                       | 4620                  | 662             | 3786                  | 123                   | 50                  | 21                      | 58                      | 0                             |
| North West               | 12                      | 5477                  | 674             | 4424                  | 116                   | 29                  | 16                      | 52                      | 5                             |
| Northern Cape            | 8                       | 2178                  | 305             | 1742                  | 47                    | 7                   | 4                       | 17                      | 1                             |
| Western Cape             | 41                      | 18892                 | 3116            | 15197                 | 442                   | 110                 | 60                      | 113                     | 0                             |
| Total                    | 251                     | 112884                | 19313           | 88655                 | 3536                  | 790                 | 382                     | 865                     | 17                            |
| ary of reported COVID-1  | 9 admissions by         | hospital group        |                 |                       |                       |                     |                         |                         |                               |
| Hospital_Group           | Facilities<br>Reporting | Admissions<br>to Date | Died to<br>Date | Discharged<br>to date | Currently<br>Admitted | Currently<br>in ICU | Currently<br>Ventilated | Currently<br>Oxygenated | Admissions in<br>Previous Day |
| NHN                      | 69                      | 13157                 | 1988            | 9988                  | 391                   | 44                  | 39                      | 135                     | 3                             |