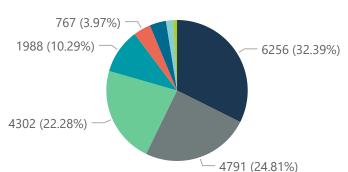

## NICD COVID-19 Surveillance in Selected Hospitals

Private

Hospital admissions by province

Hospital admissions by hospital group

Admissions by hospital group

The number of reported admissions may change day-to-day as enrolled facilities back-capture historical data. The Western Cape government has been unable to provide daily data on patients who are on oxygen or ventilated.

The data below refer to admitted patients with laboratory-confirmed COVID-19.

NATIONAL INSTITUTE FOR COMMUNICABLE DISEASES

|                          |                         | The data belo         | ow refer to a   | admitted patiei       | nts with labora       | itory-confirm       | ed COVID-19.            |                         |                               |
|--------------------------|-------------------------|-----------------------|-----------------|-----------------------|-----------------------|---------------------|-------------------------|-------------------------|-------------------------------|
| nary of reported COVID-1 | 9 admissions by         | province              |                 |                       |                       |                     |                         |                         |                               |
| Province                 | Facilities<br>Reporting | Admissions<br>to Date | Died to<br>Date | Discharged<br>to date | Currently<br>Admitted | Currently<br>in ICU | Currently<br>Ventilated | Currently<br>Oxygenated | Admissions in<br>Previous Day |
| Eastern Cape             | 18                      | 9355                  | 2251            | 6942                  | 122                   | 30                  | 11                      | 26                      | 0                             |
| Free State               | 20                      | 5942                  | 981             | 4775                  | 111                   | 23                  | 17                      | 32                      | 0                             |
| Gauteng                  | 91                      | 35443                 | 5483            | 27936                 | 1714                  | 379                 | 183                     | 350                     | 8                             |
| KwaZulu-Natal            | 45                      | 26736                 | 4906            | 20677                 | 802                   | 147                 | 62                      | 202                     | 3                             |
| Limpopo                  | 7                       | 4241                  | 935             | 3176                  | 59                    | 15                  | 8                       | 15                      | 0                             |
| Mpumalanga               | 9                       | 4620                  | 662             | 3786                  | 123                   | 50                  | 21                      | 58                      | 0                             |
| North West               | 12                      | 5477                  | 674             | 4424                  | 116                   | 29                  | 16                      | 52                      | 5                             |
| Northern Cape            | 8                       | 2178                  | 305             | 1742                  | 47                    | 7                   | 4                       | 17                      | 1                             |
| Western Cape             | 41                      | 18892                 | 3116            | 15197                 | 442                   | 110                 | 60                      | 113                     | 0                             |
| Total                    | 251                     | 112884                | 19313           | 88655                 | 3536                  | 790                 | 382                     | 865                     | 17                            |
| ary of reported COVID-1  | 9 admissions by         | hospital group        |                 |                       |                       |                     |                         |                         |                               |
| Hospital_Group           | Facilities<br>Reporting | Admissions<br>to Date | Died to<br>Date | Discharged<br>to date | Currently<br>Admitted | Currently<br>in ICU | Currently<br>Ventilated | Currently<br>Oxygenated | Admissions in<br>Previous Day |
| NHN                      | 69                      | 13157                 | 1988            | 9988                  | 391                   | 44                  | 39                      | 135                     | 3                             |