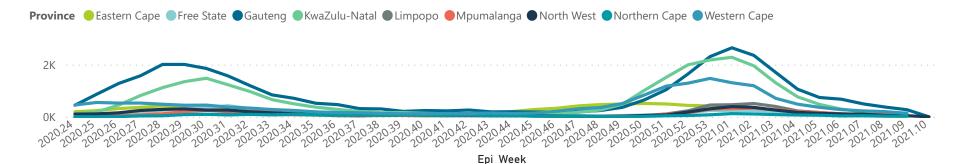

## NICD COVID-19 Surveillance in Selected Hospitals

Private

Hospital admissions by province

Hospital admissions by hospital group

Admissions by hospital group

The number of reported admissions may change day-to-day as enrolled facilities back-capture historical data. The Western Cape government has been unable to provide daily data on patients who are on oxygen or ventilated.

The data below refer to admitted patients with laboratory-confirmed COVID-19.

NATIONAL INSTITUTE FOR COMMUNICABLE DISEASES

|                          |                         | The data belo         | ow refer to a   | admitted patiei       | nts with labora       | itory-confirm       | ed COVID-19.            |                         |                               |
|--------------------------|-------------------------|-----------------------|-----------------|-----------------------|-----------------------|---------------------|-------------------------|-------------------------|-------------------------------|
| nary of reported COVID-1 | 9 admissions by         | province              |                 |                       |                       |                     |                         |                         |                               |
| Province                 | Facilities<br>Reporting | Admissions<br>to Date | Died to<br>Date | Discharged<br>to date | Currently<br>Admitted | Currently<br>in ICU | Currently<br>Ventilated | Currently<br>Oxygenated | Admissions in<br>Previous Day |
| Eastern Cape             | 18                      | 9355                  | 2251            | 6942                  | 122                   | 30                  | 11                      | 26                      | 0                             |
| Free State               | 20                      | 5942                  | 981             | 4775                  | 111                   | 23                  | 17                      | 32                      | 0                             |
| Gauteng                  | 91                      | 35443                 | 5483            | 27936                 | 1714                  | 379                 | 183                     | 350                     | 8                             |
| KwaZulu-Natal            | 45                      | 26736                 | 4906            | 20677                 | 802                   | 147                 | 62                      | 202                     | 3                             |
| Limpopo                  | 7                       | 4241                  | 935             | 3176                  | 59                    | 15                  | 8                       | 15                      | 0                             |
| Mpumalanga               | 9                       | 4620                  | 662             | 3786                  | 123                   | 50                  | 21                      | 58                      | 0                             |
| North West               | 12                      | 5477                  | 674             | 4424                  | 116                   | 29                  | 16                      | 52                      | 5                             |
| Northern Cape            | 8                       | 2178                  | 305             | 1742                  | 47                    | 7                   | 4                       | 17                      | 1                             |
| Western Cape             | 41                      | 18892                 | 3116            | 15197                 | 442                   | 110                 | 60                      | 113                     | 0                             |
| Total                    | 251                     | 112884                | 19313           | 88655                 | 3536                  | 790                 | 382                     | 865                     | 17                            |
| ary of reported COVID-1  | 9 admissions by         | hospital group        |                 |                       |                       |                     |                         |                         |                               |
| Hospital_Group           | Facilities<br>Reporting | Admissions<br>to Date | Died to<br>Date | Discharged<br>to date | Currently<br>Admitted | Currently<br>in ICU | Currently<br>Ventilated | Currently<br>Oxygenated | Admissions in<br>Previous Day |
| NHN                      | 69                      | 13157                 | 1988            | 9988                  | 391                   | 44                  | 39                      | 135                     | 3                             |