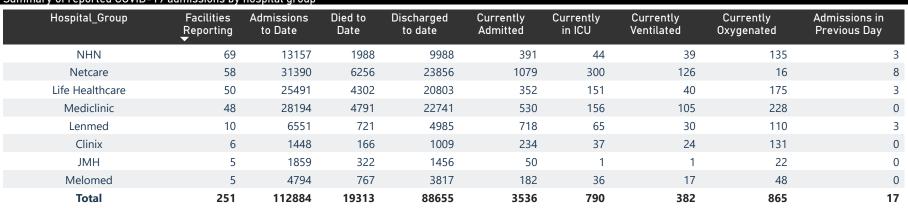

## NICD COVID-19 Surveillance in Selected Hospitals

Private

Hospital admissions by province

Hospital admissions by hospital group

Admissions by hospital group

The number of reported admissions may change day-to-day as enrolled facilities back-capture historical data. The Western Cape government has been unable to provide daily data on patients who are on oxygen or ventilated.

The data below refer to admitted patients with laboratory-confirmed COVID-19.

NATIONAL INSTITUTE FOR COMMUNICABLE DISEASES

|                          |                         | The data belo         | ow refer to a   | admitted patiei       | nts with labora       | itory-confirm       | ed COVID-19.            |                         |                               |
|--------------------------|-------------------------|-----------------------|-----------------|-----------------------|-----------------------|---------------------|-------------------------|-------------------------|-------------------------------|
| nary of reported COVID-1 | 9 admissions by         | province              |                 |                       |                       |                     |                         |                         |                               |
| Province                 | Facilities<br>Reporting | Admissions<br>to Date | Died to<br>Date | Discharged<br>to date | Currently<br>Admitted | Currently<br>in ICU | Currently<br>Ventilated | Currently<br>Oxygenated | Admissions in<br>Previous Day |
| Eastern Cape             | 18                      | 9355                  | 2251            | 6942                  | 122                   | 30                  | 11                      | 26                      | 0                             |
| Free State               | 20                      | 5942                  | 981             | 4775                  | 111                   | 23                  | 17                      | 32                      | 0                             |
| Gauteng                  | 91                      | 35443                 | 5483            | 27936                 | 1714                  | 379                 | 183                     | 350                     | 8                             |
| KwaZulu-Natal            | 45                      | 26736                 | 4906            | 20677                 | 802                   | 147                 | 62                      | 202                     | 3                             |
| Limpopo                  | 7                       | 4241                  | 935             | 3176                  | 59                    | 15                  | 8                       | 15                      | 0                             |
| Mpumalanga               | 9                       | 4620                  | 662             | 3786                  | 123                   | 50                  | 21                      | 58                      | 0                             |
| North West               | 12                      | 5477                  | 674             | 4424                  | 116                   | 29                  | 16                      | 52                      | 5                             |
| Northern Cape            | 8                       | 2178                  | 305             | 1742                  | 47                    | 7                   | 4                       | 17                      | 1                             |
| Western Cape             | 41                      | 18892                 | 3116            | 15197                 | 442                   | 110                 | 60                      | 113                     | 0                             |
| Total                    | 251                     | 112884                | 19313           | 88655                 | 3536                  | 790                 | 382                     | 865                     | 17                            |
| ary of reported COVID-1  | 9 admissions by         | hospital group        |                 |                       |                       |                     |                         |                         |                               |
| Hospital_Group           | Facilities<br>Reporting | Admissions<br>to Date | Died to<br>Date | Discharged<br>to date | Currently<br>Admitted | Currently<br>in ICU | Currently<br>Ventilated | Currently<br>Oxygenated | Admissions in<br>Previous Day |
| NHN                      | 69                      | 13157                 | 1988            | 9988                  | 391                   | 44                  | 39                      | 135                     | 3                             |