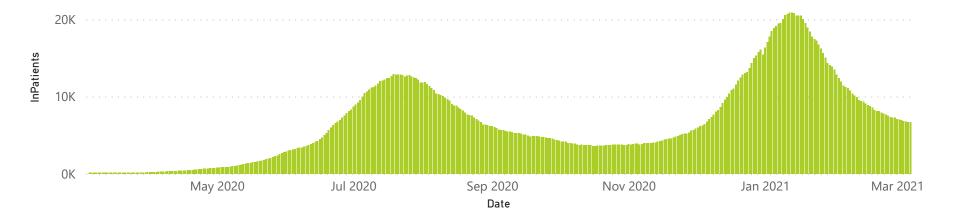

| 19313           | 88655                 | 3536                  | 790                 | 382                     | 865                     | 17                            |
| Public                                                         | 391                     | 129774                | 29991           | 90089                 | 2569                  | 124                 | 98                      | 737                     | 10                            |
| Total                                                          | 642                     | 242658                | 49304           | 178744                | 6105                  | 914                 | 480                     | 1602                    | 27                            |

#### Daily current In-Patients over time



## NICD COVID-19 Surveillance in Selected Hospitals

Private



● General Ward ■ High Care ■ Intensive Care Unit

The number of reported admissions may change day-to-day as enrolled facilities back-capture historical data. There are some discharges and deaths that are in the process of being updated in Gauteng hospitals which will change the outcomes. The data below refer to admitted patients with laboratory-confirmed COVID-19.

NATIONAL INSTITUTE FOR COMMUNICABLE DISEASES



Currently OxygenatedCurrently Ventilated

Died (non-COVID)

26

## NICD COVID-19 Surveillance in Selected Hospitals

Private



Hospital admissions by province

Hospital admissions by hospital group

Admissions by hospital group

The number of reported admissions may change day-to-day as enrolled facilities back-cap