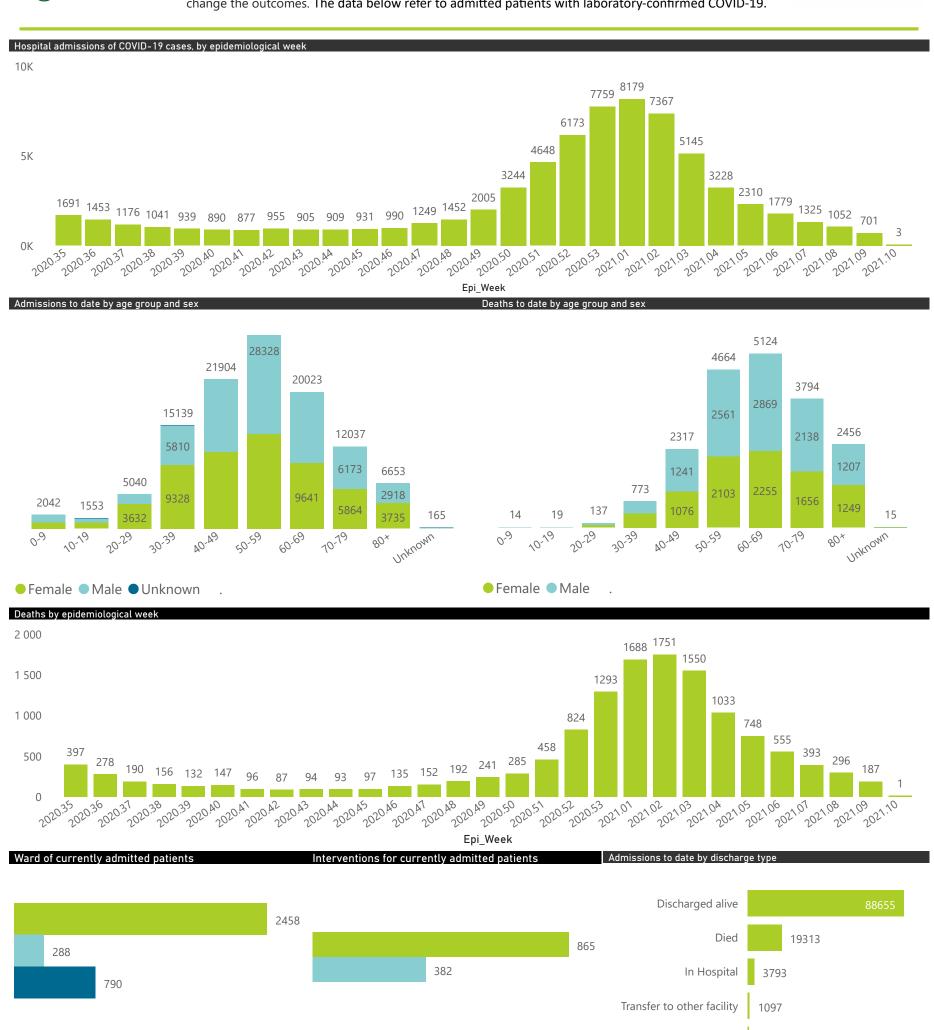

## NICD COVID-19 Surveillance in Selected Hospitals

Private

● General Ward ■ High Care ■ Intensive Care Unit

The number of reported admissions may change day-to-day as enrolled facilities back-capture historical data. There are some discharges and deaths that are in the process of being updated in Gauteng hospitals which will change the outcomes. The data below refer to admitted patients with laboratory-confirmed COVID-19.