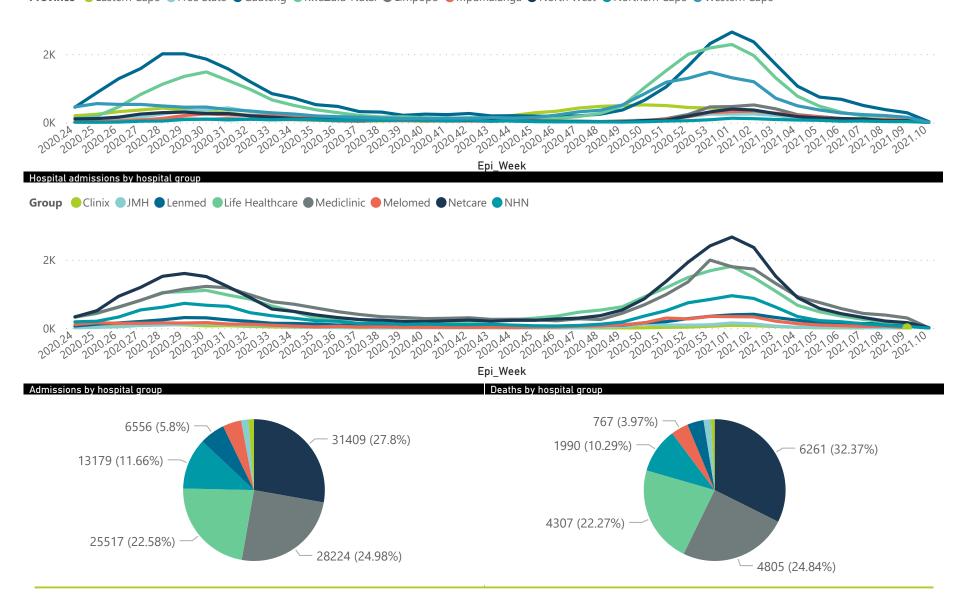

#### Summary of reported COVID-19 admissions by hospital group

| Hospital_Group  | Facilities<br>Reporting<br>▼ | Admissions<br>to Date | Died to<br>Date | Discharged<br>to date | Currently<br>Admitted | Currently<br>in ICU | Currently<br>Ventilated | Currently<br>Oxygenated | Admissions in<br>Previous Day |
|-----------------|------------------------------|-----------------------|-----------------|-----------------------|-----------------------|---------------------|-------------------------|-------------------------|-------------------------------|
| NHN             | 69                           | 13179                 | 1990            | 10006                 | 393                   | 46                  | 42                      | 134                     | 2                             |
| Netcare         | 58                           | 31409                 | 6261            | 23869                 | 1079                  | 303                 | 123                     | 17                      | 12                            |
| Life Healthcare | 50                           | 25517                 | 4307            | 20821                 | 355                   | 149                 | 40                      | 181                     | 6                             |
| Mediclinic      | 48                           | 28224                 | 4805            | 22769                 | 516                   | 149                 | 99                      | 216                     | 7                             |
| Lenmed          | 10                           | 6556                  | 721             | 4987                  | 721                   | 64                  | 31                      | 113                     | 5                             |
| Clinix          | 6                            | 1448                  | 166             | 1009                  | 234                   | 37                  | 24                      | 131                     | 0                             |
| JMH             | 5                            | 1860                  | 324             | 1457                  | 48                    | 0                   | 0                       | 22                      | 0                             |
| Melomed         | 5                            | 4794                  | 767             | 3817                  | 182                   | 36                  | 17                      | 48                      | 0                             |
| Total           | 251                          | 112987                | 19341           | 88735                 | 3528                  | 784                 | 376                     | 862                     | 32                            |

Hospital admissions by province

Province Eastern Cape Free State Gauteng KwaZulu-Natal Limpopo Mpumalanga North West Northern Cape Western Cape