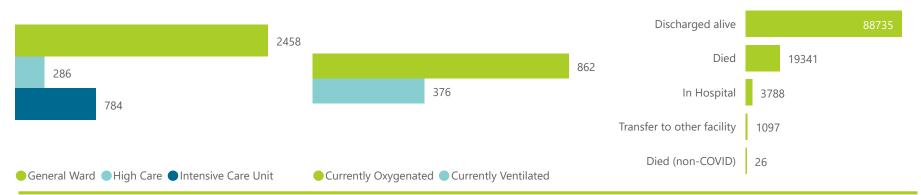

NATIONAL INSTITUTE FOR COMMUNICABLE DISEASES

| Summary of reported COVID-19 admissions by province, by sector |                         |                       |                 |                       |                       |                     |                         |                         |                               |  |
|----------------------------------------------------------------|-------------------------|-----------------------|-----------------|-----------------------|-----------------------|---------------------|-------------------------|-------------------------|-------------------------------|--|
| Sector                                                         | Facilities<br>Reporting | Admissions<br>to Date | Died to<br>Date | Discharged<br>to date | Currently<br>Admitted | Currently<br>in ICU | Currently<br>Ventilated | Currently<br>Oxygenated | Admissions in<br>Previous Day |  |
| Private                                                        | 251                     | 112987                | 19341           | 88735                 | 3528                  | 784                 | 376                     | 862                     | 32                            |  |
| Public                                                         | 391                     | 130202                | 30116           | 90465                 | 2464                  | 116                 | 93                      | 681                     | 34                            |  |
| Total                                                          | 642                     | 243189                | 49457           | 179200                | 5992                  | 900                 | 469                     | 1543                    | 66                            |  |