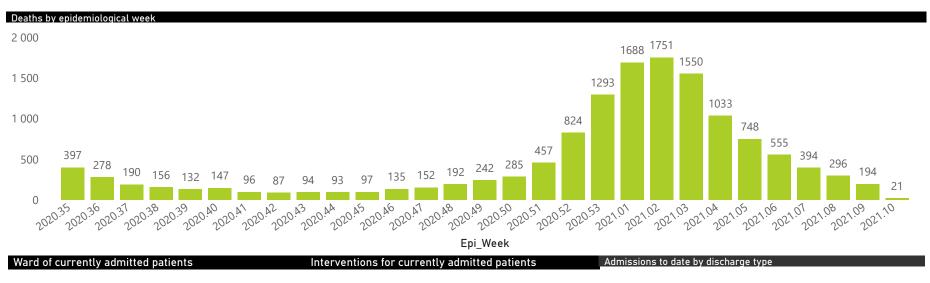

| 642                     | 243189                | 49457           | 179200                | 5992                  | 900                 | 469                     | 1543                    | 66                            |  |

#### Daily current In-Patients over time



## NICD COVID-19 Surveillance in Selected Hospitals

Private

health Department: Health REPUBLIC OF SOUTH AFRICA

The number of reported admissions may change day-to-day as enrolled facilities back-capture historical data. There are some discharges and deaths that are in the process of being updated in Gauteng hospitals which will change the outcomes. The data below refer to admitted patients with laboratory-confirmed COVID-19.

NATIONAL INSTITUTE FOR COMMUNICABLE DISEASES









Female Male Unknown



Female Male



## NICD COVID-19 Surveillance in Selected Hospitals

Private



The number of reported admissions may change day-to-day as enrolled facilities back-capture historical data. The Western Cape government has been unable to provide daily data on patients who are on oxygen or ventilated. The data below refer to admitted patients with laboratory-confirmed COVID-19.

MATIONAL INSTITUTE FOR COMMUNICABLE DISEASES

| Summary of reported COVID-19 admissions by province |               |                         |                       |                 |                       |                       |                     |                         |                         |                               |
|-----------------------------------------------------|---------------|---------