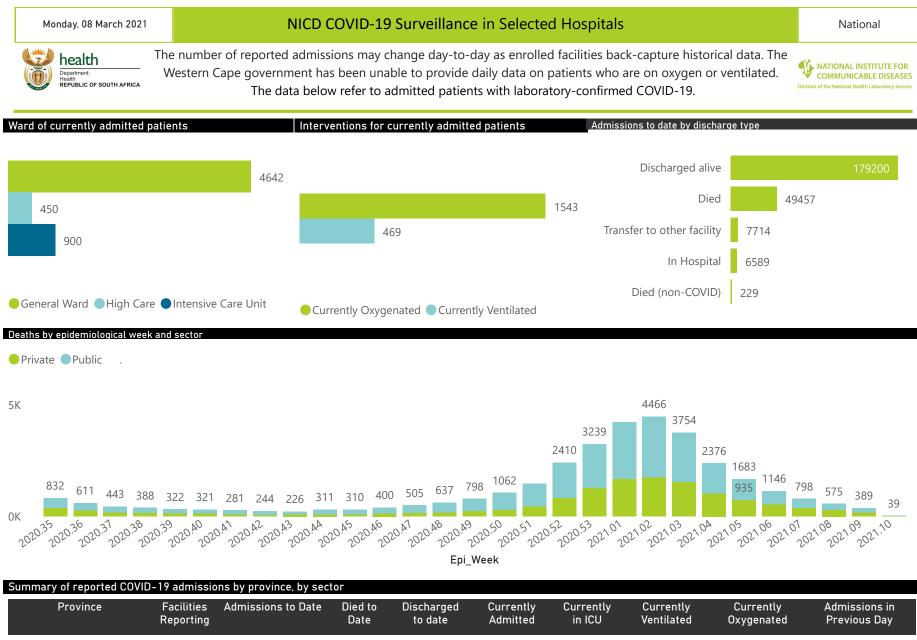

#### NICD COVID-19 Surveillance in Selected Hospitals

National

The number of reported admissions may change day-to-day as enrolled facilities back-capture historical data. There are some discharges and deaths that are in the process of being updated in Gauteng hospitals which will change the outcomes. The data below refer to admitted patients with laboratory-confirmed COVID-19.