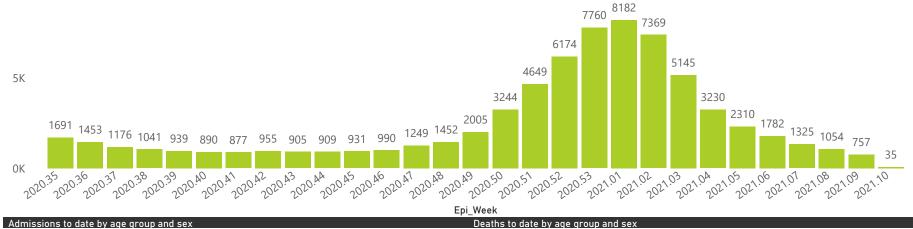

NATIONAL INSTITUTE FOR COMMUNICABLE DISEASES

Epi\_Week

● Eastern Cape ● Free State ● Gauteng ● KwaZulu-Natal ● Limpopo ● Mpumalanga ● North West ● Northern Cape ● Western Cape

Admissions to date by age group and sex 53901 45935 41759 33081 27807 15955 13652 5077 5324 4907 4592 1600 8322 10-19 20-29 30-39 40-49 50-59 60-69 10-79 Unknown 0.9 80× ● Female ● Male ● Unknown