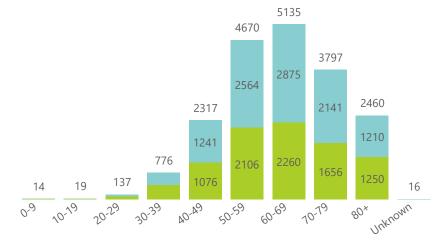

| 642                     | 243189                | 49457           | 179200                | 5992                  | 900                 | 469                     | 1543                    | 66                            |  |

#### Daily current In-Patients over time



## NICD COVID-19 Surveillance in Selected Hospitals

Private

health Department: Health REPUBLIC OF SOUTH AFRICA

The number of reported admissions may change day-to-day as enrolled facilities back-capture historical data. There are some discharges and deaths that are in the process of being updated in Gauteng hospitals which will change the outcomes. The data below refer to admitted patients with laboratory-confirmed COVID-19.

NATIONAL INSTITUTE FOR COMMUNICABLE DISEASES









Female Male Unknown



Female Male



## NICD COVID-19 Surveillance in Selected Hospitals

Private



The number of reported admissions may change day-to-day as enrolled facilities back-capture historical data. The Western Cape government has been unable to provide daily data on patients who are on oxygen or ventilated. The data below refer to admitted patients with laboratory-confirmed COVID-19.

MATIONAL INSTITUTE FOR COMMUNICABLE DISEASES

| Summary of reported COVID-19 admissions by province |               |                         |                       |                 |                       |                       |                     |                         |                         |                               |
|-----------------------------------------------------|--