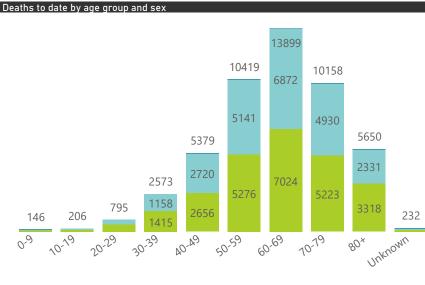

NATIONAL INSTITUTE FOR COMMUNICABLE DISEASES

Epi\_Week

● Eastern Cape ● Free State ● Gauteng ● KwaZulu-Natal ● Limpopo ● Mpumalanga ● North West ● Northern Cape ● Western Cape

Admissions to date by age group and sex 53901 45935 41759 33081 27807 15955 13652 5077 5324 4907 4592 1600 8322 10-19 20-29 30-39 40-49 50-59 60-69 10-79 Unknown 0.9 80× ● Female ● Male ● Unknown