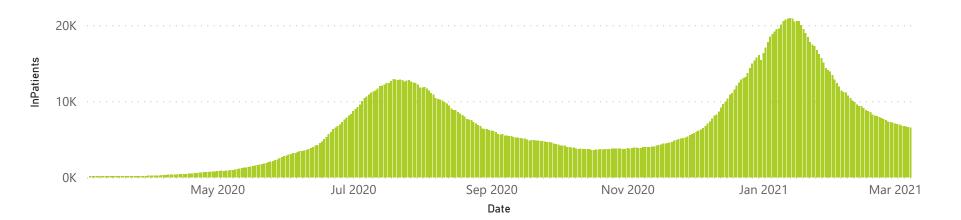

341           | 88735                 | 3528                  | 784                 | 376                     | 862                     | 32                            |  |
| Public                                                         | 391                     | 130202                | 30116           | 90465                 | 2464                  | 116                 | 93                      | 681                     | 34                            |  |
| Total                                                          | 642                     | 243189                | 49457           | 179200                | 5992                  | 900                 | 469                     | 1543                    | 66                            |  |

#### Daily current In-Patients over time



## NICD COVID-19 Surveillance in Selected Hospitals

Private

health Department: Health REPUBLIC OF SOUTH AFRICA

The number of reported admissions may change day-to-day as enrolled facilities back-capture historical data. There are some discharges and deaths that are in the process of being updated in Gauteng hospitals which will change the outcomes. The data below refer to admitted patients with laboratory-confirmed COVID-19.

NATIONAL INSTITUTE FOR COMMUNICABLE DISEASES









Female Male Unknown



Female Male



## NICD COVID-19 Surveillance in Selected Hospitals

Private



The number of reported admissions may change day-to-day as enrolled facilities back-capture historical data. The Western Cape government has been unable to provide daily data on patients who are on oxygen or v