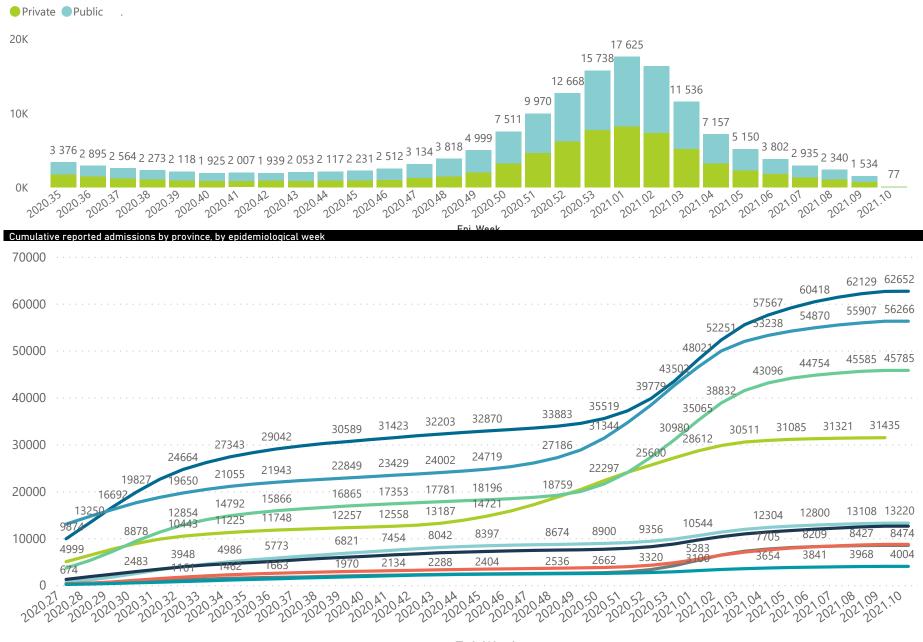

#### NICD COVID-19 Surveillance in Selected Hospitals

National

The number of reported admissions may change day-to-day as enrolled facilities back-capture historical data. There are some discharges and deaths that are in the process of being updated in Gauteng hospitals which will change the outcomes. The data below refer to admitted patients with laboratory-confirmed COVID-19.

NATIONAL INSTITUTE FOR COMMUNICABLE DISEASES

Epi\_Week

● Eastern Cape ● Free State ● Gauteng ● KwaZulu-Natal ● Limpopo ● Mpumalanga ● North West ● Northern Cape ● Western Cape

Admissions to date by age group and sex 53901 45935 41759 33081 27807 15955 13652 5077 5324 4907 4592 1600 8322 10-19 20-29 30-39 40-49 50-59 60-69 10-79 Unknown 0.9 80× ● Female ● Male ● Unknown

Hospital admissions by province

Province Eastern Cape Free State Gauteng KwaZulu-Natal Limpopo Mpumalanga North West Northern Cape Western Cape