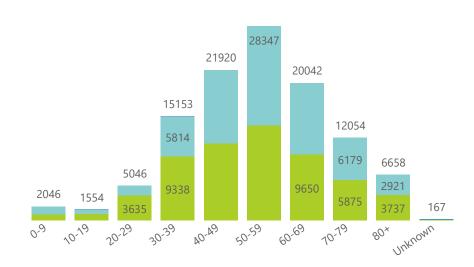

NATIONAL INSTITUTE FOR COMMUNICABLE DISEASES

Epi\_Week

● Eastern Cape ● Free State ● Gauteng ● KwaZulu-Natal ● Limpopo ● Mpumalanga ● North West ● Northern Cape ● Western Cape

Admissions to date by age group and sex 53901 45935 41759 33081 27807 15955 13652 5077 5324 4907 4592 1600 8322 10-19 20-29 30-39 40-49 50-59 60-69 10-79 Unknown 0.9 80× ● Female ● Male ● Unknown