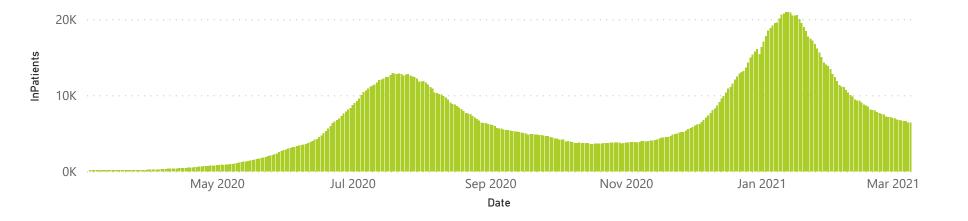

| 19377           | 88913                 | 3504                  | 787                 | 376                     | 867                     | 54                            |
| Public                                                         | 391                     | 130595                | 30234           | 90871                 | 2313                  | 123                 | 97                      | 682                     | 66                            |
| Total                                                          | 642                     | 243769                | 49611           | 179784                | 5817                  | 910                 | 473                     | 1549                    | 120                           |

#### Daily current In-Patients over time



## NICD COVID-19 Surveillance in Selected Hospitals

Private



General Ward High Care Intensive Care Unit

The number of reported admissions may change day-to-day as enrolled facilities back-capture historical data. There are some discharges and deaths that are in the process of being updated in Gauteng hospitals which will change the outcomes. The data below refer to admitted patients with laboratory-confirmed COVID-19.

NATIONAL INSTITUTE FOR COMMUNICABLE DISEASES



Currently OxygenatedCurrently Ventilated

Died (non-COVID)

26

## NICD COVID-19 Surveillance in Selected Hospitals

Private



Hospital admissions by provir

Hospital admissions by hospital group

The number of reported admissions may change day-to-day as enrolled facilities back-capture historical data. The Western Cape