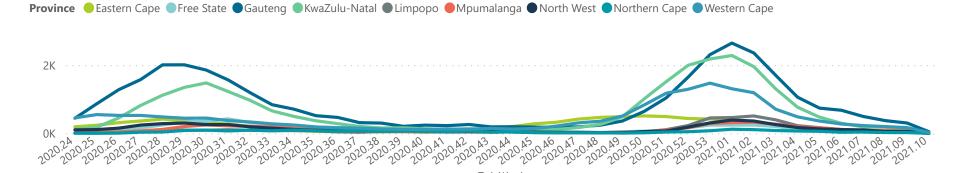

## NICD COVID-19 Surveillance in Selected Hospitals

Private

Hospital admissions by provir

Hospital admissions by hospital group

The number of reported admissions may change day-to-day as enrolled facilities back-capture historical data. The Western Cape government has been unable to provide daily data on patients who are on oxygen or ventilated.