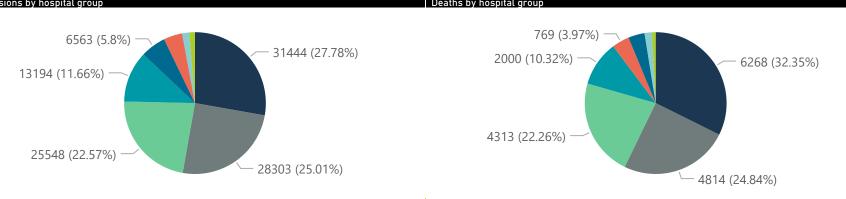

## NICD COVID-19 Surveillance in Selected Hospitals

Private

Hospital admissions by provir

Hospital admissions by hospital group

The number of reported admissions may change day-to-day as enrolled facilities back-capture historical data. The Western Cape government has been unable to provide daily data on patients who are on oxygen or ventilated.

The data below refer to admitted patients with laboratory-confirmed COVID-19.

NATIONAL INSTITUTE FOR COMMUNICABLE DISEASES

| Province      | Facilities<br>Reporting | Admissions<br>to Date | Died to<br>Date | Discharged<br>to date | Currently<br>Admitted | Currently<br>in ICU | Currently<br>Ventilated | Currently<br>Oxygenated | Admissions in<br>Previous Day |
|---------------|-------------------------|-----------------------|-----------------|-----------------------|-----------------------|---------------------|-------------------------|-------------------------|-------------------------------|
| Eastern Cape  | 18                      | 9365                  | 2253            | 6947                  | 125                   | 35                  | 9                       | 33                      |                               |
| Free State    | 20                      | 5966                  | 992             | 4797                  | 105                   | 23                  | 15                      | 37                      |                               |
| Gauteng       | 91                      | 35526                 | 5502            | 28011                 | 1702                  | 378                 | 181                     | 343                     |                               |
| KwaZulu-Natal | 45                      | 26776                 | 4917            | 20721                 | 787                   | 144                 | 60                      | 203                     |                               |
| Limpopo       | 7                       | 4257                  | 938             | 3185                  | 63                    | 15                  | 11                      | 16                      |                               |
| Mpumalanga    | 9                       | 4651                  | 670             | 3809                  | 123                   | 50                  | 24                      | 55                      |                               |
| North West    | 12                      | 5497                  | 677             | 4443                  | 114                   | 27                  | 16                      | 50                      |                               |
| Northern Cape | 8                       | 2180                  | 305             | 1748                  | 43                    | 5                   | 4                       | 16                      |                               |
| Western Cape  | 41                      | 18956                 | 3123            | 15252                 | 442                   | 110                 | 56                      | 114                     |                               |
| Total         | 251                     | 113174                | 19377           | 88913                 | 3504                  | 787                 | 376                     | 867                     |                               |