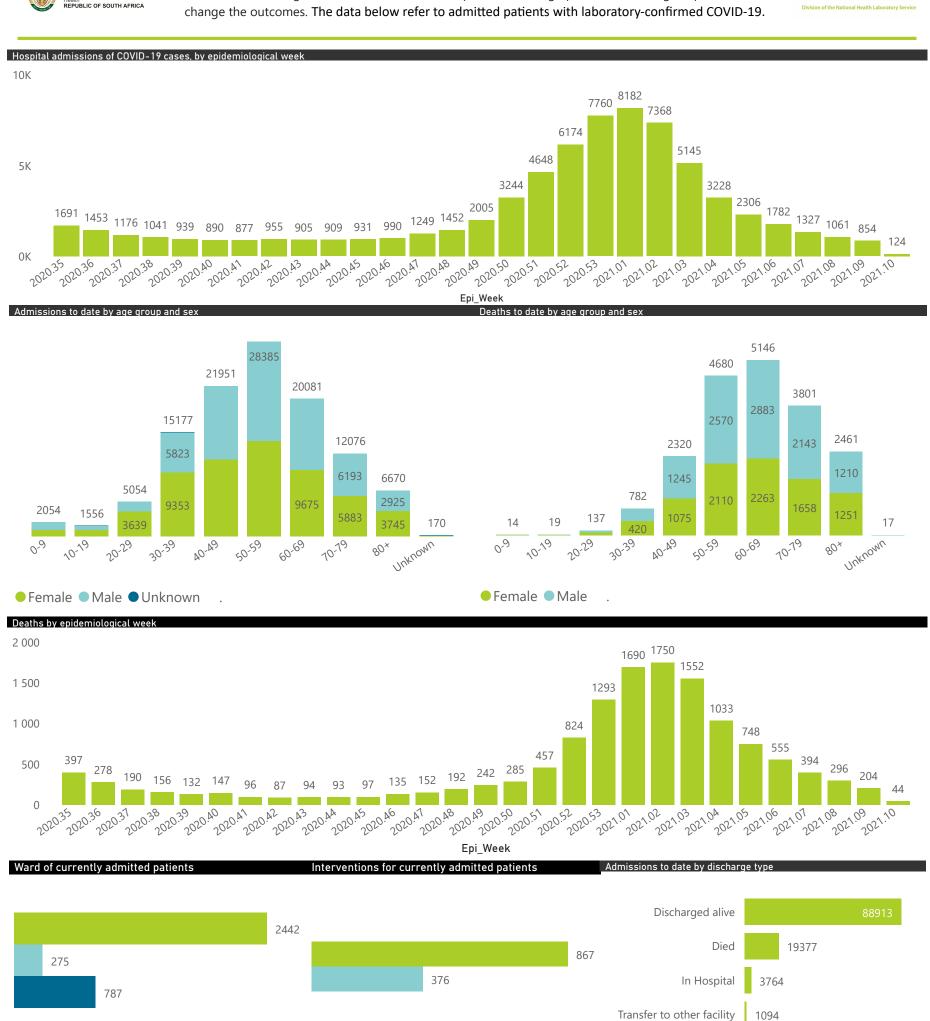

### NICD COVID-19 Surveillance in Selected Hospitals

National

The number of reported admissions may change day-to-day as enrolled facilities back-capture historical data. There are some discharges and deaths that are in the process of being updated in Gauteng hospitals which will change the outcomes. The data below refer to admitted patients with laboratory-confirmed COVID-19.

## NICD COVID-19 Surveillance in Selected Hospitals

National

The number of reported admissions may change day-to-day as enrolled facilities back-capture historical data. The Western Cape government has been unable to provide daily data on patients who are on oxygen or ventilated.

The data below refer to admitted patients with laboratory-confirmed COVID-19.

NATIONAL INSTITUTE FOR COMMUNICABLE DISEASES

| Province      | Facilities<br>Reporting | Admissions to Date | Died to<br>Date | Discharged<br>to date | Currently<br>Admitted | Currently<br>in ICU | Currently<br>Ventilated | Currently<br>Oxygenated | Admissions in<br>Previous Day |
|---------------|-------------------------|--------------------|-----------------|-----------------------|-----------------------|---------------------|-------------------------|-------------------------|-------------------------------|
| Eastern Cape  | 103                     | 31459              | 9377            | 20205                 | 239                   | 35                  | 12                      | 80                      |                               |
| Private       | 18                      | 9365               | 2253            | 6947                  | 125                   | 35                  | 9                       | 33                      |                               |
| Public        | 85                      | 22094              | 7124            | 13258                 | 114                   | 0                   | 3                       | 47                      |                               |
| Free State    | 55                      | 13257              | 2589            | 9269                  | 188                   | 25                  | 22                      | 78                      |                               |
| Private       | 20                      | 5966               | 992             | 4797                  | 105                   | 23                  | 15                      | 37                      |                               |
| Public        | 35                      | 7291               | 1597            | 4472                  | 83                    | 2                   | 7                       | 41                      |                               |
| Gauteng       | 129                     | 62812              | 11438           | 47659                 | 2329                  | 409                 | 207                     | 517                     |                               |
| Private       | 91                      | 35526              | 5502            | 28011                 | 1702                  | 378                 | 181                     | 343                     |                               |
| Public        | 38                      | 27286              | 5936            | 19648                 | 627                   | 31                  | 26                      | 174                     |                               |
| (waZulu-Natal | 113                     | 45938              | 9882            | 32765                 | 1151                  | 162                 | 73                      | 347                     |                               |
| Private       | 45                      | 26776              | 4917            | 20721                 | 787                   | 144                 | 60                      | 203                     |                               |
| Public        | 68                      | 19162              | 4965            | 12044                 | 364                   | 18                  | 13                      | 144                     |                               |
| Limpopo       | 48                      | 8544               | 2334            | 5767                  | 160                   | 18                  | 14                      | 86                      |                               |
| Private       | 7                       | 4257               | 938             | 3185                  | 63                    | 15                  | 11                      | 16                      |                               |
| Public        | 41                      | 4287               | 1396            | 2582                  | 97                    | 3                   | 3                       | 70                      |                               |
| Mpumalanga    | 40                      | 8739               | 2036            | 6217                  | 203                   | 52                  | 27                      | 97                      |                               |
| Private       | 9                       | 4651               | 670             | 3809                  | 123                   | 50                  | 24                      | 55                      |                               |
| Public        | 31                      | 4088               | 1366            | 2408                  | 80                    | 2                   | 3                       | 42                      |                               |
| North West    | 29                      | 12617              | 1566            | 9715                  | 267                   | 34                  | 26                      | 95                      |                               |
| Private       | 12                      | 5497               | 677             | 4443                  | 114                   | 27                  | 16                      | 50                      |                               |
| Public        | 17                      | 7120               | 889             | 5272                  | 153                   | 7                   | 10                      | 45                      |                               |
| Northern Cape | 25                      | 4013               | 679             | 2864                  | 269                   | 21                  | 36                      | 135                     |                               |
| Private       | 8                       | 2180               | 305             | 1748                  | 43                    | 5                   | 4                       | 16                      |                               |
| Public        | 17                      | 1833               | 374             | 1116                  | 226                   | 16                  | 32                      | 119                     |                               |
| Western Cape  | 100                     | 56390              | 9710            | 45323                 | 1011                  | 154                 | 56                      | 114                     |                               |
| Private       | 41                      | 18956              | 3123            | 15252                 | 442                   | 110                 | 56                      | 114                     |                               |
| Public        | 59                      | 37434              | 6587            | 30071                 | 569                   | 44                  |                         |                         |                               |
| Total         | 642                     | 243769             | 49611           | 179784                | 5817                  | 910                 | 473                     | 1549                    |                               |

# NICD COVID-19 Surveillance in Selected Hospitals

National

The number of reported admissions may change day-to-day as enrolled facilities back-capture historical data. The Western Cape government has been unable to provide daily data on patients who are on oxygen or ventilated.

The data below refer to admitted patients with laboratory-confirmed COVID-19.

| Summary of reported COVID-19 admissions by province, by sector |                         |                       |                 |                       |                       |                     |                         |                         |                               |
|----------------------------------------------------------------|-------------------------|-----------------------|-----------------|-----------------------|-----------------------|---------------------|-------------------------|-------------------------|-------------------------------|
| Sector                                                         | Facilities<br>Reporting | Admissions<br>to Date | Died to<br>Date | Discharged<br>to date | Currently<br>Admitted | Currently<br>in ICU | Currently<br>Ventilated | Currently<br>Oxygenated | Admissions in<br>Previous Day |
| Private                                                        | 251                     | 113174                | 19377           | 88913                 | 3504                  | 787                 | 376                     | 867                     | 54                            |
| Public                                                         | 391                     | 130595                | 30234           | 90871                 | 2313                  | 123                 | 97                      | 682                     | 66                            |
| Total                                                          | 642                     | 243769                | 49611           | 179784                | 5817                  | 910                 | 473                     | 1549                    | 120                           |