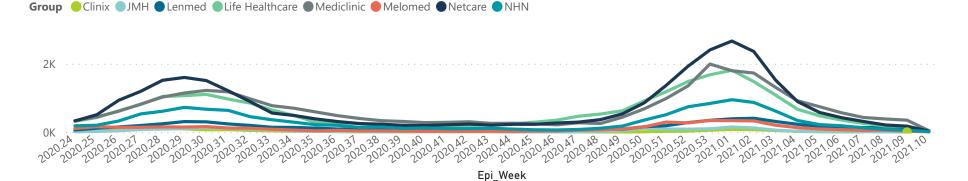

## NICD COVID-19 Surveillance in Selected Hospitals

Private

General Ward High Care Intensive Care Unit

The number of reported admissions may change day-to-day as enrolled facilities back-capture historical data. There are some discharges and deaths that are in the process of being updated in Gauteng hospitals which will change the outcomes. The data below refer to admitted patients with laboratory-confirmed COVID-19.

Epi\_Week