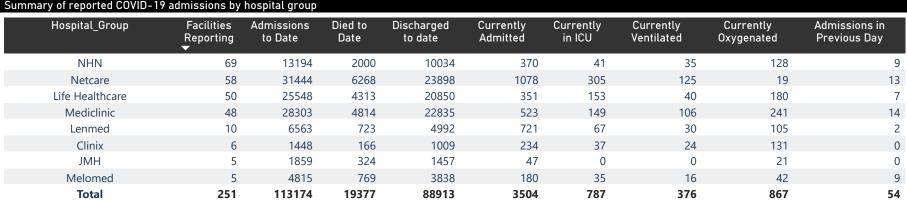

The data below refer to admitted patients with laboratory-confirmed COVID-19.

NATIONAL INSTITUTE FOR COMMUNICABLE DISEASES

| Province      | Facilities<br>Reporting | Admissions to Date | Died to<br>Date | Discharged<br>to date | Currently<br>Admitted | Currently<br>in ICU | Currently<br>Ventilated | Currently<br>Oxygenated | Admissions in<br>Previous Day |
|---------------|-------------------------|--------------------|-----------------|-----------------------|-----------------------|---------------------|-------------------------|-------------------------|-------------------------------|
| Eastern Cape  | 103                     | 31459              | 9377            | 20205                 | 239                   | 35                  | 12                      | 80                      |                               |
| Private       | 18                      | 9365               | 2253            | 6947                  | 125                   | 35                  | 9                       | 33                      |                               |
| Public        | 85                      | 22094              | 7124            | 13258                 | 114                   | 0                   | 3                       | 47                      |                               |
| Free State    | 55                      | 13257              | 2589            | 9269                  | 188                   | 25                  | 22                      | 78                      |                               |
| Private       | 20                      | 5966               | 992             | 4797                  | 105                   | 23                  | 15                      | 37                      |                               |
| Public        | 35                      | 7291               | 1597            | 4472                  | 83                    | 2                   | 7                       | 41                      |                               |
| Gauteng       | 129                     | 62812              | 11438           | 47659                 | 2329                  | 409                 | 207                     | 517                     |                               |
| Private       | 91                      | 35526              | 5502            | 28011                 | 1702                  | 378                 | 181                     | 343                     |                               |
| Public        | 38                      | 27286              | 5936            | 19648                 | 627                   | 31                  | 26                      | 174                     |                               |
| (waZulu-Natal | 113                     | 45938              | 9882            | 32765                 | 1151                  | 162                 | 73                      | 347                     |                               |
| Private       | 45                      | 26776              | 4917            | 20721                 | 787                   | 144                 | 60                      | 203                     |                               |
| Public        | 68                      | 19162              | 4965            | 12044                 | 364                   | 18                  | 13                      | 144                     |                               |
| Limpopo       | 48                      | 8544               | 2334            | 5767                  | 160                   | 18                  | 14                      | 86                      |                               |
| Private       | 7                       | 4257               | 938             | 3185                  | 63                    | 15                  | 11                      | 16                      |                               |
| Public        | 41                      | 4287               | 1396            | 2582                  | 97                    | 3                   | 3                       | 70                      |                               |
| Mpumalanga    | 40                      | 8739               | 2036            | 6217                  | 203                   | 52                  | 27                      | 97                      |                               |
| Private       | 9                       | 4651               | 670             | 3809                  | 123                   | 50                  | 24                      | 55                      |                               |
| Public        | 31                      | 4088               | 1366            | 2408                  | 80                    | 2                   | 3                       | 42                      |                               |
| North West    | 29                      | 12617              | 1566            | 9715                  | 267                   | 34                  | 26                      | 95                      |                               |
| Private       | 12                      | 5497               | 677             | 4443                  | 114                   | 27                  | 16                      | 50                      |                               |
| Public        | 17                      | 7120               | 889             | 5272                  | 153                   | 7                   | 10                      | 45                      |                               |
| Northern Cape | 25                      | 4013               | 679             | 2864                  | 269                   | 21                  | 36                      | 135                     |                               |
| Private       | 8                       | 2180               | 305             | 1748                  | 43                    | 5                   | 4                       | 16                      |                               |
| Public        | 17                      | 1833               | 374             | 1116                  | 226                   | 16                  | 32                      | 119                     |                               |
| Western Cape  | 100                     | 56390              | 9710            | 45323                 | 1011                  | 154                 | 56                      | 114                     |                               |
| Private       | 41                      | 18956              | 3123            | 15252                 | 442                   | 110                 | 56                      | 114                     |                               |
| Public        | 59                      | 37434              | 6587            | 30071                 | 569                   | 44                  |                         |                         |                               |
| Total         | 642                     | 243769             | 49611           | 179784                | 5817                  | 910                 | 473                     | 1549                    |                               |

The data below refer to admitted patients with laboratory-confirmed COVID-19.

NATIONAL INSTITUTE FOR COMMUNICABLE DISEASES

| Province      | Facilities<br>Reporting | Admissions<br>to Date | Died to<br>Date | Discharged<br>to date | Currently<br>Admitted | Currently<br>in ICU | Currently<br>Ventilated | Currently<br>Oxygenated | Admissions in<br>Previous Day |
|---------------|-------------------------|-----------------------|-----------------|-----------------------|-----------------------|---------------------|-------------------------|-------------------------|-------------------------------|
| Eastern Cape  | 18                      | 9365                  | 2253            | 6947                  | 125                   | 35                  | 9                       | 33                      |                               |
| Free State    | 20                      | 5966                  | 992             | 4797                  | 105                   | 23                  | 15                      | 37                      |                               |
| Gauteng       | 91                      | 35526                 | 5502            | 28011                 | 1702                  | 378                 | 181                     | 343                     |                               |
| KwaZulu-Natal | 45                      | 26776                 | 4917            | 20721                 | 787                   | 144                 | 60                      | 203                     |                               |
| Limpopo       | 7                       | 4257                  | 938             | 3185                  | 63                    | 15                  | 11                      | 16                      |                               |
| Mpumalanga    | 9                       | 4651                  | 670             | 3809                  | 123                   | 50                  | 24                      | 55                      |                               |
| North West    | 12                      | 5497                  | 677             | 4443                  | 114                   | 27                  | 16                      | 50                      |                               |
| Northern Cape | 8                       | 2180                  | 305             | 1748                  | 43                    | 5                   | 4                       | 16                      |                               |
| Western Cape  | 41                      | 18956                 | 3123            | 15252                 | 442                   | 110                 | 56                      | 114                     |                               |
| Total         | 251                     | 113174                | 19377           | 88913                 | 3504                  | 787                 | 376                     | 867                     |                               |