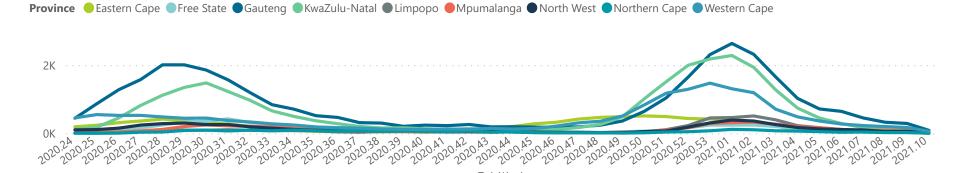

|                               |
| Total                     | 251                     | 112831                | 19405           | 88968                 | 3089                  | 768                 | 367                     | 844                     | 3                             |
| nmary of reported COVID-1 | 9 admissions by         | hospital group        |                 |                       |                       |                     |                         |                         |                               |
| Hospital_Group            | Facilities              | Admissions            | Died to         | Discharged            | Currently             | Currently           | Currently               | Currently               | Admissions in                 |





Epi\_Week