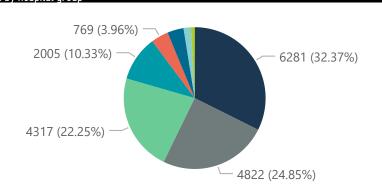

The data below refer to admitted patients with laboratory-confirmed COVID-19.

NATIONAL INSTITUTE FOR COMMUNICABLE DISEASES

| Province                  | Facilities<br>Reporting | Admissions<br>to Date | Died to<br>Date | Discharged<br>to date | Currently<br>Admitted | Currently<br>in ICU | Currently<br>Ventilated | Currently<br>Oxygenated | Admissions in<br>Previous Day |
|---------------------------|-------------------------|-----------------------|-----------------|-----------------------|-----------------------|---------------------|-------------------------|-------------------------|-------------------------------|
| Eastern Cape              | 18                      | 9370                  | 2253            | 6952                  | 125                   | 36                  | 9                       | 33                      |                               |
| Free State                | 20                      | 5973                  | 993             | 4809                  | 100                   | 23                  | 14                      | 41                      |                               |
| Gauteng                   | 91                      | 35271                 | 5517            | 28012                 | 1431                  | 360                 | 175                     | 308                     | 10                            |
| KwaZulu-Natal             | 45                      | 26626                 | 4921            | 20717                 | 640                   | 137                 | 64                      | 196                     | ;                             |
| Limpopo                   | 7                       | 4263                  | 938             | 3192                  | 63                    | 15                  | 10                      | 16                      | (                             |
| Mpumalanga                | 9                       | 4667                  | 672             | 3822                  | 125                   | 52                  | 23                      | 60                      |                               |
| North West                | 12                      | 5509                  | 678             | 4453                  | 118                   | 25                  | 17                      | 51                      |                               |
| Northern Cape             | 8                       | 2156                  | 306             | 1731                  | 35                    | 5                   | 3                       | 15                      |                               |
| Western Cape              | 41                      | 18996                 | 3127            | 15280                 | 452                   | 115                 | 52                      | 124                     |                               |
| Total                     | 251                     | 112831                | 19405           | 88968                 | 3089                  | 768                 | 367                     | 844                     | 3                             |
| nmary of reported COVID-1 | 9 admissions by         | hospital group        |                 |                       |                       |                     |                         |                         |                               |
| Hospital_Group            | Facilities              | Admissions            | Died to         | Discharged            | Currently             | Currently           | Currently               | Currently               | Admissions in                 |