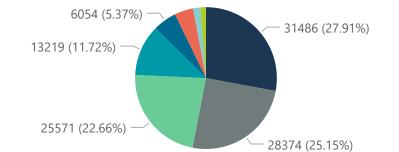

The data below refer to admitted patients with laboratory-confirmed COVID-19.

NATIONAL INSTITUTE FOR COMMUNICABLE DISEASES

| Province      | Facilities<br>Reporting | Admissions to Date | Died to<br>Date | Discharged<br>to date | Currently<br>Admitted | Currently<br>in ICU | Currently<br>Ventilated | Currently<br>Oxygenated | Admissions in<br>Previous Day |
|---------------|-------------------------|--------------------|-----------------|-----------------------|-----------------------|---------------------|-------------------------|-------------------------|-------------------------------|
| Eastern Cape  | 103                     | 31421              | 9377            | 20211                 | 198                   | 36                  | 12                      | 68                      |                               |
| Private       | 18                      | 9370               | 2253            | 6952                  | 125                   | 36                  | 9                       | 33                      |                               |
| Public        | 85                      | 22051              | 7124            | 13259                 | 73                    | 0                   | 3                       | 35                      |                               |
| Free State    | 55                      | 13276              | 2594            | 9285                  | 183                   | 24                  | 20                      | 83                      |                               |
| Private       | 20                      | 5973               | 993             | 4809                  | 100                   | 23                  | 14                      | 41                      |                               |
| Public        | 35                      | 7303               | 1601            | 4476                  | 83                    | 1                   | 6                       | 42                      |                               |
| Gauteng       | 129                     | 62627              | 11472           | 47728                 | 2032                  | 388                 | 199                     | 476                     |                               |
| Private       | 91                      | 35271              | 5517            | 28012                 | 1431                  | 360                 | 175                     | 308                     |                               |
| Public        | 38                      | 27356              | 5955            | 19716                 | 601                   | 28                  | 24                      | 168                     |                               |
| (waZulu-Natal | 113                     | 45869              | 9916            | 32836                 | 966                   | 152                 | 73                      | 320                     |                               |
| Private       | 45                      | 26626              | 4921            | 20717                 | 640                   | 137                 | 64                      | 196                     |                               |
| Public        | 68                      | 19243              | 4995            | 12119                 | 326                   | 15                  | 9                       | 124                     |                               |
| Limpopo       | 48                      | 8595               | 2341            | 5807                  | 164                   | 18                  | 13                      | 84                      |                               |
| Private       | 7                       | 4263               | 938             | 3192                  | 63                    | 15                  | 10                      | 16                      |                               |
| Public        | 41                      | 4332               | 1403            | 2615                  | 101                   | 3                   | 3                       | 68                      |                               |
| Mpumalanga    | 40                      | 8774               | 2052            | 6239                  | 203                   | 54                  | 26                      | 100                     |                               |
| Private       | 9                       | 4667               | 672             | 3822                  | 125                   | 52                  | 23                      | 60                      |                               |
| Public        | 31                      | 4107               | 1380            | 2417                  | 78                    | 2                   | 3                       | 40                      |                               |
| North West    | 29                      | 12667              | 1571            | 9764                  | 265                   | 29                  | 24                      | 101                     |                               |
| Private       | 12                      | 5509               | 678             | 4453                  | 118                   | 25                  | 17                      | 51                      |                               |
| Public        | 17                      | 7158               | 893             | 5311                  | 147                   | 4                   | 7                       | 50                      |                               |
| Northern Cape | 25                      | 3994               | 682             | 2849                  | 262                   | 21                  | 35                      | 135                     |                               |
| Private       | 8                       | 2156               | 306             | 1731                  | 35                    | 5                   | 3                       | 15                      |                               |
| Public        | 17                      | 1838               | 376             | 1118                  | 227                   | 16                  | 32                      | 120                     |                               |
| Western Cape  | 100                     | 56492              | 9719            | 45393                 | 1041                  | 162                 | 52                      | 124                     |                               |
| Private       | 41                      | 18996              | 3127            | 15280                 | 452                   | 115                 | 52                      | 124                     |                               |
| Public        | 59                      | 37496              | 6592            | 30113                 | 589                   | 47                  |                         |                         |                               |
| Total         | 642                     | 243715             | 49724           | 180112                | 5314                  | 884                 | 454                     | 1491                    |                               |