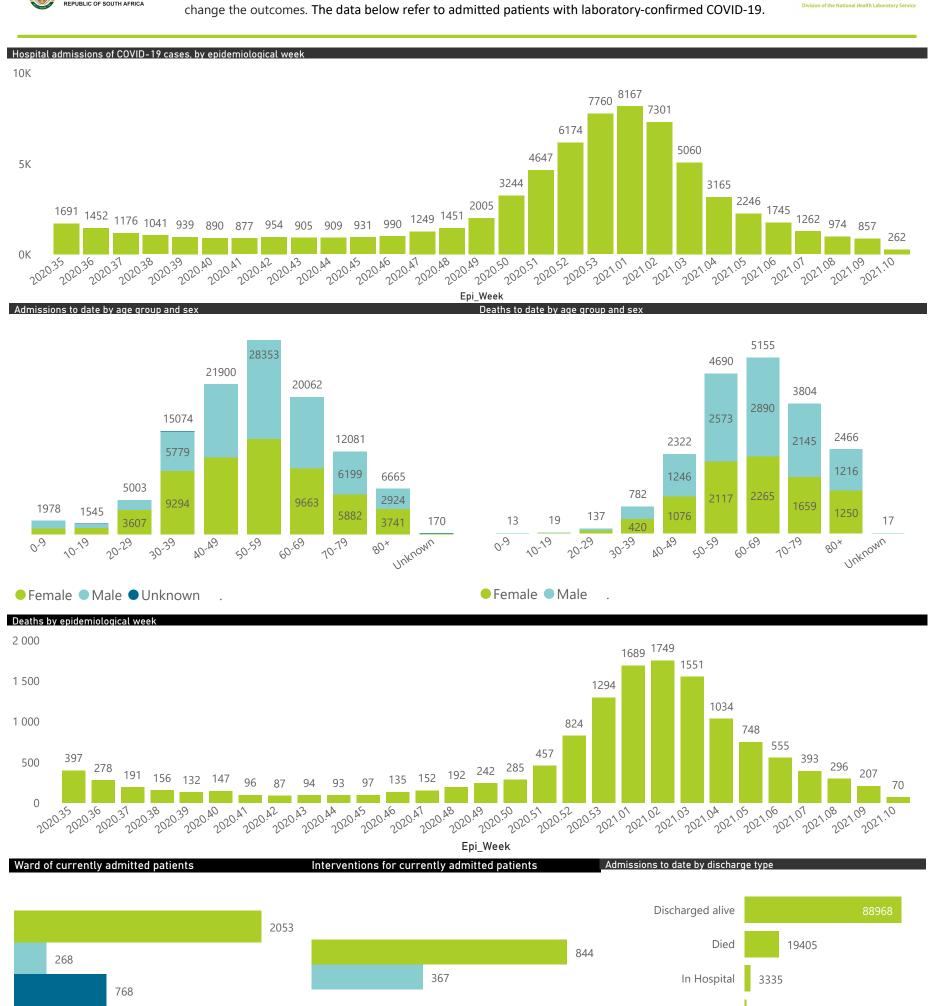

### NICD COVID-19 Surveillance in Selected Hospitals

National

The number of reported admissions may change day-to-day as enrolled facilities back-capture historical data. There are some discharges and deaths that are in the process of being updated in Gauteng hospitals which will change the outcomes. The data below refer to admitted patients with laboratory-confirmed COVID-19.

Epi\_Week