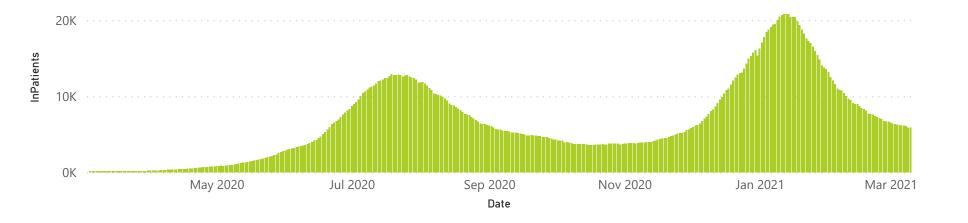

| 19405           | 88968                 | 3089                  | 768                 | 367                     | 844                     | 38                            |
| Public                                                         | 391                     | 130884                | 30319           | 91144                 | 2225                  | 116                 | 87                      | 647                     | 49                            |
| Total                                                          | 642                     | 243715                | 49724           | 180112                | 5314                  | 884                 | 454                     | 1491                    | 87                            |

#### Daily current In-Patients over time



## NICD COVID-19 Surveillance in Selected Hospitals

Private



General Ward High Care Intensive Care Unit

The number of reported admissions may change day-to-day as enrolled facilities back-capture historical data. There are some discharges and deaths that are in the process of being updated in Gauteng hospitals which will change the outcomes. The data below refer to admitted patients with laboratory-confirmed COVID-19.

NATIONAL INSTITUTE FOR COMMUNICABLE DISEASES



Currently OxygenatedCurrently Ventilated

Transfer to other facility

Died (non-COVID)

1098

25

## NICD COVID-19 Surveillance in Selected Hospitals

Private



Hospital admissions by provir

Hospital admissions by hospital group

The number of reported admissions may change day-to-day as enrolled facilities back-capture