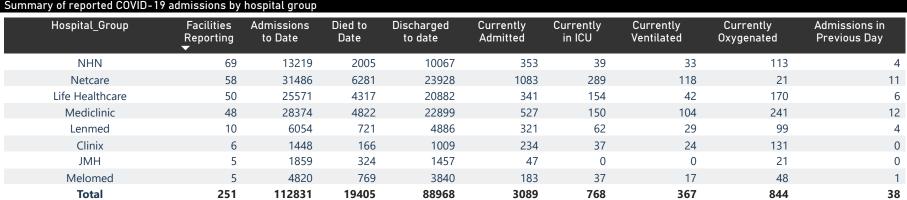

The data below refer to admitted patients with laboratory-confirmed COVID-19.

| Summary of reported COVID-19 admissions by province, by sector |                         |                       |                 |                       |                       |                     |                         |                         |                               |
|----------------------------------------------------------------|-------------------------|-----------------------|-----------------|-----------------------|-----------------------|---------------------|-------------------------|-------------------------|-------------------------------|
| Sector                                                         | Facilities<br>Reporting | Admissions<br>to Date | Died to<br>Date | Discharged<br>to date | Currently<br>Admitted | Currently<br>in ICU | Currently<br>Ventilated | Currently<br>Oxygenated | Admissions in<br>Previous Day |
| Private                                                        | 251                     | 112831                | 19405           | 88968                 | 3089                  | 768                 | 367                     | 844                     | 38                            |
| Public                                                         | 391                     | 130884                | 30319           | 91144                 | 2225                  | 116                 | 87                      | 647                     | 49                            |
| Total                                                          | 642                     | 243715                | 49724           | 180112                | 5314                  | 884                 | 454                     | 1491                    | 87                            |