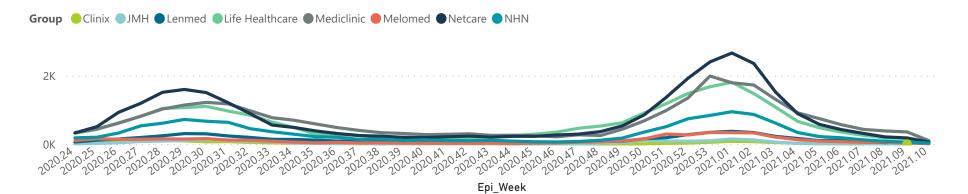

## NICD COVID-19 Surveillance in Selected Hospitals

Private

Hospital admissions by provir

Hospital admissions by hospital group

The number of reported admissions may change day-to-day as enrolled facilities back-capture historical data. The Western Cape government has been unable to provide daily data on patients who are on oxygen or ventilated.

The data below refer to admitted patients with laboratory-confirmed COVID-19.

NATIONAL INSTITUTE FOR COMMUNICABLE DISEASES

| Province                  | Facilities<br>Reporting | Admissions<br>to Date | Died to<br>Date | Discharged<br>to date | Currently<br>Admitted | Currently<br>in ICU | Currently<br>Ventilated | Currently<br>Oxygenated | Admissions in<br>Previous Day |
|---------------------------|-------------------------|-----------------------|-----------------|-----------------------|-----------------------|---------------------|-------------------------|-------------------------|-------------------------------|
| Eastern Cape              | 18                      | 9370                  | 2253            | 6952                  | 125                   | 36                  | 9                       | 33                      |                               |
| Free State                | 20                      | 5973                  | 993             | 4809                  | 100                   | 23                  | 14                      | 41                      |                               |
| Gauteng                   | 91                      | 35271                 | 5517            | 28012                 | 1431                  | 360                 | 175                     | 308                     | 10                            |
| KwaZulu-Natal             | 45                      | 26626                 | 4921            | 20717                 | 640                   | 137                 | 64                      | 196                     | ;                             |
| Limpopo                   | 7                       | 4263                  | 938             | 3192                  | 63                    | 15                  | 10                      | 16                      | (                             |
| Mpumalanga                | 9                       | 4667                  | 672             | 3822                  | 125                   | 52                  | 23                      | 60                      |                               |
| North West                | 12                      | 5509                  | 678             | 4453                  | 118                   | 25                  | 17                      | 51                      |                               |
| Northern Cape             | 8                       | 2156                  | 306             | 1731                  | 35                    | 5                   | 3                       | 15                      |                               |
| Western Cape              | 41                      | 18996                 | 3127            | 15280                 | 452                   | 115                 | 52                      | 124                     |                               |
| Total                     | 251                     | 112831                | 19405           | 88968                 | 3089                  | 768                 | 367                     | 844                     | 3                             |
| nmary of reported COVID-1 | 9 admissions by         | hospital group        |                 |                       |                       |                     |                         |                         |                               |
| Hospital_Group            | Facilities              | Admissions            | Died to         | Discharged            | Currently             | Currently           | Currently               | Currently               | Admissions in                 |