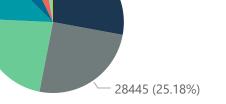

## NICD COVID-19 Surveillance in Selected Hospitals

Private

Hospital admissions by provi

Hospital admissions by hospital group

25600 (22.66%)

The number of reported admissions may change day-to-day as enrolled facilities back-capture historical data. The Western Cape government has been unable to provide daily data on patients who are on oxygen or ventilated.

The data below refer to admitted patients with laboratory-confirmed COVID-19.

NATIONAL INSTITUTE FOR COMMUNICABLE DISEASES

| Province      | Facilities<br>Reporting | Admissions<br>to Date | Died to<br>Date | Discharged<br>to date | Currently<br>Admitted | Currently<br>in ICU | Currently<br>Ventilated | Currently<br>Oxygenated | Admissions in<br>Previous Day |
|---------------|-------------------------|-----------------------|-----------------|-----------------------|-----------------------|---------------------|-------------------------|-------------------------|-------------------------------|
| Eastern Cape  | 18                      | 9375                  | 2255            | 6956                  | 124                   | 35                  | 9                       | 31                      |                               |
| Free State    | 20                      | 5976                  | 993             | 4816                  | 96                    | 26                  | 15                      | 42                      |                               |
| Gauteng       | 91                      | 35309                 | 5526            | 28079                 | 1392                  | 345                 | 166                     | 304                     |                               |
| KwaZulu-Natal | 45                      | 26649                 | 4924            | 20746                 | 631                   | 137                 | 63                      | 182                     |                               |
| Limpopo       | 7                       | 4274                  | 942             | 3206                  | 56                    | 12                  | 10                      | 13                      |                               |
| Mpumalanga    | 9                       | 4686                  | 674             | 3831                  | 132                   | 48                  | 22                      | 61                      |                               |
| North West    | 12                      | 5523                  | 684             | 4464                  | 115                   | 25                  | 16                      | 48                      |                               |
| Northern Cape | 8                       | 2162                  | 306             | 1740                  | 32                    | 6                   | 4                       | 11                      |                               |
| Western Cape  | 41                      | 19032                 | 3132            | 15328                 | 436                   | 106                 | 50                      | 115                     |                               |
| Total         | 251                     | 112986                | 19436           | 89166                 | 3014                  | 740                 | 355                     | 807                     |                               |