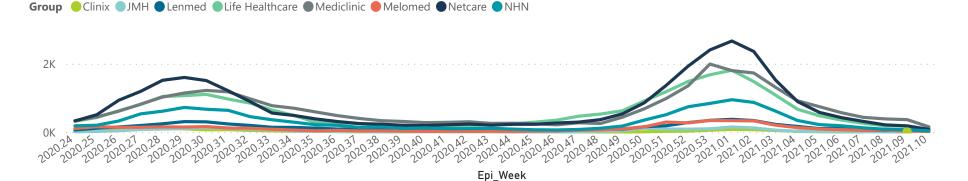

## NICD COVID-19 Surveillance in Selected Hospitals

Private

General Ward High Care Intensive Care Unit

The number of reported admissions may change day-to-day as enrolled facilities back-capture historical data. There are some discharges and deaths that are in the process of being updated in Gauteng hospitals which will change the outcomes. The data below refer to admitted patients with laboratory-confirmed COVID-19.

NATIONAL INSTITUTE FOR COMMUNICABLE DISEASES

Currently OxygenatedCurrently Ventilated

Died (non-COVID)

25