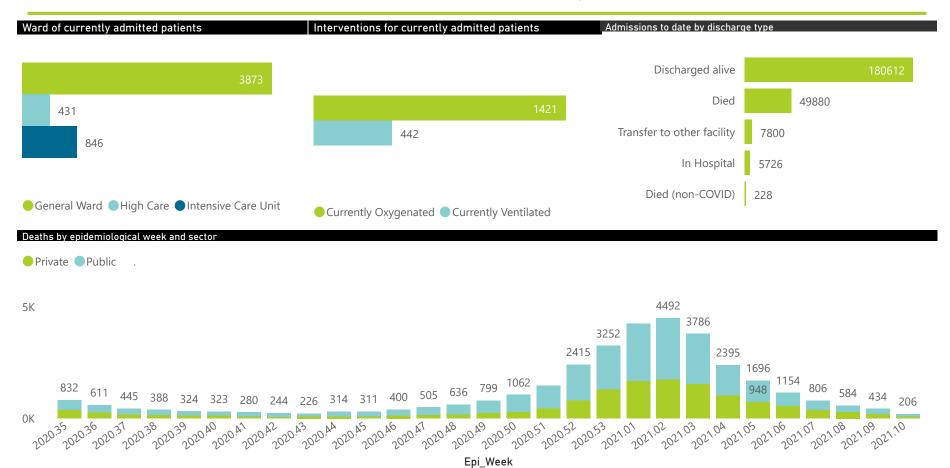

The data below refer to admitted patients with laboratory-confirmed COVID-19.

NATIONAL INSTITUTE FOR COMMUNICABLE DISEASES

| Province      | Facilities<br>Reporting | Admissions to Date | Died to<br>Date | Discharged<br>to date | Currently<br>Admitted | Currently<br>in ICU | Currently<br>Ventilated | Currently<br>Oxygenated | Admissions in<br>Previous Day |
|---------------|-------------------------|--------------------|-----------------|-----------------------|-----------------------|---------------------|-------------------------|-------------------------|-------------------------------|
| Eastern Cape  | 103                     | 31430              | 9380            | 20218                 | 195                   | 35                  | 12                      | 68                      |                               |
| Private       | 18                      | 9375               | 2255            | 6956                  | 124                   | 35                  | 9                       | 31                      |                               |
| Public        | 85                      | 22055              | 7125            | 13262                 | 71                    | 0                   | 3                       | 37                      |                               |
| Free State    | 55                      | 13299              | 2594            | 9303                  | 190                   | 27                  | 22                      | 84                      |                               |
| Private       | 20                      | 5976               | 993             | 4816                  | 96                    | 26                  | 15                      | 42                      |                               |
| Public        | 35                      | 7323               | 1601            | 4487                  | 94                    | 1                   | 7                       | 42                      |                               |
| Gauteng       | 129                     | 62751              | 11511           | 47896                 | 1933                  | 374                 | 194                     | 459                     |                               |
| Private       | 91                      | 35309              | 5526            | 28079                 | 1392                  | 345                 | 166                     | 304                     |                               |
| Public        | 38                      | 27442              | 5985            | 19817                 | 541                   | 29                  | 28                      | 155                     |                               |
| KwaZulu-Natal | 114                     | 46031              | 9957            | 32954                 | 953                   | 150                 | 71                      | 301                     |                               |
| Private       | 45                      | 26649              | 4924            | 20746                 | 631                   | 137                 | 63                      | 182                     |                               |
| Public        | 69                      | 19382              | 5033            | 12208                 | 322                   | 13                  | 8                       | 119                     |                               |
| Limpopo       | 48                      | 8640               | 2367            | 5850                  | 138                   | 13                  | 11                      | 61                      |                               |
| Private       | 7                       | 4274               | 942             | 3206                  | 56                    | 12                  | 10                      | 13                      |                               |
| Public        | 41                      | 4366               | 1425            | 2644                  | 82                    | 1                   | 1                       | 48                      |                               |
| Mpumalanga    | 40                      | 8835               | 2080            | 6253                  | 221                   | 51                  | 23                      | 102                     |                               |
| Private       | 9                       | 4686               | 674             | 3831                  | 132                   | 48                  | 22                      | 61                      |                               |
| Public        | 31                      | 4149               | 1406            | 2422                  | 89                    | 3                   | 1                       | 41                      |                               |
| North West    | 29                      | 12695              | 1580            | 9783                  | 262                   | 29                  | 23                      | 99                      |                               |
| Private       | 12                      | 5523               | 684             | 4464                  | 115                   | 25                  | 16                      | 48                      |                               |
| Public        | 17                      | 7172               | 896             | 5319                  | 147                   | 4                   | 7                       | 51                      |                               |
| Northern Cape | 25                      | 4001               | 682             | 2858                  | 260                   | 22                  | 36                      | 132                     |                               |
| Private       | 8                       | 2162               | 306             | 1740                  | 32                    | 6                   | 4                       | 11                      |                               |
| Public        | 17                      | 1839               | 376             | 1118                  | 228                   | 16                  | 32                      | 121                     |                               |
| Western Cape  | 100                     | 56564              | 9729            | 45497                 | 998                   | 145                 | 50                      | 115                     |                               |
| Private       | 41                      | 19032              | 3132            | 15328                 | 436                   | 106                 | 50                      | 115                     |                               |
| Public        | 59                      | 37532              | 6597            | 30169                 | 562                   | 39                  |                         |                         |                               |
| Total         | 643                     | 244246             | 49880           | 180612                | 5150                  | 846                 | 442                     | 1421                    | •                             |

# NICD COVID-19 Surveillance in Selected Hospitals

National

The number of reported admissions may change day-to-day as enrolled facilities back-capture historical data. The Western Cape government has been unable to provide daily data on patients who are on oxygen or ventilated.

The data below refer to admitted patients with laboratory-confirmed COVID-19.

| Summary of reported COVID-19 admissions by province, by sector |                         |                       |                 |                       |                       |                     |                         |                         |                               |
|----------------------------------------------------------------|-------------------------|-----------------------|-----------------|-----------------------|-----------------------|---------------------|-------------------------|-------------------------|-------------------------------|
| Sector                                                         | Facilities<br>Reporting | Admissions<br>to Date | Died to<br>Date | Discharged<br>to date | Currently<br>Admitted | Currently<br>in ICU | Currently<br>Ventilated | Currently<br>Oxygenated | Admissions in<br>Previous Day |
| Private                                                        | 251                     | 112986                | 19436           | 89166                 | 3014                  | 740                 | 355                     | 807                     | 41                            |
| Public                                                         | 392                     | 131260                | 30444           | 91446                 | 2136                  | 106                 | 87                      | 614                     | 72                            |
| Total                                                          | 643                     | 244246                | 49880           | 180612                | 5150                  | 846                 | 442                     | 1421                    | 113                           |