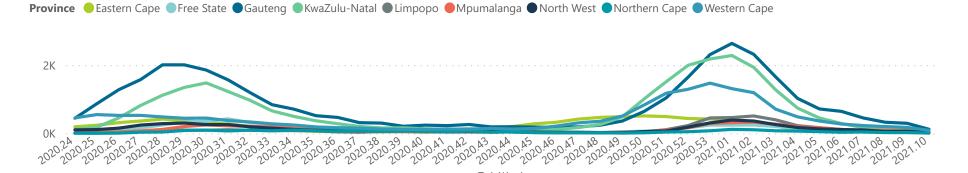

The data below refer to admitted patients with laboratory-confirmed COVID-19.

NATIONAL INSTITUTE FOR COMMUNICABLE DISEASES

| Province      | Facilities<br>Reporting | Admissions to Date | Died to<br>Date | Discharged<br>to date | Currently<br>Admitted | Currently<br>in ICU | Currently<br>Ventilated | Currently<br>Oxygenated | Admissions in<br>Previous Day |
|---------------|-------------------------|--------------------|-----------------|-----------------------|-----------------------|---------------------|-------------------------|-------------------------|-------------------------------|
| Eastern Cape  | 103                     | 31430              | 9380            | 20218                 | 195                   | 35                  | 12                      | 68                      |                               |
| Private       | 18                      | 9375               | 2255            | 6956                  | 124                   | 35                  | 9                       | 31                      |                               |
| Public        | 85                      | 22055              | 7125            | 13262                 | 71                    | 0                   | 3                       | 37                      |                               |
| Free State    | 55                      | 13299              | 2594            | 9303                  | 190                   | 27                  | 22                      | 84                      |                               |
| Private       | 20                      | 5976               | 993             | 4816                  | 96                    | 26                  | 15                      | 42                      |                               |
| Public        | 35                      | 7323               | 1601            | 4487                  | 94                    | 1                   | 7                       | 42                      |                               |
| Gauteng       | 129                     | 62751              | 11511           | 47896                 | 1933                  | 374                 | 194                     | 459                     |                               |
| Private       | 91                      | 35309              | 5526            | 28079                 | 1392                  | 345                 | 166                     | 304                     |                               |
| Public        | 38                      | 27442              | 5985            | 19817                 | 541                   | 29                  | 28                      | 155                     |                               |
| KwaZulu-Natal | 114                     | 46031              | 9957            | 32954                 | 953                   | 150                 | 71                      | 301                     |                               |
| Private       | 45                      | 26649              | 4924            | 20746                 | 631                   | 137                 | 63                      | 182                     |                               |
| Public        | 69                      | 19382              | 5033            | 12208                 | 322                   | 13                  | 8                       | 119                     |                               |
| Limpopo       | 48                      | 8640               | 2367            | 5850                  | 138                   | 13                  | 11                      | 61                      |                               |
| Private       | 7                       | 4274               | 942             | 3206                  | 56                    | 12                  | 10                      | 13                      |                               |
| Public        | 41                      | 4366               | 1425            | 2644                  | 82                    | 1                   | 1                       | 48                      |                               |
| Mpumalanga    | 40                      | 8835               | 2080            | 6253                  | 221                   | 51                  | 23                      | 102                     |                               |
| Private       | 9                       | 4686               | 674             | 3831                  | 132                   | 48                  | 22                      | 61                      |                               |
| Public        | 31                      | 4149               | 1406            | 2422                  | 89                    | 3                   | 1                       | 41                      |                               |
| North West    | 29                      | 12695              | 1580            | 9783                  | 262                   | 29                  | 23                      | 99                      |                               |
| Private       | 12                      | 5523               | 684             | 4464                  | 115                   | 25                  | 16                      | 48                      |                               |
| Public        | 17                      | 7172               | 896             | 5319                  | 147                   | 4                   | 7                       | 51                      |                               |
| Northern Cape | 25                      | 4001               | 682             | 2858                  | 260                   | 22                  | 36                      | 132                     |                               |
| Private       | 8                       | 2162               | 306             | 1740                  | 32                    | 6                   | 4                       | 11                      |                               |
| Public        | 17                      | 1839               | 376             | 1118                  | 228                   | 16                  | 32                      | 121                     |                               |
| Western Cape  | 100                     | 56564              | 9729            | 45497                 | 998                   | 145                 | 50                      | 115                     |                               |
| Private       | 41                      | 19032              | 3132            | 15328                 | 436                   | 106                 | 50                      | 115                     |                               |
| Public        | 59                      | 37532              | 6597            | 30169                 | 562                   | 39                  |                         |                         |                               |
| Total         | 643                     | 244246             | 49880           | 180612                | 5150                  | 846                 | 442                     | 1421                    | •                             |

The data below refer to admitted patients with laboratory-confirmed COVID-19.

NATIONAL INSTITUTE FOR COMMUNICABLE DISEASES

| Province      | Facilities<br>Reporting | Admissions<br>to Date | Died to<br>Date | Discharged<br>to date | Currently<br>Admitted | Currently<br>in ICU | Currently<br>Ventilated | Currently<br>Oxygenated | Admissions in<br>Previous Day |
|---------------|-------------------------|-----------------------|-----------------|-----------------------|-----------------------|---------------------|-------------------------|-------------------------|-------------------------------|
| Eastern Cape  | 18                      | 9375                  | 2255            | 6956                  | 124                   | 35                  | 9                       | 31                      |                               |
| Free State    | 20                      | 5976                  | 993             | 4816                  | 96                    | 26                  | 15                      | 42                      |                               |
| Gauteng       | 91                      | 35309                 | 5526            | 28079                 | 1392                  | 345                 | 166                     | 304                     |                               |
| KwaZulu-Natal | 45                      | 26649                 | 4924            | 20746                 | 631                   | 137                 | 63                      | 182                     |                               |
| Limpopo       | 7                       | 4274                  | 942             | 3206                  | 56                    | 12                  | 10                      | 13                      |                               |
| Mpumalanga    | 9                       | 4686                  | 674             | 3831                  | 132                   | 48                  | 22                      | 61                      |                               |
| North West    | 12                      | 5523                  | 684             | 4464                  | 115                   | 25                  | 16                      | 48                      |                               |
| Northern Cape | 8                       | 2162                  | 306             | 1740                  | 32                    | 6                   | 4                       | 11                      |                               |
| Western Cape  | 41                      | 19032                 | 3132            | 15328                 | 436                   | 106                 | 50                      | 115                     |                               |
| Total         | 251                     | 112986                | 19436           | 89166                 | 3014                  | 740                 | 355                     | 807                     |                               |