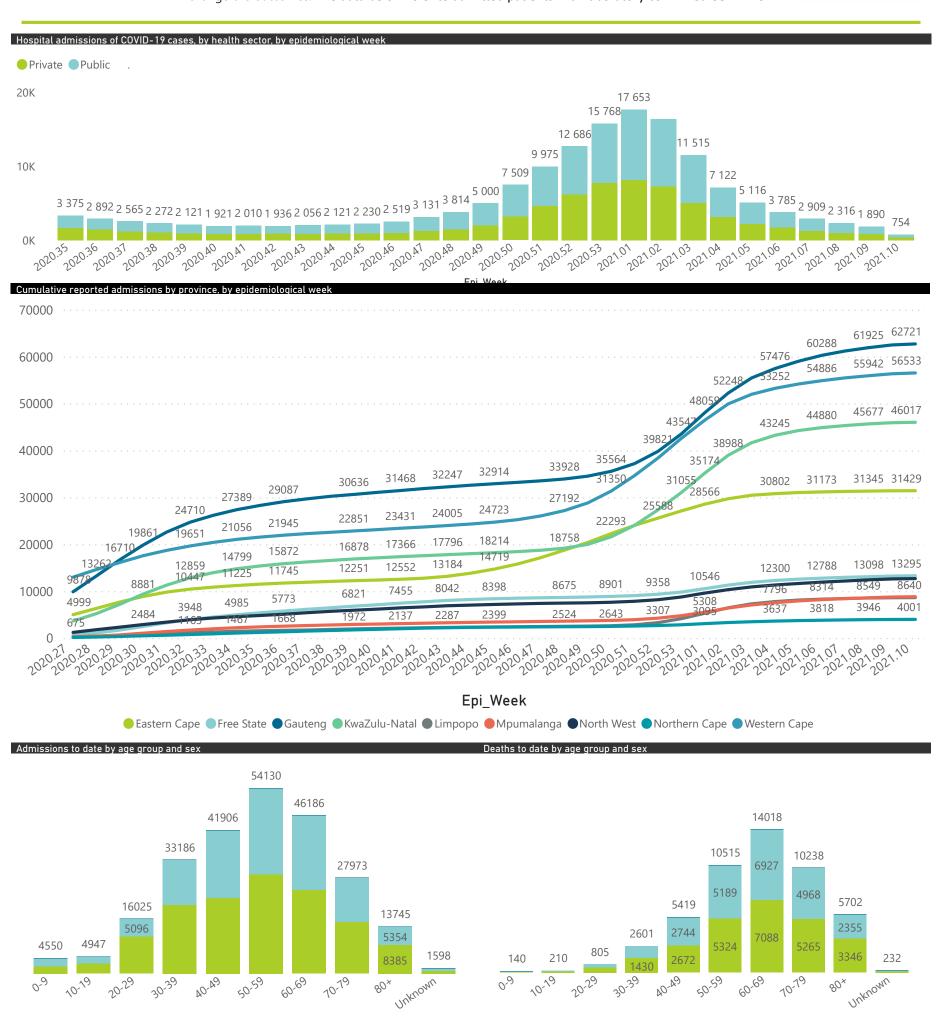

## NICD COVID-19 Surveillance in Selected Hospitals

National

The number of reported admissions may change day-to-day as enrolled facilities back-capture historical data. The Western Cape government has been unable to provide daily data on patients who are on oxygen or ventilated.

The data below refer to admitted patients with laboratory-confirmed COVID-19.

NATIONAL INSTITUTE FOR COMMUNICABLE DISEASES

| Province      | Facilities<br>Reporting | Admissions to Date | Died to<br>Date | Discharged<br>to date | Currently<br>Admitted | Currently<br>in ICU | Currently<br>Ventilated | Currently<br>Oxygenated | Admissions in<br>Previous Day |
|---------------|-------------------------|--------------------|-----------------|-----------------------|-----------------------|---------------------|-------------------------|-------------------------|-------------------------------|
| Eastern Cape  | 103                     | 31430              | 9380            | 20218                 | 195                   | 35                  | 12                      | 68                      |                               |
| Private       | 18                      | 9375               | 2255            | 6956                  | 124                   | 35                  | 9                       | 31                      |                               |
| Public        | 85                      | 22055              | 7125            | 13262                 | 71                    | 0                   | 3                       | 37                      |                               |
| Free State    | 55                      | 13299              | 2594            | 9303                  | 190                   | 27                  | 22                      | 84                      |                               |
| Private       | 20                      | 5976               | 993             | 4816                  | 96                    | 26                  | 15                      | 42                      |                               |
| Public        | 35                      | 7323               | 1601            | 4487                  | 94                    | 1                   | 7                       | 42                      |                               |
| Gauteng       | 129                     | 62751              | 11511           | 47896                 | 1933                  | 374                 | 194                     | 459                     |                               |
| Private       | 91                      | 35309              | 5526            | 28079                 | 1392                  | 345                 | 166                     | 304                     |                               |
| Public        | 38                      | 27442              | 5985            | 19817                 | 541                   | 29                  | 28                      | 155                     |                               |
| KwaZulu-Natal | 114                     | 46031              | 9957            | 32954                 | 953                   | 150                 | 71                      | 301                     |                               |
| Private       | 45                      | 26649              | 4924            | 20746                 | 631                   | 137                 | 63                      | 182                     |                               |
| Public        | 69                      | 19382              | 5033            | 12208                 | 322                   | 13                  | 8                       | 119                     |                               |
| Limpopo       | 48                      | 8640               | 2367            | 5850                  | 138                   | 13                  | 11                      | 61                      |                               |
| Private       | 7                       | 4274               | 942             | 3206                  | 56                    | 12                  | 10                      | 13                      |                               |
| Public        | 41                      | 4366               | 1425            | 2644                  | 82                    | 1                   | 1                       | 48                      |                               |
| Mpumalanga    | 40                      | 8835               | 2080            | 6253                  | 221                   | 51                  | 23                      | 102                     |                               |
| Private       | 9                       | 4686               | 674             | 3831                  | 132                   | 48                  | 22                      | 61                      |                               |
| Public        | 31                      | 4149               | 1406            | 2422                  | 89                    | 3                   | 1                       | 41                      |                               |
| North West    | 29                      | 12695              | 1580            | 9783                  | 262                   | 29                  | 23                      | 99                      |                               |
| Private       | 12                      | 5523               | 684             | 4464                  | 115                   | 25                  | 16                      | 48                      |                               |
| Public        | 17                      | 7172               | 896             | 5319                  | 147                   | 4                   | 7                       | 51                      |                               |
| Northern Cape | 25                      | 4001               | 682             | 2858                  | 260                   | 22                  | 36                      | 132                     |                               |
| Private       | 8                       | 2162               | 306             | 1740                  | 32                    | 6                   | 4                       | 11                      |                               |
| Public        | 17                      | 1839               | 376             | 1118                  | 228                   | 16                  | 32                      | 121                     |                               |
| Western Cape  | 100                     | 56564              | 9729            | 45497                 | 998                   | 145                 | 50                      | 115                     |                               |
| Private       | 41                      | 19032              | 3132            | 15328                 | 436                   | 106                 | 50                      | 115                     |                               |
| Public        | 59                      | 37532              | 6597            | 30169                 | 562                   | 39                  |                         |                         |                               |
| Total         | 643                     | 244246             | 49880           | 180612                | 5150                  | 846                 | 442                     | 1421                    | •                             |

# NICD COVID-19 Surveillance in Selected Hospitals

National

The number of reported admissions may change day-to-day as enrolled facilities back-capture historical data. The Western Cape government has been unable to provide daily data on patients who are on oxygen or ventilated.

The data below refer to admitted patients with laboratory-confirmed COVID-19.

| Summary of reported COVID-19 admissions by province, by sector |                         |                       |                 |                       |                       |                     |                         |                         |                               |
|----------------------------------------------------------------|-------------------------|-----------------------|-----------------|-----------------------|-----------------------|---------------------|-------------------------|-------------------------|-------------------------------|
| Sector                                                         | Facilities<br>Reporting | Admissions<br>to Date | Died to<br>Date | Discharged<br>to date | Currently<br>Admitted | Currently<br>in ICU | Currently<br>Ventilated | Currently<br>Oxygenated | Admissions in<br>Previous Day |
| Private                                                        | 251                     | 112986                | 19436           | 89166                 | 3014                  | 740                 | 355                     | 807                     | 41                            |
| Public                                                         | 392                     | 131260                | 30444           | 91446                 | 2136                  | 106                 | 87                      | 614                     | 72                            |
| Total                                                          | 643                     | 244246                | 49880           | 180612                | 5150                  | 846                 | 442                     | 1421                    | 113                           |