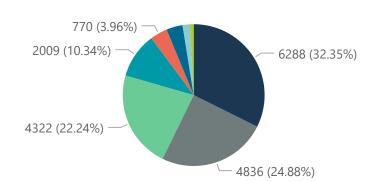

## NICD COVID-19 Surveillance in Selected Hospitals

Private

Hospital admissions by provi

Hospital admissions by hospital group

25600 (22.66%)

The number of reported admissions may change day-to-day as enrolled facilities back-capture historical data. The Western Cape government has been unable to provide daily data on patients who are on oxygen or ventilated.

The data below refer to admitted patients with laboratory-confirmed COVID-19.

NATIONAL INSTITUTE FOR COMMUNICABLE DISEASES

| Province      | Facilities<br>Reporting | Admissions<br>to Date | Died to<br>Date | Discharged<br>to date | Currently<br>Admitted | Currently<br>in ICU | Currently<br>Ventilated | Currently<br>Oxygenated | Admissions in<br>Previous Day |
|---------------|-------------------------|-----------------------|-----------------|-----------------------|-----------------------|---------------------|-------------------------|-------------------------|-------------------------------|
| Eastern Cape  | 18                      | 9375                  | 2255            | 6956                  | 124                   | 35                  | 9                       | 31                      |                               |
| Free State    | 20                      | 5976                  | 993             | 4816                  | 96                    | 26                  | 15                      | 42                      |                               |
| Gauteng       | 91                      | 35309                 | 5526            | 28079                 | 1392                  | 345                 | 166                     | 304                     |                               |
| KwaZulu-Natal | 45                      | 26649                 | 4924            | 20746                 | 631                   | 137                 | 63                      | 182                     |                               |
| Limpopo       | 7                       | 4274                  | 942             | 3206                  | 56                    | 12                  | 10                      | 13                      |                               |
| Mpumalanga    | 9                       | 4686                  | 674             | 3831                  | 132                   | 48                  | 22                      | 61                      |                               |
| North West    | 12                      | 5523                  | 684             | 4464                  | 115                   | 25                  | 16                      | 48                      |                               |
| Northern Cape | 8                       | 2162                  | 306             | 1740                  | 32                    | 6                   | 4                       | 11                      |                               |
| Western Cape  | 41                      | 19032                 | 3132            | 15328                 | 436                   | 106                 | 50                      | 115                     |                               |
| Total         | 251                     | 112986                | 19436           | 89166                 | 3014                  | 740                 | 355                     | 807                     |                               |