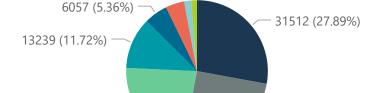

## NICD COVID-19 Surveillance in Selected Hospitals

Private

Hospital admissions by provi

Hospital admissions by hospital group

25600 (22.66%)

The number of reported admissions may change day-to-day as enrolled facilities back-capture historical data. The Western Cape government has been unable to provide daily data on patients who are on oxygen or ventilated.

The data below refer to admitted patients with laboratory-confirmed COVID-19.

NATIONAL INSTITUTE FOR COMMUNICABLE DISEASES

| Province      | Facilities<br>Reporting | Admissions<br>to Date | Died to<br>Date | Discharged<br>to date | Currently<br>Admitted | Currently<br>in ICU | Currently<br>Ventilated | Currently<br>Oxygenated | Admissions in<br>Previous Day |
|---------------|-------------------------|-----------------------|-----------------|-----------------------|-----------------------|---------------------|-------------------------|-------------------------|-------------------------------|
| Eastern Cape  | 18                      | 9375                  | 2255            | 6956                  | 124                   | 35                  | 9                       | 31                      |                               |
| Free State    | 20                      | 5976                  | 993             | 4816                  | 96                    | 26                  | 15                      | 42                      |                               |
| Gauteng       | 91                      | 35309                 | 5526            | 28079                 | 1392                  | 345                 | 166                     | 304                     |                               |
| KwaZulu-Natal | 45                      | 26649                 | 4924            | 20746                 | 631                   | 137                 | 63                      | 182                     |                               |
| Limpopo       | 7                       | 4274                  | 942             | 3206                  | 56                    | 12                  | 10                      | 13                      |                               |
| Mpumalanga    | 9                       | 4686                  | 674             | 3831                  | 132                   | 48                  | 22                      | 61                      |                               |
| North West    | 12                      | 5523                  | 684             | 4464                  | 115                   | 25                  | 16                      | 48                      |                               |
| Northern Cape | 8                       | 2162                  | 306             | 1740                  | 32                    | 6                   | 4                       | 11                      |                               |
| Western Cape  | 41                      | 19032                 | 3132            | 15328                 | 436                   | 106                 | 50                      | 115                     |                               |
| Total         | 251                     | 112986                | 19436           | 89166                 | 3014                  | 740                 | 355                     | 807                     |                               |