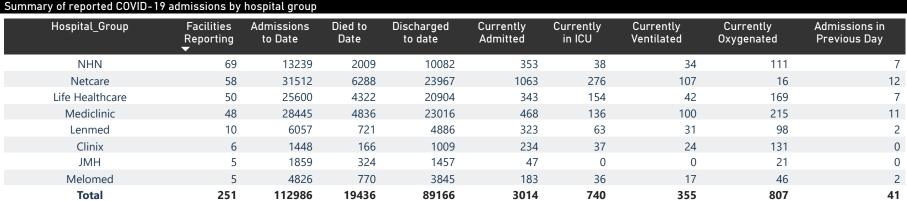

## NICD COVID-19 Surveillance in Selected Hospitals

Private

General Ward High Care Intensive Care Unit

The number of reported admissions may change day-to-day as enrolled facilities back-capture historical data. There are some discharges and deaths that are in the process of being updated in Gauteng hospitals which will change the outcomes. The data below refer to admitted patients with laboratory-confirmed COVID-19.

## NICD COVID-19 Surveillance in Selected Hospitals

Private

Hospital admissions by provi

Hospital admissions by hospital group

25600 (22.66%)

The number of reported admissions may change day-to-day as enrolled facilities back-capture historical data. The Western Cape government has been unable to provide daily data on patients who are on oxygen or ventilated.

The data below refer to admitted patients with laboratory-confirmed COVID-19.

NATIONAL INSTITUTE FOR COMMUNICABLE DISEASES

| Province      | Facilities<br>Reporting | Admissions<br>to Date | Died to<br>Date | Discharged<br>to date | Currently<br>Admitted | Currently<br>in ICU | Currently<br>Ventilated | Currently<br>Oxygenated | Admissions in<br>Previous Day |
|---------------|-------------------------|-----------------------|-----------------|-----------------------|-----------------------|---------------------|-------------------------|-------------------------|-------------------------------|
| Eastern Cape  | 18                      | 9375                  | 2255            | 6956                  | 124                   | 35                  | 9                       | 31                      |                               |
| Free State    | 20                      | 5976                  | 993             | 4816                  | 96                    | 26                  | 15                      | 42                      |                               |
| Gauteng       | 91                      | 35309                 | 5526            | 28079                 | 1392                  | 345                 | 166                     | 304                     |                               |
| KwaZulu-Natal | 45                      | 26649                 | 4924            | 20746                 | 631                   | 137                 | 63                      | 182                     |                               |
| Limpopo       | 7                       | 4274                  | 942             | 3206                  | 56                    | 12                  | 10                      | 13                      |                               |
| Mpumalanga    | 9                       | 4686                  | 674             | 3831                  | 132                   | 48                  | 22                      | 61                      |                               |
| North West    | 12                      | 5523                  | 684             | 4464                  | 115                   | 25                  | 16                      | 48                      |                               |
| Northern Cape | 8                       | 2162                  | 306             | 1740                  | 32                    | 6                   | 4                       | 11                      |                               |
| Western Cape  | 41                      | 19032                 | 3132            | 15328                 | 436                   | 106                 | 50                      | 115                     |                               |
| Total         | 251                     | 112986                | 19436           | 89166                 | 3014                  | 740                 | 355                     | 807                     |                               |