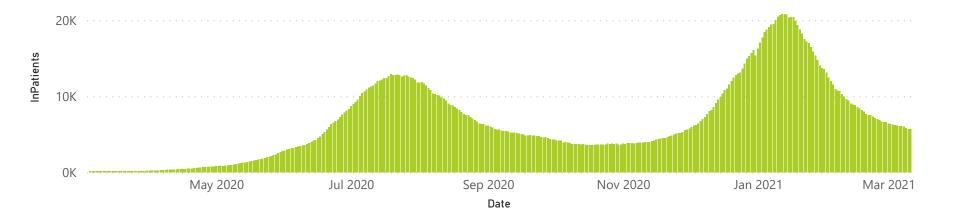

| 19436           | 89166                 | 3014                  | 740                 | 355                     | 807                     | 41                            |
| Public                                                         | 392                     | 131260                | 30444           | 91446                 | 2136                  | 106                 | 87                      | 614                     | 72                            |
| Total                                                          | 643                     | 244246                | 49880           | 180612                | 5150                  | 846                 | 442                     | 1421                    | 113                           |

#### Daily current In-Patients over time



## NICD COVID-19 Surveillance in Selected Hospitals

Private



General Ward High Care Intensive Care Unit

The number of reported admissions may change day-to-day as enrolled facilities back-capture historical data. There are some discharges and deaths that are in the process of being updated in Gauteng hospitals which will change the outcomes. The data below refer to admitted patients with laboratory-confirmed COVID-19.

NATIONAL INSTITUTE FOR COMMUNICABLE DISEASES



Currently OxygenatedCurrently Ventilated

Died (non-COVID)

25

## NICD COVID-19 Surveillance in Selected Hospitals

Private



Hospital admissions by provi

Hospital admissions by hospital group

25600 (22.66%)

The number of reported admissions may change day-to-day as enrolled facilities back-capture historical data. T