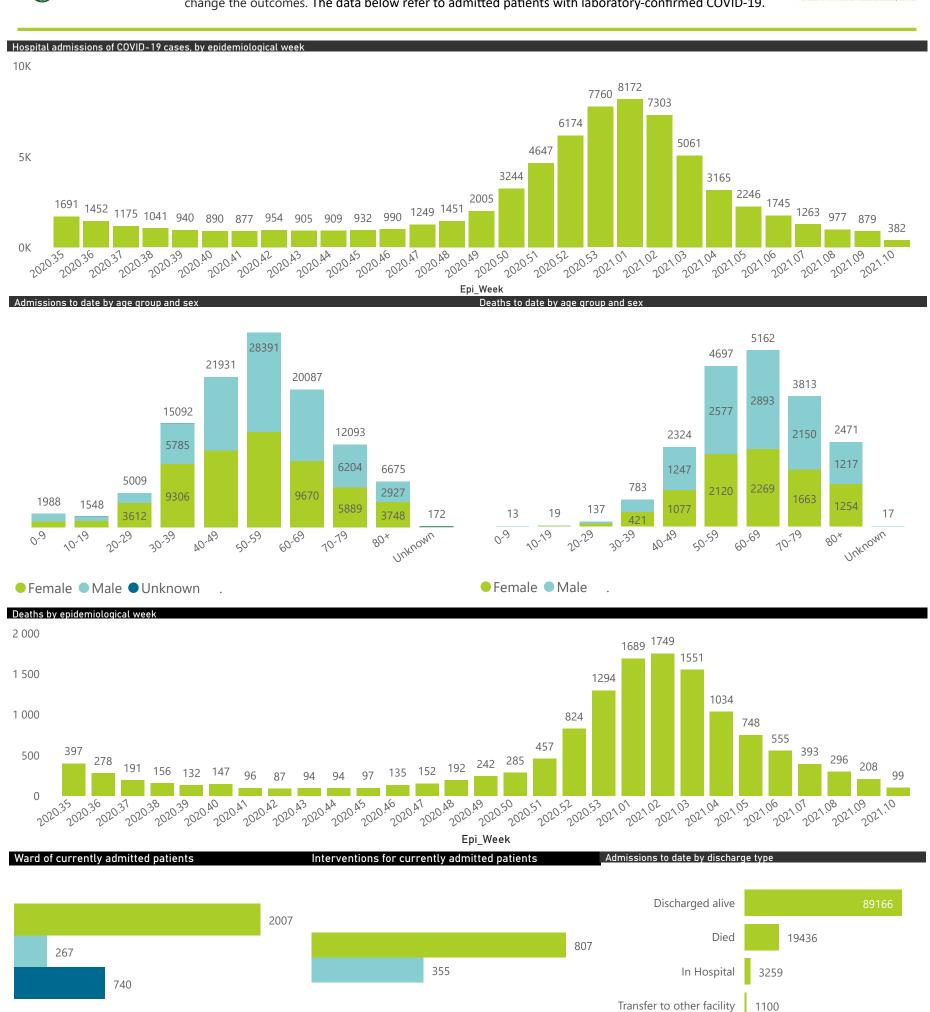

### NICD COVID-19 Surveillance in Selected Hospitals

National

The number of reported admissions may change day-to-day as enrolled facilities back-capture historical data. There are some discharges and deaths that are in the process of being updated in Gauteng hospitals which will change the outcomes. The data below refer to admitted patients with laboratory-confirmed COVID-19.

## NICD COVID-19 Surveillance in Selected Hospitals

National

The number of reported admissions may change day-to-day as enrolled facilities back-capture historical data. The Western Cape government has been unable to provide daily data on patients who are on oxygen or ventilated.

The data below refer to admitted patients with laboratory-confirmed COVID-19.

NATIONAL INSTITUTE FOR COMMUNICABLE DISEASES

| Province      | Facilities<br>Reporting | Admissions to Date | Died to<br>Date | Discharged<br>to date | Currently<br>Admitted | Currently<br>in ICU | Currently<br>Ventilated | Currently<br>Oxygenated | Admissions in<br>Previous Day |
|---------------|-------------------------|--------------------|-----------------|-----------------------|-----------------------|---------------------|-------------------------|-------------------------|-------------------------------|
| Eastern Cape  | 103                     | 31430              | 9380            | 20218                 | 195                   | 35                  | 12                      | 68                      |                               |
| Private       | 18                      | 9375               | 2255            | 6956                  | 124                   | 35                  | 9                       | 31                      |                               |
| Public        | 85                      | 22055              | 7125            | 13262                 | 71                    | 0                   | 3                       | 37                      |                               |
| Free State    | 55                      | 13299              | 2594            | 9303                  | 190                   | 27                  | 22                      | 84                      |                               |
| Private       | 20                      | 5976               | 993             | 4816                  | 96                    | 26                  | 15                      | 42                      |                               |
| Public        | 35                      | 7323               | 1601            | 4487                  | 94                    | 1                   | 7                       | 42                      |                               |
| Gauteng       | 129                     | 62751              | 11511           | 47896                 | 1933                  | 374                 | 194                     | 459                     |                               |
| Private       | 91                      | 35309              | 5526            | 28079                 | 1392                  | 345                 | 166                     | 304                     |                               |
| Public        | 38                      | 27442              | 5985            | 19817                 | 541                   | 29                  | 28                      | 155                     |                               |
| KwaZulu-Natal | 114                     | 46031              | 9957            | 32954                 | 953                   | 150                 | 71                      | 301                     |                               |
| Private       | 45                      | 26649              | 4924            | 20746                 | 631                   | 137                 | 63                      | 182                     |                               |
| Public        | 69                      | 19382              | 5033            | 12208                 | 322                   | 13                  | 8                       | 119                     |                               |
| Limpopo       | 48                      | 8640               | 2367            | 5850                  | 138                   | 13                  | 11                      | 61                      |                               |
| Private       | 7                       | 4274               | 942             | 3206                  | 56                    | 12                  | 10                      | 13                      |                               |
| Public        | 41                      | 4366               | 1425            | 2644                  | 82                    | 1                   | 1                       | 48                      |                               |
| Mpumalanga    | 40                      | 8835               | 2080            | 6253                  | 221                   | 51                  | 23                      | 102                     |                               |
| Private       | 9                       | 4686               | 674             | 3831                  | 132                   | 48                  | 22                      | 61                      |                               |
| Public        | 31                      | 4149               | 1406            | 2422                  | 89                    | 3                   | 1                       | 41                      |                               |
| North West    | 29                      | 12695              | 1580            | 9783                  | 262                   | 29                  | 23                      | 99                      |                               |
| Private       | 12                      | 5523               | 684             | 4464                  | 115                   | 25                  | 16                      | 48                      |                               |
| Public        | 17                      | 7172               | 896             | 5319                  | 147                   | 4                   | 7                       | 51                      |                               |
| Northern Cape | 25                      | 4001               | 682             | 2858                  | 260                   | 22                  | 36                      | 132                     |                               |
| Private       | 8                       | 2162               | 306             | 1740                  | 32                    | 6                   | 4                       | 11                      |                               |
| Public        | 17                      | 1839               | 376             | 1118                  | 228                   | 16                  | 32                      | 121                     |                               |
| Western Cape  | 100                     | 56564              | 9729            | 45497                 | 998                   | 145                 | 50                      | 115                     |                               |
| Private       | 41                      | 19032              | 3132            | 15328                 | 436                   | 106                 | 50                      | 115                     |                               |
| Public        | 59                      | 37532              | 6597            | 30169                 | 562                   | 39                  |                         |                         |                               |
| Total         | 643                     | 244246             | 49880           | 180612                | 5150                  | 846                 | 442                     | 1421                    | •                             |

# NICD COVID-19 Surveillance in Selected Hospitals

National

The number of reported admissions may change day-to-day as enrolled facilities back-capture historical data. The Western Cape government has been unable to provide daily data on patients who are on oxygen or ventilated.

The data below refer to admitted patients with laboratory-confirmed COVID-19.

| Summary of reported COVID-19 admissions by province, by sector |                         |                       |                 |                       |                       |                     |                         |                         |                               |
|----------------------------------------------------------------|-------------------------|-----------------------|-----------------|-----------------------|-----------------------|---------------------|-------------------------|-------------------------|-------------------------------|
| Sector                                                         | Facilities<br>Reporting | Admissions<br>to Date | Died to<br>Date | Discharged<br>to date | Currently<br>Admitted | Currently<br>in ICU | Currently<br>Ventilated | Currently<br>Oxygenated | Admissions in<br>Previous Day |
| Private                                                        | 251                     | 112986                | 19436           | 89166                 | 3014                  | 740                 | 355                     | 807                     | 41                            |
| Public                                                         | 392                     | 131260                | 30444           | 91446                 | 2136                  | 106                 | 87                      | 614                     | 72                            |
| Total                                                          | 643                     | 244246                | 49880           | 180612                | 5150                  | 846                 | 442                     | 1421                    | 113                           |