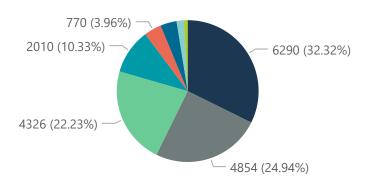

The data below refer to admitted patients with laboratory-confirmed COVID-19.

NATIONAL INSTITUTE FOR COMMUNICABLE DISEASES

| Province      | Facilities<br>Reporting | Admissions<br>to Date | Died to<br>Date | Discharged<br>to date | Currently<br>Admitted | Currently<br>in ICU | Currently<br>Ventilated | Currently<br>Oxygenated | Admissions in<br>Previous Day |
|---------------|-------------------------|-----------------------|-----------------|-----------------------|-----------------------|---------------------|-------------------------|-------------------------|-------------------------------|
| Eastern Cape  | 18                      | 9378                  | 2254            | 6962                  | 122                   | 35                  | 9                       | 30                      |                               |
| Free State    | 20                      | 5996                  | 992             | 4828                  | 102                   | 23                  | 17                      | 40                      |                               |
| Gauteng       | 91                      | 35353                 | 5531            | 28111                 | 1397                  | 345                 | 166                     | 304                     |                               |
| KwaZulu-Natal | 45                      | 26665                 | 4927            | 20765                 | 624                   | 131                 | 63                      | 179                     |                               |
| Limpopo       | 7                       | 4278                  | 944             | 3208                  | 56                    | 11                  | 9                       | 15                      |                               |
| Mpumalanga    | 9                       | 4697                  | 678             | 3850                  | 120                   | 43                  | 22                      | 55                      |                               |
| North West    | 12                      | 5539                  | 690             | 4471                  | 118                   | 25                  | 18                      | 51                      |                               |
| Northern Cape | 8                       | 2167                  | 306             | 1743                  | 33                    | 6                   | 4                       | 18                      |                               |
| Western Cape  | 41                      | 19074                 | 3141            | 15375                 | 422                   | 106                 | 47                      | 122                     |                               |
| Total         | 251                     | 113147                | 19463           | 89313                 | 2994                  | 725                 | 355                     | 814                     |                               |