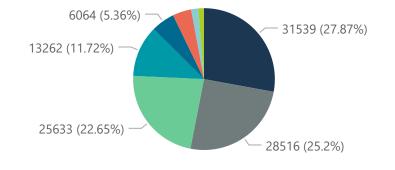

The data below refer to admitted patients with laboratory-confirmed COVID-19.

NATIONAL INSTITUTE FOR COMMUNICABLE DISEASES

| Province          | Facilities<br>Reporting | Admissions to Date | Died to<br>Date | Discharged<br>to date | Currently<br>Admitted | Currently<br>in ICU | Currently<br>Ventilated | Currently<br>Oxygenated | Admissions in<br>Previous Day |
|-------------------|-------------------------|--------------------|-----------------|-----------------------|-----------------------|---------------------|-------------------------|-------------------------|-------------------------------|
| Eastern Cape      | 103                     | 31439              | 9378            | 20224                 | 200                   | 35                  | 12                      | 70                      |                               |
| Private           | 18                      | 9378               | 2254            | 6962                  | 122                   | 35                  | 9                       | 30                      |                               |
| Public            | 85                      | 22061              | 7124            | 13262                 | 78                    | 0                   | 3                       | 40                      |                               |
| Free State        | 55                      | 13334              | 2594            | 9317                  | 199                   | 24                  | 24                      | 91                      |                               |
| Private           | 20                      | 5996               | 992             | 4828                  | 102                   | 23                  | 17                      | 40                      |                               |
| Public            | 35                      | 7338               | 1602            | 4489                  | 97                    | 1                   | 7                       | 51                      |                               |
| Gauteng           | 129                     | 62915              | 11541           | 48030                 | 1926                  | 367                 | 211                     | 448                     |                               |
| Private           | 91                      | 35353              | 5531            | 28111                 | 1397                  | 345                 | 166                     | 304                     |                               |
| Public            | 38                      | 27562              | 6010            | 19919                 | 529                   | 22                  | 45                      | 144                     |                               |
| KwaZulu-Natal     | 114                     | 46204              | 10064           | 33093                 | 877                   | 144                 | 71                      | 280                     |                               |
| Private           | 45                      | 26665              | 4927            | 20765                 | 624                   | 131                 | 63                      | 179                     |                               |
| Public            | 69                      | 19539              | 5137            | 12328                 | 253                   | 13                  | 8                       | 101                     |                               |
| Limpopo           | 48                      | 8691               | 2386            | 5921                  | 96                    | 12                  | 10                      | 36                      |                               |
| Private           | 7                       | 4278               | 944             | 3208                  | 56                    | 11                  | 9                       | 15                      |                               |
| Public            | 41                      | 4413               | 1442            | 2713                  | 40                    | 1                   | 1                       | 21                      |                               |
| Mpumalanga        | 40                      | 8875               | 2098            | 6298                  | 198                   | 45                  | 23                      | 92                      |                               |
| Private           | 9                       | 4697               | 678             | 3850                  | 120                   | 43                  | 22                      | 55                      |                               |
| Public            | 31                      | 4178               | 1420            | 2448                  | 78                    | 2                   | 1                       | 37                      |                               |
| <b>North West</b> | 29                      | 12748              | 1593            | 9797                  | 285                   | 29                  | 25                      | 108                     |                               |
| Private           | 12                      | 5539               | 690             | 4471                  | 118                   | 25                  | 18                      | 51                      |                               |
| Public            | 17                      | 7209               | 903             | 5326                  | 167                   | 4                   | 7                       | 57                      |                               |
| Northern Cape     | 25                      | 4010               | 683             | 2863                  | 262                   | 21                  | 36                      | 139                     |                               |
| Private           | 8                       | 2167               | 306             | 1743                  | 33                    | 6                   | 4                       | 18                      |                               |
| Public            | 17                      | 1843               | 377             | 1120                  | 229                   | 15                  | 32                      | 121                     |                               |
| Western Cape      | 100                     | 56665              | 9743            | 45593                 | 989                   | 141                 | 47                      | 122                     |                               |
| Private           | 41                      | 19074              | 3141            | 15375                 | 422                   | 106                 | 47                      | 122                     |                               |
| Public            | 59                      | 37591              | 6602            | 30218                 | 567                   | 35                  |                         |                         |                               |
| Total             | 643                     | 244881             | 50080           | 181136                | 5032                  | 818                 | 459                     | 1386                    |                               |