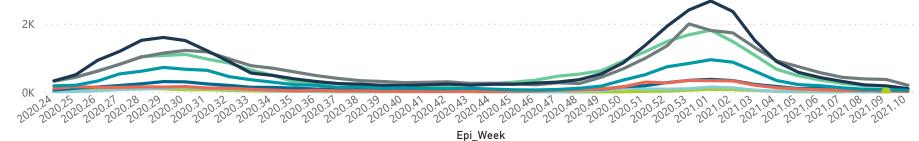

|                               |
| Western Cape  | 41                      | 19074                 | 3141            | 15375                 | 422                   | 106                 | 47                      | 122                     |                               |
| Total         | 251                     | 113147                | 19463           | 89313                 | 2994                  | 725                 | 355                     | 814                     |                               |

Currently Oxygenated Hospital\_Group Currently Admitted Currently in ICU Currently Ventilated **Facilities** Died to Discharged Admissions in Previous Day Reporting to Date Date to date NHN Netcare Life Healthcare Mediclinic Lenmed Clinix JMH Melomed **Total** 









## Admissions by hospital group Deaths by hospital group