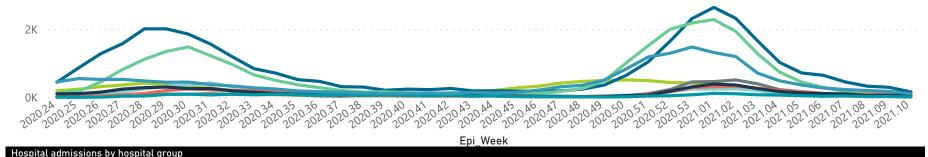

#### Daily current In-Patients over time

Currently Oxygenated Hospital\_Group Currently Admitted Currently in ICU Currently Ventilated **Facilities** Died to Discharged Admissions in Previous Day Reporting to Date Date to date NHN Netcare Life Healthcare Mediclinic Lenmed Clinix JMH Melomed **Total** 

## Admissions by hospital group Deaths by hospital group