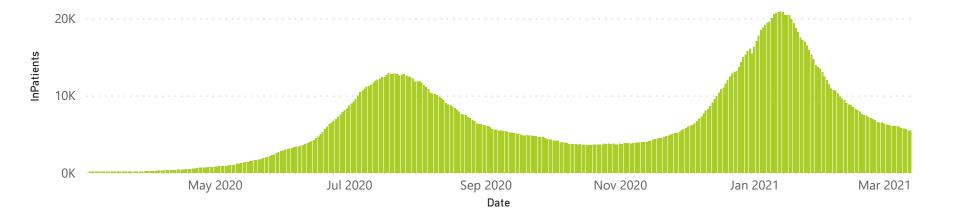

4                 | 2942                  | 708                 | 347                     | 785                     | 28                            |  |  |  |
| Public                     | 392                                                           | 131836                | 30637           | 91944                 | 2001                  | 96                  | 106                     | 566                     | 19                            |  |  |  |
| Total                      | 643                                                           | 245088                | 50124           | 181388                | 4943                  | 804                 | 453                     | 1351                    | 47                            |  |  |  |

## Daily current In-Patients over time