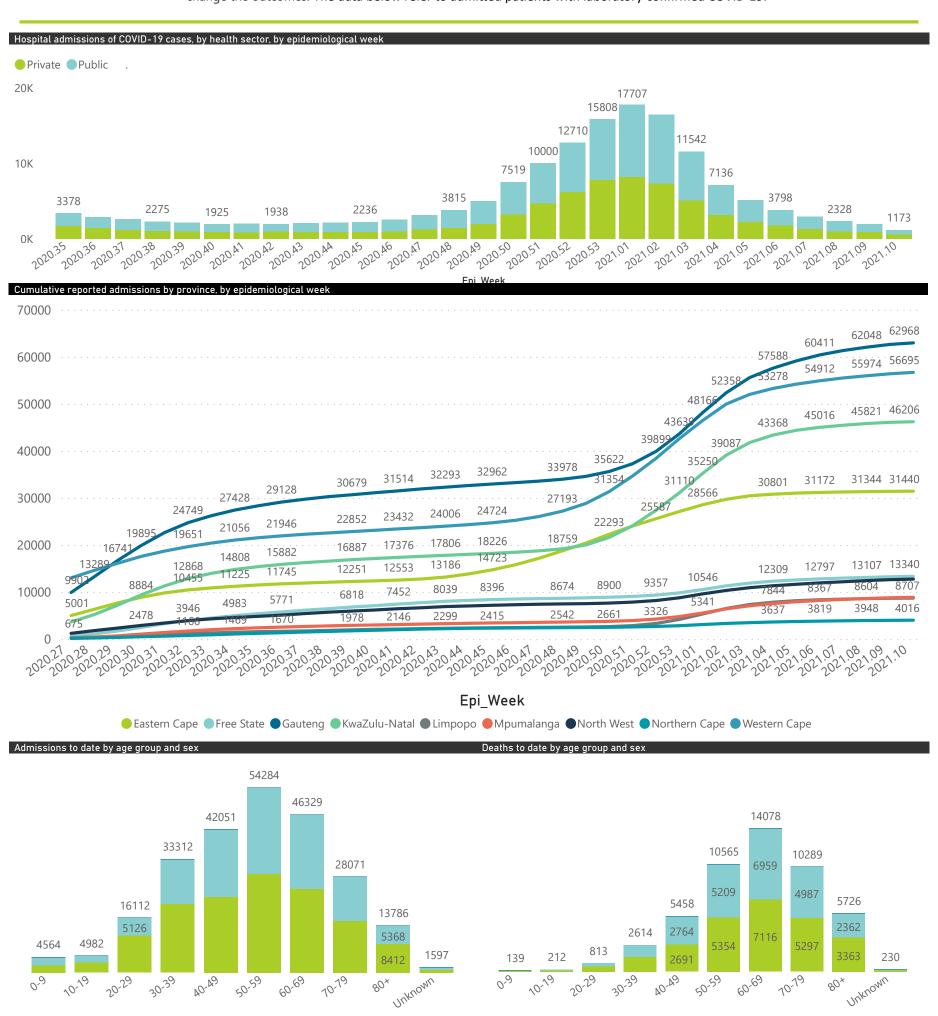

## NICD COVID-19 Surveillance in Selected Hospitals

National

The number of reported admissions may change day-to-day as enrolled facilities back-capture historical data. The Western Cape government has been unable to provide daily data on patients who are on oxygen or ventilated.

The data below refer to admitted patients with laboratory-confirmed COVID-19.

NATIONAL INSTITUTE FOR COMMUNICABLE DISEASES

Division of the National Health Laboratory Service

| Province      | Facilities<br>Reporting | Admissions to Date | Died to<br>Date | Discharged<br>to date | Currently<br>Admitted | Currently<br>in ICU | Currently<br>Ventilated | Currently<br>Oxygenated | Admission<br>Previous |
|---------------|-------------------------|--------------------|-----------------|-----------------------|-----------------------|---------------------|-------------------------|-------------------------|-----------------------|
| Eastern Cape  | 103                     | 31441              | 9379            | 20228                 | 197                   | 38                  | 14                      | 67                      |                       |
| Private       | 18                      | 9380               | 2254            | 6965                  | 121                   | 38                  | 11                      | 28                      |                       |
| Public        | 85                      | 22061              | 7125            | 13263                 | 76                    | 0                   | 3                       | 39                      |                       |
| Free State    | 55                      | 13344              | 2597            | 9330                  | 196                   | 24                  | 27                      | 85                      |                       |
| Private       | 20                      | 6006               | 994             | 4834                  | 104                   | 23                  | 20                      | 38                      |                       |
| Public        | 35                      | 7338               | 1603            | 4496                  | 92                    | 1                   | 7                       | 47                      |                       |
| Gauteng       | 129                     | 62998              | 11556           | 48112                 | 1911                  | 357                 | 204                     | 444                     |                       |
| Private       | 91                      | 35392              | 5543            | 28156                 | 1379                  | 334                 | 158                     | 300                     |                       |
| Public        | 38                      | 27606              | 6013            | 19956                 | 532                   | 23                  | 46                      | 144                     |                       |
| KwaZulu-Natal | 114                     | 46220              | 10078           | 33109                 | 863                   | 139                 | 66                      | 281                     |                       |
| Private       | 45                      | 26672              | 4933            | 20779                 | 611                   | 126                 | 58                      | 181                     |                       |
| Public        | 69                      | 19548              | 5145            | 12330                 | 252                   | 13                  | 8                       | 100                     |                       |
| Limpopo       | 48                      | 8707               | 2387            | 5941                  | 90                    | 14                  | 11                      | 39                      |                       |
| Private       | 7                       | 4282               | 944             | 3211                  | 57                    | 13                  | 10                      | 18                      |                       |
| Public        | 41                      | 4425               | 1443            | 2730                  | 33                    | 1                   | 1                       | 21                      |                       |
| Mpumalanga    | 40                      | 8882               | 2099            | 6319                  | 182                   | 42                  | 22                      | 84                      |                       |
| Private       | 9                       | 4704               | 679             | 3871                  | 105                   | 40                  | 21                      | 47                      |                       |
| Public        | 31                      | 4178               | 1420            | 2448                  | 77                    | 2                   | 1                       | 37                      |                       |
| North West    | 29                      | 12754              | 1593            | 9821                  | 268                   | 31                  | 27                      | 99                      |                       |
| Private       | 12                      | 5543               | 690             | 4482                  | 111                   | 25                  | 19                      | 42                      |                       |
| Public        | 17                      | 7211               | 903             | 5339                  | 157                   | 6                   | 8                       | 57                      |                       |
| Northern Cape | 25                      | 4016               | 683             | 2866                  | 264                   | 20                  | 35                      | 140                     |                       |
| Private       | 8                       | 2173               | 306             | 1746                  | 35                    | 5                   | 3                       | 19                      |                       |
| Public        | 17                      | 1843               | 377             | 1120                  | 229                   | 15                  | 32                      | 121                     |                       |
| Western Cape  | 100                     | 56726              | 9752            | 45662                 | 972                   | 139                 | 47                      | 112                     |                       |
| Private       | 41                      | 19100              | 3144            | 15400                 | 419                   | 104                 | 47                      | 112                     |                       |
| Public        | 59                      | 37626              | 6608            | 30262                 | 553                   | 35                  |                         |                         |                       |
| Total         | 643                     | 245088             | 50124           | 181388                | 4943                  | 804                 | 453                     | 1351                    |                       |