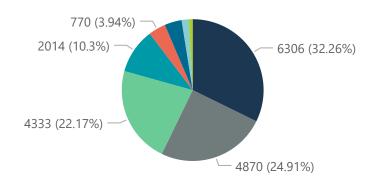

The data below refer to admitted patients with laboratory-confirmed COVID-19.

NATIONAL INSTITUTE FOR COMMUNICABLE DISEASES

| Summary of reported COVID-19 admissions by province |                         |                       |                 |                       |                       |                     |                         |                         |                               |
|-----------------------------------------------------|-------------------------|-----------------------|-----------------|-----------------------|-----------------------|---------------------|-------------------------|-------------------------|-------------------------------|
| Province                                            | Facilities<br>Reporting | Admissions<br>to Date | Died to<br>Date | Discharged<br>to date | Currently<br>Admitted | Currently<br>in ICU | Currently<br>Ventilated | Currently<br>Oxygenated | Admissions in<br>Previous Day |
| Eastern Cape                                        | 18                      | 9381                  | 2255            | 6966                  | 119                   | 36                  | 11                      | 27                      | 0                             |
| Free State                                          | 20                      | 6007                  | 997             | 4837                  | 98                    | 25                  | 18                      | 36                      | 1                             |
| Gauteng                                             | 91                      | 35405                 | 5546            | 28174                 | 1370                  | 328                 | 158                     | 297                     | 3                             |
| KwaZulu-Natal                                       | 45                      | 26746                 | 4979            | 20881                 | 537                   | 110                 | 43                      | 143                     | 4                             |
| Limpopo                                             | 7                       | 4283                  | 945             | 3211                  | 57                    | 14                  | 10                      | 18                      | 0                             |
| Mpumalanga                                          | 9                       | 4712                  | 679             | 3877                  | 107                   | 39                  | 21                      | 48                      | 1                             |
| North West                                          | 12                      | 5548                  | 692             | 4486                  | 110                   | 24                  | 18                      | 44                      | 0                             |
| Northern Cape                                       | 8                       | 2176                  | 306             | 1747                  | 37                    | 5                   | 3                       | 19                      | 1                             |
| Western Cape                                        | 41                      | 19106                 | 3149            | 15413                 | 408                   | 105                 | 45                      | 110                     | 1                             |
| Total                                               | 251                     | 113364                | 19548           | 89592                 | 2843                  | 686                 | 327                     | 742                     | 11                            |