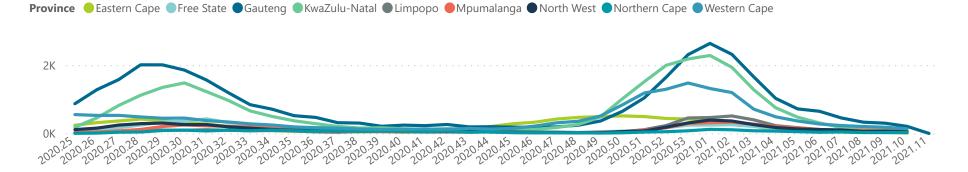

## NICD COVID-19 Surveillance in Selected Hospitals

Private

Hospital admissions by provir

Hospital admissions by hospital group

Admissions by hospital group

The number of reported admissions may change day-to-day as enrolled facilities back-capture historical data. The Western Cape government has been unable to provide daily data on patients who are on oxygen or ventilated.

Summary of reported COVID-19 admissions by hospital group Facilities Currently Admitted Currently Oxygenated Admissions in Hospital\_Group Currently Ventilated Died to Currently in ICU Admissions Discharged Reporting Date to date Previous Day to Date NHN Netcare Life Healthcare Mediclinic Lenmed Clinix JMH Melomed **Total** 