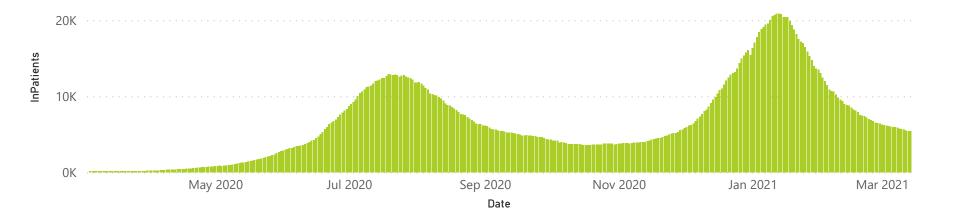

| 19548           | 89592                 | 2843                  | 686                 | 327                     | 742                     | 11                            |
| Public                                                         | 392                     | 131895                | 30641           | 91983                 | 2010                  | 88                  | 100                     | 559                     | 10                            |
| Total                                                          | 643                     | 245259                | 50189           | 181575                | 4853                  | 774                 | 427                     | 1301                    | 21                            |

#### Daily current In-Patients over time



## NICD COVID-19 Surveillance in Selected Hospitals

Private



General Ward High Care Intensive Care Unit

The number of reported admissions may change day-to-day as enrolled facilities back-capture historical data. There are some discharges and deaths that are in the process of being updated in Gauteng hospitals which will change the outcomes. The data below refer to admitted patients with laboratory-confirmed COVID-19.

NATIONAL INSTITUTE FOR COMMUNICABLE DISEASES



Currently OxygenatedCurrently Ventilated

Transfer to other facility

Died (non-COVID)

1105

25

## NICD COVID-19 Surveillance in Selected Hospitals

Private



Hospital admissions by provir

Hospital admissions by hospital group

Admissions by hospital group

The number of reported admissions may change day-to-day as en