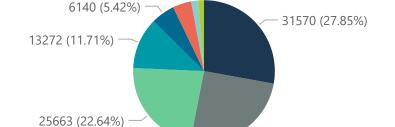

Summary of reported COVID-19 admissions by hospital group Facilities Currently Admitted Currently Oxygenated Admissions in Hospital\_Group Currently Ventilated Died to Currently in ICU Admissions Discharged Reporting Date to date Previous Day to Date NHN Netcare Life Healthcare Mediclinic Lenmed Clinix JMH Melomed **Total** 

Epi\_Week

28586 (25.22%)