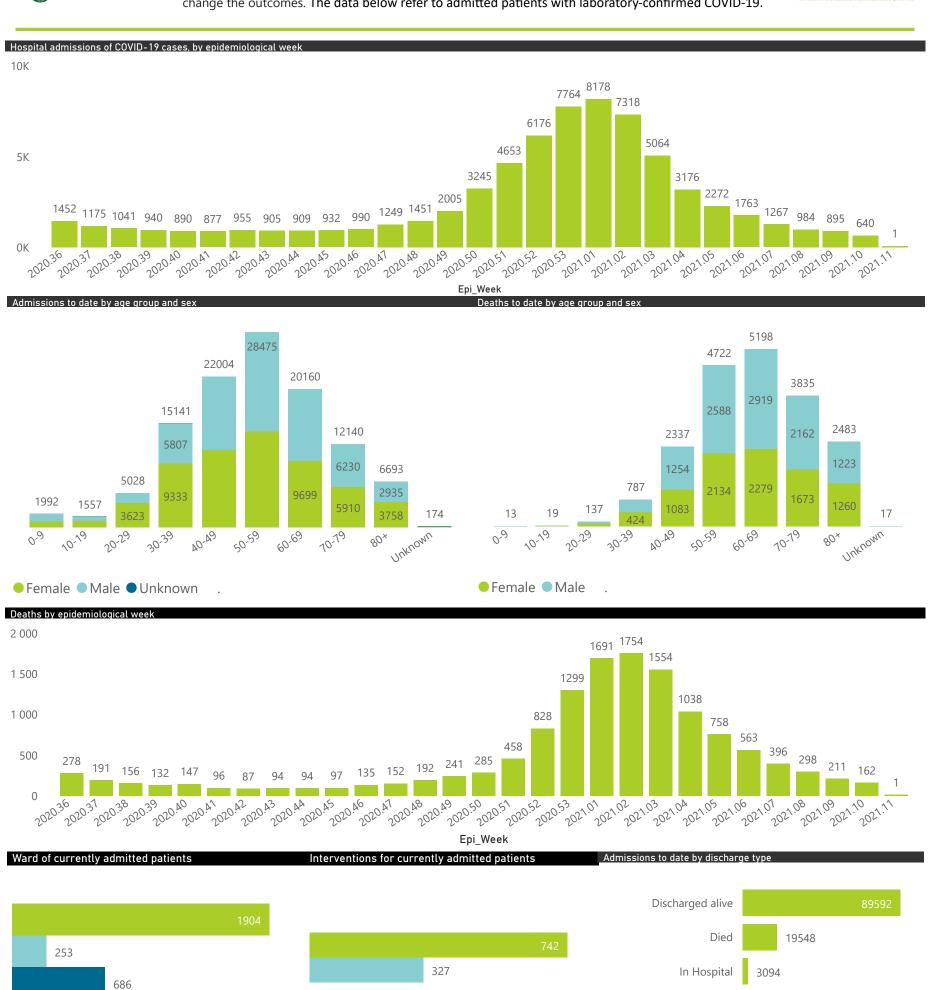

### NICD COVID-19 Surveillance in Selected Hospitals

National

The number of reported admissions may change day-to-day as enrolled facilities back-capture historical data. There are some discharges and deaths that are in the process of being updated in Gauteng hospitals which will change the outcomes. The data below refer to admitted patients with laboratory-confirmed COVID-19.

## NICD COVID-19 Surveillance in Selected Hospitals

Private

General Ward High Care Intensive Care Unit

The number of reported admissions may change day-to-day as enrolled facilities back-capture historical data. There are some discharges and deaths that are in the process of being updated in Gauteng hospitals which will change the outcomes. The data below refer to admitted patients with laboratory-confirmed COVID-19.

NATIONAL INSTITUTE FOR COMMUNICABLE DISEASES

Currently OxygenatedCurrently Ventilated

Transfer to other facility

Died (non-COVID)

1105

25